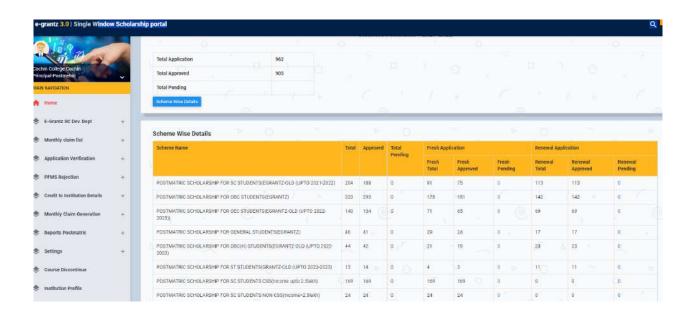

### 5.1 - Student Performance and Learning Outcomes

Metric No. 5.1.1

Percentage of students benefited by scholarships and freeships provided by the institution, government and non-government bodies, industries, individuals, philanthropists during the last five years