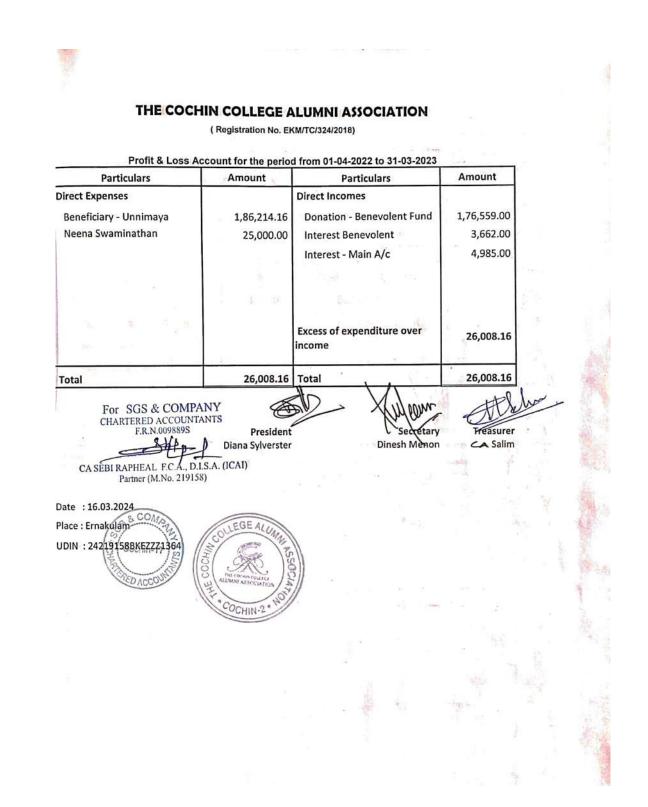

EPORT 2020 - 2021 | 10       |
| 4 | AUDIT REPORT 2019 - 2020 | 14       |



Mendulo Menon



KOCHI - 682 002

(Affiliated to Mahatma Gandhi University and Accredited by NAAC)

Website: www.thecochincollege.edu.in

email: email@thecochincollege.edu.in

#### FINANCIAL STATEMENTS

#### 1 AUDIT REPORT 2022 - 2023



(Regn No. EKM/TC/324/2018)

### FINANCIAL STATEMENTS 2022 - 2023

Auditors: SGS & COMPANY Chartered Accountants Thrissur \* Cochin \* Calicut \* Chennai







KOCHI - 682 002

(Affiliated to Mahatma Gandhi University and Accredited by NAAC)

Website: www.thecochincollege.edu.in

email: email@thecochincollege.edu.in







KOCHI - 682 002

(Affiliated to Mahatma Gandhi University and Accredited by NAAC)

Website: www.thecochincollege.edu.in

email: email@thecochincollege.edu.in





Mendule Meno



**KOCHI - 682 002** 

(Affiliated to Mahatma Gandhi University and Accredited by NAAC)

Website: www.thecochincollege.edu.in

email: email@thecochincollege.edu.in







KOCHI - 682 002

(Affiliated to Mahatma Gandhi University and Accredited by NAAC)

Website: www.thecochincollege.edu.in

email: email@thecochincollege.edu.in

#### 2 AUDIT REPORT 2021 - 2022





Mendule Menon



**KOCHI - 682 002** 

(Affiliated to Mahatma Gandhi University and Accredited by NAAC)

Website: www.thecochincollege.edu.in

email: email@thecochincollege.edu.in

| Liabilities     Amount     Assets     Amount       Capital Account     Bank Accounts     Bank Accounts     Bank Accounts       Corpus Fund     3,52,692.90     Main A/c     1,87,164.49       ess: current year expenditure     4,673.7