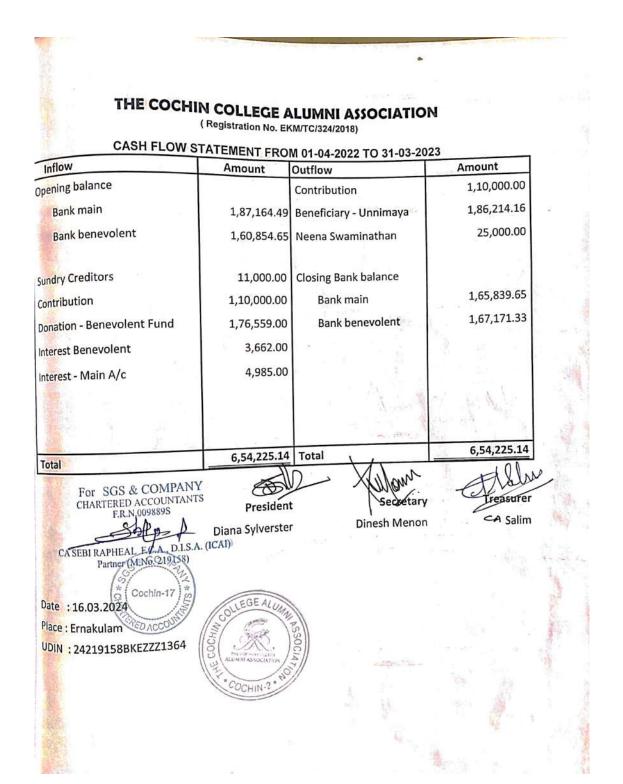

e: www.thecochincollege.edu.in

email: email@thecochincollege.edu.in

#### FINANCIAL STATEMENTS

#### 1 AUDIT REPORT 2022 - 2023



(Regn No. EKM/TC/324/2018)

### FINANCIAL STATEMENTS 2022 - 2023

Auditors: SGS & COMPANY Chartered Accountants Thrissur \* Cochin \* Calicut \* Chennai







KOCHI - 682 002

(Affiliated to Mahatma Gandhi University and Accredited by NAAC)

Website: www.thecochincollege.edu.in

email: email@thecochincollege.edu.in







KOCHI - 682 002

(Affiliated to Mahatma Gandhi University and Accredited by NAAC)

Website: www.thecochincollege.edu.in

email: email@thecochincollege.edu.in





Mendule Meno



**KOCHI - 682 002** 

(Affiliated to Mahatma Gandhi University and Accredited by NAAC)

Website: www.thecochincollege.edu.in

email: email@thecochincollege.edu.in







KOCHI - 682 002

(Affiliated to Mahatma Gandhi University and Accredited by NAAC)

Website: www.thecochincollege.edu.in

email: email@thecochincollege.edu.in

#### 2 AUDIT REPORT 2021 - 2022





Mendule Menon



**KOCHI - 682 002** 

(Affiliated to Mahatma Gandhi University and Accredited by NAAC)

Website: www.thecochincollege.edu.in

email: email@thecochincollege.edu.in

| Liabilities     Amount     Assets     Amount       Capital Account     Bank Accounts     Bank Accounts     Bank Accounts       Corpus Fund     3,52,692.90     Main A/c     1,87,164.49       ess: current year expenditure     4,673.76     Benevolent A/c     1,60,854.69       over income     4,673.76     3,48,019.14     Benevolent A/c     1,60,854.69       Total     3,48,019.14     Total     3,48,019.14       For S