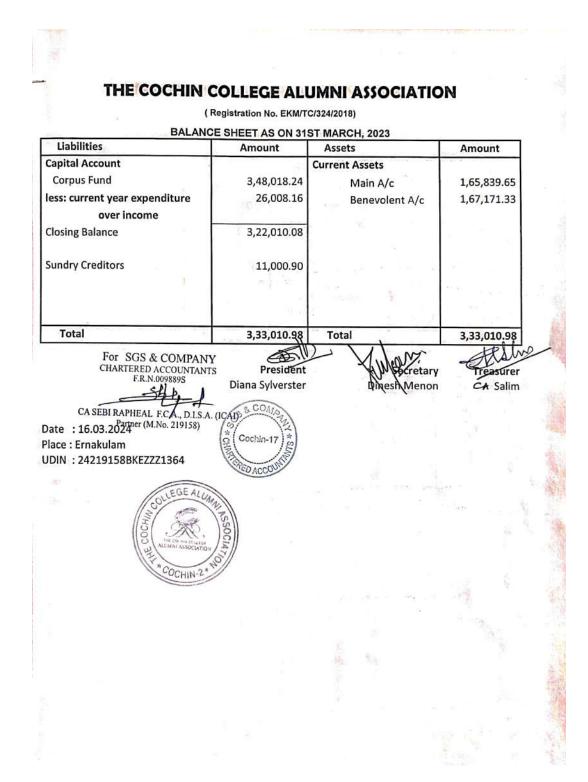

----|
|----------|

| 1 | AUDIT REPORT 2022 - 2023 | <b>2</b> |
|---|--------------------------|----------|
| 2 | AUDIT REPORT 2021 - 2022 | 6        |
| 3 | AUDIT REPORT 2020 - 2021 | 10       |
| 4 | AUDIT REPORT 2019 - 2020 | 14       |



Mendulo Menon



KOCHI - 682 002

(Affiliated to Mahatma Gandhi University and Accredited by NAAC)

Website: www.thecochincollege.edu.in

email: email@thecochincollege.edu.in

#### FINANCIAL STATEMENTS

#### 1 AUDIT REPORT 2022 - 2023



(Regn No. EKM/TC/324/2018)

### FINANCIAL STATEMENTS 2022 - 2023

Auditors: SGS & COMPANY Chartered Accountants Thrissur \* Cochin \* Calicut \* Chennai







KOCHI - 682 002

(Affiliated to Mahatma Gandhi University and Accredited by NAAC)

Website: www.thecochincollege.edu.in

email: email@thecochincollege.edu.in







KOCHI - 682 002

(Affiliated to Mahatma Gandhi University and Accredited by NAAC)

Website: www.thecochincollege.edu.in

email: email@thecochincollege.edu.in





Mendule Meno



**KOCHI - 682 002** 

(Affiliated to Mahatma Gandhi University and Accredited by NAAC)

Website: www.thecochincollege.edu.in

email: email@thecochincollege.edu.in







KOCHI - 682 002

(Affiliated to Mahatma Gandhi University and Accredited by NAAC)

Website: www.thecochincollege.edu.in

email: email@thecochincollege.edu.in

#### 2 AUDIT REPORT 2021 - 2022





Mendule Menon



**KOCHI - 682 002** 

(Affiliated to Mahatma Gandhi University and Accredited by NAAC)

Website: www.thecochincollege.edu.in

email: email@thecochincollege.edu.in

| Liabilities     Amount     Assets     Amount       Capital Account