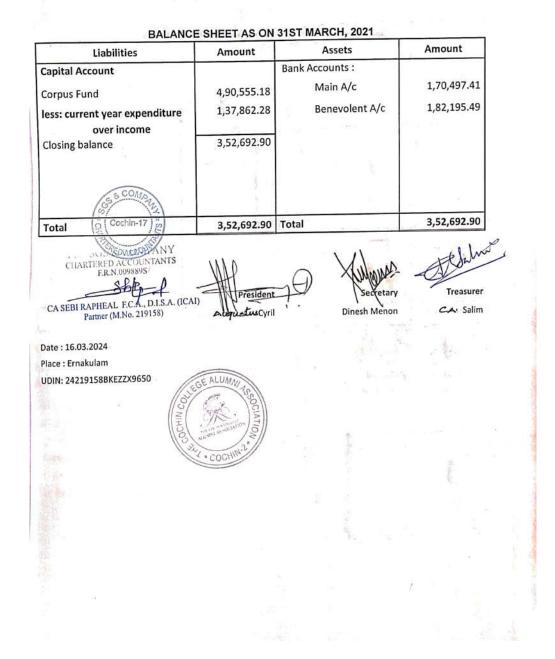

#### THE COCHIN COLLEGE ALUMNI ASSOCIATION

(Registration No. EKM/TC/324/2018)

| Particulars                                                                                                            | Amount                                | Particulars                          | Amount                 |
|------------------------------------------------------------------------------------------------------------------------|---------------------------------------|--------------------------------------|------------------------|
| Direct Expenses                                                                                                        |                                       | Direct Incomes                       | X                      |
| Beneficiaries :                                                                                                        |                                       | Contribution                         | 10,100.00              |
| - Akhil Purushothaman                                                                                                  | 4                                     | Donation - Benevolent Fund           | 1,26,484.00            |
| - Unnimaya                                                                                                             | 1,10,000.00                           | Interest Received :                  |                        |
| - Caroline                                                                                                             | 15,004.76                             | - Benevolent                         | 6,098.00               |
| - Mahalakshmi                                                                                                          | 40,004.72                             | - Main A/c                           | 4,470.00               |
| -Sonia Andrew                                                                                                          | 15,004.76                             |                                      |                        |
| Covid Relief                                                                                                           | 1,05,000.00                           |                                      | e                      |
|                                                                                                                        |                                       |                                      |                        |
| Cochin-17 #p                                                                                                           | in alle se a<br>S D<br>e <sup>2</sup> | Excess of expenditure<br>over income | 1,37,862.28            |
| Total Total                                                                                                            | 2,85,014.24                           | Total                                | 2,85,014.28            |
| For SGS & COMPANY<br>CHARTERED ACCOUNTANT<br>F.R.N009889S<br>CA SEBI RAPHEAL F.C.A., D.I.S.A<br>Partner (M.No. 219158) | President                             |                                      | -Treasurer<br>CA-Salim |
| Date : 16.03.2024<br>Place : Ernakulam<br>UDIN: 24219158BKEZZX9650                                                     | COOMHOC STREAM                        | SCILATIO                             | (                      |