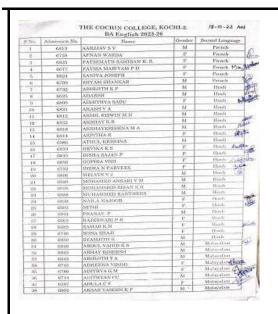

#### **KOCHI - 682 002**

(Affiliated to Mahatma Gandhi University and Accredited by NAAC)

Website: www.thecochincollege.edu.in

email: email@thecochincollege.edu.in

|      |               | THE COCHIN COLLEGE, KO   | OCHI-2. |                                              |
|------|---------------|--------------------------|---------|----------------------------------------------|
| .No. | Admission No. | BSc Botany 2023-26       | Gender  | Sec   Sec 2                                  |
| 1    | 6627          | ADITH BIJU               | М       | CALCULATION CONTRACTOR OF THE PARCENT CANADA |
| 2    | 6881          | ARAVIND KRISHNA J SHENOY | М       | HINDI James                                  |
| 3    | 6852          | ASWATHY CHANDRAN         | F       | HINDI WAR                                    |
| 4    | 6585          | ATHIRA C AJI             | F       | HINDI THE                                    |
| 5    | 6939          | CHRISTA ROSE ELIZABETH   | F       | ASA HINDI ASAL .                             |
| 6    | 6867          | DEVINANDANA P U          | F (     | Dan HINDIS                                   |
| 7    | 6952          | FARVIS N L               | M       | HINDI TORM                                   |
| 8    | 6865          | GHANASHYAM K             | М       | HINDI OF                                     |
| 9    | 6681          | HANNAN ASLAM             | F       | ON HINDI                                     |
| 10   | 6678          | NIRANJANA PV             | F       | Myster HIND Marrie                           |
| 11   | 6698          | PAVITHRA M N             | F       | HINDI Paulo                                  |
| 12   | 6841          | VIPIN P S                | М       | HINDI ALL                                    |
| 13   | 6875          | BHARATH A N              | M       | bookMALAYALAM &b                             |
| 14   | 6622          | E S MIRZAN               | M       | MALAYALAMAL                                  |
| 15   | 6807          | FATHIMATHUL ANFA K       | F       | MALAYALAM                                    |
| 16   | 6868          | FEMINA BAIJU             | F       | MALAYALAM &                                  |
| 17   | 6686          | HADIYA VAHID K A         | F       | AL MALAYALAM AL                              |
| 18   | 6734          | K A ASHNA                | F       | MALAYALAM 1                                  |
| 19   | 6571          | MEKHANA T D              | F       | MALAYALAM MALAYALAM                          |
| 20   | 6582          | SANJANA KRISHNA K        | F (     | MALAYALAM 3                                  |
| 21   | 6786          | SIVANI C P               | F d     | MALAYALAM Ab                                 |