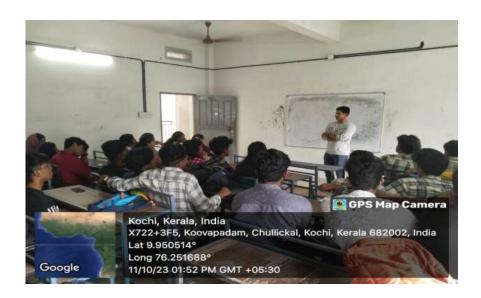

Alumni Guest Lectures and Seminars:

Purpose: Alumni who have excelled in their respective fields are invited back to the college to deliver guest lectures or seminars. These sessions cover a wide range of topics, including career advice, industry trends, and advanced subject matter in specific disciplines. Impact: Students gain firsthand knowledge from experienced professionals, enhancing their understanding of potential career paths and the practical applications of their academic learning.