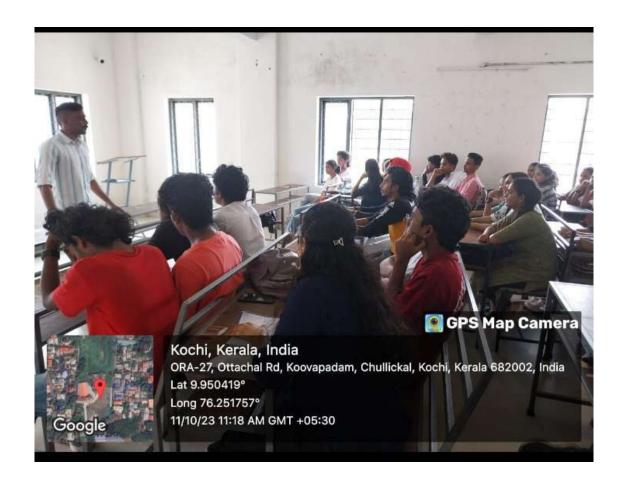

Alumni Guest Lectures and Seminars:

Purpose: Alumni who have excelled in their respective fields are invited back to the college to deliver guest lectures or seminars. These sessions cover a wide range of topics, including career advice, industry trends, and advanced subject matter in specific disciplines. Impact: Students gain firsthand knowledge from experienced professionals, enhancing their understanding of potential career paths and the practical applications of their academic learning.