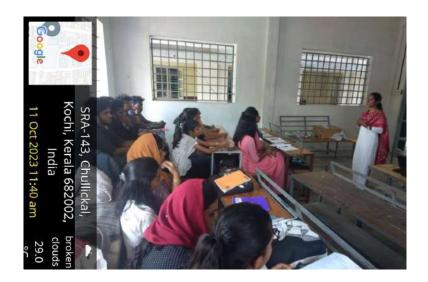

Alumni Guest Lectures and Seminars:

Purpose: Alumni who have excelled in their respective fields are invited back to the college to deliver guest lectures or seminars. These sessions cover a wide range of topics, including career advice, industry trends, and advanced subject matter in specific disciplines. Impact: Students gain firsthand knowledge from experienced professionals, enhancing their understanding of potential career paths and the practical applications of their academic learning.