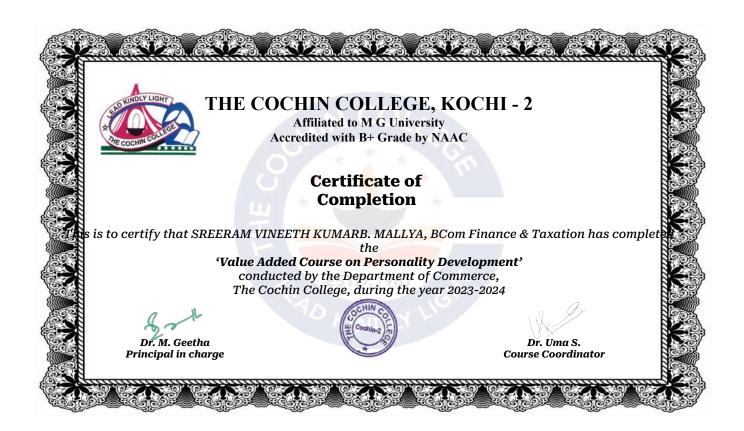

#### 1.2 - Academic Flexibility

Metric No. 1.2.1

Number of Certificate/Value added courses offered and online courses of MOOCs, SWAYAM, NPTEL etc.

Certificates - 2023-2024

Submitted to

National Assessment and Accreditation Council