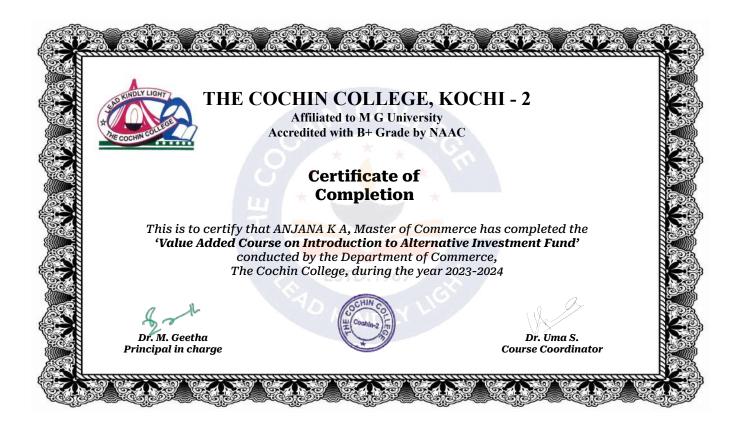

#### 1.2 - Academic Flexibility

Metric No. 1.2.1

Number of Certificate/Value added courses offered and online courses of MOOCs, SWAYAM, NPTEL etc.

Certificates - 2023-2024

Submitted to

National Assessment and Accreditation Council