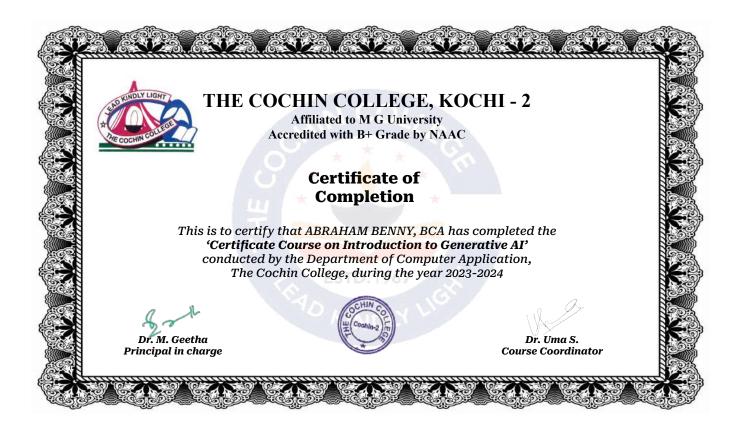

#### 1.2 - Academic Flexibility

Metric No. 1.2.1

Number of Certificate/Value added courses offered and online courses of MOOCs, SWAYAM, NPTEL etc.

Certificates - 2023-2024

Submitted to

National Assessment and Accreditation Council