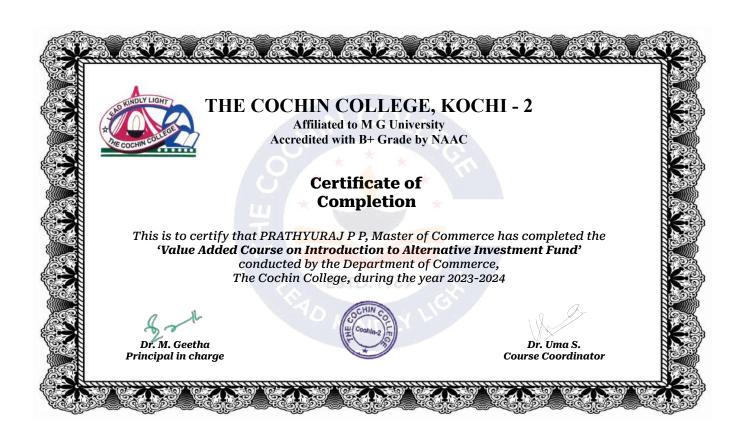

#### 1.2 - Academic Flexibility

Metric No. 1.2.1

Number of Certificate/Value added courses offered and online courses of MOOCs, SWAYAM, NPTEL etc.

Certificates - 2023-2024

Submitted to

National Assessment and Accreditation Council