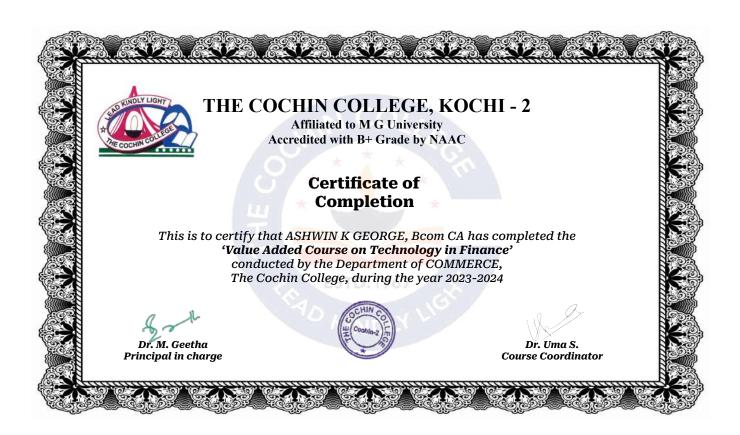

#### 1.2 - Academic Flexibility

Metric No. 1.2.1

Number of Certificate/Value added courses offered and online courses of MOOCs, SWAYAM, NPTEL etc.

Certificates - 2023-2024

Submitted to

National Assessment and Accreditation Council