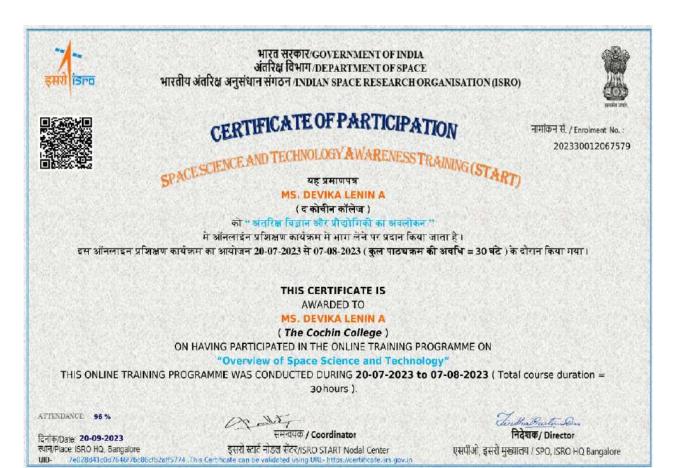

#### 1.2 - Academic Flexibility

Metric No. 1.2.1

Number of Certificate/Value added courses offered and online courses of MOOCs, SWAYAM, NPTEL etc.

Certificates - 2023-2024

Submitted to

National Assessment and Accreditation Council