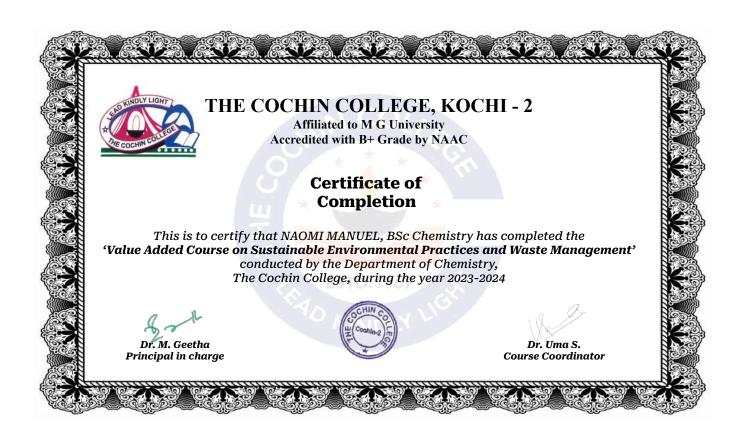

#### 1.2 - Academic Flexibility

Metric No. 1.2.1

Number of Certificate/Value added courses offered and online courses of MOOCs, SWAYAM, NPTEL etc.

Certificates - 2023-2024

Submitted to

National Assessment and Accreditation Council