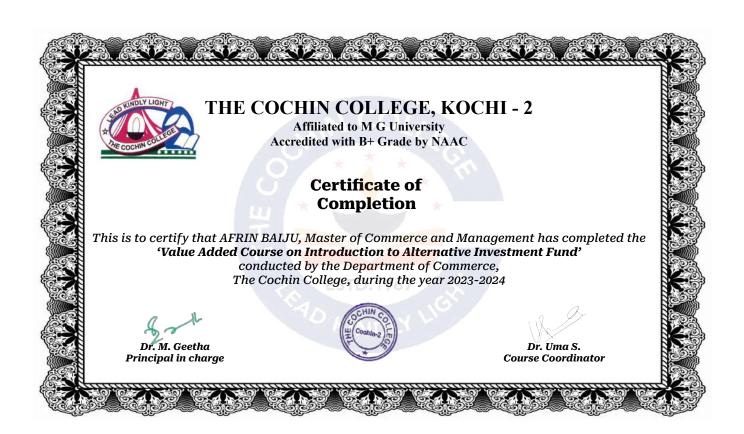

#### 1.2 - Academic Flexibility

Metric No. 1.2.1

Number of Certificate/Value added courses offered and online courses of MOOCs, SWAYAM, NPTEL etc.

Certificates - 2023-2024

Submitted to

National Assessment and Accreditation Council