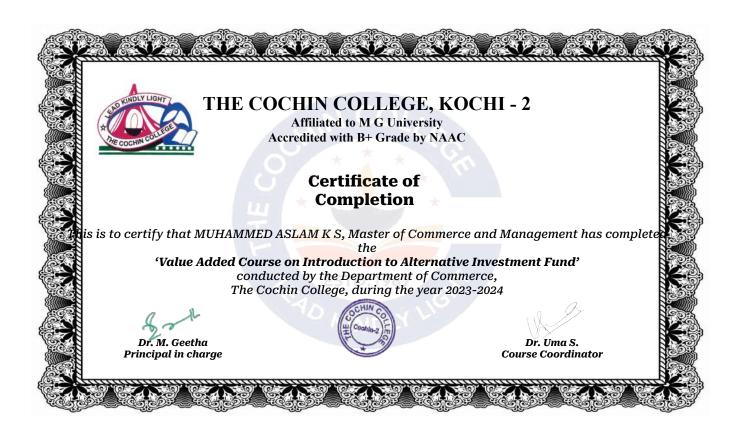

#### 1.2 - Academic Flexibility

Metric No. 1.2.1

Number of Certificate/Value added courses offered and online courses of MOOCs, SWAYAM, NPTEL etc.

Certificates - 2023-2024

Submitted to

National Assessment and Accreditation Council