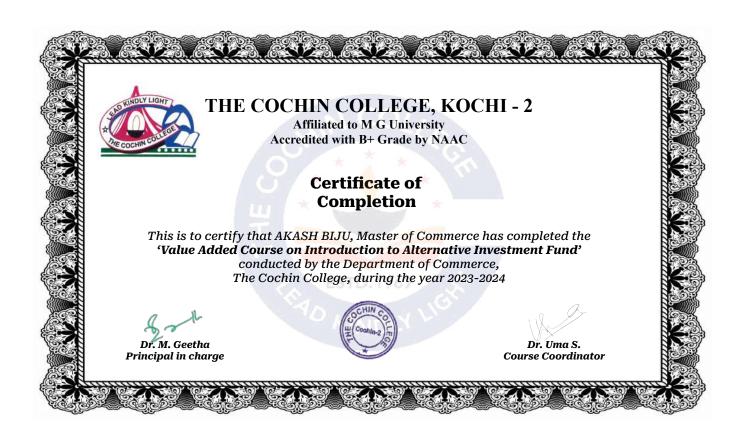

#### 1.2 - Academic Flexibility

Metric No. 1.2.1

Number of Certificate/Value added courses offered and online courses of MOOCs, SWAYAM, NPTEL etc.

Certificates - 2023-2024

Submitted to

National Assessment and Accreditation Council