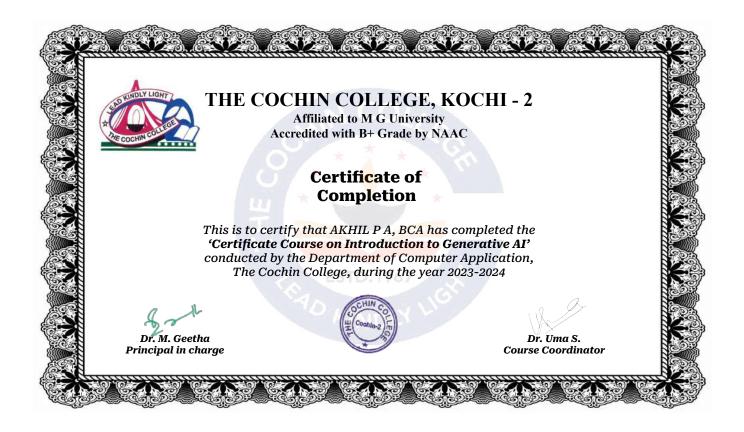

#### 1.2 - Academic Flexibility

Metric No. 1.2.1

Number of Certificate/Value added courses offered and online courses of MOOCs, SWAYAM, NPTEL etc.

Certificates - 2023-2024

Submitted to

National Assessment and Accreditation Council