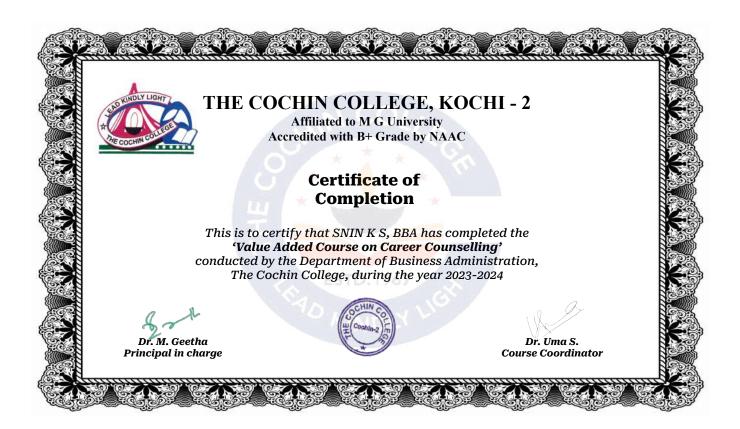

#### 1.2 - Academic Flexibility

Metric No. 1.2.1

Number of Certificate/Value added courses offered and online courses of MOOCs, SWAYAM, NPTEL etc.

Certificates - 2023-2024

Submitted to

National Assessment and Accreditation Council