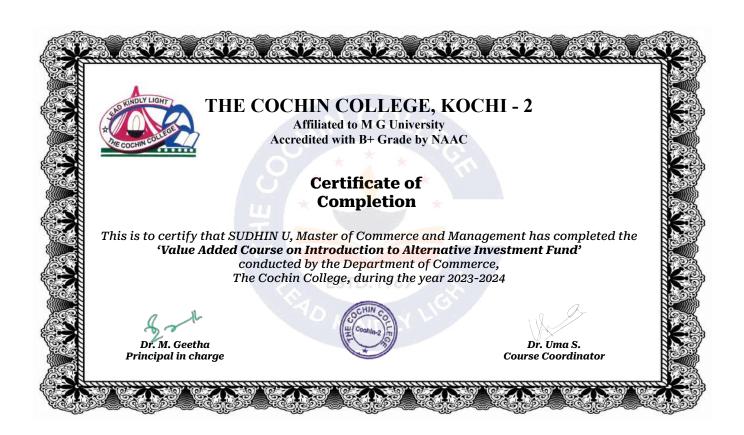

#### 1.2 - Academic Flexibility

Metric No. 1.2.1

Number of Certificate/Value added courses offered and online courses of MOOCs, SWAYAM, NPTEL etc.

Certificates - 2023-2024

Submitted to

National Assessment and Accreditation Council