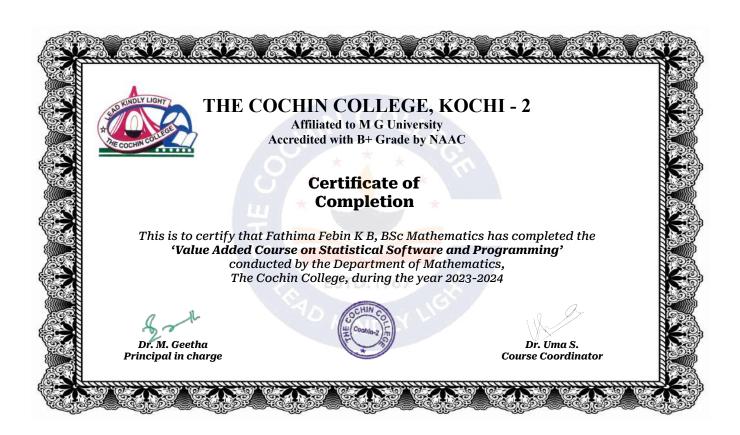

#### 1.2 - Academic Flexibility

Metric No. 1.2.1

Number of Certificate/Value added courses offered and online courses of MOOCs, SWAYAM, NPTEL etc.

Certificates - 2023-2024

Submitted to

National Assessment and Accreditation Council