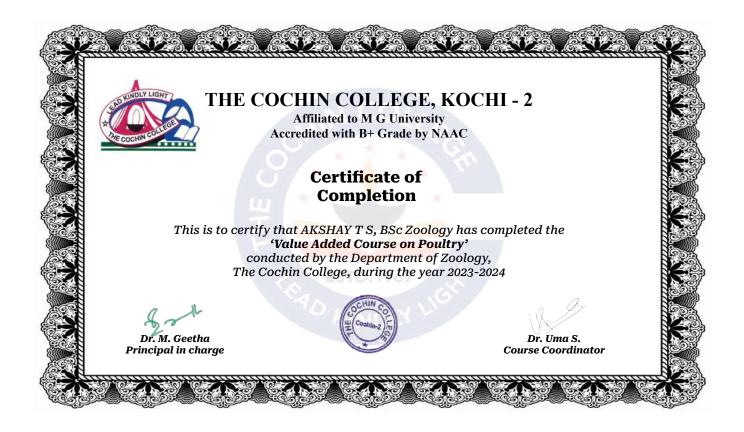

#### 1.2 - Academic Flexibility

Metric No. 1.2.1

Number of Certificate/Value added courses offered and online courses of MOOCs, SWAYAM, NPTEL etc.

Certificates - 2023-2024

Submitted to

National Assessment and Accreditation Council