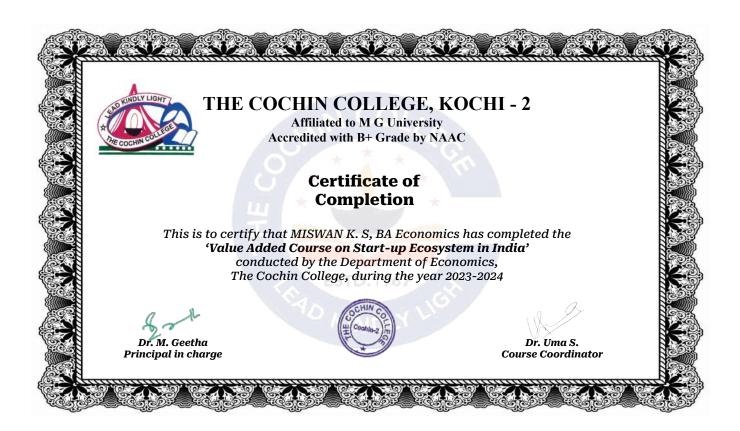

#### 1.2 - Academic Flexibility

Metric No. 1.2.1

Number of Certificate/Value added courses offered and online courses of MOOCs, SWAYAM, NPTEL etc.

Certificates - 2023-2024

Submitted to

National Assessment and Accreditation Council