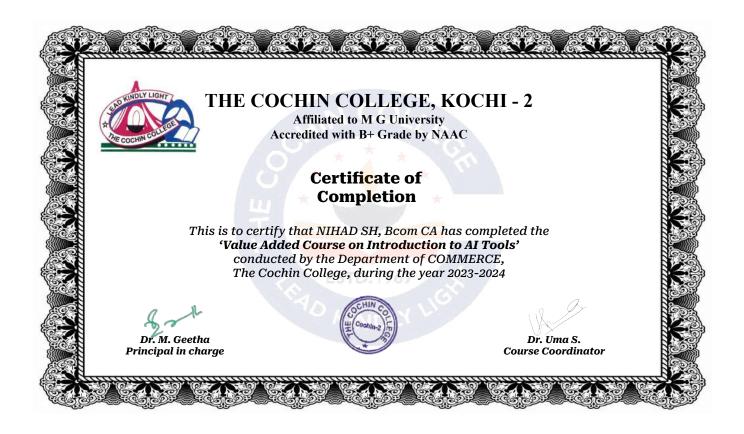

#### 1.2 - Academic Flexibility

Metric No. 1.2.1

Number of Certificate/Value added courses offered and online courses of MOOCs, SWAYAM, NPTEL etc.

Certificates - 2023-2024

Submitted to

National Assessment and Accreditation Council