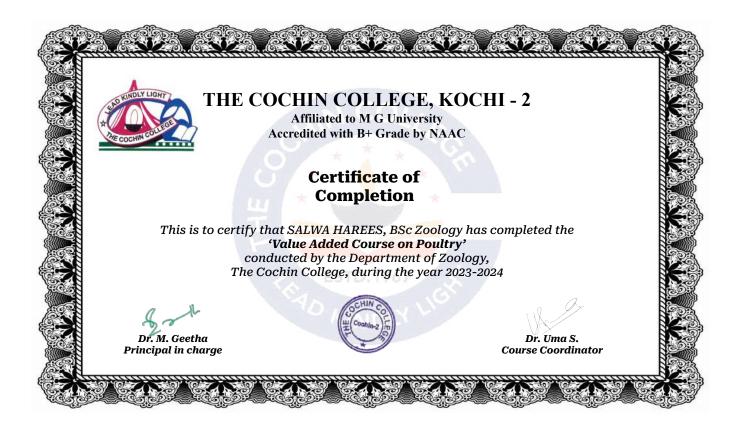

#### 1.2 - Academic Flexibility

Metric No. 1.2.1

Number of Certificate/Value added courses offered and online courses of MOOCs, SWAYAM, NPTEL etc.

Certificates - 2023-2024

Submitted to

National Assessment and Accreditation Council