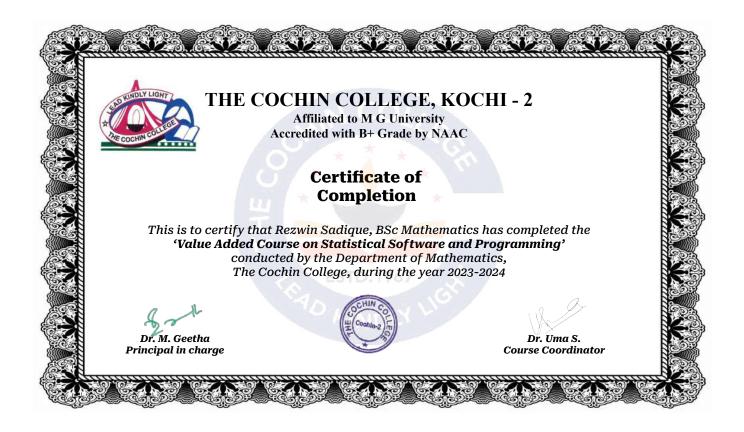

#### 1.2 - Academic Flexibility

Metric No. 1.2.1

Number of Certificate/Value added courses offered and online courses of MOOCs, SWAYAM, NPTEL etc.

Certificates - 2023-2024

Submitted to

National Assessment and Accreditation Council