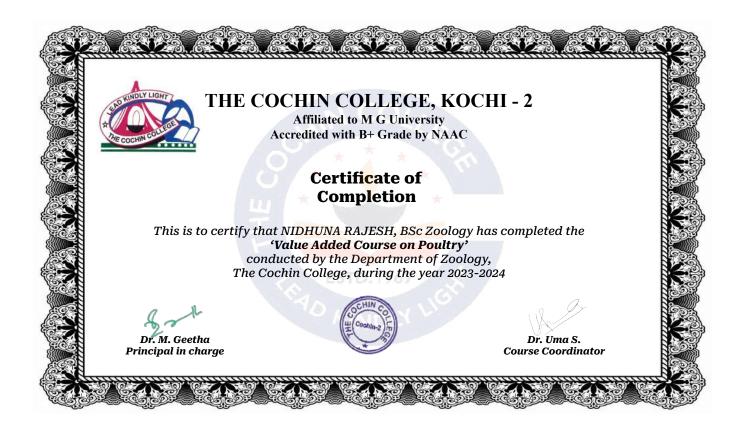

#### 1.2 - Academic Flexibility

Metric No. 1.2.1

Number of Certificate/Value added courses offered and online courses of MOOCs, SWAYAM, NPTEL etc.

Certificates - 2023-2024

Submitted to

National Assessment and Accreditation Council