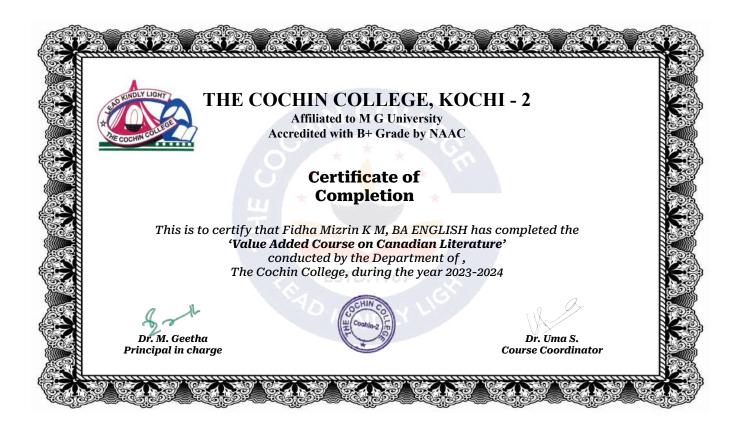

#### 1.2 - Academic Flexibility

Metric No. 1.2.1

Number of Certificate/Value added courses offered and online courses of MOOCs, SWAYAM, NPTEL etc.

Certificates - 2023-2024

Submitted to

National Assessment and Accreditation Council