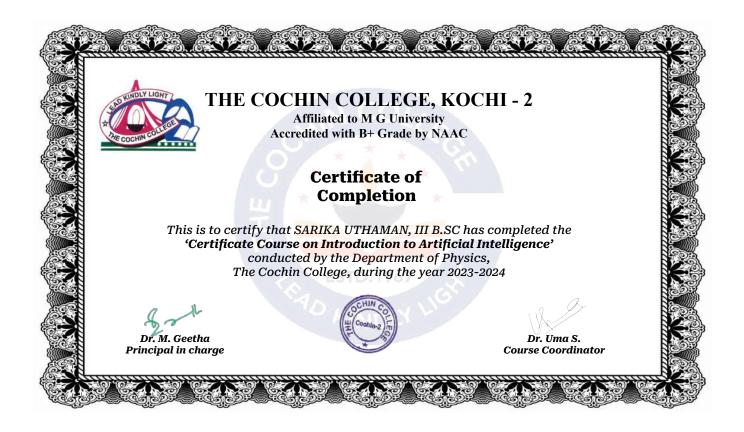

#### 1.2 - Academic Flexibility

Metric No. 1.2.1

Number of Certificate/Value added courses offered and online courses of MOOCs, SWAYAM, NPTEL etc.

Certificates - 2023-2024

Submitted to

National Assessment and Accreditation Council