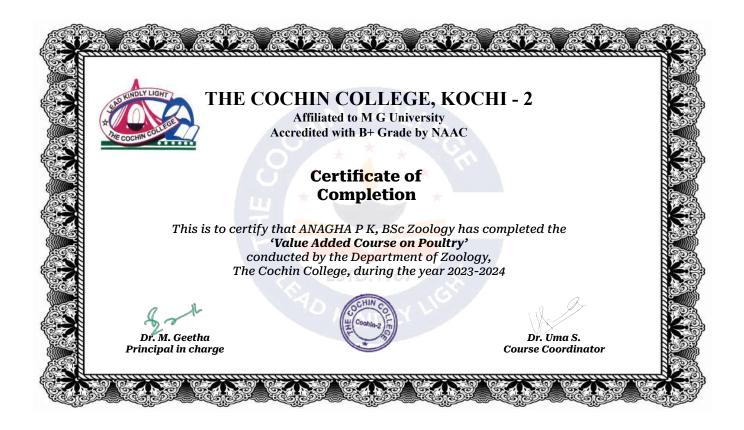

#### 1.2 - Academic Flexibility

Metric No. 1.2.1

Number of Certificate/Value added courses offered and online courses of MOOCs, SWAYAM, NPTEL etc.

Certificates - 2023-2024

Submitted to

National Assessment and Accreditation Council