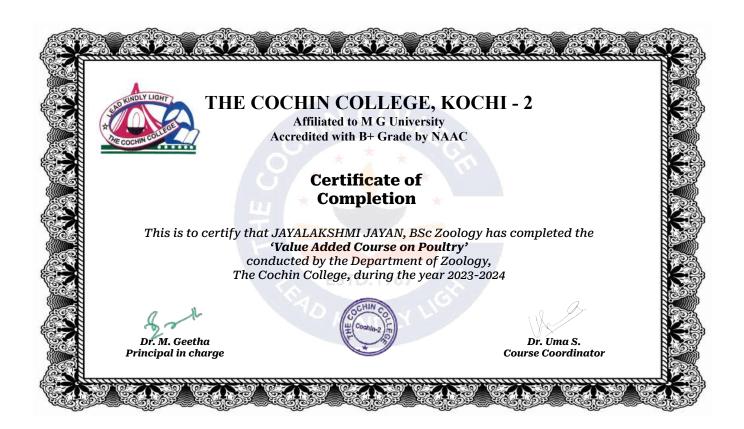

#### 1.2 - Academic Flexibility

Metric No. 1.2.1

Number of Certificate/Value added courses offered and online courses of MOOCs, SWAYAM, NPTEL etc.

Certificates - 2023-2024

Submitted to

National Assessment and Accreditation Council