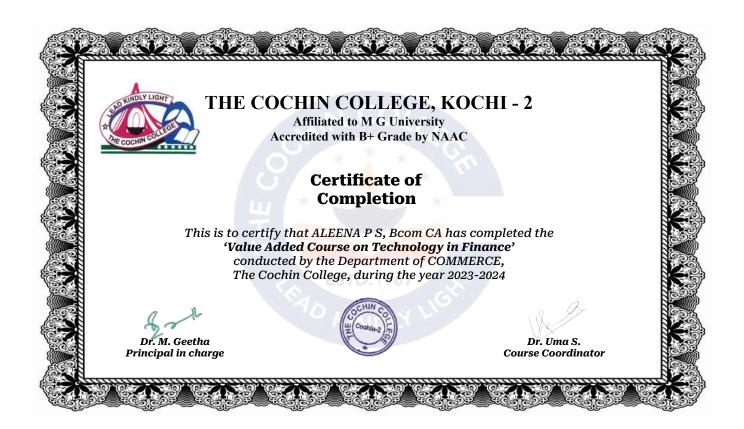

#### 1.2 - Academic Flexibility

Metric No. 1.2.1

Number of Certificate/Value added courses offered and online courses of MOOCs, SWAYAM, NPTEL etc.

Certificates - 2023-2024

Submitted to

National Assessment and Accreditation Council