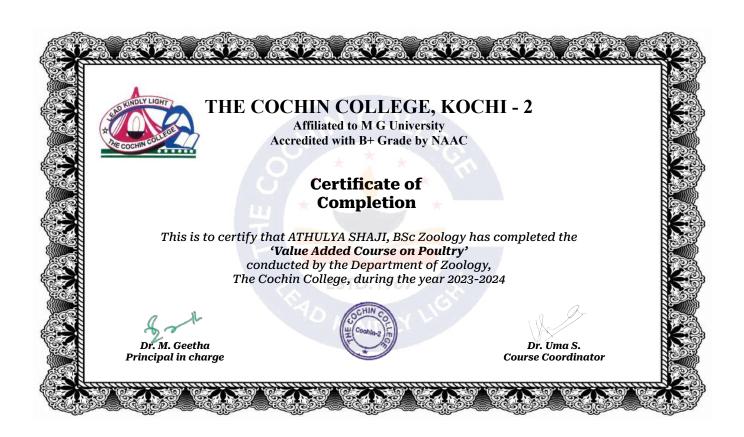

#### 1.2 - Academic Flexibility

Metric No. 1.2.1

Number of Certificate/Value added courses offered and online courses of MOOCs, SWAYAM, NPTEL etc.

Certificates - 2023-2024

Submitted to

National Assessment and Accreditation Council