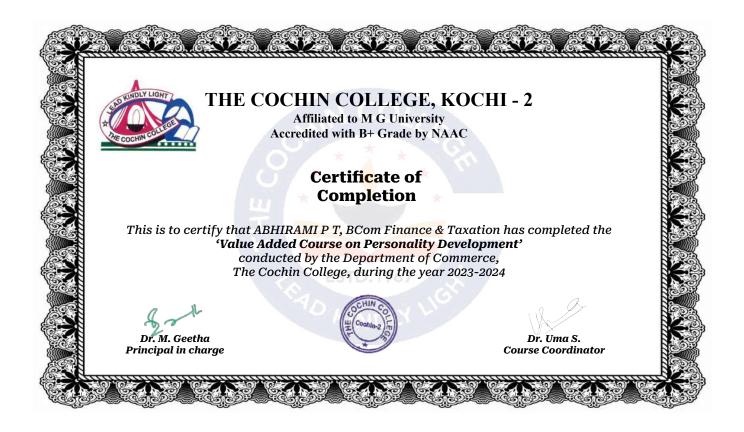

#### 1.2 - Academic Flexibility

Metric No. 1.2.1

Number of Certificate/Value added courses offered and online courses of MOOCs, SWAYAM, NPTEL etc.

Certificates - 2023-2024

Submitted to

National Assessment and Accreditation Council