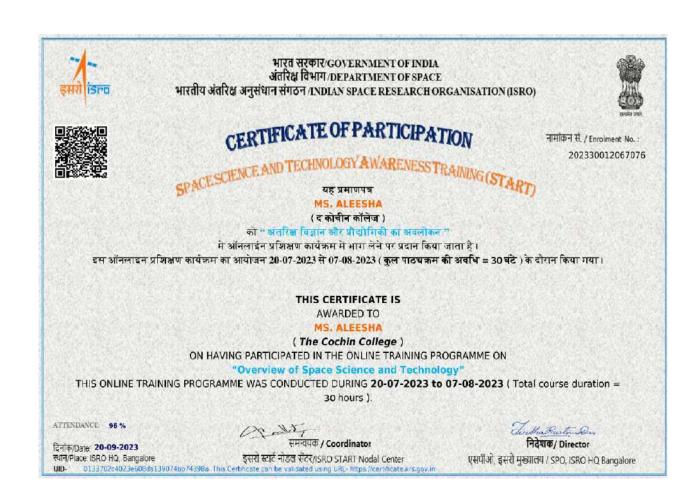

#### 1.2 - Academic Flexibility

Metric No. 1.2.1

Number of Certificate/Value added courses offered and online courses of MOOCs, SWAYAM, NPTEL etc.

Certificates - 2023-2024

Submitted to

National Assessment and Accreditation Council