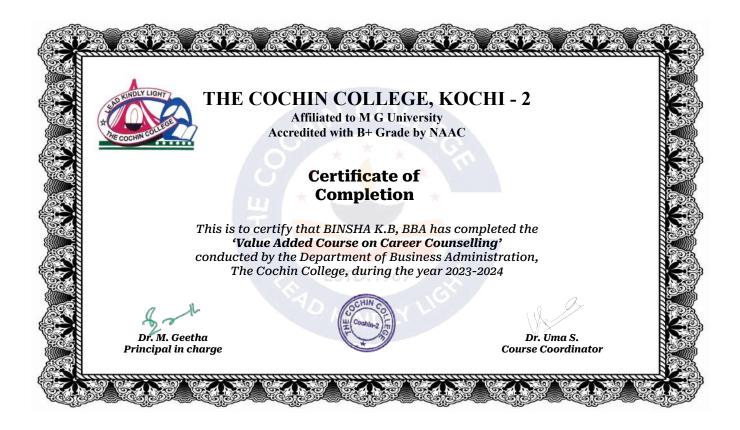

#### 1.2 - Academic Flexibility

Metric No. 1.2.1

Number of Certificate/Value added courses offered and online courses of MOOCs, SWAYAM, NPTEL etc.

Certificates - 2023-2024

Submitted to

National Assessment and Accreditation Council