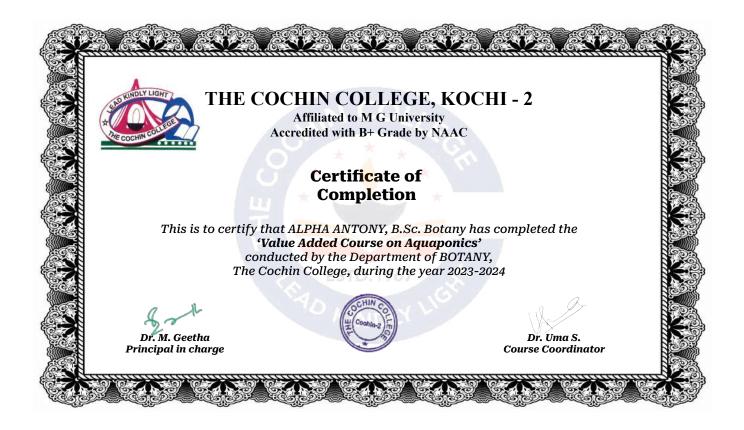

#### 1.2 - Academic Flexibility

Metric No. 1.2.1

Number of Certificate/Value added courses offered and online courses of MOOCs, SWAYAM, NPTEL etc.

Certificates - 2023-2024

Submitted to

National Assessment and Accreditation Council