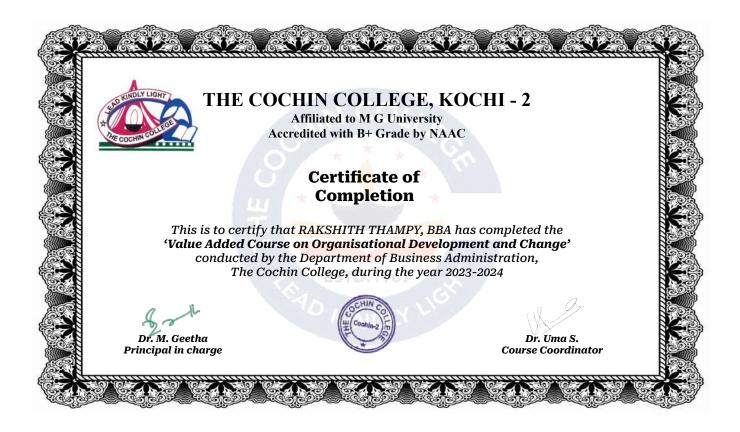

#### 1.2 - Academic Flexibility

Metric No. 1.2.1

Number of Certificate/Value added courses offered and online courses of MOOCs, SWAYAM, NPTEL etc.

Certificates - 2023-2024

Submitted to

National Assessment and Accreditation Council