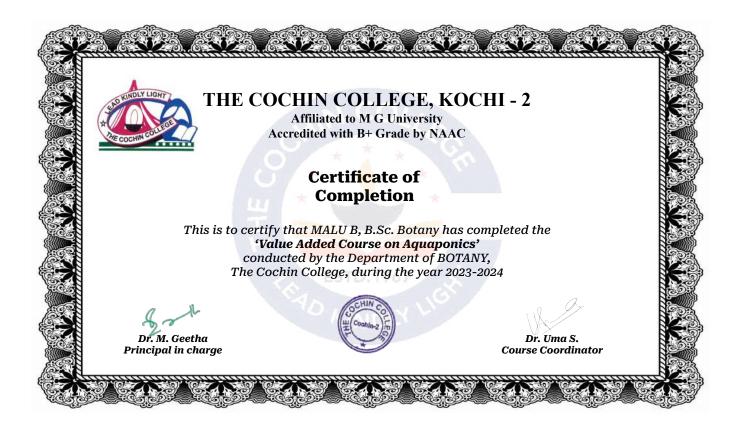

#### 1.2 - Academic Flexibility

Metric No. 1.2.1

Number of Certificate/Value added courses offered and online courses of MOOCs, SWAYAM, NPTEL etc.

Certificates - 2023-2024

Submitted to

National Assessment and Accreditation Council