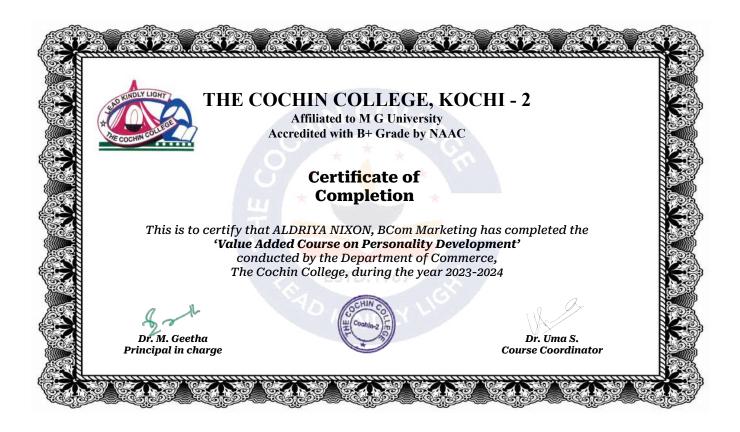

#### 1.2 - Academic Flexibility

Metric No. 1.2.1

Number of Certificate/Value added courses offered and online courses of MOOCs, SWAYAM, NPTEL etc.

Certificates - 2023-2024

Submitted to

National Assessment and Accreditation Council