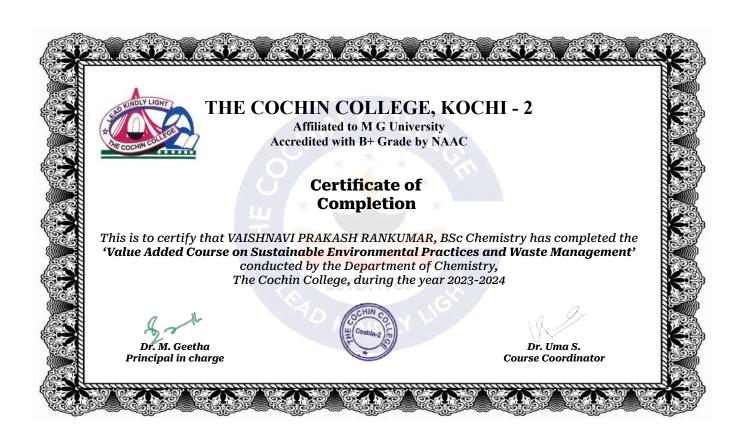

#### 1.2 - Academic Flexibility

Metric No. 1.2.1

Number of Certificate/Value added courses offered and online courses of MOOCs, SWAYAM, NPTEL etc.

Certificates - 2023-2024

Submitted to

National Assessment and Accreditation Council