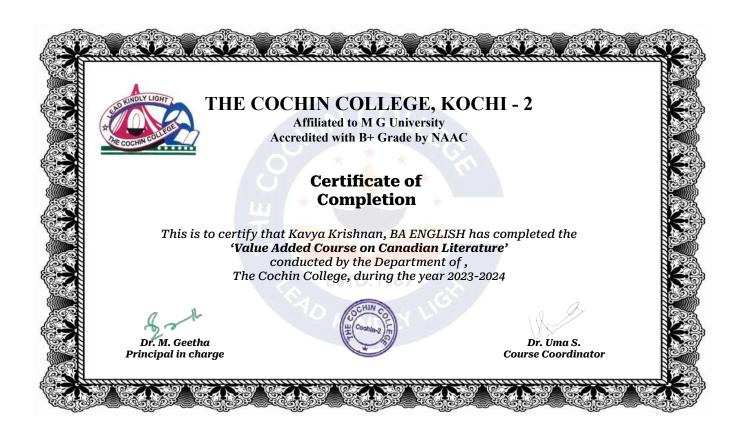

#### 1.2 - Academic Flexibility

Metric No. 1.2.1

Number of Certificate/Value added courses offered and online courses of MOOCs, SWAYAM, NPTEL etc.

Certificates - 2023-2024

Submitted to

National Assessment and Accreditation Council