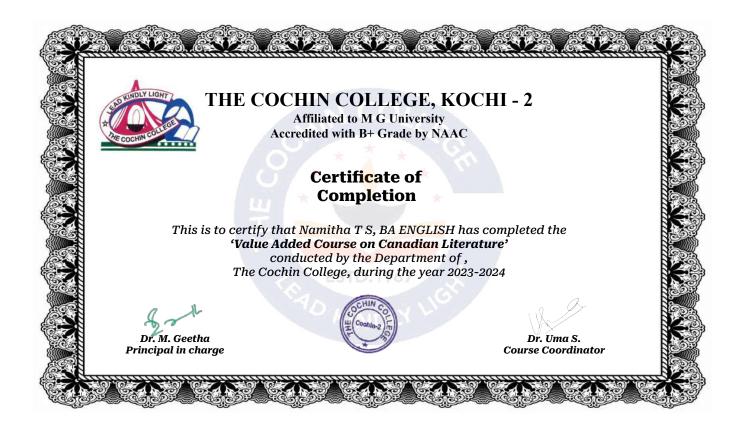

#### 1.2 - Academic Flexibility

Metric No. 1.2.1

Number of Certificate/Value added courses offered and online courses of MOOCs, SWAYAM, NPTEL etc.

Certificates - 2023-2024

Submitted to

National Assessment and Accreditation Council