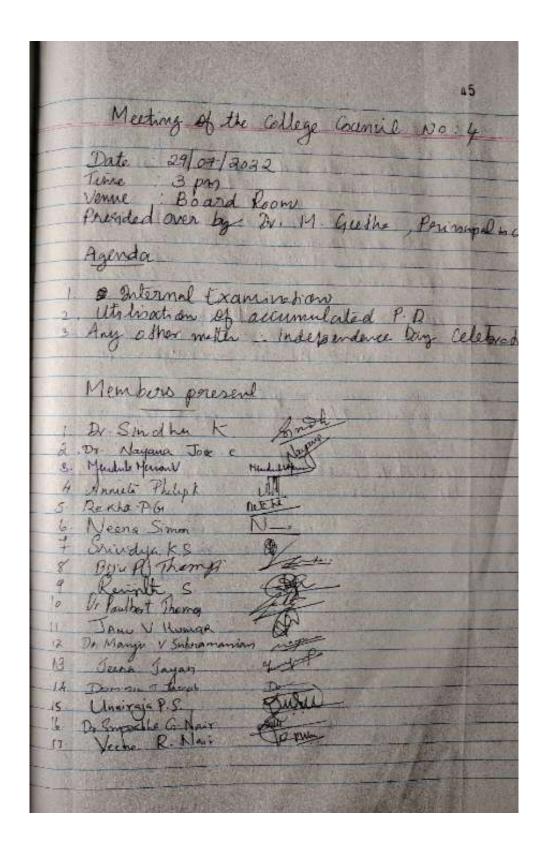

#### COLLEGE COUNCIL MEETING MINUTES

College Council Meeting Minutes record decisions and discussions from Council meetings, including policy changes and academic decisions. These minutes are vital for implementing decisions related to curriculum development and changes. By following up on the action items related to academic policies and curriculum adjustments, be ensure that council recommendations are effectively reflected in the curriculum planning process.