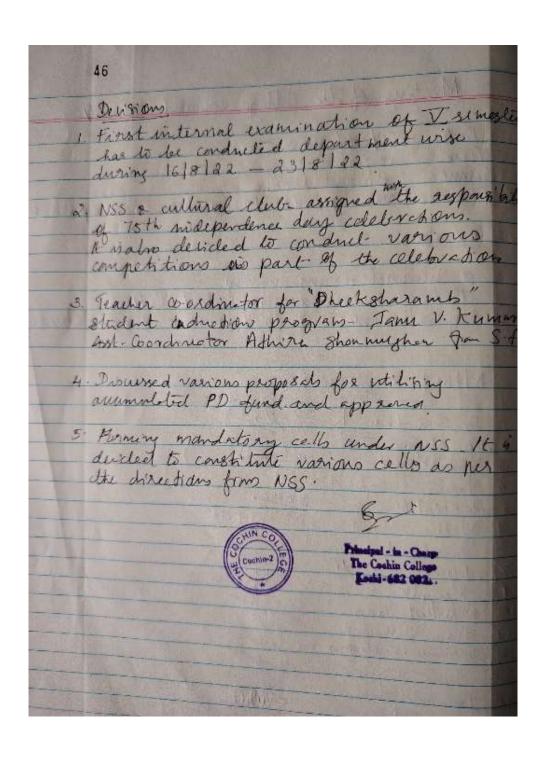

#### COLLEGE COUNCIL MEETING MINUTES

College Council Meeting Minutes record decisions and discussions from Council meetings, including policy changes and academic decisions. These minutes are vital for implementing decisions related to curriculum development and changes. By following up on the action items related to academic policies and curriculum adjustments, be ensure that council recommendations are effectively reflected in the curriculum planning process.