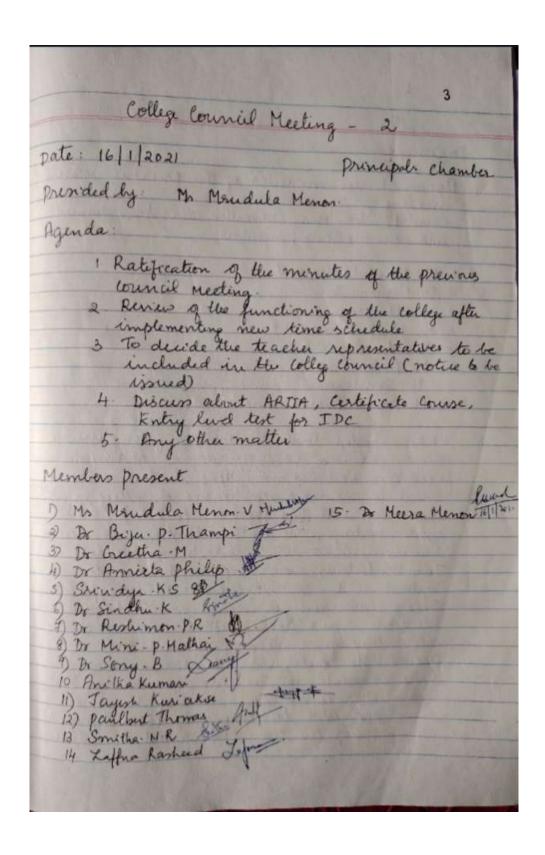

#### COLLEGE COUNCIL MEETING MINUTES

College Council Meeting Minutes record decisions and discussions from Council meetings, including policy changes and academic decisions. These minutes are vital for implementing decisions related to curriculum development and changes. By following up on the action items related to academic policies and curriculum adjustments, be ensure that council recommendations are effectively reflected in the curriculum planning process.