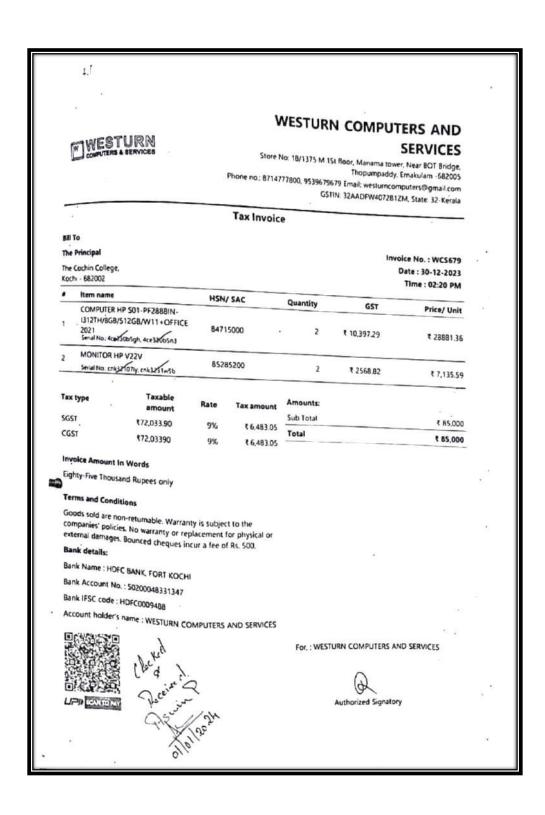

Website: www.thecochincollege.edu.in

email: email@thecochincollege.edu.in

| WESTU COMPUTERS & SI                                           | IRN<br>ervices                                                         | , pi      | Store N         | o: 18/1375 M 1S       | t floor, Manama to<br>Thopumpad<br>79 Email: westurno | SERVICES OWER, Near BOT Bridge, dy, Ernakulam -682005 Computers@gmail.com B1ZM, State: 32-Kerala |
|----------------------------------------------------------------|------------------------------------------------------------------------|-----------|-----------------|-----------------------|-------------------------------------------------------|--------------------------------------------------------------------------------------------------|
|                                                                |                                                                        |           | Tax Invoice     |                       |                                                       |                                                                                                  |
| .  Bill To  The Principal  The Cochin College.  Kochi - 682002 |                                                                        |           |                 |                       | 1                                                     | nvoice No. : WC5682<br>Date : 30-12-2023<br>Time : 02:39 PM                                      |
| A Item name                                                    |                                                                        | HSN/      | SAC             | Quantity              | GST                                                   | Price/ Unit                                                                                      |
| COMPUTER HP<br>1312TH/8GB/51                                   | 501-PF2888IN-<br>12GB/W11+OFFICE<br>085HB, 4CE33085M2                  | 84715     | 5000            | 2                     | ₹ 10,397.29                                           | ₹ 29881.36                                                                                       |
| 2 MONITOR HP<br>Serial No.: CNXS.                              | Y22V<br>231W74, CNEX2107KK                                             | 8528      | 5200            | 2                     | ₹ 2568.82                                             | ₹ 7,135.59                                                                                       |
| Tax type                                                       | Taxable.<br>amount                                                     | Rate      | Tax amount      | Amounts:<br>Sub Total |                                                       | ₹ 85,000                                                                                         |
| SGST                                                           | ₹ 72,033.90                                                            | 9%        | ₹ 6,483.05      | Total                 |                                                       | ₹ 85,000                                                                                         |
| CGST                                                           | ₹ 72,033.90                                                            | 9%        | ₹ 6,483.05      |                       |                                                       | 20.00                                                                                            |
| Invoice Amount I                                               | Words                                                                  |           |                 |                       |                                                       |                                                                                                  |
| Eighty-Five Thousa                                             | nd Rupees only                                                         |           |                 |                       |                                                       |                                                                                                  |
| Terms and Condi                                                | tions                                                                  |           | 100             |                       |                                                       |                                                                                                  |
| companies' policie                                             | in-returnable. Warran<br>es. No warranty or re<br>. Bounced cheques in | placement | for physical or |                       |                                                       |                                                                                                  |
| Bank details:                                                  |                                                                        |           |                 |                       | 5.                                                    |                                                                                                  |
|                                                                | C BANK, FORT KOCH                                                      | H         |                 |                       | 25                                                    |                                                                                                  |
|                                                                | 5.: 50200048331347                                                     |           |                 |                       |                                                       | 27. <b>-</b>                                                                                     |
| Bank IFSC code :                                               | HDFC0009488<br>s name : WESTURN C                                      | OMPLITERS | AND SERVICES    |                       |                                                       |                                                                                                  |
| Indicate                                                       | s name : WESTURN C                                                     | OM DIE    |                 | For, : WEST           | TURN COMPUTERS                                        | AND SERVICES .                                                                                   |
|                                                                | Clerkey Decel                                                          | 7 2 2     | γ.              |                       | Authorized Signa                                      |                                                                                                  |