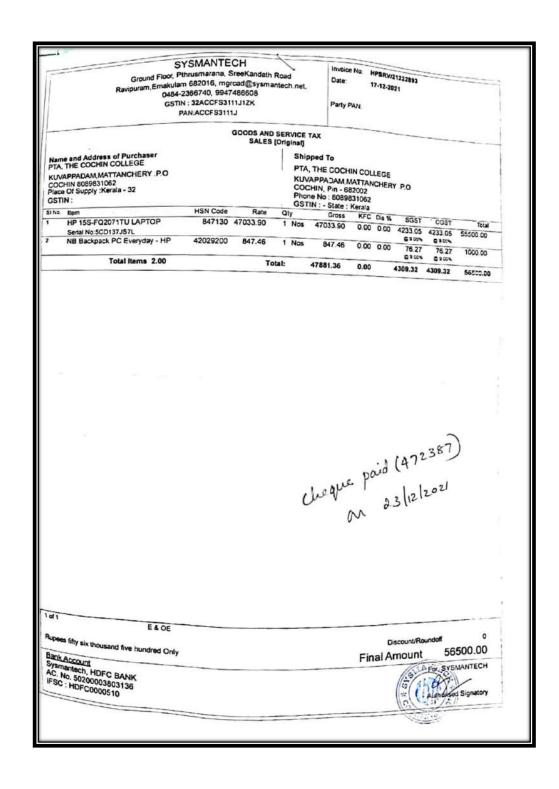

Computer and Laptops

Submitted to

National Assessment and Accreditation Council