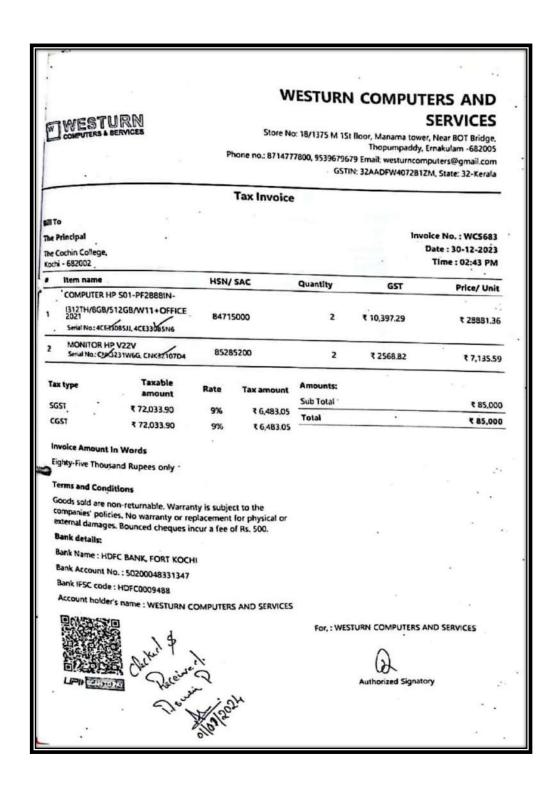

Website: www.thecochincollege.edu.in

email: email@thecochincollege.edu.in

| WESTU COMPUTERS & SI                                           | IRN<br>ervices                                                         | , pi      | Store N         | o: 18/1375 M 1S       | t floor, Manama to<br>Thopumpad<br>79 Email: westurno | SERVICES OWER, Near BOT Bridge, dy, Ernakulam -682005 Computers@gmail.com B1ZM, State: 32-Kerala |
|----------------------------------------------------------------|------------------------------------------------------------------------|-----------|-----------------|-----------------------|-------------------------------------------------------|--------------------------------------------------------------------------------------------------|
|                                                                |                                                                        |           | Tax Invoice     |                       |                                                       |                                                                                                  |
| .  Bill To  The Principal  The Cochin College.  Kochi - 682002 |                                                                        |           |                 |                       | 1                                                     | nvoice No. : WC5682<br>Date : 30-12-2023<br>Time : 02:39 PM                                      |
| A Item name                                                    |                                                                        | HSN/      | SAC             | Quantity              | GST                                                   | Price/ Unit                                                                                      |
| COMPUTER HP<br>1312TH/8GB/51                                   | 501-PF2888IN-<br>12GB/W11+OFFICE<br>085HB, 4CE33085M2                  | 84715     | 5000            | 2                     | ₹ 10,397.29                                           | ₹ 29881.36                                                                                       |
| 2 MONITOR HP<br>Serial No.: CNXS.                              | Y22V<br>231W74, CNEX2107KK                                             | 8528      | 5200            | 2                     | ₹ 2568.82                                             | ₹ 7,135.59                                                                                       |
| Tax type                                                       | Taxable.<br>amount                                                     | Rate      | Tax amount      | Amounts:<br>Sub Total |                                                       | ₹ 85,000                                                                                         |
| SGST                                                           | ₹ 72,033.90                                                            | 9%        | ₹ 6,483.05      | Total                 |                                                       | ₹ 85,000                                                                                         |
| CGST                                                           | ₹ 72,033.90                                                            | 9%        | ₹ 6,483.05      |                       |                                                       | 20.00                                                                                            |
| Invoice Amount I                                               | Words                                                                  |           |                 |                       |                                                       |                                                                                                  |
| Eighty-Five Thousa                                             | nd Rupees only                                                         |           |                 |                       |                                                       |                                                                                                  |
| Terms and Condi                                                | tions                                                                  |           | 100             |                       |                                                       |                                                                                                  |
| companies' policie                                             | in-returnable. Warran<br>es. No warranty or re<br>. Bounced cheques in | placement | for physical or |                       |                                                       |                                                                                                  |
| Bank details:                                                  |                                                                        |           |                 |                       | 5.                                                    |                                                                                                  |
|                                                                | C BANK, FORT KOCH                                                      | H         |                 |                       | 25                                                    |                                                                                                  |
|                                                                | 5.: 50200048331347                                                     |           |                 |                       |                                                       | 27. <b>-</b>                                                                                     |
| Bank IFSC code :                                               | HDFC0009488<br>s name : WESTURN C                                      | OMPLITERS | AND SERVICES    |                       |                                                       |                                                                                                  |
| Indicate                                                       | s name : WESTURN C                                                     | OM DIE    |                 | For, : WEST           | TURN COMPUTERS                                        | AND SERVICES .                                                                                   |
|                                                                | Clerkey Decel                                                          | 7 2 2     | γ.              |                       | Authorized Signa                                      |                                                                                                  |