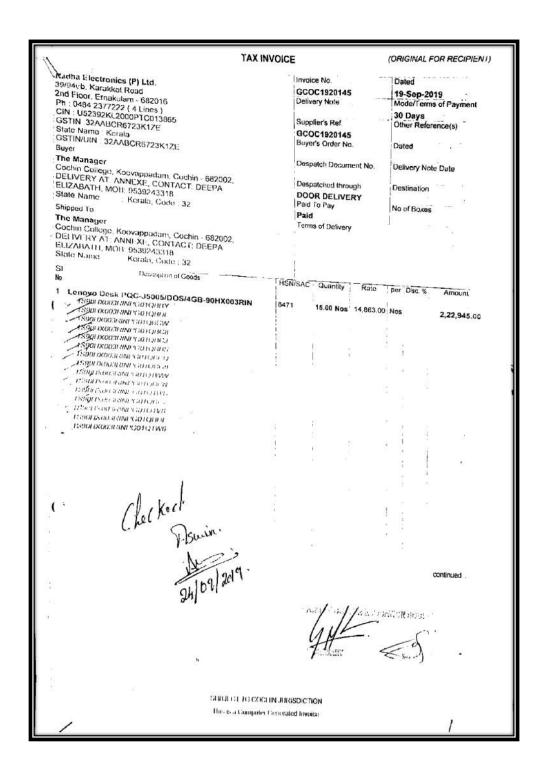

### THE COCHIN COLLEGE

### **KOCHI - 682 002**

(Affiliated to Mahatma Gandhi University and Accredited by NAAC)

Website: www.thecochincollege.edu.in

email: email@thecochincollege.edu.in

**KOCHI - 682 002** 

(Affiliated to Mahatma Gandhi University and Accredited by NAAC)