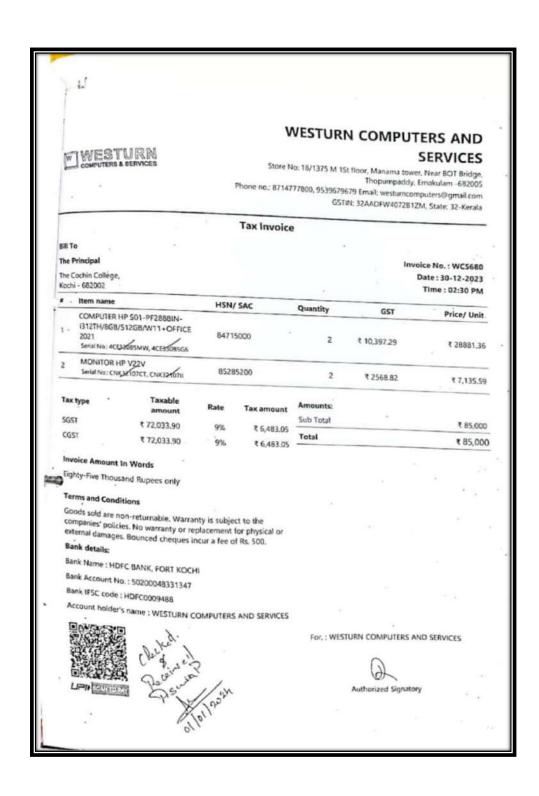

Website: www.thecochincollege.edu.in

email: email@thecochincollege.edu.in

| WESTU COMPUTERS & SI                                           | IRN<br>ervices                                                         | , pi      | Store N         | o: 18/1375 M 1S       | t floor, Manama to<br>Thopumpad<br>79 Email: westurno | SERVICES OWER, Near BOT Bridge, dy, Ernakulam -682005 Computers@gmail.com B1ZM, State: 32-Kerala |
|----------------------------------------------------------------|------------------------------------------------------------------------|-----------|-----------------|-----------------------|-------------------------------------------------------|--------------------------------------------------------------------------------------------------|
|                                                                |                                                                        |           | Tax Invoice     |                       |                                                       |                                                                                                  |
| .  Bill To  The Principal  The Cochin College.  Kochi - 682002 |                                                                        |           |                 |                       | 1                                                     | nvoice No. : WC5682<br>Date : 30-12-2023<br>Time : 02:39 PM                                      |
| A Item name                                                    |                                                                        | HSN/      | SAC             | Quantity              | GST                                                   | Price/ Unit                                                                                      |
| COMPUTER HP<br>1312TH/8GB/51                                   | 501-PF2888IN-<br>12GB/W11+OFFICE<br>085HB, 4CE33085M2                  | 84715     | 5000            | 2                     | ₹ 10,397.29                                           | ₹ 29881.36                                                                                       |
| 2 MONITOR HP<br>Serial No.: CNXS.                              | Y22V<br>231W74, CNEX2107KK                                             | 8528      | 5200            | 2                     | ₹ 2568.82                                             | ₹ 7,135.59                                                                                       |
| Tax type                                                       | Taxable.<br>amount                                                     | Rate      | Tax amount      | Amounts:<br>Sub Total |                                                       | ₹ 85,000                                                                                         |
| SGST                                                           | ₹ 72,033.90                                                            | 9%        | ₹ 6,483.05      | Total                 |                                                       | ₹ 85,000                                                                                         |
| CGST                                                           | ₹ 72,033.90                                                            | 9%        | ₹ 6,483.05      |                       |                                                       | 20.00                                                                                            |
| Invoice Amount I                                               | Words                                                                  |           |                 |                       |                                                       |                                                                                                  |
| Eighty-Five Thousa                                             | nd Rupees only                                                         |           |                 |                       |                                                       |                                                                                                  |
| Terms and Condi                                                | tions                                                                  |           | 100             |                       |                                                       |                                                                                                  |
| companies' policie                                             | in-returnable. Warran<br>es. No warranty or re<br>. Bounced cheques in | placement | for physical or |                       |                                                       |                                                                                                  |
| Bank details:                                                  |                                                                        |           |                 |                       | 5.                                                    |                                                                                                  |
|                                                                | C BANK, FORT KOCH                                                      | H         |                 |                       | 25                                                    |                                                                                                  |
|                                                                | 5.: 50200048331347                                                     |           |                 |                       |                                                       | 27. <b>-</b>                                                                                     |
| Bank IFSC code :                                               | HDFC0009488<br>s name : WESTURN C                                      | OMPLITERS | AND SERVICES    |                       |                                                       |                                                                                                  |
| Indicate                                                       | s name : WESTURN C                                                     | OM DIE    |                 | For, : WEST           | TURN COMPUTERS                                        | AND SERVICES .                                                                                   |
|                                                                | Clerkey Decel                                                          | 7 2 2     | γ.              |                       | Authorized Signa                                      |                                                                                                  |