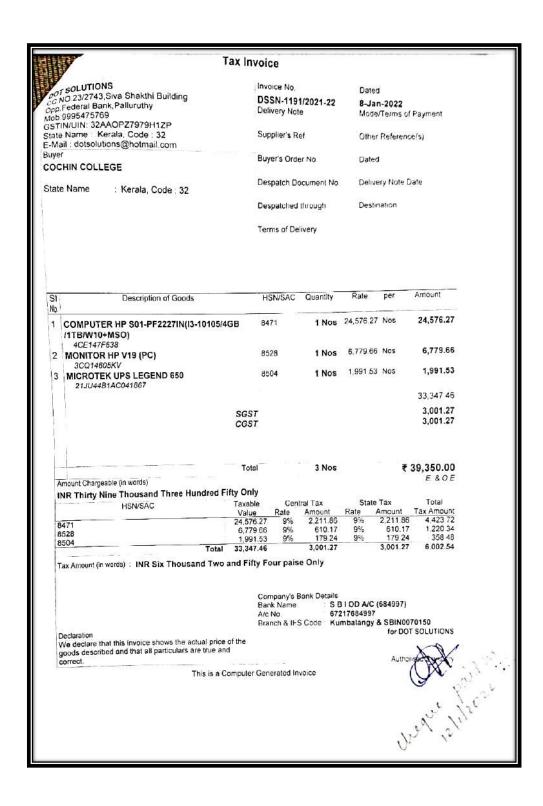

| nount Ra    | te Amount                                                |                                |
|                                                                                                                                    |            |                                                | 994.07      | 9% 51,994.0                                              | 07 1,03,988.14                 |







### **KOCHI - 682 002**

(Affiliated to Mahatma Gandhi University and Accredited by NAAC)

Website: www.thecochincollege.edu.in

email: email@thecochincollege.edu.in









### **KOCHI - 682 002**

(Affiliated to Mahatma Gandhi University and Accredited by NAAC)

Website: www.thecochincollege.edu.in email: email@thecochincollege.edu.in









### **KOCHI - 682 002**

(Affiliated to Mahatma Gandhi University and Accredited by NAAC)

Website: www.thecochincollege.edu.in

email: email@thecochincollege.edu.in

|                  | /