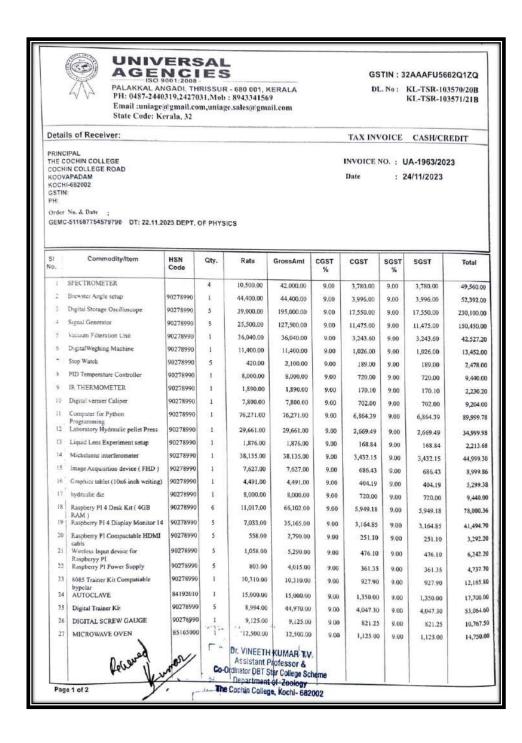

Computer and Laptops

Submitted to

National Assessment and Accreditation Council