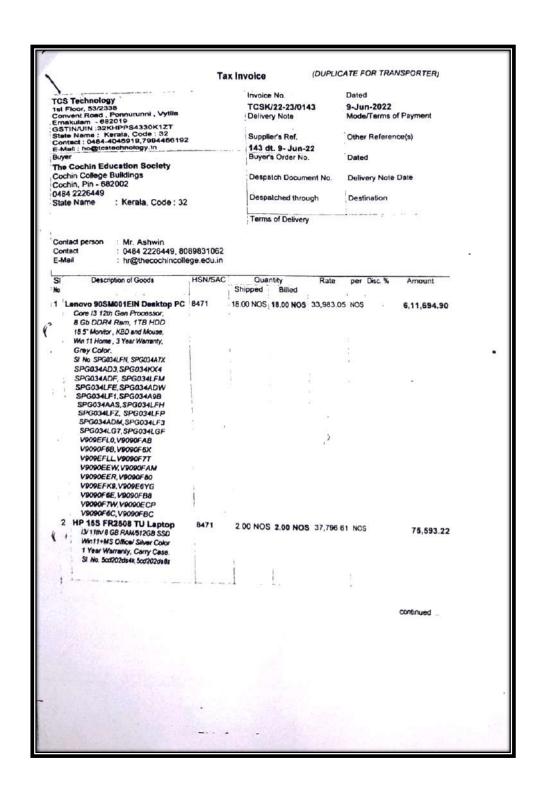

Computer and Laptops

Submitted to

National Assessment and Accreditation Council