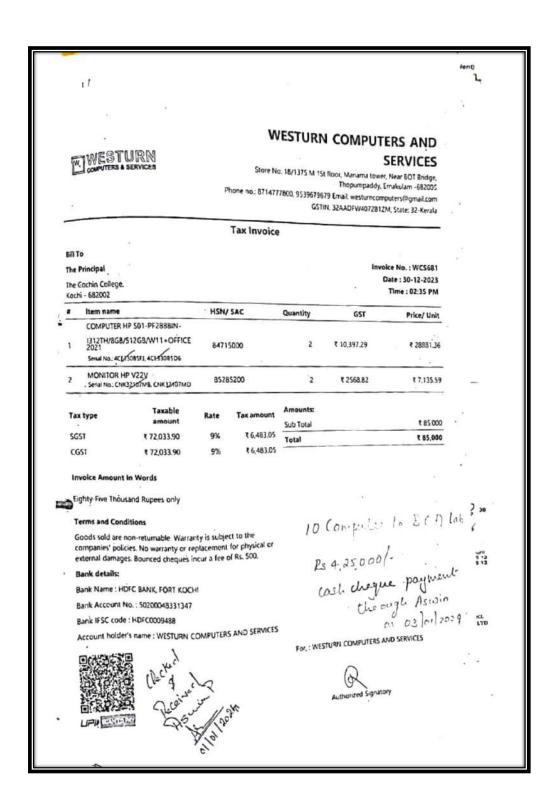

Website: www.thecochincollege.edu.in

email: email@thecochincollege.edu.in

| WESTU COMPUTERS & SI                                           | IRN<br>ervices                                                         | , pi      | Store N         | o: 18/1375 M 1S       | t floor, Manama to<br>Thopumpad<br>79 Email: westurno | SERVICES OWER, Near BOT Bridge, dy, Ernakulam -682005 Computers@gmail.com B1ZM, State: 32-Kerala |
|----------------------------------------------------------------|------------------------------------------------------------------------|-----------|-----------------|-----------------------|-------------------------------------------------------|--------------------------------------------------------------------------------------------------|
|                                                                |                                                                        |           | Tax Invoice     |                       |                                                       |                                                                                                  |
| .  Bill To  The Principal  The Cochin College.  Kochi - 682002 |                                                                        |           |                 |                       | 1                                                     | nvoice No. : WC5682<br>Date : 30-12-2023<br>Time : 02:39 PM                                      |
| A Item name                                                    |                                                                        | HSN/      | SAC             | Quantity              | GST                                                   | Price/ Unit                                                                                      |
| COMPUTER HP<br>1312TH/8GB/51                                   | 501-PF2888IN-<br>12GB/W11+OFFICE<br>085HB, 4CE33085M2                  | 84715     | 5000            | 2                     | ₹ 10,397.29                                           | ₹ 29881.36                                                                                       |
| 2 MONITOR HP<br>Serial No.: CNXS.                              | Y22V<br>231W74, CNEX2107KK                                             | 8528      | 5200            | 2                     | ₹ 2568.82                                             | ₹ 7,135.59                                                                                       |
| Tax type                                                       | Taxable.<br>amount                                                     | Rate      | Tax amount      | Amounts:<br>Sub Total |                                                       | ₹ 85,000                                                                                         |
| SGST                                                           | ₹ 72,033.90                                                            | 9%        | ₹ 6,483.05      | Total                 |                                                       | ₹ 85,000                                                                                         |
| CGST                                                           | ₹ 72,033.90                                                            | 9%        | ₹ 6,483.05      |                       |                                                       | 20.00                                                                                            |
| Invoice Amount I                                               | Words                                                                  |           |                 |                       |                                                       |                                                                                                  |
| Eighty-Five Thousa                                             | nd Rupees only                                                         |           |                 |                       |                                                       |                                                                                                  |
| Terms and Condi                                                | tions                                                                  |           | 100             |                       |                                                       |                                                                                                  |
| companies' policie                                             | in-returnable. Warran<br>es. No warranty or re<br>. Bounced cheques in | placement | for physical or |                       |                                                       |                                                                                                  |
| Bank details:                                                  |                                                                        |           |                 |                       | 5.                                                    |                                                                                                  |
|                                                                | C BANK, FORT KOCH                                                      | H         |                 |                       | 25                                                    |                                                                                                  |
|                                                                | 5.: 50200048331347                                                     |           |                 |                       |                                                       | 27. <b>-</b>                                                                                     |
| Bank IFSC code :                                               | HDFC0009488<br>s name : WESTURN C                                      | OMPLITERS | AND SERVICES    |                       |                                                       |                                                                                                  |
| Indicate                                                       | s name : WESTURN C                                                     | OM DIE    |                 | For, : WEST           | TURN COMPUTERS                                        | AND SERVICES .                                                                                   |
|                                                                | Clerkey Decel                                                          | 7 2 2     | γ.              |                       | Authorized Signa                                      |                                                                                                  |