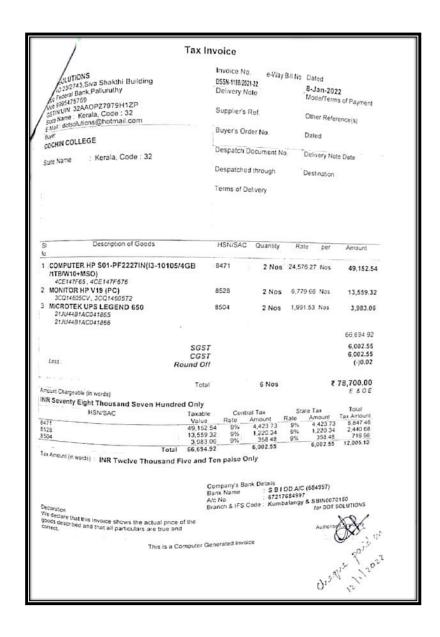

#### **KOCHI - 682 002**

(Affiliated to Mahatma Gandhi University and Accredited by NAAC)

Website: www.thecochincollege.edu.in email: email@thecochincollege.edu.in

| DS<br>De<br>Sul<br>Bu<br>De |                                                                        | te def.<br>er No.<br>ocument No                                                       | 31-N Mode Othe Date: Deliv Desti                                                                                                                                                         | nation                                                                                                                | Amount 33,727.97 0.85 33,728.82 3,035.60 3,035.60                |
|-----------------------------|------------------------------------------------------------------------|---------------------------------------------------------------------------------------|------------------------------------------------------------------------------------------------------------------------------------------------------------------------------------------|-----------------------------------------------------------------------------------------------------------------------|------------------------------------------------------------------|
| De:<br>Ter                  | spatch Despatched                                                      | cocument No<br>through<br>slivery                                                     | Destri                                                                                                                                                                                   | per per                                                                                                               | Amount<br>33,727.97<br>0.85<br>33,728.82<br>3,035.60<br>3,035.60 |
| Ter<br>SN/SAC               | GST<br>Rate                                                            | Quantity 1 nos                                                                        | Rate<br>33,727.97                                                                                                                                                                        | per                                                                                                                   | 33,727.97<br>0.85<br>33,728.82<br>3,035.60<br>3,035.60           |
| 71                          | Rate<br>18 %                                                           | 1 nos                                                                                 | 33,727.97                                                                                                                                                                                | nos                                                                                                                   | 33,727.97<br>0.85<br>33,728.82<br>3,035.60<br>3,035.60           |
| 71                          | Rate<br>18 %                                                           | 1 nos                                                                                 | 33,727.97                                                                                                                                                                                | nos                                                                                                                   | 33,727.97<br>0.85<br>33,728.82<br>3,035.60<br>3,035.60           |
| 71                          | Rate<br>18 %                                                           | 1 nos                                                                                 | 33,727.97                                                                                                                                                                                | nos                                                                                                                   | 0.85<br>33,728.82<br>3,035.60<br>3,035.60                        |
|                             |                                                                        |                                                                                       |                                                                                                                                                                                          |                                                                                                                       | 0.85<br>33,728.82<br>3,035.60<br>3,035.60                        |
| 053880                      | 10 %                                                                   | inos                                                                                  |                                                                                                                                                                                          |                                                                                                                       | 3,035.60<br>3,035.60                                             |
|                             |                                                                        |                                                                                       |                                                                                                                                                                                          | 1                                                                                                                     | 3,035.60                                                         |
|                             |                                                                        |                                                                                       |                                                                                                                                                                                          |                                                                                                                       | (-)0.02                                                          |
| -                           |                                                                        | 2 nos                                                                                 |                                                                                                                                                                                          | ₹                                                                                                                     | 39,800.00<br>E & O.E                                             |
|                             |                                                                        |                                                                                       |                                                                                                                                                                                          |                                                                                                                       |                                                                  |
| able                        |                                                                        |                                                                                       |                                                                                                                                                                                          | Amount                                                                                                                | Total<br>Tax Amount                                              |
| 727.97                      | 9%                                                                     | 3,035.52                                                                              | 9%                                                                                                                                                                                       | 3,035.52                                                                                                              | 2 6,071.04<br>0.16                                               |
| 728.82                      | 976                                                                    | 3,035.60                                                                              | 9.0                                                                                                                                                                                      | 3,035.60                                                                                                              |                                                                  |
| Bank<br>A/c N<br>Brand      | ppeny's Bi<br>Name<br>lo.<br>ch & IFS                                  | ank Details SB 672 Code: KUI                                                          | I CURREI<br>10744502<br>BALANGHI                                                                                                                                                         | Author DC                                                                                                             | OCTOTSO<br>OT SOLUTIONS                                          |
| 1 0 0                       | 100<br>727,97<br>0,85<br>728,82<br>ne and<br>0 0 Cosh<br>Bank<br>A/c N | lue Rate 77.07 99% 0.85 99% 28.82 ne and Twenty 0 0 0 0 0 0 0 0 0 0 0 0 0 0 0 0 0 0 0 | Rate Amount 27:79.79 94 3,035.59 0.08 0.08 20.85 94 0.08 22.882 3,035.60 one and Twenty paise On 50 Company's Bank Details Bank Name : \$B 3.0 Alc No. : \$72.00 Branch & IFS Code : KUI | Rate Amount Rate / 0.85 9% 0.035 26 9% 0.08 9% 0.08 9% 0.08 9% 0.08 9% 0.08 9% 0.08 0.08 0.08 0.08 0.08 0.08 0.08 0.0 | New Park                                                         |