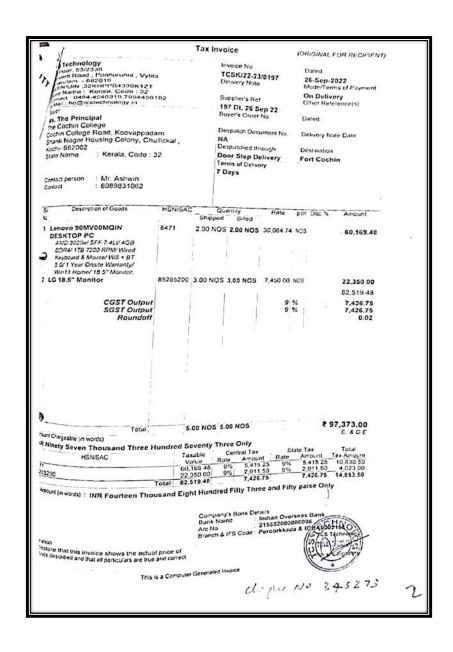

#### **KOCHI - 682 002**

(Affiliated to Mahatma Gandhi University and Accredited by NAAC)

Website: www.thecochincollege.edu.in email: email@thecochincollege.edu.in

| DS<br>De<br>Sul<br>Bu<br>De |                                                                        | te def.<br>er No.<br>ocument No                                                       | 31-N Mode Othe Date: Deliv Desti                                                                                                                                                         | nation                                                                                                                | Amount 33,727.97 0.85 33,728.82 3,035.60 3,035.60                |
|-----------------------------|------------------------------------------------------------------------|---------------------------------------------------------------------------------------|------------------------------------------------------------------------------------------------------------------------------------------------------------------------------------------|-----------------------------------------------------------------------------------------------------------------------|------------------------------------------------------------------|
| De:<br>Ter                  | spatch Despatched                                                      | cocument No<br>through<br>slivery                                                     | Destri                                                                                                                                                                                   | per per                                                                                                               | Amount<br>33,727.97<br>0.85<br>33,728.82<br>3,035.60<br>3,035.60 |
| Ter<br>SN/SAC               | GST<br>Rate                                                            | Quantity 1 nos                                                                        | Rate<br>33,727.97                                                                                                                                                                        | per                                                                                                                   | 33,727.97<br>0.85<br>33,728.82<br>3,035.60<br>3,035.60           |
| 71                          | Rate<br>18 %                                                           | 1 nos                                                                                 | 33,727.97                                                                                                                                                                                | nos                                                                                                                   | 33,727.97<br>0.85<br>33,728.82<br>3,035.60<br>3,035.60           |
| 71                          | Rate<br>18 %                                                           | 1 nos                                                                                 | 33,727.97                                                                                                                                                                                | nos                                                                                                                   | 33,727.97<br>0.85<br>33,728.82<br>3,035.60<br>3,035.60           |
| 71                          | Rate<br>18 %                                                           | 1 nos                                                                                 | 33,727.97                                                                                                                                                                                | nos                                                                                                                   | 0.85<br>33,728.82<br>3,035.60<br>3,035.60                        |
|                             |                                                                        |                                                                                       |                                                                                                                                                                                          |                                                                                                                       | 0.85<br>33,728.82<br>3,035.60<br>3,035.60                        |
| 053880                      | 10 %                                                                   | inos                                                                                  |                                                                                                                                                                                          |                                                                                                                       | 3,035.60<br>3,035.60                                             |
|                             |                                                                        |                                                                                       |                                                                                                                                                                                          | 1                                                                                                                     | 3,035.60                                                         |
|                             |                                                                        |                                                                                       |                                                                                                                                                                                          |                                                                                                                       | (-)0.02                                                          |
| -                           |                                                                        | 2 nos                                                                                 |                                                                                                                                                                                          | ₹                                                                                                                     | 39,800.00<br>E & O.E                                             |
|                             |                                                                        |                                                                                       |                                                                                                                                                                                          |                                                                                                                       |                                                                  |
| able                        |                                                                        |                                                                                       |                                                                                                                                                                                          | Amount                                                                                                                | Total<br>Tax Amount                                              |
| 727.97                      | 9%                                                                     | 3,035.52                                                                              | 9%                                                                                                                                                                                       | 3,035.52                                                                                                              | 2 6,071.04<br>0.16                                               |
| 728.82                      | 976                                                                    | 3,035.60                                                                              | 9.0                                                                                                                                                                                      | 3,035.60                                                                                                              |                                                                  |
| Bank<br>A/c N<br>Brand      | ppeny's Bi<br>Name<br>lo.<br>ch & IFS                                  | ank Details SB 672 Code: KUI                                                          | I CURREI<br>10744502<br>BALANGHI                                                                                                                                                         | Author DC                                                                                                             | OCTOTSO<br>OT SOLUTIONS                                          |
| 1 0 0                       | 100<br>727,97<br>0,85<br>728,82<br>ne and<br>0 0 Cosh<br>Bank<br>A/c N | lue Rate 77.07 99% 0.85 99% 28.82 ne and Twenty 0 0 0 0 0 0 0 0 0 0 0 0 0 0 0 0 0 0 0 | Rate Amount 27:79.79 94 3,035.59 0.08 0.08 20.85 94 0.08 22.882 3,035.60 one and Twenty paise On 50 Company's Bank Details Bank Name : \$B 3.0 Alc No. : \$72.00 Branch & IFS Code : KUI | Rate Amount Rate / 0.85 9% 0.035 26 9% 0.08 9% 0.08 9% 0.08 9% 0.08 9% 0.08 9% 0.08 0.08 0.08 0.08 0.08 0.08 0.08 0.0 | New Park                                                         |