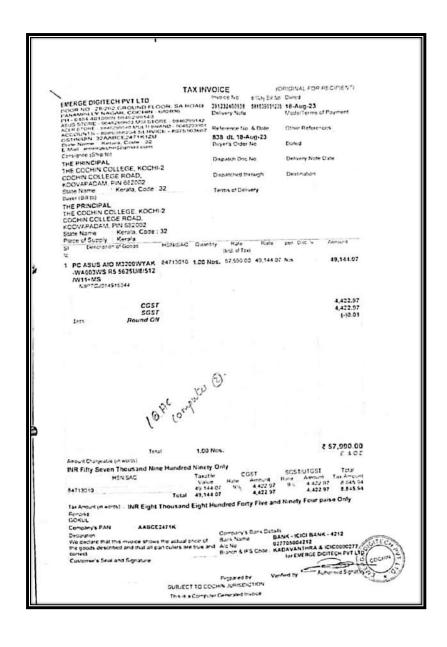

#### **KOCHI - 682 002**

(Affiliated to Mahatma Gandhi University and Accredited by NAAC)

Website: www.thecochincollege.edu.in email: email@thecochincollege.edu.in

| DS<br>De<br>Sul<br>Bu<br>De |                                                                        | te def.<br>er No.<br>ocument No                                                       | 31-N Mode Othe Date: Deliv Desti                                                                                                                                                         | nation                                                                                                                | Amount 33,727.97 0.85 33,728.82 3,035.60 3,035.60                |
|-----------------------------|------------------------------------------------------------------------|---------------------------------------------------------------------------------------|------------------------------------------------------------------------------------------------------------------------------------------------------------------------------------------|-----------------------------------------------------------------------------------------------------------------------|------------------------------------------------------------------|
| De:<br>Ter                  | spatch Despatched                                                      | cocument No<br>through<br>slivery                                                     | Destri                                                                                                                                                                                   | per per                                                                                                               | Amount<br>33,727.97<br>0.85<br>33,728.82<br>3,035.60<br>3,035.60 |
| Ter<br>SN/SAC               | GST<br>Rate                                                            | Quantity 1 nos                                                                        | Rate<br>33,727.97                                                                                                                                                                        | per                                                                                                                   | 33,727.97<br>0.85<br>33,728.82<br>3,035.60<br>3,035.60           |
| 71                          | Rate<br>18 %                                                           | 1 nos                                                                                 | 33,727.97                                                                                                                                                                                | nos                                                                                                                   | 33,727.97<br>0.85<br>33,728.82<br>3,035.60<br>3,035.60           |
| 71                          | Rate<br>18 %                                                           | 1 nos                                                                                 | 33,727.97                                                                                                                                                                                | nos                                                                                                                   | 33,727.97<br>0.85<br>33,728.82<br>3,035.60<br>3,035.60           |
| 71                          | Rate<br>18 %                                                           | 1 nos                                                                                 | 33,727.97                                                                                                                                                                                | nos                                                                                                                   | 0.85<br>33,728.82<br>3,035.60<br>3,035.60                        |
|                             |                                                                        |                                                                                       |                                                                                                                                                                                          |                                                                                                                       | 0.85<br>33,728.82<br>3,035.60<br>3,035.60                        |
| 053880                      | 10 %                                                                   | inos                                                                                  |                                                                                                                                                                                          |                                                                                                                       | 3,035.60<br>3,035.60                                             |
|                             |                                                                        |                                                                                       |                                                                                                                                                                                          | 1                                                                                                                     | 3,035.60                                                         |
|                             |                                                                        |                                                                                       |                                                                                                                                                                                          |                                                                                                                       | (-)0.02                                                          |
| -                           |                                                                        | 2 nos                                                                                 |                                                                                                                                                                                          | ₹                                                                                                                     | 39,800.00<br>E & O.E                                             |
|                             |                                                                        |                                                                                       |                                                                                                                                                                                          |                                                                                                                       |                                                                  |
| able                        |                                                                        |                                                                                       |                                                                                                                                                                                          | Amount                                                                                                                | Total<br>Tax Amount                                              |
| 727.97                      | 9%                                                                     | 3,035.52                                                                              | 9%                                                                                                                                                                                       | 3,035.52                                                                                                              | 2 6,071.04<br>0.16                                               |
| 728.82                      | 976                                                                    | 3,035.60                                                                              | 9.0                                                                                                                                                                                      | 3,035.60                                                                                                              |                                                                  |
| Bank<br>A/c N<br>Brand      | ppeny's Bi<br>Name<br>lo.<br>ch & IFS                                  | ank Details SB 672 Code: KUI                                                          | I CURREI<br>10744502<br>BALANGHI                                                                                                                                                         | Author DC                                                                                                             | OCTOTSO<br>OT SOLUTIONS                                          |
| 1 0 0                       | 100<br>727,97<br>0,85<br>728,82<br>ne and<br>0 0 Cosh<br>Bank<br>A/c N | lue Rate 77.07 99% 0.85 99% 28.82 ne and Twenty 0 0 0 0 0 0 0 0 0 0 0 0 0 0 0 0 0 0 0 | Rate Amount 27:79.79 94 3,035.59 0.08 0.08 20.85 94 0.08 22.882 3,035.60 one and Twenty paise On 50 Company's Bank Details Bank Name : \$B 3.0 Alc No. : \$72.00 Branch & IFS Code : KUI | Rate Amount Rate / 0.85 9% 0.035 26 9% 0.08 9% 0.08 9% 0.08 9% 0.08 9% 0.08 9% 0.08 0.08 0.08 0.08 0.08 0.08 0.08 0.0 | New Park                                                         |