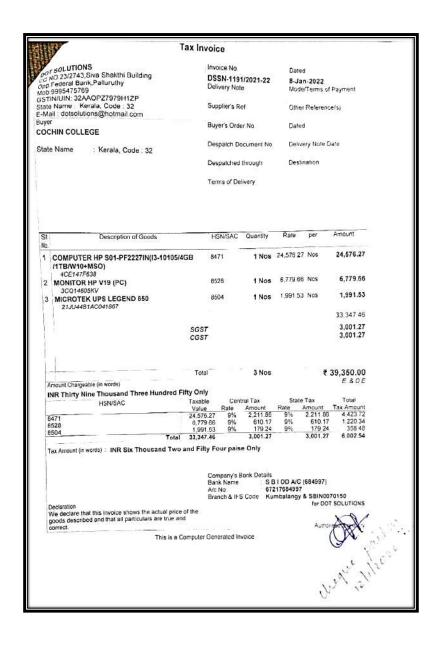

#### **KOCHI - 682 002**

(Affiliated to Mahatma Gandhi University and Accredited by NAAC)

Website: www.thecochincollege.edu.in email: email@thecochincollege.edu.in

| DS<br>De<br>Sul<br>Bu<br>De |                                                                        | te def.<br>er No.<br>ocument No                                                       | 31-N Mode Othe Date: Deliv Desti                                                                                                                                                         | nation                                                                                                                | Amount 33,727.97 0.85 33,728.82 3,035.60 3,035.60                |
|-----------------------------|------------------------------------------------------------------------|---------------------------------------------------------------------------------------|------------------------------------------------------------------------------------------------------------------------------------------------------------------------------------------|-----------------------------------------------------------------------------------------------------------------------|------------------------------------------------------------------|
| De:<br>Ter                  | spatch Despatched                                                      | cocument No<br>through<br>slivery                                                     | Destri                                                                                                                                                                                   | per per                                                                                                               | Amount<br>33,727.97<br>0.85<br>33,728.82<br>3,035.60<br>3,035.60 |
| Ter<br>SN/SAC               | GST<br>Rate                                                            | Quantity 1 nos                                                                        | Rate<br>33,727.97                                                                                                                                                                        | per                                                                                                                   | 33,727.97<br>0.85<br>33,728.82<br>3,035.60<br>3,035.60           |
| 71                          | Rate<br>18 %                                                           | 1 nos                                                                                 | 33,727.97                                                                                                                                                                                | nos                                                                                                                   | 33,727.97<br>0.85<br>33,728.82<br>3,035.60<br>3,035.60           |
| 71                          | Rate<br>18 %                                                           | 1 nos                                                                                 | 33,727.97                                                                                                                                                                                | nos                                                                                                                   | 33,727.97<br>0.85<br>33,728.82<br>3,035.60<br>3,035.60           |
| 71                          | Rate<br>18 %                                                           | 1 nos                                                                                 | 33,727.97                                                                                                                                                                                | nos                                                                                                                   | 0.85<br>33,728.82<br>3,035.60<br>3,035.60                        |
|                             |                                                                        |                                                                                       |                                                                                                                                                                                          |                                                                                                                       | 0.85<br>33,728.82<br>3,035.60<br>3,035.60                        |
| 053880                      | 10 %                                                                   | inos                                                                                  |                                                                                                                                                                                          |                                                                                                                       | 3,035.60<br>3,035.60                                             |
|                             |                                                                        |                                                                                       |                                                                                                                                                                                          | 1                                                                                                                     | 3,035.60                                                         |
|                             |                                                                        |                                                                                       |                                                                                                                                                                                          |                                                                                                                       | (-)0.02                                                          |
| -                           |                                                                        | 2 nos                                                                                 |                                                                                                                                                                                          | ₹                                                                                                                     | 39,800.00<br>E & O.E                                             |
|                             |                                                                        |                                                                                       |                                                                                                                                                                                          |                                                                                                                       |                                                                  |
| able                        |                                                                        |                                                                                       |                                                                                                                                                                                          | Amount                                                                                                                | Total<br>Tax Amount                                              |
| 727.97                      | 9%                                                                     | 3,035.52                                                                              | 9%                                                                                                                                                                                       | 3,035.52                                                                                                              | 2 6,071.04<br>0.16                                               |
| 728.82                      | 976                                                                    | 3,035.60                                                                              | 9.0                                                                                                                                                                                      | 3,035.60                                                                                                              |                                                                  |
| Bank<br>A/c N<br>Brand      | ppeny's Bi<br>Name<br>lo.<br>ch & IFS                                  | ank Details SB 672 Code: KUI                                                          | I CURREI<br>10744502<br>BALANGHI                                                                                                                                                         | Author DC                                                                                                             | OCTOTSO<br>OT SOLUTIONS                                          |
| 1 0 0                       | 100<br>727,97<br>0,85<br>728,82<br>ne and<br>0 0 Cosh<br>Bank<br>A/c N | lue Rate 77.07 99% 0.85 99% 28.82 ne and Twenty 0 0 0 0 0 0 0 0 0 0 0 0 0 0 0 0 0 0 0 | Rate Amount 27:79.79 94 3,035.59 0.08 0.08 20.85 94 0.08 22.882 3,035.60 one and Twenty paise On 50 Company's Bank Details Bank Name : \$B 3.0 Alc No. : \$72.00 Branch & IFS Code : KUI | Rate Amount Rate / 0.85 9% 0.035 26 9% 0.08 9% 0.08 9% 0.08 9% 0.08 9% 0.08 9% 0.08 0.08 0.08 0.08 0.08 0.08 0.08 0.0 | New Park                                                         |