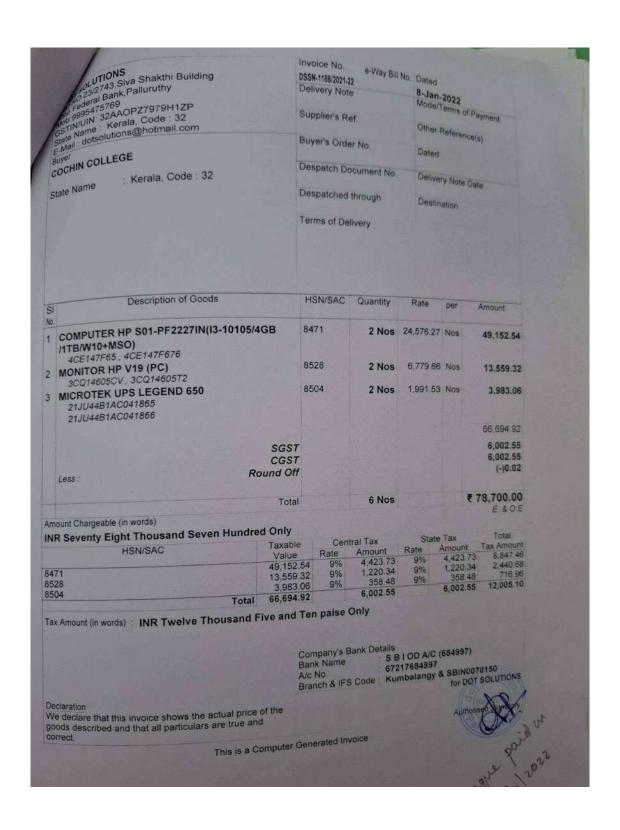

#### **KOCHI - 682 002**

(Affiliated to Mahatma Gandhi University and Accredited by NAAC)

Website: www.thecochincollege.edu.in email: email@thecochincollege.edu.in

| DS<br>De<br>Sul<br>Bu<br>De |                                                                        | te def.<br>er No.<br>ocument No                                                       | 31-N Mode Othe Date: Deliv Desti                                                                                                                                                         | nation                                                                                                                | Amount 33,727.97 0.85 33,728.82 3,035.60 3,035.60                |
|-----------------------------|------------------------------------------------------------------------|---------------------------------------------------------------------------------------|------------------------------------------------------------------------------------------------------------------------------------------------------------------------------------------|-----------------------------------------------------------------------------------------------------------------------|------------------------------------------------------------------|
| De:<br>Ter                  | spatch Despatched                                                      | cocument No<br>through<br>slivery                                                     | Destri                                                                                                                                                                                   | per per                                                                                                               | Amount<br>33,727.97<br>0.85<br>33,728.82<br>3,035.60<br>3,035.60 |
| Ter<br>SN/SAC               | GST<br>Rate                                                            | Quantity 1 nos                                                                        | Rate<br>33,727.97                                                                                                                                                                        | per                                                                                                                   | 33,727.97<br>0.85<br>33,728.82<br>3,035.60<br>3,035.60           |
| 71                          | Rate<br>18 %                                                           | 1 nos                                                                                 | 33,727.97                                                                                                                                                                                | nos                                                                                                                   | 33,727.97<br>0.85<br>33,728.82<br>3,035.60<br>3,035.60           |
| 71                          | Rate<br>18 %                                                           | 1 nos                                                                                 | 33,727.97                                                                                                                                                                                | nos                                                                                                                   | 33,727.97<br>0.85<br>33,728.82<br>3,035.60<br>3,035.60           |
| 71                          | Rate<br>18 %                                                           | 1 nos                                                                                 | 33,727.97                                                                                                                                                                                | nos                                                                                                                   | 0.85<br>33,728.82<br>3,035.60<br>3,035.60                        |
|                             |                                                                        |                                                                                       |                                                                                                                                                                                          |                                                                                                                       | 0.85<br>33,728.82<br>3,035.60<br>3,035.60                        |
| 053880                      | 10 %                                                                   | inos                                                                                  |                                                                                                                                                                                          |                                                                                                                       | 3,035.60<br>3,035.60                                             |
|                             |                                                                        |                                                                                       |                                                                                                                                                                                          | 1                                                                                                                     | 3,035.60                                                         |
|                             |                                                                        |                                                                                       |                                                                                                                                                                                          |                                                                                                                       | (-)0.02                                                          |
| -                           |                                                                        | 2 nos                                                                                 |                                                                                                                                                                                          | ₹                                                                                                                     | 39,800.00<br>E & O.E                                             |
|                             |                                                                        |                                                                                       |                                                                                                                                                                                          |                                                                                                                       |                                                                  |
| able                        |                                                                        |                                                                                       |                                                                                                                                                                                          | Amount                                                                                                                | Total<br>Tax Amount                                              |
| 727.97                      | 9%                                                                     | 3,035.52                                                                              | 9%                                                                                                                                                                                       | 3,035.52                                                                                                              | 2 6,071.04<br>0.16                                               |
| 728.82                      | 976                                                                    | 3,035.60                                                                              | 9.0                                                                                                                                                                                      | 3,035.60                                                                                                              |                                                                  |
| Bank<br>A/c N<br>Brand      | ppeny's Bi<br>Name<br>lo.<br>ch & IFS                                  | ank Details SB 672 Code: KUI                                                          | I CURREI<br>10744502<br>BALANGHI                                                                                                                                                         | Author DC                                                                                                             | OCTOTSO<br>OT SOLUTIONS                                          |
| 1 0 0                       | 100<br>727,97<br>0,85<br>728,82<br>ne and<br>0 0 Cosh<br>Bank<br>A/c N | lue Rate 77.07 99% 0.85 99% 28.82 ne and Twenty 0 0 0 0 0 0 0 0 0 0 0 0 0 0 0 0 0 0 0 | Rate Amount 27:79.79 94 3,035.59 0.08 0.08 20.85 94 0.08 22.882 3,035.60 one and Twenty paise On 50 Company's Bank Details Bank Name : \$B 3.0 Alc No. : \$72.00 Branch & IFS Code : KUI | Rate Amount Rate / 0.85 9% 0.035 26 9% 0.08 9% 0.08 9% 0.08 9% 0.08 9% 0.08 9% 0.08 0.08 0.08 0.08 0.08 0.08 0.08 0.0 | New Park                                                         |