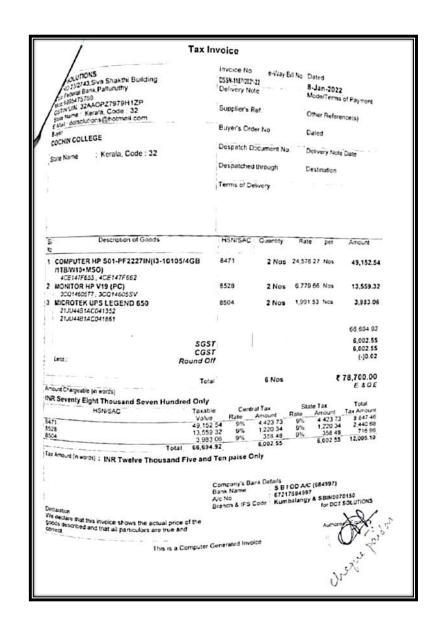

#### **KOCHI - 682 002**

(Affiliated to Mahatma Gandhi University and Accredited by NAAC)

Website: www.thecochincollege.edu.in email: email@thecochincollege.edu.in

| DS<br>De<br>Sul<br>Bu<br>De |                                                                        | te def.<br>er No.<br>ocument No                                                       | 31-N Mode Othe Date: Deliv Desti                                                                                                                                                         | nation                                                                                                                | Amount 33,727.97 0.85 33,728.82 3,035.60 3,035.60                |
|-----------------------------|------------------------------------------------------------------------|---------------------------------------------------------------------------------------|------------------------------------------------------------------------------------------------------------------------------------------------------------------------------------------|-----------------------------------------------------------------------------------------------------------------------|------------------------------------------------------------------|
| De:<br>Ter                  | spatch Despatched                                                      | cocument No<br>through<br>slivery                                                     | Destri                                                                                                                                                                                   | per per                                                                                                               | Amount<br>33,727.97<br>0.85<br>33,728.82<br>3,035.60<br>3,035.60 |
| Ter<br>SN/SAC               | GST<br>Rate                                                            | Quantity 1 nos                                                                        | Rate<br>33,727.97                                                                                                                                                                        | per                                                                                                                   | 33,727.97<br>0.85<br>33,728.82<br>3,035.60<br>3,035.60           |
| 71                          | Rate<br>18 %                                                           | 1 nos                                                                                 | 33,727.97                                                                                                                                                                                | nos                                                                                                                   | 33,727.97<br>0.85<br>33,728.82<br>3,035.60<br>3,035.60           |
| 71                          | Rate<br>18 %                                                           | 1 nos                                                                                 | 33,727.97                                                                                                                                                                                | nos                                                                                                                   | 33,727.97<br>0.85<br>33,728.82<br>3,035.60<br>3,035.60           |
| 71                          | Rate<br>18 %                                                           | 1 nos                                                                                 | 33,727.97                                                                                                                                                                                | nos                                                                                                                   | 0.85<br>33,728.82<br>3,035.60<br>3,035.60                        |
|                             |                                                                        |                                                                                       |                                                                                                                                                                                          |                                                                                                                       | 0.85<br>33,728.82<br>3,035.60<br>3,035.60                        |
| 053880                      | 10 %                                                                   | inos                                                                                  |                                                                                                                                                                                          |                                                                                                                       | 3,035.60<br>3,035.60                                             |
|                             |                                                                        |                                                                                       |                                                                                                                                                                                          | 1                                                                                                                     | 3,035.60                                                         |
|                             |                                                                        |                                                                                       |                                                                                                                                                                                          |                                                                                                                       | (-)0.02                                                          |
| -                           |                                                                        | 2 nos                                                                                 |                                                                                                                                                                                          | ₹                                                                                                                     | 39,800.00<br>E & O.E                                             |
|                             |                                                                        |                                                                                       |                                                                                                                                                                                          |                                                                                                                       |                                                                  |
| able                        |                                                                        |                                                                                       |                                                                                                                                                                                          | Amount                                                                                                                | Total<br>Tax Amount                                              |
| 727.97                      | 9%                                                                     | 3,035.52                                                                              | 9%                                                                                                                                                                                       | 3,035.52                                                                                                              | 2 6,071.04<br>0.16                                               |
| 728.82                      | 976                                                                    | 3,035.60                                                                              | 9.0                                                                                                                                                                                      | 3,035.60                                                                                                              |                                                                  |
| Bank<br>A/c N<br>Brand      | ppeny's Bi<br>Name<br>lo.<br>ch & IFS                                  | ank Details SB 672 Code: KUI                                                          | I CURREI<br>10744502<br>BALANGHI                                                                                                                                                         | Author DC                                                                                                             | OCTOTSO<br>OT SOLUTIONS                                          |
| 1 0 0                       | 100<br>727,97<br>0,85<br>728,82<br>ne and<br>0 0 Cosh<br>Bank<br>A/c N | lue Rate 77.07 99% 0.85 99% 28.82 ne and Twenty 0 0 0 0 0 0 0 0 0 0 0 0 0 0 0 0 0 0 0 | Rate Amount 27:79.79 94 3,035.59 0.08 0.08 20.85 94 0.08 22.882 3,035.60 one and Twenty paise On 50 Company's Bank Details Bank Name : \$B 3.0 Alc No. : \$72.00 Branch & IFS Code : KUI | Rate Amount Rate / 0.85 9% 0.035 26 9% 0.08 9% 0.08 9% 0.08 9% 0.08 9% 0.08 9% 0.08 0.08 0.08 0.08 0.08 0.08 0.08 0.0 | New Park                                                         |