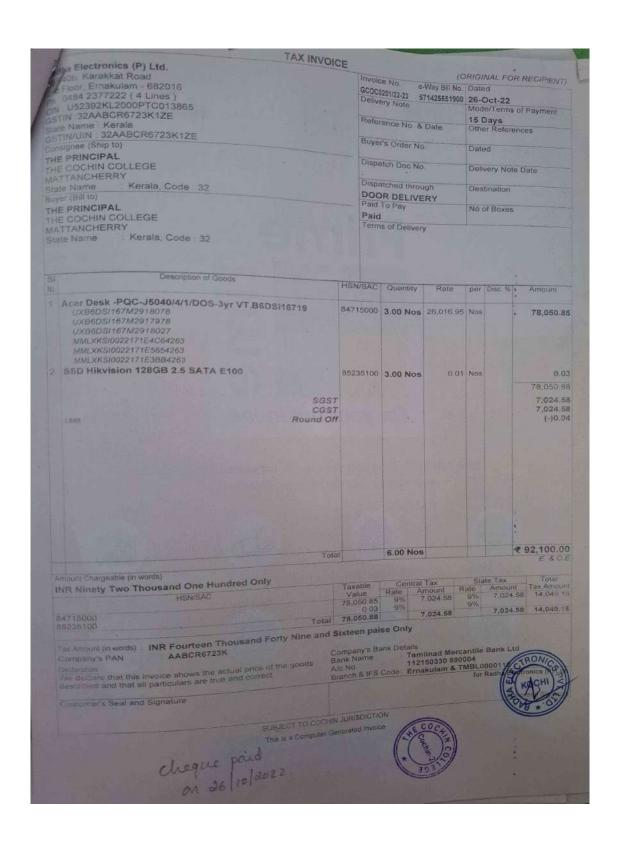

#### **KOCHI - 682 002**

(Affiliated to Mahatma Gandhi University and Accredited by NAAC)

Website: www.thecochincollege.edu.in email: email@thecochincollege.edu.in

| DS<br>De<br>Sul<br>Bu<br>De |                                                                        | te def.<br>er No.<br>ocument No                                                       | 31-N Mode Othe Date: Deliv Desti                                                                                                                                                         | nation                                                                                                                | Amount 33,727.97 0.85 33,728.82 3,035.60 3,035.60                |
|-----------------------------|------------------------------------------------------------------------|---------------------------------------------------------------------------------------|------------------------------------------------------------------------------------------------------------------------------------------------------------------------------------------|-----------------------------------------------------------------------------------------------------------------------|------------------------------------------------------------------|
| De:<br>Ter                  | spatch Despatched                                                      | cocument No<br>through<br>slivery                                                     | Destri                                                                                                                                                                                   | per per                                                                                                               | Amount<br>33,727.97<br>0.85<br>33,728.82<br>3,035.60<br>3,035.60 |
| Ter<br>SN/SAC               | GST<br>Rate                                                            | Quantity 1 nos                                                                        | Rate<br>33,727.97                                                                                                                                                                        | per                                                                                                                   | 33,727.97<br>0.85<br>33,728.82<br>3,035.60<br>3,035.60           |
| 71                          | Rate<br>18 %                                                           | 1 nos                                                                                 | 33,727.97                                                                                                                                                                                | nos                                                                                                                   | 33,727.97<br>0.85<br>33,728.82<br>3,035.60<br>3,035.60           |
| 71                          | Rate<br>18 %                                                           | 1 nos                                                                                 | 33,727.97                                                                                                                                                                                | nos                                                                                                                   | 33,727.97<br>0.85<br>33,728.82<br>3,035.60<br>3,035.60           |
| 71                          | Rate<br>18 %                                                           | 1 nos                                                                                 | 33,727.97                                                                                                                                                                                | nos                                                                                                                   | 0.85<br>33,728.82<br>3,035.60<br>3,035.60                        |
|                             |                                                                        |                                                                                       |                                                                                                                                                                                          |                                                                                                                       | 0.85<br>33,728.82<br>3,035.60<br>3,035.60                        |
| 053880                      | 10 %                                                                   | inos                                                                                  |                                                                                                                                                                                          |                                                                                                                       | 3,035.60<br>3,035.60                                             |
|                             |                                                                        |                                                                                       |                                                                                                                                                                                          | 1                                                                                                                     | 3,035.60                                                         |
|                             |                                                                        |                                                                                       |                                                                                                                                                                                          |                                                                                                                       | (-)0.02                                                          |
| -                           |                                                                        | 2 nos                                                                                 |                                                                                                                                                                                          | ₹                                                                                                                     | 39,800.00<br>E & O.E                                             |
|                             |                                                                        |                                                                                       |                                                                                                                                                                                          |                                                                                                                       |                                                                  |
| able                        |                                                                        |                                                                                       |                                                                                                                                                                                          | Amount                                                                                                                | Total<br>Tax Amount                                              |
| 727.97                      | 9%                                                                     | 3,035.52                                                                              | 9%                                                                                                                                                                                       | 3,035.52                                                                                                              | 2 6,071.04<br>0.16                                               |
| 728.82                      | 976                                                                    | 3,035.60                                                                              | 9.0                                                                                                                                                                                      | 3,035.60                                                                                                              |                                                                  |
| Bank<br>A/c N<br>Brand      | ppeny's Bi<br>Name<br>lo.<br>ch & IFS                                  | ank Details SB 672 Code: KUI                                                          | I CURREI<br>10744502<br>BALANGHI                                                                                                                                                         | Author DC                                                                                                             | OCTOTSO<br>OT SOLUTIONS                                          |
| 1 0 0                       | 100<br>727,97<br>0,85<br>728,82<br>ne and<br>0 0 Cosh<br>Bank<br>A/c N | lue Rate 77.07 99% 0.85 99% 28.82 ne and Twenty 0 0 0 0 0 0 0 0 0 0 0 0 0 0 0 0 0 0 0 | Rate Amount 27:79.79 94 3,035.59 0.08 0.08 20.85 94 0.08 22.882 3,035.60 one and Twenty paise On 50 Company's Bank Details Bank Name : \$B 3.0 Alc No. : \$72.00 Branch & IFS Code : KUI | Rate Amount Rate / 0.85 9% 0.035 26 9% 0.08 9% 0.08 9% 0.08 9% 0.08 9% 0.08 9% 0.08 0.08 0.08 0.08 0.08 0.08 0.08 0.0 | New Park                                                         |