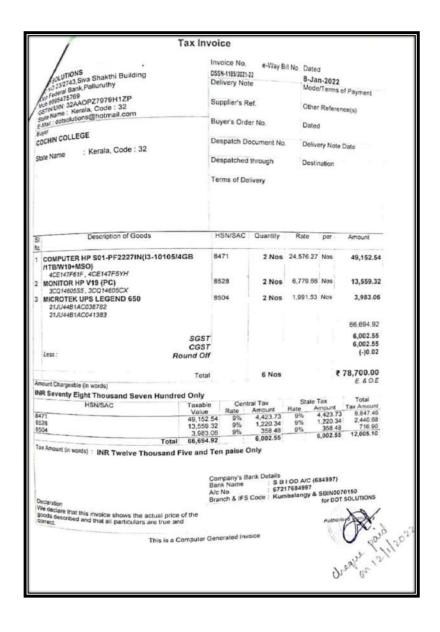

#### **KOCHI - 682 002**

(Affiliated to Mahatma Gandhi University and Accredited by NAAC)

Website: www.thecochincollege.edu.in email: email@thecochincollege.edu.in

| DS<br>De<br>Sul<br>Bu<br>De |                                                                        | te def.<br>er No.<br>ocument No                                                       | 31-N Mode Othe Date: Deliv Desti                                                                                                                                                         | nation                                                                                                                | Amount 33,727.97 0.85 33,728.82 3,035.60 3,035.60                |
|-----------------------------|------------------------------------------------------------------------|---------------------------------------------------------------------------------------|------------------------------------------------------------------------------------------------------------------------------------------------------------------------------------------|-----------------------------------------------------------------------------------------------------------------------|------------------------------------------------------------------|
| De:<br>Ter                  | spatch Despatched                                                      | cocument No<br>through<br>slivery                                                     | Destri                                                                                                                                                                                   | per per                                                                                                               | Amount<br>33,727.97<br>0.85<br>33,728.82<br>3,035.60<br>3,035.60 |
| Ter<br>SN/SAC               | GST<br>Rate                                                            | Quantity 1 nos                                                                        | Rate<br>33,727.97                                                                                                                                                                        | per                                                                                                                   | 33,727.97<br>0.85<br>33,728.82<br>3,035.60<br>3,035.60           |
| 71                          | Rate<br>18 %                                                           | 1 nos                                                                                 | 33,727.97                                                                                                                                                                                | nos                                                                                                                   | 33,727.97<br>0.85<br>33,728.82<br>3,035.60<br>3,035.60           |
| 71                          | Rate<br>18 %                                                           | 1 nos                                                                                 | 33,727.97                                                                                                                                                                                | nos                                                                                                                   | 33,727.97<br>0.85<br>33,728.82<br>3,035.60<br>3,035.60           |
| 71                          | Rate<br>18 %                                                           | 1 nos                                                                                 | 33,727.97                                                                                                                                                                                | nos                                                                                                                   | 0.85<br>33,728.82<br>3,035.60<br>3,035.60                        |
|                             |                                                                        |                                                                                       |                                                                                                                                                                                          |                                                                                                                       | 0.85<br>33,728.82<br>3,035.60<br>3,035.60                        |
| 053880                      | 10 %                                                                   | inos                                                                                  |                                                                                                                                                                                          |                                                                                                                       | 3,035.60<br>3,035.60                                             |
|                             |                                                                        |                                                                                       |                                                                                                                                                                                          | 1                                                                                                                     | 3,035.60                                                         |
|                             |                                                                        |                                                                                       |                                                                                                                                                                                          |                                                                                                                       | (-)0.02                                                          |
| -                           |                                                                        | 2 nos                                                                                 |                                                                                                                                                                                          | ₹                                                                                                                     | 39,800.00<br>E & O.E                                             |
|                             |                                                                        |                                                                                       |                                                                                                                                                                                          |                                                                                                                       |                                                                  |
| able                        |                                                                        |                                                                                       |                                                                                                                                                                                          | Amount                                                                                                                | Total<br>Tax Amount                                              |
| 727.97                      | 9%                                                                     | 3,035.52                                                                              | 9%                                                                                                                                                                                       | 3,035.52                                                                                                              | 2 6,071.04<br>0.16                                               |
| 728.82                      | 976                                                                    | 3,035.60                                                                              | 9.0                                                                                                                                                                                      | 3,035.60                                                                                                              |                                                                  |
| Bank<br>A/c N<br>Brand      | ppeny's Bi<br>Name<br>lo.<br>ch & IFS                                  | ank Details SB 672 Code: KUI                                                          | I CURREI<br>10744502<br>BALANGHI                                                                                                                                                         | Author DC                                                                                                             | OCTOTSO<br>OT SOLUTIONS                                          |
| 1 0 0                       | 100<br>727,97<br>0,85<br>728,82<br>ne and<br>0 0 Cosh<br>Bank<br>A/c N | lue Rate 77.07 99% 0.85 99% 28.82 ne and Twenty 0 0 0 0 0 0 0 0 0 0 0 0 0 0 0 0 0 0 0 | Rate Amount 27:79.79 94 3,035.59 0.08 0.08 20.85 94 0.08 22.882 3,035.60 one and Twenty paise On 50 Company's Bank Details Bank Name : \$B 3.0 Alc No. : \$72.00 Branch & IFS Code : KUI | Rate Amount Rate / 0.85 9% 0.035 26 9% 0.08 9% 0.08 9% 0.08 9% 0.08 9% 0.08 9% 0.08 0.08 0.08 0.08 0.08 0.08 0.08 0.0 | New Park                                                         |