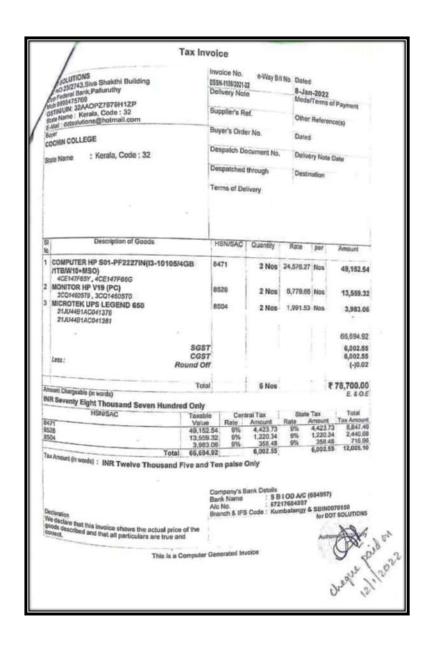

#### **KOCHI - 682 002**

(Affiliated to Mahatma Gandhi University and Accredited by NAAC)

Website: www.thecochincollege.edu.in email: email@thecochincollege.edu.in

| DS<br>De<br>Sul<br>Bu<br>De |                                                                        | te def.<br>er No.<br>ocument No                                                       | 31-N Mode Othe Date: Deliv Desti                                                                                                                                                         | nation                                                                                                                | Amount 33,727.97 0.85 33,728.82 3,035.60 3,035.60                |
|-----------------------------|------------------------------------------------------------------------|---------------------------------------------------------------------------------------|------------------------------------------------------------------------------------------------------------------------------------------------------------------------------------------|-----------------------------------------------------------------------------------------------------------------------|------------------------------------------------------------------|
| De:<br>Ter                  | spatch Despatched                                                      | cocument No<br>through<br>slivery                                                     | Destri                                                                                                                                                                                   | per per                                                                                                               | Amount<br>33,727.97<br>0.85<br>33,728.82<br>3,035.60<br>3,035.60 |
| Ter<br>SN/SAC               | GST<br>Rate                                                            | Quantity 1 nos                                                                        | Rate<br>33,727.97                                                                                                                                                                        | per                                                                                                                   | 33,727.97<br>0.85<br>33,728.82<br>3,035.60<br>3,035.60           |
| 71                          | Rate<br>18 %                                                           | 1 nos                                                                                 | 33,727.97                                                                                                                                                                                | nos                                                                                                                   | 33,727.97<br>0.85<br>33,728.82<br>3,035.60<br>3,035.60           |
| 71                          | Rate<br>18 %                                                           | 1 nos                                                                                 | 33,727.97                                                                                                                                                                                | nos                                                                                                                   | 33,727.97<br>0.85<br>33,728.82<br>3,035.60<br>3,035.60           |
| 71                          | Rate<br>18 %                                                           | 1 nos                                                                                 | 33,727.97                                                                                                                                                                                | nos                                                                                                                   | 0.85<br>33,728.82<br>3,035.60<br>3,035.60                        |
|                             |                                                                        |                                                                                       |                                                                                                                                                                                          |                                                                                                                       | 0.85<br>33,728.82<br>3,035.60<br>3,035.60                        |
| 053880                      | 10 %                                                                   | inos                                                                                  |                                                                                                                                                                                          |                                                                                                                       | 3,035.60<br>3,035.60                                             |
|                             |                                                                        |                                                                                       |                                                                                                                                                                                          | 1                                                                                                                     | 3,035.60                                                         |
|                             |                                                                        |                                                                                       |                                                                                                                                                                                          |                                                                                                                       | (-)0.02                                                          |
| -                           |                                                                        | 2 nos                                                                                 |                                                                                                                                                                                          | ₹                                                                                                                     | 39,800.00<br>E & O.E                                             |
|                             |                                                                        |                                                                                       |                                                                                                                                                                                          |                                                                                                                       |                                                                  |
| able                        |                                                                        |                                                                                       |                                                                                                                                                                                          | Amount                                                                                                                | Total<br>Tax Amount                                              |
| 727.97                      | 9%                                                                     | 3,035.52                                                                              | 9%                                                                                                                                                                                       | 3,035.52                                                                                                              | 2 6,071.04<br>0.16                                               |
| 728.82                      | 976                                                                    | 3,035.60                                                                              | 9.0                                                                                                                                                                                      | 3,035.60                                                                                                              |                                                                  |
| Bank<br>A/c N<br>Brand      | ppeny's Bi<br>Name<br>lo.<br>ch & IFS                                  | ank Details SB 672 Code: KUI                                                          | I CURREI<br>10744502<br>BALANGHI                                                                                                                                                         | Author DC                                                                                                             | OCTOTSO<br>OT SOLUTIONS                                          |
| 1 0 0                       | 100<br>727,97<br>0,85<br>728,82<br>ne and<br>0 0 Cosh<br>Bank<br>A/c N | lue Rate 77.07 99% 0.85 99% 28.82 ne and Twenty 0 0 0 0 0 0 0 0 0 0 0 0 0 0 0 0 0 0 0 | Rate Amount 27:79.79 94 3,035.59 0.08 0.08 20.85 94 0.08 22.882 3,035.60 one and Twenty paise On 50 Company's Bank Details Bank Name : \$B 3.0 Alc No. : \$72.00 Branch & IFS Code : KUI | Rate Amount Rate / 0.85 9% 0.035 26 9% 0.08 9% 0.08 9% 0.08 9% 0.08 9% 0.08 9% 0.08 0.08 0.08 0.08 0.08 0.08 0.08 0.0 | New Park                                                         |