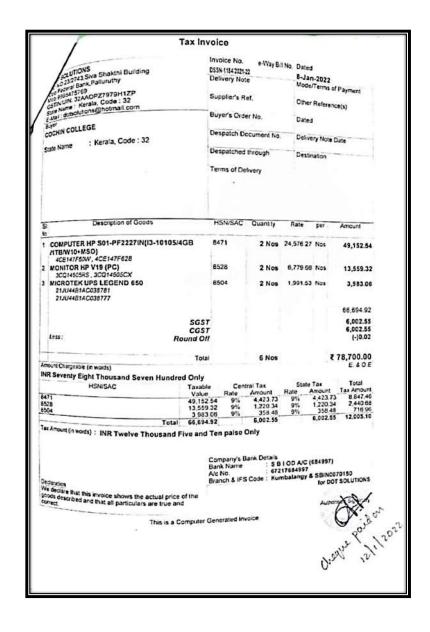

#### **KOCHI - 682 002**

(Affiliated to Mahatma Gandhi University and Accredited by NAAC)

Website: www.thecochincollege.edu.in email: email@thecochincollege.edu.in

| DS<br>De<br>Sul<br>Bu<br>De |                                                                        | te def.<br>er No.<br>ocument No                                                       | 31-N Mode Othe Date: Deliv Desti                                                                                                                                                         | nation                                                                                                                | Amount 33,727.97 0.85 33,728.82 3,035.60 3,035.60                |
|-----------------------------|------------------------------------------------------------------------|---------------------------------------------------------------------------------------|------------------------------------------------------------------------------------------------------------------------------------------------------------------------------------------|-----------------------------------------------------------------------------------------------------------------------|------------------------------------------------------------------|
| De:<br>Ter                  | spatch Despatched                                                      | cocument No<br>through<br>slivery                                                     | Destri                                                                                                                                                                                   | per per                                                                                                               | Amount<br>33,727.97<br>0.85<br>33,728.82<br>3,035.60<br>3,035.60 |
| Ter<br>SN/SAC               | GST<br>Rate                                                            | Quantity 1 nos                                                                        | Rate<br>33,727.97                                                                                                                                                                        | per                                                                                                                   | 33,727.97<br>0.85<br>33,728.82<br>3,035.60<br>3,035.60           |
| 71                          | Rate<br>18 %                                                           | 1 nos                                                                                 | 33,727.97                                                                                                                                                                                | nos                                                                                                                   | 33,727.97<br>0.85<br>33,728.82<br>3,035.60<br>3,035.60           |
| 71                          | Rate<br>18 %                                                           | 1 nos                                                                                 | 33,727.97                                                                                                                                                                                | nos                                                                                                                   | 33,727.97<br>0.85<br>33,728.82<br>3,035.60<br>3,035.60           |
| 71                          | Rate<br>18 %                                                           | 1 nos                                                                                 | 33,727.97                                                                                                                                                                                | nos                                                                                                                   | 0.85<br>33,728.82<br>3,035.60<br>3,035.60                        |
|                             |                                                                        |                                                                                       |                                                                                                                                                                                          |                                                                                                                       | 0.85<br>33,728.82<br>3,035.60<br>3,035.60                        |
| 053880                      | 10 %                                                                   | inos                                                                                  |                                                                                                                                                                                          |                                                                                                                       | 3,035.60<br>3,035.60                                             |
|                             |                                                                        |                                                                                       |                                                                                                                                                                                          | 1                                                                                                                     | 3,035.60                                                         |
|                             |                                                                        |                                                                                       |                                                                                                                                                                                          |                                                                                                                       | (-)0.02                                                          |
| -                           |                                                                        | 2 nos                                                                                 |                                                                                                                                                                                          | ₹                                                                                                                     | 39,800.00<br>E & O.E                                             |
|                             |                                                                        |                                                                                       |                                                                                                                                                                                          |                                                                                                                       |                                                                  |
| able                        |                                                                        |                                                                                       |                                                                                                                                                                                          | Amount                                                                                                                | Total<br>Tax Amount                                              |
| 727.97                      | 9%                                                                     | 3,035.52                                                                              | 9%                                                                                                                                                                                       | 3,035.52                                                                                                              | 2 6,071.04<br>0.16                                               |
| 728.82                      | 976                                                                    | 3,035.60                                                                              | 9.0                                                                                                                                                                                      | 3,035.60                                                                                                              |                                                                  |
| Bank<br>A/c N<br>Brand      | ppeny's Bi<br>Name<br>lo.<br>ch & IFS                                  | ank Details SB 672 Code: KUI                                                          | I CURREI<br>10744502<br>BALANGHI                                                                                                                                                         | Author DC                                                                                                             | OCTOTSO<br>OT SOLUTIONS                                          |
| 1 0 0                       | 100<br>727,97<br>0,85<br>728,82<br>ne and<br>0 0 Cosh<br>Bank<br>A/c N | lue Rate 77.07 99% 0.85 99% 28.82 ne and Twenty 0 0 0 0 0 0 0 0 0 0 0 0 0 0 0 0 0 0 0 | Rate Amount 27:79.79 94 3,035.59 0.08 0.08 20.85 94 0.08 22.882 3,035.60 one and Twenty paise On 50 Company's Bank Details Bank Name : \$B 3.0 Alc No. : \$72.00 Branch & IFS Code : KUI | Rate Amount Rate / 0.85 9% 0.035 26 9% 0.08 9% 0.08 9% 0.08 9% 0.08 9% 0.08 9% 0.08 0.08 0.08 0.08 0.08 0.08 0.08 0.0 | New Park                                                         |