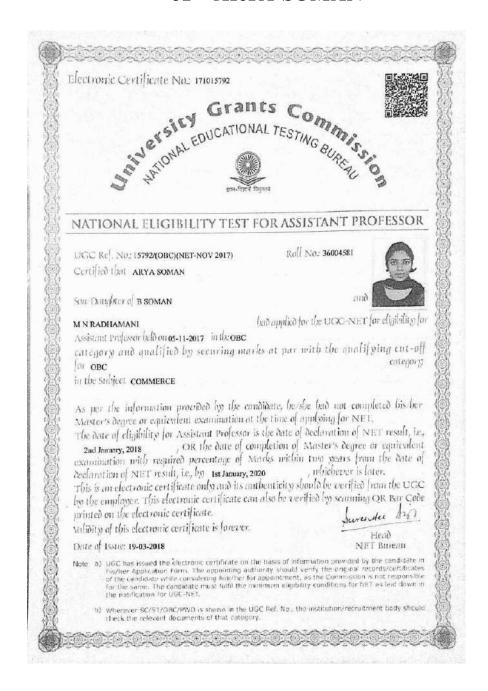

### 53 Sarah Santhosh

| 1 Certificate No.: A 091579                                                                               |                                                        |
|-----------------------------------------------------------------------------------------------------------|--------------------------------------------------------|
| STINGUAL EDUCATION                                                                                        | NAL TESTING BUREAU O                                   |
| NATIONAL ELIGIBILITY                                                                                      | TEST FOR LECTURESHIP                                   |
| UGC Ref. No. : 3925/(NET-JUNE 2009                                                                        | Poll No. 1601519                                       |
| Certified that MS. SARAH SANTHOS                                                                          | Н                                                      |
| Son/Daughter of SHRI SANTHOSH M                                                                           | MARKOSE                                                |
| and SMT VALSA SANTHOSH                                                                                    | has                                                    |
| qualified the UGC-NET for eligibility j                                                                   | or Lectureship held on                                 |
| in the Subject                                                                                            |                                                        |
| Validity of the certificate is forever.                                                                   |                                                        |
|                                                                                                           | Head<br>NET Bureau                                     |
| Date of Issue: 5 JUN 2010                                                                                 |                                                        |
| same. The candidate must fulfil the minimu<br>the date of declaration of UGC-NET result.                  | m eligibility conditions for NET within two years from |
| <ul> <li>Wherever PH or VH is shown in the UGC I<br/>documents of Physically Handicapped/Visus</li> </ul> | ally Handicapped candidate.                            |