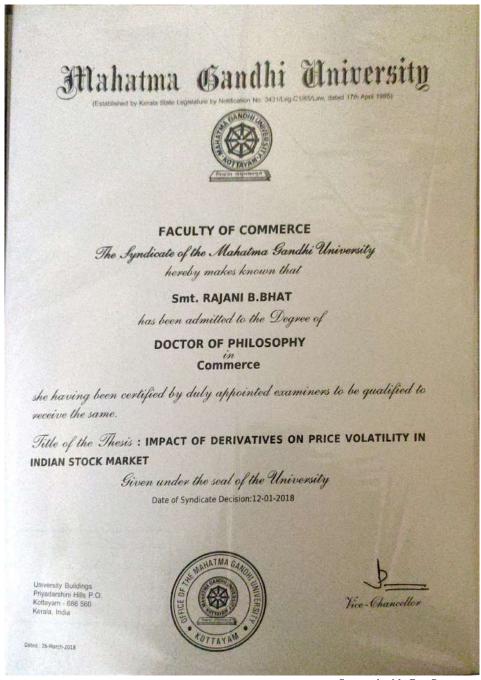

the seal of the University

Date of conduct of public viva-voce & award of Ph.D.: 04-11-2020



Vice-Chancellor

Scanned by CamScanner





## THE COCHIN COLLEGE

#### **KOCHI - 682 002**

(Affiliated to Mahatma Gandhi University and Accredited by NAAC)

Website: www.thecochincollege.edu.in

email: email@thecochincollege.edu.in

## 4 Dr. Suprabha G Nair









## THE COCHIN COLLEGE

#### **KOCHI - 682 002**

(Affiliated to Mahatma Gandhi University and Accredited by NAAC)

Website: www.thecochincollege.edu.in

email: email@thecochincollege.edu.in

#### 5 Dr. Zafna Rasheed









## THE COCHIN COLLEGE

**KOCHI - 682 002** 

(Affiliated to Mahatma Gandhi University and Accredited by NAAC)

Website: www.thecochincollege.edu.in

email: email@thecochincollege.edu.in

## 6 Dr Rajani B Bhat



Scanned with CamScanner





## THE COCHIN COLLEGE

**KOCHI - 682 002** 

(Affiliated to Mahatma Gandhi University and Accredited by NAAC)

Website: www.thecochincollege.edu.in

email: email@thecochincollege.edu.in

#### 7 Dr.Rekha.P.G









## THE COCHIN COLLEGE

#### **KOCHI - 682 002**

(Affiliated to Mahatma Gandhi University and Accredited by NAAC)

Website: www.thecochincollege.edu.in

email: email@thecochincollege.edu.in

## 8 Dr. Haripriya B B



Scanned with CamScan





## THE COCHIN COLLEGE

**KOCHI - 682 002** 

(Affiliated to Mahatma Gandhi University and Accredited by NAAC)

Website: www.thecochincollege.edu.in

email: email@thecochincollege.edu.in

#### 9 Dr.Kochuthresia Jose







## THE COCHIN COLLEGE

#### **KOCHI - 682 002**

(Affiliated to Mahatma Gandhi Universit