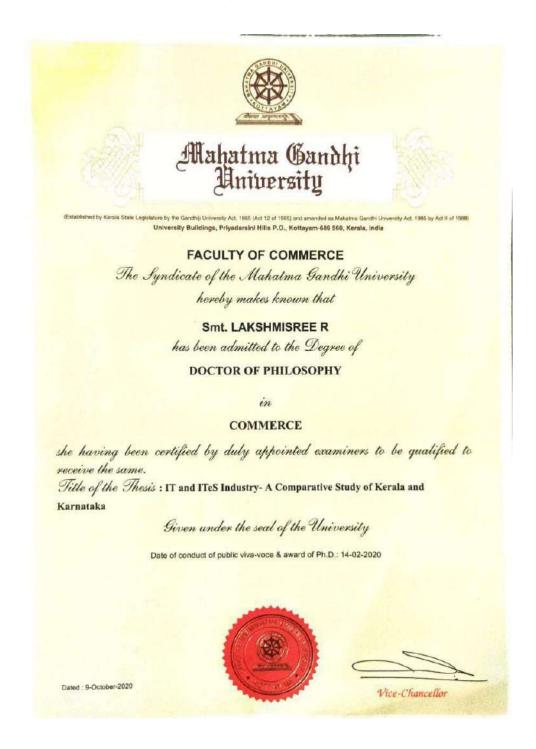

ACULTY of Management Sciences

The Syndicate of the Mahatma Gandhi University hereby makes known that

AnuL

has been admitted to the Degree of

## DOCTOR OF PHILOSOPHY

m Management Studies

he/she having been certified by duly appointed examiners to be qualified to receive the same.

Title of the Thesis: A STUDY ON THE PROBLEMS AND

PROSPECTS OF SMALL SCALE WOMEN

ENTREPRENEURS IN READYMADE

GARMENTS INDUSTRY IN KERALA

Given under the seal of the University

Date of Syndicate Decision: 25.08.2009

MAHATMA GANDHI UNIVERSITY PRIYADARSHINI HILLS

Date 30 October 2009











## THE COCHIN COLLEGE

#### **KOCHI - 682 002**

(Affiliated to Mahatma Gandhi University and Accredited by NAAC)

Website: www.thecochincollege.edu.in

email: email@thecochincollege.edu.in

## 14 Dr,Lakshmisree R







## THE COCHIN COLLEGE

**KOCHI - 682 002** 

(Affiliated to Mahatma Gandhi University and Accredited by NAAC)

Website: www.thecochincollege.edu.in

email: email@thecochincollege.edu.in

15 Dr. Sindhu K

# Mahatma Gandhi University



FACULTY of Social Sciences

The Syndicate of the Mahatma Gandhi University hereby makes known that

has been admitted to the Degree of

DOCTOR OF PHILOSOPHY

## octon of thirdsorn

he she having been certified by duly appointed examiners to be qualified to receive the same.

|                                         | e Thesis: |        |                  |       | and          |
|-----------------------------------------|-----------|--------|------------------|-------|--------------|
|                                         | conomic   | Growth | in I