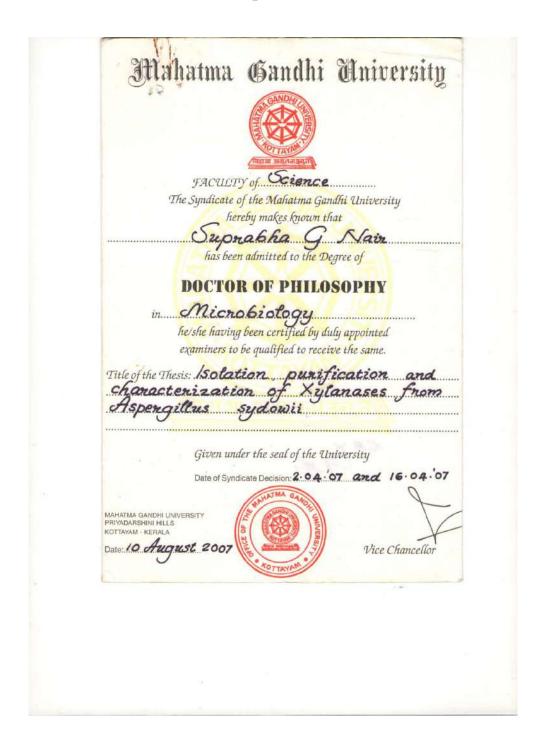

# FACULTY of Science The Syndicate of the Mahatma Gandhi University hereby makes known that

has been admitted to the Degree of

## **DOCTOR OF PHILOSOPHY**

in Bio Chemistry

he/she having been certified by duly appointed
examiners to be qualified to receive the same.

Title of the Thesis: Studies on the Antioxidant and Antitumour Activities of Oyster Mushrooms, Plaurolius Species

Given under the seal of the University

Date of Syndicate Decision: 17.8.7005

MAHATMA GANDHI UNIVERSITY PRIYADARSHINI HILLS KOTTAYAM - KERALA

Date 22 September 2009

Vice Chancellor