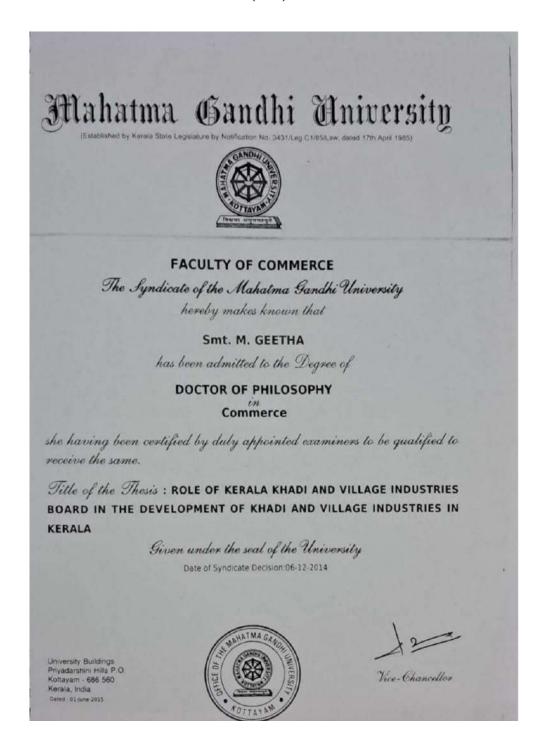

hincollege.edu.in

## 10 Dr Anupama R



#### **FACULTY OF COMMERCE**

The Senate of the University of Kerala hereby makes known that Anupama R. has been admitted to the Degree of Doctor of Philosophy, she having been certified by duly appointed examiners to be qualified to receive the same.

Subject Commerce

Title of the Thesis The Role of Financial Institutions in the Development of Tourism Industry of Kerala

Date of Syndicate Decision: 30/10/2019

Given under the seal of the University

University Buildings

Thiruvananthapuram November 05, 2020

Vice Chancellor

0624374





## THE COCHIN COLLEGE

**KOCHI - 682 002** 

(Affiliated to Mahatma Gandhi University and Accredited by NAAC)

Website: www.thecochincollege.edu.in

email: email@thecochincollege.edu.in

## 11 Prof.(Dr).M.Geetha







## THE COCHIN COLLEGE

**KOCHI - 682 002** 

(Affiliated to Mahatma Gandhi University and Accredited by NAAC)

Website: www.thecochincollege.edu.in

email: email@thecochincollege.edu.in

#### 12 Dr. Liance Mathew







## THE COCHIN COLLEGE

**KOCHI - 682 002** 

(Affiliated to Mahatma Gandhi University and Accredited by NAAC)

Website: www.thecochincollege.edu.in

email: email@thecochincollege.edu.in

Dr. Anu. L





FACULTY of Management Sciences

The Syndicate of the Mahatma Gandhi University hereby makes known that

AnuL

has been admitted to the Degree of

## DOCTOR OF PHILOSOPHY

m Management Studies

he/she having been certified by duly appointed examiners to be qualified to receive the same.

Title of the Thesis: A STUDY ON THE PROBLEMS AND

PROSPECTS OF SMALL SCALE WOMEN

E