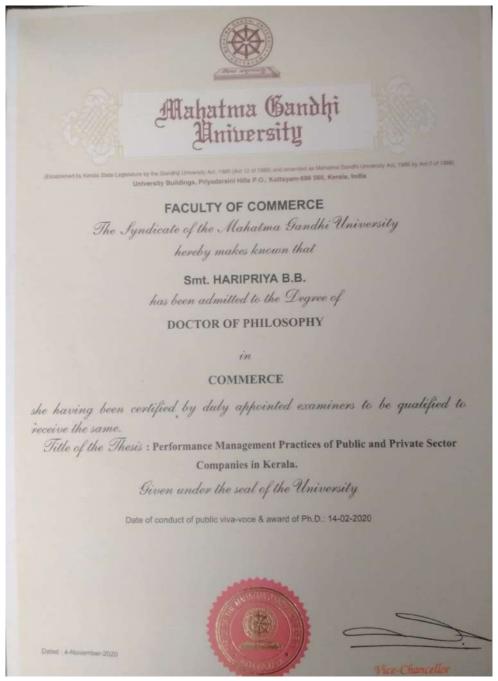

## 8 Dr. Haripriya B B

Scanned with CamScan

#### **FACULTY OF COMMERCE**

The Senate of the University of Kerala hereby makes known that Anupama R. has been admitted to the Degree of Doctor of Philosophy, she having been certified by duly appointed examiners to be qualified to receive the same.

Subject Commerce

Title of the Thesis The Role of Financial Institutions in the Development of Tourism Industry of Kerala

Date of Syndicate Decision: 30/10/2019

Given under the seal of the University

University Buildings

Thiruvananthapuram November 05, 2020

Vice Chancellor

0624374