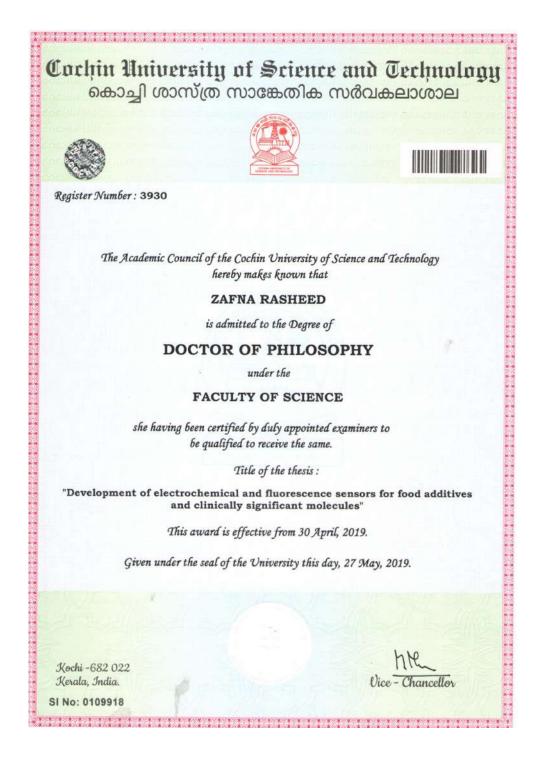

fied by duly appointed examiners to be qualified to receive the same.

Title of the Thesis: Redesigning the rice cultivar (Oryza sativa L.) Jaya by the Introgression of Sub 1 gene using Molecular Breeding

Given under the seal of the University

Date of conduct of public viva-voce & award of Ph.D.: 04-11-2020



Vice-Chancellor

Scanned by CamScanner





## THE COCHIN COLLEGE

#### **KOCHI - 682 002**

(Affiliated to Mahatma Gandhi University and Accredited by NAAC)

Website: www.thecochincollege.edu.in

email: email@thecochincollege.edu.in

## 4 Dr. Suprabha G Nair









## THE COCHIN COLLEGE

#### **KOCHI - 682 002**

(Affiliated to Mahatma Gandhi University and Accredited by NAAC)

Website: www.thecochincollege.edu.in

email: email@thecochincollege.edu.in

#### 5 Dr. Zafna Rasheed









## THE COCHIN COLLEGE

**KOCHI - 682 002** 

(Affiliated to Mahatma Gandhi University and Accredited by NAAC)

Website: www.thecochincollege.edu.in

email: email@thecochincollege.edu.in

## 6 Dr Rajani B Bhat



Scanned with CamScanner





## THE COCHIN COLLEGE

**KOCHI - 682 002** 

(Affiliated to Mahatma Gandhi University and Accredited by NAAC)

Website: www.thecochincollege.edu.in

email: email@thecochincollege.edu.in

#### 7 Dr.Rekha.P.G









## THE COCHIN COLLEGE

#### **KOCHI - 682 002**

(Affiliated to Mahatma Gandhi University and Accredited by NAAC)

Website: www.thecochincollege.edu.in

email: email@thecochincollege.edu.in

## 8 Dr. Haripriya B B



Scanned with CamScan





## THE COCHIN COLLEGE

**KOCHI - 682 002** 

(Affiliated to Mahatma Gandhi University and Ac