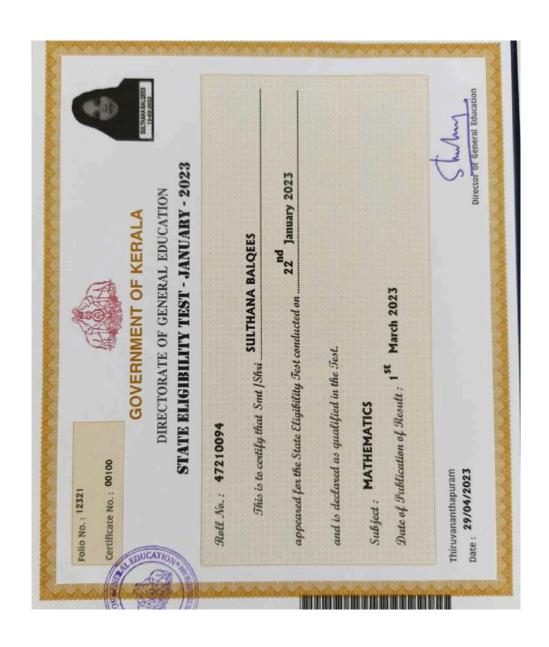

## **KOCHI - 682 002**

(Affiliated to Mahatma Gandhi University and Accredited by NAAC)

Website: www.thecochincollege.edu.in email: email@thecochincollege.edu.in

| 58 Rajitha P M            | 62        |
|---------------------------|-----------|
| 59 Noufiya T N            | 63        |
| 60 Ann Mary Joseph        | 64        |
| 61 ARYA SOMAN             | 65        |
| 62 Haidia Lizebeth Jaison | 66        |
| 63 Nikisha M              | 67        |
| 64 Shijila T              | 68        |
| 65 Princy Varghese        | 69        |
| 66 Vidhya Mahesh.R        | 70        |
| 67 ANCY ANTONY            | 71        |
| 68 SULTHANA BALQEES       | <b>72</b> |