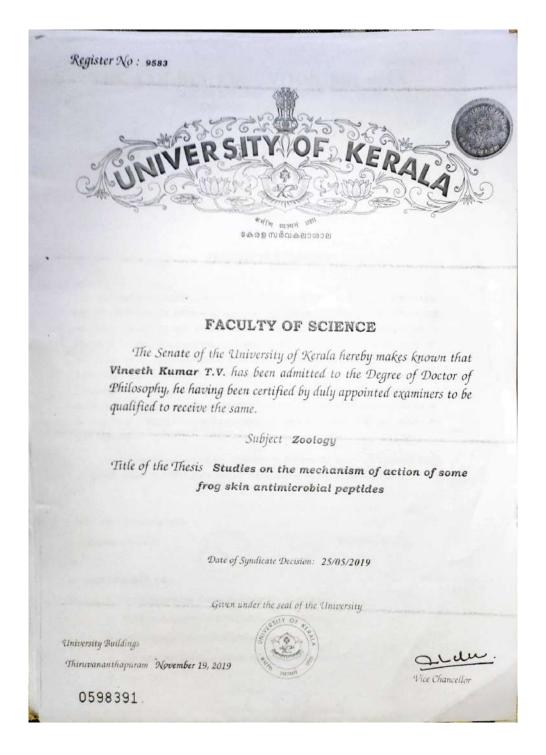

दसवें वर्ष में सन् दो हज़ार अठारह के जून माह की ग्यारह तारीख को संस्थान की मुहर के साथ जारी ।

The Board of Governors upon recommendation of the Senate

has conferred on

#### JOSE MATHEW

the degree of

## Doctor of Philosophy

Issued under the seal of the Institute on the eleventh day of June of the year two thousand and eighteen and the Tenth year of the Indian Institute of Science Education and Research Thirwananthapuram

अध्यक्ष, अभिषद CHAIRPERSON, SENATE अध्यक्ष, शासक पर्षद

MARUTHAMALA P. O. VITHURA, THIRUVANANTHAPURAM - 695551, KERALA, INDIA

www.iisertvm.ac.in





## THE COCHIN COLLEGE

#### **KOCHI - 682 002**

(Affiliated to Mahatma Gandhi University and Accredited by NAAC)

Website: www.thecochincollege.edu.in

email: email@thecochincollege.edu.in

## 28 Dr Vineeth Kumar T V







## THE COCHIN COLLEGE

**KOCHI - 682 002** 

(Affiliated to Mahatma Gandhi University and Accredited by NAAC)

Website: www.thecochincollege.edu.in

email: email@thecochincollege.edu.in

#### 29 Dr. Smitha N R







## THE COCHIN COLLEGE

**KOCHI - 682 002** 

(Affiliated to Mahatma Gandhi University and Accredited by NAAC)

Website: www.thecochincollege.edu.in email: email@thecochincollege.edu.in





## THE COCHIN COLLEGE

## **KOCHI - 682 002**

(Affiliated to Mahatma Gandhi University and Accredited by NAAC)

Website: www.thecochincollege.edu.in

email: email@thecochincollege.edu.in

## 30 Dr Manju V Subramanian

| Mahatma Gandhi Aniversity