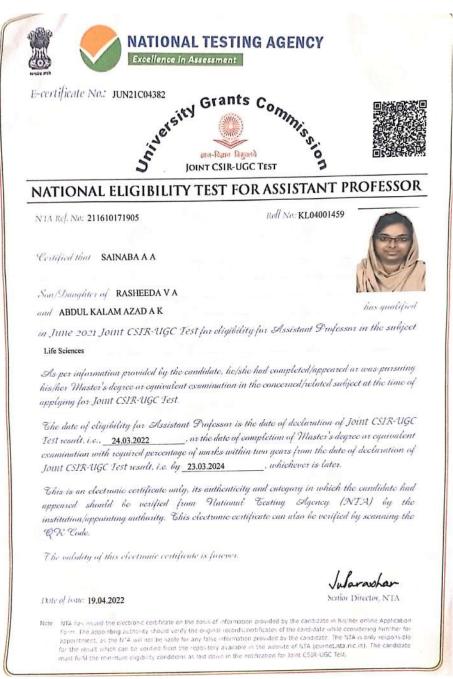

certified by duly appointed examiners to be qualified to receive the same.

Title of the Thesis: SWATANTRYOTTAR HINDI NATAKON MEIN MITHAKIYA PRAYOG

Given under the seal of the University

Date of Syndicate Decision:07-05-2015

University Buildings Priyadarshini Hills P.O. Kottayam - 686 560 Kerala, India Dated: 14-October-2015 WAYALLON ON THE OF THE

Vice-Chancellor





# THE COCHIN COLLEGE

**KOCHI - 682 002** 

(Affiliated to Mahatma Gandhi University and Accredited by NAAC)

Website: www.thecochincollege.edu.in

email: email@thecochincollege.edu.in

### 32 Dr. Meera Menon







## THE COCHIN COLLEGE

### **KOCHI - 682 002**

(Affiliated to Mahatma Gandhi University and Accredited by NAAC)

Website: www.thecochincollege.edu.in email: email@thecochincollege.edu.in

### 33 SAINABA A A









# THE COCHIN COLLEGE

### **KOCHI - 682 002**

(Affiliated to Mahatma Gandhi University and Accredited by NAAC)

Website: www.thecochincollege.edu.in email: email@thecochincollege.edu.in

#### 34 ARUNKUMAR G.







## THE COCHIN COLLEGE

### **KOCHI - 682 002**

(Affiliated to Mahatma Gandhi University and Accredited by NAAC)

Website: www.thecochincollege.edu.in email: email@thecochincollege.edu.in

#### 35 Veena R Nair

REGISTERED MAIL

# COUNCIL OF SCIENTIFIC & INDUSTRIAL RESEARCH Human Resource Development Group

EXAMINATION UNIT

CSIR COMPLEX, LIBRARY AVENUE, PUSA, NEW DELHI-110012
Phone: (Off) 5766367, 5723504 Fax (91-11) 5830580, 5766367

F.No.2-48/2000(i)-EU II

DATED: 28/01/2002

ROLL NO: 107119

MS. VEENA R NAIR
W/O SH. MONIKUTTAN SREEDHARAN PILLAI
SUPREEMA TC42/214 GHS