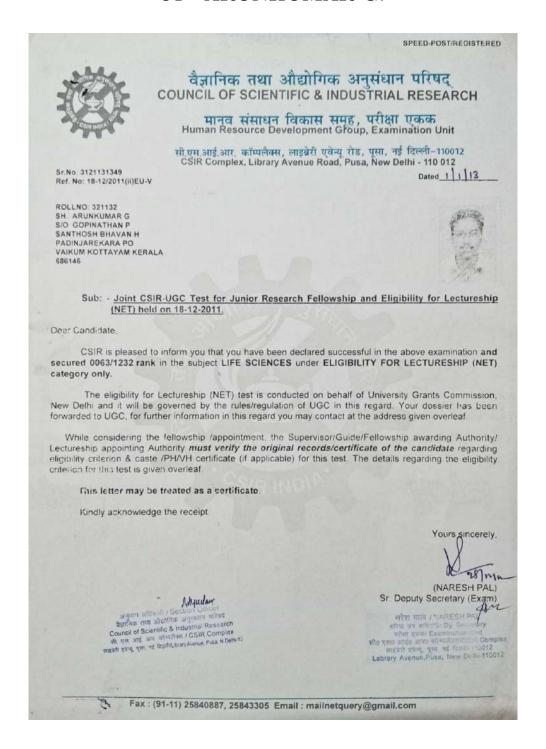

#### Priya M 36

वैज्ञानिक तथा औद्योगिक अनुसंघान परिषद् COUNCIL OF SCIENTIFIC & INDUSTRIAL RESEARCH

मानव संसाधन विकास समूह, परीक्षा एकक Human Resource Development Group, Examination Unit

सी.एस.आई.आर. कॉम्पलैक्स, लाईब्रेरी एवेन्यू रोड़, पूसा, नई दिल्ली - 110012 CSIR Complex, Library Avenue Road, Pusa, New Delhi-110012

Sr.No. 3061210157 Ref. No: 17-06/2012(i)EU-V

SPEED-POST/REGISTERED

ROLLNO: 112797 MS. PRIYA M D/O MONI S PRIYADHARSHINI 16/753 T AND R CROSS ROAD THOPPUMPADY KOCHI KERALA 682005

Sub: - Joint CSIR-UGC Test for Junior Research Fellowship and Eligibility for Lectureship (NET) held on 17-06-2012.

Dear Candidate,

CSIR is pleased to inform you that you have been declared successful in the above examination and secured 0040/1106 rank in the subject CHEMICAL SCIENCES under ELIGIBILITY FOR LECTURESHIP (NET) category only subject to fulfilling the eligibility criteria laid down by UGC.

The eligibility for Lectureship (NET) test is conducted on behalf of University Grants Commission, New Delhi and it will be governed by the rules/regulation of UGC in this regard. Your dossier has been forwarded to UGC, for further information in this regard you may contact at the address given overleaf.

While considering the fellowship /appointment, the Supervisor/Guide/Fellowship awarding Authority/ Lectureship appointing Authority must verify the original records/certificate of the candidate regarding eligibility criterion & caste /PH/VH certificate (if applicable) for this test. The details regarding the eligibility criterion for this test is given overleaf.

This letter may be treated as a certificate.

ouncil of Scientific & Industrial Research सी एस. आई आर योग्यतिका / CSIR Complex सम्प्रेश एकेन्द्र दुना नई रिक्को Library Avenue, Public N. Delbi-12

Kindly acknowledge the receipt.

Yours sincerely

(NARESH PAL)

Sr. Deputy Secretary (Exam)

New Dell'

Fax: (91-11) 25840887, 25843305 E-mail: mailnetquery@gmail.com

Scanned with CamScanner