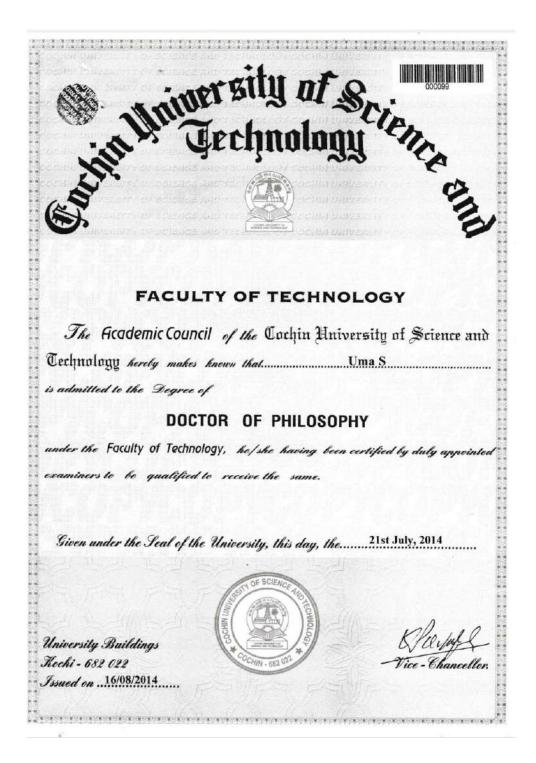

## **FACULTY OF TECHNOLOGY**

The Academic Council of the Cochin University of Science and Technology hereby makes known that Manjusha: M.V. is admitted to the Degree of

#### DOCTOR OF PHILOSOPHY

under the Faculty of Ischnology, he / she having been certified by duly appointed examiners to be qualified to receive the same.

Siven under the seal of the University, this day, the GH June 2009 ..... 200

University Buildings, Kochi - 682 022.

Dice-Chancellor.