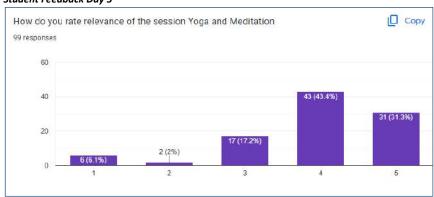

### **KOCHI - 682 002**

(Affiliated to Mahatma Gandhi University and Accredited by NAAC)

Website: www.thecochincollege.edu.in email: email@thecochincollege.edu.in

| 3.30pm-4pm         | Assignment 3: Create a resume using         |
|--------------------|---------------------------------------------|
|                    | Cloud Tools.                                |
| Feedback of Day 4  |                                             |
|                    |                                             |
| Day 5- 16 Dec 2022 |                                             |
| 9.30 am- 10.30am   | Yoga & Meditation (Video Lecture)           |
|                    | Dr.Vineeth Kumar T.V, Assistant Professor,  |
|                    | Department of Zoology, The Cochin           |
|                    | College                                     |
| 10.30am-11.30am    | Alumni Interaction (Department activity)    |
| 11.30am-12.30pm    | Mentor -mentee interaction: Unleash you     |
|                    | Talent                                      |
|                    | Assignment 4: Create a reel or a short      |
|                    | video exhibiting your talent. Talent can be |
|                    | of any theme like                           |
|                    | music,drawing/painting,timelapse,           |
|                    | photography/videography,dance moves,        |
|                    | stand up comedy, martial arts,              |
|                    | sports/fitness, educational content,        |
|                    | science, magic, mythbusters, social cause,  |
|                    | fashion, life hacks, anything and           |
|                    | everything interesting as well as           |
|                    | respecting youtube's community              |
|                    | guidelines and privacy policy. Please       |
|                    | refrain from hate speech, bullying and      |
|                    | those which go against the code of ethics   |
|                    | of our college. Do not break copyright      |
|                    | rules or use copyrighted contents without   |
|                    | proper permission. Use your own creation    |
|                    | only.                                       |