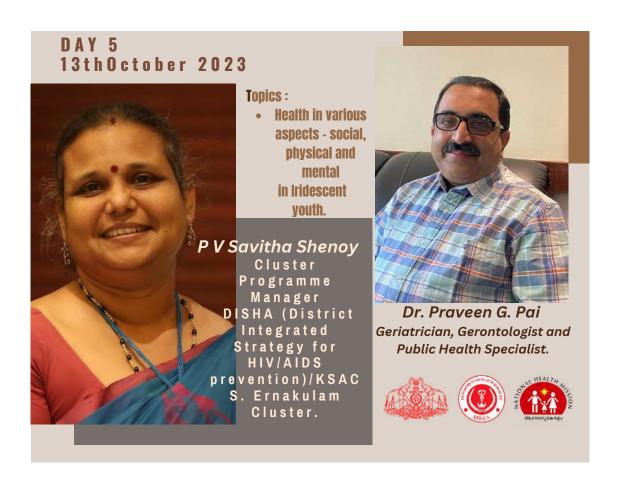

#### Day 5 Theme: Health Awareness and Cultural Events

Date: October 13, 2023 (Friday)

Venue: Various Locations within The Cochin College Campus

#### 9:30 AM - 11:00 AM

- 1. Batch: I BA Economics, I BCom Marketing, I BCom Tax, I BSc Botany
  - o Location: Seminar Hall
  - Resource Person: Dr. Praveen G. Pai, Geriatrician, Gerontologist, and Public Health Specialist
  - Teachers in Charge: Shri Renjith S, Dr. Lakshmisree R, Dr. Haripriya, Smt. Vidhya, Smt. Sainaba
- 2. Batch: I BA English, I BSc Physics, I BSc Zoology, I BSc Chemistry
  - o Location: Chemistry Lab
  - o Activity: An Introduction to SWAYAM Courses
    - Speaker: Ms. Jeena Jayan, College Librarian, The Cochin College
  - Teachers in Charge: Dr. Smitha NR, Smt. Veena R Nair, Dr. Uma S, Smt. Veena R Nair

#### 11:15 AM - 12:30 PM

- 3. Batch: I BA English, I BSc Physics, I BSc Zoology, I BSc Chemistry
  - o Location: Seminar Hall
  - o Resource Persons:
    - Dr. Praveen G. Pai, Geriatrician, Gerontologist, and Public Health Specialist
    - Smt. P V Savitha Shenoy, Cluster Programme Manager, DISHA (District Integrated Strategy for HIV/AIDS prevention)/KSACS, Ernakulam Cluster
  - o Teachers in Charge: Dr. Uma S, Smt. Veena R Nair

#### 9:30 AM - 10:45 AM

- 1. Batch: I BSc Maths, I BCom Tax, I BCA, I BBA, I BCom CA
  - Location: Auditorium
  - Resource Person: Smt. P V Savitha Shenoy, Cluster Programme Manager, DISHA (District Integrated Strategy for HIV/AIDS prevention)/KSACS, Ernakulam Cluster
  - Teachers in Charge: Smt. Aishwarya K, Smt. Rohini P.K, Smt. Anisha Antony V A, Smt. Jeffy Thomas, Smt. Arya Soman