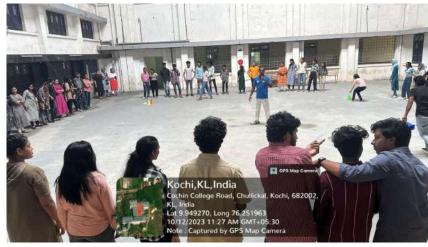

Venue: Various Locations within The Cochin College Campus

Time: 9:30 AM - 3:30 PM

The program was preceded by the Principal of the college Prof. Dr. M Geetha and was felicitated by the Vice Principals, Dr. Sindhu K and Dr Reshimon PR. The program was addressed by Smt Mrudula Menon V, PTA Secretary. First Day of INIZIO 2023 started with an activity based session on topics- *College Education towards Responsible Citizenship, Codes of Classroom Conduct and Teamwork towards Classroom Goals.* The session was handled by Mr. Sooraj Abraham, Executive Coach, SparX Life Skills Unlimited & Social Entrepreneur and founder, plan@earth with the support of his team members Mujeeb Mohammad, Rasheed Ashraf & Liyas Kareem, Executive Trainers.

DAY 1: Inauguration

Time: 9:30 AM - 10:00 AM Location: Seminar Hall

- Welcome Address: Dr. Manju V Subramanian, INIZIO Coordinator
- Inauguration: Dr. M Geetha, Principal
- Felicitations:
  - o Dr. Sindhu K, IQAC Coordinator
  - o Smt. Mrudula Menon, PTA Secretary
  - o Dr. Reshimon PR, Vice Principal