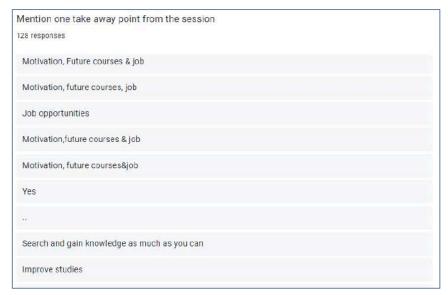

How do you rate the relevance of the topic discussed in session 1 ( Need of Flourishing Teacher Resource Person - Dr.Rosamma Philip )

557 responses

Where you able to complete task 1 and submit without much difficulty 557 responses