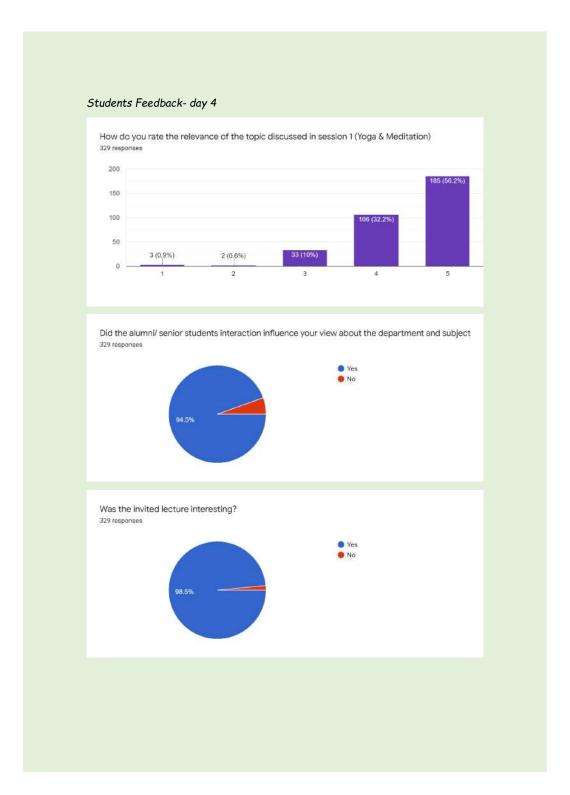

#### Day 4 Theme: Campus Fitness and Well-being

Date: October 12, 2023 (Thursday)

Venue: Various Locations within The Cochin College Campus

#### Morning Sessions: 9:30 AM - 10:00 AM

- 1. Batch: I BA Economics, I BCom Marketing, I BCom Tax, I BSc Botany
  - o Location: Seminar Hall
  - Resource Person: Shri Amerzlin Louis (Physical Education Teacher, Scout Master & Life Coach)
  - Teachers in Charge: Shri Renjith S, Dr. Lakshmisree R, Dr. Haripriya, Smt. Vidhya, Smt. Sainaba

#### 10:05 AM - 10:30 AM

- 2. Batch: I BA English, I BSc Physics, I BSc Zoology, I BSc Chemistry
  - o Location: Seminar Hall
  - Resource Person: Shri Amerzlin Louis (Physical Education Teacher, Scout Master & Life Coach)
  - o Teachers in Charge: Dr. Uma S, Smt. Veena R Nair

#### 10:35 AM - 11:30 AM

- 3. Batch: I BA Economics, I BCom Marketing, I BCom Tax, I BSc Botany
  - o Location: Indoor Hall
  - o Activity: "Campus Fitness Drive"
  - o Teachers in Charge: Smt. Shushupna SS, Smt. Reethi, Dr. Uma S

#### 11:35 AM - 12:30 PM

- 4. Batch: I BA English, I BSc Physics, I BSc Zoology, I BSc Chemistry
  - o Location: Indoor Hall
  - o Activity: "Campus Fitness Drive"
  - o Teachers in Charge: Shri Renjith S, Dr. Lakshmisree R