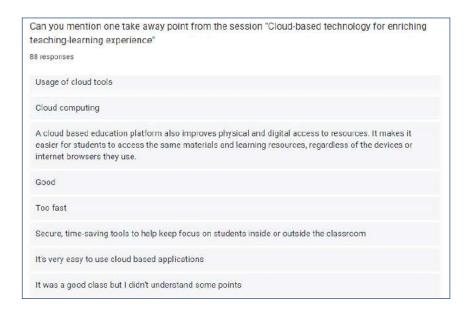

### **KOCHI - 682 002**

(Affiliated to Mahatma Gandhi University and Accredited by NAAC)

Website: www.thecochincollege.edu.in email: email@thecochincollege.edu.in

| 10 | No of students participated   | 400 -500                                                                                                                                                                                                                                                                                                                                                                                                                                                                                                                                                                                                                                                                                                                                                                                                                                                                                                                                                                                                                                                                                                                                                                                                                                                                                                                                                                                                        |
|----|-------------------------------|-----------------------------------------------------------------------------------------------------------------------------------------------------------------------------------------------------------------------------------------------------------------------------------------------------------------------------------------------------------------------------------------------------------------------------------------------------------------------------------------------------------------------------------------------------------------------------------------------------------------------------------------------------------------------------------------------------------------------------------------------------------------------------------------------------------------------------------------------------------------------------------------------------------------------------------------------------------------------------------------------------------------------------------------------------------------------------------------------------------------------------------------------------------------------------------------------------------------------------------------------------------------------------------------------------------------------------------------------------------------------------------------------------------------|
| 11 | No of Faculty<br>Participated | 20                                                                                                                                                                                                                                                                                                                                                                                                                                                                                                                                                                                                                                                                                                                                                                                                                                                                                                                                                                                                                                                                                                                                                                                                                                                                                                                                                                                                              |
| 12 | Public Participation (if any) | NIL                                                                                                                                                                                                                                                                                                                                                                                                                                                                                                                                                                                                                                                                                                                                                                                                                                                                                                                                                                                                                                                                                                                                                                                                                                                                                                                                                                                                             |
| 13 | Detailed Report               | Designed as per the guidelines framed by the University Grants Commission (UGC) on 'Deeksharambh – Student Induction Programme', INIZIO 2021 was organised as a week-long programme for first year undergraduate students from 08 <sup>th</sup> November to 12 <sup>th</sup> November 2021 in a hybrid mode comprising six online invited lectures as live sessions, video presentations and assigned tasks. The purpose of Deeksharambh is to help new students adjust and feel comfortable in the new institution and covers different aspects like Socialising, Associating, Governing and Experiencing (SAGE).  INIZIO 2021, jointly organised by the IQAC and the Student Support Cell of the college commenced on 08 <sup>th</sup> November 2021 with the address by Dr. M. Geetha, Principal, The Cochin College followed by live and recorded presentation of activities of all the clubs and committees of the college. The second session on 'Cloud based Technology for Enriching Teaching-Learning experience' was handled by Dr Paulbert Thomas, Assistant Professor in Electronics, The Cochin College through Google Meet and simultaneous live stream on YouTube. The third session was an orientation for students handled by the respective departments to familiarise them with the academic and non-academic environment of the Department. It was followed by a literary task for students |