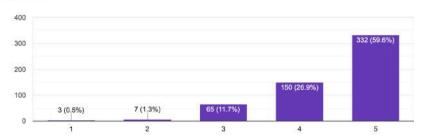

#### STUDENTS FEEDBACK DAY: 1

Subject 557 responses

# THE COCHIN COLLEGE

## **KOCHI - 682 002**

(Affiliated to Mahatma Gandhi University and Accredited by NAAC)

Website: www.thecochincollege.edu.in

email: email@thecochincollege.edu.in

Was the Institutional orientation helpful in familiarising the clubs/committee activities in the college 557 responses