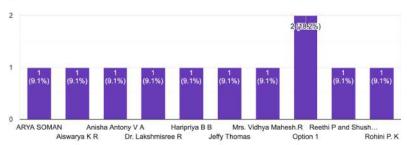

#### Overall feedback of INIZIO 2023 (department coordinators)

### Name of the coordinator

11 responses