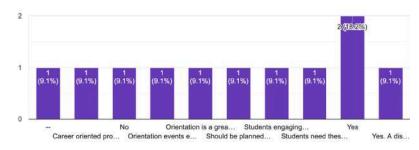

## **KOCHI - 682 002**

(Affiliated to Mahatma Gandhi University and Accredited by NAAC)

Website: www.thecochincollege.edu.in

email: email@thecochincollege.edu.in

Did the program include interactive elements to encourage participant engagement and participation?

11 responses

How effective was the communication strategy for informing participants about the program schedule, changes, and important details?

11 responses

Are there specific lessons learned from this year's program that can inform the planning of similar events in the future?

11 responses