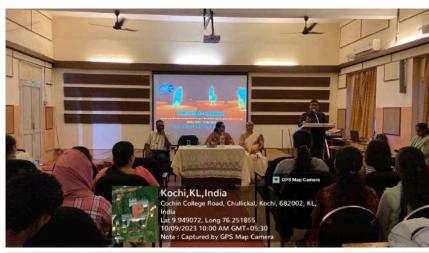

INIZIO 2023, jointly organised by IQAC and Student Support Cell of the college commenced on 9th October by welcoming the gathering by Dr. Manju V. Subramanian, INIZIO 2023 Co ordinator. She welcomed students and stressed upon the SAGE approach in developing ideal student values and development of good characteristics.

Venue: Various Locations within The Cochin College Campus

Time: 9:30 AM - 3:30 PM

The program was preceded by the Principal of the college Prof. Dr. M Geetha and was felicitated by the Vice Principals, Dr. Sindhu K and Dr Reshimon PR. The program was addressed by Smt Mrudula Menon V, PTA Secretary. First Day of INIZIO 2023 started with an activity based session on topics- *College Education towards Responsible Citizenship, Codes of Classroom Conduct and Teamwork towards Classroom Goals.* The session was handled by Mr. Sooraj Abraham, Executive Coach, SparX Life Skills Unlimited & Social Entrepreneur and founder, plan@earth with the support of his team members Mujeeb Mohammad, Rasheed Ashraf & Liyas Kareem, Executive Trainers.