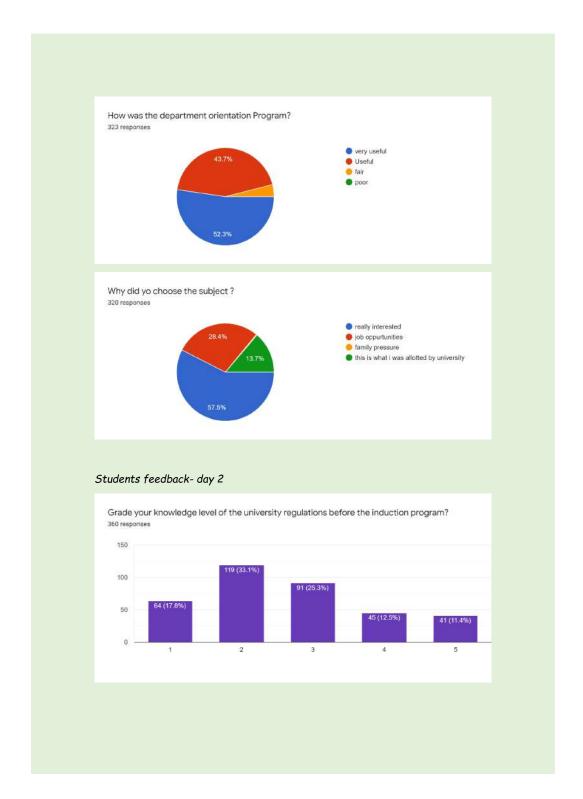

#### STUDENTS FEEDBACK DAY: 1

Subject 557 responses

## **KOCHI - 682 002**

(Affiliated to Mahatma Gandhi University and Accredited by NAAC)

Website: www.thecochincollege.edu.in

email: email@thecochincollege.edu.in

Was the Institutional orientation helpful in familiarising the clubs/committee activities in the college 557 responses

How do you rate the relevance of the topic discussed in session 1 ( Need of Flourishing Teacher Resource Person - Dr.Rosamma Philip )

557 responses

Where you able to complete task 1 and submit without much difficulty 557 responses