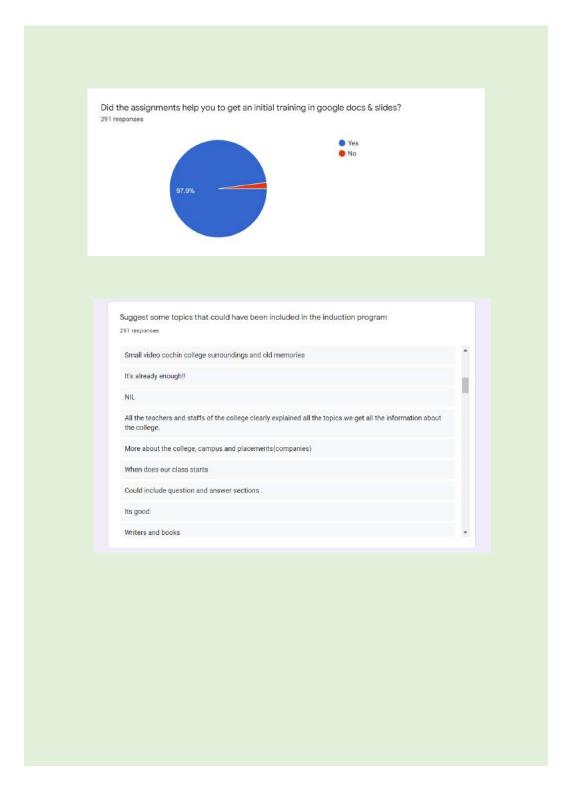

How do you rate the relevance of the topic discussed in session 1 ( Need of Flourishing Teacher Resource Person - Dr.Rosamma Philip )

557 responses

Where you able to complete task 1 and submit without much difficulty 557 responses