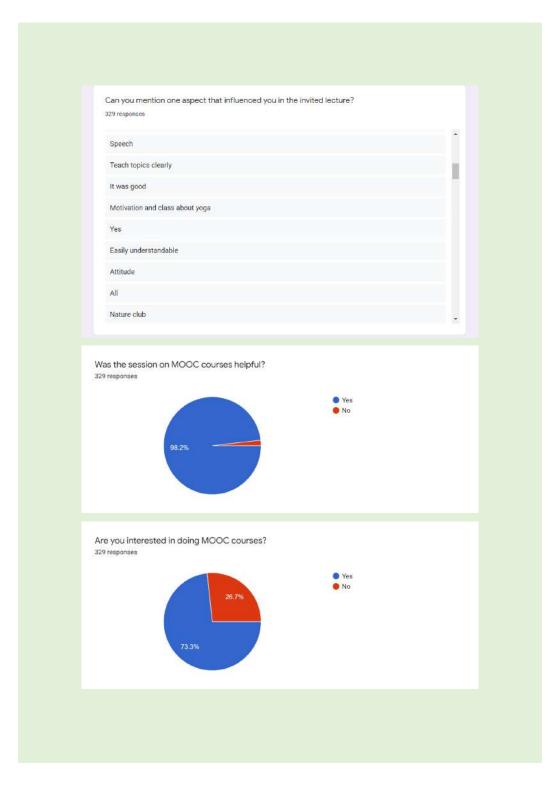

#### 9:30 AM - 11:00 AM

- 1. Batch: I BA Economics, I BCom Marketing, I BCom Tax, I BSc Botany
  - o Location: Seminar Hall
  - Resource Person: Dr. Praveen G. Pai, Geriatrician, Gerontologist, and Public Health Specialist
  - Teachers in Charge: Shri Renjith S, Dr. Lakshmisree R, Dr. Haripriya, Smt. Vidhya, Smt. Sainaba
- 2. Batch: I BA English, I BSc Physics, I BSc Zoology, I BSc Chemistry
  - o Location: Chemistry Lab
  - o Activity: An Introduction to SWAYAM Courses
    - Speaker: Ms. Jeena Jayan, College Librarian, The Cochin College
  - Teachers in Charge: Dr. Smitha NR, Smt. Veena R Nair, Dr. Uma S, Smt. Veena R Nair

#### 4. Batch: I BA Economics, I BCom Marketing, I BCom Tax, I BSc Botany

- o Location: Chemistry Lab
- o Activity: An Introduction to SWAYAM Courses
  - Speaker: Ms. Jeena Jayan, College Librarian, The Cochin College
- Teachers in Charge: Shri Renjith S, Dr. Lakshmisree R, Dr. Haripriya, Smt. Vidhya, Smt. Sainaba