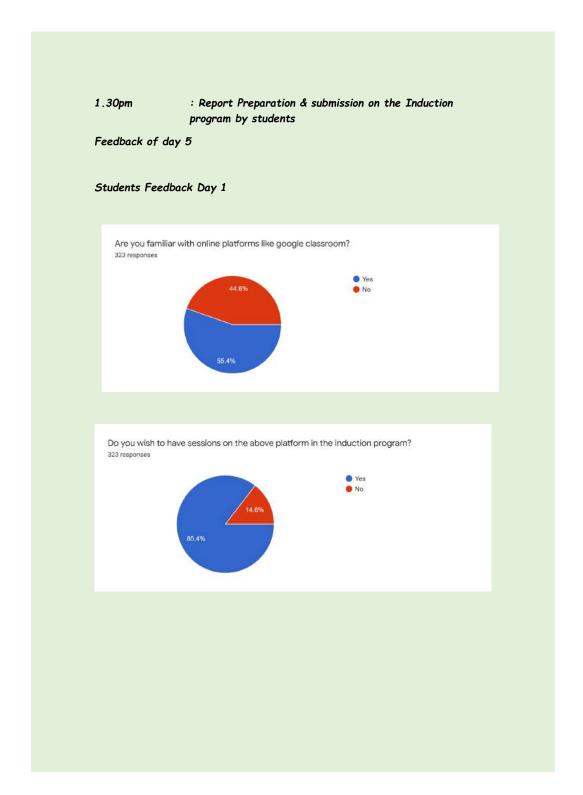

#### STUDENTS FEEDBACK DAY: 1

Subject 557 responses

## **KOCHI - 682 002**

(Affiliated to Mahatma Gandhi University and Accredited by NAAC)

Website: www.thecochincollege.edu.in

email: email@thecochincollege.edu.in

Was the Institutional orientation helpful in familiarising the clubs/committee activities in the college 557 responses

How do you rate the relevance of the topic discussed in session 1 ( Need of Flourishing Teacher Resource Person - Dr.Rosamma Philip )

557 responses

Where you able to complete task 1 and submit without much difficulty 557 responses