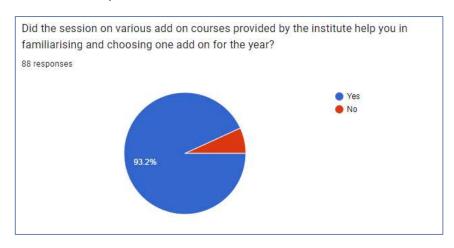

## Day 4 – 15 Dec 2022

| Day 4 – 15 Dec 2022 |                                          |
|---------------------|------------------------------------------|
| 9.30am -10.30am     | Health & Exercise – Dr Manju V           |
|                     | Subramanian, Assistant professor,        |
|                     | Department of Zoology, The Cochin        |
|                     | college. Importance of being Physically  |
|                     | active (Video Lecture)                   |
| 10.30-11.30am       | An Introduction to SWAYAM Courses        |
|                     | (video lecture)-Ms.Jeena Jayan,College   |
|                     | librarian,The Cochin College             |
| 11.30am-12.30pm     | An Introduction to the Add On Courses    |
|                     | offered by the various departments.      |
|                     | (Video presentations)                    |
| 12.30pm-1.30pm      | Lunch Break                              |
| 1.30pm-3.30pm       | Cloud Tools for Academics (Video         |
|                     | Lecture)-Dr Paulbert Thomas, Assistant   |
|                     | Professor Department of Electronics, The |
|                     | Cochin College                           |