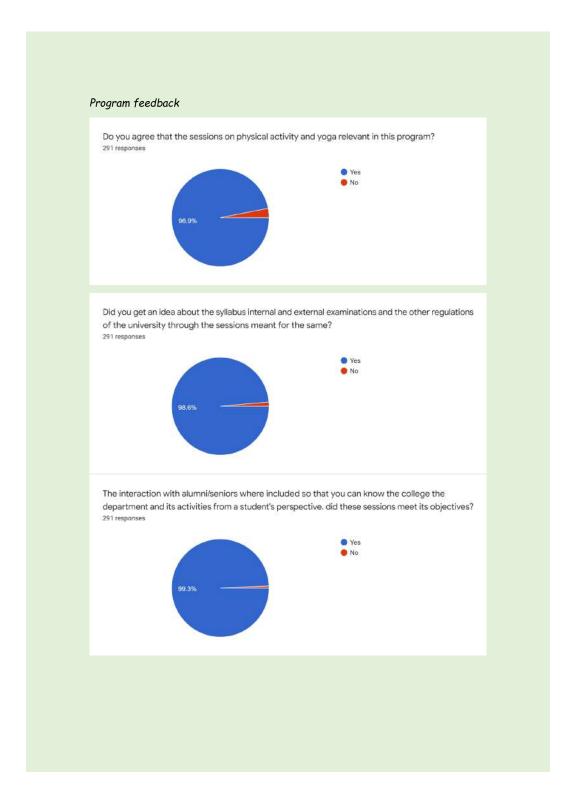

#### 9:30 AM - 10:30 AM: Academic Orientation by HOD

- Activity: Discussion of syllabus, Program Outcome, Program Specific Outcomes, etc.
- Purpose: To provide students with an understanding of the academic framework and expectations of their respective courses.
- Conducted by: Heads of Departments (HODs)

#### 1:30 PM - 2:30 PM: Alumni Interaction

- Activity: Experience sharing by alumni or senior students.
- Purpose: To provide insights and inspiration to new students through the experiences
  of their seniors.
- Participants: Alumni and senior students