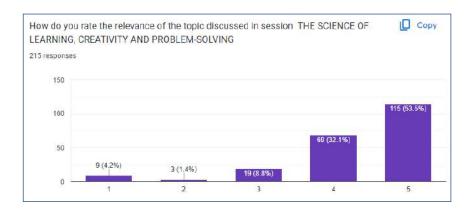

### **Schedule of Programme**

Dav 1 - 12 Dec 2022

| Day 1 - 12 Dec 2022                                |                                       |
|----------------------------------------------------|---------------------------------------|
| 9.45 am-10 am                                      | Inaugural Session, Venue:Seminar Hall |
| 10am-12.30pm                                       | Interactive training Session by HABIT |
|                                                    | THEORY                                |
|                                                    | Topic: The Science of Learning,       |
|                                                    | Creativity and Problem-Solving        |
| Batches : B.A Economics, B.A English, B.Sc. Botany |                                       |
| 12.30pm-1.30pm                                     | Lunch Break                           |
| 1.30pm-4pm                                         | Interactive training Session by HABIT |
|                                                    | THEORY                                |
|                                                    | Topic: The Science behind             |
|                                                    | procrastination. How to beat          |
|                                                    | Procrastination                       |
| Batches: BCA, B.Com Computer Applicati             | ons, B.Com Finance & Taxation(SF)     |
| Feedback of day 1                                  |                                       |