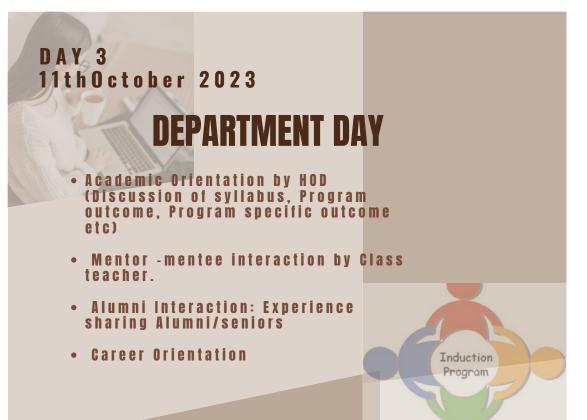

#### Day 3 Theme: Department Day

**Date:** October 11, 2023 (Wednesday) **Venue:** Respective First Year Classrooms

#### 9:30 AM - 10:30 AM: Academic Orientation by HOD

- Activity: Discussion of syllabus, Program Outcome, Program Specific Outcomes, etc.
- Purpose: To provide students with an understanding of the academic framework and expectations of their respective courses.
- Conducted by: Heads of Departments (HODs)

#### 10:35 AM - 11:30 AM: Mentor-Mentee Interaction by Class Teacher

- Activity: Interaction session between students and their class teachers.
- Purpose: To establish a support system and foster a mentoring relationship between teachers and students.
- Conducted by: Class Teachers

### 11:30 AM - 12:30 PM: Assignment 2

- Activity: Students are required to write a page about any topic related to their subject.
- Purpose: To engage students in reflective thinking and enhance their understanding
  of the subject matter.

#### 1:30 PM - 2:30 PM: Alumni Interaction

- Activity: Experience sharing by alumni or senior students.
- Purpose: To provide insights and inspiration to new students through the experiences
  of their seniors.
- Participants: Alumni and senior students

#### 2:35 PM - 3:30 PM: Career Orientation

 Activity: Discussion on career options in the subject and important institutions related to the subject.