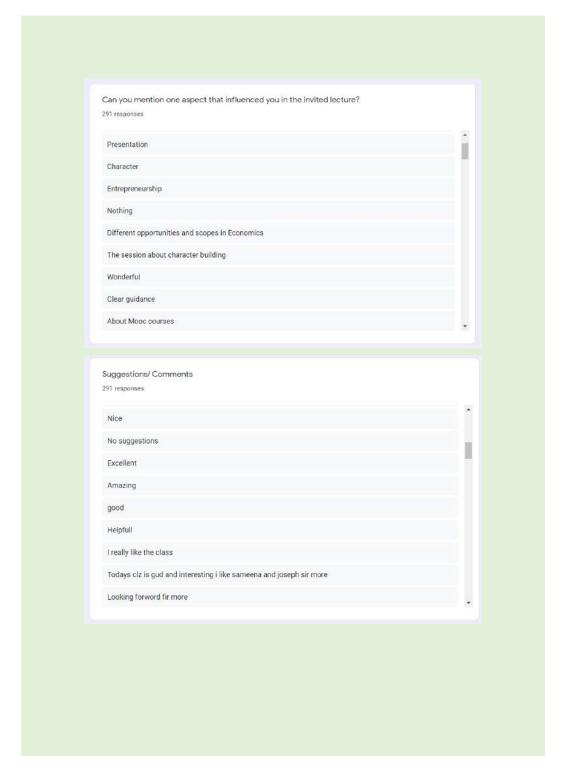

#### 1:30 PM - 2:30 PM: Alumni Interaction

- Activity: Experience sharing by alumni or senior students.
- Purpose: To provide insights and inspiration to new students through the experiences
  of their seniors.
- Participants: Alumni and senior students

#### 2:35 PM - 3:30 PM: Career Orientation

 Activity: Discussion on career options in the subject and important institutions related to the subject.

### **KOCHI - 682 002**

(Affiliated to Mahatma Gandhi University and Accredited by NAAC)

Website: www.thecochincollege.edu.in email: email@thecochincollege.edu.in

- Purpose: To guide students in understanding the career opportunities available in their field of study and the pathways to achieving their career goals.
- Conducted by: Subject Experts and Faculty Members