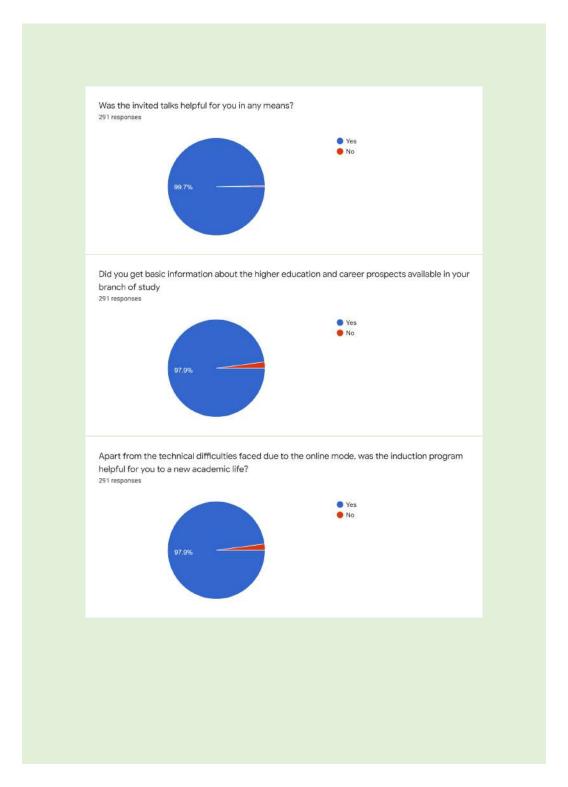

#### STUDENTS FEEDBACK DAY: 1

Subject 557 responses

## **KOCHI - 682 002**

(Affiliated to Mahatma Gandhi University and Accredited by NAAC)

Website: www.thecochincollege.edu.in

email: email@thecochincollege.edu.in

Was the Institutional orientation helpful in familiarising the clubs/committee activities in the college 557 responses

How do you rate the relevance of the topic discussed in session 1 ( Need of Flourishing Teacher Resource Person - Dr.Rosamma Philip )

557 responses

Where you able to complete task 1 and submit without much difficulty 557 responses