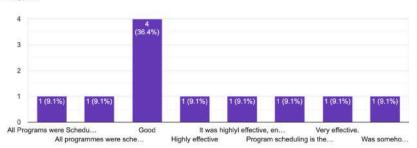

#### Department

11 responses

Did the program content align with the intended goals and objectives of the induction program? 11 responses

# THE COCHIN COLLEGE

## **KOCHI - 682 002**

(Affiliated to Mahatma Gandhi University and Accredited by NAAC)

Website: www.thecochincollege.edu.in

email: email@thecochincollege.edu.in

How well was the program structured to ensure a smooth flow of events and activities?

Were roles and responsibilities clearly defined for all coordinators?

11 responses

How engaged were the participants throughout the induction program?

11 responses