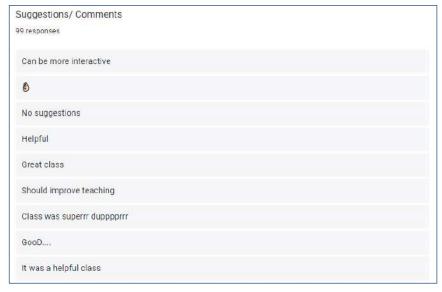

#### **Program Report submitted by students**

About 139 students uploaded the 5-day report. Four such reports is attached below

#### Inizio

Thankyou our teachers for Inizio special class ..

I the class is very interesting...
I enjoyed the class and take the good things from it.teachers made the class very nice ..Neve get bored among this .. And Daisy mam takes the class about the achievement...and about amul milk products And inizio class section is very nice And learned about skill ,timings,memory powers etc... and very useful class Thanks Inizio .team and teachers for this