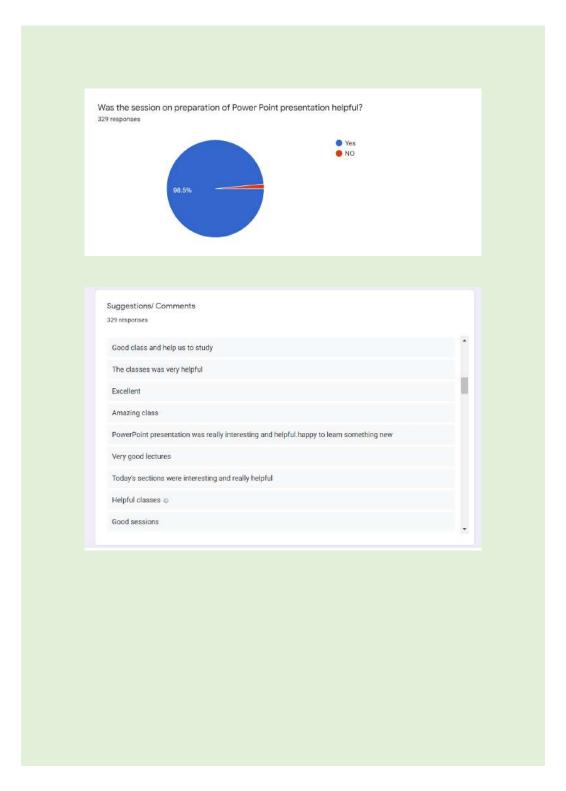

#### 9:30 AM - 11:00 AM

- 2. Batch: I BCom Tax & I BSc Physics
  - o Location:
    - I BCom Tax Classroom (Room No: 15)
    - I BSc Physics Classroom (Room No: 29)
  - Activity: Assignment 2 Prepare Power-point slides on a topic: (environmental issue) Feedback of day 1
  - o Teacher in Charge: Dr. Haripriya, Dr. Uma S
- 3. Batch: I BSc Zoology & I BSc Chemistry
  - o Location:
    - I BSc Zoology Classroom (Room No: 66)
    - I BSc Chemistry Classroom (Room No: 25)
  - o Activity: Curriculum Orientation
    - Dr. Sindhu K (Zoology)
    - Dr. Soney Bhageeradhan (Chemistry)
  - o Teacher in Charge: Dr. Smitha NR, Smt. Veena R Nair
- 4. Batch: I BA English & I BSc Botany
  - o Location:

### **KOCHI - 682 002**

(Affiliated to Mahatma Gandhi University and Accredited by NAAC)

Website: www.thecochincollege.edu.in email: email@thecochincollege.edu.in

- I BA English Classroom (Room No: 41)
- I BSc Botany Classroom (Room No: 1)
- Activity: Prepare Power-point slides on a topic: (environmental issue) Feedback of day 1
- Teacher in Charge: Smt. Shushupna SS, Smt. Reethi, Smt. Vidhya, Smt. Sainaba