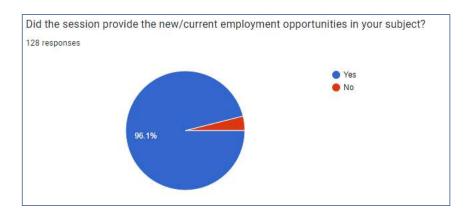

## **KOCHI - 682 002**

(Affiliated to Mahatma Gandhi University and Accredited by NAAC)

Website: www.thecochincollege.edu.in

email: email@thecochincollege.edu.in

Was the Institutional orientation helpful in familiarising the clubs/committee activities in the college 557 responses