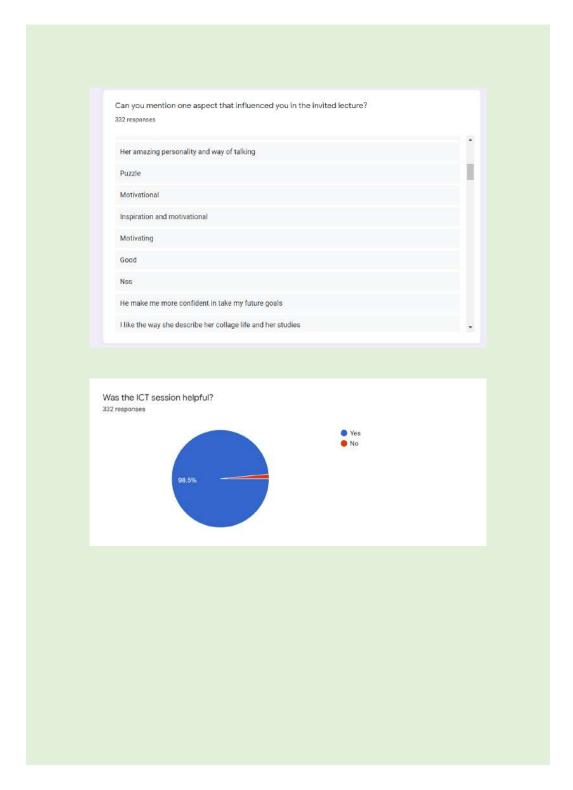

#### 1:30 PM - 2:30 PM: Alumni Interaction

- Activity: Experience sharing by alumni or senior students.
- Purpose: To provide insights and inspiration to new students through the experiences
  of their seniors.
- Participants: Alumni and senior students

#### 2:35 PM - 3:30 PM: Career Orientation

 Activity: Discussion on career options in the subject and important institutions related to the subject.

### **KOCHI - 682 002**

(Affiliated to Mahatma Gandhi University and Accredited by NAAC)

Website: www.thecochincollege.edu.in email: email@thecochincollege.edu.in

- Purpose: To guide students in understanding the career opportunities available in their field of study and the pathways to achieving their career goals.
- Conducted by: Subject Experts and Faculty Members