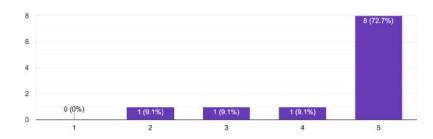

How do you rate the relevance of the topic discussed in session 1 ( Need of Flourishing Teacher Resource Person - Dr.Rosamma Philip )

557 responses

Where you able to complete task 1 and submit without much difficulty 557 responses