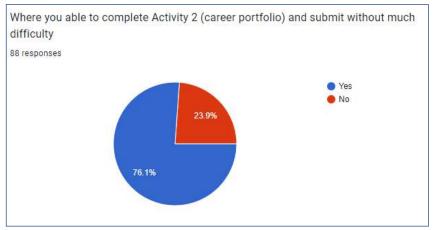

On Day 02, 09<sup>th</sup> November 2021, an interactive training session initiated by HR trainers, Habit theory on 'Science of Learning' provided a detailed insight into the science of learning complex subjects. A literary task to review a book of their choice was given to students. The third day into the programme, on 10<sup>th</sup> November 2021, an induction and orientation session, 'Welcome on Board' handled by Dr Mary Matilda, Former Principal, Maharaja's College, Ernakulam was conducted through Google Meet. In tune with the present interests of students, # Shorts Challenge, a fun task was assigned to students to showcase their talent in a 60 second video. The task was designed by the Digital Solutions Committee and IQAC of the college to introspect and boost the creativity in students and the response was overwhelming. In the afternoon session, students were entrusted with the task of creating a career portfolio in Google docs which also served as a practical task to the session conducted on Cloud Based Technology.