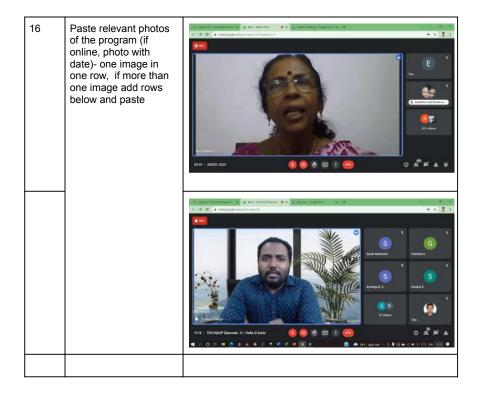

| 10 | No of students participated                                                                                                              | 350-400  |
|----|------------------------------------------------------------------------------------------------------------------------------------------|----------|
| 11 | No of Faculty Participated                                                                                                               | 60       |
| 12 | Public Participation (if any)                                                                                                            | NIL      |
| 13 | Detailed Report                                                                                                                          | Attached |
| 14 | Paste a clear screenshot<br>(image) of the brochure.                                                                                     | Attached |
|    | Date, title etc should be<br>legible                                                                                                     |          |
|    | One image in one row, if more than one image add rows below and paste                                                                    |          |
| 15 | Paste list of participants<br>(image)- one image in one row, if<br>more than one image add rows below<br>and paste                       | Attached |
| 16 | Paste relevant photos of the program (if online, photo with date)- one image in one row, if more than one image add rows below and paste | Attached |