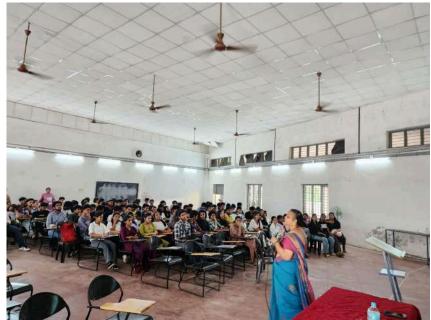

Venue: Various Locations within The Cochin College Campus

Time: 9:30 AM - 3:30 PM

The program was preceded by the Principal of the college Prof. Dr. M Geetha and was felicitated by the Vice Principals, Dr. Sindhu K and Dr Reshimon PR. The program was addressed by Smt Mrudula Menon V, PTA Secretary. First Day of INIZIO 2023 started with an activity based session on topics- *College Education towards Responsible Citizenship, Codes of Classroom Conduct and Teamwork towards Classroom Goals.* The session was handled by Mr. Sooraj Abraham, Executive Coach, SparX Life Skills Unlimited & Social Entrepreneur and founder, plan@earth with the support of his team members Mujeeb Mohammad, Rasheed Ashraf & Liyas Kareem, Executive Trainers.

DAY 1: Inauguration

Time: 9:30 AM - 10:00 AM Location: Seminar Hall

- Welcome Address: Dr. Manju V Subramanian, INIZIO Coordinator
- Inauguration: Dr. M Geetha, Principal
- Felicitations:
  - o Dr. Sindhu K, IQAC Coordinator
  - o Smt. Mrudula Menon, PTA Secretary
  - o Dr. Reshimon PR, Vice Principal