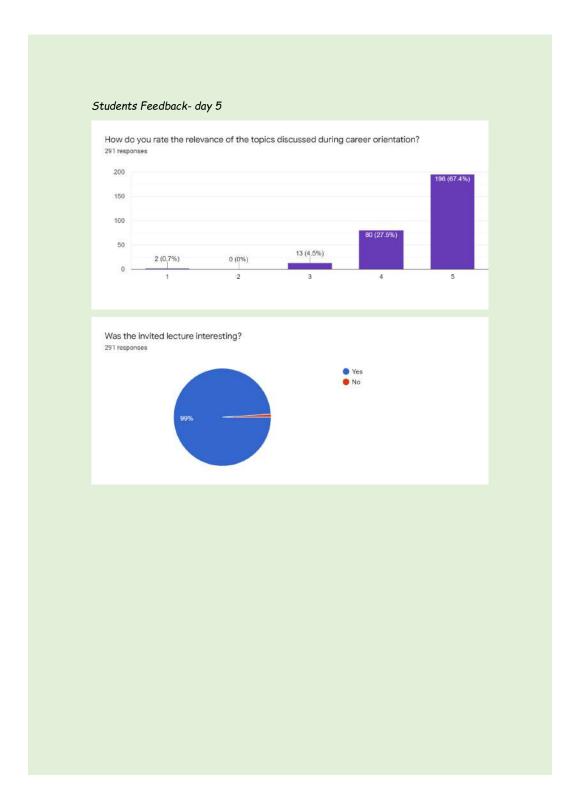

#### 2:35 PM - 3:30 PM: Career Orientation

 Activity: Discussion on career options in the subject and important institutions related to the subject.

### **KOCHI - 682 002**

(Affiliated to Mahatma Gandhi University and Accredited by NAAC)

Website: www.thecochincollege.edu.in email: email@thecochincollege.edu.in

- Purpose: To guide students in understanding the career opportunities available in their field of study and the pathways to achieving their career goals.
- Conducted by: Subject Experts and Faculty Members