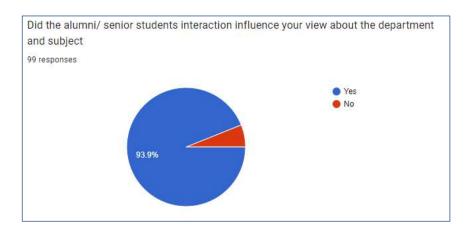

#### 1:30 PM - 2:30 PM: Alumni Interaction

- Activity: Experience sharing by alumni or senior students.
- Purpose: To provide insights and inspiration to new students through the experiences
  of their seniors.
- Participants: Alumni and senior students