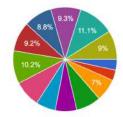

### **Schedule of Programme**

Dav 1 - 12 Dec 2022

| Day 1 - 12 Dec 2022                                |                                       |
|----------------------------------------------------|---------------------------------------|
| 9.45 am-10 am                                      | Inaugural Session, Venue:Seminar Hall |
| 10am-12.30pm                                       | Interactive training Session by HABIT |
|                                                    | THEORY                                |
|                                                    | Topic: The Science of Learning,       |
|                                                    | Creativity and Problem-Solving        |
| Batches : B.A Economics, B.A English, B.Sc. Botany |                                       |
| 12.30pm-1.30pm                                     | Lunch Break                           |
| 1.30pm-4pm                                         | Interactive training Session by HABIT |
|                                                    | THEORY                                |
|                                                    | Topic: The Science behind             |
|                                                    | procrastination. How to beat          |
|                                                    | Procrastination                       |
| Batches: BCA, B.Com Computer Applicati             | ons, B.Com Finance & Taxation(SF)     |
| Feedback of day 1                                  |                                       |