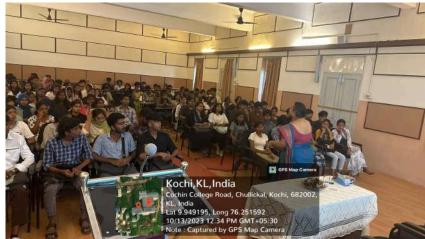

INIZIO 2023, jointly organised by IQAC and Student Support Cell of the college commenced on 9th October by welcoming the gathering by Dr. Manju V. Subramanian, INIZIO 2023 Co ordinator. She welcomed students and stressed upon the SAGE approach in developing ideal student values and development of good characteristics.

Venue: Various Locations within The Cochin College Campus

Time: 9:30 AM - 3:30 PM

The program was preceded by the Principal of the college Prof. Dr. M Geetha and was felicitated by the Vice Principals, Dr. Sindhu K and Dr Reshimon PR. The program was addressed by Smt Mrudula Menon V, PTA Secretary. First Day of INIZIO 2023 started with an activity based session on topics- *College Education towards Responsible Citizenship, Codes of Classroom Conduct and Teamwork towards Classroom Goals.* The session was handled by Mr. Sooraj Abraham, Executive Coach, SparX Life Skills Unlimited & Social Entrepreneur and founder, plan@earth with the support of his team members Mujeeb Mohammad, Rasheed Ashraf & Liyas Kareem, Executive Trainers.