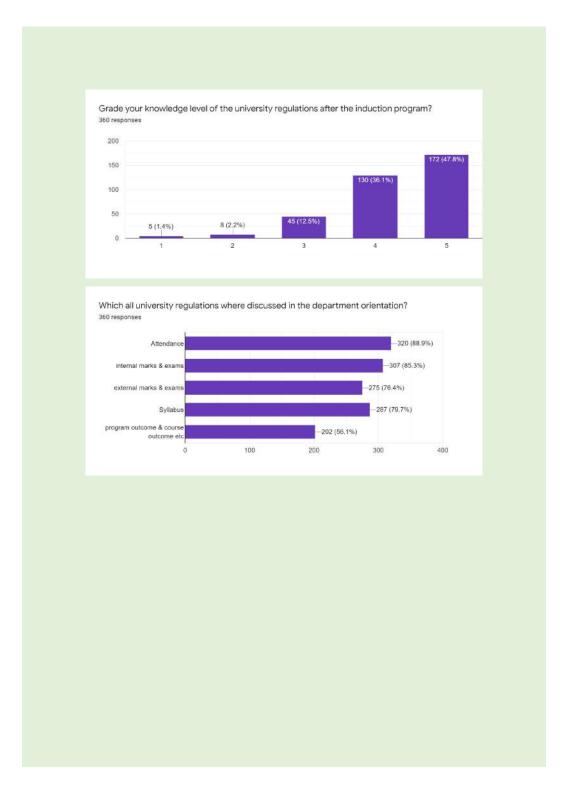

#### STUDENTS FEEDBACK DAY: 1

Subject 557 responses

## **KOCHI - 682 002**

(Affiliated to Mahatma Gandhi University and Accredited by NAAC)

Website: www.thecochincollege.edu.in

email: email@thecochincollege.edu.in

Was the Institutional orientation helpful in familiarising the clubs/committee activities in the college 557 responses

How do you rate the relevance of the topic discussed in session 1 ( Need of Flourishing Teacher Resource Person - Dr.Rosamma Philip )

557 responses

Where you able to complete task 1 and submit without much difficulty 557 responses