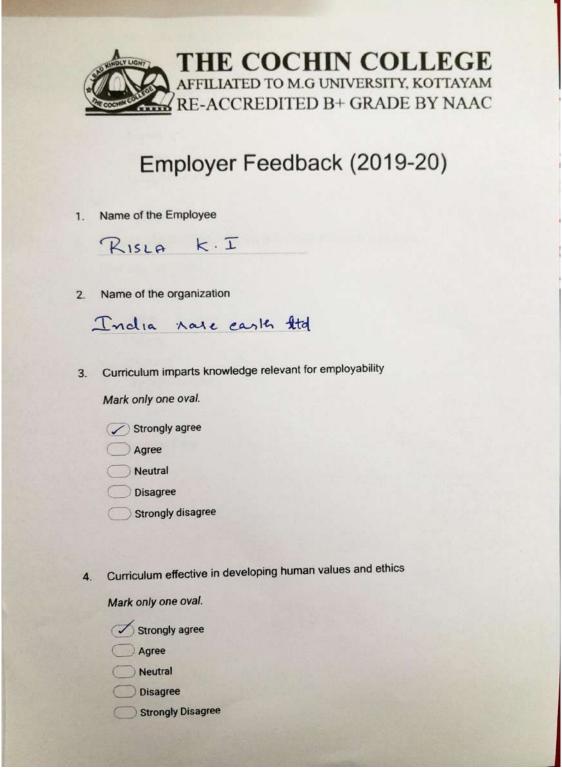

### 1.4 - Feedback System

Metric No. 1.4.1

Institution obtains feedback on the academic performance and ambience of the institution from various stakeholders, such as Students, Teachers, Employers, Alumni etc. and action taken report on the feedback is made available on institutional website

### 1.4.1 Sample Feedback Forms (Employer Feedback)

| Sl. No | CONTENTS                    | PAGE NO |
|--------|-----------------------------|---------|
| 1      | Employer Feedback 2023-2024 | 2- 15   |
| 2      | Employer Feedback 2022-2023 | 16- 30  |
| 3      | Employer Feedback 2021-2022 | 31-45   |
| 4      | Employer Feedback 2020-2021 | 46- 60  |
| 5      | Employer Feedback 2019-2020 | 61-70   |