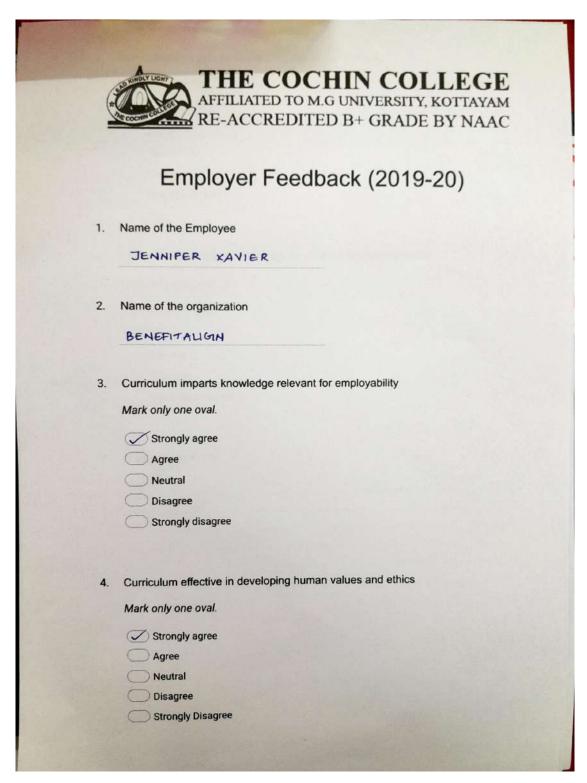

### 1.4 - Feedback System

Metric No. 1.4.1

Institution obtains feedback on the academic performance and ambience of the institution from various stakeholders, such as Students, Teachers, Employers, Alumni etc. and action taken report on the feedback is made available on institutional website