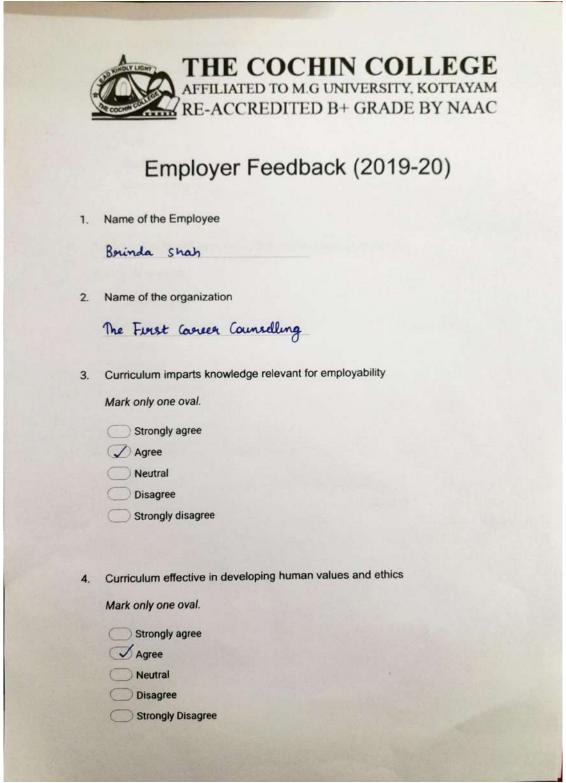

### 1.4 - Feedback System

Metric No. 1.4.1

Institution obtains feedback on the academic performance and ambience of the institution from various stakeholders, such as Students, Teachers, Employers, Alumni etc. and action taken report on the feedback is made available on institutional website

**Employer Feedback** 

Submitted to

National Assessment and Accreditation Council

### THE COCHIN COLLEGE

**KOCHI - 682 002** 

(Affiliated to Mahatma Gandhi University and Accredited by NAAC)

Website: www.thecochincollege.edu.in

email: email@thecochincollege.edu.in