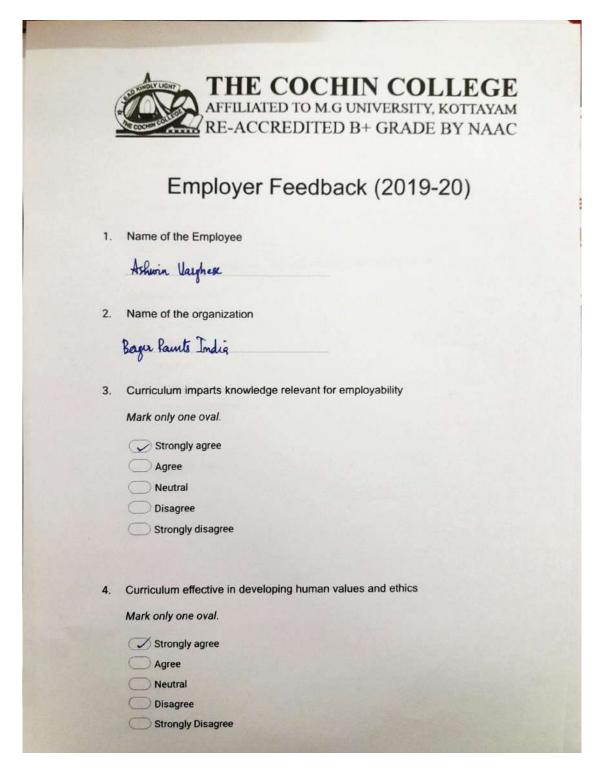

### 1.4 - Feedback System

Metric No. 1.4.1

Institution obtains feedback on the academic performance and ambience of the institution from various stakeholders, such as Students, Teachers, Employers, Alumni etc. and action taken report on the feedback is made available on institutional website

### 1.4.1 Sample Feedback Forms (Employer Feedback)

| Sl. No | CONTENTS                    | PAGE NO |
|--------|-----------------------------|---------|
| 1      | Employer Feedback 2023-2024 | 2- 15   |
| 2      | Employer Feedback 2022-2023 | 16- 30  |
| 3      | Employer Feedback 2021-2022 | 31-45   |
| 4      | Employer Feedback 2020-2021 | 46- 60  |
| 5      | Employer Feedback 2019-2020 | 61-70   |