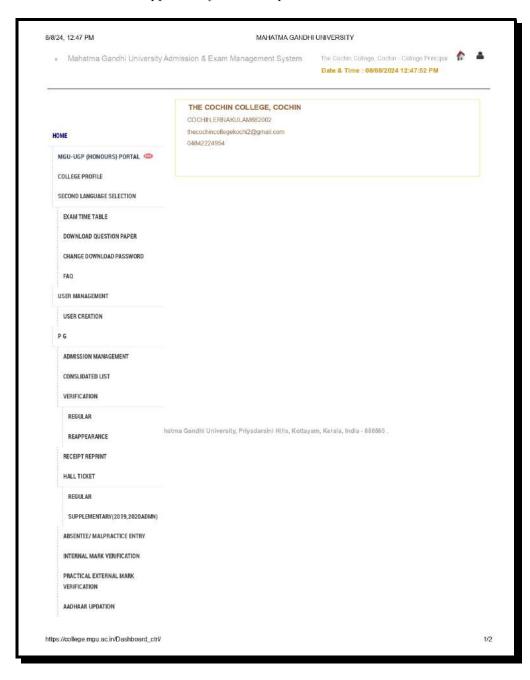

#### 4 MGU Internal Assessment Portal

The MG University Internal Assessment Portal is a digital platform designed for the efficient management and approval of students' internal assessment marks. This portal allows colleges to input and manage internal marks for each student, which are then reviewed and approved by the Principal.

Figure 4: MG University Internal Assessment Portal