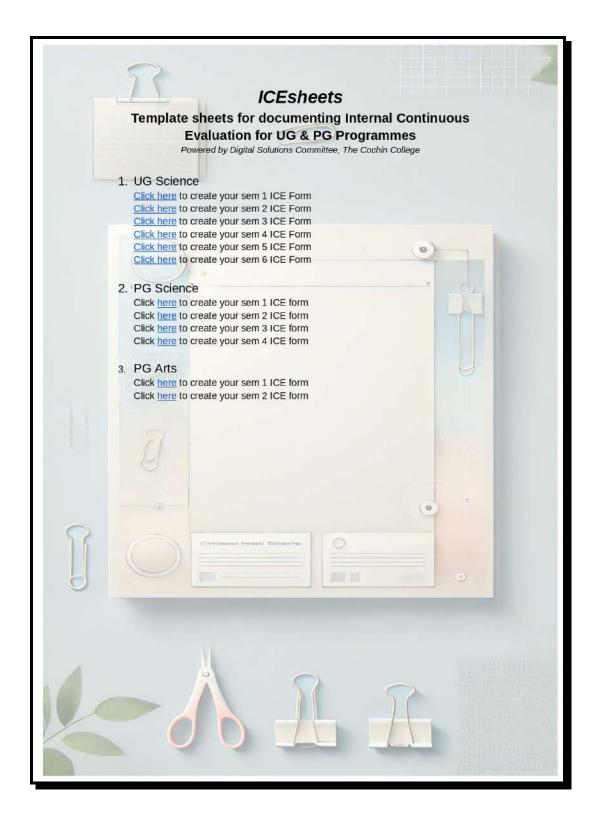

#### 5 Cubicle

Cubicle, developed by the Department of Electronics at The Cochin College, is a pioneering software system designed to enhance the integrity and efficiency of university examinations. This system revolutionizes the way examinations are conducted by employing advanced algorithms to randomize seating, effectively placing each student in an isolated 'cubicle.'

|                                       | MAHATMA GANDHI UNIVERSITY  (To be prepared in duplicate)  Account of Main and Additional Answer Books to condidates for the conduct of the University Examination or |                     |                        |                             |                                                                                                                                                                                                                                                                                                                                                                                                                                                                                                                                                                                                                                                                                                                                                                                                                                                                                                                                                                                                                                                                                                                                                                                                                                                                                                                                                                                                                                                                                                                                                                                                                                                                                                                                                                                                                                                                                                                                                                                                                                                                                                                                | Reg. No.     | No. of Answer books issued<br>with series |                      | Remarks                  |  |
|---------------------------------------|----------------------------------------------------------------------------------------------------------------------------------------------------------------------|---------------------|------------------------|-----------------------------|--------------------------------------------------------------------------------------------------------------------------------------------------------------------------------------------------------------------------------------------------------------------------------------------------------------------------------------------------------------------------------------------------------------------------------------------------------------------------------------------------------------------------------------------------------------------------------------------------------------------------------------------------------------------------------------------------------------------------------------------------------------------------------------------------------------------------------------------------------------------------------------------------------------------------------------------------------------------------------------------------------------------------------------------------------------------------------------------------------------------------------------------------------------------------------------------------------------------------------------------------------------------------------------------------------------------------------------------------------------------------------------------------------------------------------------------------------------------------------------------------------------------------------------------------------------------------------------------------------------------------------------------------------------------------------------------------------------------------------------------------------------------------------------------------------------------------------------------------------------------------------------------------------------------------------------------------------------------------------------------------------------------------------------------------------------------------------------------------------------------------------|--------------|-------------------------------------------|----------------------|--------------------------|--|
| -08-2024 [13:30-16:30]                |                                                                                                                                                                      |                     | for the conduct of the | e University Examination of |                                                                                                                                                                                                                                                                                                                                                                                                                                                                                                                                                                                                                                                                                                                                                                                                                                                                                                                                                                                                                                                                                                                                                                                                                                                                                                                                                                                                                                                                                                                                                                                                                                                                                                                                                                                                                                                                                                                                                                                                                                                                                                                                |              | Main Answer<br>Book                       | Addl.<br>Answer Book |                          |  |
| atre of Exam: <b>The Coc</b>          | nin College, Kochi-                                                                                                                                                  | 3                   |                        |                             |                                                                                                                                                                                                                                                                                                                                                                                                                                                                                                                                                                                                                                                                                                                                                                                                                                                                                                                                                                                                                                                                                                                                                                                                                                                                                                                                                                                                                                                                                                                                                                                                                                                                                                                                                                                                                                                                                                                                                                                                                                                                                                                                | 230021044655 | .Down                                     | JHOROT DOOR          |                          |  |
| Name of Exam                          | No. of Answer books issued                                                                                                                                           |                     |                        | Remarks                     |                                                                                                                                                                                                                                                                                                                                                                                                                                                                                                                                                                                                                                                                                                                                                                                                                                                                                                                                                                                                                                                                                                                                                                                                                                                                                                                                                                                                                                                                                                                                                                                                                                                                                                                                                                                                                                                                                                                                                                                                                                                                                                                                | 230021044656 |                                           |                      |                          |  |
| Name of Exam                          | Reg. No.                                                                                                                                                             | with series         |                        | Remarks                     |                                                                                                                                                                                                                                                                                                                                                                                                                                                                                                                                                                                                                                                                                                                                                                                                                                                                                                                                                                                                                                                                                                                                                                                                                                                                                                                                                                                                                                                                                                                                                                                                                                                                                                                                                                                                                                                                                                                                                                                                                                                                                                                                | 210021034143 |                                           |                      |                          |  |
|                                       |                                                                                                                                                                      | Main Answer<br>Book | Addl.<br>Answer Book   |                             | BSC ZOOL (PLANT PHYSIOLOGY)                                                                                                                                                                                                                                                                                                                                                                                                                                                                                                                                                                                                                                                                                                                                                                                                                                                                                                                                                                                                                                                                                                                                                                                                                                                                                                                                                                                                                                                                                                                                                                                                                                                                                                                                                                                                                                                                                                                                                                                                                                                                                                    | 210021034144 |                                           |                      |                          |  |
|                                       | 220021044739                                                                                                                                                         | Door                | THISWEL DOOK           |                             |                                                                                                                                                                                                                                                                                                                                                                                                                                                                                                                                                                                                                                                                                                                                                                                                                                                                                                                                                                                                                                                                                                                                                                                                                                                                                                                                                                                                                                                                                                                                                                                                                                                                                                                                                                                                                                                                                                                                                                                                                                                                                                                                | 210021034145 |                                           |                      |                          |  |
|                                       | 220021044740                                                                                                                                                         |                     |                        |                             |                                                                                                                                                                                                                                                                                                                                                                                                                                                                                                                                                                                                                                                                                                                                                                                                                                                                                                                                                                                                                                                                                                                                                                                                                                                                                                                                                                                                                                                                                                                                                                                                                                                                                                                                                                                                                                                                                                                                                                                                                                                                                                                                | 210021034146 |                                           |                      |                          |  |
|                                       | 220021044741                                                                                                                                                         |                     |                        |                             |                                                                                                                                                                                                                                                                                                                                                                                                                                                                                                                                                                                                                                                                                                                                                                                                                                                                                                                                                                                                                                                                                                                                                                                                                                                                                                                                                                                                                                                                                                                                                                                                                                                                                                                                                                                                                                                                                                                                                                                                                                                                                                                                | 210021034147 |                                           |                      |                          |  |
| P. 1 1970 - 1990                      | 220021044742                                                                                                                                                         |                     |                        |                             |                                                                                                                                                                                                                                                                                                                                                                                                                                                                                                                                                                                                                                                                                                                                                                                                                                                                                                                                                                                                                                                                                                                                                                                                                                                                                                                                                                                                                                                                                                                                                                                                                                                                                                                                                                                                                                                                                                                                                                                                                                                                                                                                |              |                                           |                      |                          |  |
| BA ENG - ECO<br>(TRANSITION TO THE    |                                                                                                                                                                      |                     |                        |                             |                                                                                                                                                                                                                                                                                                                                                                                                                                                                                                                                                                                                                                                                                                                                                                                                                                                                                                                                                                                                                                                                                                                                                                                                                                                                                                                                                                                                                                                                                                                                                                                                                                                                                                                                                                                                                                                                                                                                                                                                                                                                                                                                | 210021034148 |                                           |                      |                          |  |
| CONTEMPORARY<br>WORLD)                | 220021044743                                                                                                                                                         |                     |                        |                             |                                                                                                                                                                                                                                                                                                                                                                                                                                                                                                                                                                                                                                                                                                                                                                                                                                                                                                                                                                                                                                                                                                                                                                                                                                                                                                                                                                                                                                                                                                                                                                                                                                                                                                                                                                                                                                                                                                                                                                                                                                                                                                                                | 210021034149 |                                           |                      |                          |  |
|                                       | 220021044744                                                                                                                                                         |                     |                        |                             |                                                                                                                                                                                                                                                                                                                                                                                                                                                                                                                                                                                                                                                                                                                                                                                                                                                                                                                                                                                                                                                                                                                                                                                                                                                                                                                                                                                                                                                                                                                                                                                                                                                                                                                                                                                                                                                                                                                                                                                                                                                                                                                                | 210021034150 |                                           |                      |                          |  |
|                                       | 220021044745                                                                                                                                                         |                     |                        |                             |                                                                                                                                                                                                                                                                                                                                                                                                                                                                                                                                                                                                                                                                                                                                                                                                                                                                                                                                                                                                                                                                                                                                                                                                                                                                                                                                                                                                                                                                                                                                                                                                                                                                                                                                                                                                                                                                                                                                                                                                                                                                                                                                | 210021034151 |                                           |                      |                          |  |
|                                       | 220021044746                                                                                                                                                         |                     |                        |                             |                                                                                                                                                                                                                                                                                                                                                                                                                                                                                                                                                                                                                                                                                                                                                                                                                                                                                                                                                                                                                                                                                                                                                                                                                                                                                                                                                                                                                                                                                                                                                                                                                                                                                                                                                                                                                                                                                                                                                                                                                                                                                                                                | 210021034152 |                                           |                      |                          |  |
|                                       | 220021044747                                                                                                                                                         |                     |                        |                             |                                                                                                                                                                                                                                                                                                                                                                                                                                                                                                                                                                                                                                                                                                                                                                                                                                                                                                                                                                                                                                                                                                                                                                                                                                                                                                                                                                                                                                                                                                                                                                                                                                                                                                                                                                                                                                                                                                                                                                                                                                                                                                                                | 210021034153 |                                           |                      |                          |  |
|                                       | 220021044748                                                                                                                                                         |                     |                        |                             |                                                                                                                                                                                                                                                                                                                                                                                                                                                                                                                                                                                                                                                                                                                                                                                                                                                                                                                                                                                                                                                                                                                                                                                                                                                                                                                                                                                                                                                                                                                                                                                                                                                                                                                                                                                                                                                                                                                                                                                                                                                                                                                                | 210021034154 |                                           |                      |                          |  |
|                                       | 220021044749                                                                                                                                                         |                     |                        |                             |                                                                                                                                                                                                                                                                                                                                                                                                                                                                                                                                                                                                                                                                                                                                                                                                                                                                                                                                                                                                                                                                                                                                                                                                                                                                                                                                                                                                                                                                                                                                                                                                                                                                                                                                                                                                                                                                                                                                                                                                                                                                                                                                |              |                                           |                      |                          |  |
|                                       | 220021044750                                                                                                                                                         |                     |                        |                             | Main Additional  Total No. of Answer books received Total No. of Answer books issued Balance returned to Chief Superintendent                                                                                                                                                                                                                                                                                                                                                                                                                                                                                                                                                                                                                                                                                                                                                                                                                                                                                                                                                                                                                                                                                                                                                                                                                                                                                                                                                                                                                                                                                                                                                                                                                                                                                                                                                                                                                                                                                                                                                                                                  |              |                                           |                      |                          |  |
|                                       | 230021044657                                                                                                                                                         |                     |                        |                             |                                                                                                                                                                                                                                                                                                                                                                                                                                                                                                                                                                                                                                                                                                                                                                                                                                                                                                                                                                                                                                                                                                                                                                                                                                                                                                                                                                                                                                                                                                                                                                                                                                                                                                                                                                                                                                                                                                                                                                                                                                                                                                                                |              |                                           |                      |                          |  |
|                                       | 230021044658                                                                                                                                                         |                     |                        |                             |                                                                                                                                                                                                                                                                                                                                                                                                                                                                                                                                                                                                                                                                                                                                                                                                                                                                                                                                                                                                                                                                                                                                                                                                                                                                                                                                                                                                                                                                                                                                                                                                                                                                                                                                                                                                                                                                                                                                                                                                                                                                                                                                |              |                                           |                      |                          |  |
|                                       | Project (102   100   100   100   100   100   100   100   100   100   100   100   100   100   100   100   100                                                         |                     |                        |                             |                                                                                                                                                                                                                                                                                                                                                                                                                                                                                                                                                                                                                                                                                                                                                                                                                                                                                                                                                                                                                                                                                                                                                                                                                                                                                                                                                                                                                                                                                                                                                                                                                                                                                                                                                                                                                                                                                                                                                                                                                                                                                                                                |              |                                           |                      |                          |  |
| nee pro-                              | 230021044659                                                                                                                                                         |                     |                        |                             |                                                                                                                                                                                                                                                                                                                                                                                                                                                                                                                                                                                                                                                                                                                                                                                                                                                                                                                                                                                                                                                                                                                                                                                                                                                                                                                                                                                                                                                                                                                                                                                                                                                                                                                                                                                                                                                                                                                                                                                                                                                                                                                                |              |                                           |                      |                          |  |
| BSC PHY -<br>CHEMISTRY (              | 230021044660                                                                                                                                                         |                     |                        |                             | e de la companya de l |              |                                           |                      |                          |  |
| INTEGRAL CALCULUS<br>AND DIFFERENTIAL | 230021044661                                                                                                                                                         |                     |                        |                             |                                                                                                                                                                                                                                                                                                                                                                                                                                                                                                                                                                                                                                                                                                                                                                                                                                                                                                                                                                                                                                                                                                                                                                                                                                                                                                                                                                                                                                                                                                                                                                                                                                                                                                                                                                                                                                                                                                                                                                                                                                                                                                                                |              |                                           | S                    | fignature of Invigilator |  |
| EQUATIONS )                           | 230021044662                                                                                                                                                         |                     |                        |                             | Place: Kochi-2                                                                                                                                                                                                                                                                                                                                                                                                                                                                                                                                                                                                                                                                                                                                                                                                                                                                                                                                                                                                                                                                                                                                                                                                                                                                                                                                                                                                                                                                                                                                                                                                                                                                                                                                                                                                                                                                                                                                                                                                                                                                                                                 |              |                                           |                      |                          |  |
|                                       | 230021044663                                                                                                                                                         |                     |                        |                             | Date: 07-08-2024                                                                                                                                                                                                                                                                                                                                                                                                                                                                                                                                                                                                                                                                                                                                                                                                                                                                                                                                                                                                                                                                                                                                                                                                                                                                                                                                                                                                                                                                                                                                                                                                                                                                                                                                                                                                                                                                                                                                                                                                                                                                                                               |              |                                           |                      |                          |  |
| -                                     | 230021044664                                                                                                                                                         |                     |                        |                             |                                                                                                                                                                                                                                                                                                                                                                                                                                                                                                                                                                                                                                                                                                                                                                                                                                                                                                                                                                                                                                                                                                                                                                                                                                                                                                                                                                                                                                                                                                                                                                                                                                                                                                                                                                                                                                                                                                                                                                                                                                                                                                                                |              | Name of Invi                              | gilator              |                          |  |
|                                       | 230021044665                                                                                                                                                         |                     |                        |                             | NB:- One copy to be                                                                                                                                                                                                                                                                                                                                                                                                                                                                                                                                                                                                                                                                                                                                                                                                                                                                                                                                                                                                                                                                                                                                                                                                                                                                                                                                                                                                                                                                                                                                                                                                                                                                                                                                                                                                                                                                                                                                                                                                                                                                                                            |              |                                           | TREELY TWO SHE       | Million NO HO MARKET     |  |
|                                       | 230021044666                                                                                                                                                         |                     |                        |                             | One copy to be arranged date wise and sent to the university along with the statement of<br>accounts of answer books after the close of the examination.                                                                                                                                                                                                                                                                                                                                                                                                                                                                                                                                                                                                                                                                                                                                                                                                                                                                                                                                                                                                                                                                                                                                                                                                                                                                                                                                                                                                                                                                                                                                                                                                                                                                                                                                                                                                                                                                                                                                                                       |              |                                           |                      |                          |  |
|                                       |                                                                                                                                                                      | 1                   |                        |                             | accounts of answer books after the close of the examination.                                                                                                                                                                                                                                                                                                                                                                                                                                                                                                                                                                                                                                                                                                                                                                                                                                                                                                                                                                                                                                                                                                                                                                                                                                                                                                                                                                                                                                                                                                                                                                                                                                                                                                                                                                                                                                                                                                                                                                                                                                                                   |              |                                           |                      |                          |  |

Figure 5: Cubicle Software Interface

Phone: 0484 2224954, 2226449

### THE COCHIN COLLEGE

**KOCHI - 682 002** 

(Affiliated to Mahatma Gandhi University and Accredited by NAAC)

Website: www.thecochincollege.edu.in email: email@thecochincollege.edu.in

### 6 ICEsheets - Internal Evaluation Forms of Type A & B

ICEsheets, an acronym for "Internal Continuous Evaluation Sheets", is an innovative system implemented at The Cochin College to streamline the ongoing assessment of students across various academic programs. Developed using Google Sheets, this system facilitates the efficient documentation and monitoring of student performance through two main types of forms: Type A and Type B.

#### **KOCHI - 682 002**

(Affiliated to Mahatma Gandhi University and Accredited by NAAC)

Website: www.thecochincollege.edu.in

email: email@thecochincollege.edu.in

Figure 6: ICEsheets Interface