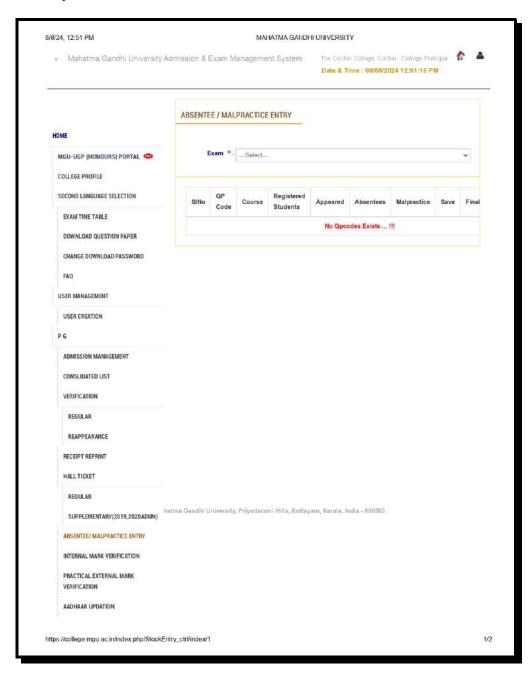

### 3 MGU Malpractice Management Portal

The Mahatma Gandhi University (MG University) Malpractice Portal is an essential tool in maintaining the integrity of the examination process. When a student is caught committing malpractice, a systematic procedure is followed to ensure fairness and due process.

Figure 3: MG University Malpractice Management Portal