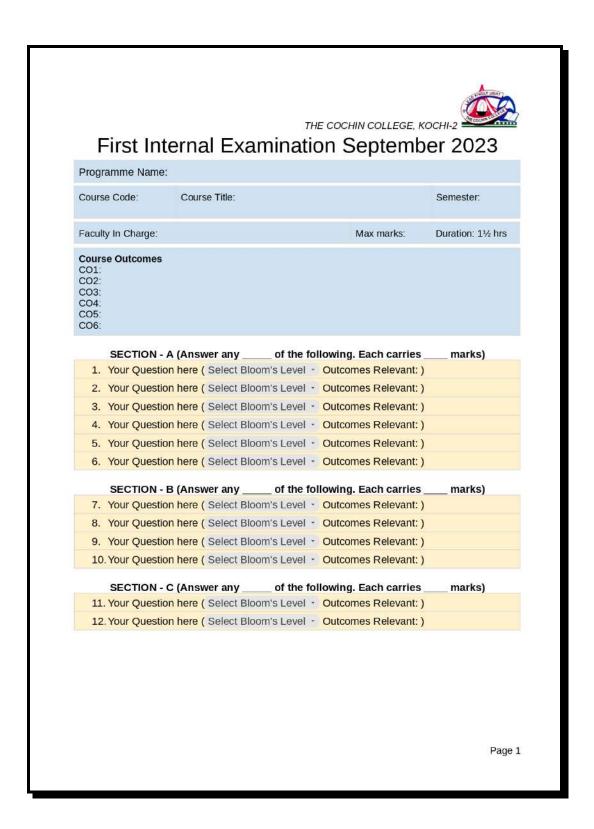

### 1 OBE Mapped Question Paper

The innovative assistance system for creating and managing question papers at The Cochin College is a collaborative effort developed by the Digital Solutions Committee in partnership with the Internal Quality Assurance Cell (IQAC) specifically designed to support the Internal Exam Committee. This system utilizes Outcome-Based Education (OBE) principles and Bloom's taxonomy to ensure that examinations not only assess knowledge but also the application, analysis, and synthesis skills of students in alignment with predefined educational goals. The integration of these methodologies into the question paper design aims to align assessments directly with the course outcomes, enhancing the educational impact and relevance of exams.

#### **KOCHI - 682 002**

(Affiliated to Mahatma Gandhi University and Accredited by NAAC)

Website: www.thecochincollege.edu.in email: email@thecochincollege.edu.in

Figure 1: OBE Mapped Question Paper