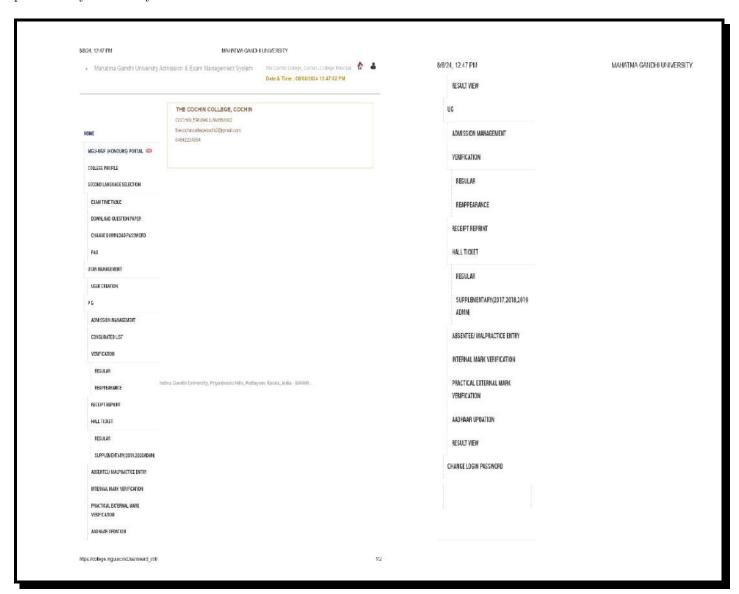

### 2 University Portal for Examinations

The Mahatma Gandhi University (MG University) Examination Portal is an advanced digital platform designed to enhance the efficiency and security of the examination process. Implemented as part of a move towards a decentralized question paper distribution system, this portal allows colleges affiliated with MG University to download question papers directly on the day of the examination.

Figure 2: MG University Examination Portal