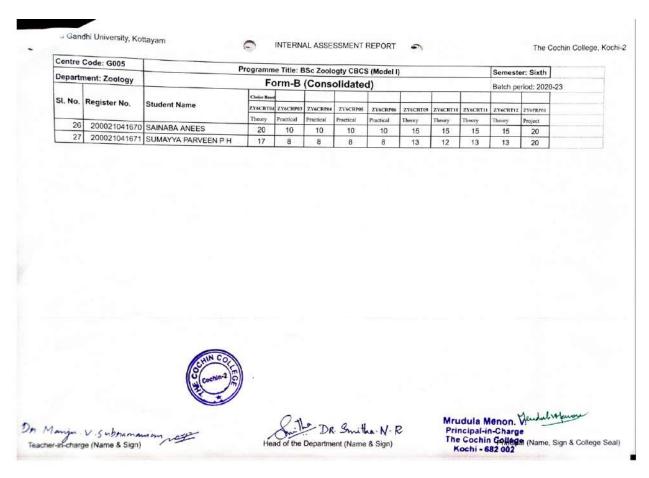

## FORM B

Form B is used to summarize the final internal marks and submit them to the university. After the internal assessments are completed and recorded in Form A, the consolidated marks are transferred to Form B. This form is then submitted to the university's examination branch to be included in the final grade calculation.