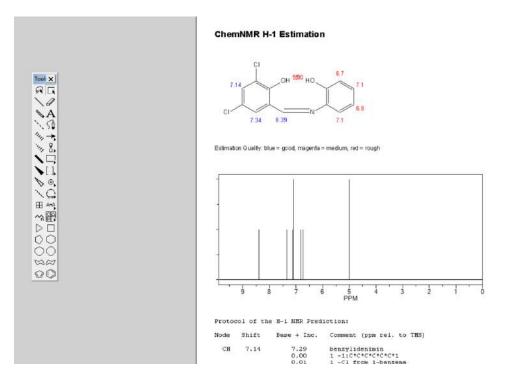

### 5 Enhancing Learning Experiences with Educational Software

There are a lot of benefits and impacts of incorporating software applications into educational environments, focusing on how these tools can enrich learning experiences, foster engagement, and provide interactive, immersive content for students. Teachers encourage students to use educational softwares like Origin, PhysioX, Chemsketch, Chemdraw, RasMol, Arduir IDE, KiCAD, Python, spyder etc for projects and usual curricular activities.

Figure 14: Screen shot of the software Chemdraw

KOCHI - 682 002

(Affiliated to Mahatma Gandhi University and Accredited by NAAC)

Website: www.thecochincollege.edu.in

email: email@thecochincollege.edu.in

| •                                                                                                                                                                                                                                                                                                                                                                                                                                                                                                                                                                                                                                                                                                                                                                                                                                                                                                                                                                                                                                                                                                                                                                                                                                                                                                                                                                                                                                                                                                                                                                                                                                                                                                                                                                                                                                                                                                                                                                                                                                                                                                                                                                                                                                                                                                                                                                                                                                                                     | A(taips.) =ritiuline.18.16 |          |
|-----------------------------------------------------------------------------------------------------------------------------------------------------------------------------------------------------------------------------------------------------------------------------------------------------------------------------------------------------------------------------------------------------------------------------------------------------------------------------------------------------------------------------------------------------------------------------------------------------------------------------------------------------------------------------------------------------------------------------------------------------------------------------------------------------------------------------------------------------------------------------------------------------------------------------------------------------------------------------------------------------------------------------------------------------------------------------------------------------------------------------------------------------------------------------------------------------------------------------------------------------------------------------------------------------------------------------------------------------------------------------------------------------------------------------------------------------------------------------------------------------------------------------------------------------------------------------------------------------------------------------------------------------------------------------------------------------------------------------------------------------------------------------------------------------------------------------------------------------------------------------------------------------------------------------------------------------------------------------------------------------------------------------------------------------------------------------------------------------------------------------------------------------------------------------------------------------------------------------------------------------------------------------------------------------------------------------------------------------------------------------------------------------------------------------------------------------------------------|----------------------------|----------|
| Die Die Stanin Tools Beig                                                                                                                                                                                                                                                                                                                                                                                                                                                                                                                                                                                                                                                                                                                                                                                                                                                                                                                                                                                                                                                                                                                                                                                                                                                                                                                                                                                                                                                                                                                                                                                                                                                                                                                                                                                                                                                                                                                                                                                                                                                                                                                                                                                                                                                                                                                                                                                                                                             |                            |          |
| 00 888                                                                                                                                                                                                                                                                                                                                                                                                                                                                                                                                                                                                                                                                                                                                                                                                                                                                                                                                                                                                                                                                                                                                                                                                                                                                                                                                                                                                                                                                                                                                                                                                                                                                                                                                                                                                                                                                                                                                                                                                                                                                                                                                                                                                                                                                                                                                                                                                                                                                |                            | a        |
| Avies                                                                                                                                                                                                                                                                                                                                                                                                                                                                                                                                                                                                                                                                                                                                                                                                                                                                                                                                                                                                                                                                                                                                                                                                                                                                                                                                                                                                                                                                                                                                                                                                                                                                                                                                                                                                                                                                                                                                                                                                                                                                                                                                                                                                                                                                                                                                                                                                                                                                 |                            | <b>H</b> |
| Arrisy                                                                                                                                                                                                                                                                                                                                                                                                                                                                                                                                                                                                                                                                                                                                                                                                                                                                                                                                                                                                                                                                                                                                                                                                                                                                                                                                                                                                                                                                                                                                                                                                                                                                                                                                                                                                                                                                                                                                                                                                                                                                                                                                                                                                                                                                                                                                                                                                                                                                |                            |          |
| benefitirates the use of an error to build give conduct in action to training cond<br>The plus is a construct, sights will ble LDF in measures, then in storage                                                                                                                                                                                                                                                                                                                                                                                                                                                                                                                                                                                                                                                                                                                                                                                                                                                                                                                                                                                                                                                                                                                                                                                                                                                                                                                                                                                                                                                                                                                                                                                                                                                                                                                                                                                                                                                                                                                                                                                                                                                                                                                                                                                                                                                                                                       |                            |          |
| will be for Agr Loge to be all . When the even have to be exchangement have the above rath by its any module which .                                                                                                                                                                                                                                                                                                                                                                                                                                                                                                                                                                                                                                                                                                                                                                                                                                                                                                                                                                                                                                                                                                                                                                                                                                                                                                                                                                                                                                                                                                                                                                                                                                                                                                                                                                                                                                                                                                                                                                                                                                                                                                                                                                                                                                                                                                                                                  |                            |          |
| The sized:: - (the from all related) T is around                                                                                                                                                                                                                                                                                                                                                                                                                                                                                                                                                                                                                                                                                                                                                                                                                                                                                                                                                                                                                                                                                                                                                                                                                                                                                                                                                                                                                                                                                                                                                                                                                                                                                                                                                                                                                                                                                                                                                                                                                                                                                                                                                                                                                                                                                                                                                                                                                      |                            |          |
| <pre>classed addm<br/>for Tevela A TevElls<br/>modelSign D Areg 10011<br/>http://tow.lgdm</pre>                                                                                                                                                                                                                                                                                                                                                                                                                                                                                                                                                                                                                                                                                                                                                                                                                                                                                                                                                                                                                                                                                                                                                                                                                                                                                                                                                                                                                                                                                                                                                                                                                                                                                                                                                                                                                                                                                                                                                                                                                                                                                                                                                                                                                                                                                                                                                                       |                            |          |
| This essentie up a in the politic monoto-                                                                                                                                                                                                                                                                                                                                                                                                                                                                                                                                                                                                                                                                                                                                                                                                                                                                                                                                                                                                                                                                                                                                                                                                                                                                                                                                                                                                                                                                                                                                                                                                                                                                                                                                                                                                                                                                                                                                                                                                                                                                                                                                                                                                                                                                                                                                                                                                                             |                            |          |
| http://www.amidaw.iwimetatiof.com/interaction/wimen-                                                                                                                                                                                                                                                                                                                                                                                                                                                                                                                                                                                                                                                                                                                                                                                                                                                                                                                                                                                                                                                                                                                                                                                                                                                                                                                                                                                                                                                                                                                                                                                                                                                                                                                                                                                                                                                                                                                                                                                                                                                                                                                                                                                                                                                                                                                                                                                                                  |                            |          |
| In time = 100. ( ) The higher the number, the shows the liking, for the point = 4 ( $2$ , $3$ , $4$ , $6$ , $6$ , $5$ , $10$ , $10$ , $10$ , $10$ , $10$ , $10$ , $10$ , $10$ , $10$ , $10$ , $10$ , $10$ , $10$ , $10$ , $10$ , $10$ , $10$ , $10$ , $10$ , $10$ , $10$ , $10$ , $10$ , $10$ , $10$ , $10$ , $10$ , $10$ , $10$ , $10$ , $10$ , $10$ , $10$ , $10$ , $10$ , $10$ , $10$ , $10$ , $10$ , $10$ , $10$ , $10$ , $10$ , $10$ , $10$ , $10$ , $10$ , $10$ , $10$ , $10$ , $10$ , $10$ , $10$ , $10$ , $10$ , $10$ , $10$ , $10$ , $10$ , $10$ , $10$ , $10$ , $10$ , $10$ , $10$ , $10$ , $10$ , $10$ , $10$ , $10$ , $10$ , $10$ , $10$ , $10$ , $10$ , $10$ , $10$ , $10$ , $10$ , $10$ , $10$ , $10$ , $10$ , $10$ , $10$ , $10$ , $10$ , $10$ , $10$ , $10$ , $10$ , $10$ , $10$ , $10$ , $10$ , $10$ , $10$ , $10$ , $10$ , $10$ , $10$ , $10$ , $10$ , $10$ , $10$ , $10$ , $10$ , $10$ , $10$ , $10$ , $10$ , $10$ , $10$ , $10$ , $10$ , $10$ , $10$ , $10$ , $10$ , $10$ , $10$ , $10$ , $10$ , $10$ , $10$ , $10$ , $10$ , $10$ , $10$ , $10$ , $10$ , $10$ , $10$ , $10$ , $10$ , $10$ , $10$ , $10$ , $10$ , $10$ , $10$ , $10$ , $10$ , $10$ , $10$ , $10$ , $10$ , $10$ , $10$ , $10$ , $10$ , $10$ , $10$ , $10$ , $10$ , $10$ , $10$ , $10$ , $10$ , $10$ , $10$ , $10$ , $10$ , $10$ , $10$ , $10$ , $10$ , $10$ , $10$ , $10$ , $10$ , $10$ , $10$ , $10$ , $10$ , $10$ , $10$ , $10$ , $10$ , $10$ , $10$ , $10$ , $10$ , $10$ , $10$ , $10$ , $10$ , $10$ , $10$ , $10$ , $10$ , $10$ , $10$ , $10$ , $10$ , $10$ , $10$ , $10$ , $10$ , $10$ , $10$ , $10$ , $10$ , $10$ , $10$ , $10$ , $10$ , $10$ , $10$ , $10$ , $10$ , $10$ , $10$ , $10$ , $10$ , $10$ , $10$ , $10$ , $10$ , $10$ , $10$ , $10$ , $10$ , $10$ , $10$ , $10$ , $10$ , $10$ , $10$ , $10$ , $10$ , $10$ , $10$ , $10$ , $10$ , $10$ , $10$ , $10$ , $10$ , $10$ , $10$ , $10$ , $10$ , $10$ , $10$ , $10$ , $10$ , $10$ , $10$ , $10$ , $10$ , $10$ , $10$ , $10$ , $10$ , $10$ , $10$ , $10$ , $10$ , $10$ , $10$ , $10$ , $10$ , $10$ , $10$ , $10$ , $10$ , $10$ , $10$ , $10$ , $10$ , $10$ , $10$ , $10$ , $10$ , $10$ , $10$ , $10$ , $10$ , $10$ , $10$ , $10$ , $10$ , $10$ , $10$ , $10$ , $10$ , $10$ , $10$ , $10$ , $10$ , $10$ , $10$ , $10$ , $10$ , $10$ , $10$ , $10$ , $10$ , $10$ , $10$ , $10$ , $10$ , $10$ , $10$ , $10$ , $10$ , $10$ , $10$ , $10$ , $10$ , $10$ , $10$ , $10$ , $10$ , $10$ , $10$ , $10$ , $10$ , $10$ , $10$ , $10$ , |                            |          |
| mild sergel 1<br>(* the array classers are contacted from 0 to (pi00cist - 1),<br>17 see a for law pro initialize each pin a set matput:<br>the (the today) - & thatain (character) thisPin-1 (<br>generation (beffice (blashed), menufit)                                                                                                                                                                                                                                                                                                                                                                                                                                                                                                                                                                                                                                                                                                                                                                                                                                                                                                                                                                                                                                                                                                                                                                                                                                                                                                                                                                                                                                                                                                                                                                                                                                                                                                                                                                                                                                                                                                                                                                                                                                                                                                                                                                                                                            |                            | -        |
| /                                                                                                                                                                                                                                                                                                                                                                                                                                                                                                                                                                                                                                                                                                                                                                                                                                                                                                                                                                                                                                                                                                                                                                                                                                                                                                                                                                                                                                                                                                                                                                                                                                                                                                                                                                                                                                                                                                                                                                                                                                                                                                                                                                                                                                                                                                                                                                                                                                                                     |                            |          |
|                                                                                                                                                                                                                                                                                                                                                                                                                                                                                                                                                                                                                                                                                                                                                                                                                                                                                                                                                                                                                                                                                                                                                                                                                                                                                                                                                                                                                                                                                                                                                                                                                                                                                                                                                                                                                                                                                                                                                                                                                                                                                                                                                                                                                                                                                                                                                                                                                                                                       |                            |          |
|                                                                                                                                                                                                                                                                                                                                                                                                                                                                                                                                                                                                                                                                                                                                                                                                                                                                                                                                                                                                                                                                                                                                                                                                                                                                                                                                                                                                                                                                                                                                                                                                                                                                                                                                                                                                                                                                                                                                                                                                                                                                                                                                                                                                                                                                                                                                                                                                                                                                       |                            |          |
|                                                                                                                                                                                                                                                                                                                                                                                                                                                                                                                                                                                                                                                                                                                                                                                                                                                                                                                                                                                                                                                                                                                                                                                                                                                                                                                                                                                                                                                                                                                                                                                                                                                                                                                                                                                                                                                                                                                                                                                                                                                                                                                                                                                                                                                                                                                                                                                                                                                                       |                            |          |
| Yester and the second se                                                                                                                                                                                                                                                                                                                                                                                                                                                                                                                                                                                                                                                                                                                                                                                                                                                                                                                                                                                                                                                                                                                                                                                                                                                                                                                                                                                                                                                                                                                                                                                                                                                                                                                                                                   |                            |          |