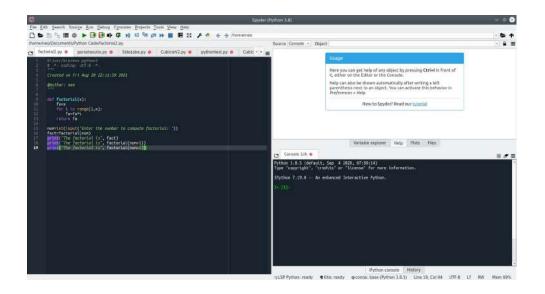

### 5 Enhancing Learning Experiences with Educational Software

There are a lot of benefits and impacts of incorporating software applications into educational environments, focusing on how these tools can enrich learning experiences, foster engagement, and provide interactive, immersive content for students. Teachers encourage students to use educational softwares like Origin, PhysioX, Chemsketch, Chemdraw, RasMol, Arduir IDE, KiCAD, Python, spyder etc for projects and usual curricular activities.

Figure 16: Screen shot of the software python Spyder IDE

KOCHI - 682 002

(Affiliated to Mahatma Gandhi University and Accredited by NAAC)

Website: www.thecochincollege.edu.in

email: email@thecochincollege.edu.in