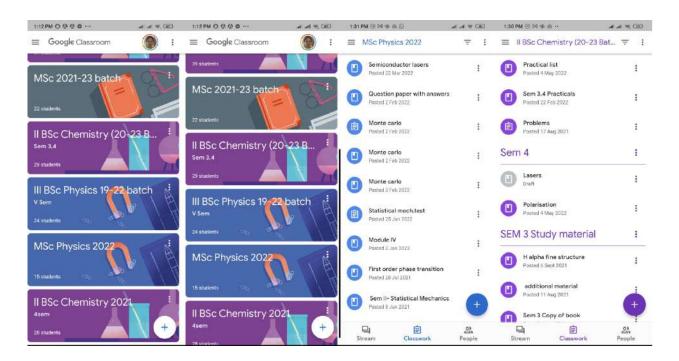

### 7 Blended Learning Environment

Blended learning environment in cochin college is leveraged by technology that use platforms like Google Classroom, open board etc to deliver course materials, assignments, quizzes, and interactive discussions, enabling students to access content anytime. E-books, academic databases, and online journals provide students with vast learning resources. Lectures are often recorded and made available for students to review, allowing them to revisit complex concepts or catch up on missed classes.

Figure 22: Blended learning using EdSpace and Youtube

Mrudula Menon V. Principal-in-Charge The Cochin College

KOCHI - 682 002

(Affiliated to Mahatma Gandhi University and Accredited by NAAC)

Website: www.thecochincollege.edu.in