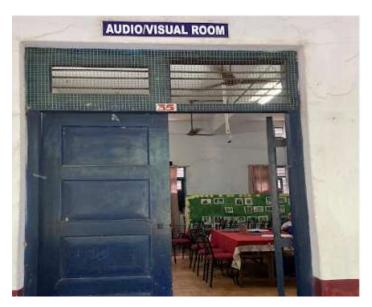

#### 6.2 Audio Visual room

We utilise the Audio Visual room to conduct interactive lectures, presentations, and film screenings, enriching the learning experience with multimedia content. It also serves as a venue for workshops, seminars, and student projects, where visual and audio aids play a crucial role in effective communication and understanding.

Figure 20: Audio visual room

Figure 21: Multimedia Exercise

KOCHI - 682 002 (Affiliated to Mahatma Gandhi University and Accredited by NAAC)

Website: www.thecochincollege.edu.in

email: email@thecochincollege.edu.in