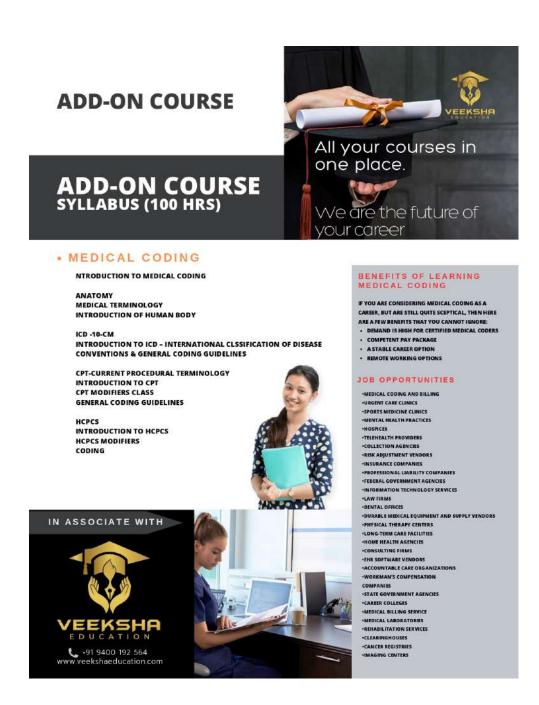

## 4 ICT Tools based Add-On/Certificate Courses

Several departments in The Cochin College offer students additional courses and certificates in ICT tools, providing them with supplementary skills, knowledge, and qualifications that enhance their proficiency in the field of information and communication. These add-on courses, such as medical coding, Tally, IELTS, and digital marketing, equip students with practical, industry-relevant expertise, broadening their career prospects and helping them stay competitive in the evolving job market.

Website: www.thecochincollege.edu.in

email: email@thecochincollege.edu.in

Figure 12: Brochure of certificate course offered on Medical Coding

Mendule Menon Mrudula Menon V. Principal-in-Charge **The Cochin College** 