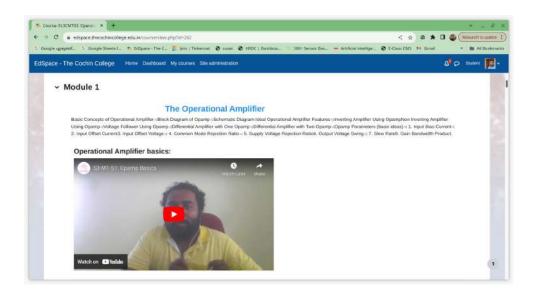

Figure 22: Blended learning using EdSpace and Youtube

Mrudula Menon V. Principal-in-Charge The Cochin College

KOCHI - 682 002

(Affiliated to Mahatma Gandhi University and Accredited by NAAC)

Website: www.thecochincollege.edu.in