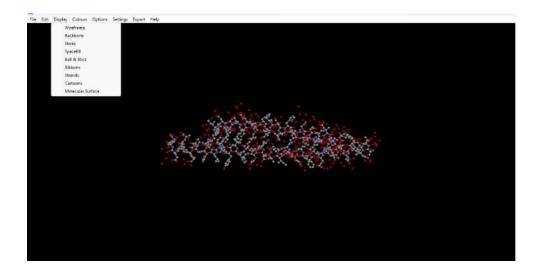

### 5 Enhancing Learning Experiences with Educational Software

There are a lot of benefits and impacts of incorporating software applications into educational environments, focusing on how these tools can enrich learning experiences, foster engagement, and provide interactive, immersive content for students. Teachers encourage students to use educational softwares like Origin, PhysioX, Chemsketch, Chemdraw, RasMol, Arduir IDE, KiCAD, Python, spyder etc for projects and usual curricular activities.

Figure 17: Screen shot of the software Origin

Figure 18: Screen shot of the software Rasmol

KOCHI - 682 002 (Affiliated to Mahatma Gandhi University and Accredited by NAAC)

Website: www.thecochincollege.edu.in