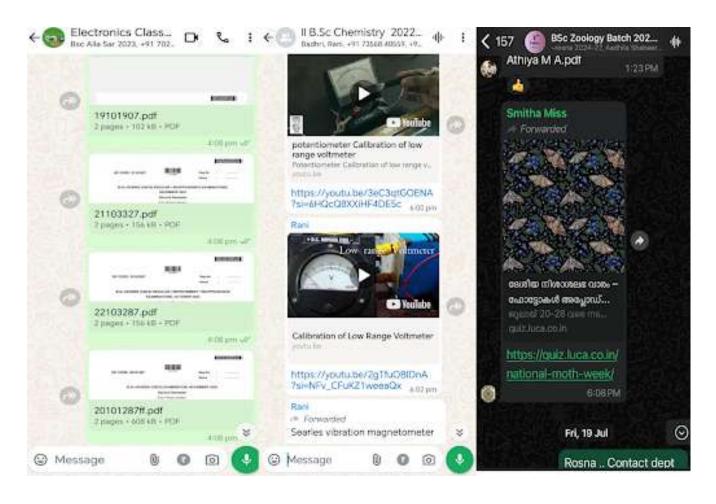

### 7 Blended Learning Environment

Blended learning environment in cochin college is leveraged by technology that use platforms like Google Classroom, open board etc to deliver course materials, assignments, quizzes, and interactive discussions, enabling students to access content anytime. E-books, academic databases, and online journals provide students with vast learning resources. Lectures are often recorded and made available for students to review, allowing them to revisit complex concepts or catch up on missed classes.

Figure 22: Blended learning using EdSpace and Youtube

Mrudula Menon V. Principal-in-Charge The Cochin College

KOCHI - 682 002

(Affiliated to Mahatma Gandhi University and Accredited by NAAC)

Website: www.thecochincollege.edu.in