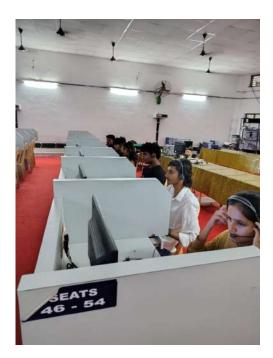

#### 6.1 Language Lab

The recent language lab sessions creates an immersive environment where students actively engaged in enhancing their communication skills. Through dynamic and interactive activities such as role-plays, group discussions, and multimedia exercises, students developed their language proficiency in a supportive setting. The use of modern learning tools facilitated engaging and effective participation, leading to notable improvements in their confidence and communication abilities. Overall, the sessions achieved their goal of fostering better communication skills among students.

Figure 19: Language Lab

1. Manon Μ Mrudula Menon V. Principal-in-Charge **The Cochin College** 

KOCHI - 682 002 (Affiliated to Mahatma Gandhi University and Accredited by NAAC)

Website: www.thecochincollege.edu.in