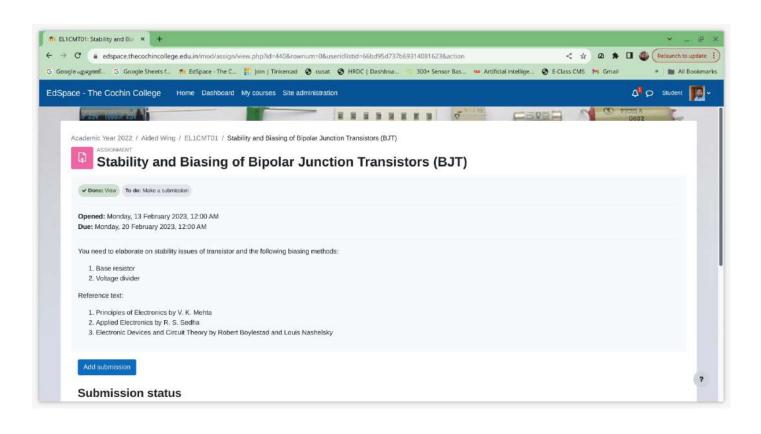

#### 2 EdSpace - LMS

EdSpace, The Cochin College's Moodle-based Learning Management System (LMS), plays a critical role in enhancing student admission and support mechanisms within the institution. This robust platform is specifically designed to streamline the integration of new students into the college environment by providing seamless access to essential educational resources and course materials. As a comprehensive system, EdSpace is instrumental in distributing information crucial for student orientation and ongoing academic engagement, making it an indispensable hub for both incoming students and seasoned educators. The platform's user-friendly backend interface allows for efficient management of user accounts and educational content, ensuring that all students, regardless of their technical proficiency, can easily navigate and utilise the system to its full potential. This facilitates a smoother transition for new students as they adapt to college life. Furthermore, EdSpace's powerful reporting tools offer detailed insights into student performance and course effectiveness, enabling tailored support and personalised learning pathways that address individual student needs and preferences. By implementing EdSpace, The Cochin College not only enhances the academic experience but also significantly bolsters its student support services, ensuring that every student receives the guidance and resources necessary for success. This integration of advanced technology reaffirms the college's commitment to creating an adaptive, inclusive, and effective educational environment, where every student is well-supported from admission through to graduation.

Figure 6: EdSpace view from faculty interface

Mendule Menon Mrudula Menon V. **Principal-in-Charge The Cochin College** 

KOCHI - 682 002

(Affiliated to Mahatma Gandhi University and Accredited by NAAC)

Website: www.thecochincollege.edu.in