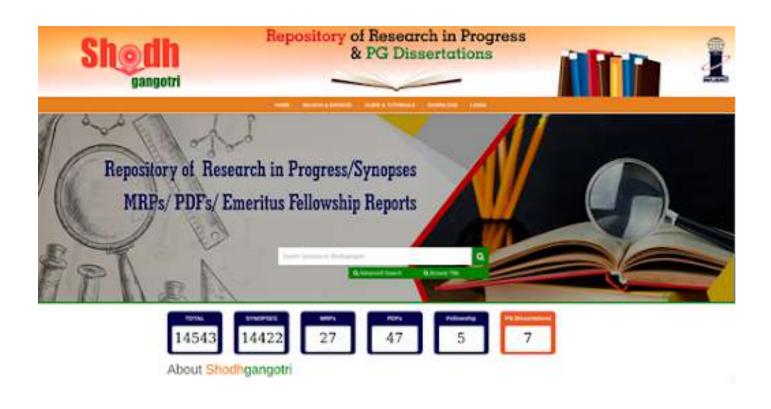

#### 1.2 Open Educational Resources

- 1. E- Books & E- Journals: ShodhSindhu, JSTOR, e-PG Pathsala, etc. through N-List.
- 2. E-theses : Shodhganga and Shodhgangotri
- 3. Consortium for Educational Communication (CEC)

**KOCHI - 682 002** 

(Affiliated to Mahatma Gandhi University and Accredited by NAAC)

Website: www.thecochincollege.edu.in

email: email@thecochincollege.edu.in

Figure 3: Open Educational Resource Shodhgangotri