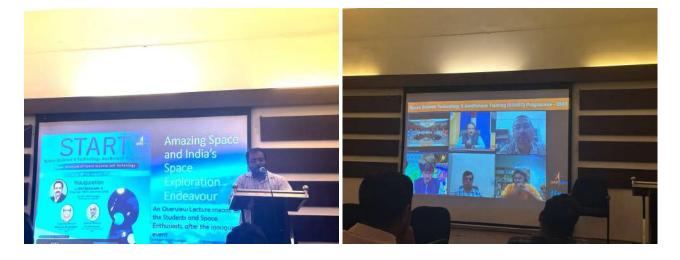

nteraction, Instrumentation, and Aeronomy. The scientists from Indian academia and ISRO centers deliver lectures . The program provided students with an introductory-level training in space science and technology, giving them an overview of different facets of the field, research opportunities, and career options. The training also emphasized the cross-disciplinary nature of space science, giving students insights into how their individual aptitudes could be applied to the field.

The Cochin College is a recognised Nodal Centre of Indian Institute of Remote Sensing (IIRS), ISRO for conducting online sessions of e-classes. The Nodal centre is coordinated by Dr. Paulbert Thomas and started its service from 20 July 2023. Two sessions of ISRO START programmes were held at The Cochin College.



Figure 37: Inauguration Session of ISRO START



Mrudula Menon V. Principal-in-Charge The Cochin College



KOCHI - 682 002

(Affiliated to Mahatma Gandhi University and Accredited by NAAC)

Website: www.thecochincollege.edu.in

email: email@thecochincollege.edu.in

| सायमेव जन्म                                                                                                                                                                                                                                                                                | भारतीय सुदूर संवेदन संस्थान/ INDIAN INSTI<br>भारतीय अंतरिक्ष अनुसंधान संगठन/ INDIAN SPAC<br>अंतरिक्ष विमाग, भारत सरकार/ DEPARTMENT OF S             | E RESEARCH ORGANISATION