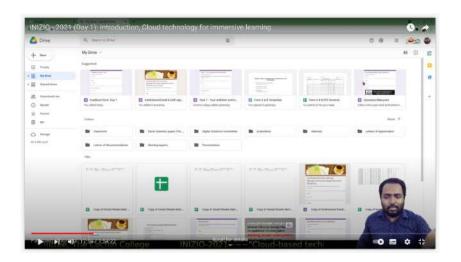

#### 2 EdSpace - LMS

EdSpace, The Cochin College's Moodle-based Learning Management System (LMS), plays a critical role in enhancing student admission and support mechanisms within the institution. This robust platform is specifically designed to streamline the integration of new students into the college environment by providing seamless access to essential educational resources and course materials. As a comprehensive system, EdSpace is instrumental in distributing information crucial for student orientation and ongoing academic engagement, making it an indispensable hub for both incoming students and seasoned educators. The platform's user-friendly backend interface allows for efficient management of user accounts and educational content, ensuring that all students, regardless of their technical proficiency, can easily navigate and utilise the system to its full potential. This facilitates a smoother transition for new students as they adapt to college life. Furthermore, EdSpace's powerful reporting tools offer detailed insights into student performance and course effectiveness, enabling tailored support and personalised learning pathways that address individual student needs and preferences. By implementing EdSpace, The Cochin College not only enhances the academic experience but also significantly bolsters its student support services, ensuring that every student receives the guidance and resources necessary for success. This integration of advanced technology reaffirms the college's commitment to creating an adaptive, inclusive, and effective educational environment, where every student is well-supported from admission through to graduation.

Figure 6: EdSpace view from faculty interface

Mendule Menon Mrudula Menon V. **Principal-in-Charge The Cochin College** 

KOCHI - 682 002

(Affiliated to Mahatma Gandhi University and Accredited by NAAC)

Website: www.thecochincollege.edu.in