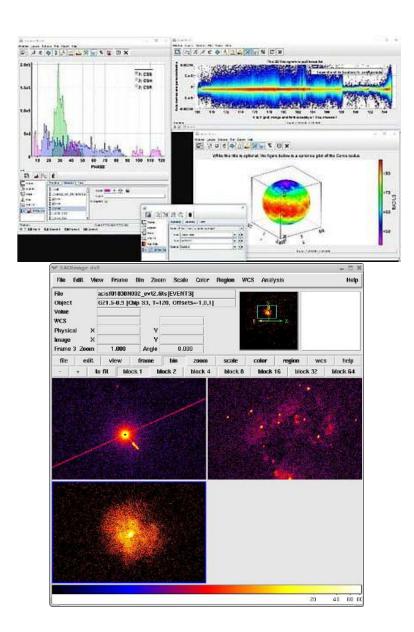

### 5 Enhancing Learning Experiences with Educational Software

There are a lot of benefits and impacts of incorporating software applications into educational environments, focusing on how these tools can enrich learning experiences, foster engagement, and provide interactive, immersive content for students. Teachers encourage students to use educational softwares like Origin, PhysioX, Chemsketch, Chemdraw, RasMol, Arduir IDE, KiCAD, Python, spyder etc for projects and usual curricular activities.