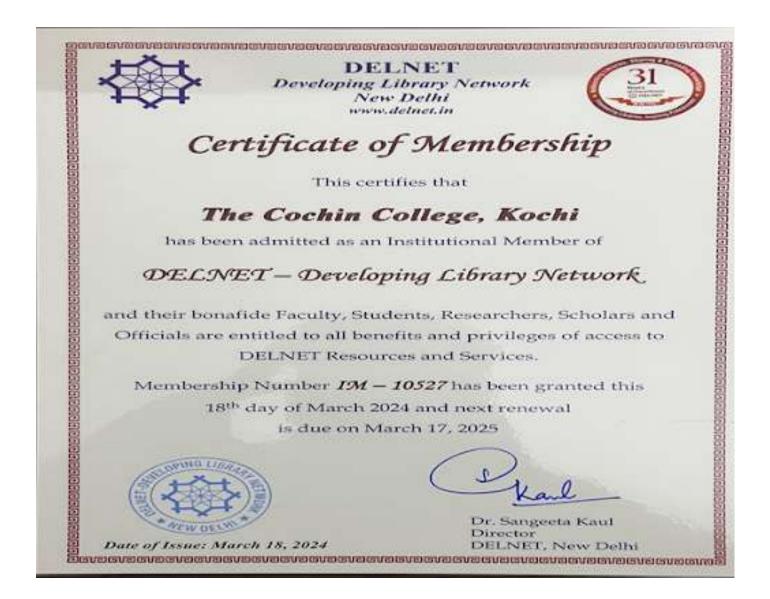

#### 1.1 Online Subscriptions

- 1. UGC- INFLIBNET- NLIST
- 2. DELNET
- 3. CUSAT Institutional Repository

Figure 1: N-LIST Subscription

KOCHI - 682 002

(Affiliated to Mahatma Gandhi University and Accredited by NAAC)

Website: www.thecochincollege.edu.in

email: email@thecochincollege.edu.in

Figure 2: DELNET Membership