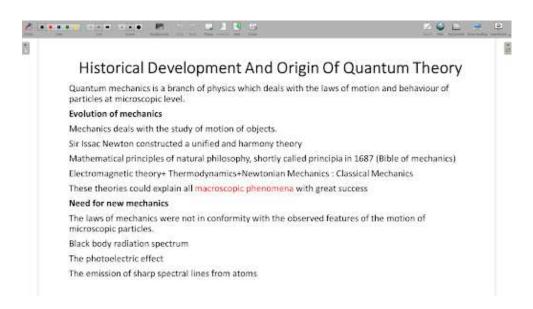

### 5 Enhancing Learning Experiences with Educational Software

There are a lot of benefits and impacts of incorporating software applications into educational environments, focusing on how these tools can enrich learning experiences, foster engagement, and provide interactive, immersive content for students. Teachers encourage students to use educational softwares like Origin, PhysioX, Chemsketch, Chemdraw, RasMol, Arduir IDE, KiCAD, Python, spyder etc for projects and usual curricular activities.