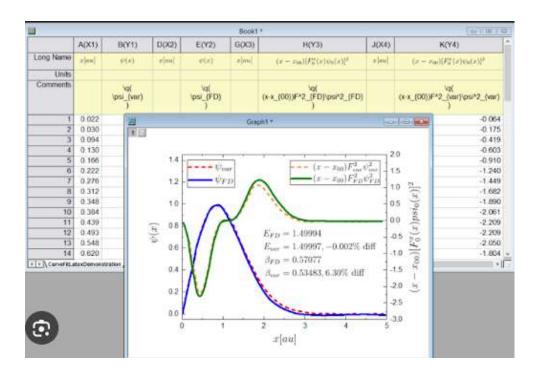

### 5 Enhancing Learning Experiences with Educational Software

There are a lot of benefits and impacts of incorporating software applications into educational environments, focusing on how these tools can enrich learning experiences, foster engagement, and provide interactive, immersive content for students. Teachers encourage students to use educational softwares like Origin, PhysioX, Chemsketch, Chemdraw, RasMol, Arduir IDE, KiCAD, Python, spyder etc for projects and usual curricular activities.