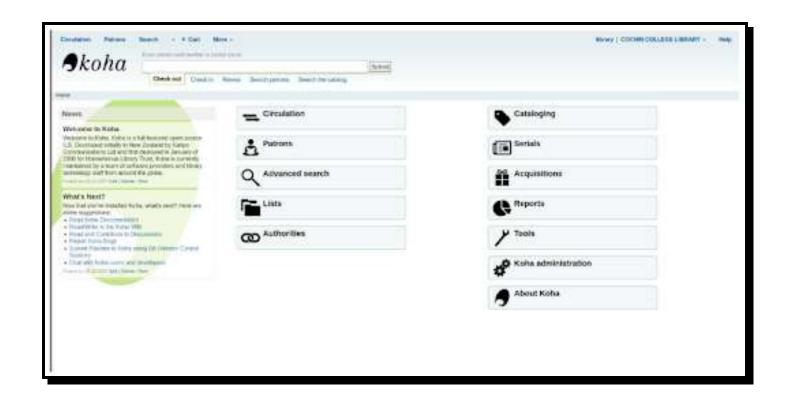

### Koha - Integrated Library Management Software

The library is automated using 'Koha', an Integrated Library Management software, which has advanced features that enable the computerized management of library operations.

Figure 1: Home Page of ILMS - Koha.

Phone: 0484 2224954, 2226449