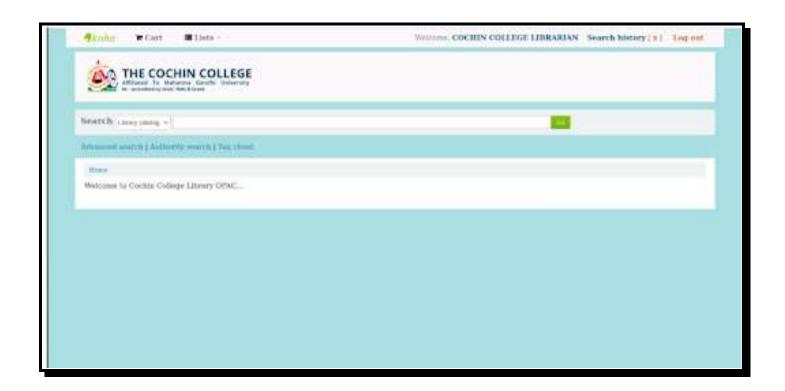

#### The Cochin College Library OPAC (Koha)

The Cochin College Library utilizes the Online Public Access Catalog (OPAC) feature of Koha, allowing users to search the library's collection and access their library accounts online.

Figure 2: The Cochin College Library OPAC (Koha).

Phone: 0484 2224954, 2226449