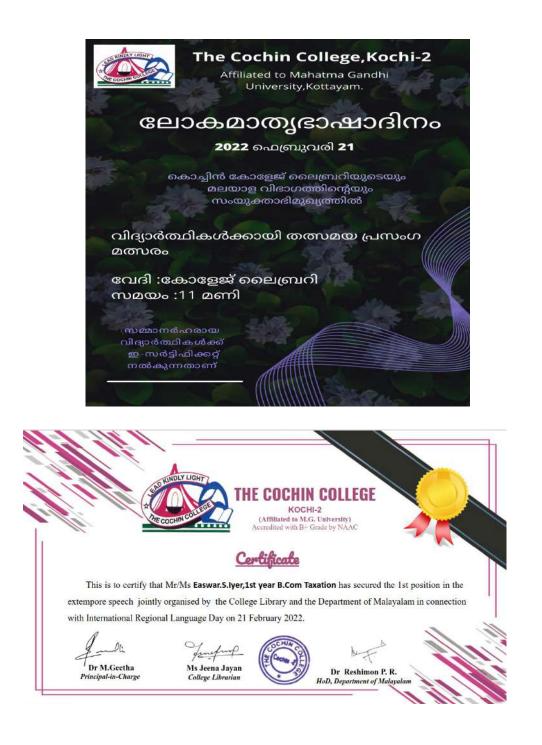

The Cochin College, Kochi-2. Affiliated to Mahatma Gandhi University, Kottayam.

#### Online Awareness on Access to E-Resources under N-LIST Programme

Resource Person : Smt Jeena Jayan UGC Librarian The Cochin College

#### Organized By: IQAC & LIBRARY

N-LIST programme is an initiative of Ministry of Education as college component of e-shodhsindhu consortium which provides with access to 6000+ journals, 199,500+ ebooks through N-LIST and 6,00,000 ebooks through NDL. The access is available to registered college users through login id assigned to individual users of colleges enabling anytime anywhere access.

Co-ordinator : Loveleena Feni Librarian SF

Manager : Sri Thomas J Vayalat Principal : Dr M Geetha IQAC Co-ordinator : Dr Sindhu K Academic Head : Dr Meera Menon

dul nemon Mrudula Menon V. **Principal-in-Charge** The Cochin College