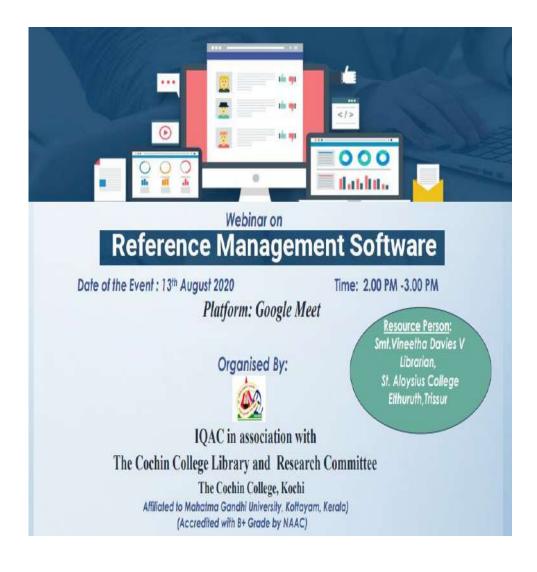

#### Online Awareness on Access to E-Resources under N-LIST Programme

Resource Person : Smt Jeena Jayan UGC Librarian The Cochin College

#### Organized By: IQAC & LIBRARY

N-LIST programme is an initiative of Ministry of Education as college component of e-shodhsindhu consortium which provides with access to 6000+ journals, 199,500+ ebooks through N-LIST and 6,00,000 ebooks through NDL. The access is available to registered college users through login id assigned to individual users of colleges enabling anytime anywhere access.

Co-ordinator : Loveleena Feni Librarian SF

Manager : Sri Thomas J Vayalat Principal : Dr M Geetha IQAC Co-ordinator : Dr Sindhu K Academic Head : Dr Meera Menon

dul nemon Mrudula Menon V. **Principal-in-Charge** The Cochin College