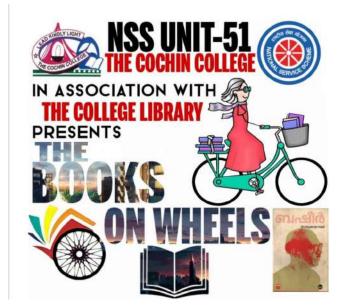

- **1.** Library Orientation Programmes
- 2. Knowlege Conclaves
- 3. Reading Promotion Activities
- 4. Extension Activities:-
  - Webinars and Talks
  - Best Practices
  - Research and Academic support
  - Turnitin Plagiarism Checking facilities for students/researchers/faculty (Out-sourcing)
  - Resource Sharing Centre
  - Certificate Programmes