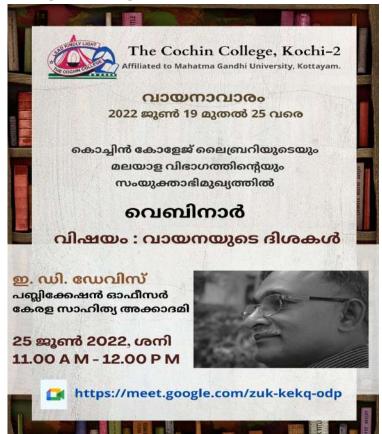

#### 2. Knowledge Conclave:

Webinar on "Career and Academic Opportunities for Economics" by Dr. Abdul Azeez N P , Asst. Prof. Aligarh Muslim University, Mumbai-11/07/2021, 10:30 am

The Cochin College library conducted a Knowledge Conclave Webinar Series on various topics which provides exposure to a wide range of subjects and viewpoints that might not be covered in their standard curriculum. A webinar on the topic "Career and Academic Opportunities for Economics" by Dr. Abdul Azeez N P , Asst. Prof. Aligarh Muslim University, Mumbai on 11<sup>th</sup> July 2021, helped students to explore and highlight the various pathways available to students interested in Economics and also provide the practical tips for career development.