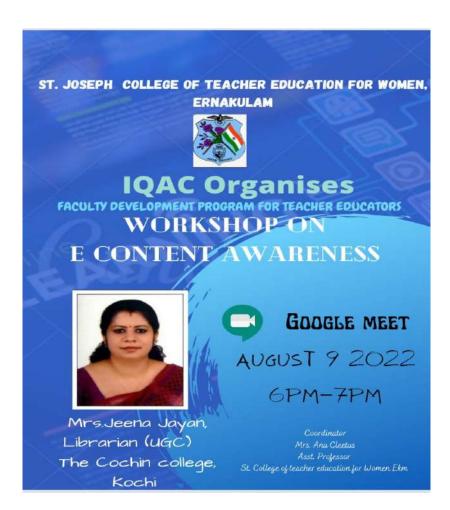

 Online Awareness on 'Access to E-Resources under N-List Programme' by Smt. Jeena Jayan, Librarian, The Cochin College-Kochi-2- 29/10/2022, 10.30 am to 11.30 am

The Cochin College library and IQAC jointly organised an online awareness programme on 'Access to E-Resources under N-List Programme' by Smt. Jeena Jayan, Librarian, The Cochin College on 29<sup>th</sup> October 2022. The talk aims to educate participants about the benefits and functionalities of the N-List Programme, which provides access to a wealth of digital resources for educational and research purposes. The session explained how to access these resources, navigate the platform, and utilize the materials effectively.

#### Online Awareness on Access to E-Resources under N-LIST Programme

Resource Person : Smt Jeena Jayan UGC Librarian The Cochin College

#### Organized By: IQAC & LIBRARY

N-LIST programme is an initiative of Ministry of Education as college component of e-shodhsindhu consortium which provides with access to 6000+ journals, 199,500+ ebooks through N-LIST and 6,00,000 ebooks through NDL. The access is available to registered college users through login id assigned to individual users of colleges enabling anytime anywhere access.