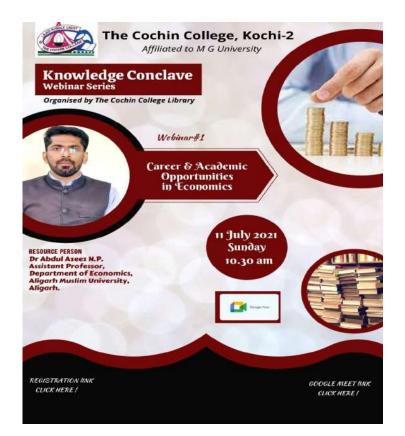

#### 2. Knowledge Conclave:

Webinar on "Career and Academic Opportunities for Economics" by Dr. Abdul Azeez N P , Asst. Prof. Aligarh Muslim University, Mumbai-11/07/2021, 10:30 am

The Cochin College library conducted a Knowledge Conclave Webinar Series on various topics which provides exposure to a wide range of subjects and viewpoints that might not be covered in their standard curriculum. A webinar on the topic "Career and Academic Opportunities for Economics" by Dr. Abdul Azeez N P , Asst. Prof. Aligarh Muslim University, Mumbai on 11<sup>th</sup> July 2021, helped students to explore and highlight the various pathways available to students interested in Economics and also provide the practical tips for career development.