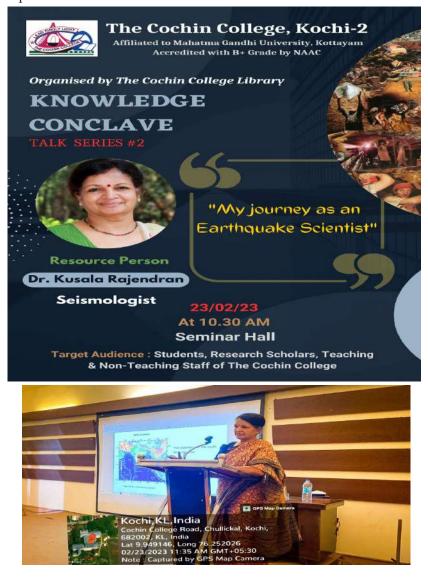

#### 2. Knowledge Conclave:

Webinar on "Career and Academic Opportunities for Economics" by Dr. Abdul Azeez N P , Asst. Prof. Aligarh Muslim University, Mumbai-11/07/2021, 10:30 am

The Cochin College library conducted a Knowledge Conclave Webinar Series on various topics which provides exposure to a wide range of subjects and viewpoints that might not be covered in their standard curriculum. A webinar on the topic "Career and Academic Opportunities for Economics" by Dr. Abdul Azeez N P , Asst. Prof. Aligarh Muslim University, Mumbai on 11<sup>th</sup> July 2021, helped students to explore and highlight the various pathways available to students interested in Economics and also provide the practical tips for career development.