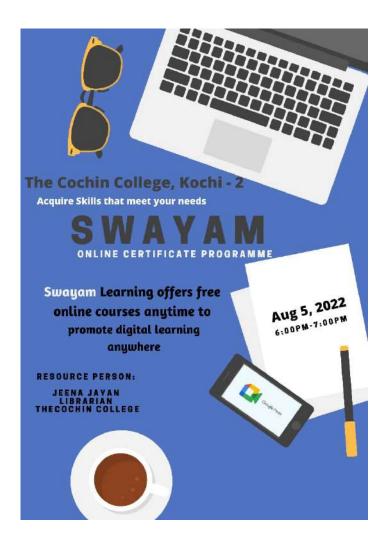

#### 1. Library Orientation Programmes:

 Orientation Program on 'Awareness and Use of E-Resources' by Smt. Jeena Jayan, Librarian, The Cochin College-Kochi-2- 22/01/2022, 10:00 am – 11:00 am

The Cochin College library and the PG Department of Commerce jointly organised a orientation programme on 'Awareness and Use of E-Resources' by Smt. Jeena Jayan, Librarian, The Cochin College, on 22<sup>nd</sup> January 2022 for PG students. The Program helped students, faculty, and staff to navigate the vast array of digital tools and resources available for academic and professional purposes. This program focused on familiarizing participants with various e-resources, how to access them, and best practices for their effective use.

 Online Awareness on 'Access to E-Resources under N-List Programme' by Smt. Jeena Jayan, Librarian, The Cochin College-Kochi-2- 29/10/2022, 10.30 am to 11.30 am

The Cochin College library and IQAC jointly organised an online awareness programme on 'Access to E-Resources under N-List Programme' by Smt. Jeena Jayan, Librarian, The Cochin College on 29<sup>th</sup> October 2022. The talk aims to educate participants about the benefits and functionalities of the N-List Programme, which provides access to a wealth of digital resources for educational and research purposes. The session explained how to access these resources, navigate the platform, and utilize the materials effectively.