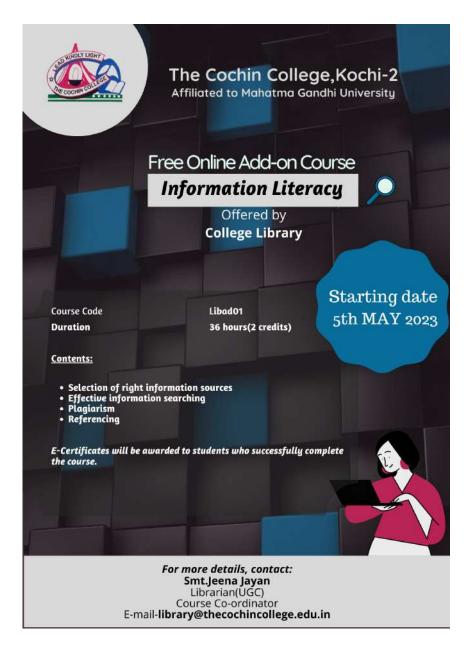

#### Online Awareness on Access to E-Resources under N-LIST Programme

Resource Person : Smt Jeena Jayan UGC Librarian The Cochin College

#### Organized By: IQAC & LIBRARY

N-LIST programme is an initiative of Ministry of Education as college component of e-shodhsindhu consortium which provides with access to 6000+ journals, 199,500+ ebooks through N-LIST and 6,00,000 ebooks through NDL. The access is available to registered college users through login id assigned to individual users of colleges enabling anytime anywhere access.