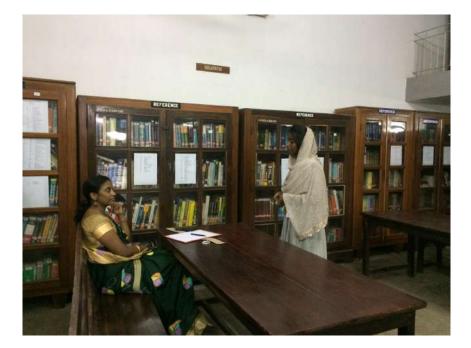

#### 1. Library Orientation Programmes:

 Orientation Program on 'Awareness and Use of E-Resources' by Smt. Jeena Jayan, Librarian, The Cochin College-Kochi-2- 22/01/2022, 10:00 am – 11:00 am

The Cochin College library and the PG Department of Commerce jointly organised a orientation programme on 'Awareness and Use of E-Resources' by Smt. Jeena Jayan, Librarian, The Cochin College, on 22<sup>nd</sup> January 2022 for PG students. The Program helped students, faculty, and staff to navigate the vast array of digital tools and resources available for academic and professional purposes. This program focused on familiarizing participants with various e-resources, how to access them, and best practices for their effective use.