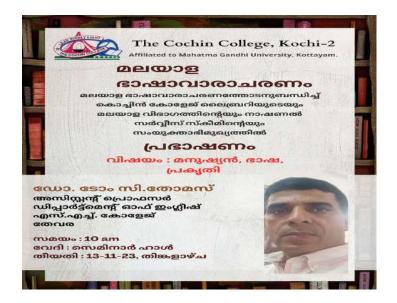

#### Online Awareness on Access to E-Resources under N-LIST Programme

Resource Person : Smt Jeena Jayan UGC Librarian The Cochin College

#### Organized By: IQAC & LIBRARY

N-LIST programme is an initiative of Ministry of Education as college component of e-shodhsindhu consortium which provides with access to 6000+ journals, 199,500+ ebooks through N-LIST and 6,00,000 ebooks through NDL. The access is available to registered college users through login id assigned to individual users of colleges enabling anytime anywhere access.

Co-ordinator : Loveleena Feni Librarian SF

Manager : Sri Thomas J Vayalat Principal : Dr M Geetha IQAC Co-ordinator : Dr Sindhu K Academic Head : Dr Meera Menon

dul nemon Mrudula Menon V. **Principal-in-Charge** The Cochin College