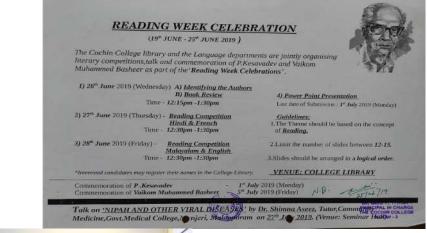

#### 2. Knowledge Conclave:

Webinar on "Career and Academic Opportunities for Economics" by Dr. Abdul Azeez N P , Asst. Prof. Aligarh Muslim University, Mumbai-11/07/2021, 10:30 am

The Cochin College library conducted a Knowledge Conclave Webinar Series on various topics which provides exposure to a wide range of subjects and viewpoints that might not be covered in their standard curriculum. A webinar on the topic "Career and Academic Opportunities for Economics" by Dr. Abdul Azeez N P , Asst. Prof. Aligarh Muslim University, Mumbai on 11<sup>th</sup> July 2021, helped students to explore and highlight the various pathways available to students interested in Economics and also provide the practical tips for career development.