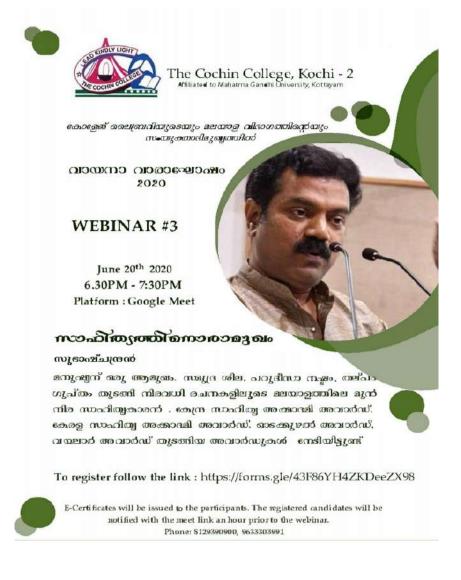

|           |                     |            |  |   |  |  |







KOCHI - 682 002 (Affiliated to Mahatma Gandhi University and Accredited by NAAC)

Website: www.thecochincollege.edu.in

email: email@thecochincollege.edu.in

 Talk by Famous Malayalam Writer 'Subash Chandran' (Webinar) in connection with Reading Week Celebration- 20/06/2020 (6:30 pm to 7:30 pm)

The Cochin College library and The Dept. of Malayalam jointly organised a webinar in connection with reading week celebration on 20<sup>th</sup> June 2020. A talk on the topic 'Sahithyathinoramukham' was given by famous malayalam writer 'Sri. Subash Chandran'. The talk provides insights into the historical, social, and cultural evolution of the Malayali society, fostering a sense of identity and belonging among students.









KOCHI - 682 002

(Affiliated to Mahatma Gandhi University and Accredited by NAAC)

Website: www.thecochincollege.edu.in

#### email: email@thecochincollege.edu.in

| -         | 10.00     | A