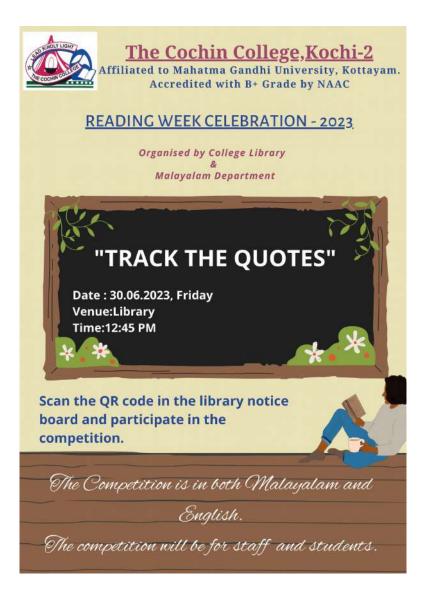

The college library envisaged project, encourages the staff to contribute books to the library as a mode of celebrating the birthdays of their dear and near ones- 13/06/2023



For more details contact Librarian









KOCHI - 682 002

(Affiliated to Mahatma Gandhi University and Accredited by NAAC)

Website: www.thecochincollege.edu.in

email: email@thecochincollege.edu.in

Reading Week Celebration – Awarding Best Reader of the Year- 19/06/2023,

12:45 pm.







Mendulo Menon Mrudula Menon V. **Principal-in-Charge The Cochin College** 



KOCHI - 682 002

(Affiliated to Mahatma Gandhi University and Accredited by NAAC)

Website: www.thecochincollege.edu.in

email: email@thecochincollege.edu.in

Reading Week Celebration – Track The Quotes- Malayalam & English

Literature- 30/06/2023.





Mendulo Menor Mrudula Menon V. **Principal-in-Charge** The Cochin College



KOCHI - 682 002

(Affiliated to Mahatma Gandhi University and Accredited by NAAC)

Website: www.thecochincollege.edu.in

email: email@thecochincollege.edu.in

Malayalam Language Week Celebration- Online Malayalam Literary Quiz-

03/11/2023, 12:30 pm



 Malayalam Language Week Celebration - Malayalam Essay Competition – 06/11/2023, 12:45 pm









**KOCHI - 682 002** 

(Affiliated to Mahatma Gandhi University and Accredited by NAAC)

Website: www.thecochincollege.edu.in

email: email@thecochincollege.edu.in

Q Malayalam Language Week Celebration - Malayalam Speech Competition -

07/11/2023, 12:45 pm



Q Malayalam Language Week Celebration - Identifing Eminent Personalities in

literature - 08/11/2023, 11:00