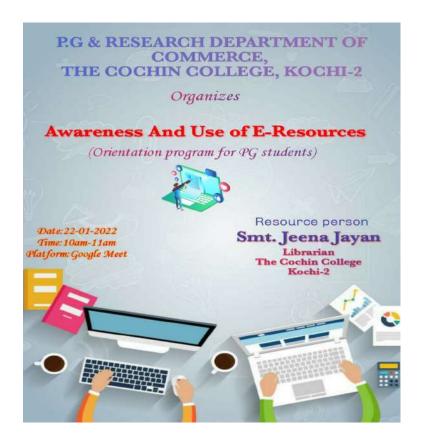

#### 1. Library Orientation Programmes:

 Orientation Program on 'Awareness and Use of E-Resources' by Smt. Jeena Jayan, Librarian, The Cochin College-Kochi-2- 22/01/2022, 10:00 am – 11:00 am

The Cochin College library and the PG Department of Commerce jointly organised a orientation programme on 'Awareness and Use of E-Resources' by Smt. Jeena Jayan, Librarian, The Cochin College, on 22<sup>nd</sup> January 2022 for PG students. The Program helped students, faculty, and staff to navigate the vast array of digital tools and resources available for academic and professional purposes. This program focused on familiarizing participants with various e-resources, how to access them, and best practices for their effective use.