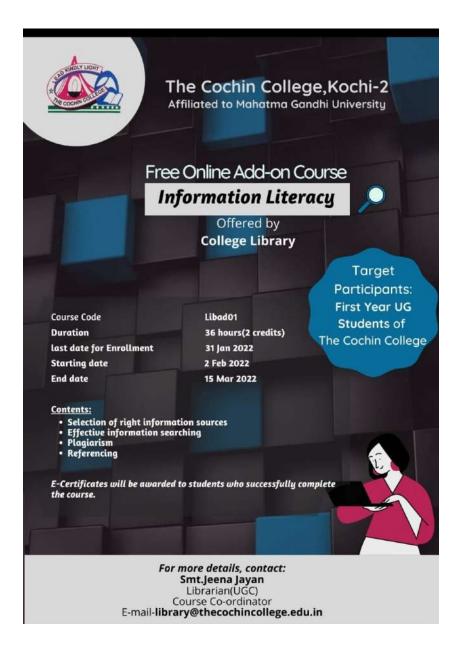

#### 1. Library Orientation Programmes:

 Orientation Program on 'Awareness and Use of E-Resources' by Smt. Jeena Jayan, Librarian, The Cochin College-Kochi-2- 22/01/2022, 10:00 am – 11:00 am

The Cochin College library and the PG Department of Commerce jointly organised a orientation programme on 'Awareness and Use of E-Resources' by Smt. Jeena Jayan, Librarian, The Cochin College, on 22<sup>nd</sup> January 2022 for PG students. The Program helped students, faculty, and staff to navigate the vast array of digital tools and resources available for academic and professional purposes. This program focused on familiarizing participants with various e-resources, how to access them, and best practices for their effective use.