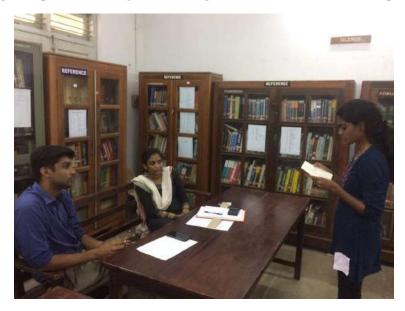

Cochin College Library and the Language Departments jointly conducted various literary competitions, Talk and Commemoration of P.Kesavadev and Vaikom Muhammad Basheer as part of the Reading Week Celebration(P.N Panicker).



a) Identifying Authors-26/06/2019, 12:15-1:30 pm









**KOCHI - 682 002** 

(Affiliated to Mahatma Gandhi University and Accredited by NAAC)

Website: www.thecochincollege.edu.in

email: email@thecochincollege.edu.in

b) Book Review-26/06/2019, 12:15-1:30 pm



c) Reading competition-Hindi & French-27/06/2019, 12:30-1:30 pm





Mendulo Menon Mrudula Menon V. Principal-in-Charge **The Cochin College** 



**KOCHI - 682 002** (Affiliated to Mahatma Gandhi University and Accredited by NAAC)

Website: www.thecochincollege.edu.in

email: email@thecochincollege.edu.in



d) Reading Competition-Malayalam & English-28/06/2019, 12:30-1:30 pm

2) Commemoration of P Kesavadev -Quiz competition-01/07/2019, 12:15 pm.









KOCHI - 682 002

(Affiliated to Mahatma Gandhi University and Accredited by NAAC)

Website: www.thecochincollege.edu.in

email: email@thecochincollege.edu.in





Mendule Menon Mrudula Menon V. Principal-in-Charge **The Cochin College** 



KOCHI - 682 002

(Affiliated to Mahatma Gandhi University and Accredited by NAAC)

Website: www.thecochincollege.edu.in

- 05/07/2019, 12.15pm

email: email@thecochincollege.edu.in

- 3. Commemoration of Vaikkom Muhammad Basheer- Speech Competition
  - <image>









KOCHI - 682 002 (Affiliated to Mahatma Gandhi University and Accredited by NAAC)

Website: www.thecochincollege.edu.in

email: email@the