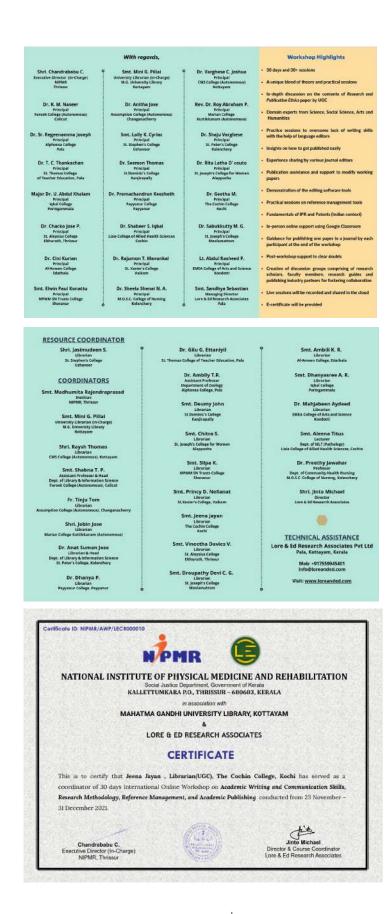

and effective communication within scholarly contexts. It covers essential topics such as research design, data analysis, citation practices, and strategies for publishing in reputed academic journals. Participants will engage in interactive sessions, gain handson experience, and receive personalized feedback from experts in the field. The program is designed for researchers, educators, and students who seek to improve their research capabilities and publishing success. This initiative not only aims to elevate individual academic performance but also to contribute to the broader academic community by fostering high standards of research and communication.









KOCHI - 682 002

(Affiliated to Mahatma Gandhi University and Accredited by NAAC)

#### Website: www.thecochincollege.edu.in







Mendulo Menon Mrudula Menon V. **Principal-in-Charge** The Cochin College



KOCHI - 682 002

(Affiliated to Mahatma Gandhi University and Accredited by NAAC)

Website: www.thecochincollege.edu.in

email: email@thecochincollege.edu.in

Free Online Add on Course on 'Information Literacy' organised by Smt.

Jeena Jayan, Librarian, The Cochin College-Kochi-2- 02/02/2022.





Mendule Menon Mrudula Menon V. **Principal-in-Charge** The Cochin College



**KOCHI - 682 002** 

(Affiliated to Mahatma Gandhi University and Accredited by NAAC)

Website: www.thecochincollege.edu.in

email: email@thecochincollege.edu.in

Talk on Swayam Online Certificate Programme by Smt. Jeena Jayan,

Librarian, The Cochin College-Kochi-2 – 05/08/2022, (6:00 Pm to 7:00 Pm)





1. Mun Mrudula Menon V. **Princip