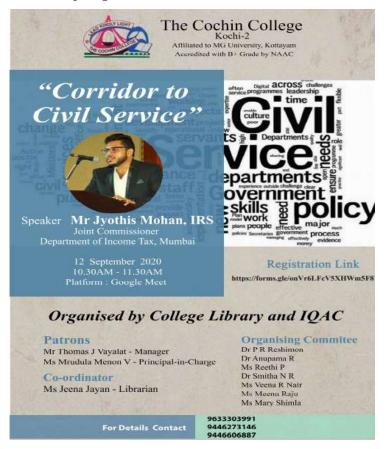

#### 2. Knowledge Conclave:

Webinar on "Career and Academic Opportunities for Economics" by Dr. Abdul Azeez N P , Asst. Prof. Aligarh Muslim University, Mumbai-11/07/2021, 10:30 am

The Cochin College library conducted a Knowledge Conclave Webinar Series on various topics which provides exposure to a wide range of subjects and viewpoints that might not be covered in their standard curriculum. A webinar on the topic "Career and Academic Opportunities for Economics" by Dr. Abdul Azeez N P , Asst. Prof. Aligarh Muslim University, Mumbai on 11<sup>th</sup> July 2021, helped students to explore and highlight the various pathways available to students interested in Economics and also provide the practical tips for career development.