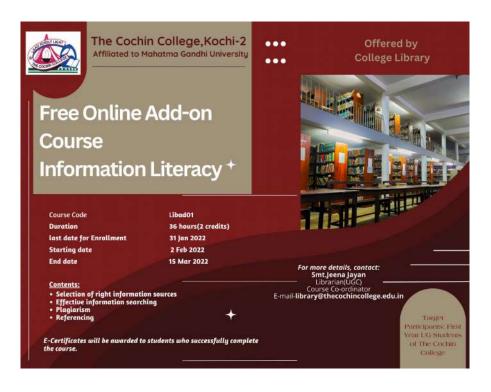

**KOCHI - 682 002** 

(Affiliated to Mahatma Gandhi University and Accredited by NAAC)

Website: www.thecochincollege.edu.in

email: email@thecochincollege.edu.in

Talk on Swayam Online Certificate Programme by Smt. Jeena Jayan,

Librarian, The Cochin College-Kochi-2 – 05/08/2022, (6:00 Pm to 7:00 Pm)





1. Mun Mrudula Menon V. **Principal-in-Charge The Cochin College** 



**KOCHI - 682 002** 

(Affiliated to Mahatma Gandhi University and Accredited by NAAC)

Website: www.thecochincollege.edu.in

email: email@thecochincollege.edu.in

➡ Free Online Add-on Course on Information Literacy by Smt. Jeena Jayan,

Librarian, The Cochin College-Kochi-2-05/05/2023









KOCHI - 682 002

(Affiliated to Mahatma Gandhi University and Accredited by NAAC)

Website: www.thecochincollege.edu.in