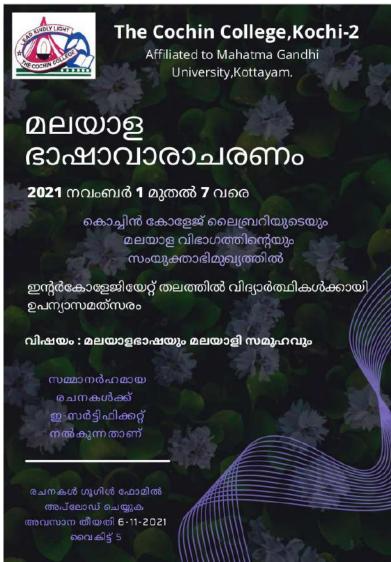

 Online Awareness on 'Access to E-Resources under N-List Programme' by Smt. Jeena Jayan, Librarian, The Cochin College-Kochi-2- 29/10/2022, 10.30 am to 11.30 am

The Cochin College library and IQAC jointly organised an online awareness programme on 'Access to E-Resources under N-List Programme' by Smt. Jeena Jayan, Librarian, The Cochin College on 29<sup>th</sup> October 2022. The talk aims to educate participants about the benefits and functionalities of the N-List Programme, which provides access to a wealth of digital resources for educational and research purposes. The session explained how to access these resources, navigate the platform, and utilize the materials effectively.

#### Online Awareness on Access to E-Resources under N-LIST Programme

Resource Person : Smt Jeena Jayan UGC Librarian The Cochin College

#### Organized By: IQAC & LIBRARY

N-LIST programme is an initiative of Ministry of Education as college component of e-shodhsindhu consortium which provides with access to 6000+ journals, 199,500+ ebooks through N-LIST and 6,00,000 ebooks through NDL. The access is available to registered college users through login id assigned to individual users of colleges enabling anytime anywhere access.

Co-ordinator : Loveleena Feni Librarian SF

Manager : Sri Thomas J Vayalat Principal : Dr M Geetha IQAC Co-ordinator : Dr Sindhu K Academic Head : Dr Meera Menon

dul nemon Mrudula Menon V. **Principal-in-Charge** The Cochin College