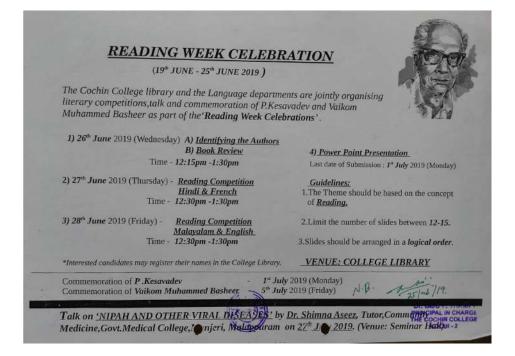

imudeen S, Librarian, St. Stephen's College, Uzhavoor on 23<sup>rd</sup> March 2024 as a continuation of Knowledge Conclave Webinar Series. The talk effectively educate students on how to use AI tools in a responsible and effective manner, while also addressing the important ethical considerations involved.









KOCHI - 682 002

(Affiliated to Mahatma Gandhi University and Accredited by NAAC)

Website: www.thecochincollege.edu.in

email: email@thecochincollege.edu.in

#### 3. Reading Promotion Activities:

#### 1) Reading week celebration 19 June – 25 June 2019

The Cochin College Library and the Language Departments jointly conducted various literary competitions, Talk and Commemoration of P.Kesavadev and Vaikom Muhammad Basheer as part of the Reading Week Celebration(P.N Panicker).



a) Identifying Authors-26/06/2019, 12:15-1:30 pm









**KOCHI - 682 002** 

(Affiliated to Mahatma Gandhi University and Accredited by NAAC)

Website: www.thecochincollege.edu.in

email: email@thecochincollege.edu.in

b) Book Review-26/06/2019, 12:15-1:30 pm



c) Reading competition-Hindi & French-27/06/2019, 12:30-1:30 pm





Mendulo Menon Mrudula Menon V. Principal-in-Charge **The Cochin College** 



**KOCHI - 682 002** (Affiliated to Mahatma Gandhi University and Accredited by NAAC)

Website: www.thecochincollege.edu.in

email: email@thecochincollege.edu.in



d) Reading Competition-Malayalam & English-28/06/2019, 12:30-1:30 pm

2) Commemoration of P Kesavadev -Quiz competition-01/07/2019, 12:15 pm.









KOCHI - 682 002

(Affiliated to Mahatma Gandhi University and Accredit