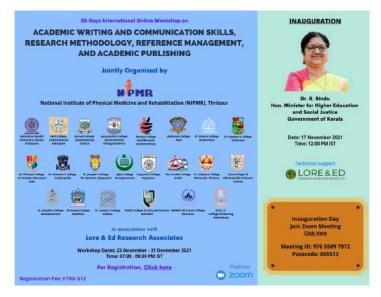

#### 2. Knowledge Conclave:

Webinar on "Career and Academic Opportunities for Economics" by Dr. Abdul Azeez N P , Asst. Prof. Aligarh Muslim University, Mumbai-11/07/2021, 10:30 am

The Cochin College library conducted a Knowledge Conclave Webinar Series on various topics which provides exposure to a wide range of subjects and viewpoints that might not be covered in their standard curriculum. A webinar on the topic "Career and Academic Opportunities for Economics" by Dr. Abdul Azeez N P , Asst. Prof. Aligarh Muslim University, Mumbai on 11<sup>th</sup> July 2021, helped students to explore and highlight the various pathways available to students interested in Economics and also provide the practical tips for career development.