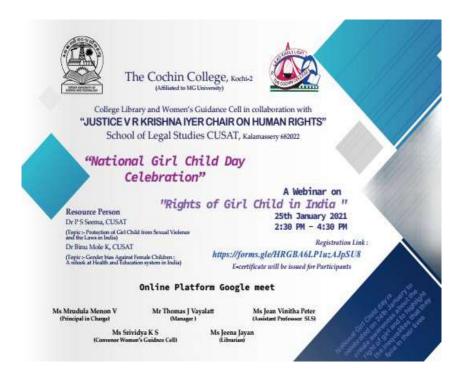

 Online Awareness on 'Access to E-Resources under N-List Programme' by Smt. Jeena Jayan, Librarian, The Cochin College-Kochi-2- 29/10/2022, 10.30 am to 11.30 am

The Cochin College library and IQAC jointly organised an online awareness programme on 'Access to E-Resources under N-List Programme' by Smt. Jeena Jayan, Librarian, The Cochin College on 29<sup>th</sup> October 2022. The talk aims to educate participants about the benefits and functionalities of the N-List Programme, which provides access to a wealth of digital resources for educational and research purposes. The session explained how to access these resources, navigate the platform, and utilize the materials effectively.

#### Online Awareness on Access to E-Resources under N-LIST Programme

Resource Person : Smt Jeena Jayan UGC Librarian The Cochin College

#### Organized By: IQAC & LIBRARY

N-LIST programme is an initiative of Ministry of Education as college component of e-shodhsindhu consortium which provides with access to 6000+ journals, 199,500+ ebooks through N-LIST and 6,00,000 ebooks through NDL. The access is available to registered college users through login id assigned to individual users of colleges enabling anytime anywhere access.