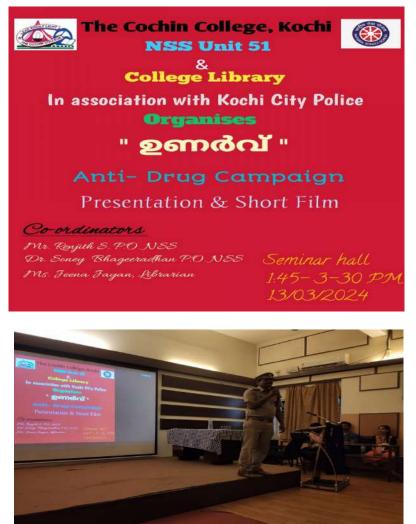

|









KOCHI - 682 002

(Affiliated to Mahatma Gandhi University and Accredited by NAAC)

Website: www.thecochincollege.edu.in

email: email@thecochincollege.edu.in

### 11. 'Anti-Drug Campaign' -Presentation and Short film by Sri. Babu John, Kochi City Police – 13/03/2024, 1:45 pm to 3:30 pm

The Cochin College library and NSS Unit in association with Kochi City Police organised an anti-drug campaign- 'Unarvu'-Presentation and Short Film, on 13<sup>th</sup> March 2024. The campaign effectively engage college students, raise awareness about the dangers of drug abuse, educate students on the signs of drug addiction and its impact and provide practical strategies for prevention and support.





1. 1. Manon Mrudula Menon V. Principal-in-Charge The Cochin College



KOCHI - 682 002

(Affiliated to Mahatma Gandhi University and Accredited by NAAC)

Website: www.thecochincollege.edu.in

email: email@thecochincollege.edu.in

- Best Practice
- Books on Wheels- Conducted on 24/06/2022













**KOCHI - 682 002** 

(Affiliated to Mahatma Gandhi University and Accredited by NAAC)

Website: www.thecochincollege.edu.in

email: email@thecochincollege.edu.in

The Books On Wheels –Conducted on 17/10/2023











**KOCHI - 682 002** 

(Affiliated to Mahatma Gandhi University and Accredited by NAAC)

Website: www.thecochincollege.edu.in

email: email@thecochincollege.edu.in

**Cochin Corner** 





ndule repuse Me Mrudula Menon V. Principal-in-Charge The Cochin College



**KOCHI - 6