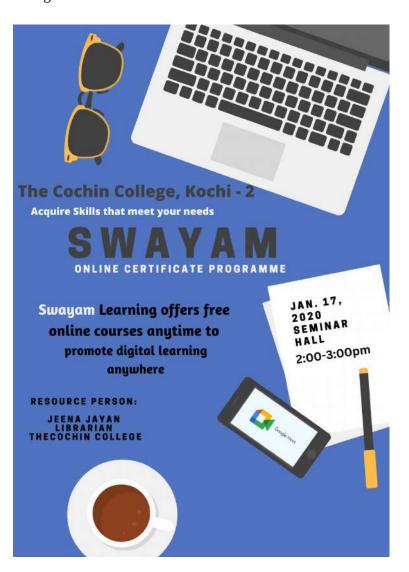

|







KOCHI - 682 002

(Affiliated to Mahatma Gandhi University and Accredited by NAAC)

Website: www.thecochincollege.edu.in





Mendulo Menon Mrudula Menon V. Principal-in-Charge **The Cochin College** 



**KOCHI - 682 002** 

(Affiliated to Mahatma Gandhi University and Accredited by NAAC)

Website: www.thecochincollege.edu.in











dul mpuon Me Mrudula Menon V. Principal-in-Charge **The Cochin College** 



KOCHI - 682 002

(Affiliated to Mahatma Gandhi University and Accredited by NAAC)

Website: www.thecochincollege.edu.in

email: email@thecochincollege.edu.in

### • Certificate Programmes

### Talk on 'Swayam' 17/01/2020, 2.00-3.00pm

Online Certificate programme By Smt. Jeena Jayan, Librarian, The Cochin college-Kochi-2









KOCHI - 682 002

(Affiliated to Mahatma Gandhi University and Accredited by NAAC)

Website: www.thecochincollege.edu.in

email: email@thecochincollege.edu.in

30-Days International Online Workshop on Academic Writing and Communication Skills, Research Methodology, Reference Management, and Academic Publishing jointly organised by National Institute of Physical Medicine and Rehabilitation (NIPMR), Thrissur in association with Lore & Ed Research Associates – 23/11/2021 to 31/11/2021

The National Institute of Physical Medicine and Rehabilitation (NIPMR), Thrissur, in collaboration with Lore & Ed Research Associates, is hosting a comprehensive 30-day international online workshop focused on Academic Writing and Communication Skills, Research Methodology, Reference Management, and Acad