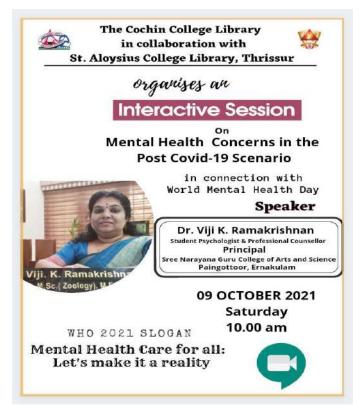

#### 2. Knowledge Conclave:

Webinar on "Career and Academic Opportunities for Economics" by Dr. Abdul Azeez N P , Asst. Prof. Aligarh Muslim University, Mumbai-11/07/2021, 10:30 am

The Cochin College library conducted a Knowledge Conclave Webinar Series on various topics which provides exposure to a wide range of subjects and viewpoints that might not be covered in their standard curriculum. A webinar on the topic "Career and Academic Opportunities for Economics" by Dr. Abdul Azeez N P , Asst. Prof. Aligarh Muslim University, Mumbai on 11<sup>th</sup> July 2021, helped students to explore and highlight the various pathways available to students interested in Economics and also provide the practical tips for career development.