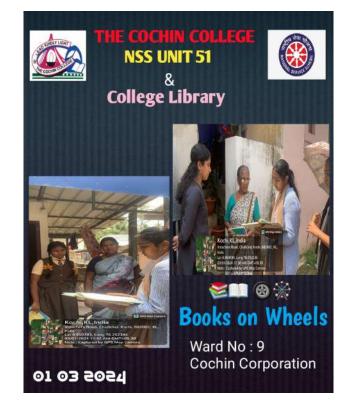

- **1.** Library Orientation Programmes
- 2. Knowlege Conclaves
- 3. Reading Promotion Activities
- 4. Extension Activities:-
  - Webinars and Talks
  - Best Practices
  - Research and Academic support
  - Turnitin Plagiarism Checking facilities for students/researchers/faculty (Out-sourcing)
  - Resource Sharing Centre
  - Certificate Programmes