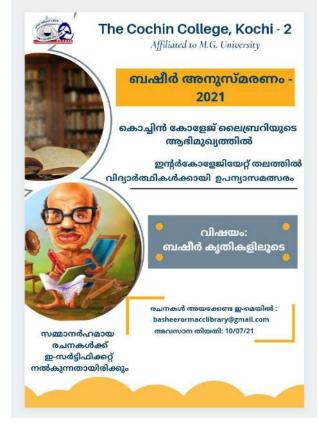

#### Online Awareness on Access to E-Resources under N-LIST Programme

Resource Person : Smt Jeena Jayan UGC Librarian The Cochin College

#### Organized By: IQAC & LIBRARY

N-LIST programme is an initiative of Ministry of Education as college component of e-shodhsindhu consortium which provides with access to 6000+ journals, 199,500+ ebooks through N-LIST and 6,00,000 ebooks through NDL. The access is available to registered college users through login id assigned to individual users of colleges enabling anytime anywhere access.