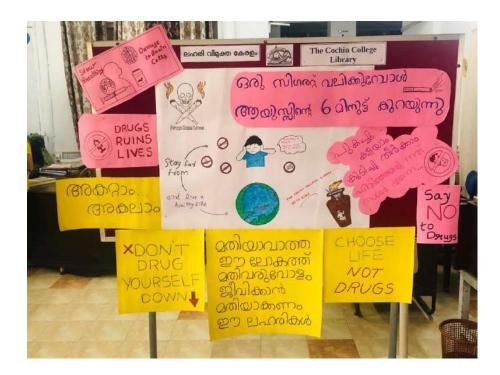

gs. Topics include the benefits of e-content, various formats and platforms, and effective strategies for content development. Participants learn about digital tools, copyright considerations, and quality standards for e-learning materials. The workshop emphasizes the importance of accessibility, interactivity, and user engagement in e-content. Through hands-on sessions and expert guidance, attendees gain practical skills to enhance their digital literacy and contribute to the growing field of e-content.









**KOCHI - 682 002** 

(Affiliated to Mahatma Gandhi University and Accredited by NAAC)

Website: www.thecochincollege.edu.in

email: email@thecochincollege.edu.in

### 9. Awareness Poster Exhibition in the College Library in connection with

'Lahari Vimukta Keralam' Programme.









KOCHI - 682 002 (Affiliated to Mahatma Gandhi University and Accredited by NAAC)

Website: www.thecochincollege.edu.in

email: email@thecochincollege.edu.in

10. One Day Training Programme on 'Human Rights in Contemporary India: Issues and Approaches' (Online) by Sri K. Byjunath, Kerala State Human Rights Commission- 13/02/2023, 09:30 am to 5.00 pm.

The Cochin College library organised a one day online training programme on 'Human Rights in Contemporary India: Issues and Approaches' sponsored by National Human Rights Commission. The session was taken by Sri. K Byjunath, Hon. Member of Kerala Human Rights Commission. The training provides participants with a comprehensive understanding of current human rights challenges and effective strategies for promoting and protecting these righ