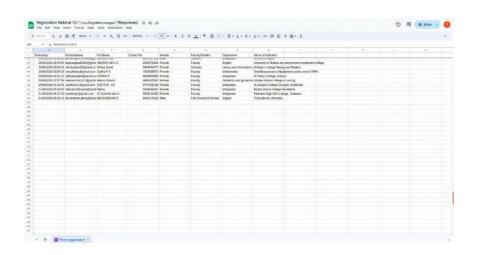

#### 2. Knowledge Conclave:

Webinar on "Career and Academic Opportunities for Economics" by Dr. Abdul Azeez N P, Asst. Prof. Aligarh Muslim University, Mumbai-11/07/2021, 10:30 am

The Cochin College library conducted a Knowledge Conclave Webinar Series on various topics which provides exposure to a wide range of subjects and viewpoints that might not be covered in their standard curriculum. A webinar on the topic "Career and Academic Opportunities for Economics" by Dr. Abdul Azeez N P , Asst. Prof. Aligarh Muslim University, Mumbai on 11<sup>th</sup> July 2021, helped students to explore and highlight the various pathways available to students interested in Economics and also provide the practical tips for career development.

The Cochin College Library organised a talk on "My Journey as an Earthquake Scientist" by Dr. Kusala Rajendran, Seismologist on 23<sup>rd</sup> February 2023 as a continuation of Knowledge Conclave Webinar Series. The talk offered a comprehensive and engaging overview of her journey as an earthquake scientist, provide valuable insights into the field, and inspire others to explore the crucial area of research.