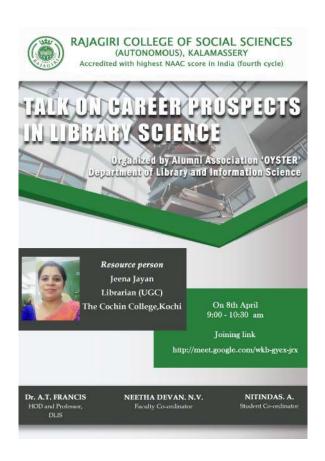

#### 1. Library Orientation Programmes:

● Orientation Program on 'Awareness and Use of E-Resources' by Smt. Jeena Jayan, Librarian, The Cochin College-Kochi-2- 22/01/2022, 10:00 am – 11:00 am

The Cochin College library and the PG Department of Commerce jointly organised a orientation programme on 'Awareness and Use of E-Resources' by Smt. Jeena Jayan, Librarian, The Cochin College, on 22<sup>nd</sup> January 2022 for PG students. The Program helped students, faculty, and staff to navigate the vast array of digital tools and resources available for academic and professional purposes. This program focused on familiarizing participants with various e-resources, how to access them, and best practices for their effective use.