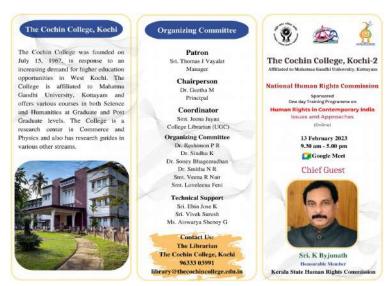

#### 2. Knowledge Conclave:

Webinar on "Career and Academic Opportunities for Economics" by Dr. Abdul Azeez N P, Asst. Prof. Aligarh Muslim University, Mumbai-11/07/2021, 10:30 am

The Cochin College library conducted a Knowledge Conclave Webinar Series on various topics which provides exposure to a wide range of subjects and viewpoints that might not be covered in their standard curriculum. A webinar on the topic "Career and Academic Opportunities for Economics" by Dr. Abdul Azeez N P , Asst. Prof. Aligarh Muslim University, Mumbai on 11<sup>th</sup> July 2021, helped students to explore and highlight the various pathways available to students interested in Economics and also provide the practical tips for career development.

The Cochin College Library organised a talk on "My Journey as an Earthquake Scientist" by Dr. Kusala Rajendran, Seismologist on 23<sup>rd</sup> February 2023 as a continuation of Knowledge Conclave Webinar Series. The talk offered a comprehensive and engaging overview of her journey as an earthquake scientist, provide valuable insights into the field, and inspire others to explore the crucial area of research.