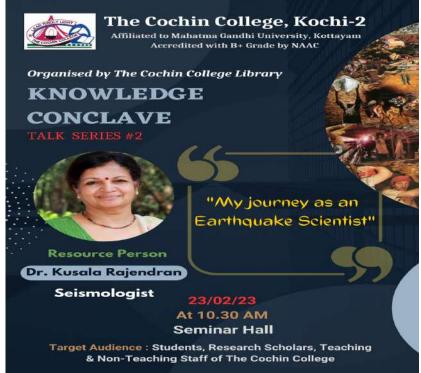

### THE COCHIN COLLEGE

**KOCHI - 682 002** 

(Affiliated to Mahatma Gandhi University and Accredited by NAAC)

Website: www.thecochincollege.edu.in

email: email@thecochincollege.edu.in

Talk on "My Journey as an Earthquake Scientist" by Dr. Kusala Rajendran, Seismologist- 23/02/2023, 10:30 am

The Cochin College Library organised a talk on "My Journey as an Earthquake Scientist" by Dr. Kusala Rajendran, Seismologist on 23<sup>rd</sup> February 2023 as a continuation of Knowledge Conclave Webinar Series. The talk offered a comprehensive and engaging overview of her journey as an earthquake scientist, provide valuable insights into the field, and inspire others to explore the crucial area of research.