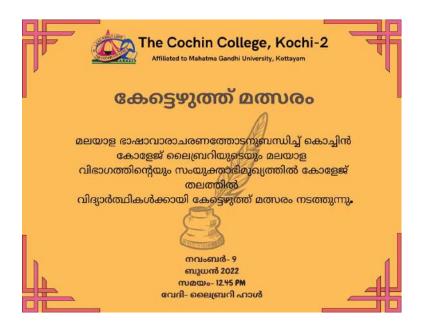

#### 1. Library Orientation Programmes:

● Orientation Program on 'Awareness and Use of E-Resources' by Smt. Jeena Jayan, Librarian, The Cochin College-Kochi-2- 22/01/2022, 10:00 am – 11:00 am

The Cochin College library and the PG Department of Commerce jointly organised a orientation programme on 'Awareness and Use of E-Resources' by Smt. Jeena Jayan, Librarian, The Cochin College, on 22<sup>nd</sup> January 2022 for PG students. The Program helped students, faculty, and staff to navigate the vast array of digital tools and resources available for academic and professional purposes. This program focused on familiarizing participants with various e-resources, how to access them, and best practices for their effective use.