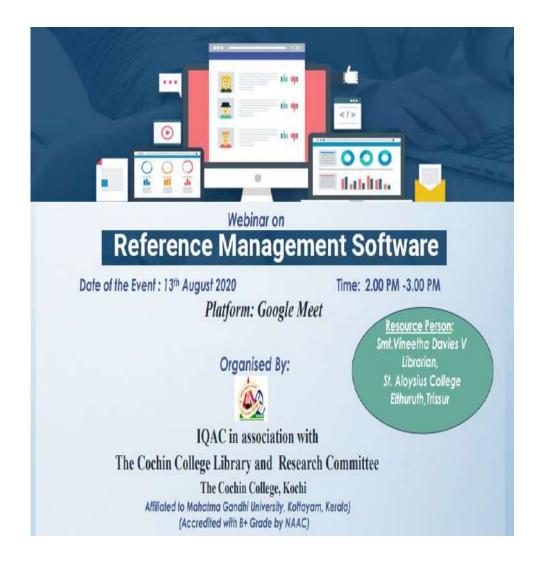

#### **KOCHI - 682 002**

(Affiliated to Mahatma Gandhi University and Accredited by NAAC)

Website: www.thecochincollege.edu.in email: email@thecochincollege.edu.in

Online Awareness on 'Access to E-Resources under N-List Programme' by Smt. Jeena Jayan, Librarian, The Cochin College-Kochi-2- 29/10/2022, 10.30 am to 11.30 am

The Cochin College library and IQAC jointly organised an online awareness programme on 'Access to E-Resources under N-List Programme' by Smt. Jeena Jayan, Librarian, The Cochin College on 29<sup>th</sup> October 2022. The talk aims to educate participants about the benefits and functionalities of the N-List Programme, which provides access to a wealth of digital resources for educational and research purposes. The session explained how to access these resources, navigate the platform, and utilize the materials effectively.