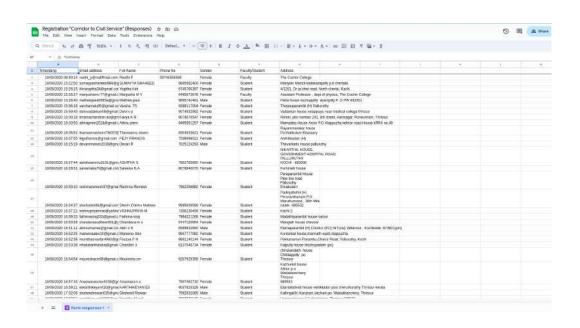

Mr. Jyothis Mohan ,IRS, Joint Commissioner, Income Tax Dept. Mumbai- 12/09/2020, 10:30- 11:30 am

The College library in collaboration with IQAC conducted a talk on 'Corridor to Civil Service' by Mr. Jyothis Mohan, IRS, Income Tax Dept., Mumbai. The talk provides insights into the roles and responsibilities of civil servants, the challenges they face, and the impact they can make in shaping policies and governance. It also provide practical guidance on how to approach exam preparation, including strategies for time management, study techniques, and resources that aspiring candidates can utilize.







# THE COCHIN COLLEGE

### **KOCHI - 682 002**

(Affiliated to Mahatma Gandhi University and Accredited by NAAC)

Website: www.thecochincollege.edu.in

email: email@thecochincollege.edu.in









# THE COCHIN COLLEGE

### **KOCHI - 682 002**

(Affiliated to Mahatma Gandhi University and Accredited by NAAC)

Website: www.thecochincollege.edu.in email: email@thecochincollege.edu.in

3. Webinar on "Rights of Girl Child in India" by Dr. P S Seema, Cusat & Dr Binumole K, Cusat in connection with 'National Girl Child Day Celebration' – 25/01/2021, 2:30pm-4:30 pm

The College Library and Women Guidance Cell in collaboration with School of Legal Studies, Cusat conducted a webinar on 'Rights of Girl Child in India' in connection with National Girl Child Day Celebration on 25<sup>th</sup> January 2021. By fostering awareness, promoting dialogue, and inspiring action, such webinars contribute to building a more equitable and inclusive future for all children in India.







# THE COC