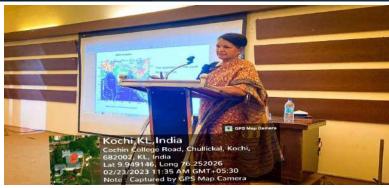

### THE COCHIN COLLEGE

**KOCHI - 682 002** 

(Affiliated to Mahatma Gandhi University and Accredited by NAAC)

Website: www.thecochincollege.edu.in

email: email@thecochincollege.edu.in

Talk on "My Journey as an Earthquake Scientist" by Dr. Kusala Rajendran, Seismologist- 23/02/2023, 10:30 am

The Cochin College Library organised a talk on "My Journey as an Earthquake Scientist" by Dr. Kusala Rajendran, Seismologist on 23<sup>rd</sup> February 2023 as a continuation of Knowledge Conclave Webinar Series. The talk offered a comprehensive and engaging overview of her journey as an earthquake scientist, provide valuable insights into the field, and inspire others to explore the crucial area of research.