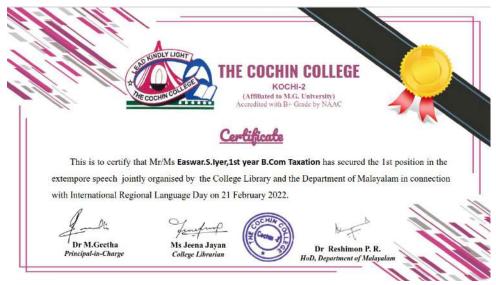

#### 2. Knowledge Conclave:

Webinar on "Career and Academic Opportunities for Economics" by Dr. Abdul Azeez N P, Asst. Prof. Aligarh Muslim University, Mumbai-11/07/2021, 10:30 am

The Cochin College library conducted a Knowledge Conclave Webinar Series on various topics which provides exposure to a wide range of subjects and viewpoints that might not be covered in their standard curriculum. A webinar on the topic "Career and Academic Opportunities for Economics" by Dr. Abdul Azeez N P , Asst. Prof. Aligarh Muslim University, Mumbai on 11<sup>th</sup> July 2021, helped students to explore and highlight the various pathways available to students interested in Economics and also provide the practical tips for career development.