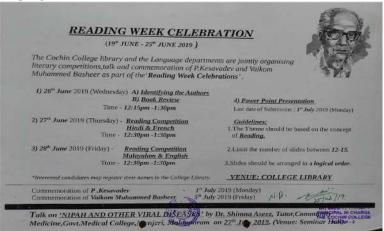

#### 1. Library Orientation Programmes:

● Orientation Program on 'Awareness and Use of E-Resources' by Smt. Jeena Jayan, Librarian, The Cochin College-Kochi-2- 22/01/2022, 10:00 am – 11:00 am

The Cochin College library and the PG Department of Commerce jointly organised a orientation programme on 'Awareness and Use of E-Resources' by Smt. Jeena Jayan, Librarian, The Cochin College, on 22<sup>nd</sup> January 2022 for PG students. The Program helped students, faculty, and staff to navigate the vast array of digital tools and resources available for academic and professional purposes. This program focused on familiarizing participants with various e-resources, how to access them, and best practices for their effective use.

The Cochin College library and IQAC jointly organised an online awareness programme on 'Access to E-Resources under N-List Programme' by Smt. Jeena Jayan, Librarian, The Cochin College on 29<sup>th</sup> October 2022. The talk aims to educate participants about the benefits and functionalities of the N-List Programme, which provides access to a wealth of digital resources for educational and research purposes. The session explained how to access these resources, navigate the platform, and utilize the materials effectively.

The Cochin College library conducted a orientation program by Smt. Jeena Jayan, Librarian, The Cochin College on 14<sup>th</sup> November 2022 to ensure that students can effectively navigate the library, make the most of its resources, and integrate the library into their academic and research activities.