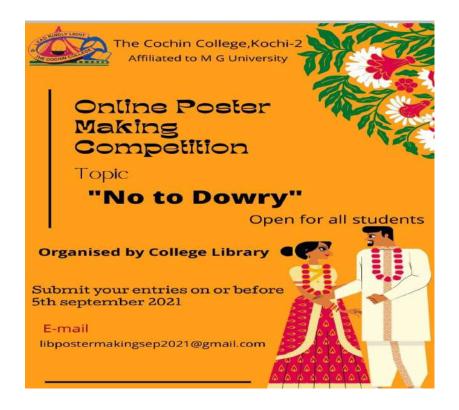

he Public Libraries today" by Smt. Mini K T, Libarian - 13/03/2021, 10.00 am

The College Library in collaboration with St. Aloysious College, Elthuruth conducted a webinar on topic "The Challenges Faced by the Public Libraries today". The webinar addresses critical issues that impact the accessibility, relevance, and sustainability of the essential community resources. Challenges related to promoting inclusivity, addressing social issues, ensuring library accessibility for all, and fostering a welcoming environment has explored in the webinar.







# THE COCHIN COLLEGE

### **KOCHI - 682 002**

(Affiliated to Mahatma Gandhi University and Accredited by NAAC)

Website: www.thecochincollege.edu.in

email: email@thecochincollege.edu.in

### 5. Online Poster Making Competition- 05/09/2021







## THE COCHIN COLLEGE

### **KOCHI - 682 002**

(Affiliated to Mahatma Gandhi University and Accredited by NAAC)

Website: www.thecochincollege.edu.in

email: email@thecochincollege.edu.in

6. Interactive Session on "Mental Health Concerns in the Post Covid -19 Senario" in connection with World Mental Health Day by Dr .Viji K Ramakrishnan, Principal, Sree Narayana Guru College of Arts and Science, Paingattoor- 09/10/2021, 10:00 am

The Cochin College library in collaboration with St. Aloysius College library organised an interactive session on "Mental Health Concerns in the Post Covid -19 Senario" in connection with World Mental Health Day by Dr. Viji K Ramakrishnan, Principal, Sree Narayana Guru College of Arts and Science, Paingattoor on 9<sup>th</sup> October 2021. The webinar add