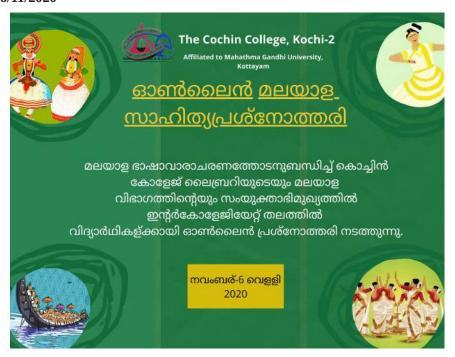

#### 1. Library Orientation Programmes:

● Orientation Program on 'Awareness and Use of E-Resources' by Smt. Jeena Jayan, Librarian, The Cochin College-Kochi-2- 22/01/2022, 10:00 am – 11:00 am

The Cochin College library and the PG Department of Commerce jointly organised a orientation programme on 'Awareness and Use of E-Resources' by Smt. Jeena Jayan, Librarian, The Cochin College, on 22<sup>nd</sup> January 2022 for PG students. The Program helped students, faculty, and staff to navigate the vast array of digital tools and resources available for academic and professional purposes. This program focused on familiarizing participants with various e-resources, how to access them, and best practices for their effective use.