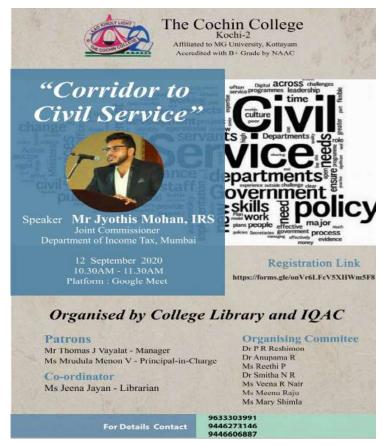

682 002**

(Affiliated to Mahatma Gandhi University and Accredited by NAAC)

Website: www.thecochincollege.edu.in

email: email@thecochincollege.edu.in

2. Talk on 'Corridor to Civil Service' by Mr. Jyothis Mohan ,IRS, Joint Commissioner, Income Tax Dept. Mumbai- 12/09/2020, 10:30- 11:30 am

The College library in collaboration with IQAC conducted a talk on 'Corridor to Civil Service' by Mr. Jyothis Mohan, IRS, Income Tax Dept., Mumbai. The talk provides insights into the roles and responsibilities of civil servants, the challenges they face, and the impact they can make in shaping policies and governance. It also provide practical guidance on how to approach exam preparation, including strategies for time management, study techniques, and resources that aspiring candidates can utilize.







# THE COCHIN COLLEGE

### **KOCHI - 682 002**

(Affiliated to Mahatma Gandhi University and Accredited by NAAC)

Website: www.thecochincollege.edu.in

email: email@thecochincollege.edu.in









# THE COCHIN COLLEGE

### **KOCHI - 682 002**

(Affiliated to Mahatma Gandhi University and Accredited by NAAC)

Website: www.thecochincollege.edu.in email: email@thecochincollege.edu.in

3. Webinar on "Rights of Girl Child in India" by Dr. P S Seema, Cusat & Dr Binumole K, Cusat in connection with 'National Girl Child Day Celebration' – 25/01/2021, 2:30pm-4:30 pm

The College Library and Women Guidance Cell in collaboration with School of Legal Studies, Cusat conducted a webinar on 'Rights of Girl Child in India' in connection with National Girl Child Day Celebration on 25<sup>th</sup> Jan