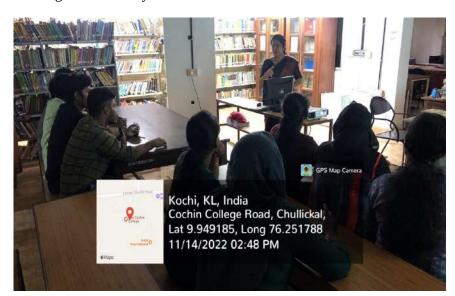

### THE COCHIN COLLEGE

**KOCHI - 682 002** 

(Affiliated to Mahatma Gandhi University and Accredited by NAAC)

Website: www.thecochincollege.edu.in

email: email@thecochincollege.edu.in

Library Orientation Programme by Smt. Jeena Jayan, Librarian, The Cochin College-Kochi-2- 14/11/2022

The Cochin College library conducted a orientation program by Smt. Jeena Jayan, Librarian, The Cochin College on 14<sup>th</sup> November 2022 to ensure that students can effectively navigate the library, make the most of its resources, and integrate the library into their academic and research activities.