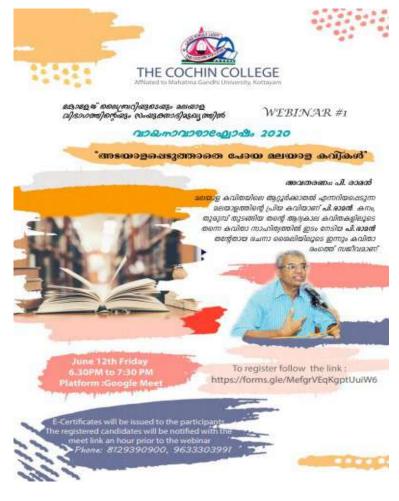

82 002**

(Affiliated to Mahatma Gandhi University and Accredited by NAAC)

Website: www.thecochincollege.edu.in

email: email@thecochincollege.edu.in

Talk on 'Eminent Writers in Malayalam' (Webinar) by P. Raman, Malayalam

Poet, in connection with Reading Week Celebration- 12/06/2020, 6:30 pm to 7:30 pm

The Cochin College library and The Dept. of Malayalam jointly organised a webinar in connection with reading week celebration on 12<sup>th</sup> June 2020. A talk on eminent writers in Malayalam was given by P Raman, postmodern, teacher and a recipient of the Kerala Sahitya Akademi Award. The talk highlights the significance of studying eminent writers in Malayalam literature, emphasizing the outcomes in terms of cultural appreciation, critical thinking, creativity, and social insight.







### THE COCHIN COLLEGE

#### **KOCHI - 682 002**

(Affiliated to Mahatma Gandhi University and Accredited by NAAC)

Website: www.thecochincollege.edu.in email: email@thecochincollege.edu.in

Talk by Famous Malayalam Writer 'Indhu Menon' (Webinar) in connection with Reading Week Celebration- 18/06/2020, (6:30 pm to 7:30 pm)

The Cochin College library and The Dept. of Malayalam jointly organised a webinar in connection with reading week celebration on 18<sup>th</sup> June 2020. A talk on the topic 'Ezhuthile Njan' was given by famous malayalam writer Smt. Indhu Menon. The talk embark on a journey into the diverse and unique writing styles of authors, each contributing their distinct voice and technique to the literary landscape and the impact of these styles on literature and readersh