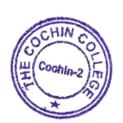

in connection with National Library Week- 20/11/2021

The Cochin College library organised an exhibition showcasing the 'Famous Libraries in India' in connection with National Library Week Celebration on 14<sup>th</sup> - 20<sup>th</sup> of November 2020. The exhibition highlighted the historical, cultural, and architectural significance of notable libraries across the country, promoting a greater appreciation for their role in education and community enrichment.









### THE COCHIN COLLEGE

#### **KOCHI - 682 002**

(Affiliated to Mahatma Gandhi University and Accredited by NAAC)

Website: www.thecochincollege.edu.in

email: email@thecochincollege.edu.in

**Q** Competition-- based on International Mother Language Day Celebration-Extempore Speech Competition − 21/02/2022, 11:00am











### THE COCHIN COLLEGE

#### **KOCHI - 682 002**

(Affiliated to Mahatma Gandhi University and Accredited by NAAC)

Website: www.thecochincollege.edu.in

email: email@thecochincollege.edu.in

<sup>♠</sup> "Pirannal Pusthakam" - a project encourages the staff to contribute books to the library as a mode of celebrating the birthdays of their dear and near ones, Inagurated by Vice Principal Dr Reshimon- 19/06/2022, 12:30 pm

The Cochin College library introduced "Pirannal Pusthakam" - a project encourages the staff to contribute books to the library as a mode of celebrating the birthdays of their dear and near ones, inagurated by Vice Principal Dr. Reshimon on 19<sup>th</sup> June 2022. By implementing the "Pirannal Pusthakam" project, the library could foster a culture of generosity an