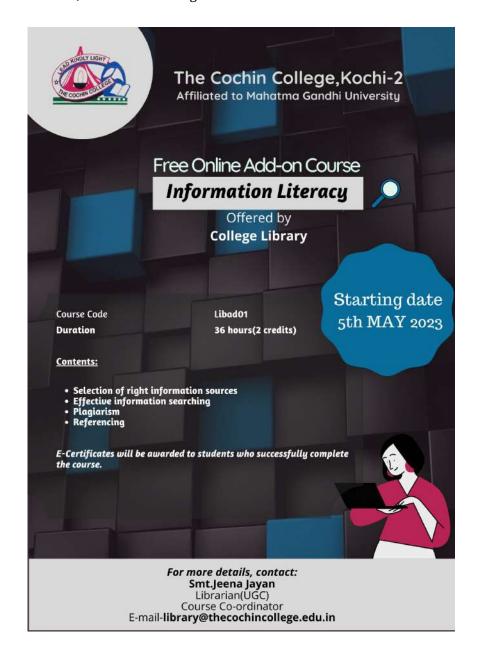

lege.edu.in

Free Online Add on Course on 'Information Literacy' organised by Smt. Jeena Jayan, Librarian, The Cochin College-Kochi-2- 02/02/2022.







# THE COCHIN COLLEGE

**KOCHI - 682 002** 

(Affiliated to Mahatma Gandhi University and Accredited by NAAC)

Website: www.thecochincollege.edu.in

email: email@thecochincollege.edu.in

■ Talk on Swayam Online Certificate Programme by Smt. Jeena Jayan,
Librarian, The Cochin College-Kochi-2 – 05/08/2022, (6:00 Pm to 7:00 Pm)







## THE COCHIN COLLEGE

#### **KOCHI - 682 002**

(Affiliated to Mahatma Gandhi University and Accredited by NAAC)

Website: www.thecochincollege.edu.in

email: email@thecochincollege.edu.in

Free Online Add-on Course on Information Literacy by Smt. Jeena Jayan, Librarian, The Cochin College-Kochi-2- 05/05/2023







# THE COCHIN COLLEGE

#### **KOCHI - 682 002**

(Affiliated to Mahatma Gandhi University and Accredited by NAAC)

Website: www.thecochincollege.edu.in

email: email@thecochincollege.edu.in