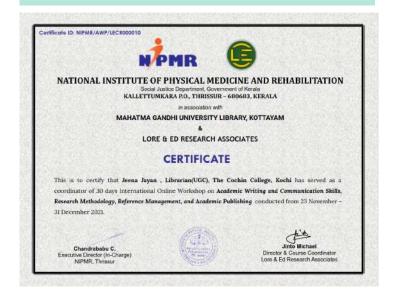

ential topics such as research design, data analysis, citation practices, and strategies for publishing in reputed academic journals. Participants will engage in interactive sessions, gain handson experience, and receive personalized feedback from experts in the field. The program is designed for researchers, educators, and students who seek to improve their research capabilities and publishing success. This initiative not only aims to elevate individual academic performance but also to contribute to the broader academic community by fostering high standards of research and communication.









## THE COCHIN COLLEGE

#### **KOCHI - 682 002**

(Affiliated to Mahatma Gandhi University and Accredited by NAAC)

Website: www.thecochincollege.edu.in

email: email@thecochincollege.edu.in











## THE COCHIN COLLEGE

#### **KOCHI - 682 002**

(Affiliated to Mahatma Gandhi University and Accredited by NAAC)

Website: www.thecochincollege.edu.in

email: email@thecochincollege.edu.in

Free Online Add on Course on 'Information Literacy' organised by Smt. Jeena Jayan, Librarian, The Cochin College-Kochi-2- 02/02/2022.







# THE COCHIN COLLEGE

**KOCHI - 682 002** 

(Affiliated to Mahatma Gandhi University and Accredited by NAAC)

Website: www.thecochincollege.edu.in

email: email@thecochincollege.edu.in

■ Talk on Swayam Online Certificate Programme by Smt. Jeena Jayan,
Librarian, The Cochin College-Kochi-2 – 05/08/2022, (6:00 Pm to 7:00 Pm)







## THE COCHIN COLLEGE

#### **KOCHI - 682 002**

(Affiliated to Mahatma Gandhi University and Accredited by NAAC)

Website: www.t