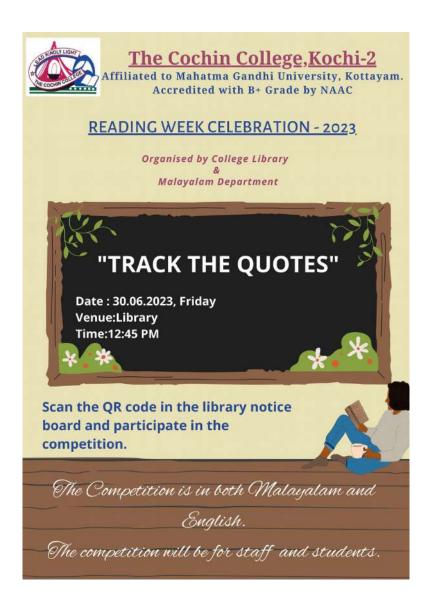

il: email@thecochincollege.edu.in

■ Pirannal Pusthakam - The college library envisaged project, encourages the staff to contribute books to the library as a mode of celebrating the birthdays of their dear and near ones- 13/06/2023









# THE COCHIN COLLEGE

### **KOCHI - 682 002**

(Affiliated to Mahatma Gandhi University and Accredited by NAAC)

Website: www.thecochincollege.edu.in

email: email@thecochincollege.edu.in

Reading Week Celebration –Awarding Best Reader of the Year- 19/06/2023, 12:45 pm.









# THE COCHIN COLLEGE

### **KOCHI - 682 002**

(Affiliated to Mahatma Gandhi University and Accredited by NAAC)

Website: www.thecochincollege.edu.in

email: email@thecochincollege.edu.in

Reading Week Celebration – Track The Quotes- Malayalam & English Literature- 30/06/2023.







# THE COCHIN COLLEGE

### **KOCHI - 682 002**

(Affiliated to Mahatma Gandhi University and Accredited by NAAC)

Website: www.thecochincollege.edu.in

email: email@thecochincollege.edu.in

 Malayalam Language Week Celebration- Online Malayalam Literary Quiz-03/11/2023, 12:30 pm



Malayalam Language Week Celebration - Malayalam Essay Competition –
 06/11/2023, 12:45 pm







# THE COCHIN COLLEGE

### **KOCHI - 682 002**

(Affiliated to Mahatma Gandhi University and Accredited by NAAC)

Website: www.thecochincollege.edu.in

email: email@thecochincollege.edu.in

Malayalam Language Week Celebration - Malayalam Speech Competition –
 07/11/2023, 12:45 pm



Malayalam Language Week Celebration - Identifing Eminent Personalities in







# THE COCHIN COLLEGE

### **KOCHI - 682 002**

(Aff