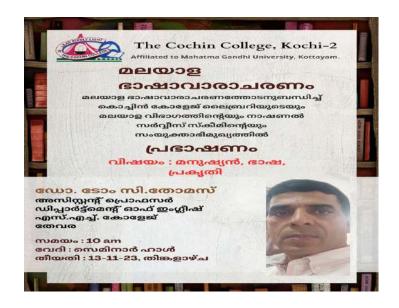

#### 2. Knowledge Conclave:

Webinar on "Career and Academic Opportunities for Economics" by Dr. Abdul Azeez N P, Asst. Prof. Aligarh Muslim University, Mumbai-11/07/2021, 10:30 am

The Cochin College library conducted a Knowledge Conclave Webinar Series on various topics which provides exposure to a wide range of subjects and viewpoints that might not be covered in their standard curriculum. A webinar on the topic "Career and Academic Opportunities for Economics" by Dr. Abdul Azeez N P , Asst. Prof. Aligarh Muslim University, Mumbai on 11<sup>th</sup> July 2021, helped students to explore and highlight the various pathways available to students interested in Economics and also provide the practical tips for career development.

The Cochin College Library organised a talk on "My Journey as an Earthquake Scientist" by Dr. Kusala Rajendran, Seismologist on 23<sup>rd</sup> February 2023 as a continuation of Knowledge Conclave Webinar Series. The talk offered a comprehensive and engaging overview of her journey as an earthquake scientist, provide valuable insights into the field, and inspire others to explore the crucial area of research.