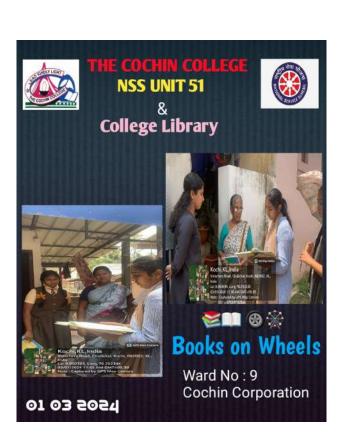

aign- 'Unarvu'-Presentation and Short Film, on 13<sup>th</sup> March 2024. The campaign effectively engage college students, raise awareness about the dangers of drug abuse, educate students on the signs of drug addiction and its impact and provide practical strategies for prevention and support.









# THE COCHIN COLLEGE

### **KOCHI - 682 002**

(Affiliated to Mahatma Gandhi University and Accredited by NAAC)

Website: www.thecochincollege.edu.in

email: email@thecochincollege.edu.in

- Best Practice
- Books on Wheels- Conducted on 24/06/2022













# THE COCHIN COLLEGE

**KOCHI - 682 002** 

(Affiliated to Mahatma Gandhi University and Accredited by NAAC)

Website: www.thecochincollege.edu.in

email: email@thecochincollege.edu.in

The Books On Wheels -Conducted on 17/10/2023











# THE COCHIN COLLEGE

**KOCHI - 682 002** 

(Affiliated to Mahatma Gandhi University and Accredited by NAAC)

Website: www.thecochincollege.edu.in

email: email@thecochincollege.edu.in

### **Cochin Corner**









## THE COCHIN COLLEGE

**KOCHI - 682 002** 

(Affiliated to Mahatma Gandhi University and Accredited by NAAC)

Website: www.thecochincollege.edu.in

email: email@thecochincollege.edu.in

- Research and Academic Support:
- Talk on 'Plagiarism: Issues and Solutions' 17/01/2020,11:00 am

  Talk on Plagiarism Issues and Solutions by Smt. Vineetha Davis V, Librarian,

  St. Aloysious College, Elthuruth.



## The Cochin College, kochi-2

The Cochin College Library is organising a talk on



## (An IQAC initiative)

Resource person: Smt Vineetha Davies.V, Librarian,St.Aloy