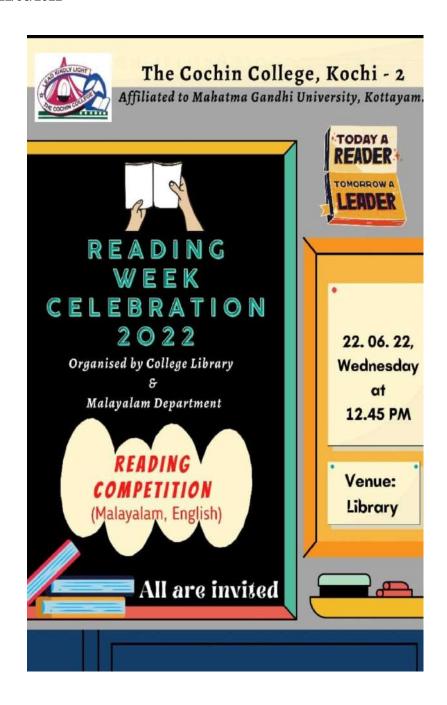

pm

The Cochin College library introduced "Pirannal Pusthakam" - a project encourages the staff to contribute books to the library as a mode of celebrating the birthdays of their dear and near ones, inagurated by Vice Principal Dr. Reshimon on 19<sup>th</sup> June 2022. By implementing the "Pirannal Pusthakam" project, the library could foster a culture of generosity and community spirit, while simultaneously enriching its collection and celebrating the importance of literature.



For more details contact Librarian







### THE COCHIN COLLEGE

**KOCHI - 682 002** 

(Affiliated to Mahatma Gandhi University and Accredited by NAAC)

Website: www.thecochincollege.edu.in

email: email@thecochincollege.edu.in

Reading Week Celebration - Malayalam and English Reading Competition – 22/06/2022







### THE COCHIN COLLEGE

#### **KOCHI - 682 002**

(Affiliated to Mahatma Gandhi University and Accredited by NAAC)

Website: www.thecochincollege.edu.in

email: email@thecochincollege.edu.in

■ Talk on 'Directions of Reading' (Webinar)- by E D Davis, Publication Officer, Kerala Sahithya Akademi in connection with Malayala Basha Varacharanam– 25/06/2022, 11:00 am to 12:00 Pm

The Cochin College library and the Dept. of Malayalam jointly organised a webinar on the topic 'Vayanayude Disakal' (Directions of Reading), talk by by E D Davis, Publication Officer, Kerala Sahithya Akademi in connection with Malayala Basha Varacharanam on 25<sup>th</sup> June 2022. The program offered a valuable insights into the various aspects and benefits of reading, including its different purposes, strateg