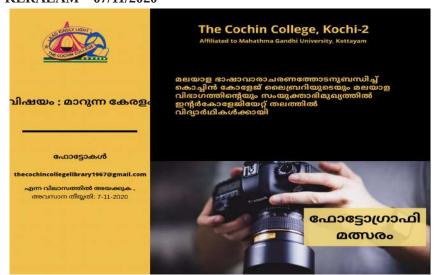

#### 1. Library Orientation Programmes:

● Orientation Program on 'Awareness and Use of E-Resources' by Smt. Jeena Jayan, Librarian, The Cochin College-Kochi-2- 22/01/2022, 10:00 am – 11:00 am

The Cochin College library and the PG Department of Commerce jointly organised a orientation programme on 'Awareness and Use of E-Resources' by Smt. Jeena Jayan, Librarian, The Cochin College, on 22<sup>nd</sup> January 2022 for PG students. The Program helped students, faculty, and staff to navigate the vast array of digital tools and resources available for academic and professional purposes. This program focused on familiarizing participants with various e-resources, how to access them, and best practices for their effective use.