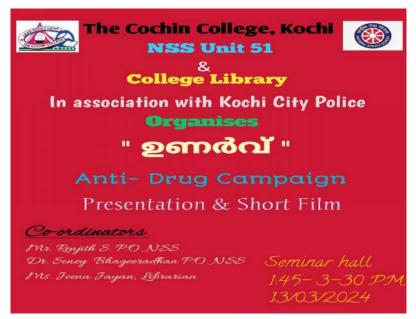

es and effective strategies for promoting and protecting these rights.









# THE COCHIN COLLEGE

### **KOCHI - 682 002**

(Affiliated to Mahatma Gandhi University and Accredited by NAAC)

Website: www.thecochincollege.edu.in

email: email@thecochincollege.edu.in

# 11. 'Anti-Drug Campaign' -Presentation and Short film by Sri. Babu John, Kochi City Police – 13/03/2024, 1:45 pm to 3:30 pm

The Cochin College library and NSS Unit in association with Kochi City Police organised an anti-drug campaign- 'Unarvu'-Presentation and Short Film, on 13<sup>th</sup> March 2024. The campaign effectively engage college students, raise awareness about the dangers of drug abuse, educate students on the signs of drug addiction and its impact and provide practical strategies for prevention and support.









# THE COCHIN COLLEGE

### **KOCHI - 682 002**

(Affiliated to Mahatma Gandhi University and Accredited by NAAC)

Website: www.thecochincollege.edu.in

email: email@thecochincollege.edu.in

- Best Practice
- Books on Wheels- Conducted on 24/06/2022













# THE COCHIN COLLEGE

**KOCHI - 682 002** 

(Affiliated to Mahatma Gandhi University and Accredited by NAAC)

Website: www.thecochincollege.edu.in

email: email@thecochincollege.edu.in

The Books On Wheels -Conducted on 17/10/2023











# THE COCHIN COLLEGE

**KOCHI - 682 002** 

(Affiliated to Mahatma Gandhi University and Accredited by NAAC)

Website: www.thecochincollege.edu.in

email: email@thecochincollege.edu.in

### **Cochin Corner**









## THE COCHIN COLLEGE

**KOCHI - 682 002** 

(Affiliated to Mahatma Gand