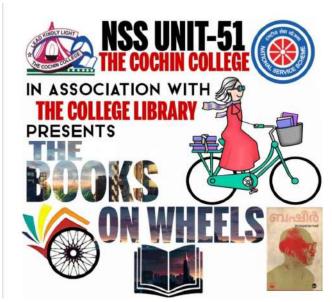

ege.edu.in

# 11. 'Anti-Drug Campaign' -Presentation and Short film by Sri. Babu John, Kochi City Police – 13/03/2024, 1:45 pm to 3:30 pm

The Cochin College library and NSS Unit in association with Kochi City Police organised an anti-drug campaign- 'Unarvu'-Presentation and Short Film, on 13<sup>th</sup> March 2024. The campaign effectively engage college students, raise awareness about the dangers of drug abuse, educate students on the signs of drug addiction and its impact and provide practical strategies for prevention and support.









# THE COCHIN COLLEGE

### **KOCHI - 682 002**

(Affiliated to Mahatma Gandhi University and Accredited by NAAC)

Website: www.thecochincollege.edu.in

email: email@thecochincollege.edu.in

- Best Practice
- Books on Wheels- Conducted on 24/06/2022













# THE COCHIN COLLEGE

**KOCHI - 682 002** 

(Affiliated to Mahatma Gandhi University and Accredited by NAAC)

Website: www.thecochincollege.edu.in

email: email@thecochincollege.edu.in

The Books On Wheels -Conducted on 17/10/2023











# THE COCHIN COLLEGE

**KOCHI - 682 002** 

(Affiliated to Mahatma Gandhi University and Accredited by NAAC)

Website: www.thecochincollege.edu.in

email: email@thecochincollege.edu.in

### **Cochin Corner**









## THE COCHIN COLLEGE

**KOCHI - 682 002** 

(Affiliated to Mahatma Gandhi University and Accredited by NAAC)

Website: www.thecochincollege.edu.in

email: email@thecochincollege.edu.in

- Research and Academic Support:
- Talk on 'Plagiarism: Issues and Solutions' 17/01/2020,11:00 am

  Talk on Plagiarism Issues and Solutions b