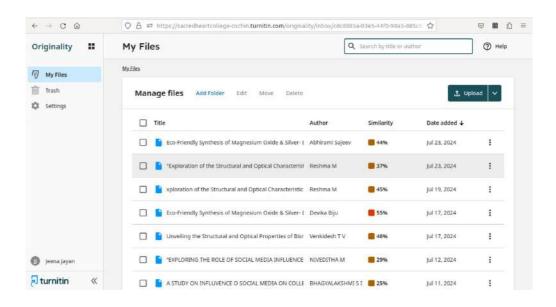

- 1. Library Orientation Programmes
- **2.** Knowlege Conclaves
- 3. Reading Promotion Activities
- 4. Extension Activities:-
  - · Webinars and Talks
  - Best Practices
  - Research and Academic support
  - Turnitin Plagiarism Checking facilities for students/researchers/faculty (Out-sourcing)
  - Resource Sharing Centre
  - Certificate Programmes