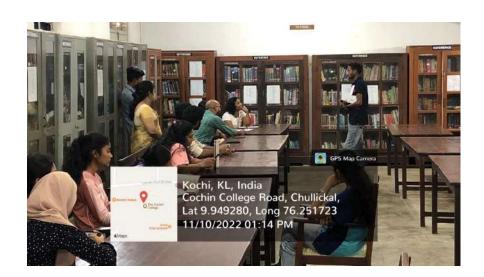

### THE COCHIN COLLEGE

**KOCHI - 682 002** 

(Affiliated to Mahatma Gandhi University and Accredited by NAAC)

Website: www.thecochincollege.edu.in

email: email@thecochincollege.edu.in

Library Orientation Programme by Smt. Jeena Jayan, Librarian, The Cochin College-Kochi-2- 14/11/2022

The Cochin College library conducted a orientation program by Smt. Jeena Jayan, Librarian, The Cochin College on 14<sup>th</sup> November 2022 to ensure that students can effectively navigate the library, make the most of its resources, and integrate the library into their academic and research activities.