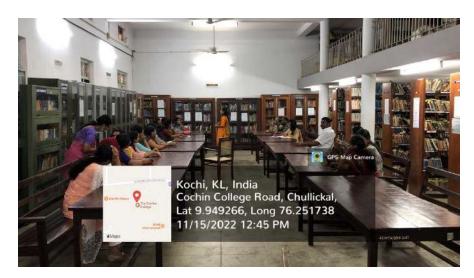

### THE COCHIN COLLEGE

**KOCHI - 682 002** 

(Affiliated to Mahatma Gandhi University and Accredited by NAAC)

Website: www.thecochincollege.edu.in

email: email@thecochincollege.edu.in

Library Orientation Programme by Smt. Jeena Jayan, Librarian, The Cochin College-Kochi-2- 14/11/2022

The Cochin College library conducted a orientation program by Smt. Jeena Jayan, Librarian, The Cochin College on 14<sup>th</sup> November 2022 to ensure that students can effectively navigate the library, make the most of its resources, and integrate the library into their academic and research activities.