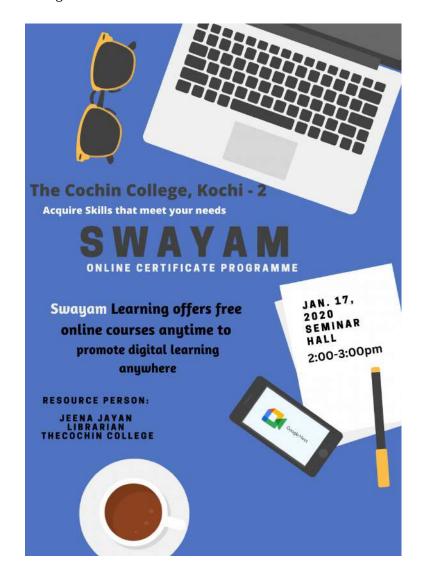

#### 1. Library Orientation Programmes:

● Orientation Program on 'Awareness and Use of E-Resources' by Smt. Jeena Jayan, Librarian, The Cochin College-Kochi-2- 22/01/2022, 10:00 am – 11:00 am

The Cochin College library and the PG Department of Commerce jointly organised a orientation programme on 'Awareness and Use of E-Resources' by Smt. Jeena Jayan, Librarian, The Cochin College, on 22<sup>nd</sup> January 2022 for PG students. The Program helped students, faculty, and staff to navigate the vast array of digital tools and resources available for academic and professional purposes. This program focused on familiarizing participants with various e-resources, how to access them, and best practices for their effective use.