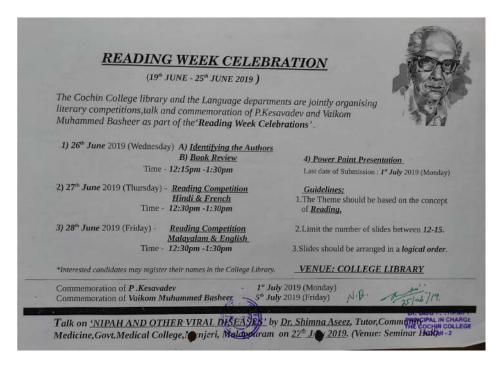

en's College, Uzhavoor on 23<sup>rd</sup> March 2024 as a continuation of Knowledge Conclave Webinar Series. The talk effectively educate students on how to use AI tools in a responsible and effective manner, while also addressing the important ethical considerations involved.







### THE COCHIN COLLEGE

#### **KOCHI - 682 002**

(Affiliated to Mahatma Gandhi University and Accredited by NAAC)

Website: www.thecochincollege.edu.in email: email@thecochincollege.edu.in

#### 3. Reading Promotion Activities:

#### 1) Reading week celebration 19 June – 25 June 2019

The Cochin College Library and the Language Departments jointly conducted various literary competitions, Talk and Commemoration of P.Kesavadev and Vaikom Muhammad Basheer as part of the Reading Week Celebration (P.N Panicker).



#### a) Identifying Authors-26/06/2019, 12:15-1:30 pm







### THE COCHIN COLLEGE

**KOCHI - 682 002** 

(Affiliated to Mahatma Gandhi University and Accredited by NAAC)

Website: www.thecochincollege.edu.in

email: email@thecochincollege.edu.in

#### b) Book Review-26/06/2019, 12:15-1:30 pm



c) Reading competition-Hindi & French-27/06/2019, 12:30-1:30 pm







### THE COCHIN COLLEGE

#### **KOCHI - 682 002**

(Affiliated to Mahatma Gandhi University and Accredited by NAAC)

Website: www.thecochincollege.edu.in

email: email@thecochincollege.edu.in

d) Reading Competition-Malayalam & English-28/06/2019, 12:30-1:30 pm



2) Commemoration of P Kesavadev -Quiz competition-01/07/2019, 12:15 pm.







### THE COCHIN COLLEGE

**KOCHI - 682 002** 

(Affiliated to Mahatma Gandhi University