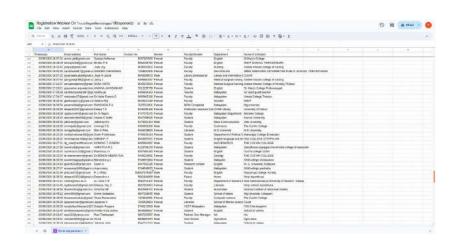

#### 1. Library Orientation Programmes:

● Orientation Program on 'Awareness and Use of E-Resources' by Smt. Jeena Jayan, Librarian, The Cochin College-Kochi-2- 22/01/2022, 10:00 am – 11:00 am

The Cochin College library and the PG Department of Commerce jointly organised a orientation programme on 'Awareness and Use of E-Resources' by Smt. Jeena Jayan, Librarian, The Cochin College, on 22<sup>nd</sup> January 2022 for PG students. The Program helped students, faculty, and staff to navigate the vast array of digital tools and resources available for academic and professional purposes. This program focused on familiarizing participants with various e-resources, how to access them, and best practices for their effective use.

The Cochin College library and IQAC jointly organised an online awareness programme on 'Access to E-Resources under N-List Programme' by Smt. Jeena Jayan, Librarian, The Cochin College on 29<sup>th</sup> October 2022. The talk aims to educate participants about the benefits and functionalities of the N-List Programme, which provides access to a wealth of digital resources for educational and research purposes. The session explained how to access these resources, navigate the platform, and utilize the materials effectively.