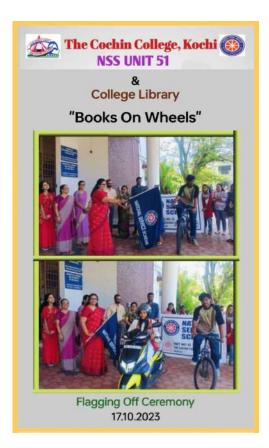

gn- 'Unarvu'-Presentation and Short Film, on 13<sup>th</sup> March 2024. The campaign effectively engage college students, raise awareness about the dangers of drug abuse, educate students on the signs of drug addiction and its impact and provide practical strategies for prevention and support.









# THE COCHIN COLLEGE

### **KOCHI - 682 002**

(Affiliated to Mahatma Gandhi University and Accredited by NAAC)

Website: www.thecochincollege.edu.in

email: email@thecochincollege.edu.in

- Best Practice
- Books on Wheels- Conducted on 24/06/2022













# THE COCHIN COLLEGE

**KOCHI - 682 002** 

(Affiliated to Mahatma Gandhi University and Accredited by NAAC)

Website: www.thecochincollege.edu.in

email: email@thecochincollege.edu.in

The Books On Wheels -Conducted on 17/10/2023











# THE COCHIN COLLEGE

**KOCHI - 682 002** 

(Affiliated to Mahatma Gandhi University and Accredited by NAAC)

Website: www.thecochincollege.edu.in

email: email@thecochincollege.edu.in

### **Cochin Corner**









## THE COCHIN COLLEGE

**KOCHI - 682 002** 

(Affiliated to Mahatma Gandhi University and Accredited by NAAC)

Website: www.thecochincollege.edu.in

email: email@thecochincollege.edu.in

- Research and Academic Support:
- Talk on 'Plagiarism: Issues and Solutions' 17/01/2020,11:00 am

  Talk on Plagiarism Issues and Solutions by Smt. Vineetha Davis V, Librarian,

  St. Aloysious College, Elthuruth.



## The Cochin College, kochi-2

The Cochin College Library is organising a talk on



## (An IQAC initiative)

Resource person: Smt Vineetha Davies.V, Librarian,St.Aloysi