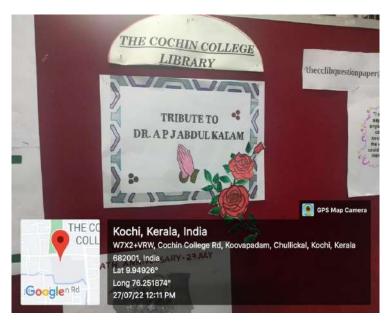

ic 'Vayanayude Disakal' (Directions of Reading), talk by by E D Davis, Publication Officer, Kerala Sahithya Akademi in connection with Malayala Basha Varacharanam on 25<sup>th</sup> June 2022. The program offered a valuable insights into the various aspects and benefits of reading, including its different purposes, strategies, and the evolving nature of reading practices in the digital age. This webinar aims to guide participants on how to approach reading effectively and how it can impact their personal and professional lives.







# THE COCHIN COLLEGE

### **KOCHI - 682 002**

(Affiliated to Mahatma Gandhi University and Accredited by NAAC)

Website: www.thecochincollege.edu.in

email: email@thecochincollege.edu.in

**■** Tribute to Dr A P J Abdul Kalam (Book Exhibition) – 27/07/2022









# THE COCHIN COLLEGE

### **KOCHI - 682 002**

(Affiliated to Mahatma Gandhi University and Accredited by NAAC)

Website: www.thecochincollege.edu.in

email: email@thecochincollege.edu.in

Malayalam Language Week Celebration- Malayalam Dictation Competition-09/11/2022, 12:45 pm.









# THE COCHIN COLLEGE

### **KOCHI - 682 002**

(Affiliated to Mahatma Gandhi University and Accredited by NAAC)

Website: www.thecochincollege.edu.in

email: email@thecochincollege.edu.in

Malayalam Language Week Celebration- Poetry Recitation Competition-10/11/2022, 12:45 pm









# THE COCHIN COLLEGE

### **KOCHI - 682 002**

(Affiliated to Mahatma Gandhi University and Accredited by NAAC)

Website: www.thecochincollege.edu.in

email: email@thecochincollege.edu.in

Malayalam Language Week Cele