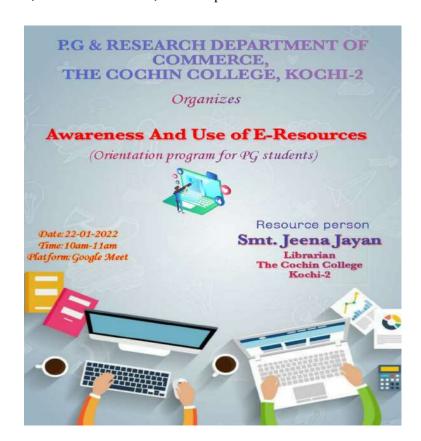

#### 1. Library Orientation Programmes:

● Orientation Program on 'Awareness and Use of E-Resources' by Smt. Jeena Jayan, Librarian, The Cochin College-Kochi-2- 22/01/2022, 10:00 am – 11:00 am

The Cochin College library and the PG Department of Commerce jointly organised a orientation programme on 'Awareness and Use of E-Resources' by Smt. Jeena Jayan, Librarian, The Cochin College, on 22<sup>nd</sup> January 2022 for PG students. The Program helped students, faculty, and staff to navigate the vast array of digital tools and resources available for academic and professional purposes. This program focused on familiarizing participants with various e-resources, how to access them, and best practices for their effective use.