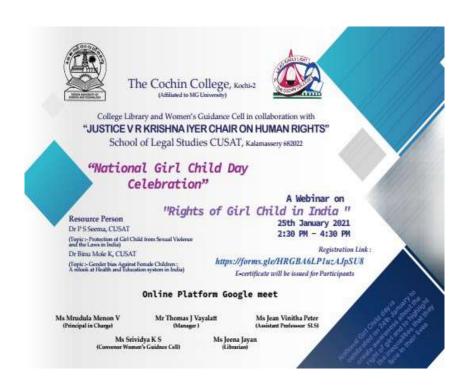

ollege.edu.in









# THE COCHIN COLLEGE

### **KOCHI - 682 002**

(Affiliated to Mahatma Gandhi University and Accredited by NAAC)

Website: www.thecochincollege.edu.in email: email@thecochincollege.edu.in

3. Webinar on "Rights of Girl Child in India" by Dr. P S Seema, Cusat & Dr Binumole K, Cusat in connection with 'National Girl Child Day Celebration' – 25/01/2021, 2:30pm-4:30 pm

The College Library and Women Guidance Cell in collaboration with School of Legal Studies, Cusat conducted a webinar on 'Rights of Girl Child in India' in connection with National Girl Child Day Celebration on 25<sup>th</sup> January 2021. By fostering awareness, promoting dialogue, and inspiring action, such webinars contribute to building a more equitable and inclusive future for all children in India.







# THE COCHIN COLLEGE

### **KOCHI - 682 002**

(Affiliated to Mahatma Gandhi University and Accredited by NAAC)

Website: www.thecochincollege.edu.in

email: email@thecochincollege.edu.in

# 4. Talk on "The Challenges Faced by the Public Libraries today" by Smt. Mini K T, Libarian - 13/03/2021, 10.00 am

The College Library in collaboration with St. Aloysious College, Elthuruth conducted a webinar on topic "The Challenges Faced by the Public Libraries today". The webinar addresses critical issues that impact the accessibility, relevance, and sustainability of the essential community resources. Challenges related to promoting inclusivity, addressing social issues, ensuring library accessibility for all, and fostering a welcoming environment has explored in the webinar.







# THE CO