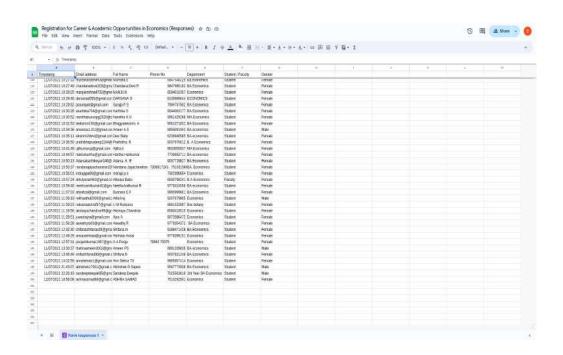

#### 2. Knowledge Conclave:

Webinar on "Career and Academic Opportunities for Economics" by Dr. Abdul Azeez N P, Asst. Prof. Aligarh Muslim University, Mumbai-11/07/2021, 10:30 am

The Cochin College library conducted a Knowledge Conclave Webinar Series on various topics which provides exposure to a wide range of subjects and viewpoints that might not be covered in their standard curriculum. A webinar on the topic "Career and Academic Opportunities for Economics" by Dr. Abdul Azeez N P , Asst. Prof. Aligarh Muslim University, Mumbai on 11<sup>th</sup> July 2021, helped students to explore and highlight the various pathways available to students interested in Economics and also provide the practical tips for career development.