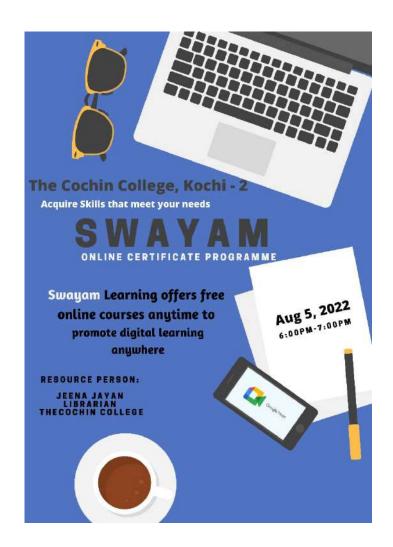

#### 1. Library Orientation Programmes:

● Orientation Program on 'Awareness and Use of E-Resources' by Smt. Jeena Jayan, Librarian, The Cochin College-Kochi-2- 22/01/2022, 10:00 am – 11:00 am

The Cochin College library and the PG Department of Commerce jointly organised a orientation programme on 'Awareness and Use of E-Resources' by Smt. Jeena Jayan, Librarian, The Cochin College, on 22<sup>nd</sup> January 2022 for PG students. The Program helped students, faculty, and staff to navigate the vast array of digital tools and resources available for academic and professional purposes. This program focused on familiarizing participants with various e-resources, how to access them, and best practices for their effective use.