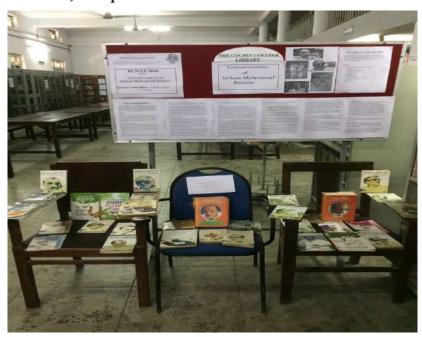

#### **KOCHI - 682 002**

(Affiliated to Mahatma Gandhi University and Accredited by NAAC)

Website: www.thecochincollege.edu.in

email: email@thecochincollege.edu.in

d) Reading Competition-Malayalam & English-28/06/2019, 12:30-1:30 pm



2) Commemoration of P Kesavadev -Quiz competition-01/07/2019, 12:15 pm.







### THE COCHIN COLLEGE

**KOCHI - 682 002** 

(Affiliated to Mahatma Gandhi University and Accredited by NAAC)

Website: www.thecochincollege.edu.in

email: email@thecochincollege.edu.in







### THE COCHIN COLLEGE

#### **KOCHI - 682 002**

(Affiliated to Mahatma Gandhi University and Accredited by NAAC)

Website: www.thecochincollege.edu.in

email: email@thecochincollege.edu.in

#### 3. Commemoration of Vaikkom Muhammad Basheer- Speech Competition

- 05/07/2019, 12.15pm









### THE COCHIN COLLEGE

#### **KOCHI - 682 002**

(Affiliated to Mahatma Gandhi University and Accredited by NAAC)

Website: www.thecochincollege.edu.in

email: email@thecochincollege.edu.in

Talk on 'Eminent Writers in Malayalam' (Webinar) by P. Raman, Malayalam

Poet, in connection with Reading Week Celebration- 12/06/2020, 6:30 pm to 7:30 pm

The Cochin College library and The Dept. of Malayalam jointly organised a webinar in connection with reading week celebration on 12<sup>th</sup> June 2020. A talk on eminent writers in Malayalam was given by P Raman, postmodern, teacher and a recipient of the Kerala Sahitya Akademi Award. The talk highlights the significance of studying eminent writers in Malayalam literature, emphasizing the outcomes in terms of cultural appreciation, crit