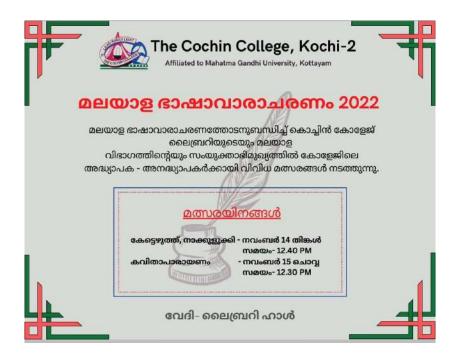

### THE COCHIN COLLEGE

**KOCHI - 682 002** 

(Affiliated to Mahatma Gandhi University and Accredited by NAAC)

Website: www.thecochincollege.edu.in

email: email@thecochincollege.edu.in

Library Orientation Programme by Smt. Jeena Jayan, Librarian, The Cochin College-Kochi-2- 14/11/2022

The Cochin College library conducted a orientation program by Smt. Jeena Jayan, Librarian, The Cochin College on 14<sup>th</sup> November 2022 to ensure that students can effectively navigate the library, make the most of its resources, and integrate the library into their academic and research activities.