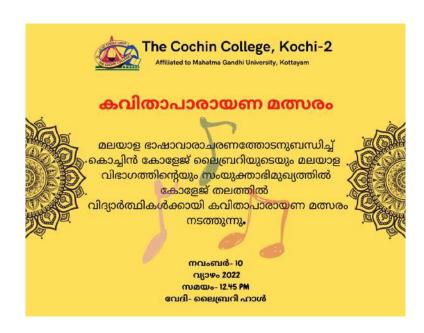

#### 1. Library Orientation Programmes:

● Orientation Program on 'Awareness and Use of E-Resources' by Smt. Jeena Jayan, Librarian, The Cochin College-Kochi-2- 22/01/2022, 10:00 am – 11:00 am

The Cochin College library and the PG Department of Commerce jointly organised a orientation programme on 'Awareness and Use of E-Resources' by Smt. Jeena Jayan, Librarian, The Cochin College, on 22<sup>nd</sup> January 2022 for PG students. The Program helped students, faculty, and staff to navigate the vast array of digital tools and resources available for academic and professional purposes. This program focused on familiarizing participants with various e-resources, how to access them, and best practices for their effective use.