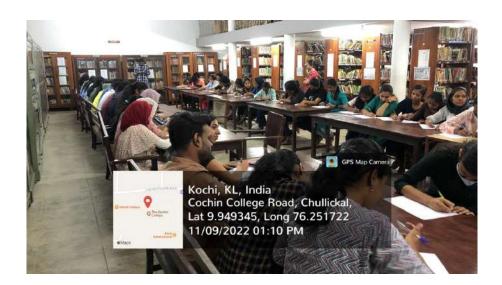

#### 1. Library Orientation Programmes:

● Orientation Program on 'Awareness and Use of E-Resources' by Smt. Jeena Jayan, Librarian, The Cochin College-Kochi-2- 22/01/2022, 10:00 am – 11:00 am

The Cochin College library and the PG Department of Commerce jointly organised a orientation programme on 'Awareness and Use of E-Resources' by Smt. Jeena Jayan, Librarian, The Cochin College, on 22<sup>nd</sup> January 2022 for PG students. The Program helped students, faculty, and staff to navigate the vast array of digital tools and resources available for academic and professional purposes. This program focused on familiarizing participants with various e-resources, how to access them, and best practices for their effective use.