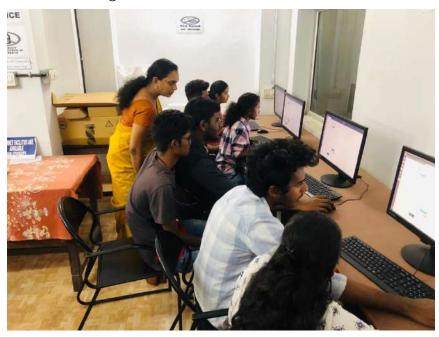

#### 1. Library Orientation Programmes:

● Orientation Program on 'Awareness and Use of E-Resources' by Smt. Jeena Jayan, Librarian, The Cochin College-Kochi-2- 22/01/2022, 10:00 am – 11:00 am

The Cochin College library and the PG Department of Commerce jointly organised a orientation programme on 'Awareness and Use of E-Resources' by Smt. Jeena Jayan, Librarian, The Cochin College, on 22<sup>nd</sup> January 2022 for PG students. The Program helped students, faculty, and staff to navigate the vast array of digital tools and resources available for academic and professional purposes. This program focused on familiarizing participants with various e-resources, how to access them, and best practices for their effective use.