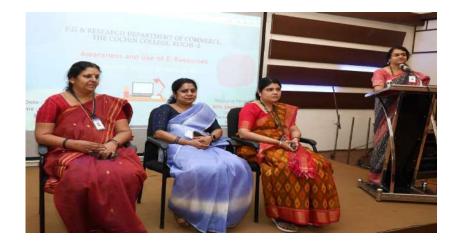

#### 1. Library Orientation Programmes:

● Orientation Program on 'Awareness and Use of E-Resources' by Smt. Jeena Jayan, Librarian, The Cochin College-Kochi-2- 22/01/2022, 10:00 am – 11:00 am

The Cochin College library and the PG Department of Commerce jointly organised a orientation programme on 'Awareness and Use of E-Resources' by Smt. Jeena Jayan, Librarian, The Cochin College, on 22<sup>nd</sup> January 2022 for PG students. The Program helped students, faculty, and staff to navigate the vast array of digital tools and resources available for academic and professional purposes. This program focused on familiarizing participants with various e-resources, how to access them, and best practices for their effective use.