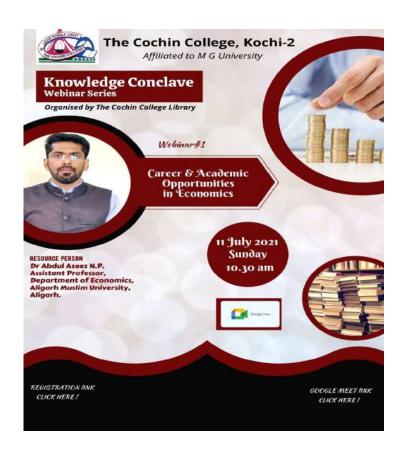

#### 2. Knowledge Conclave:

Webinar on "Career and Academic Opportunities for Economics" by Dr. Abdul Azeez N P, Asst. Prof. Aligarh Muslim University, Mumbai-11/07/2021, 10:30 am

The Cochin College library conducted a Knowledge Conclave Webinar Series on various topics which provides exposure to a wide range of subjects and viewpoints that might not be covered in their standard curriculum. A webinar on the topic "Career and Academic Opportunities for Economics" by Dr. Abdul Azeez N P , Asst. Prof. Aligarh Muslim University, Mumbai on 11<sup>th</sup> July 2021, helped students to explore and highlight the various pathways available to students interested in Economics and also provide the practical tips for career development.