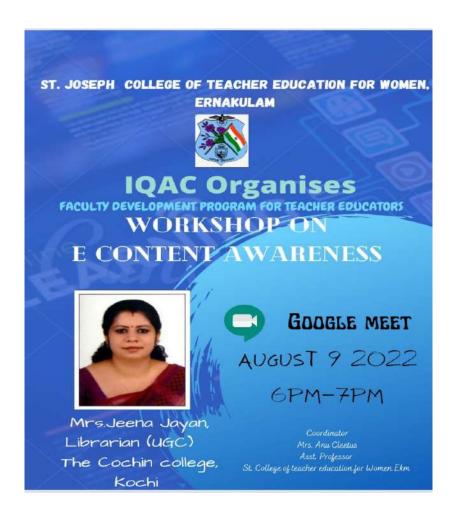

#### **KOCHI - 682 002**

(Affiliated to Mahatma Gandhi University and Accredited by NAAC)

Website: www.thecochincollege.edu.in email: email@thecochincollege.edu.in

Online Awareness on 'Access to E-Resources under N-List Programme' by Smt. Jeena Jayan, Librarian, The Cochin College-Kochi-2- 29/10/2022, 10.30 am to 11.30 am

The Cochin College library and IQAC jointly organised an online awareness programme on 'Access to E-Resources under N-List Programme' by Smt. Jeena Jayan, Librarian, The Cochin College on 29<sup>th</sup> October 2022. The talk aims to educate participants about the benefits and functionalities of the N-List Programme, which provides access to a wealth of digital resources for educational and research purposes. The session explained how to access these resources, navigate the platform, and utilize the materials effectively.