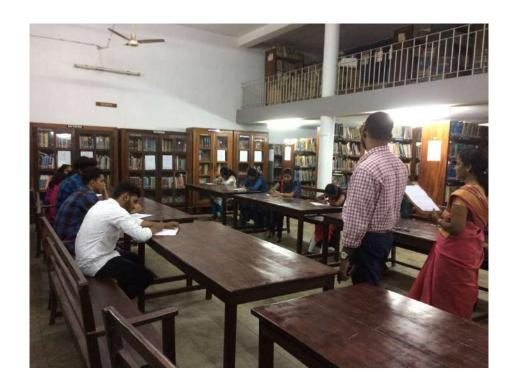

#### 1. Library Orientation Programmes:

● Orientation Program on 'Awareness and Use of E-Resources' by Smt. Jeena Jayan, Librarian, The Cochin College-Kochi-2- 22/01/2022, 10:00 am – 11:00 am

The Cochin College library and the PG Department of Commerce jointly organised a orientation programme on 'Awareness and Use of E-Resources' by Smt. Jeena Jayan, Librarian, The Cochin College, on 22<sup>nd</sup> January 2022 for PG students. The Program helped students, faculty, and staff to navigate the vast array of digital tools and resources available for academic and professional purposes. This program focused on familiarizing participants with various e-resources, how to access them, and best practices for their effective use.