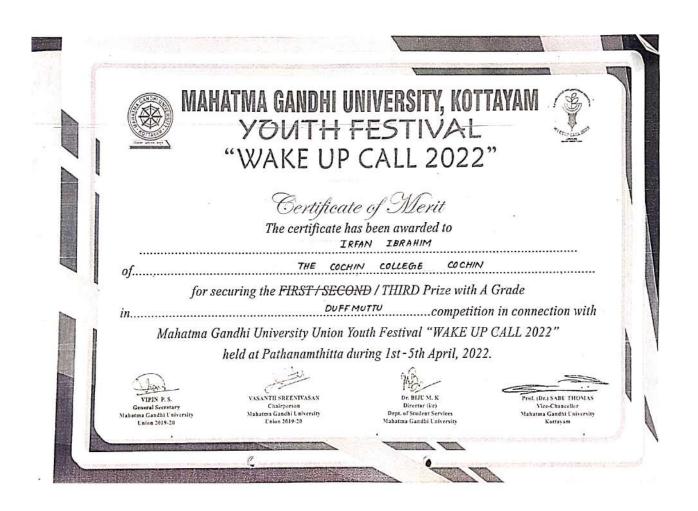

Mendulo Muon Mrudula Menon V. Principal-in-Charge The Cochin College

**KOCHI - 682 002** 

(Affiliated to Mahatma Gandhi University and Accredited by NAAC)

Website: www.thecochincollege.edu.in

| Year          | Name of the<br>award/medal                                                            | Team/Inc   | competition                     | Nature of<br>competition         | Name of the<br>student(s)                                                                                      |
|---------------|---------------------------------------------------------------------------------------|------------|---------------------------------|----------------------------------|----------------------------------------------------------------------------------------------------------------|
|               |                                                                                       |            | (Univer-<br>sity/State/National | (Sports/Cultu<br>/International) | iral)                                                                                                          |
| 2021-<br>2022 | PARTICIPATION -<br>Junior Men Wrestling<br>Championship (under<br>65kg)               | Individual | State                           | Sports                           | MOHAMMED<br>ARSHID A                                                                                           |
| 2021-<br>2022 | Wrestling Men<br>Championship-(70 kg)<br>Second                                       | Individual | University                      | Sports                           | MOHAMMED<br>ARSHID A                                                                                           |
| 2021-<br>2022 | SECOND - Olympic<br>Games (67 Category)                                               | Individual | University                      | Sports                           | MOHAMMED<br>ARSHID A                                                                                           |
| 2021-<br>2022 | THIRD - M G<br>University Youth<br>Festival Duffmuttu                                 | Team       | University                      | Cultural                         | SAMEER KN,<br>MOHAMMED<br>KAIF K.A, IRFAN<br>IBRAHIM,<br>ASHBIN K.A,<br>NOUFAL K.N,<br>NASEEB N,<br>AJMAL KHAN |
| 2021-<br>2022 | A GRADE - M G<br>University Youth<br>Festival Classical<br>Music (F)                  | Individual | University                      | Cultural                         | MANJULA<br>S.BHAT                                                                                              |
| 2021-<br>2022 | A GRADE - M G<br>University Youth<br>Festival Stringed<br>Instrument Western<br>Style | Individual | University                      | Cultural                         | RADHIKA RANI                                                                                                   |
| 2021-<br>2022 | A GRADE - M G<br>University Youth<br>Festival -Light Music<br>(M)                     | Individual | University                      | Cultural                         | ASWIN<br>P.PANIKKAR                                                                                            |
| 2021-<br>2022 | A GRADE - M G<br>University Youth<br>Festival - Other Forms<br>of Classical Dance     | Individual | University                      | Cultural                         | ADHEENA<br>N.SHIBU                                                                                             |