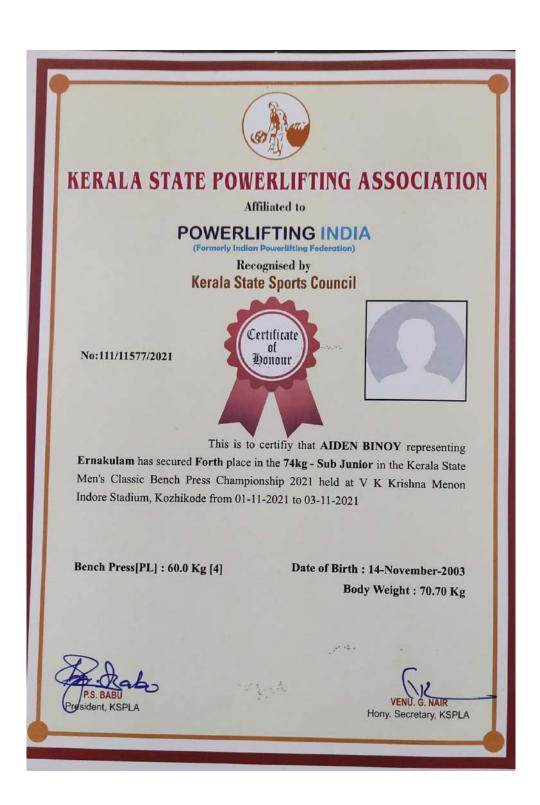

| Year          | Name of the<br>award/medal                                                    | Team/<br>Individ-<br>ual | Level of<br>competition<br>(University/<br>State/National/<br>International) | Nature of<br>competition<br>(Sports/<br>Cultural) | Name of the<br>student(s) |
|---------------|-------------------------------------------------------------------------------|--------------------------|------------------------------------------------------------------------------|---------------------------------------------------|---------------------------|
| 2021-<br>2022 | FIRST - KHELO<br>INDIA Women's<br>South League<br>Championship(Under<br>60kg) | Individual               | National                                                                     | Sports                                            | ANJALY ROSE<br>VARGHESE   |
| 2021-<br>2022 | PARTICIPATION -<br>Senior Wushu<br>Championship 2021                          | Individual               | National                                                                     | Sports                                            | ANJALY ROSE<br>VARGHESE   |
| 2021-<br>2022 | PARTICIPATION -<br>Senior Wushu<br>Championship 2022<br>(participation)       | Individual               | National                                                                     | Sports                                            | ANJALY ROSE<br>VARGHESE   |
| 2021-<br>2022 | FIRST - Wushu<br>Senior (men and<br>Women)<br>Championship(Under<br>60kg)     | Individual               | University                                                                   | Sports                                            | ANJALY ROSE<br>VARGHESE   |
| 2021-<br>2022 | FOURTH - Kerala<br>State Classic Bench<br>Press Championship<br>Under 74 kg   | Individual               | State                                                                        | Sports                                            | AIDEN BENOY               |
| 2021-<br>2022 | SECOND - Power<br>Lifting Championship<br>Sub-Junior Under 74<br>kg           | Individual               | University                                                                   | Sports                                            | AIDEN BENOY               |
| 2021-<br>2022 | SEVENTH - Classic<br>Powerlifting<br>Championship (76 KG<br>Jr)               | Individual               | State                                                                        | Sports                                            | NAYANA<br>SANTHOSH        |
| 2021-<br>2022 | PARTICIPATION -<br>Wrestling Men<br>Championship                              | Individual               | National                                                                     | Sports                                            | SHAHID E.B                |
| 2021-<br>2022 | SECOND - Senior<br>Men Wrestling<br>Championship (under<br>82 kg)             | Individual               | State                                                                        | Sports                                            | SHAHID E.B                |
| 2021-<br>2022 | THIRD - Judo Men<br>Championship-(Under<br>90 kg)                             | Individual               | University                                                                   | Sports                                            | SHAHID E.B                |
| 2021-<br>2022 | FIRST - Wrestling<br>Men Championship                                         | Individual               | University                                                                   | Sports                                            | SHAHID E.B                |