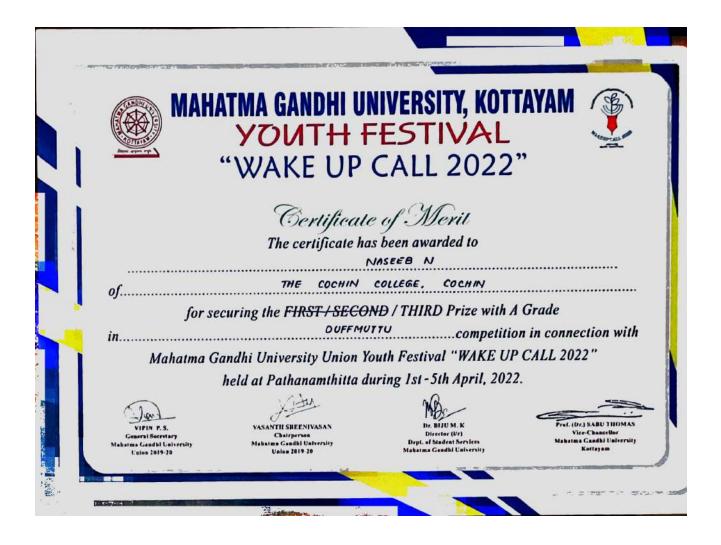

Mendulo Muon Mrudula Menon V. Principal-in-Charge The Cochin College

**KOCHI - 682 002** 

(Affiliated to Mahatma Gandhi University and Accredited by NAAC)

Website: www.thecochincollege.edu.in

| Year          | Name of the<br>award/medal                                                            | Team/Inc   | competition                     | Nature of<br>competition         | Name of the<br>student(s)                                                                                      |
|---------------|---------------------------------------------------------------------------------------|------------|---------------------------------|----------------------------------|----------------------------------------------------------------------------------------------------------------|
|               |                                                                                       |            | (Univer-<br>sity/State/National | (Sports/Cultu<br>/International) | iral)                                                                                                          |
| 2021-<br>2022 | PARTICIPATION -<br>Junior Men Wrestling<br>Championship (under<br>65kg)               | Individual | State                           | Sports                           | MOHAMMED<br>ARSHID A                                                                                           |
| 2021-<br>2022 | Wrestling Men<br>Championship-(70 kg)<br>Second                                       | Individual | University                      | Sports                           | MOHAMMED<br>ARSHID A                                                                                           |
| 2021-<br>2022 | SECOND - Olympic<br>Games (67 Category)                                               | Individual | University                      | Sports                           | MOHAMMED<br>ARSHID A                                                                                           |
| 2021-<br>2022 | THIRD - M G<br>University Youth<br>Festival Duffmuttu                                 | Team       | University                      | Cultural                         | SAMEER KN,<br>MOHAMMED<br>KAIF K.A, IRFAN<br>IBRAHIM,<br>ASHBIN K.A,<br>NOUFAL K.N,<br>NASEEB N,<br>AJMAL KHAN |
| 2021-<br>2022 | A GRADE - M G<br>University Youth<br>Festival Classical<br>Music (F)                  | Individual | University                      | Cultural                         | MANJULA<br>S.BHAT                                                                                              |
| 2021-<br>2022 | A GRADE - M G<br>University Youth<br>Festival Stringed<br>Instrument Western<br>Style | Individual | University                      | Cultural                         | RADHIKA RANI                                                                                                   |
| 2021-<br>2022 | A GRADE - M G<br>University Youth<br>Festival -Light Music<br>(M)                     | Individual | University                      | Cultural                         | ASWIN<br>P.PANIKKAR                                                                                            |
| 2021-<br>2022 | A GRADE - M G<br>University Youth<br>Festival - Other Forms<br>of Classical Dance     | Individual | University                      | Cultural                         | ADHEENA<br>N.SHIBU                                                                                             |