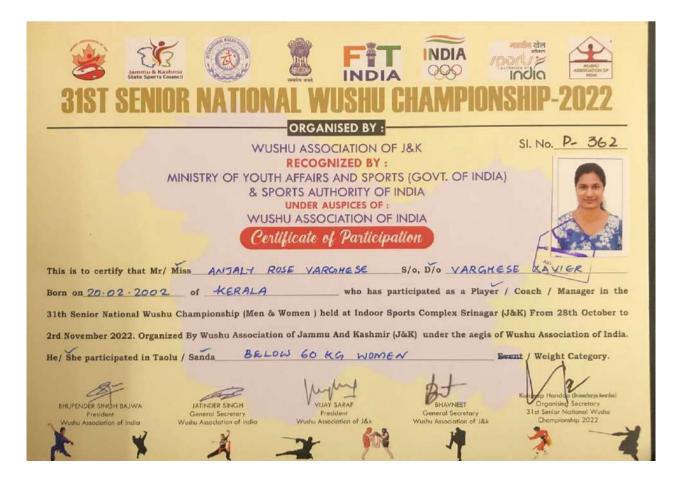

| Year          | Name of the<br>award/medal                                                    | Team/<br>Individ-<br>ual | Level of<br>competition<br>(University/<br>State/National/<br>International) | Nature of<br>competition<br>(Sports/<br>Cultural) | Name of the<br>student(s) |
|---------------|-------------------------------------------------------------------------------|--------------------------|------------------------------------------------------------------------------|---------------------------------------------------|---------------------------|
| 2021-<br>2022 | FIRST - KHELO<br>INDIA Women's<br>South League<br>Championship(Under<br>60kg) | Individual               | National                                                                     | Sports                                            | ANJALY ROSE<br>VARGHESE   |
| 2021-<br>2022 | PARTICIPATION -<br>Senior Wushu<br>Championship 2021                          | Individual               | National                                                                     | Sports                                            | ANJALY ROSE<br>VARGHESE   |
| 2021-<br>2022 | PARTICIPATION -<br>Senior Wushu<br>Championship 2022<br>(participation)       | Individual               | National                                                                     | Sports                                            | ANJALY ROSE<br>VARGHESE   |
| 2021-<br>2022 | FIRST - Wushu<br>Senior (men and<br>Women)<br>Championship(Under<br>60kg)     | Individual               | University                                                                   | Sports                                            | ANJALY ROSE<br>VARGHESE   |
| 2021-<br>2022 | FOURTH - Kerala<br>State Classic Bench<br>Press Championship<br>Under 74 kg   | Individual               | State                                                                        | Sports                                            | AIDEN BENOY               |
| 2021-<br>2022 | SECOND - Power<br>Lifting Championship<br>Sub-Junior Under 74<br>kg           | Individual               | University                                                                   | Sports                                            | AIDEN BENOY               |
| 2021-<br>2022 | SEVENTH - Classic<br>Powerlifting<br>Championship (76 KG<br>Jr)               | Individual               | State                                                                        | Sports                                            | NAYANA<br>SANTHOSH        |
| 2021-<br>2022 | PARTICIPATION -<br>Wrestling Men<br>Championship                              | Individual               | National                                                                     | Sports                                            | SHAHID E.B                |
| 2021-<br>2022 | SECOND - Senior<br>Men Wrestling<br>Championship (under<br>82 kg)             | Individual               | State                                                                        | Sports                                            | SHAHID E.B                |
| 2021-<br>2022 | THIRD - Judo Men<br>Championship-(Under<br>90 kg)                             | Individual               | University                                                                   | Sports                                            | SHAHID E.B                |
| 2021-<br>2022 | FIRST - Wrestling<br>Men Championship                                         | Individual               | University                                                                   | Sports                                            | SHAHID E.B                |