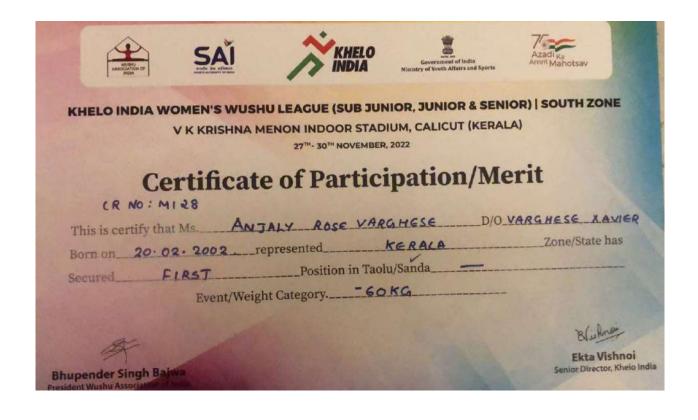

| Year          | Name of the<br>award/medal                                                    | Team/<br>Individ-<br>ual | Level of<br>competition<br>(University/<br>State/National/<br>International) | Nature of<br>competition<br>(Sports/<br>Cultural) | Name of the<br>student(s) |
|---------------|-------------------------------------------------------------------------------|--------------------------|------------------------------------------------------------------------------|---------------------------------------------------|---------------------------|
| 2021-<br>2022 | FIRST - KHELO<br>INDIA Women's<br>South League<br>Championship(Under<br>60kg) | Individual               | National                                                                     | Sports                                            | ANJALY ROSE<br>VARGHESE   |
| 2021-<br>2022 | PARTICIPATION -<br>Senior Wushu<br>Championship 2021                          | Individual               | National                                                                     | Sports                                            | ANJALY ROSE<br>VARGHESE   |
| 2021-<br>2022 | PARTICIPATION -<br>Senior Wushu<br>Championship 2022<br>(participation)       | Individual               | National                                                                     | Sports                                            | ANJALY ROSE<br>VARGHESE   |
| 2021-<br>2022 | FIRST - Wushu<br>Senior (men and<br>Women)<br>Championship(Under<br>60kg)     | Individual               | University                                                                   | Sports                                            | ANJALY ROSE<br>VARGHESE   |
| 2021-<br>2022 | FOURTH - Kerala<br>State Classic Bench<br>Press Championship<br>Under 74 kg   | Individual               | State                                                                        | Sports                                            | AIDEN BENOY               |
| 2021-<br>2022 | SECOND - Power<br>Lifting Championship<br>Sub-Junior Under 74<br>kg           | Individual               | University                                                                   | Sports                                            | AIDEN BENOY               |
| 2021-<br>2022 | SEVENTH - Classic<br>Powerlifting<br>Championship (76 KG<br>Jr)               | Individual               | State                                                                        | Sports                                            | NAYANA<br>SANTHOSH        |
| 2021-<br>2022 | PARTICIPATION -<br>Wrestling Men<br>Championship                              | Individual               | National                                                                     | Sports                                            | SHAHID E.B                |
| 2021-<br>2022 | SECOND - Senior<br>Men Wrestling<br>Championship (under<br>82 kg)             | Individual               | State                                                                        | Sports                                            | SHAHID E.B                |
| 2021-<br>2022 | THIRD - Judo Men<br>Championship-(Under<br>90 kg)                             | Individual               | University                                                                   | Sports                                            | SHAHID E.B                |
| 2021-<br>2022 | FIRST - Wrestling<br>Men Championship                                         | Individual               | University                                                                   | Sports                                            | SHAHID E.B                |