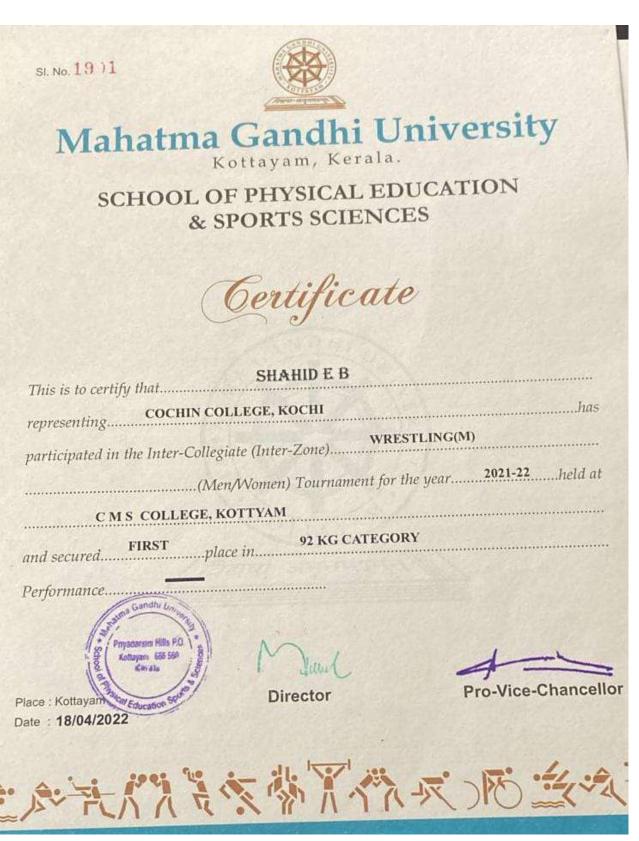

| Year          | Name of the<br>award/medal                                                    | Team/<br>Individ-<br>ual | Level of<br>competition<br>(University/<br>State/National/<br>International) | Nature of<br>competition<br>(Sports/<br>Cultural) | Name of the<br>student(s) |
|---------------|-------------------------------------------------------------------------------|--------------------------|------------------------------------------------------------------------------|---------------------------------------------------|---------------------------|
| 2021-<br>2022 | FIRST - KHELO<br>INDIA Women's<br>South League<br>Championship(Under<br>60kg) | Individual               | National                                                                     | Sports                                            | ANJALY ROSE<br>VARGHESE   |
| 2021-<br>2022 | PARTICIPATION -<br>Senior Wushu<br>Championship 2021                          | Individual               | National                                                                     | Sports                                            | ANJALY ROSE<br>VARGHESE   |
| 2021-<br>2022 | PARTICIPATION -<br>Senior Wushu<br>Championship 2022<br>(participation)       | Individual               | National                                                                     | Sports                                            | ANJALY ROSE<br>VARGHESE   |
| 2021-<br>2022 | FIRST - Wushu<br>Senior (men and<br>Women)<br>Championship(Under<br>60kg)     | Individual               | University                                                                   | Sports                                            | ANJALY ROSE<br>VARGHESE   |
| 2021-<br>2022 | FOURTH - Kerala<br>State Classic Bench<br>Press Championship<br>Under 74 kg   | Individual               | State                                                                        | Sports                                            | AIDEN BENOY               |
| 2021-<br>2022 | SECOND - Power<br>Lifting Championship<br>Sub-Junior Under 74<br>kg           | Individual               | University                                                                   | Sports                                            | AIDEN BENOY               |
| 2021-<br>2022 | SEVENTH - Classic<br>Powerlifting<br>Championship (76 KG<br>Jr)               | Individual               | State                                                                        | Sports                                            | NAYANA<br>SANTHOSH        |
| 2021-<br>2022 | PARTICIPATION -<br>Wrestling Men<br>Championship                              | Individual               | National                                                                     | Sports                                            | SHAHID E.B                |
| 2021-<br>2022 | SECOND - Senior<br>Men Wrestling<br>Championship (under<br>82 kg)             | Individual               | State                                                                        | Sports                                            | SHAHID E.B                |
| 2021-<br>2022 | THIRD - Judo Men<br>Championship-(Under<br>90 kg)                             | Individual               | University                                                                   | Sports                                            | SHAHID E.B                |
| 2021-<br>2022 | FIRST - Wrestling<br>Men Championship                                         | Individual               | University                                                                   | Sports                                            | SHAHID E.B                |