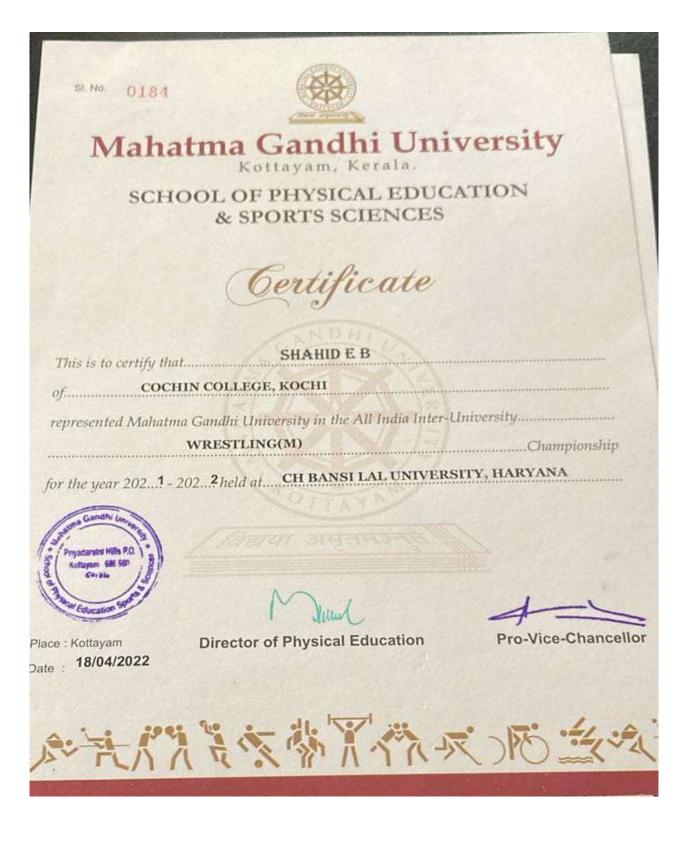

| Year          | Name of the<br>award/medal                                                    | Team/<br>Individ-<br>ual | Level of<br>competition<br>(University/<br>State/National/<br>International) | Nature of<br>competition<br>(Sports/<br>Cultural) | Name of the<br>student(s) |
|---------------|-------------------------------------------------------------------------------|--------------------------|------------------------------------------------------------------------------|---------------------------------------------------|---------------------------|
| 2021-<br>2022 | FIRST - KHELO<br>INDIA Women's<br>South League<br>Championship(Under<br>60kg) | Individual               | National                                                                     | Sports                                            | ANJALY ROSE<br>VARGHESE   |
| 2021-<br>2022 | PARTICIPATION -<br>Senior Wushu<br>Championship 2021                          | Individual               | National                                                                     | Sports                                            | ANJALY ROSE<br>VARGHESE   |
| 2021-<br>2022 | PARTICIPATION -<br>Senior Wushu<br>Championship 2022<br>(participation)       | Individual               | National                                                                     | Sports                                            | ANJALY ROSE<br>VARGHESE   |
| 2021-<br>2022 | FIRST - Wushu<br>Senior (men and<br>Women)<br>Championship(Under<br>60kg)     | Individual               | University                                                                   | Sports                                            | ANJALY ROSE<br>VARGHESE   |
| 2021-<br>2022 | FOURTH - Kerala<br>State Classic Bench<br>Press Championship<br>Under 74 kg   | Individual               | State                                                                        | Sports                                            | AIDEN BENOY               |
| 2021-<br>2022 | SECOND - Power<br>Lifting Championship<br>Sub-Junior Under 74<br>kg           | Individual               | University                                                                   | Sports                                            | AIDEN BENOY               |
| 2021-<br>2022 | SEVENTH - Classic<br>Powerlifting<br>Championship (76 KG<br>Jr)               | Individual               | State                                                                        | Sports                                            | NAYANA<br>SANTHOSH        |
| 2021-<br>2022 | PARTICIPATION -<br>Wrestling Men<br>Championship                              | Individual               | National                                                                     | Sports                                            | SHAHID E.B                |
| 2021-<br>2022 | SECOND - Senior<br>Men Wrestling<br>Championship (under<br>82 kg)             | Individual               | State                                                                        | Sports                                            | SHAHID E.B                |
| 2021-<br>2022 | THIRD - Judo Men<br>Championship-(Under<br>90 kg)                             | Individual               | University                                                                   | Sports                                            | SHAHID E.B                |
| 2021-<br>2022 | FIRST - Wrestling<br>Men Championship                                         | Individual               | University                                                                   | Sports                                            | SHAHID E.B                |

Website: www.thecochincollege.edu.in

email: email@thecochincollege.edu.in

| R                       | A - 1                                                           | (               | andh                | ; IIni           | versity         |
|-------------------------|-----------------------------------------------------------------|-----------------|---------------------|------------------|-----------------|
| 1                       | lanath                                                          | Koti            | tayam, K            | erala.           | versity         |
|                         | SCHOO                                                           | L OF I<br>& SPC | PHYSICA<br>ORTS SCI | L EDUCA          | ATION           |
|                         |                                                                 | G               | ertifi              | cate             |                 |
| This is to              | certify that                                                    |                 | SHAHID E B          |                  |                 |
| represent               | ting. COCHL                                                     | N COLLEC        | е, косні            |                  | has             |
| participa               | ted in the Inter-C                                              | Collegiate (    | Inter-Zone)         | JUDO(M)          |                 |
|                         |                                                                 | (Men/Wo         | omen) Tourna        | ment for the yea | 2021-22held at  |
|                         | ST.DOMINIC'S                                                    |                 |                     |                  |                 |
| and secure              | edTHIRD                                                         | place in        | 90 KG               |                  |                 |
| Performan               | Candhi Unita                                                    | -               |                     |                  |                 |
| ace : Kottaya<br>18/04/ | Prnyadarsini Hills P.Q<br>Kottayani 686 550<br>Kotayani 686 550 |                 | Director            | ,                | Pro-Vice-Chance |
| ite :                   |                                                                 |                 |                     |                  |                 |