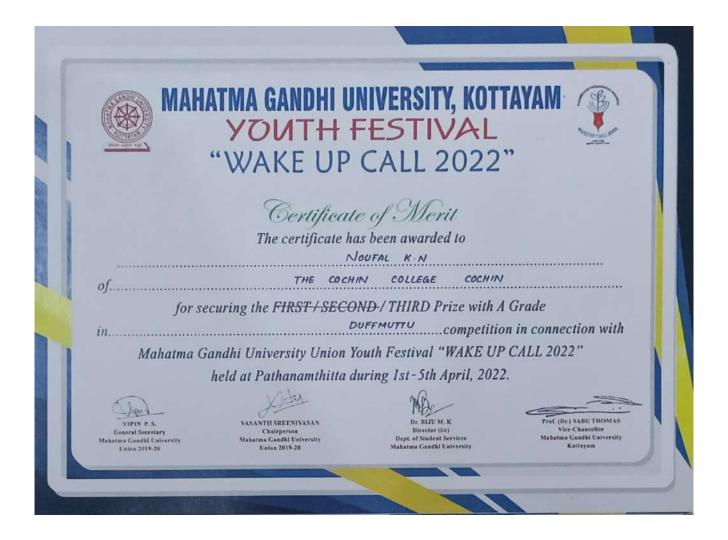

Mendulo Muon Mrudula Menon V. Principal-in-Charge The Cochin College

**KOCHI - 682 002** 

(Affiliated to Mahatma Gandhi University and Accredited by NAAC)

Website: www.thecochincollege.edu.in

| Year          | Name of the<br>award/medal                                                            | Team/Inc   | competition                     | Nature of<br>competition         | Name of the<br>student(s)                                                                                      |
|---------------|---------------------------------------------------------------------------------------|------------|---------------------------------|----------------------------------|----------------------------------------------------------------------------------------------------------------|
|               |                                                                                       |            | (Univer-<br>sity/State/National | (Sports/Cultu<br>/International) | iral)                                                                                                          |
| 2021-<br>2022 | PARTICIPATION -<br>Junior Men Wrestling<br>Championship (under<br>65kg)               | Individual | State                           | Sports                           | MOHAMMED<br>ARSHID A                                                                                           |
| 2021-<br>2022 | Wrestling Men<br>Championship-(70 kg)<br>Second                                       | Individual | University                      | Sports                           | MOHAMMED<br>ARSHID A                                                                                           |
| 2021-<br>2022 | SECOND - Olympic<br>Games (67 Category)                                               | Individual | University                      | Sports                           | MOHAMMED<br>ARSHID A                                                                                           |
| 2021-<br>2022 | THIRD - M G<br>University Youth<br>Festival Duffmuttu                                 | Team       | University                      | Cultural                         | SAMEER KN,<br>MOHAMMED<br>KAIF K.A, IRFAN<br>IBRAHIM,<br>ASHBIN K.A,<br>NOUFAL K.N,<br>NASEEB N,<br>AJMAL KHAN |
| 2021-<br>2022 | A GRADE - M G<br>University Youth<br>Festival Classical<br>Music (F)                  | Individual | University                      | Cultural                         | MANJULA<br>S.BHAT                                                                                              |
| 2021-<br>2022 | A GRADE - M G<br>University Youth<br>Festival Stringed<br>Instrument Western<br>Style | Individual | University                      | Cultural                         | RADHIKA RANI                                                                                                   |
| 2021-<br>2022 | A GRADE - M G<br>University Youth<br>Festival -Light Music<br>(M)                     | Individual | University                      | Cultural                         | ASWIN<br>P.PANIKKAR                                                                                            |
| 2021-<br>2022 | A GRADE - M G<br>University Youth<br>Festival - Other Forms<br>of Classical Dance     | Individual | University                      | Cultural                         | ADHEENA<br>N.SHIBU                                                                                             |