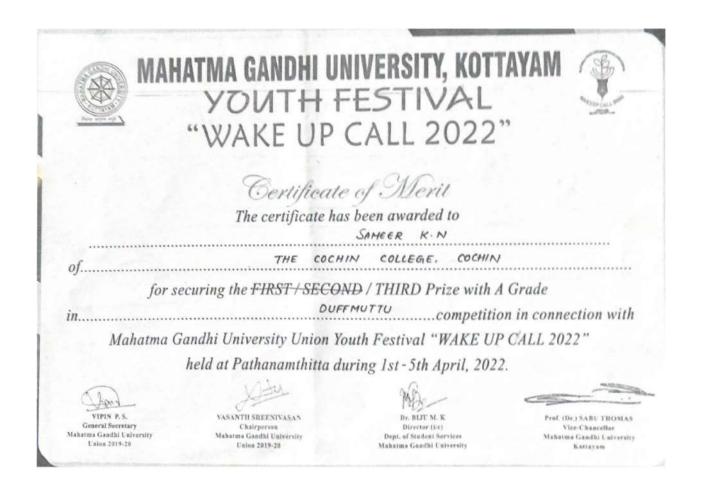

Mendulo Muon Mrudula Menon V. Principal-in-Charge The Cochin College

**KOCHI - 682 002** 

(Affiliated to Mahatma Gandhi University and Accredited by NAAC)

Website: www.thecochincollege.edu.in

| Year          | Name of the<br>award/medal                                                            | Team/Inc   | competition                     | Nature of<br>competition         | Name of the<br>student(s)                                                                                      |
|---------------|---------------------------------------------------------------------------------------|------------|---------------------------------|----------------------------------|----------------------------------------------------------------------------------------------------------------|
|               |                                                                                       |            | (Univer-<br>sity/State/National | (Sports/Cultu<br>/International) | iral)                                                                                                          |
| 2021-<br>2022 | PARTICIPATION -<br>Junior Men Wrestling<br>Championship (under<br>65kg)               | Individual | State                           | Sports                           | MOHAMMED<br>ARSHID A                                                                                           |
| 2021-<br>2022 | Wrestling Men<br>Championship-(70 kg)<br>Second                                       | Individual | University                      | Sports                           | MOHAMMED<br>ARSHID A                                                                                           |
| 2021-<br>2022 | SECOND - Olympic<br>Games (67 Category)                                               | Individual | University                      | Sports                           | MOHAMMED<br>ARSHID A                                                                                           |
| 2021-<br>2022 | THIRD - M G<br>University Youth<br>Festival Duffmuttu                                 | Team       | University                      | Cultural                         | SAMEER KN,<br>MOHAMMED<br>KAIF K.A, IRFAN<br>IBRAHIM,<br>ASHBIN K.A,<br>NOUFAL K.N,<br>NASEEB N,<br>AJMAL KHAN |
| 2021-<br>2022 | A GRADE - M G<br>University Youth<br>Festival Classical<br>Music (F)                  | Individual | University                      | Cultural                         | MANJULA<br>S.BHAT                                                                                              |
| 2021-<br>2022 | A GRADE - M G<br>University Youth<br>Festival Stringed<br>Instrument Western<br>Style | Individual | University                      | Cultural                         | RADHIKA RANI                                                                                                   |
| 2021-<br>2022 | A GRADE - M G<br>University Youth<br>Festival -Light Music<br>(M)                     | Individual | University                      | Cultural                         | ASWIN<br>P.PANIKKAR                                                                                            |
| 2021-<br>2022 | A GRADE - M G<br>University Youth<br>Festival - Other Forms<br>of Classical Dance     | Individual | University                      | Cultural                         | ADHEENA<br>N.SHIBU                                                                                             |