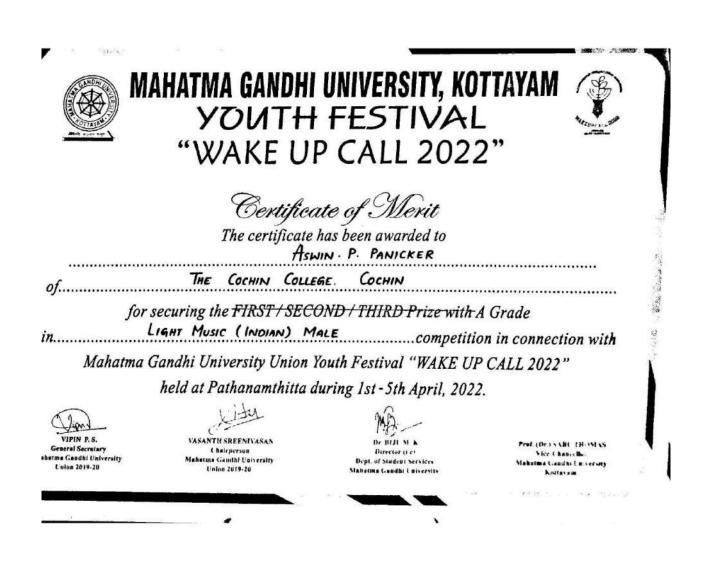

Mendulo Muon Mrudula Menon V. Principal-in-Charge The Cochin College

**KOCHI - 682 002** 

(Affiliated to Mahatma Gandhi University and Accredited by NAAC)

Website: www.thecochincollege.edu.in

| Year          | Name of the<br>award/medal                                                            | Team/Inc   | competition                     | Nature of<br>competition         | Name of the<br>student(s)                                                                                      |
|---------------|---------------------------------------------------------------------------------------|------------|---------------------------------|----------------------------------|----------------------------------------------------------------------------------------------------------------|
|               |                                                                                       |            | (Univer-<br>sity/State/National | (Sports/Cultu<br>/International) | iral)                                                                                                          |
| 2021-<br>2022 | PARTICIPATION -<br>Junior Men Wrestling<br>Championship (under<br>65kg)               | Individual | State                           | Sports                           | MOHAMMED<br>ARSHID A                                                                                           |
| 2021-<br>2022 | Wrestling Men<br>Championship-(70 kg)<br>Second                                       | Individual | University                      | Sports                           | MOHAMMED<br>ARSHID A                                                                                           |
| 2021-<br>2022 | SECOND - Olympic<br>Games (67 Category)                                               | Individual | University                      | Sports                           | MOHAMMED<br>ARSHID A                                                                                           |
| 2021-<br>2022 | THIRD - M G<br>University Youth<br>Festival Duffmuttu                                 | Team       | University                      | Cultural                         | SAMEER KN,<br>MOHAMMED<br>KAIF K.A, IRFAN<br>IBRAHIM,<br>ASHBIN K.A,<br>NOUFAL K.N,<br>NASEEB N,<br>AJMAL KHAN |
| 2021-<br>2022 | A GRADE - M G<br>University Youth<br>Festival Classical<br>Music (F)                  | Individual | University                      | Cultural                         | MANJULA<br>S.BHAT                                                                                              |
| 2021-<br>2022 | A GRADE - M G<br>University Youth<br>Festival Stringed<br>Instrument Western<br>Style | Individual | University                      | Cultural                         | RADHIKA RANI                                                                                                   |
| 2021-<br>2022 | A GRADE - M G<br>University Youth<br>Festival -Light Music<br>(M)                     | Individual | University                      | Cultural                         | ASWIN<br>P.PANIKKAR                                                                                            |
| 2021-<br>2022 | A GRADE - M G<br>University Youth<br>Festival - Other Forms<br>of Classical Dance     | Individual | University                      | Cultural                         | ADHEENA<br>N.SHIBU                                                                                             |