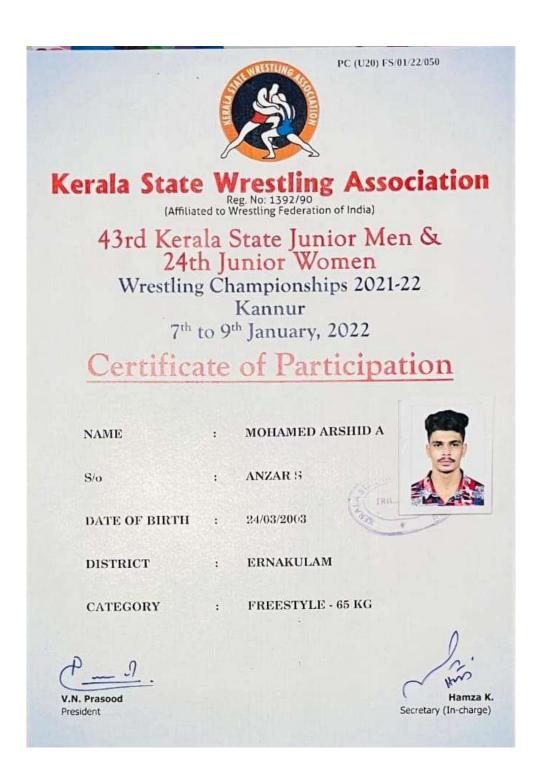

Mendulo Muon Mrudula Menon V. Principal-in-Charge The Cochin College

**KOCHI - 682 002** 

(Affiliated to Mahatma Gandhi University and Accredited by NAAC)

Website: www.thecochincollege.edu.in

| Year          | Name of the<br>award/medal                                                            | Team/Inc   | competition                     | Nature of<br>competition         | Name of the<br>student(s)                                                                                      |
|---------------|---------------------------------------------------------------------------------------|------------|---------------------------------|----------------------------------|----------------------------------------------------------------------------------------------------------------|
|               |                                                                                       |            | (Univer-<br>sity/State/National | (Sports/Cultu<br>/International) | iral)                                                                                                          |
| 2021-<br>2022 | PARTICIPATION -<br>Junior Men Wrestling<br>Championship (under<br>65kg)               | Individual | State                           | Sports                           | MOHAMMED<br>ARSHID A                                                                                           |
| 2021-<br>2022 | Wrestling Men<br>Championship-(70 kg)<br>Second                                       | Individual | University                      | Sports                           | MOHAMMED<br>ARSHID A                                                                                           |
| 2021-<br>2022 | SECOND - Olympic<br>Games (67 Category)                                               | Individual | University                      | Sports                           | MOHAMMED<br>ARSHID A                                                                                           |
| 2021-<br>2022 | THIRD - M G<br>University Youth<br>Festival Duffmuttu                                 | Team       | University                      | Cultural                         | SAMEER KN,<br>MOHAMMED<br>KAIF K.A, IRFAN<br>IBRAHIM,<br>ASHBIN K.A,<br>NOUFAL K.N,<br>NASEEB N,<br>AJMAL KHAN |
| 2021-<br>2022 | A GRADE - M G<br>University Youth<br>Festival Classical<br>Music (F)                  | Individual | University                      | Cultural                         | MANJULA<br>S.BHAT                                                                                              |
| 2021-<br>2022 | A GRADE - M G<br>University Youth<br>Festival Stringed<br>Instrument Western<br>Style | Individual | University                      | Cultural                         | RADHIKA RANI                                                                                                   |
| 2021-<br>2022 | A GRADE - M G<br>University Youth<br>Festival -Light Music<br>(M)                     | Individual | University                      | Cultural                         | ASWIN<br>P.PANIKKAR                                                                                            |
| 2021-<br>2022 | A GRADE - M G<br>University Youth<br>Festival - Other Forms<br>of Classical Dance     | Individual | University                      | Cultural                         | ADHEENA<br>N.SHIBU                                                                                             |