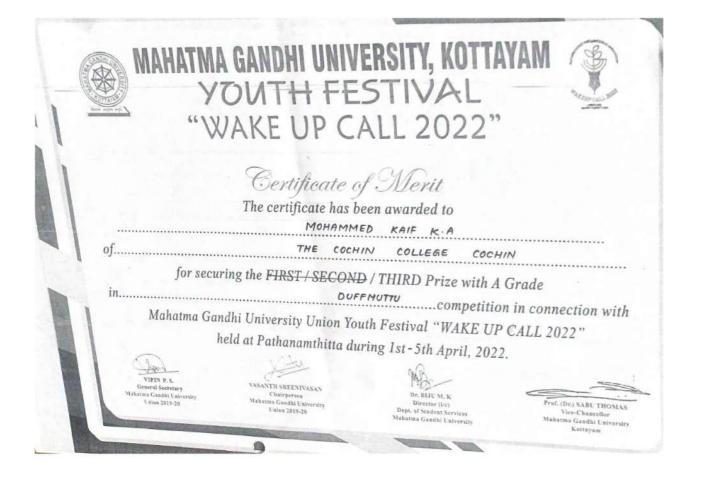

Mendulo Muon Mrudula Menon V. Principal-in-Charge The Cochin College

**KOCHI - 682 002** 

(Affiliated to Mahatma Gandhi University and Accredited by NAAC)

Website: www.thecochincollege.edu.in

| Year          | Name of the<br>award/medal                                                            | Team/Inc   | competition                     | Nature of<br>competition         | Name of the<br>student(s)                                                                                      |
|---------------|---------------------------------------------------------------------------------------|------------|---------------------------------|----------------------------------|----------------------------------------------------------------------------------------------------------------|
|               |                                                                                       |            | (Univer-<br>sity/State/National | (Sports/Cultu<br>/International) | iral)                                                                                                          |
| 2021-<br>2022 | PARTICIPATION -<br>Junior Men Wrestling<br>Championship (under<br>65kg)               | Individual | State                           | Sports                           | MOHAMMED<br>ARSHID A                                                                                           |
| 2021-<br>2022 | Wrestling Men<br>Championship-(70 kg)<br>Second                                       | Individual | University                      | Sports                           | MOHAMMED<br>ARSHID A                                                                                           |
| 2021-<br>2022 | SECOND - Olympic<br>Games (67 Category)                                               | Individual | University                      | Sports                           | MOHAMMED<br>ARSHID A                                                                                           |
| 2021-<br>2022 | THIRD - M G<br>University Youth<br>Festival Duffmuttu                                 | Team       | University                      | Cultural                         | SAMEER KN,<br>MOHAMMED<br>KAIF K.A, IRFAN<br>IBRAHIM,<br>ASHBIN K.A,<br>NOUFAL K.N,<br>NASEEB N,<br>AJMAL KHAN |
| 2021-<br>2022 | A GRADE - M G<br>University Youth<br>Festival Classical<br>Music (F)                  | Individual | University                      | Cultural                         | MANJULA<br>S.BHAT                                                                                              |
| 2021-<br>2022 | A GRADE - M G<br>University Youth<br>Festival Stringed<br>Instrument Western<br>Style | Individual | University                      | Cultural                         | RADHIKA RANI                                                                                                   |
| 2021-<br>2022 | A GRADE - M G<br>University Youth<br>Festival -Light Music<br>(M)                     | Individual | University                      | Cultural                         | ASWIN<br>P.PANIKKAR                                                                                            |
| 2021-<br>2022 | A GRADE - M G<br>University Youth<br>Festival - Other Forms<br>of Classical Dance     | Individual | University                      | Cultural                         | ADHEENA<br>N.SHIBU                                                                                             |