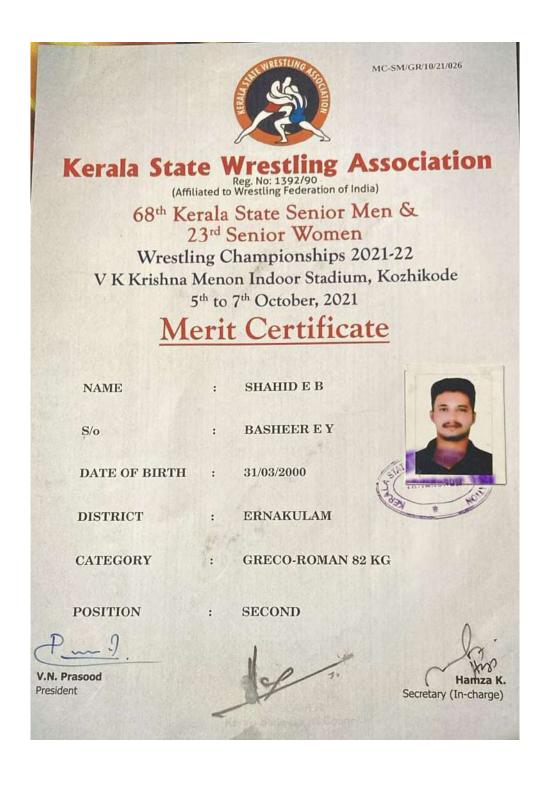

| Year          | Name of the<br>award/medal                                                    | Team/<br>Individ-<br>ual | Level of<br>competition<br>(University/<br>State/National/<br>International) | Nature of<br>competition<br>(Sports/<br>Cultural) | Name of the<br>student(s) |
|---------------|-------------------------------------------------------------------------------|--------------------------|------------------------------------------------------------------------------|---------------------------------------------------|---------------------------|
| 2021-<br>2022 | FIRST - KHELO<br>INDIA Women's<br>South League<br>Championship(Under<br>60kg) | Individual               | National                                                                     | Sports                                            | ANJALY ROSE<br>VARGHESE   |
| 2021-<br>2022 | PARTICIPATION -<br>Senior Wushu<br>Championship 2021                          | Individual               | National                                                                     | Sports                                            | ANJALY ROSE<br>VARGHESE   |
| 2021-<br>2022 | PARTICIPATION -<br>Senior Wushu<br>Championship 2022<br>(participation)       | Individual               | National                                                                     | Sports                                            | ANJALY ROSE<br>VARGHESE   |
| 2021-<br>2022 | FIRST - Wushu<br>Senior (men and<br>Women)<br>Championship(Under<br>60kg)     | Individual               | University                                                                   | Sports                                            | ANJALY ROSE<br>VARGHESE   |
| 2021-<br>2022 | FOURTH - Kerala<br>State Classic Bench<br>Press Championship<br>Under 74 kg   | Individual               | State                                                                        | Sports                                            | AIDEN BENOY               |
| 2021-<br>2022 | SECOND - Power<br>Lifting Championship<br>Sub-Junior Under 74<br>kg           | Individual               | University                                                                   | Sports                                            | AIDEN BENOY               |
| 2021-<br>2022 | SEVENTH - Classic<br>Powerlifting<br>Championship (76 KG<br>Jr)               | Individual               | State                                                                        | Sports                                            | NAYANA<br>SANTHOSH        |
| 2021-<br>2022 | PARTICIPATION -<br>Wrestling Men<br>Championship                              | Individual               | National                                                                     | Sports                                            | SHAHID E.B                |
| 2021-<br>2022 | SECOND - Senior<br>Men Wrestling<br>Championship (under<br>82 kg)             | Individual               | State                                                                        | Sports                                            | SHAHID E.B                |
| 2021-<br>2022 | THIRD - Judo Men<br>Championship-(Under<br>90 kg)                             | Individual               | University                                                                   | Sports                                            | SHAHID E.B                |
| 2021-<br>2022 | FIRST - Wrestling<br>Men Championship                                         | Individual               | University                                                                   | Sports                                            | SHAHID E.B                |