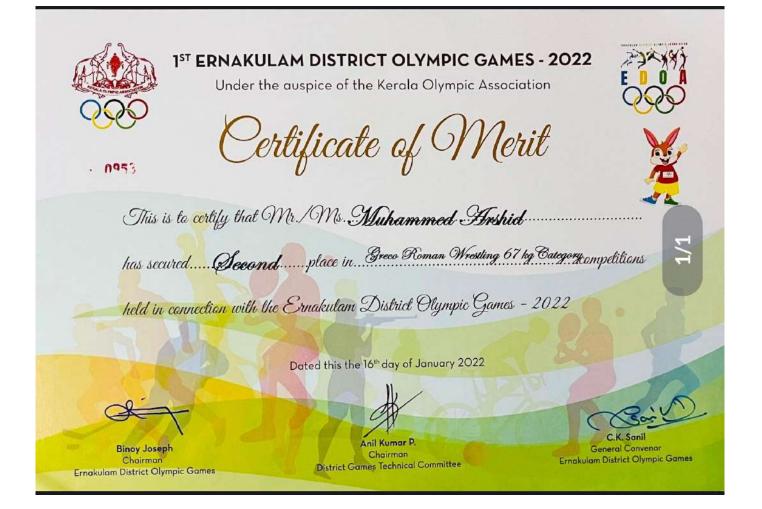

Mendulo Muon Mrudula Menon V. Principal-in-Charge The Cochin College

**KOCHI - 682 002** 

(Affiliated to Mahatma Gandhi University and Accredited by NAAC)

Website: www.thecochincollege.edu.in

| Year          | Name of the<br>award/medal                                                            | Team/Inc   | competition                     | Nature of<br>competition         | Name of the<br>student(s)                                                                                      |
|---------------|---------------------------------------------------------------------------------------|------------|---------------------------------|----------------------------------|----------------------------------------------------------------------------------------------------------------|
|               |                                                                                       |            | (Univer-<br>sity/State/National | (Sports/Cultu<br>/International) | iral)                                                                                                          |
| 2021-<br>2022 | PARTICIPATION -<br>Junior Men Wrestling<br>Championship (under<br>65kg)               | Individual | State                           | Sports                           | MOHAMMED<br>ARSHID A                                                                                           |
| 2021-<br>2022 | Wrestling Men<br>Championship-(70 kg)<br>Second                                       | Individual | University                      | Sports                           | MOHAMMED<br>ARSHID A                                                                                           |
| 2021-<br>2022 | SECOND - Olympic<br>Games (67 Category)                                               | Individual | University                      | Sports                           | MOHAMMED<br>ARSHID A                                                                                           |
| 2021-<br>2022 | THIRD - M G<br>University Youth<br>Festival Duffmuttu                                 | Team       | University                      | Cultural                         | SAMEER KN,<br>MOHAMMED<br>KAIF K.A, IRFAN<br>IBRAHIM,<br>ASHBIN K.A,<br>NOUFAL K.N,<br>NASEEB N,<br>AJMAL KHAN |
| 2021-<br>2022 | A GRADE - M G<br>University Youth<br>Festival Classical<br>Music (F)                  | Individual | University                      | Cultural                         | MANJULA<br>S.BHAT                                                                                              |
| 2021-<br>2022 | A GRADE - M G<br>University Youth<br>Festival Stringed<br>Instrument Western<br>Style | Individual | University                      | Cultural                         | RADHIKA RANI                                                                                                   |
| 2021-<br>2022 | A GRADE - M G<br>University Youth<br>Festival -Light Music<br>(M)                     | Individual | University                      | Cultural                         | ASWIN<br>P.PANIKKAR                                                                                            |
| 2021-<br>2022 | A GRADE - M G<br>University Youth<br>Festival - Other Forms<br>of Classical Dance     | Individual | University                      | Cultural                         | ADHEENA<br>N.SHIBU                                                                                             |