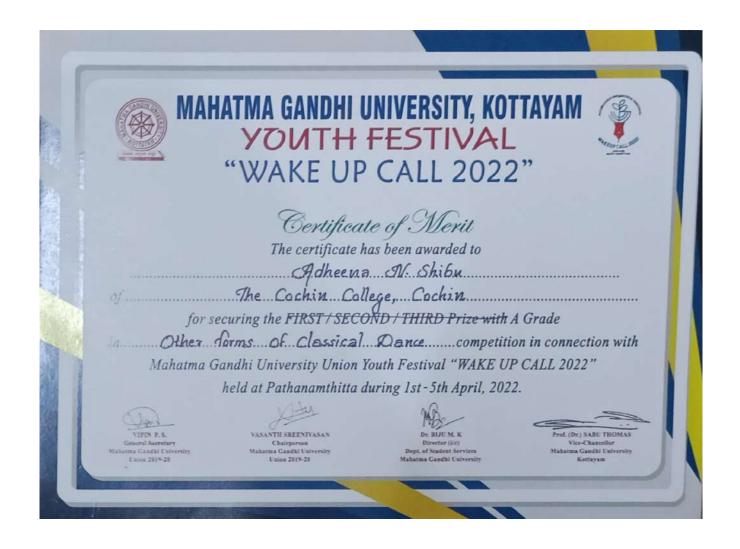

Mendulo Muon Mrudula Menon V. Principal-in-Charge The Cochin College

**KOCHI - 682 002** 

(Affiliated to Mahatma Gandhi University and Accredited by NAAC)

Website: www.thecochincollege.edu.in

| Year          | Name of the<br>award/medal                                                            | Team/Inc   | competition                     | Nature of<br>competition         | Name of the<br>student(s)                                                                                      |
|---------------|---------------------------------------------------------------------------------------|------------|---------------------------------|----------------------------------|----------------------------------------------------------------------------------------------------------------|
|               |                                                                                       |            | (Univer-<br>sity/State/National | (Sports/Cultu<br>/International) | iral)                                                                                                          |
| 2021-<br>2022 | PARTICIPATION -<br>Junior Men Wrestling<br>Championship (under<br>65kg)               | Individual | State                           | Sports                           | MOHAMMED<br>ARSHID A                                                                                           |
| 2021-<br>2022 | Wrestling Men<br>Championship-(70 kg)<br>Second                                       | Individual | University                      | Sports                           | MOHAMMED<br>ARSHID A                                                                                           |
| 2021-<br>2022 | SECOND - Olympic<br>Games (67 Category)                                               | Individual | University                      | Sports                           | MOHAMMED<br>ARSHID A                                                                                           |
| 2021-<br>2022 | THIRD - M G<br>University Youth<br>Festival Duffmuttu                                 | Team       | University                      | Cultural                         | SAMEER KN,<br>MOHAMMED<br>KAIF K.A, IRFAN<br>IBRAHIM,<br>ASHBIN K.A,<br>NOUFAL K.N,<br>NASEEB N,<br>AJMAL KHAN |
| 2021-<br>2022 | A GRADE - M G<br>University Youth<br>Festival Classical<br>Music (F)                  | Individual | University                      | Cultural                         | MANJULA<br>S.BHAT                                                                                              |
| 2021-<br>2022 | A GRADE - M G<br>University Youth<br>Festival Stringed<br>Instrument Western<br>Style | Individual | University                      | Cultural                         | RADHIKA RANI                                                                                                   |
| 2021-<br>2022 | A GRADE - M G<br>University Youth<br>Festival -Light Music<br>(M)                     | Individual | University                      | Cultural                         | ASWIN<br>P.PANIKKAR                                                                                            |
| 2021-<br>2022 | A GRADE - M G<br>University Youth<br>Festival - Other Forms<br>of Classical Dance     | Individual | University                      | Cultural                         | ADHEENA<br>N.SHIBU                                                                                             |