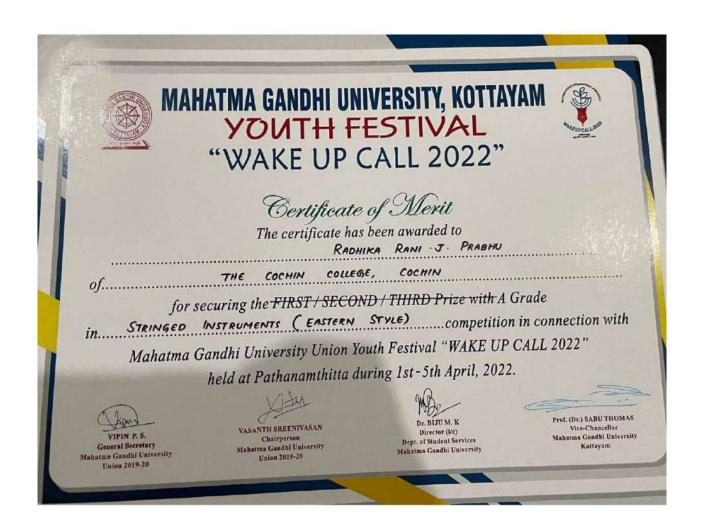

Mendulo Muon Mrudula Menon V. Principal-in-Charge The Cochin College

**KOCHI - 682 002** 

(Affiliated to Mahatma Gandhi University and Accredited by NAAC)

Website: www.thecochincollege.edu.in

| Year          | Name of the<br>award/medal                                                            | Team/Inc   | competition                     | Nature of<br>competition         | Name of the<br>student(s)                                                                                      |
|---------------|---------------------------------------------------------------------------------------|------------|---------------------------------|----------------------------------|----------------------------------------------------------------------------------------------------------------|
|               |                                                                                       |            | (Univer-<br>sity/State/National | (Sports/Cultu<br>/International) | iral)                                                                                                          |
| 2021-<br>2022 | PARTICIPATION -<br>Junior Men Wrestling<br>Championship (under<br>65kg)               | Individual | State                           | Sports                           | MOHAMMED<br>ARSHID A                                                                                           |
| 2021-<br>2022 | Wrestling Men<br>Championship-(70 kg)<br>Second                                       | Individual | University                      | Sports                           | MOHAMMED<br>ARSHID A                                                                                           |
| 2021-<br>2022 | SECOND - Olympic<br>Games (67 Category)                                               | Individual | University                      | Sports                           | MOHAMMED<br>ARSHID A                                                                                           |
| 2021-<br>2022 | THIRD - M G<br>University Youth<br>Festival Duffmuttu                                 | Team       | University                      | Cultural                         | SAMEER KN,<br>MOHAMMED<br>KAIF K.A, IRFAN<br>IBRAHIM,<br>ASHBIN K.A,<br>NOUFAL K.N,<br>NASEEB N,<br>AJMAL KHAN |
| 2021-<br>2022 | A GRADE - M G<br>University Youth<br>Festival Classical<br>Music (F)                  | Individual | University                      | Cultural                         | MANJULA<br>S.BHAT                                                                                              |
| 2021-<br>2022 | A GRADE - M G<br>University Youth<br>Festival Stringed<br>Instrument Western<br>Style | Individual | University                      | Cultural                         | RADHIKA RANI                                                                                                   |
| 2021-<br>2022 | A GRADE - M G<br>University Youth<br>Festival -Light Music<br>(M)                     | Individual | University                      | Cultural                         | ASWIN<br>P.PANIKKAR                                                                                            |
| 2021-<br>2022 | A GRADE - M G<br>University Youth<br>Festival - Other Forms<br>of Classical Dance     | Individual | University                      | Cultural                         | ADHEENA<br>N.SHIBU                                                                                             |