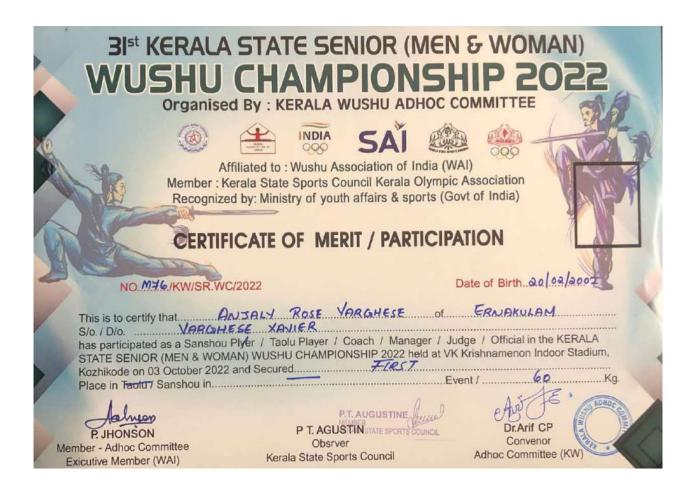

| Year          | Name of the<br>award/medal                                                    | Team/<br>Individ-<br>ual | Level of<br>competition<br>(University/<br>State/National/<br>International) | Nature of<br>competition<br>(Sports/<br>Cultural) | Name of the<br>student(s) |
|---------------|-------------------------------------------------------------------------------|--------------------------|------------------------------------------------------------------------------|---------------------------------------------------|---------------------------|
| 2021-<br>2022 | FIRST - KHELO<br>INDIA Women's<br>South League<br>Championship(Under<br>60kg) | Individual               | National                                                                     | Sports                                            | ANJALY ROSE<br>VARGHESE   |
| 2021-<br>2022 | PARTICIPATION -<br>Senior Wushu<br>Championship 2021                          | Individual               | National                                                                     | Sports                                            | ANJALY ROSE<br>VARGHESE   |
| 2021-<br>2022 | PARTICIPATION -<br>Senior Wushu<br>Championship 2022<br>(participation)       | Individual               | National                                                                     | Sports                                            | ANJALY ROSE<br>VARGHESE   |
| 2021-<br>2022 | FIRST - Wushu<br>Senior (men and<br>Women)<br>Championship(Under<br>60kg)     | Individual               | University                                                                   | Sports                                            | ANJALY ROSE<br>VARGHESE   |
| 2021-<br>2022 | FOURTH - Kerala<br>State Classic Bench<br>Press Championship<br>Under 74 kg   | Individual               | State                                                                        | Sports                                            | AIDEN BENOY               |
| 2021-<br>2022 | SECOND - Power<br>Lifting Championship<br>Sub-Junior Under 74<br>kg           | Individual               | University                                                                   | Sports                                            | AIDEN BENOY               |
| 2021-<br>2022 | SEVENTH - Classic<br>Powerlifting<br>Championship (76 KG<br>Jr)               | Individual               | State                                                                        | Sports                                            | NAYANA<br>SANTHOSH        |
| 2021-<br>2022 | PARTICIPATION -<br>Wrestling Men<br>Championship                              | Individual               | National                                                                     | Sports                                            | SHAHID E.B                |
| 2021-<br>2022 | SECOND - Senior<br>Men Wrestling<br>Championship (under<br>82 kg)             | Individual               | State                                                                        | Sports                                            | SHAHID E.B                |
| 2021-<br>2022 | THIRD - Judo Men<br>Championship-(Under<br>90 kg)                             | Individual               | University                                                                   | Sports                                            | SHAHID E.B                |
| 2021-<br>2022 | FIRST - Wrestling<br>Men Championship                                         | Individual               | University                                                                   | Sports                                            | SHAHID E.B                |