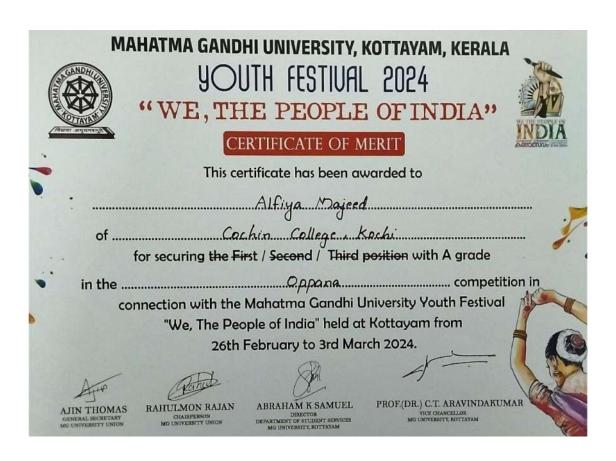

### CERTIFICATE OF MERIT

This certificate has been awarded to Sajla A of \_\_\_\_\_Cochin College, Kochi for securing the First / Second / Third position with A grade in the ...... competition in

connection with the Mahatma Gandhi University Youth Festival "We, The People of India" held at Kottayam from 26th February to 3rd March 2024.

### THE COCHIN COLLEGE

**KOCHI - 682 002** 

(Affiliated to Mahatma Gandhi University and Accredited by NAAC)

Website: www.thecochincollege.edu.in

email: email@thecochincollege.edu.in

| There are areas | "WE, THE PEOPLE OF INDIA"  CERTIFICATE OF MERIT  This certificate has been awarded to                                                                                                                                                   |
|-----------------|-----------------------------------------------------------------------------------------------------------------------------------------------------------------------------------------------------------------------------------------|
|                 | Asna P.S.                                                                                                                                                                                                                               |
| of              | for securing the First / Second / Third position with A grade                                                                                                                                                                           |
| in the          | Oppanacompetition in                                                                                                                                                                                                                    |
| co              | onnection with the Mahatma Gandhi University Youth Festival                                                                                                                                                                             |
|                 | "We, The People of India" held at Kottayam from                                                                                                                                                                                         |
| No.             | 26th February to 3rd March 2024.                                                                                                                                                                                                        |
| AJIN THOMAS     | RAHULMON RAJAN GENEVERSTY UNDON MO DINVERSTY EXPTENSION MO DINVERSTY EXPTENSION |

| MAHAIMA GANDHI UNIVERSITY, KOTTAYAM, KERALA                                             |          |
|-----------------------------------------------------------------------------------------|----------|
| YOUTH FESTIVAL 2024                                                                     |          |
| "WE, THE PEOPLE OF INDIA"                                                               | VALSAVA  |
| CERTIFICATE OF MERIT                                                                    | NOIA     |
| This certificate has been awarded to                                                    | 99       |
| Simna Siyad                                                                             |          |
| ofCockin_CollegeKocki<br>for securing the First / Second / Third position with A grade  | 1/4/4    |
| in the                                                                                  | ion in   |
| "We, The People of India" held at Kottayam from<br>26th February to 3rd March 2024.     |          |
| And Grand BROKERS CT ARAVINDAKUM                                                        | IAR CALL |
| AJIN THOMAS RAHULMON RAJAN ABRAHAM K SAMUELL PROF. DIE GUANCILLOR MIGUNIYERITE BOTTAYAM |          |