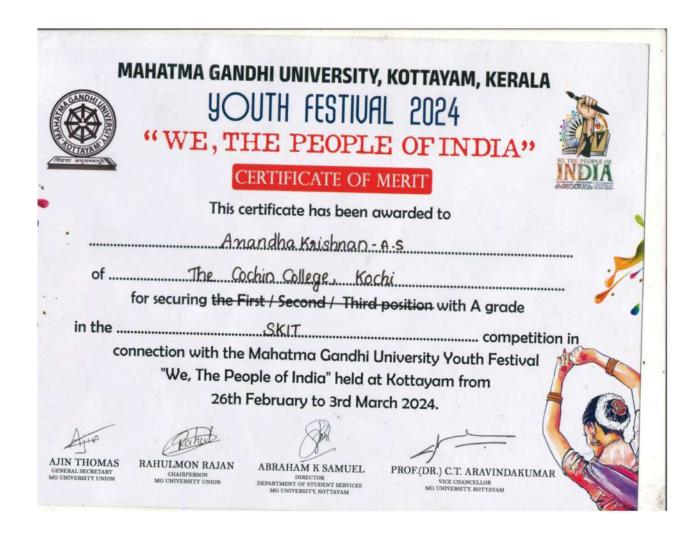

#### **KOCHI - 682 002**

(Affiliated to Mahatma Gandhi University and Accredited by NAAC)

Website: www.thecochincollege.edu.in

email: email@thecochincollege.edu.in

| Year          | Name of the award/ medal                                     | Team /<br>Individual | Level of competition (University / State / National / International) | Nature of competition (Sports / Cultural) | Name of the student(s)                                                                                                                                                                          |
|---------------|--------------------------------------------------------------|----------------------|----------------------------------------------------------------------|-------------------------------------------|-------------------------------------------------------------------------------------------------------------------------------------------------------------------------------------------------|
| 2023-<br>2024 | A GRADE - MG<br>University Youth<br>Festival<br>Thiruvathira | Team                 | University                                                           | Cultural                                  | ANJALI M, DEVIKA KRISHNA, KALYANI V. MENON, GANGA SUDHEER V, GAYATHRI SUDHEER V, KOCHUTHRESSYA TITUS, ADITHYA K, AVANI K. S, SREELAKSHMI G, KRISHNAPRIYA P, AKSHARA S. M                        |
| 2023-<br>2024 | A GRADE - MG<br>University Youth<br>Festival Oppana          | Team                 | University                                                           | Cultural                                  | AMALA K. N, ASHNA PAVITHRAN, FATHIMA NASRIN, SAJILA A, ROSHNA K. J, SHAHANA HARIS, GAYATHRY PRASANTH, NAJIHA JOOBI, ALFIYA MAJEED, RIDHA T. M, FIDHA FATHIMA, ROSNA ROY, ASNA P. S, SIMNA SIYAD |
| 2023-<br>2024 | A GRADE - MG<br>University Youth<br>Festival Skit            | Team                 | University                                                           | Cultural                                  | APARNA SATHEESH, NEHLA JENNAH JALEEL, DEVANUNNI SASI, AKHIL RIZWIN, NIKHIL ANTONY, NANDANA K. A                                                                                                 |
| 2023-<br>2024 | A GRADE - MG<br>University Youth<br>Festival One Act<br>Play | Team                 | University                                                           | Cultural                                  | NIKHIL ANTONY, NANDANA K. A, AKHIL RISWIN, DEVADATHAN, APARNA SATHEESH, HUSAIN P. N, NEHLA JENNAH JALEEL, DEVANUNNI SASI                                                                        |