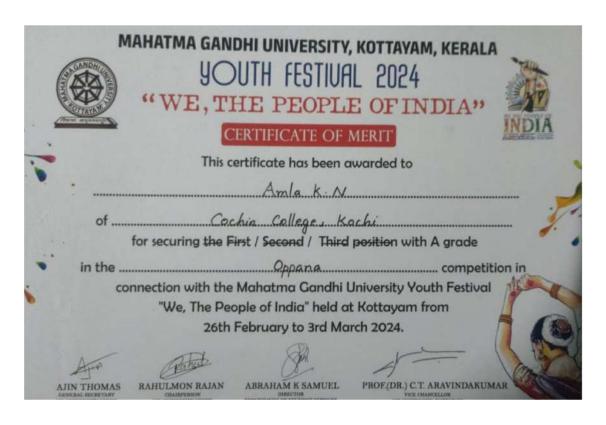

#### **KOCHI - 682 002**

(Affiliated to Mahatma Gandhi University and Accredited by NAAC)

Website: www.thecochincollege.edu.in

email: email@thecochincollege.edu.in

| Year          | Name of the award/ medal                                     | Team /<br>Individual | Level of competition (University / State / National / International) | Nature of competition (Sports / Cultural) | Name of the student(s)                                                                                                                                                                          |
|---------------|--------------------------------------------------------------|----------------------|----------------------------------------------------------------------|-------------------------------------------|-------------------------------------------------------------------------------------------------------------------------------------------------------------------------------------------------|
| 2023-<br>2024 | A GRADE - MG<br>University Youth<br>Festival<br>Thiruvathira | Team                 | University                                                           | Cultural                                  | ANJALI M, DEVIKA KRISHNA, KALYANI V. MENON, GANGA SUDHEER V, GAYATHRI SUDHEER V, KOCHUTHRESSYA TITUS, ADITHYA K, AVANI K. S, SREELAKSHMI G, KRISHNAPRIYA P, AKSHARA S. M                        |
| 2023-<br>2024 | A GRADE - MG<br>University Youth<br>Festival Oppana          | Team                 | University                                                           | Cultural                                  | AMALA K. N, ASHNA PAVITHRAN, FATHIMA NASRIN, SAJILA A, ROSHNA K. J, SHAHANA HARIS, GAYATHRY PRASANTH, NAJIHA JOOBI, ALFIYA MAJEED, RIDHA T. M, FIDHA FATHIMA, ROSNA ROY, ASNA P. S, SIMNA SIYAD |
| 2023-<br>2024 | A GRADE - MG<br>University Youth<br>Festival Skit            | Team                 | University                                                           | Cultural                                  | APARNA SATHEESH, NEHLA JENNAH JALEEL, DEVANUNNI SASI, AKHIL RIZWIN, NIKHIL ANTONY, NANDANA K. A                                                                                                 |
| 2023-<br>2024 | A GRADE - MG<br>University Youth<br>Festival One Act<br>Play | Team                 | University                                                           | Cultural                                  | NIKHIL ANTONY, NANDANA K. A, AKHIL RISWIN, DEVADATHAN, APARNA SATHEESH, HUSAIN P. N, NEHLA JENNAH JALEEL, DEVANUNNI SASI                                                                        |