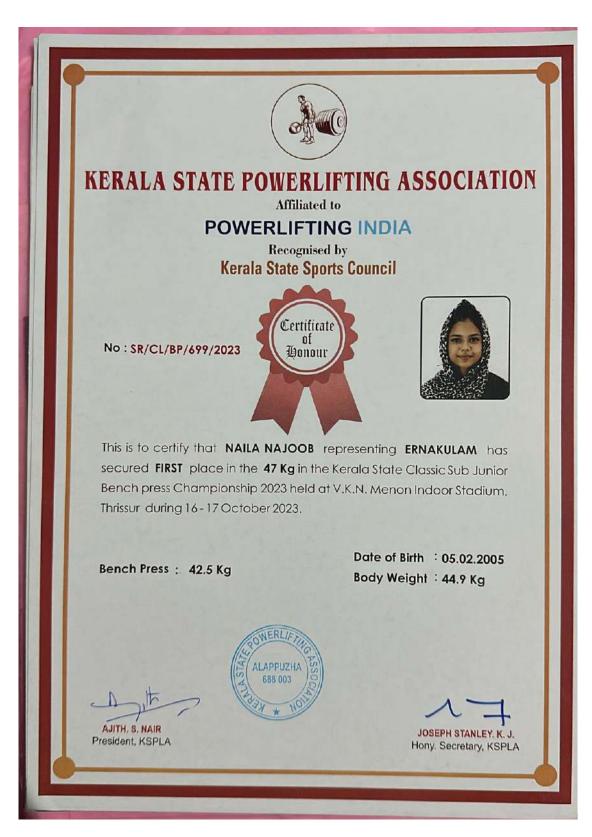

#### List of Certificate and medal receivers of 2023-24

| Year          | Name of the award/ medal                                                                                 | Team /<br>Individual | Level of<br>competition<br>(University /<br>State / National<br>/ International) | Nature of<br>competi-<br>tion<br>(Sports /<br>Cultural) | Name of the student(s) |
|---------------|----------------------------------------------------------------------------------------------------------|----------------------|----------------------------------------------------------------------------------|---------------------------------------------------------|------------------------|
| 2023-<br>2024 | FOURTH - Sub<br>Junior and Junior<br>Classic<br>Powerlifting<br>championship 2024<br>(Jr. 47 Kg)         | Individual           | National                                                                         | Sports                                                  | NAILA NAJOOB           |
| 2023-<br>2024 | FOURTH - WOMEN'S CLASSIC BENCH PRESS CHAMPIONSHIP (W) - 47kg                                             | Individual           | National                                                                         | Sports                                                  | NAILA NAJOOB           |
| 2023-<br>2024 | FIRST - Classic<br>Junior Powerlifting<br>Championship (W)<br>47kg                                       | Individual           | State                                                                            | Sports                                                  | NAILA NAJOOB           |
| 2023-<br>2024 | FIRST - Classic<br>Sub Junior Bench<br>Press<br>Championship (W)<br>- 47kg                               | Individual           | State                                                                            | Sports                                                  | NAILA NAJOOB           |
| 2023-<br>2024 | SECOND - Classic<br>Sub Junior and<br>Junior Women's<br>Equipped<br>Powerlifting<br>Championship<br>47kg | Individual           | State                                                                            | Sports                                                  | NAILA NAJOOB           |
| 2023-<br>2024 | SECOND - Classic<br>Sub Jr.<br>Powerlifting<br>Championship (W)<br>47kg                                  | Individual           | State                                                                            | Sports                                                  | NAILA NAJOOB           |
| 2023-<br>2024 | SECOND -<br>Powerlifting<br>Tournament (W)                                                               | Individual           | University                                                                       | Sports                                                  | NAILA NAJOOB           |
| 2023-<br>2024 | PARTICIPATION - Best Physique (M) Championship                                                           | Individual           | National                                                                         | Sports                                                  | ATHUL PRADEEP          |