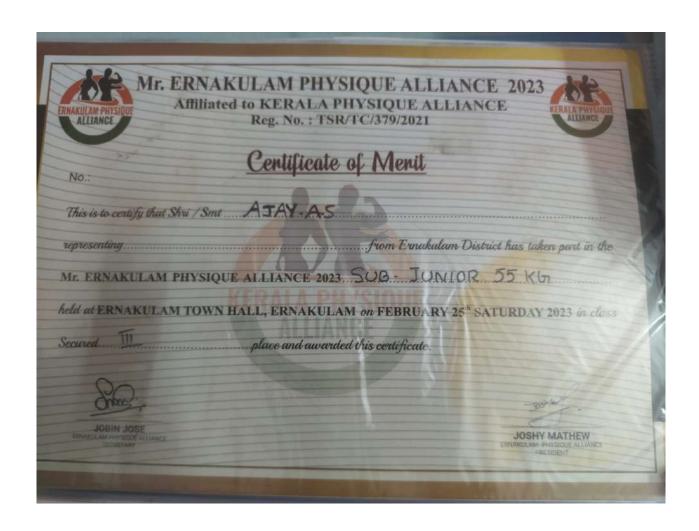

#### **KOCHI - 682 002**

(Affiliated to Mahatma Gandhi University and Accredited by NAAC)

Website: www.thecochincollege.edu.in

email: email@thecochincollege.edu.in

| Year          | Name of the award/ medal                                                | Team /<br>Individual | Level of competition (University / State / National / International) | Nature of competition (Sports / Cultural) | Name of the student(s) |
|---------------|-------------------------------------------------------------------------|----------------------|----------------------------------------------------------------------|-------------------------------------------|------------------------|
| 2023-<br>2024 | SECOND - Under<br>75 Junior Deadlift<br>Championship                    | Individual           | State                                                                | Sports                                    | AANSAL K.<br>ANTONY    |
| 2023-<br>2024 | FIRST - Under 75<br>Junior Benchpress<br>and Deadlift<br>Championship   | Individual           | State                                                                | Sports                                    | AANSAL K.<br>ANTONY    |
| 2023-<br>2024 | FIRST - Under 75<br>Junior Squat<br>Championship                        | Individual           | State                                                                | Sports                                    | AANSAL K.<br>ANTONY    |
| 2023-<br>2024 | THIRD - Bodybuilding Championship (Under 75 Jr)                         | Individual           | University                                                           | Sports                                    | ARUN E. A              |
| 2023-<br>2024 | FIRST -<br>Powerlifting<br>Championship (Jr)<br>59kg                    | Individual           | University                                                           | Sports                                    | NIHAS N. S             |
| 2023-<br>2024 | Throwball<br>Championship                                               | Team                 | National                                                             | Sports                                    | SUHAIL SHAHEER         |
| 2023-<br>2024 | FIRST - U.23<br>Wrestling<br>Championship                               | Individual           | State                                                                | Sports                                    | SANDHYA SHYAM          |
| 2023-<br>2024 | FIRST - U.23<br>Wrestling<br>Championship                               | Individual           | University                                                           | Sports                                    | SANDHYA SHYAM          |
| 2023-<br>2024 | THIRD - Physique<br>Alliance Sub<br>Junior (Under<br>55kg)              | Individual           | University                                                           | Sports                                    | AJAY A. S              |
| 2023-<br>2024 | FIFTH - Bodybuilding and Physique Championship                          | Individual           | University                                                           | Sports                                    | AJAY A. S              |
| 2023-<br>2024 | SECOND - Bodybuilding and Physique Championship Sub Junior (Under 60kg) | Individual           | University                                                           | Sports                                    | AJAY A. S              |