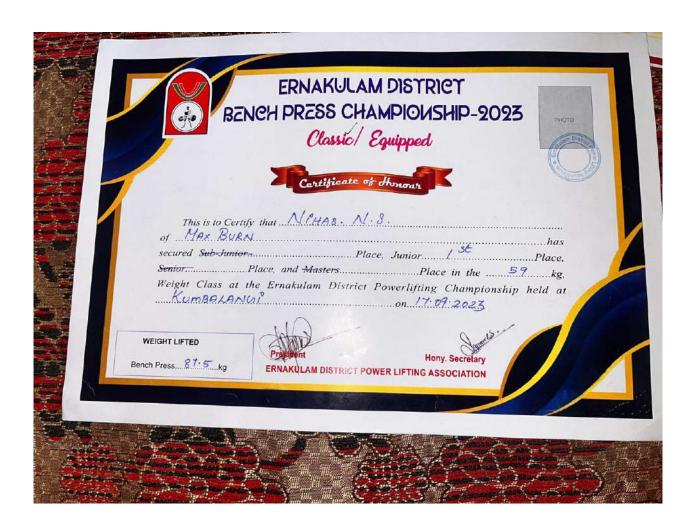

#### **KOCHI - 682 002**

(Affiliated to Mahatma Gandhi University and Accredited by NAAC)

Website: www.thecochincollege.edu.in

email: email@thecochincollege.edu.in

| Year          | Name of the award/ medal                                                | Team /<br>Individual | Level of competition (University / State / National / International) | Nature of competition (Sports / Cultural) | Name of the student(s) |
|---------------|-------------------------------------------------------------------------|----------------------|----------------------------------------------------------------------|-------------------------------------------|------------------------|
| 2023-<br>2024 | SECOND - Under<br>75 Junior Deadlift<br>Championship                    | Individual           | State                                                                | Sports                                    | AANSAL K.<br>ANTONY    |
| 2023-<br>2024 | FIRST - Under 75<br>Junior Benchpress<br>and Deadlift<br>Championship   | Individual           | State                                                                | Sports                                    | AANSAL K.<br>ANTONY    |
| 2023-<br>2024 | FIRST - Under 75<br>Junior Squat<br>Championship                        | Individual           | State                                                                | Sports                                    | AANSAL K.<br>ANTONY    |
| 2023-<br>2024 | THIRD - Bodybuilding Championship (Under 75 Jr)                         | Individual           | University                                                           | Sports                                    | ARUN E. A              |
| 2023-<br>2024 | FIRST -<br>Powerlifting<br>Championship (Jr)<br>59kg                    | Individual           | University                                                           | Sports                                    | NIHAS N. S             |
| 2023-<br>2024 | Throwball<br>Championship                                               | Team                 | National                                                             | Sports                                    | SUHAIL SHAHEER         |
| 2023-<br>2024 | FIRST - U.23<br>Wrestling<br>Championship                               | Individual           | State                                                                | Sports                                    | SANDHYA SHYAM          |
| 2023-<br>2024 | FIRST - U.23<br>Wrestling<br>Championship                               | Individual           | University                                                           | Sports                                    | SANDHYA SHYAM          |
| 2023-<br>2024 | THIRD - Physique<br>Alliance Sub<br>Junior (Under<br>55kg)              | Individual           | University                                                           | Sports                                    | AJAY A. S              |
| 2023-<br>2024 | FIFTH - Bodybuilding and Physique Championship                          | Individual           | University                                                           | Sports                                    | AJAY A. S              |
| 2023-<br>2024 | SECOND - Bodybuilding and Physique Championship Sub Junior (Under 60kg) | Individual           | University                                                           | Sports                                    | AJAY A. S              |