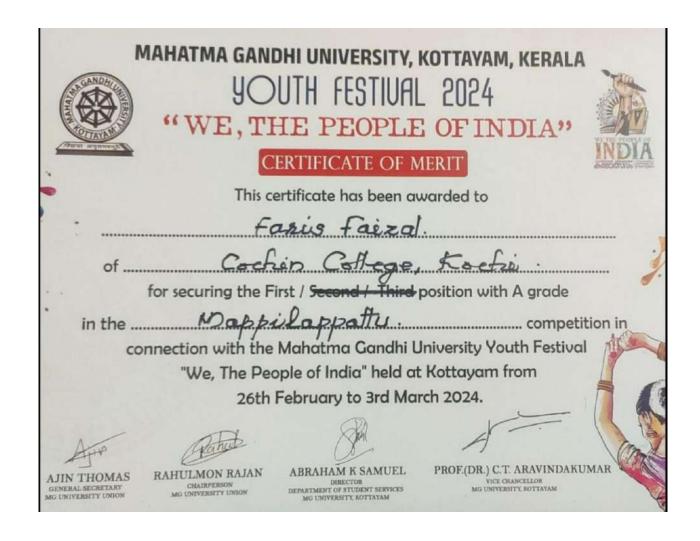

#### **KOCHI - 682 002**

(Affiliated to Mahatma Gandhi University and Accredited by NAAC)

Website: www.thecochincollege.edu.in

email: email@thecochincollege.edu.in

| Year          | Name of the award/ medal                                        | Team /<br>Individual | Level of competition (University / State / National / International) | Nature of<br>competi-<br>tion<br>(Sports /<br>Cultural) | Name of the student(s)                                                                                                                                                                     |
|---------------|-----------------------------------------------------------------|----------------------|----------------------------------------------------------------------|---------------------------------------------------------|--------------------------------------------------------------------------------------------------------------------------------------------------------------------------------------------|
| 2023-<br>2024 | University Youth Festival Mappilapattu - First                  | Individual           | University                                                           | Cultural                                                | FARIS FAIZAL                                                                                                                                                                               |
| 2023-<br>2024 | A GRADE - MG<br>University Youth<br>Festival Classical<br>Music | Individual           | University                                                           | Cultural                                                | VEDAVATHI S.<br>MALLYA                                                                                                                                                                     |
| 2023-<br>2024 | FIRST - MG<br>University Youth<br>Festival Duffmuttu            | Team                 | University                                                           | Cultural                                                | SAFDHAR K. S, AJOHN FERNANDEZ, IRFAN IBRAHIM, MUHAMMED RAMSHAD, MUHAMMED KAIF K. A, MUHAMMED YASIN, ADHIL TANVEER, AZHAR JAMAN C. S, ABDUL RAHMAN K. S, AMRITHESH N. G                     |
| 2023-<br>2024 | A GRADE - MG<br>University Youth<br>Festival Kolkkali           | Team                 | University                                                           | Cultural                                                | MOHAMMED RAMZI, SHAHABAS K. H, SAAD SANSEEN ABDULSALAM, FAYAS FAIZAL, MUHAMMED SAFWAN C. R, MOHAMMED IJAS P. E, GAUTHAM DAS T, AZHAR ZAMEEN, MUHAMMED ALTHAF V. S, NIHAD S. H, ZAMEEL C. A |