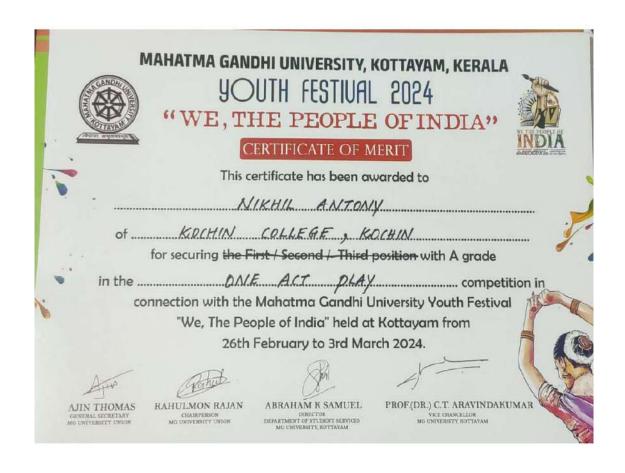

#### **KOCHI - 682 002**

(Affiliated to Mahatma Gandhi University and Accredited by NAAC)

Website: www.thecochincollege.edu.in

email: email@thecochincollege.edu.in

| Year          | Name of the award/ medal                                     | Team /<br>Individual | Level of competition (University / State / National / International) | Nature of competition (Sports / Cultural) | Name of the student(s)                                                                                                                                                                          |
|---------------|--------------------------------------------------------------|----------------------|----------------------------------------------------------------------|-------------------------------------------|-------------------------------------------------------------------------------------------------------------------------------------------------------------------------------------------------|
| 2023-<br>2024 | A GRADE - MG<br>University Youth<br>Festival<br>Thiruvathira | Team                 | University                                                           | Cultural                                  | ANJALI M, DEVIKA KRISHNA, KALYANI V. MENON, GANGA SUDHEER V, GAYATHRI SUDHEER V, KOCHUTHRESSYA TITUS, ADITHYA K, AVANI K. S, SREELAKSHMI G, KRISHNAPRIYA P, AKSHARA S. M                        |
| 2023-<br>2024 | A GRADE - MG<br>University Youth<br>Festival Oppana          | Team                 | University                                                           | Cultural                                  | AMALA K. N, ASHNA PAVITHRAN, FATHIMA NASRIN, SAJILA A, ROSHNA K. J, SHAHANA HARIS, GAYATHRY PRASANTH, NAJIHA JOOBI, ALFIYA MAJEED, RIDHA T. M, FIDHA FATHIMA, ROSNA ROY, ASNA P. S, SIMNA SIYAD |
| 2023-<br>2024 | A GRADE - MG<br>University Youth<br>Festival Skit            | Team                 | University                                                           | Cultural                                  | APARNA SATHEESH, NEHLA JENNAH JALEEL, DEVANUNNI SASI, AKHIL RIZWIN, NIKHIL ANTONY, NANDANA K. A                                                                                                 |
| 2023-<br>2024 | A GRADE - MG<br>University Youth<br>Festival One Act<br>Play | Team                 | University                                                           | Cultural                                  | NIKHIL ANTONY, NANDANA K. A, AKHIL RISWIN, DEVADATHAN, APARNA SATHEESH, HUSAIN P. N, NEHLA JENNAH JALEEL, DEVANUNNI SASI                                                                        |