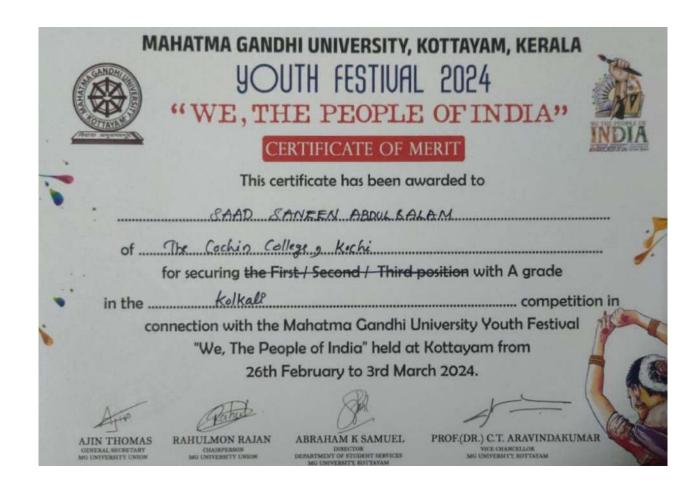

#### **KOCHI - 682 002**

(Affiliated to Mahatma Gandhi University and Accredited by NAAC)

Website: www.thecochincollege.edu.in

email: email@thecochincollege.edu.in

| Year          | Name of the award/ medal                                        | Team /<br>Individual | Level of competition (University / State / National / International) | Nature of<br>competi-<br>tion<br>(Sports /<br>Cultural) | Name of the student(s)                                                                                                                                                                     |
|---------------|-----------------------------------------------------------------|----------------------|----------------------------------------------------------------------|---------------------------------------------------------|--------------------------------------------------------------------------------------------------------------------------------------------------------------------------------------------|
| 2023-<br>2024 | University Youth Festival Mappilapattu - First                  | Individual           | University                                                           | Cultural                                                | FARIS FAIZAL                                                                                                                                                                               |
| 2023-<br>2024 | A GRADE - MG<br>University Youth<br>Festival Classical<br>Music | Individual           | University                                                           | Cultural                                                | VEDAVATHI S.<br>MALLYA                                                                                                                                                                     |
| 2023-<br>2024 | FIRST - MG<br>University Youth<br>Festival Duffmuttu            | Team                 | University                                                           | Cultural                                                | SAFDHAR K. S, AJOHN FERNANDEZ, IRFAN IBRAHIM, MUHAMMED RAMSHAD, MUHAMMED KAIF K. A, MUHAMMED YASIN, ADHIL TANVEER, AZHAR JAMAN C. S, ABDUL RAHMAN K. S, AMRITHESH N. G                     |
| 2023-<br>2024 | A GRADE - MG<br>University Youth<br>Festival Kolkkali           | Team                 | University                                                           | Cultural                                                | MOHAMMED RAMZI, SHAHABAS K. H, SAAD SANSEEN ABDULSALAM, FAYAS FAIZAL, MUHAMMED SAFWAN C. R, MOHAMMED IJAS P. E, GAUTHAM DAS T, AZHAR ZAMEEN, MUHAMMED ALTHAF V. S, NIHAD S. H, ZAMEEL C. A |