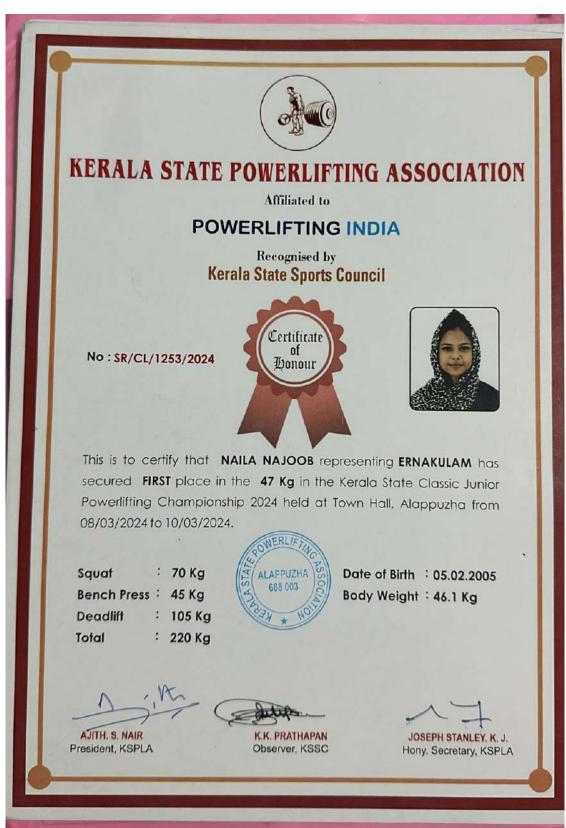

#### List of Certificate and medal receivers of 2023-24

| Year          | Name of the award/ medal                                                                                 | Team /<br>Individual | Level of<br>competition<br>(University /<br>State / National<br>/ International) | Nature of<br>competi-<br>tion<br>(Sports /<br>Cultural) | Name of the student(s) |
|---------------|----------------------------------------------------------------------------------------------------------|----------------------|----------------------------------------------------------------------------------|---------------------------------------------------------|------------------------|
| 2023-<br>2024 | FOURTH - Sub<br>Junior and Junior<br>Classic<br>Powerlifting<br>championship 2024<br>(Jr. 47 Kg)         | Individual           | National                                                                         | Sports                                                  | NAILA NAJOOB           |
| 2023-<br>2024 | FOURTH - WOMEN'S CLASSIC BENCH PRESS CHAMPIONSHIP (W) - 47kg                                             | Individual           | National                                                                         | Sports                                                  | NAILA NAJOOB           |
| 2023-<br>2024 | FIRST - Classic<br>Junior Powerlifting<br>Championship (W)<br>47kg                                       | Individual           | State                                                                            | Sports                                                  | NAILA NAJOOB           |
| 2023-<br>2024 | FIRST - Classic<br>Sub Junior Bench<br>Press<br>Championship (W)<br>- 47kg                               | Individual           | State                                                                            | Sports                                                  | NAILA NAJOOB           |
| 2023-<br>2024 | SECOND - Classic<br>Sub Junior and<br>Junior Women's<br>Equipped<br>Powerlifting<br>Championship<br>47kg | Individual           | State                                                                            | Sports                                                  | NAILA NAJOOB           |
| 2023-<br>2024 | SECOND - Classic<br>Sub Jr.<br>Powerlifting<br>Championship (W)<br>47kg                                  | Individual           | State                                                                            | Sports                                                  | NAILA NAJOOB           |
| 2023-<br>2024 | SECOND -<br>Powerlifting<br>Tournament (W)                                                               | Individual           | University                                                                       | Sports                                                  | NAILA NAJOOB           |
| 2023-<br>2024 | PARTICIPATION - Best Physique (M) Championship                                                           | Individual           | National                                                                         | Sports                                                  | ATHUL PRADEEP          |