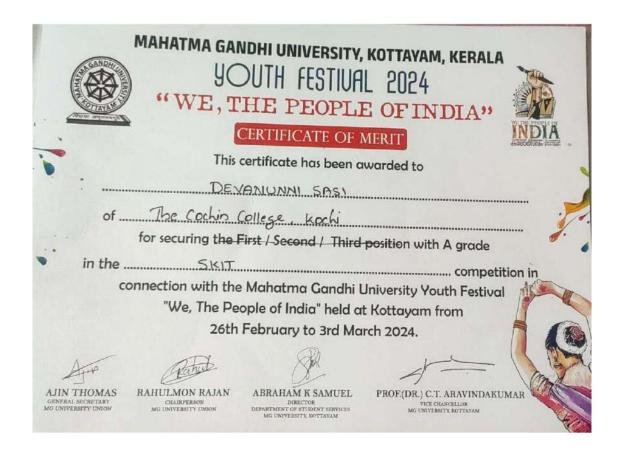

#### **KOCHI - 682 002**

(Affiliated to Mahatma Gandhi University and Accredited by NAAC)

Website: www.thecochincollege.edu.in

email: email@thecochincollege.edu.in

| Year          | Name of the award/ medal                                     | Team /<br>Individual | Level of competition (University / State / National / International) | Nature of competition (Sports / Cultural) | Name of the student(s)                                                                                                                                                                          |
|---------------|--------------------------------------------------------------|----------------------|----------------------------------------------------------------------|-------------------------------------------|-------------------------------------------------------------------------------------------------------------------------------------------------------------------------------------------------|
| 2023-<br>2024 | A GRADE - MG<br>University Youth<br>Festival<br>Thiruvathira | Team                 | University                                                           | Cultural                                  | ANJALI M, DEVIKA KRISHNA, KALYANI V. MENON, GANGA SUDHEER V, GAYATHRI SUDHEER V, KOCHUTHRESSYA TITUS, ADITHYA K, AVANI K. S, SREELAKSHMI G, KRISHNAPRIYA P, AKSHARA S. M                        |
| 2023-<br>2024 | A GRADE - MG<br>University Youth<br>Festival Oppana          | Team                 | University                                                           | Cultural                                  | AMALA K. N, ASHNA PAVITHRAN, FATHIMA NASRIN, SAJILA A, ROSHNA K. J, SHAHANA HARIS, GAYATHRY PRASANTH, NAJIHA JOOBI, ALFIYA MAJEED, RIDHA T. M, FIDHA FATHIMA, ROSNA ROY, ASNA P. S, SIMNA SIYAD |
| 2023-<br>2024 | A GRADE - MG<br>University Youth<br>Festival Skit            | Team                 | University                                                           | Cultural                                  | APARNA SATHEESH, NEHLA JENNAH JALEEL, DEVANUNNI SASI, AKHIL RIZWIN, NIKHIL ANTONY, NANDANA K. A                                                                                                 |
| 2023-<br>2024 | A GRADE - MG<br>University Youth<br>Festival One Act<br>Play | Team                 | University                                                           | Cultural                                  | NIKHIL ANTONY, NANDANA K. A, AKHIL RISWIN, DEVADATHAN, APARNA SATHEESH, HUSAIN P. N, NEHLA JENNAH JALEEL, DEVANUNNI SASI                                                                        |