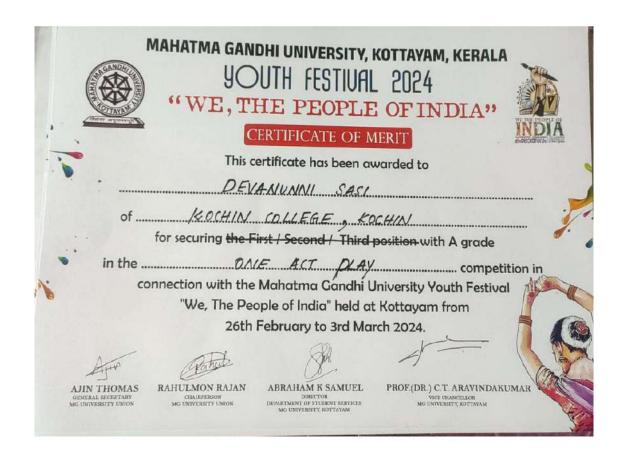

#### **KOCHI - 682 002**

(Affiliated to Mahatma Gandhi University and Accredited by NAAC)

Website: www.thecochincollege.edu.in

email: email@thecochincollege.edu.in

| Year          | Name of the award/ medal                                     | Team /<br>Individual | Level of competition (University / State / National / International) | Nature of competition (Sports / Cultural) | Name of the student(s)                                                                                                                                                                          |
|---------------|--------------------------------------------------------------|----------------------|----------------------------------------------------------------------|-------------------------------------------|-------------------------------------------------------------------------------------------------------------------------------------------------------------------------------------------------|
| 2023-<br>2024 | A GRADE - MG<br>University Youth<br>Festival<br>Thiruvathira | Team                 | University                                                           | Cultural                                  | ANJALI M, DEVIKA KRISHNA, KALYANI V. MENON, GANGA SUDHEER V, GAYATHRI SUDHEER V, KOCHUTHRESSYA TITUS, ADITHYA K, AVANI K. S, SREELAKSHMI G, KRISHNAPRIYA P, AKSHARA S. M                        |
| 2023-<br>2024 | A GRADE - MG<br>University Youth<br>Festival Oppana          | Team                 | University                                                           | Cultural                                  | AMALA K. N, ASHNA PAVITHRAN, FATHIMA NASRIN, SAJILA A, ROSHNA K. J, SHAHANA HARIS, GAYATHRY PRASANTH, NAJIHA JOOBI, ALFIYA MAJEED, RIDHA T. M, FIDHA FATHIMA, ROSNA ROY, ASNA P. S, SIMNA SIYAD |
| 2023-<br>2024 | A GRADE - MG<br>University Youth<br>Festival Skit            | Team                 | University                                                           | Cultural                                  | APARNA SATHEESH, NEHLA JENNAH JALEEL, DEVANUNNI SASI, AKHIL RIZWIN, NIKHIL ANTONY, NANDANA K. A                                                                                                 |
| 2023-<br>2024 | A GRADE - MG<br>University Youth<br>Festival One Act<br>Play | Team                 | University                                                           | Cultural                                  | NIKHIL ANTONY, NANDANA K. A, AKHIL RISWIN, DEVADATHAN, APARNA SATHEESH, HUSAIN P. N, NEHLA JENNAH JALEEL, DEVANUNNI SASI                                                                        |