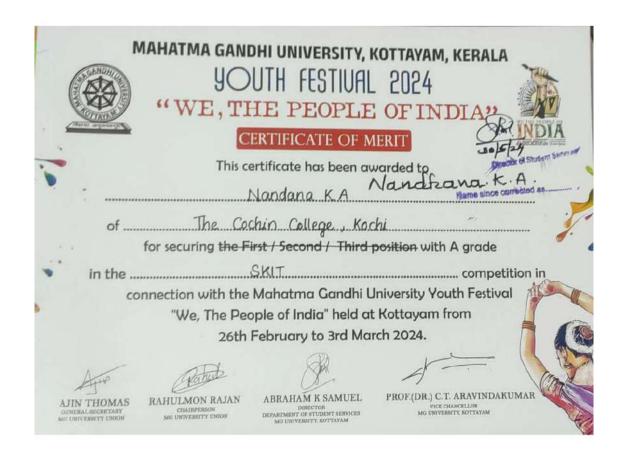

#### **KOCHI - 682 002**

(Affiliated to Mahatma Gandhi University and Accredited by NAAC)

Website: www.thecochincollege.edu.in

email: email@thecochincollege.edu.in

| Year          | Name of the award/ medal                                     | Team /<br>Individual | Level of competition (University / State / National / International) | Nature of competition (Sports / Cultural) | Name of the student(s)                                                                                                                                                                          |
|---------------|--------------------------------------------------------------|----------------------|----------------------------------------------------------------------|-------------------------------------------|-------------------------------------------------------------------------------------------------------------------------------------------------------------------------------------------------|
| 2023-<br>2024 | A GRADE - MG<br>University Youth<br>Festival<br>Thiruvathira | Team                 | University                                                           | Cultural                                  | ANJALI M, DEVIKA KRISHNA, KALYANI V. MENON, GANGA SUDHEER V, GAYATHRI SUDHEER V, KOCHUTHRESSYA TITUS, ADITHYA K, AVANI K. S, SREELAKSHMI G, KRISHNAPRIYA P, AKSHARA S. M                        |
| 2023-<br>2024 | A GRADE - MG<br>University Youth<br>Festival Oppana          | Team                 | University                                                           | Cultural                                  | AMALA K. N, ASHNA PAVITHRAN, FATHIMA NASRIN, SAJILA A, ROSHNA K. J, SHAHANA HARIS, GAYATHRY PRASANTH, NAJIHA JOOBI, ALFIYA MAJEED, RIDHA T. M, FIDHA FATHIMA, ROSNA ROY, ASNA P. S, SIMNA SIYAD |
| 2023-<br>2024 | A GRADE - MG<br>University Youth<br>Festival Skit            | Team                 | University                                                           | Cultural                                  | APARNA SATHEESH, NEHLA JENNAH JALEEL, DEVANUNNI SASI, AKHIL RIZWIN, NIKHIL ANTONY, NANDANA K. A                                                                                                 |
| 2023-<br>2024 | A GRADE - MG<br>University Youth<br>Festival One Act<br>Play | Team                 | University                                                           | Cultural                                  | NIKHIL ANTONY, NANDANA K. A, AKHIL RISWIN, DEVADATHAN, APARNA SATHEESH, HUSAIN P. N, NEHLA JENNAH JALEEL, DEVANUNNI SASI                                                                        |

### CERTIFICATE OF MERIT

This certificate has been awarded to Sajla A of \_\_\_\_\_Cochin College, Kochi for securing the First / Second / Third position with A grade in the ...... competition in

connection with the Mahatma Gandhi University Youth Festival "We, The People of India" held at Kottayam from 26th February to 3rd March 2024.