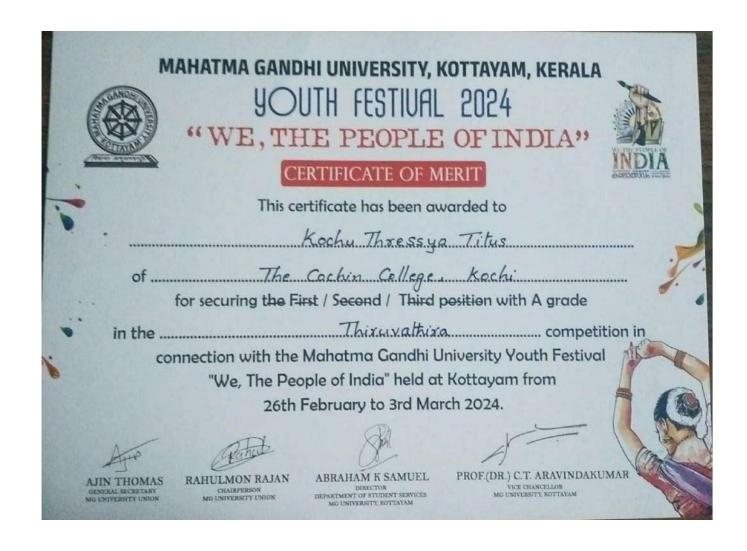

#### **KOCHI - 682 002**

(Affiliated to Mahatma Gandhi University and Accredited by NAAC)

Website: www.thecochincollege.edu.in

email: email@thecochincollege.edu.in

| Year          | Name of the award/ medal                                     | Team /<br>Individual | Level of competition (University / State / National / International) | Nature of competition (Sports / Cultural) | Name of the student(s)                                                                                                                                                                          |
|---------------|--------------------------------------------------------------|----------------------|----------------------------------------------------------------------|-------------------------------------------|-------------------------------------------------------------------------------------------------------------------------------------------------------------------------------------------------|
| 2023-<br>2024 | A GRADE - MG<br>University Youth<br>Festival<br>Thiruvathira | Team                 | University                                                           | Cultural                                  | ANJALI M, DEVIKA KRISHNA, KALYANI V. MENON, GANGA SUDHEER V, GAYATHRI SUDHEER V, KOCHUTHRESSYA TITUS, ADITHYA K, AVANI K. S, SREELAKSHMI G, KRISHNAPRIYA P, AKSHARA S. M                        |
| 2023-<br>2024 | A GRADE - MG<br>University Youth<br>Festival Oppana          | Team                 | University                                                           | Cultural                                  | AMALA K. N, ASHNA PAVITHRAN, FATHIMA NASRIN, SAJILA A, ROSHNA K. J, SHAHANA HARIS, GAYATHRY PRASANTH, NAJIHA JOOBI, ALFIYA MAJEED, RIDHA T. M, FIDHA FATHIMA, ROSNA ROY, ASNA P. S, SIMNA SIYAD |
| 2023-<br>2024 | A GRADE - MG<br>University Youth<br>Festival Skit            | Team                 | University                                                           | Cultural                                  | APARNA SATHEESH, NEHLA JENNAH JALEEL, DEVANUNNI SASI, AKHIL RIZWIN, NIKHIL ANTONY, NANDANA K. A                                                                                                 |
| 2023-<br>2024 | A GRADE - MG<br>University Youth<br>Festival One Act<br>Play | Team                 | University                                                           | Cultural                                  | NIKHIL ANTONY, NANDANA K. A, AKHIL RISWIN, DEVADATHAN, APARNA SATHEESH, HUSAIN P. N, NEHLA JENNAH JALEEL, DEVANUNNI SASI                                                                        |

#### CERTIFICATE OF MERIT

#### CERTIFICATE OF MERIT

in the \_\_\_\_\_\_competition in

connection with the Mahatma Gandhi University Youth Festival "We, The People of India" held at Kottayam from 26th February to 3rd March 2024.

RAHULMON RAJAN