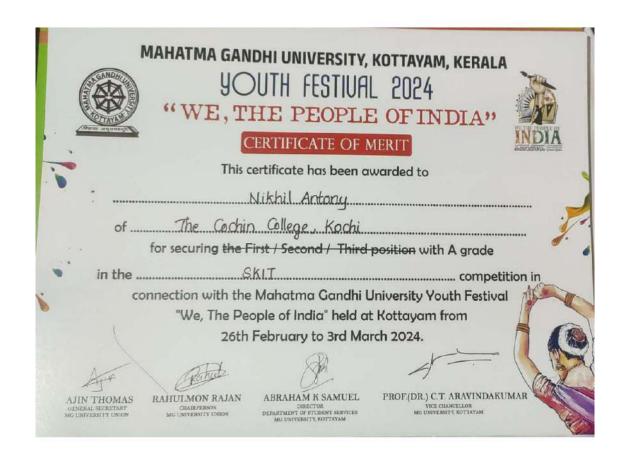

#### **KOCHI - 682 002**

(Affiliated to Mahatma Gandhi University and Accredited by NAAC)

Website: www.thecochincollege.edu.in

email: email@thecochincollege.edu.in

| Year          | Name of the award/ medal                                     | Team /<br>Individual | Level of competition (University / State / National / International) | Nature of competition (Sports / Cultural) | Name of the student(s)                                                                                                                                                                          |
|---------------|--------------------------------------------------------------|----------------------|----------------------------------------------------------------------|-------------------------------------------|-------------------------------------------------------------------------------------------------------------------------------------------------------------------------------------------------|
| 2023-<br>2024 | A GRADE - MG<br>University Youth<br>Festival<br>Thiruvathira | Team                 | University                                                           | Cultural                                  | ANJALI M, DEVIKA KRISHNA, KALYANI V. MENON, GANGA SUDHEER V, GAYATHRI SUDHEER V, KOCHUTHRESSYA TITUS, ADITHYA K, AVANI K. S, SREELAKSHMI G, KRISHNAPRIYA P, AKSHARA S. M                        |
| 2023-<br>2024 | A GRADE - MG<br>University Youth<br>Festival Oppana          | Team                 | University                                                           | Cultural                                  | AMALA K. N, ASHNA PAVITHRAN, FATHIMA NASRIN, SAJILA A, ROSHNA K. J, SHAHANA HARIS, GAYATHRY PRASANTH, NAJIHA JOOBI, ALFIYA MAJEED, RIDHA T. M, FIDHA FATHIMA, ROSNA ROY, ASNA P. S, SIMNA SIYAD |
| 2023-<br>2024 | A GRADE - MG<br>University Youth<br>Festival Skit            | Team                 | University                                                           | Cultural                                  | APARNA SATHEESH, NEHLA JENNAH JALEEL, DEVANUNNI SASI, AKHIL RIZWIN, NIKHIL ANTONY, NANDANA K. A                                                                                                 |
| 2023-<br>2024 | A GRADE - MG<br>University Youth<br>Festival One Act<br>Play | Team                 | University                                                           | Cultural                                  | NIKHIL ANTONY, NANDANA K. A, AKHIL RISWIN, DEVADATHAN, APARNA SATHEESH, HUSAIN P. N, NEHLA JENNAH JALEEL, DEVANUNNI SASI                                                                        |