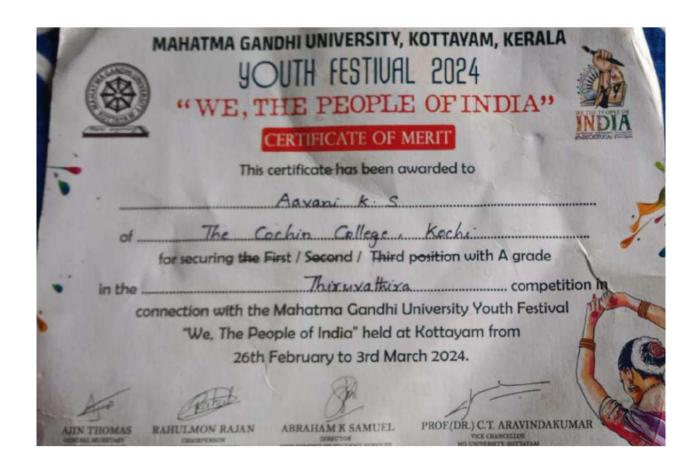

### MAHATMA GANDHI UNIVERSITY, KOTTAYAM, KERALA **YOUTH FESTIVAL 2024**

"WE, THE PEOPLE OF INDIA"

#### CERTIFICATE OF MERIT

in the \_\_\_\_\_\_competition in

connection with the Mahatma Gandhi University Youth Festival "We, The People of India" held at Kottayam from 26th February to 3rd March 2024.

RAHULMON RAJAN

ABRAHAM K SAMUEL

PROF.(DR.) C.T. ARAVINDAKUMAR VICE CHANCELLOR MG UNIVERSITY, KOTTAYAM

OF Scanned with OKEN Scanner