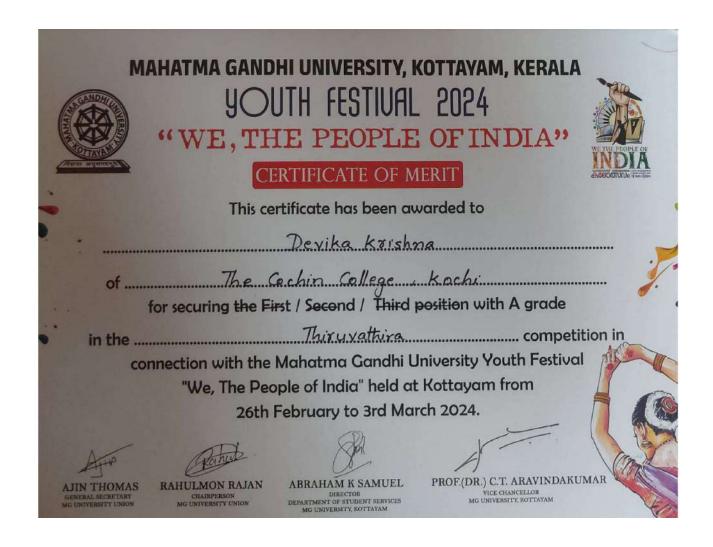

# THE COCHIN COLLEGE

#### **KOCHI - 682 002**

(Affiliated to Mahatma Gandhi University and Accredited by NAAC)

Website: www.thecochincollege.edu.in

email: email@thecochincollege.edu.in

| Year          | Name of the award/ medal                                     | Team /<br>Individual | Level of competition (University / State / National / International) | Nature of competition (Sports / Cultural) | Name of the student(s)                                                                                                                                                                          |
|---------------|--------------------------------------------------------------|----------------------|----------------------------------------------------------------------|-------------------------------------------|-------------------------------------------------------------------------------------------------------------------------------------------------------------------------------------------------|
| 2023-<br>2024 | A GRADE - MG<br>University Youth<br>Festival<br>Thiruvathira | Team                 | University                                                           | Cultural                                  | ANJALI M, DEVIKA KRISHNA, KALYANI V. MENON, GANGA SUDHEER V, GAYATHRI SUDHEER V, KOCHUTHRESSYA TITUS, ADITHYA K, AVANI K. S, SREELAKSHMI G, KRISHNAPRIYA P, AKSHARA S. M                        |
| 2023-<br>2024 | A GRADE - MG<br>University Youth<br>Festival Oppana          | Team                 | University                                                           | Cultural                                  | AMALA K. N, ASHNA PAVITHRAN, FATHIMA NASRIN, SAJILA A, ROSHNA K. J, SHAHANA HARIS, GAYATHRY PRASANTH, NAJIHA JOOBI, ALFIYA MAJEED, RIDHA T. M, FIDHA FATHIMA, ROSNA ROY, ASNA P. S, SIMNA SIYAD |
| 2023-<br>2024 | A GRADE - MG<br>University Youth<br>Festival Skit            | Team                 | University                                                           | Cultural                                  | APARNA SATHEESH, NEHLA JENNAH JALEEL, DEVANUNNI SASI, AKHIL RIZWIN, NIKHIL ANTONY, NANDANA K. A                                                                                                 |
| 2023-<br>2024 | A GRADE - MG<br>University Youth<br>Festival One Act<br>Play | Team                 | University                                                           | Cultural                                  | NIKHIL ANTONY, NANDANA K. A, AKHIL RISWIN, DEVADATHAN, APARNA SATHEESH, HUSAIN P. N, NEHLA JENNAH JALEEL, DEVANUNNI SASI                                                                        |