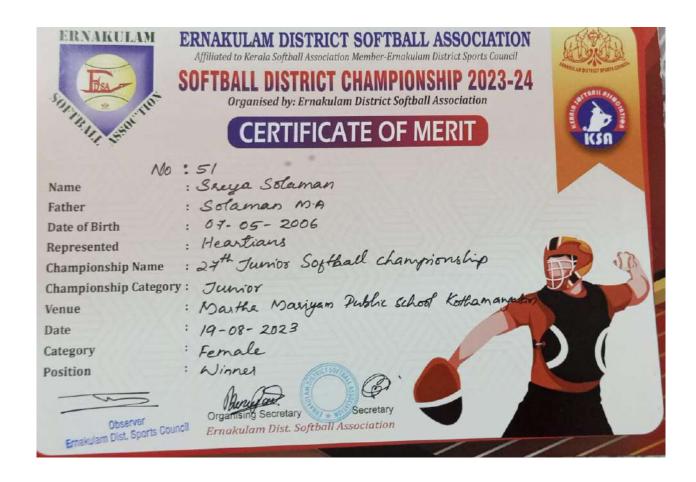

#### **KOCHI - 682 002**

(Affiliated to Mahatma Gandhi University and Accredited by NAAC)

Website: www.thecochincollege.edu.in

email: email@thecochincollege.edu.in

| Year          | Name of the award/ medal                                                | Team /<br>Individual | Level of competition (University / State / National / International) | Nature of competition (Sports / Cultural) | Name of the student(s) |
|---------------|-------------------------------------------------------------------------|----------------------|----------------------------------------------------------------------|-------------------------------------------|------------------------|
| 2023-<br>2024 | THIRD - Weightlifting Championship (Junior) - 71kg                      | Individual           | University                                                           | Sports                                    | MOHAMMED<br>ARSHID A   |
| 2023-<br>2024 | THIRD -<br>Weightlifting<br>Championship<br>(67kg)                      | Individual           | University                                                           | Sports                                    | MOHAMMED<br>ARSHID A   |
| 2023-<br>2024 | RUNNER UP -<br>Senior Baseball<br>Championship<br>2023-24               | Team                 | State                                                                | Sports                                    | SREYA SOLAMAN          |
| 2023-<br>2024 | PARTICIPATION - Junior Baseball Championship 2023-24                    | Team                 | State                                                                | Sports                                    | SREYA SOLAMAN          |
| 2023-<br>2024 | PARTICIPATION - Junior Softball Championship for Boys and Girls 2023-24 | Team                 | State                                                                | Sports                                    | SREYA SOLAMAN          |
| 2023-<br>2024 | FIRST - Junior<br>Softball<br>Championship                              | Team                 | University                                                           | Sports                                    | SREYA SOLAMAN          |
| 2023-<br>2024 | THIRD - Senior<br>Softball<br>Championship                              | Team                 | University                                                           | Sports                                    | SREYA SOLAMAN          |
| 2023-<br>2024 | SECOND<br>RUNNER UP -<br>Senior Throwball<br>Championship<br>2023-24    | Team                 | University                                                           | Sports                                    | SREYA SOLAMAN          |
| 2023-<br>2024 | FIRST - Junior<br>Squat, Benchpress,<br>and Deadlift<br>Championship    | Individual           | State                                                                | Sports                                    | AANSAL K.<br>ANTONY    |
| 2023-<br>2024 | FIRST - Under 75<br>Junior Bench Press<br>Championship                  | Individual           | State                                                                | Sports                                    | AANSAL K.<br>ANTONY    |