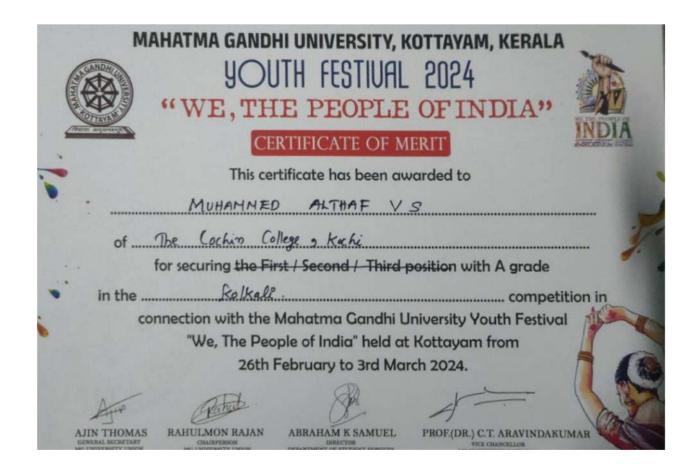

#### **KOCHI - 682 002**

(Affiliated to Mahatma Gandhi University and Accredited by NAAC)

Website: www.thecochincollege.edu.in

email: email@thecochincollege.edu.in

| Year          | Name of the award/ medal                                        | Team /<br>Individual | Level of competition (University / State / National / International) | Nature of<br>competi-<br>tion<br>(Sports /<br>Cultural) | Name of the student(s)                                                                                                                                                                     |
|---------------|-----------------------------------------------------------------|----------------------|----------------------------------------------------------------------|---------------------------------------------------------|--------------------------------------------------------------------------------------------------------------------------------------------------------------------------------------------|
| 2023-<br>2024 | University Youth Festival Mappilapattu - First                  | Individual           | University                                                           | Cultural                                                | FARIS FAIZAL                                                                                                                                                                               |
| 2023-<br>2024 | A GRADE - MG<br>University Youth<br>Festival Classical<br>Music | Individual           | University                                                           | Cultural                                                | VEDAVATHI S.<br>MALLYA                                                                                                                                                                     |
| 2023-<br>2024 | FIRST - MG<br>University Youth<br>Festival Duffmuttu            | Team                 | University                                                           | Cultural                                                | SAFDHAR K. S, AJOHN FERNANDEZ, IRFAN IBRAHIM, MUHAMMED RAMSHAD, MUHAMMED KAIF K. A, MUHAMMED YASIN, ADHIL TANVEER, AZHAR JAMAN C. S, ABDUL RAHMAN K. S, AMRITHESH N. G                     |
| 2023-<br>2024 | A GRADE - MG<br>University Youth<br>Festival Kolkkali           | Team                 | University                                                           | Cultural                                                | MOHAMMED RAMZI, SHAHABAS K. H, SAAD SANSEEN ABDULSALAM, FAYAS FAIZAL, MUHAMMED SAFWAN C. R, MOHAMMED IJAS P. E, GAUTHAM DAS T, AZHAR ZAMEEN, MUHAMMED ALTHAF V. S, NIHAD S. H, ZAMEEL C. A |

### MAHATMA GANDHI UNIVERSITY, KOTTAYAM, KERALA **YOUTH FESTIVAL 2024**

"WE, THE PEOPLE OF INDIA"

#### CERTIFICATE OF MERIT

in the \_\_\_\_\_\_competition in

connection with the Mahatma Gandhi University Youth Festival "We, The People of India" held at Kottayam from 26th February to 3rd March 2024.

RAHULMON RAJAN

ABRAHAM K SAMUEL

PROF.(DR.) C.T. ARAVINDAKUMAR VICE CHANCELLOR MG UNIVERSITY, KOTTAYAM

OF Scanned with OKEN Scanner