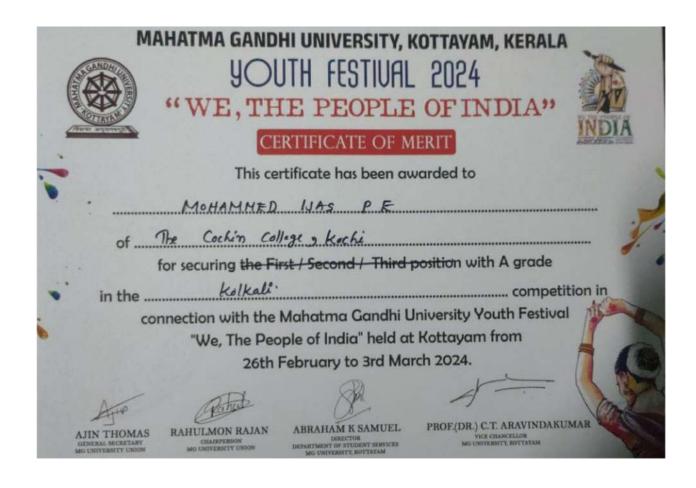

### MAHATMA GANDHI UNIVERSITY, KOTTAYAM, KERALA **YOUTH FESTIVAL 2024**

# WE, THE PEOPLE OF INDIA"

### CERTIFICATE OF MERIT

This certificate has been awarded to Sajla A of \_\_\_\_\_Cochin College, Kochi for securing the First / Second / Third position with A grade in the ...... competition in

connection with the Mahatma Gandhi University Youth Festival "We, The People of India" held at Kottayam from 26th February to 3rd March 2024.

AJIN THOMAS

RAHULMON RAJAN CHAIRPERSON MG UNIVERSITY UNION

ABRAHAM K SAMUEL

DIRECTOR
DEPARTMENT OF STUDENT SERVICES
MG UNIVERSITY, KOTTAYAM

PROF.(DR.) C.T. ARAVINDAKUMAR