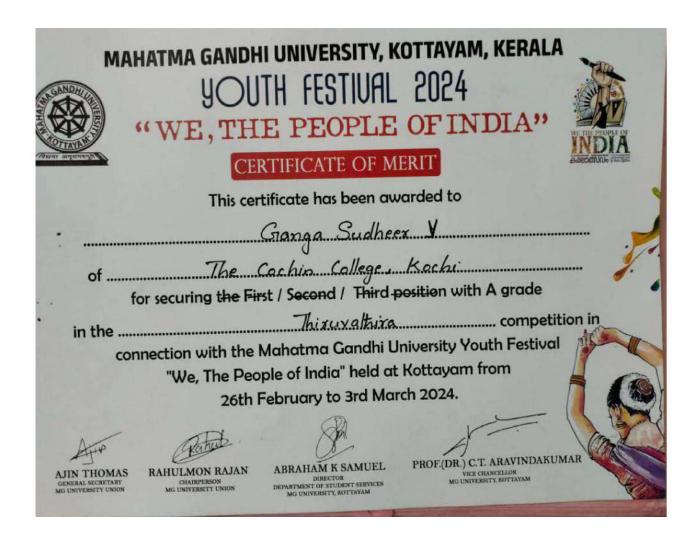

#### **KOCHI - 682 002**

(Affiliated to Mahatma Gandhi University and Accredited by NAAC)

Website: www.thecochincollege.edu.in

email: email@thecochincollege.edu.in

| Year          | Name of the award/ medal                                     | Team /<br>Individual | Level of competition (University / State / National / International) | Nature of competition (Sports / Cultural) | Name of the student(s)                                                                                                                                                                          |
|---------------|--------------------------------------------------------------|----------------------|----------------------------------------------------------------------|-------------------------------------------|-------------------------------------------------------------------------------------------------------------------------------------------------------------------------------------------------|
| 2023-<br>2024 | A GRADE - MG<br>University Youth<br>Festival<br>Thiruvathira | Team                 | University                                                           | Cultural                                  | ANJALI M, DEVIKA KRISHNA, KALYANI V. MENON, GANGA SUDHEER V, GAYATHRI SUDHEER V, KOCHUTHRESSYA TITUS, ADITHYA K, AVANI K. S, SREELAKSHMI G, KRISHNAPRIYA P, AKSHARA S. M                        |
| 2023-<br>2024 | A GRADE - MG<br>University Youth<br>Festival Oppana          | Team                 | University                                                           | Cultural                                  | AMALA K. N, ASHNA PAVITHRAN, FATHIMA NASRIN, SAJILA A, ROSHNA K. J, SHAHANA HARIS, GAYATHRY PRASANTH, NAJIHA JOOBI, ALFIYA MAJEED, RIDHA T. M, FIDHA FATHIMA, ROSNA ROY, ASNA P. S, SIMNA SIYAD |
| 2023-<br>2024 | A GRADE - MG<br>University Youth<br>Festival Skit            | Team                 | University                                                           | Cultural                                  | APARNA SATHEESH, NEHLA JENNAH JALEEL, DEVANUNNI SASI, AKHIL RIZWIN, NIKHIL ANTONY, NANDANA K. A                                                                                                 |
| 2023-<br>2024 | A GRADE - MG<br>University Youth<br>Festival One Act<br>Play | Team                 | University                                                           | Cultural                                  | NIKHIL ANTONY, NANDANA K. A, AKHIL RISWIN, DEVADATHAN, APARNA SATHEESH, HUSAIN P. N, NEHLA JENNAH JALEEL, DEVANUNNI SASI                                                                        |