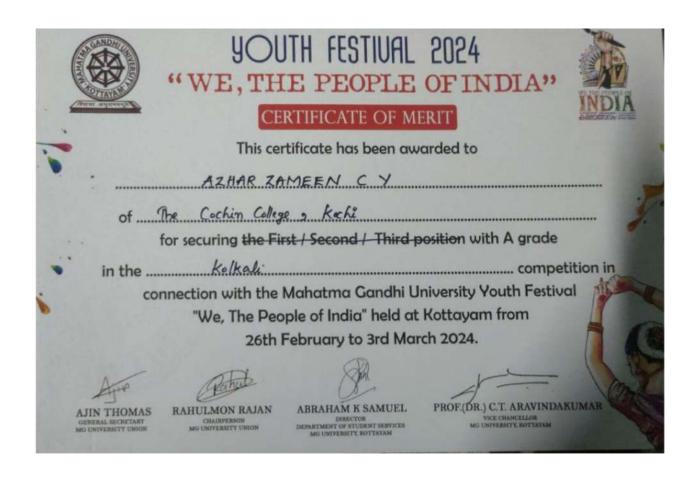

#### **KOCHI - 682 002**

(Affiliated to Mahatma Gandhi University and Accredited by NAAC)

Website: www.thecochincollege.edu.in

email: email@thecochincollege.edu.in

| Year          | Name of the award/ medal                                        | Team /<br>Individual | Level of competition (University / State / National / International) | Nature of<br>competi-<br>tion<br>(Sports /<br>Cultural) | Name of the student(s)                                                                                                                                                                     |
|---------------|-----------------------------------------------------------------|----------------------|----------------------------------------------------------------------|---------------------------------------------------------|--------------------------------------------------------------------------------------------------------------------------------------------------------------------------------------------|
| 2023-<br>2024 | University Youth Festival Mappilapattu - First                  | Individual           | University                                                           | Cultural                                                | FARIS FAIZAL                                                                                                                                                                               |
| 2023-<br>2024 | A GRADE - MG<br>University Youth<br>Festival Classical<br>Music | Individual           | University                                                           | Cultural                                                | VEDAVATHI S.<br>MALLYA                                                                                                                                                                     |
| 2023-<br>2024 | FIRST - MG<br>University Youth<br>Festival Duffmuttu            | Team                 | University                                                           | Cultural                                                | SAFDHAR K. S, AJOHN FERNANDEZ, IRFAN IBRAHIM, MUHAMMED RAMSHAD, MUHAMMED KAIF K. A, MUHAMMED YASIN, ADHIL TANVEER, AZHAR JAMAN C. S, ABDUL RAHMAN K. S, AMRITHESH N. G                     |
| 2023-<br>2024 | A GRADE - MG<br>University Youth<br>Festival Kolkkali           | Team                 | University                                                           | Cultural                                                | MOHAMMED RAMZI, SHAHABAS K. H, SAAD SANSEEN ABDULSALAM, FAYAS FAIZAL, MUHAMMED SAFWAN C. R, MOHAMMED IJAS P. E, GAUTHAM DAS T, AZHAR ZAMEEN, MUHAMMED ALTHAF V. S, NIHAD S. H, ZAMEEL C. A |

### MAHATMA GANDHI UNIVERSITY, KOTTAYAM, KERALA **YOUTH FESTIVAL 2024**

"WE, THE PEOPLE OF INDIA"

#### CERTIFICATE OF MERIT

in the \_\_\_\_\_\_competition in

connection with the Mahatma Gandhi University Youth Festival "We, The People of India" held at Kottayam from 26th February to 3rd March 2024.

RAHULMON RAJAN

ABRAHAM K SAMUEL

PROF.(DR.) C.T. ARAVINDAKUMAR VICE CHANCELLOR MG UNIVERSITY, KOTTAYAM

OF Scanned with OKEN Scanner