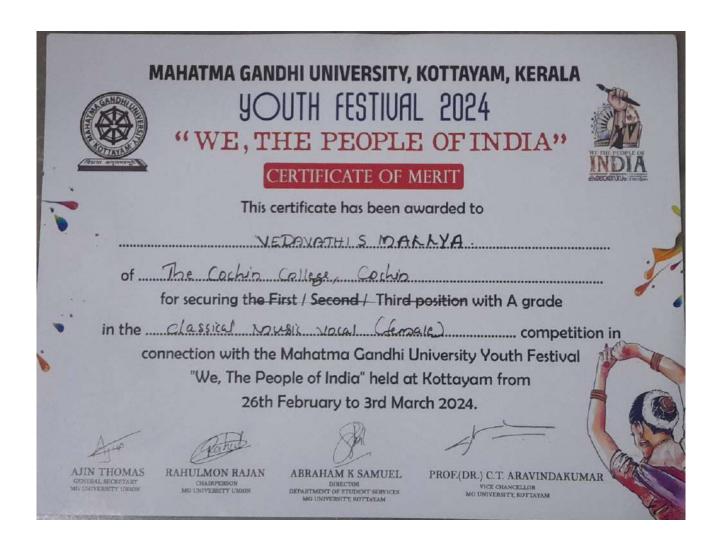

#### **KOCHI - 682 002**

(Affiliated to Mahatma Gandhi University and Accredited by NAAC)

Website: www.thecochincollege.edu.in

email: email@thecochincollege.edu.in

| Year          | Name of the award/ medal                                        | Team /<br>Individual | Level of competition (University / State / National / International) | Nature of<br>competi-<br>tion<br>(Sports /<br>Cultural) | Name of the student(s)                                                                                                                                                                     |
|---------------|-----------------------------------------------------------------|----------------------|----------------------------------------------------------------------|---------------------------------------------------------|--------------------------------------------------------------------------------------------------------------------------------------------------------------------------------------------|
| 2023-<br>2024 | University Youth Festival Mappilapattu - First                  | Individual           | University                                                           | Cultural                                                | FARIS FAIZAL                                                                                                                                                                               |
| 2023-<br>2024 | A GRADE - MG<br>University Youth<br>Festival Classical<br>Music | Individual           | University                                                           | Cultural                                                | VEDAVATHI S.<br>MALLYA                                                                                                                                                                     |
| 2023-<br>2024 | FIRST - MG<br>University Youth<br>Festival Duffmuttu            | Team                 | University                                                           | Cultural                                                | SAFDHAR K. S, AJOHN FERNANDEZ, IRFAN IBRAHIM, MUHAMMED RAMSHAD, MUHAMMED KAIF K. A, MUHAMMED YASIN, ADHIL TANVEER, AZHAR JAMAN C. S, ABDUL RAHMAN K. S, AMRITHESH N. G                     |
| 2023-<br>2024 | A GRADE - MG<br>University Youth<br>Festival Kolkkali           | Team                 | University                                                           | Cultural                                                | MOHAMMED RAMZI, SHAHABAS K. H, SAAD SANSEEN ABDULSALAM, FAYAS FAIZAL, MUHAMMED SAFWAN C. R, MOHAMMED IJAS P. E, GAUTHAM DAS T, AZHAR ZAMEEN, MUHAMMED ALTHAF V. S, NIHAD S. H, ZAMEEL C. A |