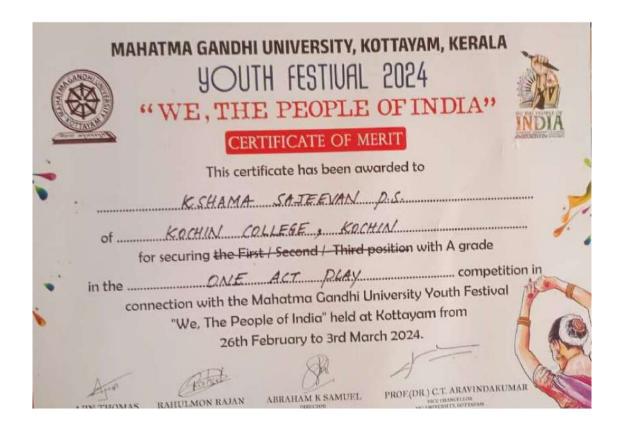

#### **KOCHI - 682 002**

(Affiliated to Mahatma Gandhi University and Accredited by NAAC)

Website: www.thecochincollege.edu.in

email: email@thecochincollege.edu.in

| Year          | Name of the award/ medal                                        | Team /<br>Individual | Level of competition (University / State / National / International) | Nature of<br>competi-<br>tion<br>(Sports /<br>Cultural) | Name of the student(s)                                                                                                                                                                     |
|---------------|-----------------------------------------------------------------|----------------------|----------------------------------------------------------------------|---------------------------------------------------------|--------------------------------------------------------------------------------------------------------------------------------------------------------------------------------------------|
| 2023-<br>2024 | University Youth Festival Mappilapattu - First                  | Individual           | University                                                           | Cultural                                                | FARIS FAIZAL                                                                                                                                                                               |
| 2023-<br>2024 | A GRADE - MG<br>University Youth<br>Festival Classical<br>Music | Individual           | University                                                           | Cultural                                                | VEDAVATHI S.<br>MALLYA                                                                                                                                                                     |
| 2023-<br>2024 | FIRST - MG<br>University Youth<br>Festival Duffmuttu            | Team                 | University                                                           | Cultural                                                | SAFDHAR K. S, AJOHN FERNANDEZ, IRFAN IBRAHIM, MUHAMMED RAMSHAD, MUHAMMED KAIF K. A, MUHAMMED YASIN, ADHIL TANVEER, AZHAR JAMAN C. S, ABDUL RAHMAN K. S, AMRITHESH N. G                     |
| 2023-<br>2024 | A GRADE - MG<br>University Youth<br>Festival Kolkkali           | Team                 | University                                                           | Cultural                                                | MOHAMMED RAMZI, SHAHABAS K. H, SAAD SANSEEN ABDULSALAM, FAYAS FAIZAL, MUHAMMED SAFWAN C. R, MOHAMMED IJAS P. E, GAUTHAM DAS T, AZHAR ZAMEEN, MUHAMMED ALTHAF V. S, NIHAD S. H, ZAMEEL C. A |

### MAHATMA GANDHI UNIVERSITY, KOTTAYAM, KERALA **YOUTH FESTIVAL 2024**

"WE, THE PEOPLE OF INDIA"

#### CERTIFICATE OF MERIT

in the \_\_\_\_\_\_competition in

connection with the Mahatma Gandhi University Youth Festival "We, The People of India" held at Kottayam from 26th February to 3rd March 2024.

RAHULMON RAJAN

ABRAHAM K SAMUEL

PROF.(DR.) C.T. ARAVINDAKUMAR VICE CHANCELLOR MG UNIVERSITY, KOTTAYAM

OF Scanned with OKEN Scanner