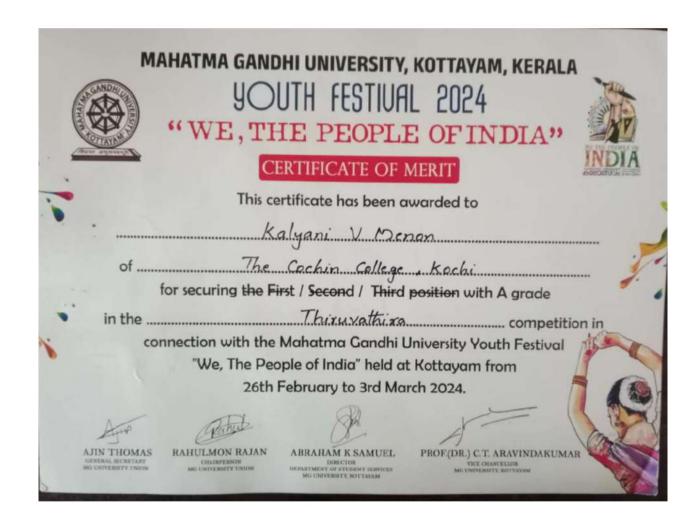

#### **KOCHI - 682 002**

(Affiliated to Mahatma Gandhi University and Accredited by NAAC)

Website: www.thecochincollege.edu.in

email: email@thecochincollege.edu.in

| Year          | Name of the award/ medal                                     | Team /<br>Individual | Level of competition (University / State / National / International) | Nature of competition (Sports / Cultural) | Name of the student(s)                                                                                                                                                                          |
|---------------|--------------------------------------------------------------|----------------------|----------------------------------------------------------------------|-------------------------------------------|-------------------------------------------------------------------------------------------------------------------------------------------------------------------------------------------------|
| 2023-<br>2024 | A GRADE - MG<br>University Youth<br>Festival<br>Thiruvathira | Team                 | University                                                           | Cultural                                  | ANJALI M, DEVIKA KRISHNA, KALYANI V. MENON, GANGA SUDHEER V, GAYATHRI SUDHEER V, KOCHUTHRESSYA TITUS, ADITHYA K, AVANI K. S, SREELAKSHMI G, KRISHNAPRIYA P, AKSHARA S. M                        |
| 2023-<br>2024 | A GRADE - MG<br>University Youth<br>Festival Oppana          | Team                 | University                                                           | Cultural                                  | AMALA K. N, ASHNA PAVITHRAN, FATHIMA NASRIN, SAJILA A, ROSHNA K. J, SHAHANA HARIS, GAYATHRY PRASANTH, NAJIHA JOOBI, ALFIYA MAJEED, RIDHA T. M, FIDHA FATHIMA, ROSNA ROY, ASNA P. S, SIMNA SIYAD |
| 2023-<br>2024 | A GRADE - MG<br>University Youth<br>Festival Skit            | Team                 | University                                                           | Cultural                                  | APARNA SATHEESH, NEHLA JENNAH JALEEL, DEVANUNNI SASI, AKHIL RIZWIN, NIKHIL ANTONY, NANDANA K. A                                                                                                 |
| 2023-<br>2024 | A GRADE - MG<br>University Youth<br>Festival One Act<br>Play | Team                 | University                                                           | Cultural                                  | NIKHIL ANTONY, NANDANA K. A, AKHIL RISWIN, DEVADATHAN, APARNA SATHEESH, HUSAIN P. N, NEHLA JENNAH JALEEL, DEVANUNNI SASI                                                                        |