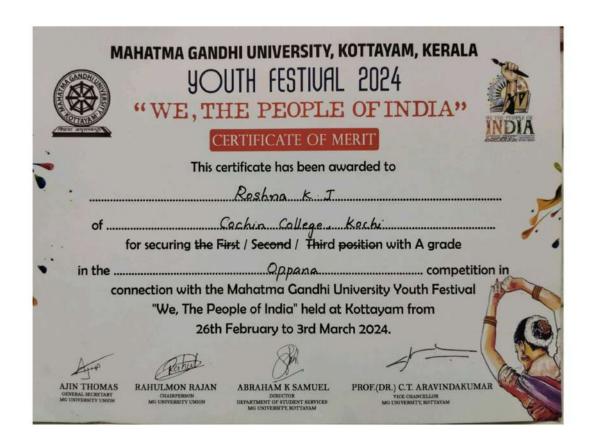

### CERTIFICATE OF MERIT

This certificate has been awarded to Sajla A of \_\_\_\_\_Cochin College, Kochi for securing the First / Second / Third position with A grade in the ...... competition in

connection with the Mahatma Gandhi University Youth Festival "We, The People of India" held at Kottayam from 26th February to 3rd March 2024.