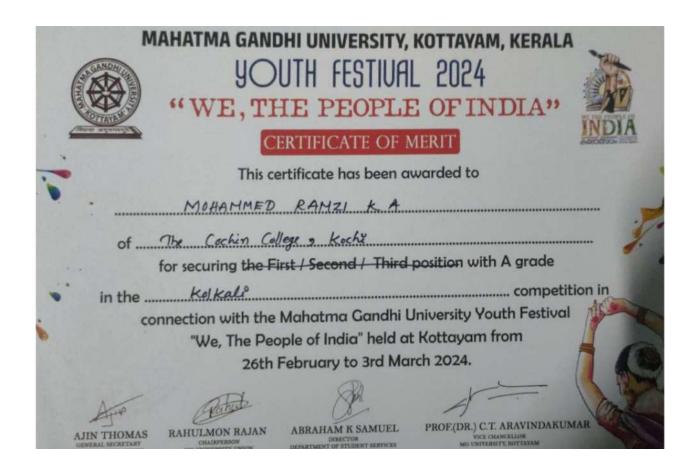

#### **KOCHI - 682 002**

(Affiliated to Mahatma Gandhi University and Accredited by NAAC)

Website: www.thecochincollege.edu.in

email: email@thecochincollege.edu.in

| Year          | Name of the award/ medal                                        | Team /<br>Individual | Level of competition (University / State / National / International) | Nature of<br>competi-<br>tion<br>(Sports /<br>Cultural) | Name of the student(s)                                                                                                                                                                     |
|---------------|-----------------------------------------------------------------|----------------------|----------------------------------------------------------------------|---------------------------------------------------------|--------------------------------------------------------------------------------------------------------------------------------------------------------------------------------------------|
| 2023-<br>2024 | University Youth Festival Mappilapattu - First                  | Individual           | University                                                           | Cultural                                                | FARIS FAIZAL                                                                                                                                                                               |
| 2023-<br>2024 | A GRADE - MG<br>University Youth<br>Festival Classical<br>Music | Individual           | University                                                           | Cultural                                                | VEDAVATHI S.<br>MALLYA                                                                                                                                                                     |
| 2023-<br>2024 | FIRST - MG<br>University Youth<br>Festival Duffmuttu            | Team                 | University                                                           | Cultural                                                | SAFDHAR K. S, AJOHN FERNANDEZ, IRFAN IBRAHIM, MUHAMMED RAMSHAD, MUHAMMED KAIF K. A, MUHAMMED YASIN, ADHIL TANVEER, AZHAR JAMAN C. S, ABDUL RAHMAN K. S, AMRITHESH N. G                     |
| 2023-<br>2024 | A GRADE - MG<br>University Youth<br>Festival Kolkkali           | Team                 | University                                                           | Cultural                                                | MOHAMMED RAMZI, SHAHABAS K. H, SAAD SANSEEN ABDULSALAM, FAYAS FAIZAL, MUHAMMED SAFWAN C. R, MOHAMMED IJAS P. E, GAUTHAM DAS T, AZHAR ZAMEEN, MUHAMMED ALTHAF V. S, NIHAD S. H, ZAMEEL C. A |