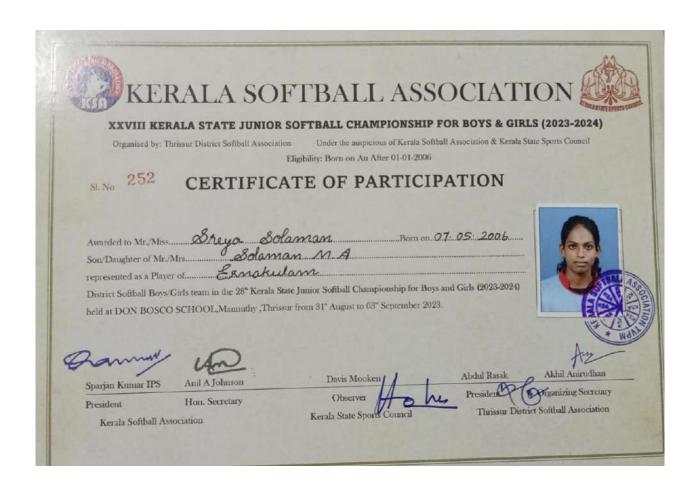

#### **KOCHI - 682 002**

(Affiliated to Mahatma Gandhi University and Accredited by NAAC)

Website: www.thecochincollege.edu.in

email: email@thecochincollege.edu.in

| Year          | Name of the award/ medal                                                | Team /<br>Individual | Level of competition (University / State / National / International) | Nature of competition (Sports / Cultural) | Name of the student(s) |
|---------------|-------------------------------------------------------------------------|----------------------|----------------------------------------------------------------------|-------------------------------------------|------------------------|
| 2023-<br>2024 | THIRD - Weightlifting Championship (Junior) - 71kg                      | Individual           | University                                                           | Sports                                    | MOHAMMED<br>ARSHID A   |
| 2023-<br>2024 | THIRD -<br>Weightlifting<br>Championship<br>(67kg)                      | Individual           | University                                                           | Sports                                    | MOHAMMED<br>ARSHID A   |
| 2023-<br>2024 | RUNNER UP -<br>Senior Baseball<br>Championship<br>2023-24               | Team                 | State                                                                | Sports                                    | SREYA SOLAMAN          |
| 2023-<br>2024 | PARTICIPATION - Junior Baseball Championship 2023-24                    | Team                 | State                                                                | Sports                                    | SREYA SOLAMAN          |
| 2023-<br>2024 | PARTICIPATION - Junior Softball Championship for Boys and Girls 2023-24 | Team                 | State                                                                | Sports                                    | SREYA SOLAMAN          |
| 2023-<br>2024 | FIRST - Junior<br>Softball<br>Championship                              | Team                 | University                                                           | Sports                                    | SREYA SOLAMAN          |
| 2023-<br>2024 | THIRD - Senior<br>Softball<br>Championship                              | Team                 | University                                                           | Sports                                    | SREYA SOLAMAN          |
| 2023-<br>2024 | SECOND<br>RUNNER UP -<br>Senior Throwball<br>Championship<br>2023-24    | Team                 | University                                                           | Sports                                    | SREYA SOLAMAN          |
| 2023-<br>2024 | FIRST - Junior<br>Squat, Benchpress,<br>and Deadlift<br>Championship    | Individual           | State                                                                | Sports                                    | AANSAL K.<br>ANTONY    |
| 2023-<br>2024 | FIRST - Under 75<br>Junior Bench Press<br>Championship                  | Individual           | State                                                                | Sports                                    | AANSAL K.<br>ANTONY    |