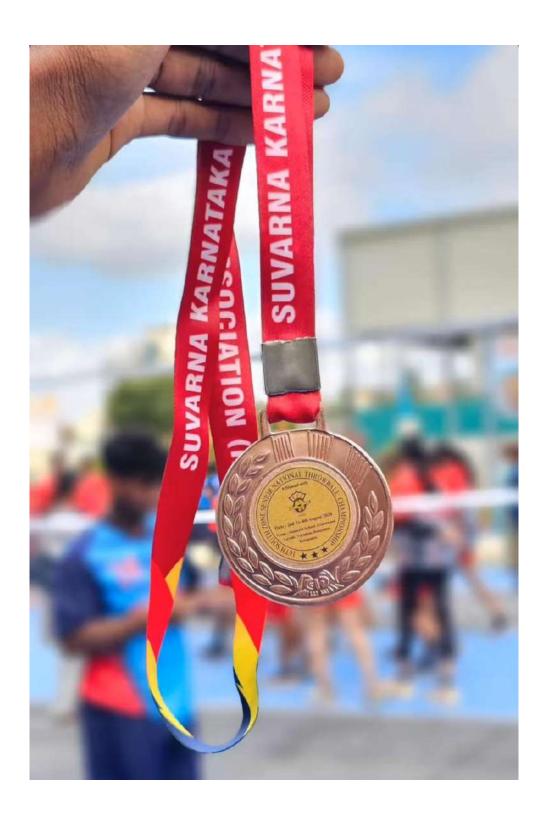

# SCHOOL OF PHYSICAL EDUCATION & SPORTS SCIENCES

This is to certify that MOHAMED ARSHID A representing THE

COCHIN COLLEGE, KOCHI has participated in the Inter-Collegiate (Inter Zone) WRESTLING (M) Tournament for the year, 2023 – 2024 held at C M S COLLEGE, KOTTAYAM and secured THIRD place in -74 KG.

Place : Kottayam Date :15.04.2024 Director

VICE-CHANCELLOR

Pro-Vice Chancellor