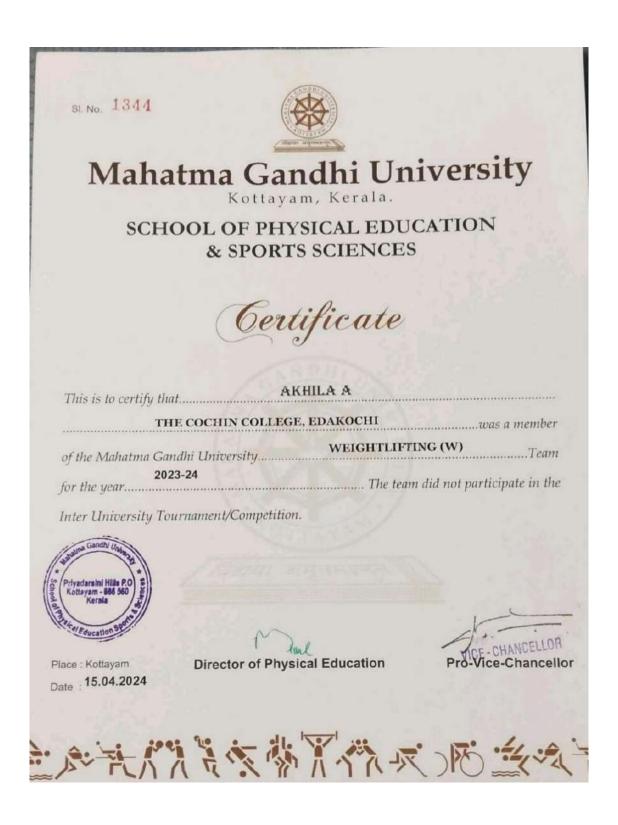

#### **KOCHI - 682 002**

(Affiliated to Mahatma Gandhi University and Accredited by NAAC)

Website: www.thecochincollege.edu.in

email: email@thecochincollege.edu.in

| Year          | Name of the award/ medal                                           | Team /<br>Individual | Level of competition (University / State / National / International) | Nature of<br>competi-<br>tion<br>(Sports /<br>Cultural) | Name of the student(s) |
|---------------|--------------------------------------------------------------------|----------------------|----------------------------------------------------------------------|---------------------------------------------------------|------------------------|
| 2023-<br>2024 | FIRST - Best<br>Physique (M)<br>Championship<br>(70kg)             | Individual           | University                                                           | Sports                                                  | ATHUL PRADEEP          |
| 2023-<br>2024 | SECOND - BodyBuilding and Physique Championship 2024 (Junior 70Kg) | Individual           | University                                                           | Sports                                                  | ATHUL PRADEEP          |
| 2023-<br>2024 | PARTICIPATION - ASMITHA - Khelo India Khelo (W) 71kg               | Individual           | National                                                             | Sports                                                  | AKHILA A               |
| 2023-<br>2024 | THIRD - Weightlifting Championship (Jr) - 71kg                     | Individual           | State                                                                | Sports                                                  | AKHILA A               |
| 2023-<br>2024 | THIRD - Weightlifting Championship (Sr) - 71kg                     | Individual           | State                                                                | Sports                                                  | AKHILA A               |
| 2023-<br>2024 | FIRST -<br>Weightlifting<br>Tournament (W)<br>(71kg)               | Individual           | University                                                           | Sports                                                  | AKHILA A               |
| 2023-<br>2024 | MEMBER -<br>Weightlifting<br>Championship (W)<br>- 71kg            | Team                 | University                                                           | Sports                                                  | AKHILA A               |
| 2023-<br>2024 | SECOND -<br>Wrestling<br>Championship<br>(Under 23)                | Individual           | National                                                             | Sports                                                  | MOHAMMED<br>ARSHID A   |
| 2023-<br>2024 | SECOND -<br>Wrestling<br>Championship                              | Individual           | State                                                                | Sports                                                  | MOHAMMED<br>ARSHID A   |
| 2023-<br>2024 | THIRD - Wrestling<br>Championship                                  | Individual           | University                                                           | Sports                                                  | MOHAMMED<br>ARSHID A   |