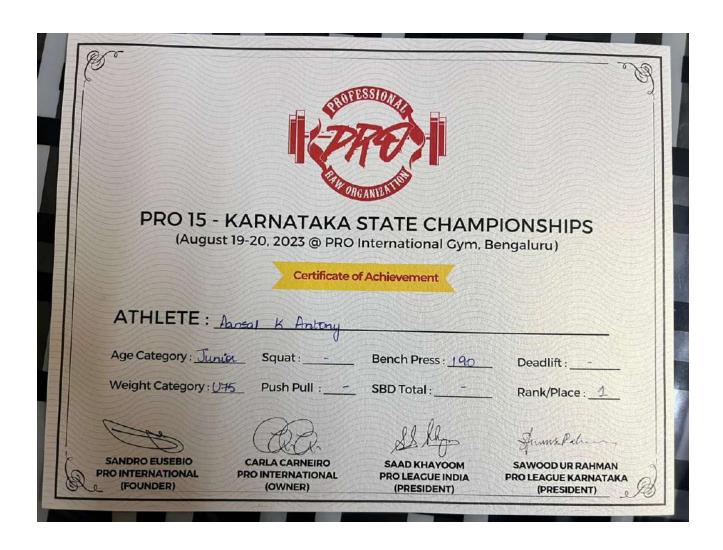

### THE COCHIN COLLEGE

#### **KOCHI - 682 002**

(Affiliated to Mahatma Gandhi University and Accredited by NAAC)

Website: www.thecochincollege.edu.in

email: email@thecochincollege.edu.in

| Year          | Name of the award/ medal                                                | Team /<br>Individual | Level of competition (University / State / National / International) | Nature of competition (Sports / Cultural) | Name of the student(s) |
|---------------|-------------------------------------------------------------------------|----------------------|----------------------------------------------------------------------|-------------------------------------------|------------------------|
| 2023-<br>2024 | SECOND - Under<br>75 Junior Deadlift<br>Championship                    | Individual           | State                                                                | Sports                                    | AANSAL K.<br>ANTONY    |
| 2023-<br>2024 | FIRST - Under 75<br>Junior Benchpress<br>and Deadlift<br>Championship   | Individual           | State                                                                | Sports                                    | AANSAL K.<br>ANTONY    |
| 2023-<br>2024 | FIRST - Under 75<br>Junior Squat<br>Championship                        | Individual           | State                                                                | Sports                                    | AANSAL K.<br>ANTONY    |
| 2023-<br>2024 | THIRD - Bodybuilding Championship (Under 75 Jr)                         | Individual           | University                                                           | Sports                                    | ARUN E. A              |
| 2023-<br>2024 | FIRST -<br>Powerlifting<br>Championship (Jr)<br>59kg                    | Individual           | University                                                           | Sports                                    | NIHAS N. S             |
| 2023-<br>2024 | Throwball<br>Championship                                               | Team                 | National                                                             | Sports                                    | SUHAIL SHAHEER         |
| 2023-<br>2024 | FIRST - U.23<br>Wrestling<br>Championship                               | Individual           | State                                                                | Sports                                    | SANDHYA SHYAM          |
| 2023-<br>2024 | FIRST - U.23<br>Wrestling<br>Championship                               | Individual           | University                                                           | Sports                                    | SANDHYA SHYAM          |
| 2023-<br>2024 | THIRD - Physique<br>Alliance Sub<br>Junior (Under<br>55kg)              | Individual           | University                                                           | Sports                                    | AJAY A. S              |
| 2023-<br>2024 | FIFTH - Bodybuilding and Physique Championship                          | Individual           | University                                                           | Sports                                    | AJAY A. S              |
| 2023-<br>2024 | SECOND - Bodybuilding and Physique Championship Sub Junior (Under 60kg) | Individual           | University                                                           | Sports                                    | AJAY A. S              |