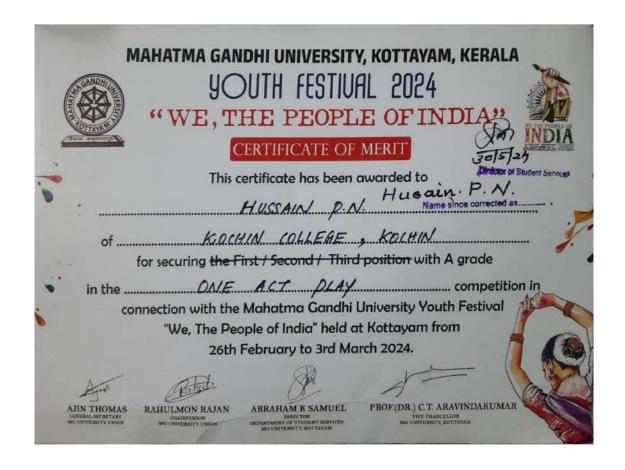

#### **KOCHI - 682 002**

(Affiliated to Mahatma Gandhi University and Accredited by NAAC)

Website: www.thecochincollege.edu.in

email: email@thecochincollege.edu.in

| Year          | Name of the award/ medal                                     | Team /<br>Individual | Level of competition (University / State / National / International) | Nature of competition (Sports / Cultural) | Name of the student(s)                                                                                                                                                                          |
|---------------|--------------------------------------------------------------|----------------------|----------------------------------------------------------------------|-------------------------------------------|-------------------------------------------------------------------------------------------------------------------------------------------------------------------------------------------------|
| 2023-<br>2024 | A GRADE - MG<br>University Youth<br>Festival<br>Thiruvathira | Team                 | University                                                           | Cultural                                  | ANJALI M, DEVIKA KRISHNA, KALYANI V. MENON, GANGA SUDHEER V, GAYATHRI SUDHEER V, KOCHUTHRESSYA TITUS, ADITHYA K, AVANI K. S, SREELAKSHMI G, KRISHNAPRIYA P, AKSHARA S. M                        |
| 2023-<br>2024 | A GRADE - MG<br>University Youth<br>Festival Oppana          | Team                 | University                                                           | Cultural                                  | AMALA K. N, ASHNA PAVITHRAN, FATHIMA NASRIN, SAJILA A, ROSHNA K. J, SHAHANA HARIS, GAYATHRY PRASANTH, NAJIHA JOOBI, ALFIYA MAJEED, RIDHA T. M, FIDHA FATHIMA, ROSNA ROY, ASNA P. S, SIMNA SIYAD |
| 2023-<br>2024 | A GRADE - MG<br>University Youth<br>Festival Skit            | Team                 | University                                                           | Cultural                                  | APARNA SATHEESH, NEHLA JENNAH JALEEL, DEVANUNNI SASI, AKHIL RIZWIN, NIKHIL ANTONY, NANDANA K. A                                                                                                 |
| 2023-<br>2024 | A GRADE - MG<br>University Youth<br>Festival One Act<br>Play | Team                 | University                                                           | Cultural                                  | NIKHIL ANTONY, NANDANA K. A, AKHIL RISWIN, DEVADATHAN, APARNA SATHEESH, HUSAIN P. N, NEHLA JENNAH JALEEL, DEVANUNNI SASI                                                                        |

## MAHATMA GANDHI UNIVERSITY, KOTTAYAM, KERALA 901H FESTIUAL 2024

"WE, THE PEOPLE OF INDIA"

### CERTIFICATE OF MERIT

### MAHATMA GANDHI UNIVERSITY, KOTTAYAM, KERALA **YOUTH FESTIVAL 2024**

# WE, THE PEOPLE OF INDIA"

### CERTIFICATE OF MERIT

This certificate has been awarded to Sajla A of \_\_\_\_\_Cochin College, Kochi for securing the First / Second / Third position with A grade in the ...... competition in

connection with the Mahatma Gandhi University Youth Festival "We, The People of India" held at Kottayam from 26th February to 3rd March 2024.