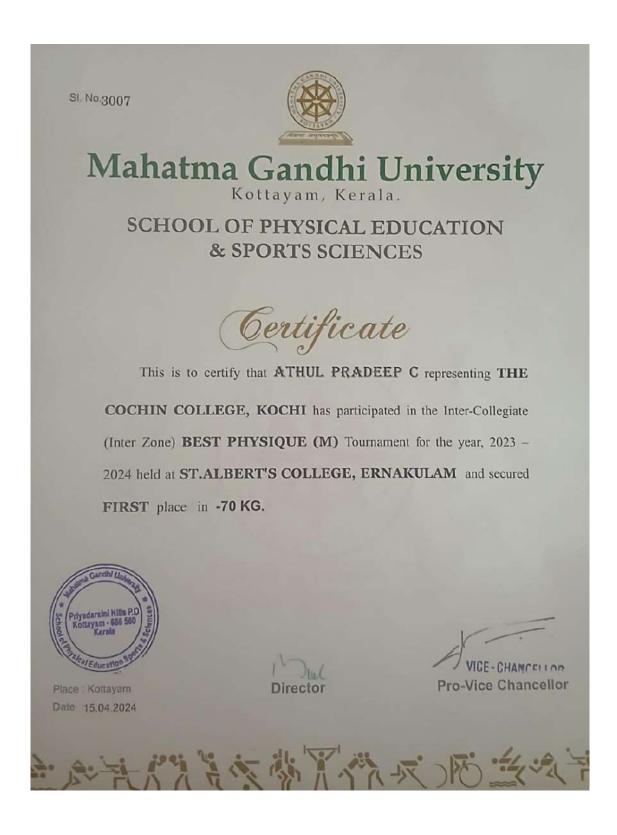

#### List of Certificate and medal receivers of 2023-24

| Year          | Name of the award/ medal                                                                                 | Team /<br>Individual | Level of<br>competition<br>(University /<br>State / National<br>/ International) | Nature of<br>competi-<br>tion<br>(Sports /<br>Cultural) | Name of the student(s) |
|---------------|----------------------------------------------------------------------------------------------------------|----------------------|----------------------------------------------------------------------------------|---------------------------------------------------------|------------------------|
| 2023-<br>2024 | FOURTH - Sub<br>Junior and Junior<br>Classic<br>Powerlifting<br>championship 2024<br>(Jr. 47 Kg)         | Individual           | National                                                                         | Sports                                                  | NAILA NAJOOB           |
| 2023-<br>2024 | FOURTH - WOMEN'S CLASSIC BENCH PRESS CHAMPIONSHIP (W) - 47kg                                             | Individual           | National                                                                         | Sports                                                  | NAILA NAJOOB           |
| 2023-<br>2024 | FIRST - Classic<br>Junior Powerlifting<br>Championship (W)<br>47kg                                       | Individual           | State                                                                            | Sports                                                  | NAILA NAJOOB           |
| 2023-<br>2024 | FIRST - Classic<br>Sub Junior Bench<br>Press<br>Championship (W)<br>- 47kg                               | Individual           | State                                                                            | Sports                                                  | NAILA NAJOOB           |
| 2023-<br>2024 | SECOND - Classic<br>Sub Junior and<br>Junior Women's<br>Equipped<br>Powerlifting<br>Championship<br>47kg | Individual           | State                                                                            | Sports                                                  | NAILA NAJOOB           |
| 2023-<br>2024 | SECOND - Classic<br>Sub Jr.<br>Powerlifting<br>Championship (W)<br>47kg                                  | Individual           | State                                                                            | Sports                                                  | NAILA NAJOOB           |
| 2023-<br>2024 | SECOND -<br>Powerlifting<br>Tournament (W)                                                               | Individual           | University                                                                       | Sports                                                  | NAILA NAJOOB           |
| 2023-<br>2024 | PARTICIPATION - Best Physique (M) Championship                                                           | Individual           | National                                                                         | Sports                                                  | ATHUL PRADEEP          |