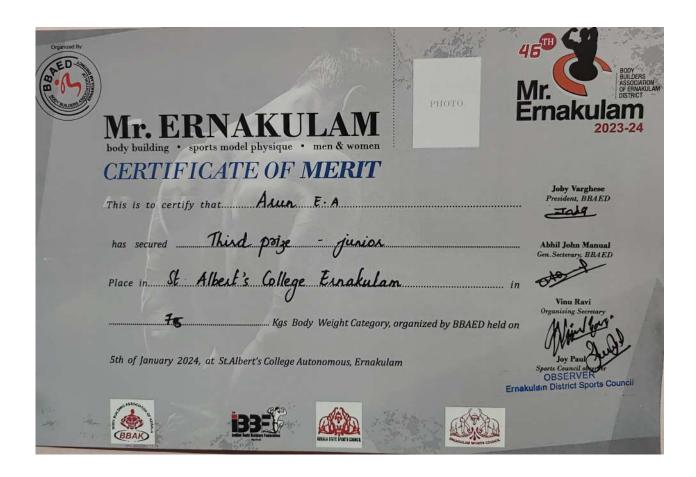

### THE COCHIN COLLEGE

#### **KOCHI - 682 002**

(Affiliated to Mahatma Gandhi University and Accredited by NAAC)

Website: www.thecochincollege.edu.in

email: email@thecochincollege.edu.in

| Year          | Name of the award/ medal                                                | Team /<br>Individual | Level of competition (University / State / National / International) | Nature of competition (Sports / Cultural) | Name of the student(s) |
|---------------|-------------------------------------------------------------------------|----------------------|----------------------------------------------------------------------|-------------------------------------------|------------------------|
| 2023-<br>2024 | SECOND - Under<br>75 Junior Deadlift<br>Championship                    | Individual           | State                                                                | Sports                                    | AANSAL K.<br>ANTONY    |
| 2023-<br>2024 | FIRST - Under 75<br>Junior Benchpress<br>and Deadlift<br>Championship   | Individual           | State                                                                | Sports                                    | AANSAL K.<br>ANTONY    |
| 2023-<br>2024 | FIRST - Under 75<br>Junior Squat<br>Championship                        | Individual           | State                                                                | Sports                                    | AANSAL K.<br>ANTONY    |
| 2023-<br>2024 | THIRD - Bodybuilding Championship (Under 75 Jr)                         | Individual           | University                                                           | Sports                                    | ARUN E. A              |
| 2023-<br>2024 | FIRST -<br>Powerlifting<br>Championship (Jr)<br>59kg                    | Individual           | University                                                           | Sports                                    | NIHAS N. S             |
| 2023-<br>2024 | Throwball<br>Championship                                               | Team                 | National                                                             | Sports                                    | SUHAIL SHAHEER         |
| 2023-<br>2024 | FIRST - U.23<br>Wrestling<br>Championship                               | Individual           | State                                                                | Sports                                    | SANDHYA SHYAM          |
| 2023-<br>2024 | FIRST - U.23<br>Wrestling<br>Championship                               | Individual           | University                                                           | Sports                                    | SANDHYA SHYAM          |
| 2023-<br>2024 | THIRD - Physique<br>Alliance Sub<br>Junior (Under<br>55kg)              | Individual           | University                                                           | Sports                                    | AJAY A. S              |
| 2023-<br>2024 | FIFTH - Bodybuilding and Physique Championship                          | Individual           | University                                                           | Sports                                    | AJAY A. S              |
| 2023-<br>2024 | SECOND - Bodybuilding and Physique Championship Sub Junior (Under 60kg) | Individual           | University                                                           | Sports                                    | AJAY A. S              |