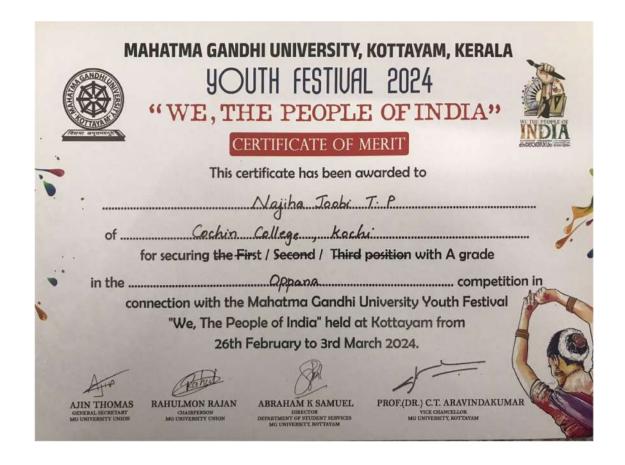

### CERTIFICATE OF MERIT

This certificate has been awarded to Sajla A of \_\_\_\_\_Cochin College, Kochi for securing the First / Second / Third position with A grade in the ...... competition in

connection with the Mahatma Gandhi University Youth Festival "We, The People of India" held at Kottayam from 26th February to 3rd March 2024.