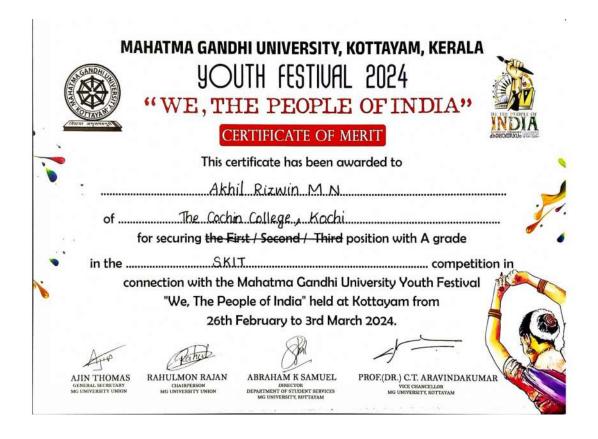

#### MAHATMA GANDHI UNIVERSITY, KOTTAYAM, KERALA **YOUTH FESTIVAL 2024** "WE, THE PEOPLE OF INDIA" CERTIFICATE OF MERIT This certificate has been awarded to AKHIL RIZWW MN of THEOCHIN COLLEGE, KOCHIN for securing the First-/ Second /-Third position with A grade connection with the Mahatma Gandhi University Youth Festival "We, The People of India" held at Kottayam from 26th February to 3rd March 2024. AJIN THOMAS RAHULMON RAJAN PROF.(DR.) C.T. ARAVINDAKUMAR DIRECTOR DEPARTMENT OF STUDENT SERVICES MG UNIVERSITY, KOTTAYAM