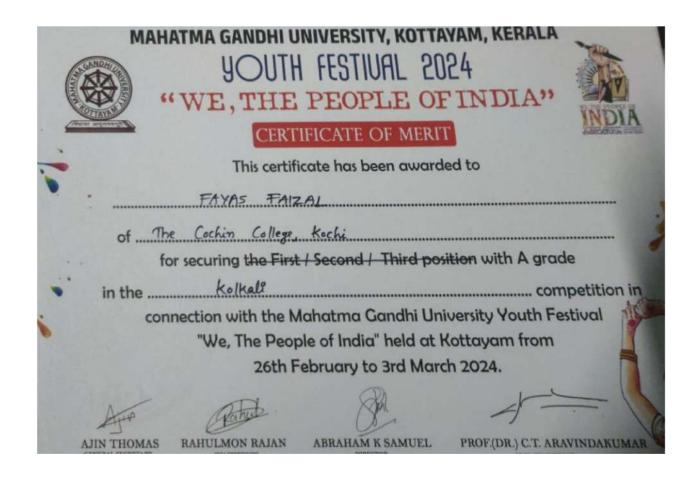

### MAHATMA GANDHI UNIVERSITY, KOTTAYAM, KERALA **YOUTH FESTIVAL 2024**

"WE, THE PEOPLE OF INDIA"

#### CERTIFICATE OF MERIT

in the \_\_\_\_\_\_competition in

connection with the Mahatma Gandhi University Youth Festival "We, The People of India" held at Kottayam from 26th February to 3rd March 2024.

RAHULMON RAJAN

ABRAHAM K SAMUEL

PROF.(DR.) C.T. ARAVINDAKUMAR VICE CHANCELLOR MG UNIVERSITY, KOTTAYAM

OF Scanned with OKEN Scanner