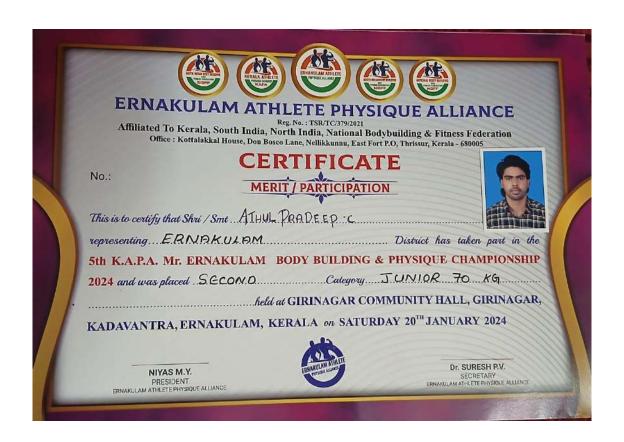

#### List of Certificate and medal receivers of 2023-24

| Year          | Name of the award/ medal                                                                                 | Team /<br>Individual | Level of<br>competition<br>(University /<br>State / National<br>/ International) | Nature of<br>competi-<br>tion<br>(Sports /<br>Cultural) | Name of the student(s) |
|---------------|----------------------------------------------------------------------------------------------------------|----------------------|----------------------------------------------------------------------------------|---------------------------------------------------------|------------------------|
| 2023-<br>2024 | FOURTH - Sub<br>Junior and Junior<br>Classic<br>Powerlifting<br>championship 2024<br>(Jr. 47 Kg)         | Individual           | National                                                                         | Sports                                                  | NAILA NAJOOB           |
| 2023-<br>2024 | FOURTH - WOMEN'S CLASSIC BENCH PRESS CHAMPIONSHIP (W) - 47kg                                             | Individual           | National                                                                         | Sports                                                  | NAILA NAJOOB           |
| 2023-<br>2024 | FIRST - Classic<br>Junior Powerlifting<br>Championship (W)<br>47kg                                       | Individual           | State                                                                            | Sports                                                  | NAILA NAJOOB           |
| 2023-<br>2024 | FIRST - Classic<br>Sub Junior Bench<br>Press<br>Championship (W)<br>- 47kg                               | Individual           | State                                                                            | Sports                                                  | NAILA NAJOOB           |
| 2023-<br>2024 | SECOND - Classic<br>Sub Junior and<br>Junior Women's<br>Equipped<br>Powerlifting<br>Championship<br>47kg | Individual           | State                                                                            | Sports                                                  | NAILA NAJOOB           |
| 2023-<br>2024 | SECOND - Classic<br>Sub Jr.<br>Powerlifting<br>Championship (W)<br>47kg                                  | Individual           | State                                                                            | Sports                                                  | NAILA NAJOOB           |
| 2023-<br>2024 | SECOND -<br>Powerlifting<br>Tournament (W)                                                               | Individual           | University                                                                       | Sports                                                  | NAILA NAJOOB           |
| 2023-<br>2024 | PARTICIPATION - Best Physique (M) Championship                                                           | Individual           | National                                                                         | Sports                                                  | ATHUL PRADEEP          |