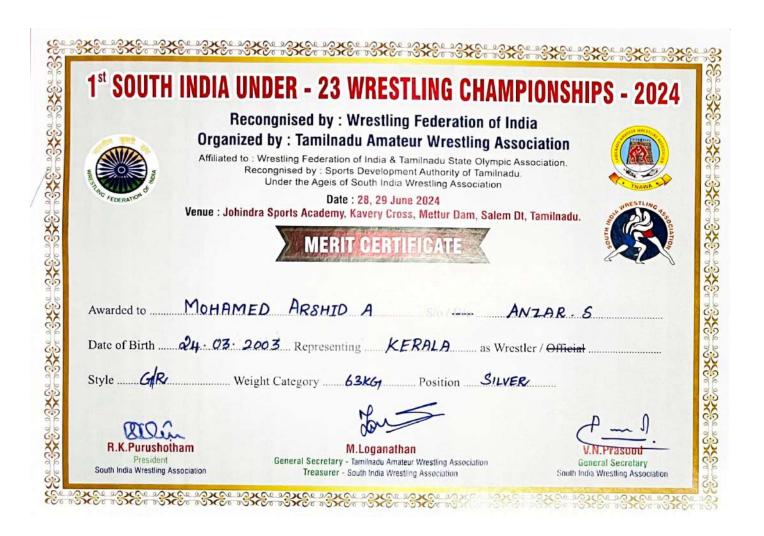

#### **KOCHI - 682 002**

(Affiliated to Mahatma Gandhi University and Accredited by NAAC)

Website: www.thecochincollege.edu.in

email: email@thecochincollege.edu.in

| Year          | Name of the award/ medal                                           | Team /<br>Individual | Level of competition (University / State / National / International) | Nature of<br>competi-<br>tion<br>(Sports /<br>Cultural) | Name of the student(s) |
|---------------|--------------------------------------------------------------------|----------------------|----------------------------------------------------------------------|---------------------------------------------------------|------------------------|
| 2023-<br>2024 | FIRST - Best<br>Physique (M)<br>Championship<br>(70kg)             | Individual           | University                                                           | Sports                                                  | ATHUL PRADEEP          |
| 2023-<br>2024 | SECOND - BodyBuilding and Physique Championship 2024 (Junior 70Kg) | Individual           | University                                                           | Sports                                                  | ATHUL PRADEEP          |
| 2023-<br>2024 | PARTICIPATION - ASMITHA - Khelo India Khelo (W) 71kg               | Individual           | National                                                             | Sports                                                  | AKHILA A               |
| 2023-<br>2024 | THIRD - Weightlifting Championship (Jr) - 71kg                     | Individual           | State                                                                | Sports                                                  | AKHILA A               |
| 2023-<br>2024 | THIRD - Weightlifting Championship (Sr) - 71kg                     | Individual           | State                                                                | Sports                                                  | AKHILA A               |
| 2023-<br>2024 | FIRST -<br>Weightlifting<br>Tournament (W)<br>(71kg)               | Individual           | University                                                           | Sports                                                  | AKHILA A               |
| 2023-<br>2024 | MEMBER -<br>Weightlifting<br>Championship (W)<br>- 71kg            | Team                 | University                                                           | Sports                                                  | AKHILA A               |
| 2023-<br>2024 | SECOND -<br>Wrestling<br>Championship<br>(Under 23)                | Individual           | National                                                             | Sports                                                  | MOHAMMED<br>ARSHID A   |
| 2023-<br>2024 | SECOND -<br>Wrestling<br>Championship                              | Individual           | State                                                                | Sports                                                  | MOHAMMED<br>ARSHID A   |
| 2023-<br>2024 | THIRD - Wrestling<br>Championship                                  | Individual           | University                                                           | Sports                                                  | MOHAMMED<br>ARSHID A   |