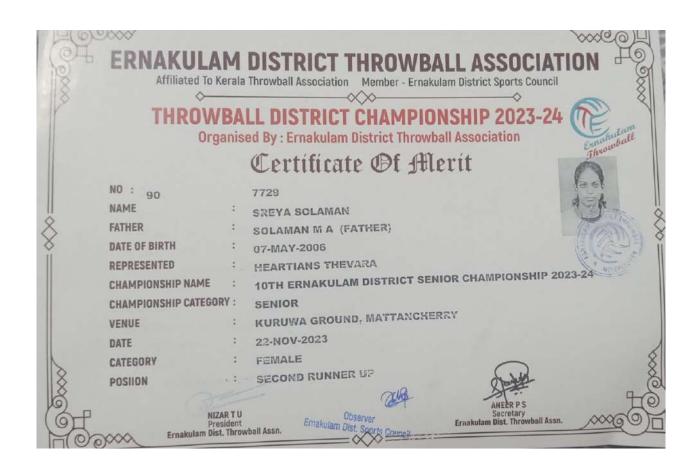

#### **KOCHI - 682 002**

(Affiliated to Mahatma Gandhi University and Accredited by NAAC)

Website: www.thecochincollege.edu.in

email: email@thecochincollege.edu.in

| Year          | Name of the award/ medal                                                | Team /<br>Individual | Level of competition (University / State / National / International) | Nature of competition (Sports / Cultural) | Name of the student(s) |
|---------------|-------------------------------------------------------------------------|----------------------|----------------------------------------------------------------------|-------------------------------------------|------------------------|
| 2023-<br>2024 | THIRD - Weightlifting Championship (Junior) - 71kg                      | Individual           | University                                                           | Sports                                    | MOHAMMED<br>ARSHID A   |
| 2023-<br>2024 | THIRD -<br>Weightlifting<br>Championship<br>(67kg)                      | Individual           | University                                                           | Sports                                    | MOHAMMED<br>ARSHID A   |
| 2023-<br>2024 | RUNNER UP -<br>Senior Baseball<br>Championship<br>2023-24               | Team                 | State                                                                | Sports                                    | SREYA SOLAMAN          |
| 2023-<br>2024 | PARTICIPATION - Junior Baseball Championship 2023-24                    | Team                 | State                                                                | Sports                                    | SREYA SOLAMAN          |
| 2023-<br>2024 | PARTICIPATION - Junior Softball Championship for Boys and Girls 2023-24 | Team                 | State                                                                | Sports                                    | SREYA SOLAMAN          |
| 2023-<br>2024 | FIRST - Junior<br>Softball<br>Championship                              | Team                 | University                                                           | Sports                                    | SREYA SOLAMAN          |
| 2023-<br>2024 | THIRD - Senior<br>Softball<br>Championship                              | Team                 | University                                                           | Sports                                    | SREYA SOLAMAN          |
| 2023-<br>2024 | SECOND<br>RUNNER UP -<br>Senior Throwball<br>Championship<br>2023-24    | Team                 | University                                                           | Sports                                    | SREYA SOLAMAN          |
| 2023-<br>2024 | FIRST - Junior<br>Squat, Benchpress,<br>and Deadlift<br>Championship    | Individual           | State                                                                | Sports                                    | AANSAL K.<br>ANTONY    |
| 2023-<br>2024 | FIRST - Under 75<br>Junior Bench Press<br>Championship                  | Individual           | State                                                                | Sports                                    | AANSAL K.<br>ANTONY    |