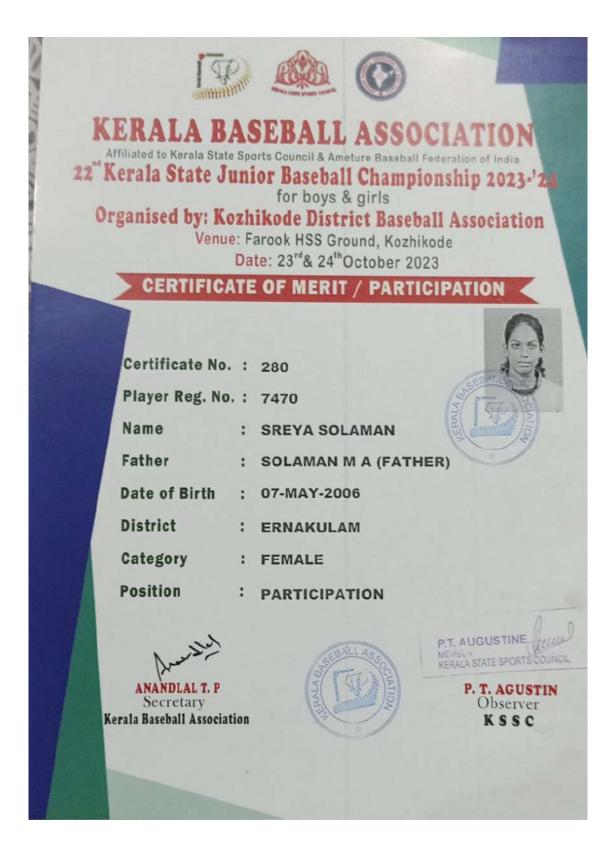

# THE COCHIN COLLEGE

#### **KOCHI - 682 002**

(Affiliated to Mahatma Gandhi University and Accredited by NAAC)

Website: www.thecochincollege.edu.in

email: email@thecochincollege.edu.in

| Year          | Name of the award/ medal                                                | Team /<br>Individual | Level of competition (University / State / National / International) | Nature of competition (Sports / Cultural) | Name of the student(s) |
|---------------|-------------------------------------------------------------------------|----------------------|----------------------------------------------------------------------|-------------------------------------------|------------------------|
| 2023-<br>2024 | THIRD - Weightlifting Championship (Junior) - 71kg                      | Individual           | University                                                           | Sports                                    | MOHAMMED<br>ARSHID A   |
| 2023-<br>2024 | THIRD -<br>Weightlifting<br>Championship<br>(67kg)                      | Individual           | University                                                           | Sports                                    | MOHAMMED<br>ARSHID A   |
| 2023-<br>2024 | RUNNER UP -<br>Senior Baseball<br>Championship<br>2023-24               | Team                 | State                                                                | Sports                                    | SREYA SOLAMAN          |
| 2023-<br>2024 | PARTICIPATION - Junior Baseball Championship 2023-24                    | Team                 | State                                                                | Sports                                    | SREYA SOLAMAN          |
| 2023-<br>2024 | PARTICIPATION - Junior Softball Championship for Boys and Girls 2023-24 | Team                 | State                                                                | Sports                                    | SREYA SOLAMAN          |
| 2023-<br>2024 | FIRST - Junior<br>Softball<br>Championship                              | Team                 | University                                                           | Sports                                    | SREYA SOLAMAN          |
| 2023-<br>2024 | THIRD - Senior<br>Softball<br>Championship                              | Team                 | University                                                           | Sports                                    | SREYA SOLAMAN          |
| 2023-<br>2024 | SECOND<br>RUNNER UP -<br>Senior Throwball<br>Championship<br>2023-24    | Team                 | University                                                           | Sports                                    | SREYA SOLAMAN          |
| 2023-<br>2024 | FIRST - Junior<br>Squat, Benchpress,<br>and Deadlift<br>Championship    | Individual           | State                                                                | Sports                                    | AANSAL K.<br>ANTONY    |
| 2023-<br>2024 | FIRST - Under 75<br>Junior Bench Press<br>Championship                  | Individual           | State                                                                | Sports                                    | AANSAL K.<br>ANTONY    |