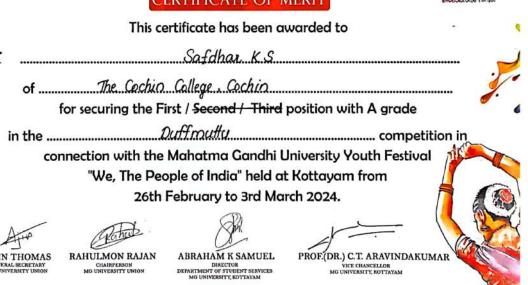

#### **KOCHI - 682 002**

(Affiliated to Mahatma Gandhi University and Accredited by NAAC)

Website: www.thecochincollege.edu.in

email: email@thecochincollege.edu.in

| Year          | Name of the award/ medal                                        | Team /<br>Individual | Level of competition (University / State / National / International) | Nature of<br>competi-<br>tion<br>(Sports /<br>Cultural) | Name of the student(s)                                                                                                                                                                     |
|---------------|-----------------------------------------------------------------|----------------------|----------------------------------------------------------------------|---------------------------------------------------------|--------------------------------------------------------------------------------------------------------------------------------------------------------------------------------------------|
| 2023-<br>2024 | University Youth Festival Mappilapattu - First                  | Individual           | University                                                           | Cultural                                                | FARIS FAIZAL                                                                                                                                                                               |
| 2023-<br>2024 | A GRADE - MG<br>University Youth<br>Festival Classical<br>Music | Individual           | University                                                           | Cultural                                                | VEDAVATHI S.<br>MALLYA                                                                                                                                                                     |
| 2023-<br>2024 | FIRST - MG<br>University Youth<br>Festival Duffmuttu            | Team                 | University                                                           | Cultural                                                | SAFDHAR K. S, AJOHN FERNANDEZ, IRFAN IBRAHIM, MUHAMMED RAMSHAD, MUHAMMED KAIF K. A, MUHAMMED YASIN, ADHIL TANVEER, AZHAR JAMAN C. S, ABDUL RAHMAN K. S, AMRITHESH N. G                     |
| 2023-<br>2024 | A GRADE - MG<br>University Youth<br>Festival Kolkkali           | Team                 | University                                                           | Cultural                                                | MOHAMMED RAMZI, SHAHABAS K. H, SAAD SANSEEN ABDULSALAM, FAYAS FAIZAL, MUHAMMED SAFWAN C. R, MOHAMMED IJAS P. E, GAUTHAM DAS T, AZHAR ZAMEEN, MUHAMMED ALTHAF V. S, NIHAD S. H, ZAMEEL C. A |