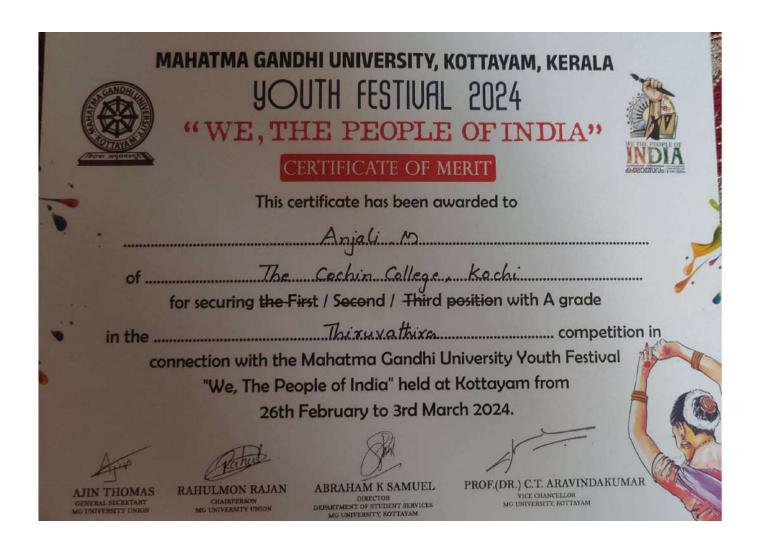

# THE COCHIN COLLEGE

#### **KOCHI - 682 002**

(Affiliated to Mahatma Gandhi University and Accredited by NAAC)

Website: www.thecochincollege.edu.in

email: email@thecochincollege.edu.in

| Year          | Name of the award/ medal                                     | Team /<br>Individual | Level of competition (University / State / National / International) | Nature of competition (Sports / Cultural) | Name of the student(s)                                                                                                                                                                          |
|---------------|--------------------------------------------------------------|----------------------|----------------------------------------------------------------------|-------------------------------------------|-------------------------------------------------------------------------------------------------------------------------------------------------------------------------------------------------|
| 2023-<br>2024 | A GRADE - MG<br>University Youth<br>Festival<br>Thiruvathira | Team                 | University                                                           | Cultural                                  | ANJALI M, DEVIKA KRISHNA, KALYANI V. MENON, GANGA SUDHEER V, GAYATHRI SUDHEER V, KOCHUTHRESSYA TITUS, ADITHYA K, AVANI K. S, SREELAKSHMI G, KRISHNAPRIYA P, AKSHARA S. M                        |
| 2023-<br>2024 | A GRADE - MG<br>University Youth<br>Festival Oppana          | Team                 | University                                                           | Cultural                                  | AMALA K. N, ASHNA PAVITHRAN, FATHIMA NASRIN, SAJILA A, ROSHNA K. J, SHAHANA HARIS, GAYATHRY PRASANTH, NAJIHA JOOBI, ALFIYA MAJEED, RIDHA T. M, FIDHA FATHIMA, ROSNA ROY, ASNA P. S, SIMNA SIYAD |
| 2023-<br>2024 | A GRADE - MG<br>University Youth<br>Festival Skit            | Team                 | University                                                           | Cultural                                  | APARNA SATHEESH, NEHLA JENNAH JALEEL, DEVANUNNI SASI, AKHIL RIZWIN, NIKHIL ANTONY, NANDANA K. A                                                                                                 |
| 2023-<br>2024 | A GRADE - MG<br>University Youth<br>Festival One Act<br>Play | Team                 | University                                                           | Cultural                                  | NIKHIL ANTONY, NANDANA K. A, AKHIL RISWIN, DEVADATHAN, APARNA SATHEESH, HUSAIN P. N, NEHLA JENNAH JALEEL, DEVANUNNI SASI                                                                        |