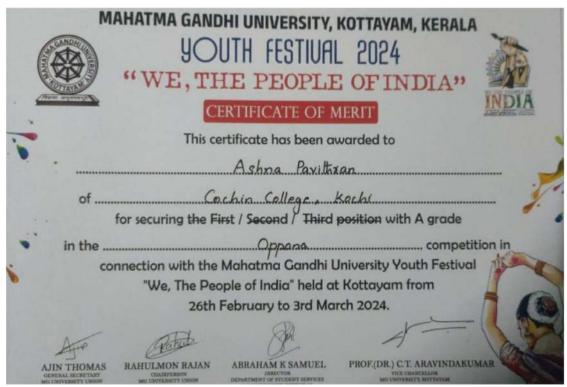

#### **KOCHI - 682 002**

(Affiliated to Mahatma Gandhi University and Accredited by NAAC)

Website: www.thecochincollege.edu.in

email: email@thecochincollege.edu.in

| Year          | Name of the award/ medal                                     | Team /<br>Individual | Level of competition (University / State / National / International) | Nature of competition (Sports / Cultural) | Name of the student(s)                                                                                                                                                                          |
|---------------|--------------------------------------------------------------|----------------------|----------------------------------------------------------------------|-------------------------------------------|-------------------------------------------------------------------------------------------------------------------------------------------------------------------------------------------------|
| 2023-<br>2024 | A GRADE - MG<br>University Youth<br>Festival<br>Thiruvathira | Team                 | University                                                           | Cultural                                  | ANJALI M, DEVIKA KRISHNA, KALYANI V. MENON, GANGA SUDHEER V, GAYATHRI SUDHEER V, KOCHUTHRESSYA TITUS, ADITHYA K, AVANI K. S, SREELAKSHMI G, KRISHNAPRIYA P, AKSHARA S. M                        |
| 2023-<br>2024 | A GRADE - MG<br>University Youth<br>Festival Oppana          | Team                 | University                                                           | Cultural                                  | AMALA K. N, ASHNA PAVITHRAN, FATHIMA NASRIN, SAJILA A, ROSHNA K. J, SHAHANA HARIS, GAYATHRY PRASANTH, NAJIHA JOOBI, ALFIYA MAJEED, RIDHA T. M, FIDHA FATHIMA, ROSNA ROY, ASNA P. S, SIMNA SIYAD |
| 2023-<br>2024 | A GRADE - MG<br>University Youth<br>Festival Skit            | Team                 | University                                                           | Cultural                                  | APARNA SATHEESH, NEHLA JENNAH JALEEL, DEVANUNNI SASI, AKHIL RIZWIN, NIKHIL ANTONY, NANDANA K. A                                                                                                 |
| 2023-<br>2024 | A GRADE - MG<br>University Youth<br>Festival One Act<br>Play | Team                 | University                                                           | Cultural                                  | NIKHIL ANTONY, NANDANA K. A, AKHIL RISWIN, DEVADATHAN, APARNA SATHEESH, HUSAIN P. N, NEHLA JENNAH JALEEL, DEVANUNNI SASI                                                                        |