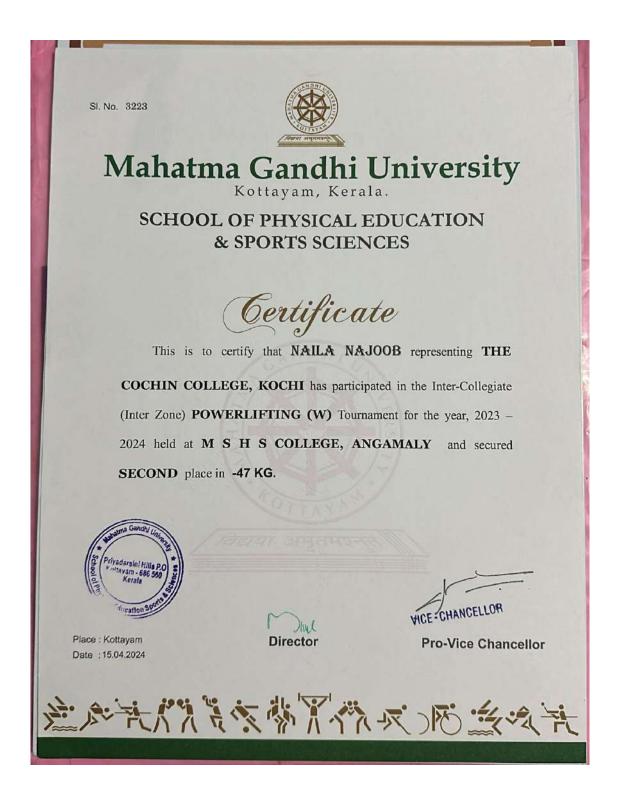

#### List of Certificate and medal receivers of 2023-24

| Year          | Name of the award/ medal                                                                                 | Team /<br>Individual | Level of<br>competition<br>(University /<br>State / National<br>/ International) | Nature of<br>competi-<br>tion<br>(Sports /<br>Cultural) | Name of the student(s) |
|---------------|----------------------------------------------------------------------------------------------------------|----------------------|----------------------------------------------------------------------------------|---------------------------------------------------------|------------------------|
| 2023-<br>2024 | FOURTH - Sub<br>Junior and Junior<br>Classic<br>Powerlifting<br>championship 2024<br>(Jr. 47 Kg)         | Individual           | National                                                                         | Sports                                                  | NAILA NAJOOB           |
| 2023-<br>2024 | FOURTH - WOMEN'S CLASSIC BENCH PRESS CHAMPIONSHIP (W) - 47kg                                             | Individual           | National                                                                         | Sports                                                  | NAILA NAJOOB           |
| 2023-<br>2024 | FIRST - Classic<br>Junior Powerlifting<br>Championship (W)<br>47kg                                       | Individual           | State                                                                            | Sports                                                  | NAILA NAJOOB           |
| 2023-<br>2024 | FIRST - Classic<br>Sub Junior Bench<br>Press<br>Championship (W)<br>- 47kg                               | Individual           | State                                                                            | Sports                                                  | NAILA NAJOOB           |
| 2023-<br>2024 | SECOND - Classic<br>Sub Junior and<br>Junior Women's<br>Equipped<br>Powerlifting<br>Championship<br>47kg | Individual           | State                                                                            | Sports                                                  | NAILA NAJOOB           |
| 2023-<br>2024 | SECOND - Classic<br>Sub Jr.<br>Powerlifting<br>Championship (W)<br>47kg                                  | Individual           | State                                                                            | Sports                                                  | NAILA NAJOOB           |
| 2023-<br>2024 | SECOND -<br>Powerlifting<br>Tournament (W)                                                               | Individual           | University                                                                       | Sports                                                  | NAILA NAJOOB           |
| 2023-<br>2024 | PARTICIPATION - Best Physique (M) Championship                                                           | Individual           | National                                                                         | Sports                                                  | ATHUL PRADEEP          |