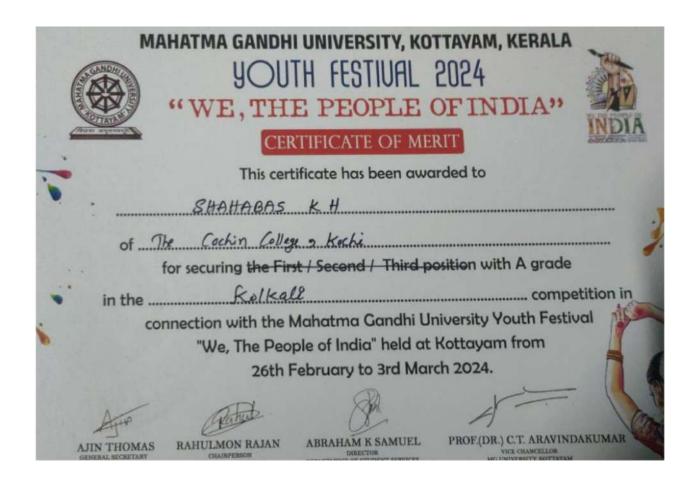

#### **KOCHI - 682 002**

(Affiliated to Mahatma Gandhi University and Accredited by NAAC)

Website: www.thecochincollege.edu.in

email: email@thecochincollege.edu.in

| Year          | Name of the award/ medal                                        | Team /<br>Individual | Level of competition (University / State / National / International) | Nature of<br>competi-<br>tion<br>(Sports /<br>Cultural) | Name of the student(s)                                                                                                                                                                     |
|---------------|-----------------------------------------------------------------|----------------------|----------------------------------------------------------------------|---------------------------------------------------------|--------------------------------------------------------------------------------------------------------------------------------------------------------------------------------------------|
| 2023-<br>2024 | University Youth Festival Mappilapattu - First                  | Individual           | University                                                           | Cultural                                                | FARIS FAIZAL                                                                                                                                                                               |
| 2023-<br>2024 | A GRADE - MG<br>University Youth<br>Festival Classical<br>Music | Individual           | University                                                           | Cultural                                                | VEDAVATHI S.<br>MALLYA                                                                                                                                                                     |
| 2023-<br>2024 | FIRST - MG<br>University Youth<br>Festival Duffmuttu            | Team                 | University                                                           | Cultural                                                | SAFDHAR K. S, AJOHN FERNANDEZ, IRFAN IBRAHIM, MUHAMMED RAMSHAD, MUHAMMED KAIF K. A, MUHAMMED YASIN, ADHIL TANVEER, AZHAR JAMAN C. S, ABDUL RAHMAN K. S, AMRITHESH N. G                     |
| 2023-<br>2024 | A GRADE - MG<br>University Youth<br>Festival Kolkkali           | Team                 | University                                                           | Cultural                                                | MOHAMMED RAMZI, SHAHABAS K. H, SAAD SANSEEN ABDULSALAM, FAYAS FAIZAL, MUHAMMED SAFWAN C. R, MOHAMMED IJAS P. E, GAUTHAM DAS T, AZHAR ZAMEEN, MUHAMMED ALTHAF V. S, NIHAD S. H, ZAMEEL C. A |

### MAHATMA GANDHI UNIVERSITY, KOTTAYAM, KERALA **YOUTH FESTIVAL 2024**

# WE, THE PEOPLE OF INDIA"

### CERTIFICATE OF MERIT

This certificate has been awarded to Sajla A of \_\_\_\_\_Cochin College, Kochi for securing the First / Second / Third position with A grade in the ...... competition in

connection with the Mahatma Gandhi University Youth Festival "We, The People of India" held at Kottayam from 26th February to 3rd March 2024.