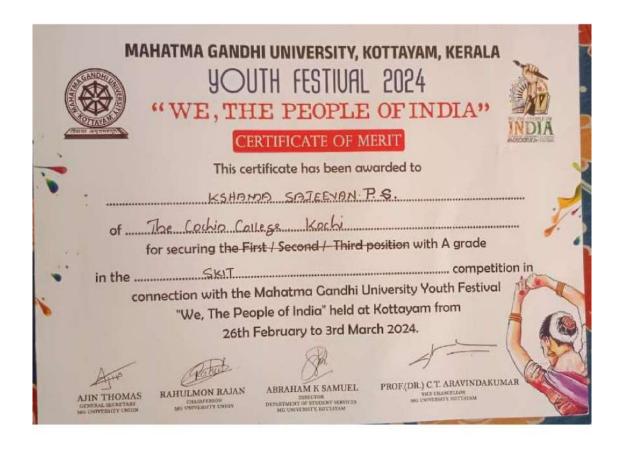

### MAHATMA GANDHI UNIVERSITY, KOTTAYAM, KERALA **YOUTH FESTIVAL 2024**

"WE, THE PEOPLE OF INDIA"

#### CERTIFICATE OF MERIT

in the \_\_\_\_\_\_competition in

connection with the Mahatma Gandhi University Youth Festival "We, The People of India" held at Kottayam from 26th February to 3rd March 2024.

RAHULMON RAJAN

ABRAHAM K SAMUEL

PROF.(DR.) C.T. ARAVINDAKUMAR VICE CHANCELLOR MG UNIVERSITY, KOTTAYAM

OF Scanned with OKEN Scanner