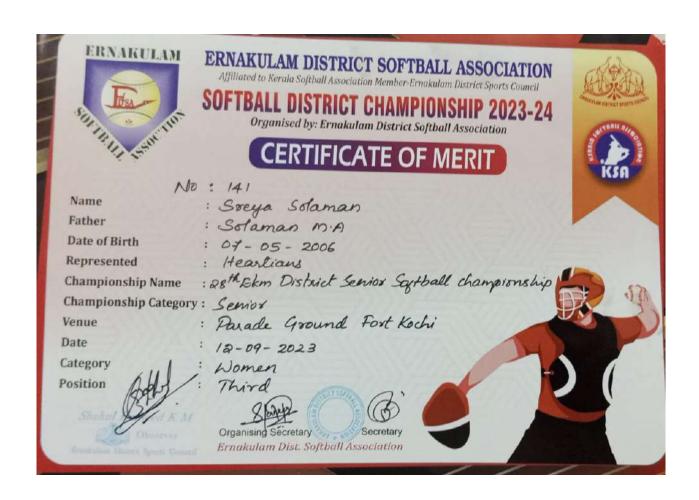

#### **KOCHI - 682 002**

(Affiliated to Mahatma Gandhi University and Accredited by NAAC)

Website: www.thecochincollege.edu.in

email: email@thecochincollege.edu.in

| Year          | Name of the award/ medal                                                | Team /<br>Individual | Level of competition (University / State / National / International) | Nature of competition (Sports / Cultural) | Name of the student(s) |
|---------------|-------------------------------------------------------------------------|----------------------|----------------------------------------------------------------------|-------------------------------------------|------------------------|
| 2023-<br>2024 | THIRD - Weightlifting Championship (Junior) - 71kg                      | Individual           | University                                                           | Sports                                    | MOHAMMED<br>ARSHID A   |
| 2023-<br>2024 | THIRD -<br>Weightlifting<br>Championship<br>(67kg)                      | Individual           | University                                                           | Sports                                    | MOHAMMED<br>ARSHID A   |
| 2023-<br>2024 | RUNNER UP -<br>Senior Baseball<br>Championship<br>2023-24               | Team                 | State                                                                | Sports                                    | SREYA SOLAMAN          |
| 2023-<br>2024 | PARTICIPATION - Junior Baseball Championship 2023-24                    | Team                 | State                                                                | Sports                                    | SREYA SOLAMAN          |
| 2023-<br>2024 | PARTICIPATION - Junior Softball Championship for Boys and Girls 2023-24 | Team                 | State                                                                | Sports                                    | SREYA SOLAMAN          |
| 2023-<br>2024 | FIRST - Junior<br>Softball<br>Championship                              | Team                 | University                                                           | Sports                                    | SREYA SOLAMAN          |
| 2023-<br>2024 | THIRD - Senior<br>Softball<br>Championship                              | Team                 | University                                                           | Sports                                    | SREYA SOLAMAN          |
| 2023-<br>2024 | SECOND<br>RUNNER UP -<br>Senior Throwball<br>Championship<br>2023-24    | Team                 | University                                                           | Sports                                    | SREYA SOLAMAN          |
| 2023-<br>2024 | FIRST - Junior<br>Squat, Benchpress,<br>and Deadlift<br>Championship    | Individual           | State                                                                | Sports                                    | AANSAL K.<br>ANTONY    |
| 2023-<br>2024 | FIRST - Under 75<br>Junior Bench Press<br>Championship                  | Individual           | State                                                                | Sports                                    | AANSAL K.<br>ANTONY    |