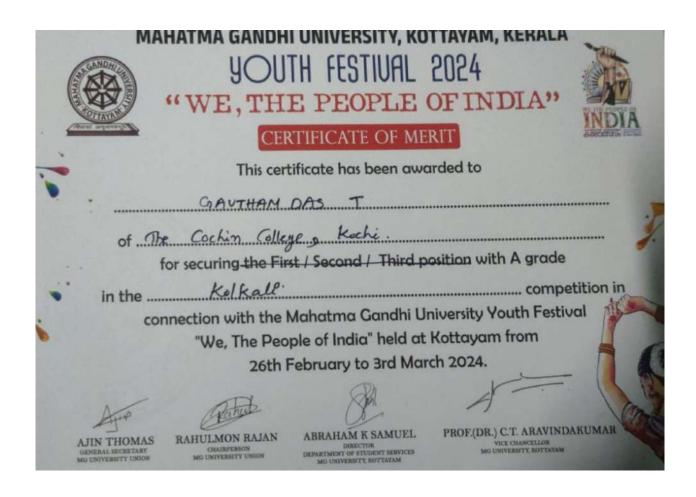

#### **KOCHI - 682 002**

(Affiliated to Mahatma Gandhi University and Accredited by NAAC)

Website: www.thecochincollege.edu.in

email: email@thecochincollege.edu.in

| Year          | Name of the award/ medal                                        | Team /<br>Individual | Level of competition (University / State / National / International) | Nature of<br>competi-<br>tion<br>(Sports /<br>Cultural) | Name of the student(s)                                                                                                                                                                     |
|---------------|-----------------------------------------------------------------|----------------------|----------------------------------------------------------------------|---------------------------------------------------------|--------------------------------------------------------------------------------------------------------------------------------------------------------------------------------------------|
| 2023-<br>2024 | University Youth Festival Mappilapattu - First                  | Individual           | University                                                           | Cultural                                                | FARIS FAIZAL                                                                                                                                                                               |
| 2023-<br>2024 | A GRADE - MG<br>University Youth<br>Festival Classical<br>Music | Individual           | University                                                           | Cultural                                                | VEDAVATHI S.<br>MALLYA                                                                                                                                                                     |
| 2023-<br>2024 | FIRST - MG<br>University Youth<br>Festival Duffmuttu            | Team                 | University                                                           | Cultural                                                | SAFDHAR K. S, AJOHN FERNANDEZ, IRFAN IBRAHIM, MUHAMMED RAMSHAD, MUHAMMED KAIF K. A, MUHAMMED YASIN, ADHIL TANVEER, AZHAR JAMAN C. S, ABDUL RAHMAN K. S, AMRITHESH N. G                     |
| 2023-<br>2024 | A GRADE - MG<br>University Youth<br>Festival Kolkkali           | Team                 | University                                                           | Cultural                                                | MOHAMMED RAMZI, SHAHABAS K. H, SAAD SANSEEN ABDULSALAM, FAYAS FAIZAL, MUHAMMED SAFWAN C. R, MOHAMMED IJAS P. E, GAUTHAM DAS T, AZHAR ZAMEEN, MUHAMMED ALTHAF V. S, NIHAD S. H, ZAMEEL C. A |