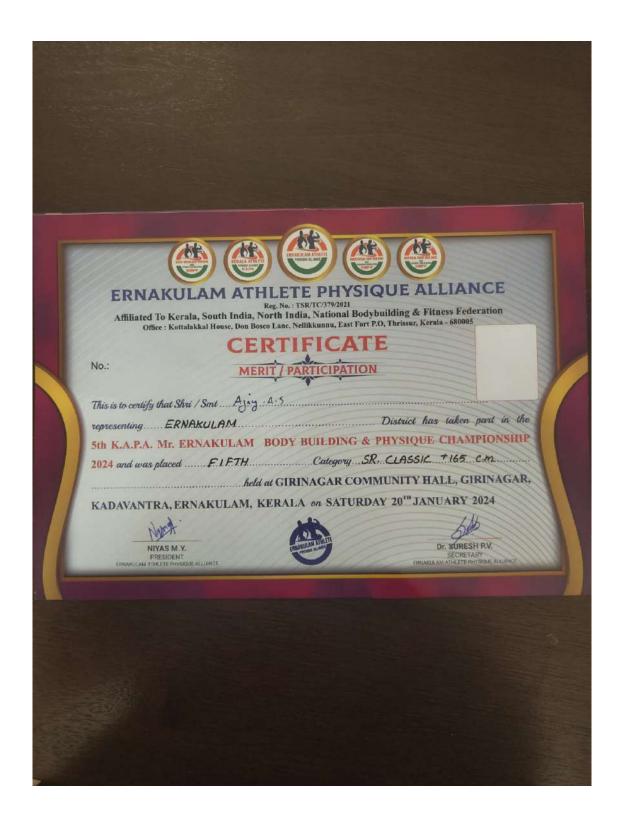

#### **KOCHI - 682 002**

(Affiliated to Mahatma Gandhi University and Accredited by NAAC)

Website: www.thecochincollege.edu.in

email: email@thecochincollege.edu.in

| Year          | Name of the award/ medal                                                | Team /<br>Individual | Level of competition (University / State / National / International) | Nature of competition (Sports / Cultural) | Name of the student(s) |
|---------------|-------------------------------------------------------------------------|----------------------|----------------------------------------------------------------------|-------------------------------------------|------------------------|
| 2023-<br>2024 | SECOND - Under<br>75 Junior Deadlift<br>Championship                    | Individual           | State                                                                | Sports                                    | AANSAL K.<br>ANTONY    |
| 2023-<br>2024 | FIRST - Under 75<br>Junior Benchpress<br>and Deadlift<br>Championship   | Individual           | State                                                                | Sports                                    | AANSAL K.<br>ANTONY    |
| 2023-<br>2024 | FIRST - Under 75<br>Junior Squat<br>Championship                        | Individual           | State                                                                | Sports                                    | AANSAL K.<br>ANTONY    |
| 2023-<br>2024 | THIRD - Bodybuilding Championship (Under 75 Jr)                         | Individual           | University                                                           | Sports                                    | ARUN E. A              |
| 2023-<br>2024 | FIRST -<br>Powerlifting<br>Championship (Jr)<br>59kg                    | Individual           | University                                                           | Sports                                    | NIHAS N. S             |
| 2023-<br>2024 | Throwball<br>Championship                                               | Team                 | National                                                             | Sports                                    | SUHAIL SHAHEER         |
| 2023-<br>2024 | FIRST - U.23<br>Wrestling<br>Championship                               | Individual           | State                                                                | Sports                                    | SANDHYA SHYAM          |
| 2023-<br>2024 | FIRST - U.23<br>Wrestling<br>Championship                               | Individual           | University                                                           | Sports                                    | SANDHYA SHYAM          |
| 2023-<br>2024 | THIRD - Physique<br>Alliance Sub<br>Junior (Under<br>55kg)              | Individual           | University                                                           | Sports                                    | AJAY A. S              |
| 2023-<br>2024 | FIFTH - Bodybuilding and Physique Championship                          | Individual           | University                                                           | Sports                                    | AJAY A. S              |
| 2023-<br>2024 | SECOND - Bodybuilding and Physique Championship Sub Junior (Under 60kg) | Individual           | University                                                           | Sports                                    | AJAY A. S              |