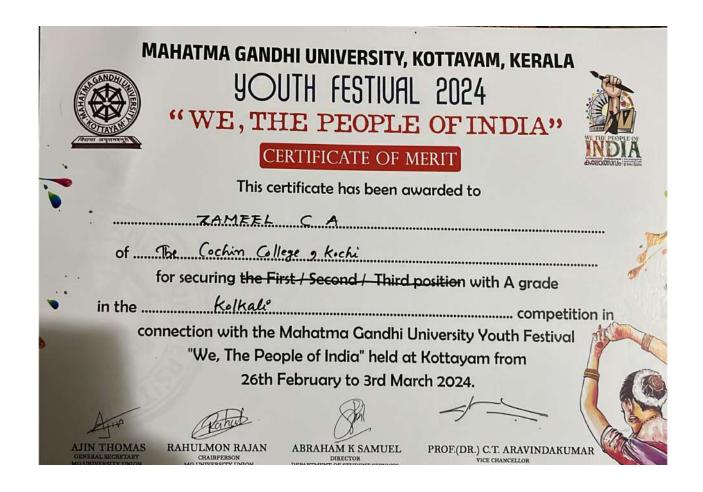

### MAHATMA GANDHI UNIVERSITY, KOTTAYAM, KERALA **YOUTH FESTIVAL 2024**

# WE, THE PEOPLE OF INDIA"

### CERTIFICATE OF MERIT

This certificate has been awarded to Sajla A of \_\_\_\_\_Cochin College, Kochi for securing the First / Second / Third position with A grade in the ...... competition in

connection with the Mahatma Gandhi University Youth Festival "We, The People of India" held at Kottayam from 26th February to 3rd March 2024.

AJIN THOMAS

RAHULMON RAJAN CHAIRPERSON MG UNIVERSITY UNION

ABRAHAM K SAMUEL

DIRECTOR
DEPARTMENT OF STUDENT SERVICES
MG UNIVERSITY, KOTTAYAM

PROF.(DR.) C.T. ARAVINDAKUMAR