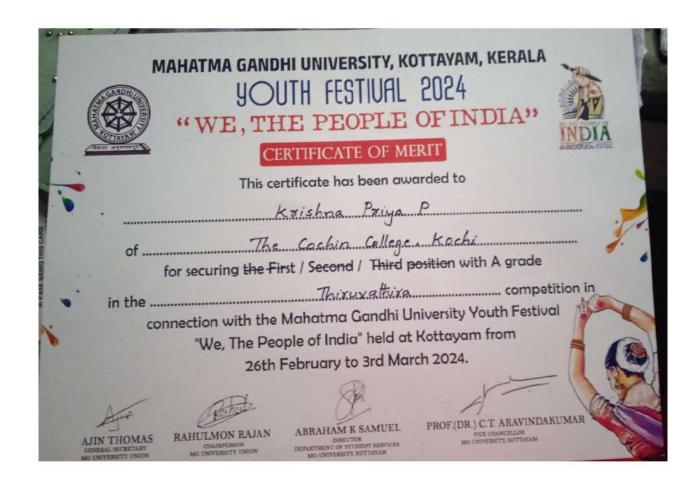

### MAHATMA GANDHI UNIVERSITY, KOTTAYAM, KERALA **YOUTH FESTIVAL 2024**

# WE, THE PEOPLE OF INDIA"

### CERTIFICATE OF MERIT

This certificate has been awarded to Sajla A of \_\_\_\_\_Cochin College, Kochi for securing the First / Second / Third position with A grade in the ...... competition in

connection with the Mahatma Gandhi University Youth Festival "We, The People of India" held at Kottayam from 26th February to 3rd March 2024.

AJIN THOMAS

RAHULMON RAJAN CHAIRPERSON MG UNIVERSITY UNION

ABRAHAM K SAMUEL

DIRECTOR
DEPARTMENT OF STUDENT SERVICES
MG UNIVERSITY, KOTTAYAM

PROF.(DR.) C.T. ARAVINDAKUMAR