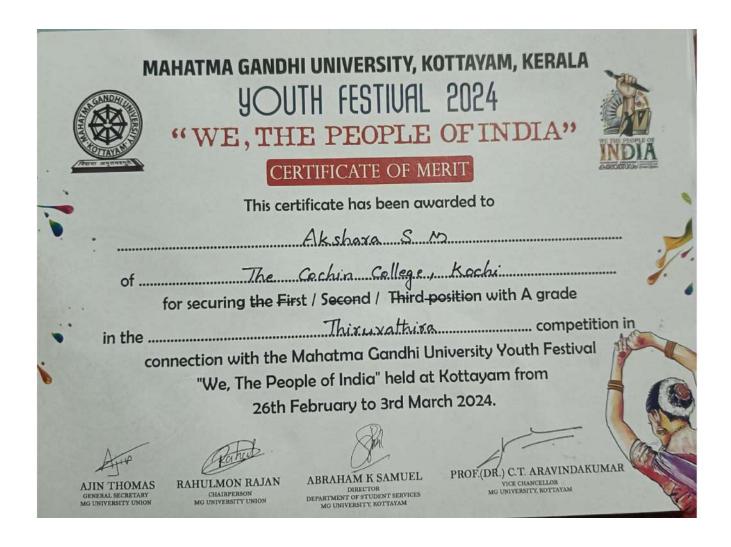

### MAHATMA GANDHI UNIVERSITY, KOTTAYAM, KERALA **YOUTH FESTIVAL 2024**

# WE, THE PEOPLE OF INDIA"

### CERTIFICATE OF MERIT

This certificate has been awarded to Sajla A of \_\_\_\_\_Cochin College, Kochi for securing the First / Second / Third position with A grade in the ...... competition in

connection with the Mahatma Gandhi University Youth Festival "We, The People of India" held at Kottayam from 26th February to 3rd March 2024.

AJIN THOMAS

RAHULMON RAJAN CHAIRPERSON MG UNIVERSITY UNION

ABRAHAM K SAMUEL

DIRECTOR
DEPARTMENT OF STUDENT SERVICES
MG UNIVERSITY, KOTTAYAM

PROF.(DR.) C.T. ARAVINDAKUMAR