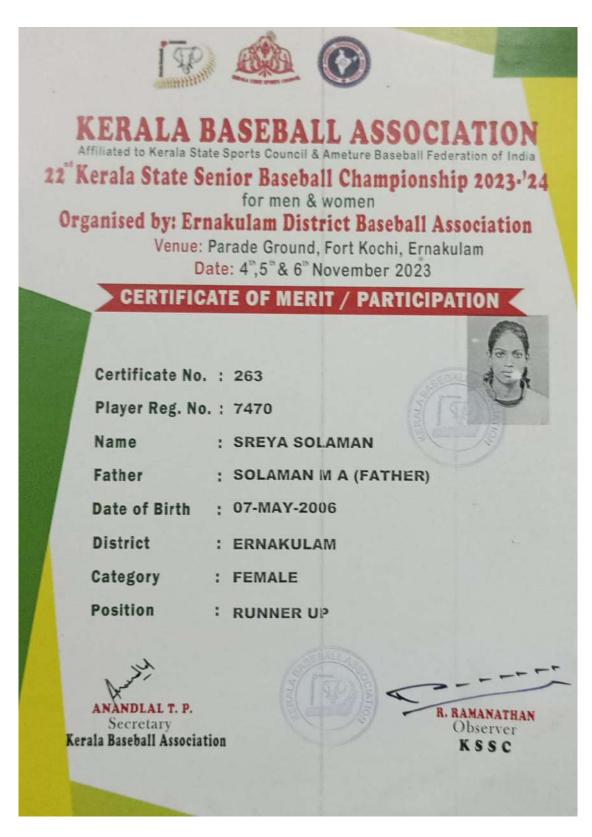

# THE COCHIN COLLEGE

#### **KOCHI - 682 002**

(Affiliated to Mahatma Gandhi University and Accredited by NAAC)

Website: www.thecochincollege.edu.in

email: email@thecochincollege.edu.in

| Year          | Name of the award/ medal                                                | Team /<br>Individual | Level of competition (University / State / National / International) | Nature of competition (Sports / Cultural) | Name of the student(s) |
|---------------|-------------------------------------------------------------------------|----------------------|----------------------------------------------------------------------|-------------------------------------------|------------------------|
| 2023-<br>2024 | THIRD - Weightlifting Championship (Junior) - 71kg                      | Individual           | University                                                           | Sports                                    | MOHAMMED<br>ARSHID A   |
| 2023-<br>2024 | THIRD -<br>Weightlifting<br>Championship<br>(67kg)                      | Individual           | University                                                           | Sports                                    | MOHAMMED<br>ARSHID A   |
| 2023-<br>2024 | RUNNER UP -<br>Senior Baseball<br>Championship<br>2023-24               | Team                 | State                                                                | Sports                                    | SREYA SOLAMAN          |
| 2023-<br>2024 | PARTICIPATION - Junior Baseball Championship 2023-24                    | Team                 | State                                                                | Sports                                    | SREYA SOLAMAN          |
| 2023-<br>2024 | PARTICIPATION - Junior Softball Championship for Boys and Girls 2023-24 | Team                 | State                                                                | Sports                                    | SREYA SOLAMAN          |
| 2023-<br>2024 | FIRST - Junior<br>Softball<br>Championship                              | Team                 | University                                                           | Sports                                    | SREYA SOLAMAN          |
| 2023-<br>2024 | THIRD - Senior<br>Softball<br>Championship                              | Team                 | University                                                           | Sports                                    | SREYA SOLAMAN          |
| 2023-<br>2024 | SECOND<br>RUNNER UP -<br>Senior Throwball<br>Championship<br>2023-24    | Team                 | University                                                           | Sports                                    | SREYA SOLAMAN          |
| 2023-<br>2024 | FIRST - Junior<br>Squat, Benchpress,<br>and Deadlift<br>Championship    | Individual           | State                                                                | Sports                                    | AANSAL K.<br>ANTONY    |
| 2023-<br>2024 | FIRST - Under 75<br>Junior Bench Press<br>Championship                  | Individual           | State                                                                | Sports                                    | AANSAL K.<br>ANTONY    |