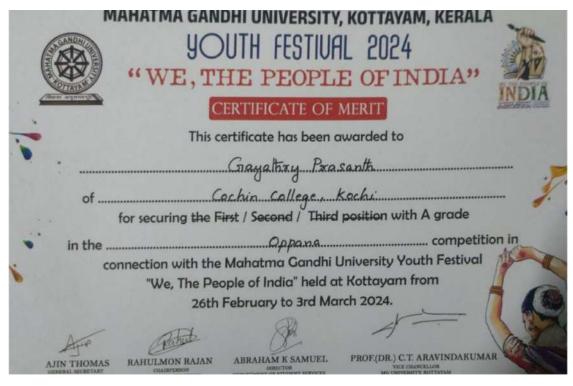

### CERTIFICATE OF MERIT

This certificate has been awarded to Sajla A of \_\_\_\_\_Cochin College, Kochi for securing the First / Second / Third position with A grade in the ...... competition in

connection with the Mahatma Gandhi University Youth Festival "We, The People of India" held at Kottayam from 26th February to 3rd March 2024.