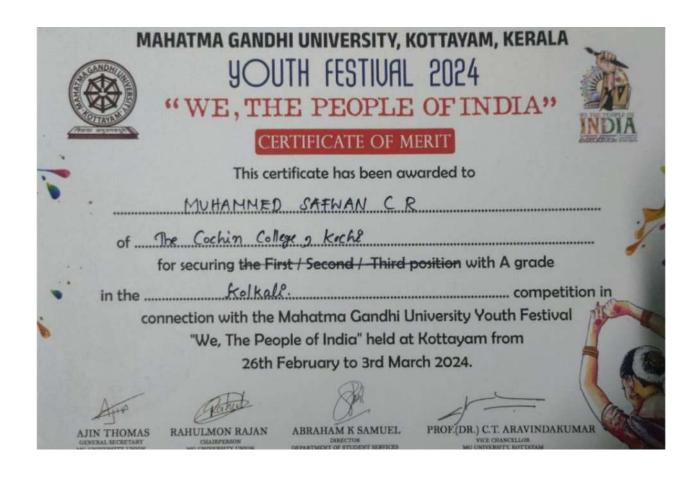

### MAHATMA GANDHI UNIVERSITY, KOTTAYAM, KERALA **YOUTH FESTIVAL 2024**

# WE, THE PEOPLE OF INDIA"

### CERTIFICATE OF MERIT

This certificate has been awarded to Sajla A of \_\_\_\_\_Cochin College, Kochi for securing the First / Second / Third position with A grade in the ...... competition in

connection with the Mahatma Gandhi University Youth Festival "We, The People of India" held at Kottayam from 26th February to 3rd March 2024.

AJIN THOMAS

RAHULMON RAJAN CHAIRPERSON MG UNIVERSITY UNION

ABRAHAM K SAMUEL

DIRECTOR
DEPARTMENT OF STUDENT SERVICES
MG UNIVERSITY, KOTTAYAM

PROF.(DR.) C.T. ARAVINDAKUMAR