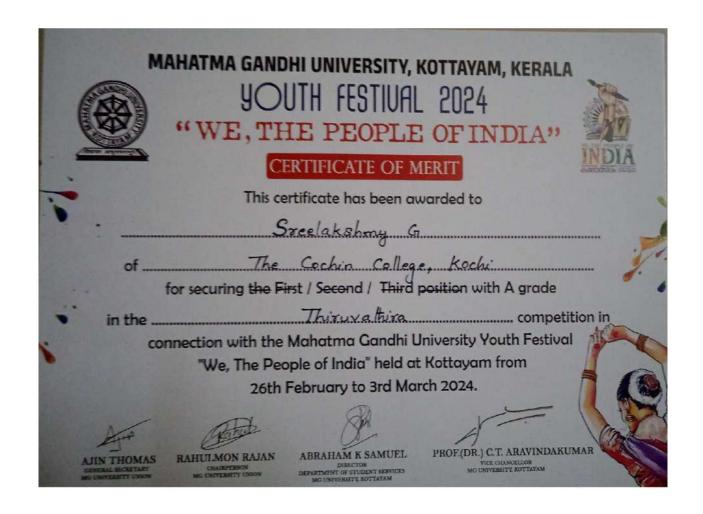

### MAHATMA GANDHI UNIVERSITY, KOTTAYAM, KERALA **YOUTH FESTIVAL 2024**

"WE, THE PEOPLE OF INDIA"

#### CERTIFICATE OF MERIT

in the \_\_\_\_\_\_competition in

connection with the Mahatma Gandhi University Youth Festival "We, The People of India" held at Kottayam from 26th February to 3rd March 2024.

RAHULMON RAJAN

ABRAHAM K SAMUEL

PROF.(DR.) C.T. ARAVINDAKUMAR VICE CHANCELLOR MG UNIVERSITY, KOTTAYAM

OF Scanned with OKEN Scanner

### MAHATMA GANDHI UNIVERSITY, KOTTAYAM, KERALA **YOUTH FESTIVAL 2024**

# WE, THE PEOPLE OF INDIA"

### CERTIFICATE OF MERIT

This certificate has been awarded to Sajla A of \_\_\_\_\_Cochin College, Kochi for securing the First / Second / Third position with A grade in the ...... competition in

connection with the Mahatma Gandhi University Youth Festival "We, The People of India" held at Kottayam from 26th February to 3rd March 2024.