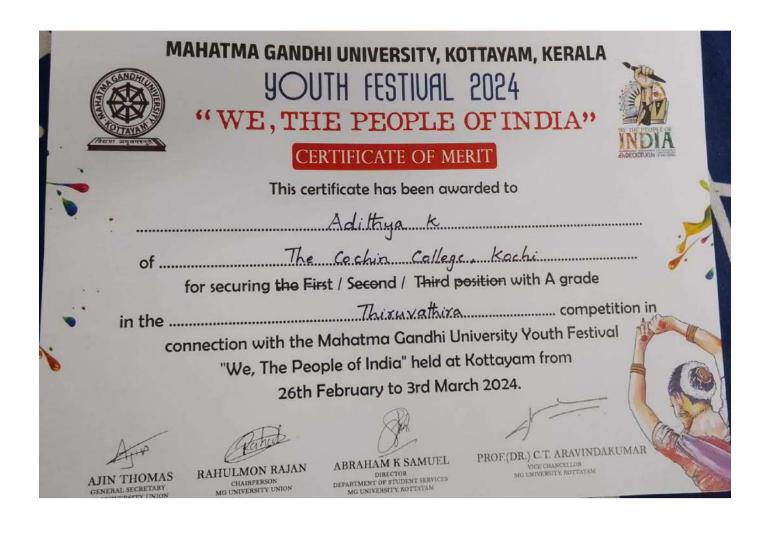

### MAHATMA GANDHI UNIVERSITY, KOTTAYAM, KERALA **YOUTH FESTIVAL 2024**

# WE, THE PEOPLE OF INDIA"

### CERTIFICATE OF MERIT

This certificate has been awarded to Sajla A of \_\_\_\_\_Cochin College, Kochi for securing the First / Second / Third position with A grade in the ...... competition in

connection with the Mahatma Gandhi University Youth Festival "We, The People of India" held at Kottayam from 26th February to 3rd March 2024.

AJIN THOMAS

RAHULMON RAJAN CHAIRPERSON MG UNIVERSITY UNION

ABRAHAM K SAMUEL

DIRECTOR
DEPARTMENT OF STUDENT SERVICES
MG UNIVERSITY, KOTTAYAM

PROF.(DR.) C.T. ARAVINDAKUMAR