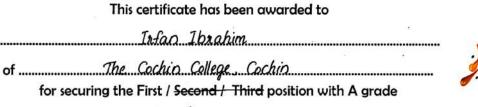

#### CERTIFICATE OF MERIT

This certificate has been awarded to Mohammed Yasin of The Cochin College, Cochin for securing the First / Second / Third position with A grade in the .......competition in connection with the Mahatma Gandhi University Youth Festival "We, The People of India" held at Kottayam from 26th February to 3rd March 2024. RAHULMON RAJAN PROF.(DR.) C.T. ARAVINDAKUMAR VICE CHANCELLOR MG UNIVERSITY, KOTTAYAM DIRECTOR
DEPARTMENT OF STUDENT SERVICES
MG UNIVERSITY, ROTTAYAM