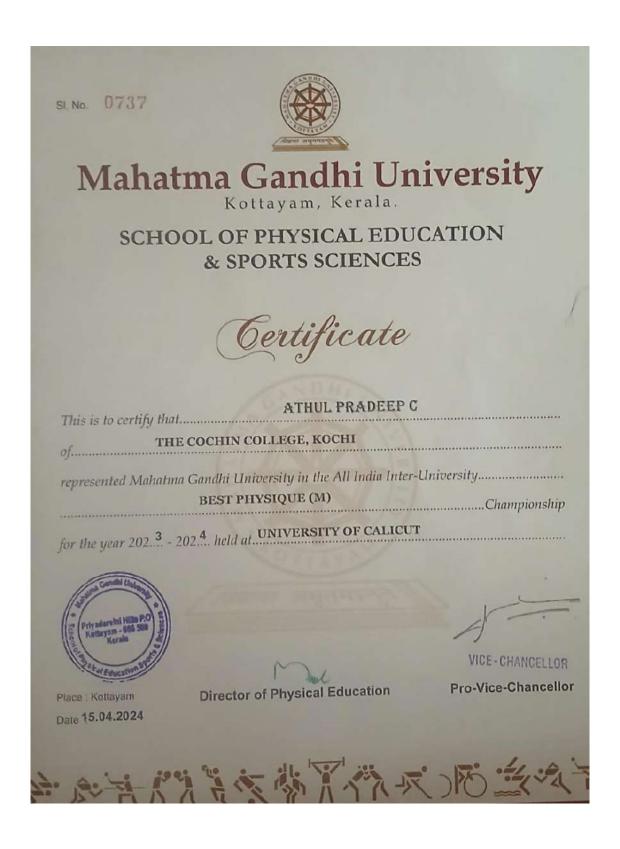

### Mahatma Gandhi University

Kottayam, Kerala.

# SCHOOL OF PHYSICAL EDUCATION & SPORTS SCIENCES

This is to certify that MOHAMED ARSHID A representing THE

COCHIN COLLEGE, KOCHI has participated in the Inter-Collegiate (Inter Zone) WRESTLING (M) Tournament for the year, 2023 – 2024 held at C M S COLLEGE, KOTTAYAM and secured THIRD place in -74 KG.

Place : Kottayam Date :15.04.2024 Director

VICE-CHANCELLOR

Pro-Vice Chancellor