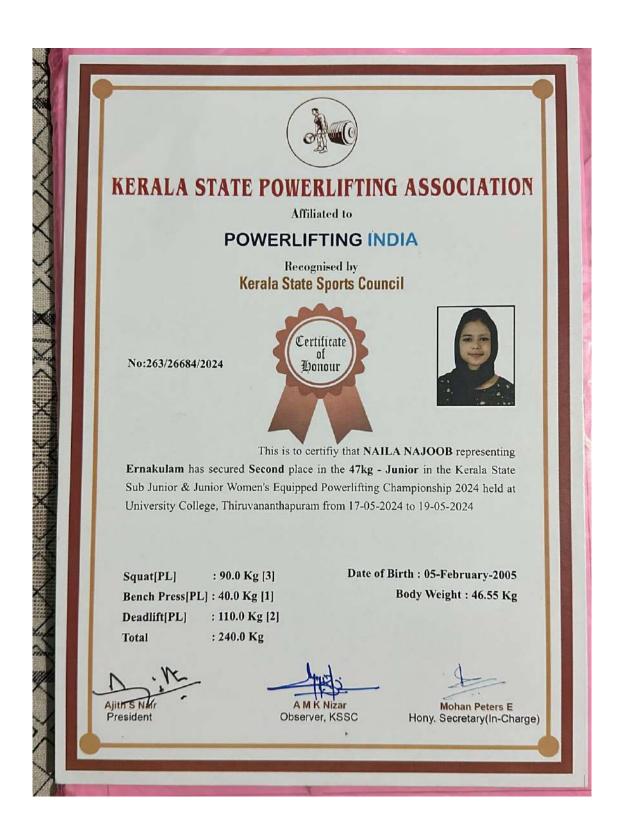

#### List of Certificate and medal receivers of 2023-24

| Year          | Name of the award/ medal                                                                                 | Team /<br>Individual | Level of<br>competition<br>(University /<br>State / National<br>/ International) | Nature of<br>competi-<br>tion<br>(Sports /<br>Cultural) | Name of the student(s) |
|---------------|----------------------------------------------------------------------------------------------------------|----------------------|----------------------------------------------------------------------------------|---------------------------------------------------------|------------------------|
| 2023-<br>2024 | FOURTH - Sub<br>Junior and Junior<br>Classic<br>Powerlifting<br>championship 2024<br>(Jr. 47 Kg)         | Individual           | National                                                                         | Sports                                                  | NAILA NAJOOB           |
| 2023-<br>2024 | FOURTH - WOMEN'S CLASSIC BENCH PRESS CHAMPIONSHIP (W) - 47kg                                             | Individual           | National                                                                         | Sports                                                  | NAILA NAJOOB           |
| 2023-<br>2024 | FIRST - Classic<br>Junior Powerlifting<br>Championship (W)<br>47kg                                       | Individual           | State                                                                            | Sports                                                  | NAILA NAJOOB           |
| 2023-<br>2024 | FIRST - Classic<br>Sub Junior Bench<br>Press<br>Championship (W)<br>- 47kg                               | Individual           | State                                                                            | Sports                                                  | NAILA NAJOOB           |
| 2023-<br>2024 | SECOND - Classic<br>Sub Junior and<br>Junior Women's<br>Equipped<br>Powerlifting<br>Championship<br>47kg | Individual           | State                                                                            | Sports                                                  | NAILA NAJOOB           |
| 2023-<br>2024 | SECOND - Classic<br>Sub Jr.<br>Powerlifting<br>Championship (W)<br>47kg                                  | Individual           | State                                                                            | Sports                                                  | NAILA NAJOOB           |
| 2023-<br>2024 | SECOND -<br>Powerlifting<br>Tournament (W)                                                               | Individual           | University                                                                       | Sports                                                  | NAILA NAJOOB           |
| 2023-<br>2024 | PARTICIPATION - Best Physique (M) Championship                                                           | Individual           | National                                                                         | Sports                                                  | ATHUL PRADEEP          |