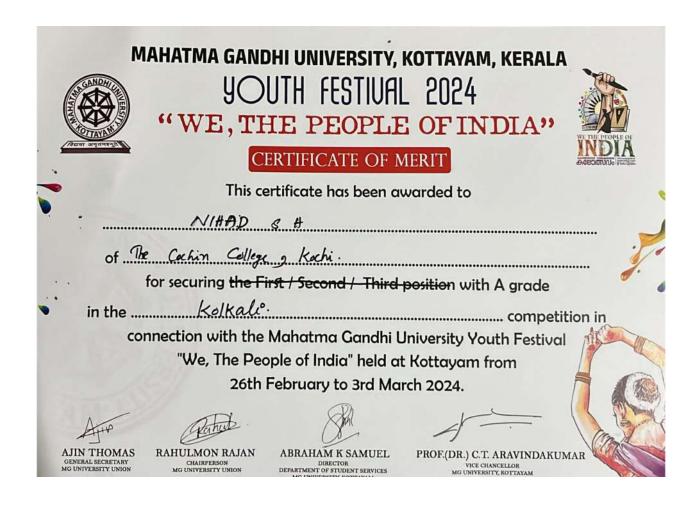

### MAHATMA GANDHI UNIVERSITY, KOTTAYAM, KERALA **YOUTH FESTIVAL 2024**

"WE, THE PEOPLE OF INDIA"

#### CERTIFICATE OF MERIT

in the \_\_\_\_\_\_competition in

connection with the Mahatma Gandhi University Youth Festival "We, The People of India" held at Kottayam from 26th February to 3rd March 2024.

RAHULMON RAJAN

ABRAHAM K SAMUEL

PROF.(DR.) C.T. ARAVINDAKUMAR VICE CHANCELLOR MG UNIVERSITY, KOTTAYAM

OF Scanned with OKEN Scanner