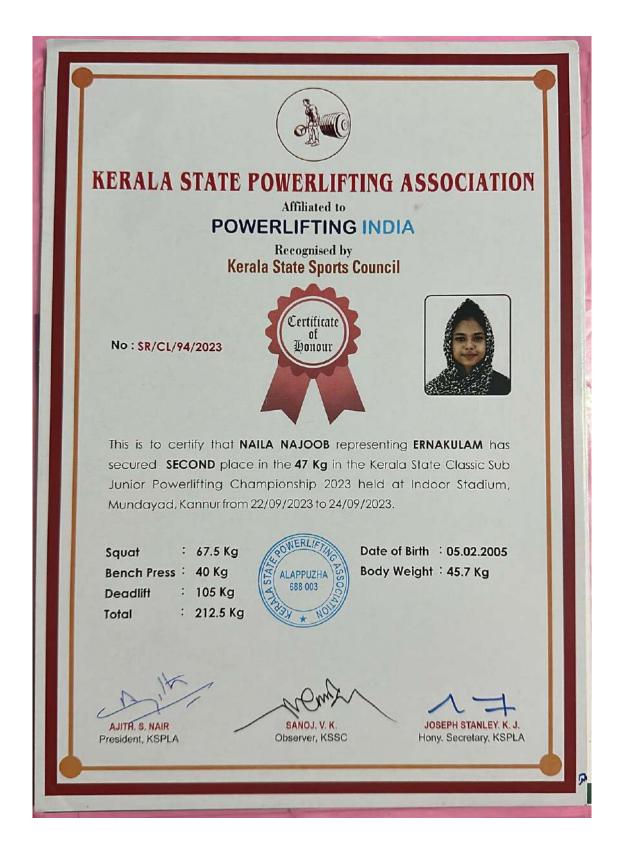

#### List of Certificate and medal receivers of 2023-24

| Year          | Name of the award/ medal                                                                                 | Team /<br>Individual | Level of<br>competition<br>(University /<br>State / National<br>/ International) | Nature of<br>competi-<br>tion<br>(Sports /<br>Cultural) | Name of the student(s) |
|---------------|----------------------------------------------------------------------------------------------------------|----------------------|----------------------------------------------------------------------------------|---------------------------------------------------------|------------------------|
| 2023-<br>2024 | FOURTH - Sub<br>Junior and Junior<br>Classic<br>Powerlifting<br>championship 2024<br>(Jr. 47 Kg)         | Individual           | National                                                                         | Sports                                                  | NAILA NAJOOB           |
| 2023-<br>2024 | FOURTH - WOMEN'S CLASSIC BENCH PRESS CHAMPIONSHIP (W) - 47kg                                             | Individual           | National                                                                         | Sports                                                  | NAILA NAJOOB           |
| 2023-<br>2024 | FIRST - Classic<br>Junior Powerlifting<br>Championship (W)<br>47kg                                       | Individual           | State                                                                            | Sports                                                  | NAILA NAJOOB           |
| 2023-<br>2024 | FIRST - Classic<br>Sub Junior Bench<br>Press<br>Championship (W)<br>- 47kg                               | Individual           | State                                                                            | Sports                                                  | NAILA NAJOOB           |
| 2023-<br>2024 | SECOND - Classic<br>Sub Junior and<br>Junior Women's<br>Equipped<br>Powerlifting<br>Championship<br>47kg | Individual           | State                                                                            | Sports                                                  | NAILA NAJOOB           |
| 2023-<br>2024 | SECOND - Classic<br>Sub Jr.<br>Powerlifting<br>Championship (W)<br>47kg                                  | Individual           | State                                                                            | Sports                                                  | NAILA NAJOOB           |
| 2023-<br>2024 | SECOND -<br>Powerlifting<br>Tournament (W)                                                               | Individual           | University                                                                       | Sports                                                  | NAILA NAJOOB           |
| 2023-<br>2024 | PARTICIPATION - Best Physique (M) Championship                                                           | Individual           | National                                                                         | Sports                                                  | ATHUL PRADEEP          |