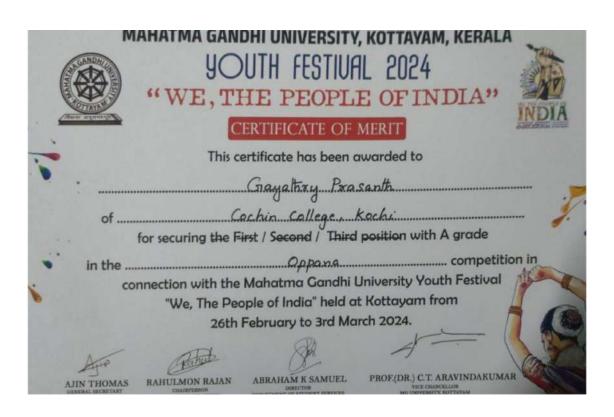

#### **KOCHI - 682 002**

(Affiliated to Mahatma Gandhi University and Accredited by NAAC)

Website: www.thecochincollege.edu.in

email: email@thecochincollege.edu.in

| Year          | Name of the award/ medal                                     | Team /<br>Individual | Level of competition (University / State / National / International) | Nature of competition (Sports / Cultural) | Name of the student(s)                                                                                                                                                                          |
|---------------|--------------------------------------------------------------|----------------------|----------------------------------------------------------------------|-------------------------------------------|-------------------------------------------------------------------------------------------------------------------------------------------------------------------------------------------------|
| 2023-<br>2024 | A GRADE - MG<br>University Youth<br>Festival<br>Thiruvathira | Team                 | University                                                           | Cultural                                  | ANJALI M, DEVIKA KRISHNA, KALYANI V. MENON, GANGA SUDHEER V, GAYATHRI SUDHEER V, KOCHUTHRESSYA TITUS, ADITHYA K, AVANI K. S, SREELAKSHMI G, KRISHNAPRIYA P, AKSHARA S. M                        |
| 2023-<br>2024 | A GRADE - MG<br>University Youth<br>Festival Oppana          | Team                 | University                                                           | Cultural                                  | AMALA K. N, ASHNA PAVITHRAN, FATHIMA NASRIN, SAJILA A, ROSHNA K. J, SHAHANA HARIS, GAYATHRY PRASANTH, NAJIHA JOOBI, ALFIYA MAJEED, RIDHA T. M, FIDHA FATHIMA, ROSNA ROY, ASNA P. S, SIMNA SIYAD |
| 2023-<br>2024 | A GRADE - MG<br>University Youth<br>Festival Skit            | Team                 | University                                                           | Cultural                                  | APARNA SATHEESH, NEHLA JENNAH JALEEL, DEVANUNNI SASI, AKHIL RIZWIN, NIKHIL ANTONY, NANDANA K. A                                                                                                 |
| 2023-<br>2024 | A GRADE - MG<br>University Youth<br>Festival One Act<br>Play | Team                 | University                                                           | Cultural                                  | NIKHIL ANTONY, NANDANA K. A, AKHIL RISWIN, DEVADATHAN, APARNA SATHEESH, HUSAIN P. N, NEHLA JENNAH JALEEL, DEVANUNNI SASI                                                                        |