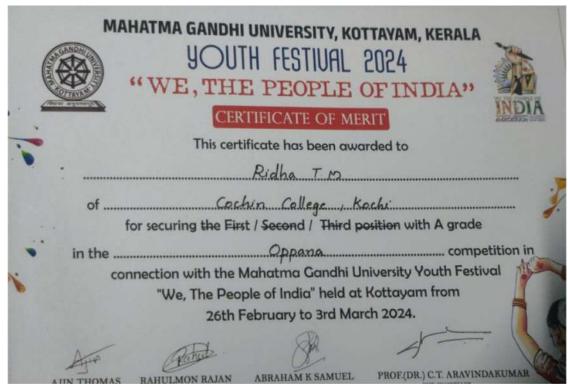

### CERTIFICATE OF MERIT

This certificate has been awarded to Sajla A of \_\_\_\_\_Cochin College, Kochi for securing the First / Second / Third position with A grade in the ...... competition in

connection with the Mahatma Gandhi University Youth Festival "We, The People of India" held at Kottayam from 26th February to 3rd March 2024.

### THE COCHIN COLLEGE

**KOCHI - 682 002** 

(Affiliated to Mahatma Gandhi University and Accredited by NAAC)

Website: www.thecochincollege.edu.in

email: email@thecochincollege.edu.in

| There are areas | "WE, THE PEOPLE OF INDIA"  CERTIFICATE OF MERIT  This certificate has been awarded to                                                                                                                                                   |
|-----------------|-----------------------------------------------------------------------------------------------------------------------------------------------------------------------------------------------------------------------------------------|
|                 | Asna P.S.                                                                                                                                                                                                                               |
| of              | for securing the First / Second / Third position with A grade                                                                                                                                                                           |
| in the          | Oppanacompetition in                                                                                                                                                                                                                    |
| co              | onnection with the Mahatma Gandhi University Youth Festival                                                                                                                                                                             |
|                 | "We, The People of India" held at Kottayam from                                                                                                                                                                                         |
| No.             | 26th February to 3rd March 2024.                                                                                                                                                                                                        |
| AJIN THOMAS     | RAHULMON RAJAN GENEVERSTY UNDON MO DINVERSTY EXPTENSION MO DINVERSTY EXPTENSION |

| MAHAIMA GANDHI UNIVERSITY, KOTTAYAM, KERALA                                             |          |
|-----------------------------------------------------------------------------------------|----------|
| YOUTH FESTIVAL 2024                                                                     |          |
| "WE, THE PEOPLE OF INDIA"                                                               | VALSAVA  |
| CERTIFICATE OF MERIT                                                                    | NOIA     |
| This certificate has been awarded to                                                    | 99       |
| Simna Siyad                                                                             |          |
| ofCockin_CollegeKocki<br>for securing the First / Second / Third position with A grade  | 1/4/4    |
| in the                                                                                  | ion in   |
| "We, The People of India" held at Kottayam from<br>26th February to 3rd March 2024.     |          |
| And Grand BROKERS CT ARAVINDAKUM                                                        | IAR CALL |
| AJIN THOMAS RAHULMON RAJAN ABRAHAM K SAMUELL PROF. DIE GUANCILLOR MIGUNIYERITE BOTTAYAM |          |