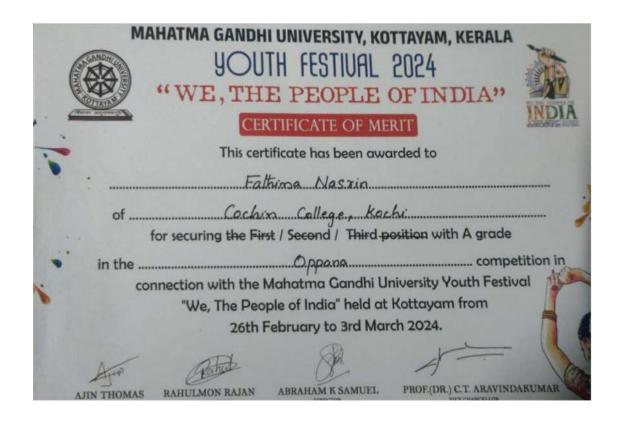

## MAHATMA GANDHI UNIVERSITY, KOTTAYAM, KERALA 901H FESTIUAL 2024

"WE, THE PEOPLE OF INDIA"

### CERTIFICATE OF MERIT

#### CERTIFICATE OF MERIT

in the \_\_\_\_\_\_competition in

connection with the Mahatma Gandhi University Youth Festival "We, The People of India" held at Kottayam from 26th February to 3rd March 2024.

RAHULMON RAJAN

ABRAHAM K SAMUEL

PROF.(DR.) C.T. ARAVINDAKUMAR VICE CHANCELLOR MG UNIVERSITY, KOTTAYAM

OF Scanned with OKEN Scanner