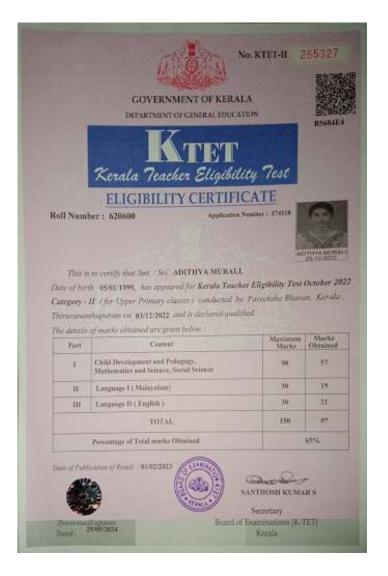

3 Adithya Murali.

Mendulo Menon Mrudula Menon V. **Principal-in-Charge The Cochin College** 

**KOCHI - 682 002** 

(Affiliated to Mahatma Gandhi University and Accredited by NAAC)