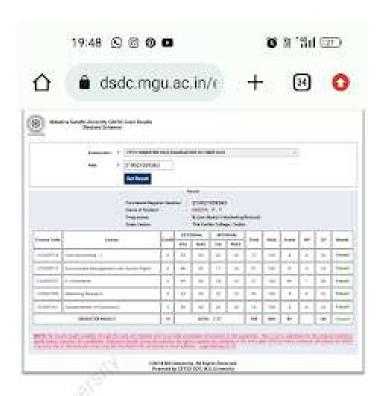

| and the   | to the previously. | 65<br>51<br>46 Uty         |

Springrade Names 200410010001 P Address 100.184.07.121

Det and Time (26/00/2021 12 25/4) PA

The San





## THE COCHIN COLLEGE

## **KOCHI - 682 002**

(Affiliated to Mahatma Gandhi University and Accredited by NAAC)

Website: www.thecochincollege.edu.in

email: email@thecochincollege.edu.in

## 9 Nisiya P.Y.











## THE COCHIN COLLEGE

### **KOCHI - 682 002**

(Affiliated to Mahatma Gandhi University and Accredited by NAAC)

Website: www.thecochincollege.edu.in

email: email@thecochincollege.edu.in

### 10 Gouri Mohan







## THE COCHIN COLLEGE

### **KOCHI - 682 002**

(Affiliated to Mahatma Gandhi University and Accredited by NAAC)

Website: www.thecochincollege.edu.in email: email@thecochincollege.edu.in

#### Asna A Suresh 11



#### Mahatma Gandhi University

Common Admirator Test(CAT-MGU) for Admirator to Various P.G. Programmes in University Teaching Departments 2024-25

#### ADMIT CARD

29/95/2001 Date of Books

Brainsta Meta College Trobbasiana Braidcean 652 521 1945-2024 From 92.30 PM To 64.30 PM Examination Centre

2410400011

: M.Sc. Botany and Plant Science Technology

2479