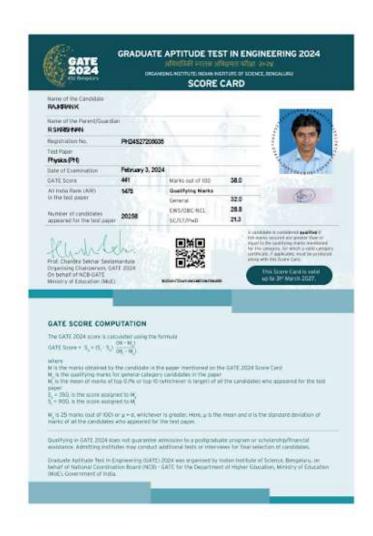

n fliptetin for KMAT-2024(Section 2), the cut off scores for various calegories are as follows:

| Calegory              | Minimum Eligibility Presentage | Cut-off Score(Out of 720) |
|-----------------------|--------------------------------|---------------------------|
| General/SEBC Category | 10%                            | 72                        |
| SC/ST/PviD Calegory   | 7.5%                           | 54                        |

Place: Thromananthapstam

Date: 13-97-2024

(and)

Commissioner for Entrance Examinations

S.860

Present in character strategy.

F27421244







## THE COCHIN COLLEGE

### **KOCHI - 682 002**

(Affiliated to Mahatma Gandhi University and Accredited by NAAC)

Website: www.thecochincollege.edu.in

email: email@thecochincollege.edu.in

## 6 Rajkiran K







## THE COCHIN COLLEGE

## **KOCHI - 682 002**

(Affiliated to Mahatma Gandhi University and Accredited by NAAC)

Website: www.thecochincollege.edu.in email: email@thecochincollege.edu.in

### 7 Ashitha N A

| WRITTEN T<br>PUBLISHED                   |                |                |                       | NOTIFICA                  | UTION NO       | 10/2023     | 100            | ATE: 26.08 | 2023 |
|------------------------------------------|----------------|----------------|-----------------------|---------------------------|----------------|-------------|----------------|------------|------|
| OCIETY (2<br>NO.T. 2008, T<br>Total Vaco | RIVANDR        | EM.            |                       |                           |                | ELOPMEN     | (TBANK I       | 310