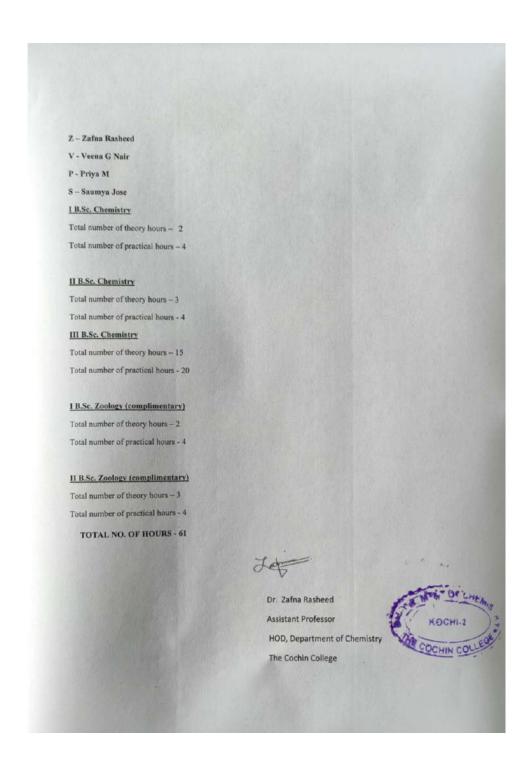

|            |                                                | z       | Para Land  |         |
|       | III B.Sc. Chemistry | v          | v                                              | V, P    | V, P       | V, P    |
|       | I B.Sc. Zoology     | Z, S       | Z, S                                           |         | 4000       |         |
|       | II B.Sc. Zoology    |            | EVALUE OF                                      | 100     |            |         |
|       |                     |            |                                                |         |            |         |





# THE COCHIN COLLEGE

### **KOCHI - 682 002**

(Affiliated to Mahatma Gandhi University and Accredited by NAAC)

Website: www.thecochincollege.edu.in

email: email@thecochincollege.edu.in







# THE COCHIN COLLEGE

**KOCHI - 682 002** 

(Affiliated to Mahatma Gandhi University and Accredited by NAAC)

Website: www.thecochincollege.edu.in

email: email@thecochincollege.edu.in

### DEPARTMENT OF ZOOLOGY

The Cochin College, Kochi-2

### Time Table

|       | Class. | 1   | II   | III  | IV    | v        |
|-------|--------|-----|------|------|-------|----------|
| DAY 1 | IDC    |     |      |      | 11    | <u> </u> |
|       | II DC  |     |      |      |       |          |
|       | III DC | MVS | MVS  | SNR  | VK 4  | → SNR    |
| DAY 2 | 1 DC   |     |      |      | 250   |          |
|       | II DC  |     |      |      |       |          |
|       | III DC | MVS | VK   | VK . | SNR + | → MVS    |
| DAY 3 | 1 DC   |     |      |      | VK ←  | MVS      |
|       | II D