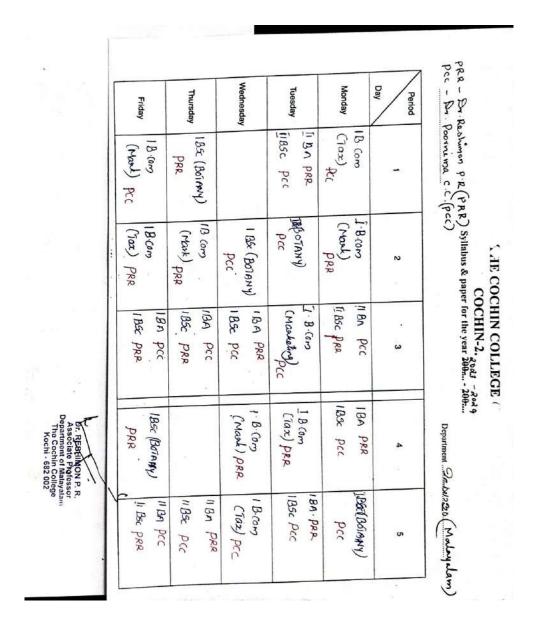

### MASTER TIMETABLE AND DEPARTMENT TIMETABLE

The Master Timetable and Department Timetable provide a detailed schedule of classes, labs, and other academic activities for the entire college and specific departments. Scheduling classes and allocating resources efficiently helps avoid conflicts and overlaps, ensuring that students have a balanced and manageable timetable. This optimization of resources is key to effective curriculum delivery.