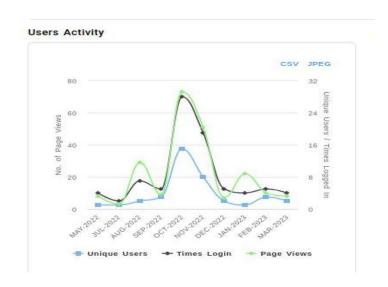

#### 1. Effective Usage

The Cochin College library is automated using Koha- Integrated Library Management Software which has a comprehensive suite of functionalities to manage library operations efficiently. The college community optimally make use of the library resources both online and offline. The college library plays a crucial role in supporting teaching, learning, and research activities through its personalized services, assistive devices and outreach programs. Library always enhances the college community by fostering a culture of intellectual inquiry, innovation, and academic excellence.