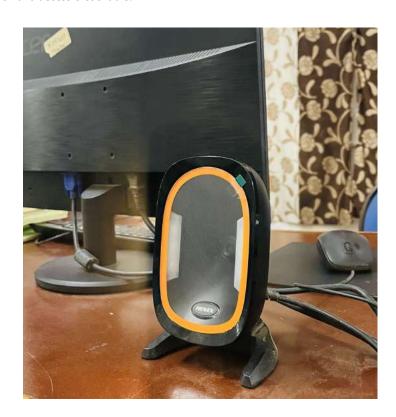

An electronically controlled pathway is installed at entry points to regulate the flow of users into the library premises. These barriers can be configured to allow entry based on valid authentication through College ID Card. The college authority issue electronic Identity cards that serve as both identification and access credentials.