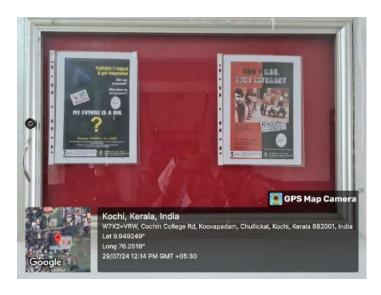

#### 2 Poster Campaigns

Anti-ragging posters are strategically placed in prominent locations across the campus. These visual reminders reinforce the college's stance against ragging and provide students with information on how to seek help if needed. The visibility of these posters serves as a constant deterrent to any potential incidents of ragging.

- Strategic Display: Posters are designed and displayed across the campus in strategic locations such as hostels, cafeterias, libraries, and common areas. These posters highlight the procedures for grievance redressal, the functioning of the Internal Complaints Committee (ICC), and the Anti-Ragging Cell.
- **Key Information:** The posters include crucial contact details of committee members and emergency helplines, ensuring that students know where and how to seek help if needed. The visual presence of these posters reinforces the institution's commitment to maintaining a safe and inclusive campus environment.

#### **KOCHI - 682 002**

(Affiliated to Mahatma Gandhi University and Accredited by NAAC)

Website: www.thecochincollege.edu.in

email: email@thecochincollege.edu.in

Figure 6: Display in the Department Notice Board