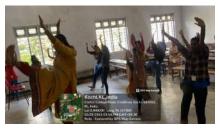

### 3 Oath-Taking Against Ragging

- Oath-Taking Ceremony: At the beginning of each academic year, an oath-taking ceremony is organized where all students pledge to stand against ragging and uphold the values of respect and dignity for all members of the campus community. This collective pledge reinforces the institution's zero-tolerance policy towards ragging and serves as a powerful reminder of the shared responsibility to maintain a safe and welcoming environment.
- Involvement of Faculty and Administration: Faculty members and administrative staff also participate in the oath-taking ceremony, demonstrating the institution's unified stance against ragging. The ceremony may include speeches from key figures in the institution, emphasizing the importance of mutual respect and the serious consequences of engaging in ragging.

Figure 7: Oath taking on Women's Day by Teachers, Staff and Students