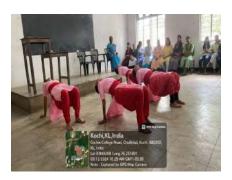

### 3 Oath-Taking Against Ragging

- Oath-Taking Ceremony: At the beginning of each academic year, an oath-taking ceremony is organized where all students pledge to stand against ragging and uphold the values of respect and dignity for all members of the campus community. This collective pledge reinforces the institution's zero-tolerance policy towards ragging and serves as a powerful reminder of the shared responsibility to maintain a safe and welcoming environment.
- Involvement of Faculty and Administration: Faculty members and administrative staff also participate in the oath-taking ceremony, demonstrating the institution's unified stance against ragging. The ceremony may include speeches from key figures in the institution, emphasizing the importance of mutual respect and the serious consequences of engaging in ragging.

Figure 7: Oath taking on Women's Day by Teachers, Staff and Students