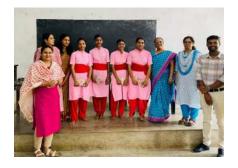

### 3 Oath-Taking Against Ragging

- Oath-Taking Ceremony: At the beginning of each academic year, an oath-taking ceremony is organized where all students pledge to stand against ragging and uphold the values of respect and dignity for all members of the campus community. This collective pledge reinforces the institution's zero-tolerance policy towards ragging and serves as a powerful reminder of the shared responsibility to maintain a safe and welcoming environment.
- Involvement of Faculty and Administration: Faculty members and administrative staff also participate in the oath-taking ceremony, demonstrating the institution's unified stance against ragging. The ceremony may include speeches from key figures in the institution, emphasizing the importance of mutual respect and the serious consequences of engaging in ragging.

Figure 7: Oath taking on Women's Day by Teachers, Staff and Students