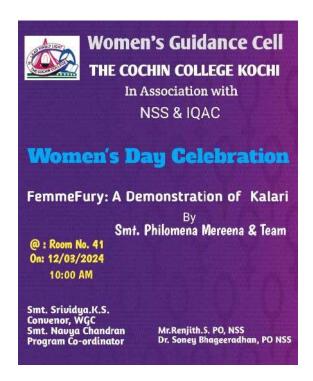

|



Figure 9: Filled by Parent



# THE COCHIN COLLEGE

**KOCHI - 682 002** 

(Affiliated to Mahatma Gandhi University and Accredited by NAAC)

Website: www.thecochincollege.edu.in

email: email@thecochincollege.edu.in

### 6 Women Empowerment and Awareness Programmes











Figure 10: Kalari Training for Girls



### THE COCHIN COLLEGE

**KOCHI - 682 002** 

(Affiliated to Mahatma Gandhi University and Accredited by NAAC)

Website: www.thecochincollege.edu.in

email: email@thecochincollege.edu.in

#### 7 Brochures