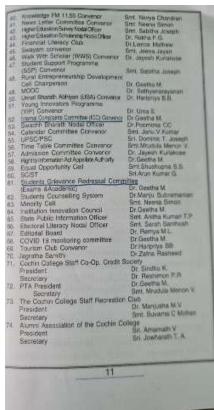

#### **KOCHI - 682 002**

(Affiliated to Mahatma Gandhi University and Accredited by NAAC)

Website: www.thecochincollege.edu.in

email: email@thecochincollege.edu.in

Figure 4: Office Bearers- Displayed in Hand Book