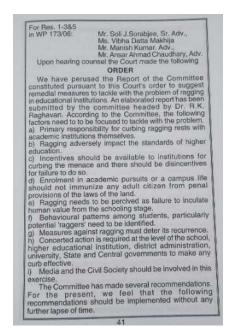

- Anti-Ragging Day: The institution observes Anti-Ragging Day each year, dedicating the day to raising awareness about the dangers and legal consequences of ragging. Activities on this day may include seminars, guest lectures, and discussions focused on promoting a ragging-free campus.
- #YaARIYouthAgainstRagging Campaign: As part of Anti-Ragging Week, the institution participates in the national #YaARIYouthAgainstRagging campaign, encouraging students to take a stand against ragging through social media and other platforms. This campaign amplifies the institution's message, reaching a broader audience and fostering a community of youth committed to eradicating ragging.

Orientation by Tutors:Tutors play a pivotal role in disseminating information regarding anti-ragging policies. Through the college handbook and the official website, students are provided with clear guidelines and instructions on acceptable conduct. These resources serve as constant reminders of the college's expectations and the serious consequences of violating the anti-ragging policy. All the teachers across various departments consistently remind students to refrain from ragging and warn them of the drastic consequences should they be caught engaging in such activities. This continuous reinforcement from faculty members emphasises the gravity of the issue and the college's unwavering stance against ragging. Systematic department and association meetings are regularly conducted to address any grievances related to ragging. These forums provide students with the opportunity to voice their concerns and seek redressal in a structured and supportive environment. The proactive approach of the committee ensures that any issues are swiftly and effectively resolved.