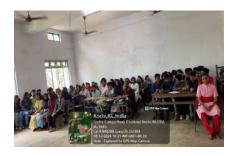

### 3 Oath-Taking Against Ragging

- Oath-Taking Ceremony: At the beginning of each academic year, an oath-taking ceremony is organized where all students pledge to stand against ragging and uphold the values of respect and dignity for all members of the campus community. This collective pledge reinforces the institution's zero-tolerance policy towards ragging and serves as a powerful reminder of the shared responsibility to maintain a safe and welcoming environment.
- Involvement of Faculty and Administration: Faculty members and administrative staff also participate in the oath-taking ceremony, demonstrating the institution's unified stance against ragging. The ceremony may include speeches from key figures in the institution, emphasizing the importance of mutual respect and the serious consequences of engaging in ragging.

Figure 7: Oath taking on Women's Day by Teachers, Staff and Students