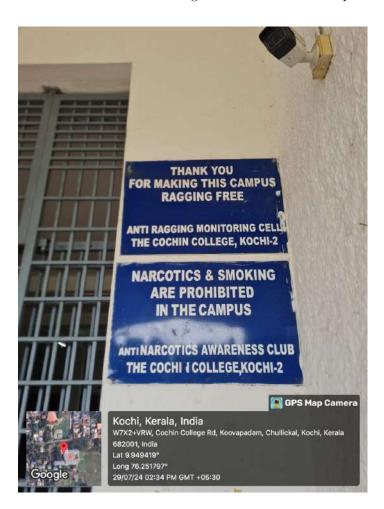

Anti-ragging posters are strategically placed in visible areas across the campus. These posters serve as visual reminders of the college's policy against ragging and provide students with information on how to seek help if needed. Their presence acts as a constant deterrent to potential incidents of ragging. Additionally, students are required to fill out online affidavits affirming their commitment to avoiding ragging. This formal declaration reinforces the seriousness of the college's efforts

#### 2 Poster Campaigns

Anti-ragging posters are strategically placed in prominent locations across the campus. These visual reminders reinforce the college's stance against ragging and provide students with information on how to seek help if needed. The visibility of these posters serves as a constant deterrent to any potential incidents of ragging.

- Strategic Display: Posters are designed and displayed across the campus in strategic locations such as hostels, cafeterias, libraries, and common areas. These posters highlight the procedures for grievance redressal, the functioning of the Internal Complaints Committee (ICC), and the Anti-Ragging Cell.
- **Key Information:** The posters include crucial contact details of committee members and emergency helplines, ensuring that students know where and how to seek help if needed. The visual presence of these posters reinforces the institution's commitment to maintaining a safe and inclusive campus environment.

Figure 5: Display at the Entrance