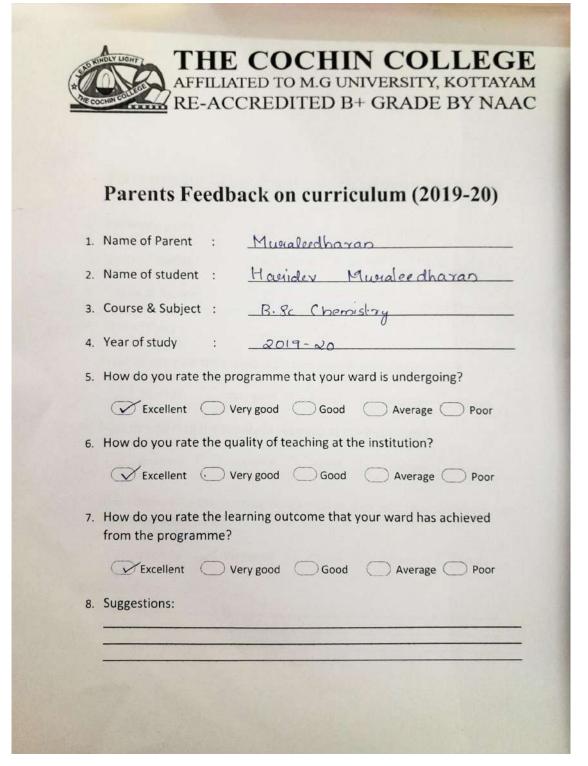

#### 1.4.1 Sample Feedback Forms (Parent Feedback)

| Sl. No | CONTENTS                  | PAGE NO |
|--------|---------------------------|---------|
| 1      | Parent Feedback 2023-2024 | 2- 15   |
| 2      | Parent Feedback 2022-2023 | 16- 30  |
| 3      | Parent Feedback 2021-2022 | 31- 45  |
| 4      | Parent Feedback 2020-2021 | 46- 60  |
| 5      | Parent Feedback 2019-2020 | 61-65   |