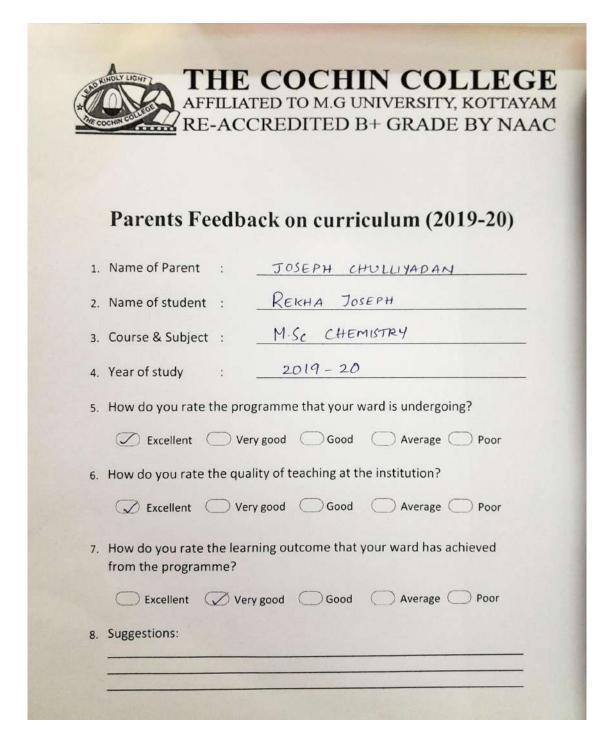

#### 1.4.1 Sample Feedback Forms (Parent Feedback)

| Sl. No | CONTENTS                  | PAGE NO |
|--------|---------------------------|---------|
| 1      | Parent Feedback 2023-2024 | 2- 15   |
| 2      | Parent Feedback 2022-2023 | 16- 30  |
| 3      | Parent Feedback 2021-2022 | 31- 45  |
| 4      | Parent Feedback 2020-2021 | 46- 60  |
| 5      | Parent Feedback 2019-2020 | 61-65   |