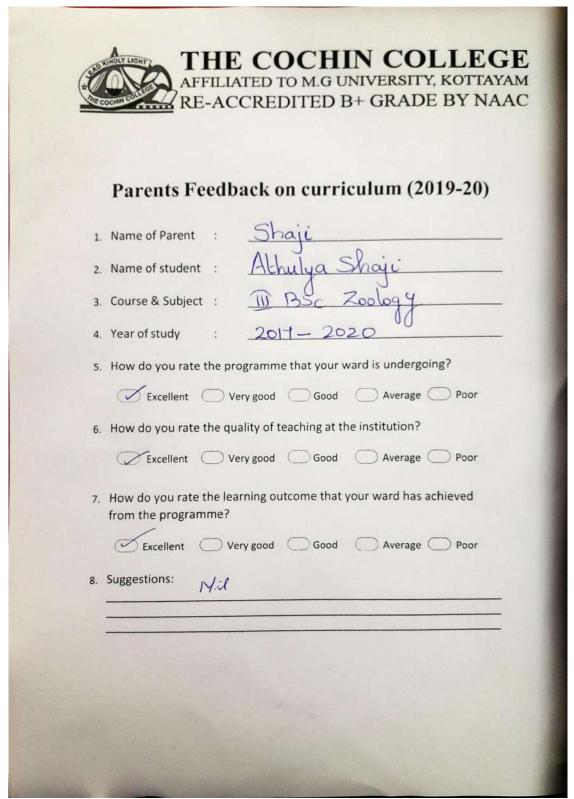

Gandhi University and Accredited by NAAC)

Website: www.thecochincollege.edu.in email: email@thecochincollege.edu.in

| 7/22/24, 12:05 PM | 1.4.1 (c)Parents feedback on curriculum (2020-21) |
|-------------------|---------------------------------------------------|
| Suggestions *     |                                                   |
| No comments       |                                                   |
|                   |                                                   |

This form was created outside of your domain.

Google Forms



Mrudula Menon V.
Principal-in-Charge
The Cochin College



#### THE COCHIN COLLEGE

**KOCHI - 682 002** 

(Affiliated to Mahatma Gandhi University and Accredited by NAAC)

Website: www.thecochincollege.edu.in

email: email@thecochincollege.edu.in







#### THE COCHIN COLLEGE

**KOCHI - 682 002** 

(Affiliated to Mahatma Gandhi University and Accredited by NAAC)

Website: www.thecochincollege.edu.in

email: email@thecochincollege.edu.in







#### THE COCHIN COLLEGE

**KOCHI - 682 002** 

(Affiliated to Mahatma Gandhi University and Accredited by NAAC)

Website: www.thecochincollege.edu.in

email: email@thecochincollege.edu.in







### THE COCHIN COLLEGE

**KOCHI - 682 002** 

(Affiliated to Mahatma Gandhi University and Accredited by NAAC)

Website: www.thecochincollege.edu.in

email: email@thecochincollege.edu.in







#### THE COCHIN COLLEGE

**KOCHI - 682 002** 

(Affiliated to Mahatma Gandhi University and Accredited by NAAC)

Website: www.thecochincollege.edu.in

email: email@thecochincollege.edu.in