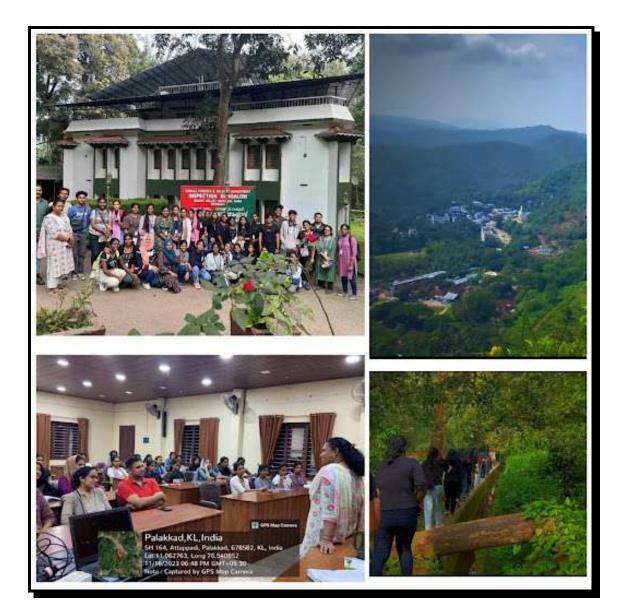

email: email@thecochincollege.edu.in

| Name of the activity                                  | Organising<br>unit/agency/collaborating<br>agency | Name of the scheme      | Date and<br>Year of the<br>activity |
|-------------------------------------------------------|---------------------------------------------------|-------------------------|-------------------------------------|
| Nature Education Camp at<br>Idukki Wildlife Sanctuary | NSS, The Cochin College                           | Environmental Education | 25/10/2023                          |