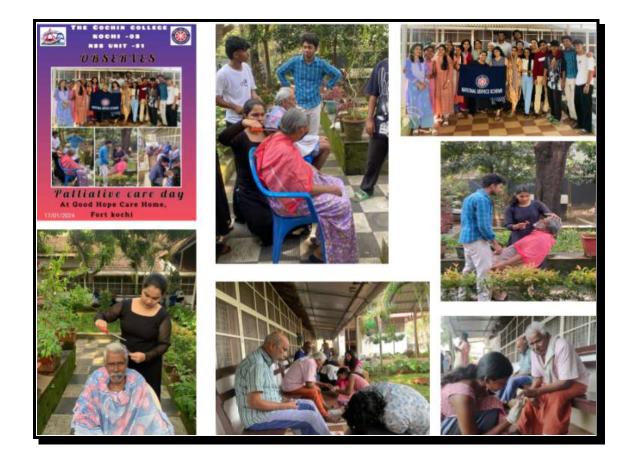

email: email@thecochincollege.edu.in

| Name of the activity | Organising<br>unit/agency/collaborating<br>agency | Name of the scheme | Date and<br>Year of the<br>activity |
|----------------------|---------------------------------------------------|--------------------|-------------------------------------|
| Palliative Care Day  | NSS, The Cochin College                           | Community Service  | 17/01/2024                          |