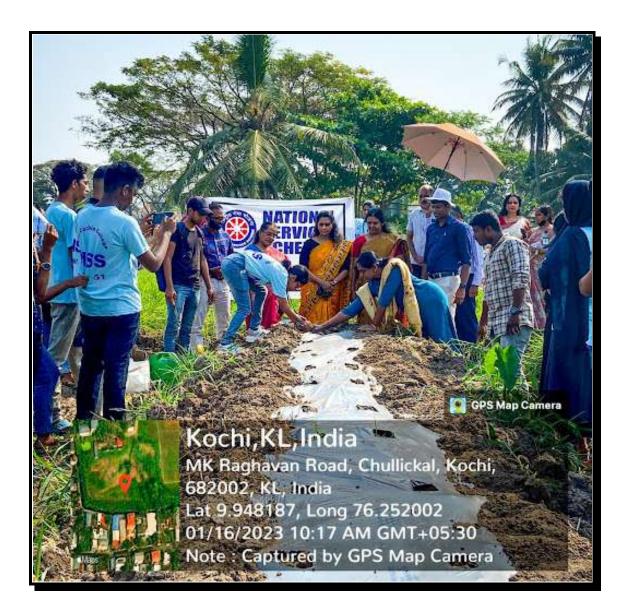

Table 11: Table for Extension Activity 12

**KOCHI - 682 002** 

(Affiliated to Mahatma Gandhi University and Accredited by NAAC)

Website: www.thecochincollege.edu.in

email: email@thecochincollege.edu.in

| Name of the activity | Organising<br>unit/agency/collaborating<br>agency | Name of the scheme              | Date and<br>Year of the<br>activity |
|----------------------|---------------------------------------------------|---------------------------------|-------------------------------------|
| Organic Farming      | NSS, ESAF, Kerala Agricul-<br>tural Department    | Environmental Conserva-<br>tion | 16/01/2023                          |