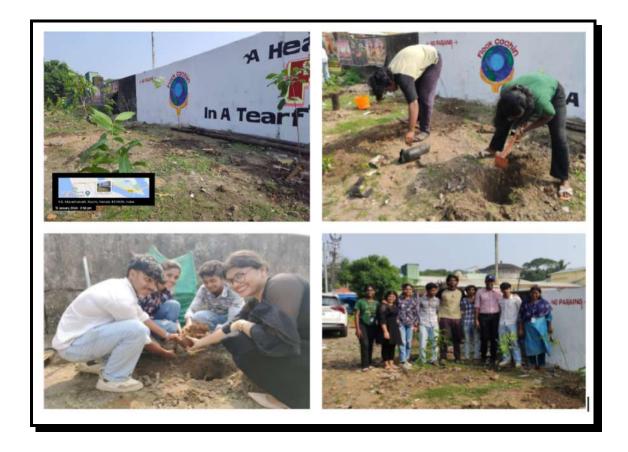

| Name of the activity                                                                           | Organising<br>unit/agency/collaborating<br>agency | Name of the scheme         | Date and<br>Year of the<br>activity |
|------------------------------------------------------------------------------------------------|---------------------------------------------------|----------------------------|-------------------------------------|
| Pacha Thuruthu Project-<br>Neem tree planting in the<br>wards 7 and 8 of Cochin<br>Corporation | NSS, The Cochin College,<br>Cochin Corporation    | Environmental Conservation | 15/01/ 2024                         |