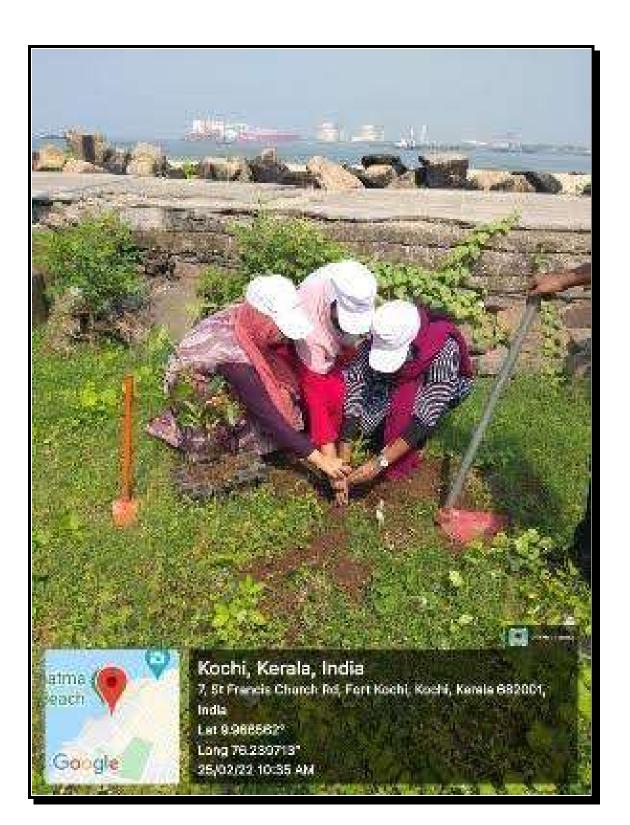

| Name of the activity                                                                           | Organising<br>unit/agency/collaborating<br>agency | Name of the scheme         | Date and<br>Year of the<br>activity |
|------------------------------------------------------------------------------------------------|---------------------------------------------------|----------------------------|-------------------------------------|
| Pacha Thuruthu Project-<br>Neem tree planting in the<br>wards 7 and 8 of Cochin<br>Corporation | NSS, The Cochin College,<br>Cochin Corporation    | Environmental Conservation | 15/01/ 2024                         |