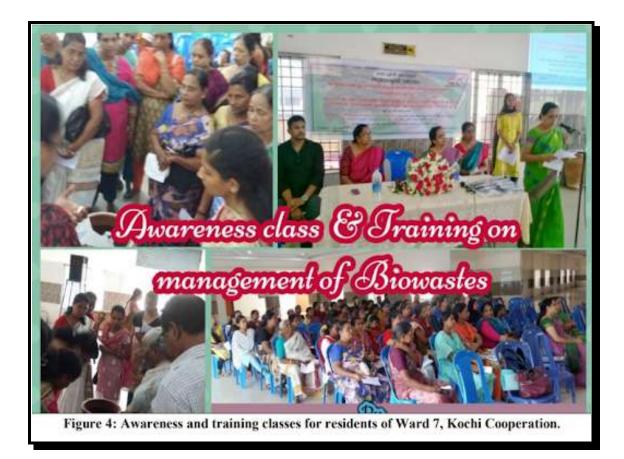

KOCHI - 682 002

(Affiliated to Mahatma Gandhi University and Accredited by NAAC)

Website: www.thecochincollege.edu.in

email: email@thecochincollege.edu.in

| Name of the activity | Organising<br>unit/agency/collaborating<br>agency | Name of the scheme | Date and<br>Year of the<br>activity |
|----------------------|---------------------------------------------------|--------------------|-------------------------------------|
| Books on Wheels      | NSS, College Library                              | Community Service  | 24/06/2022                          |