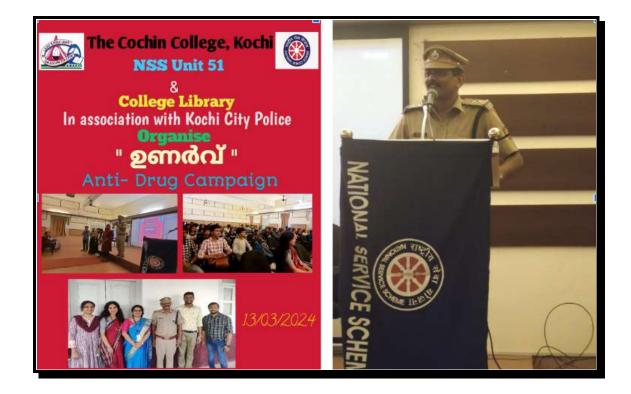

email: email@thecochincollege.edu.in

| Name of the activity | Organising<br>unit/agency/collaborating<br>agency | Name of the scheme | Date and<br>Year of the<br>activity |
|----------------------|---------------------------------------------------|--------------------|-------------------------------------|
| Anti-Drug Campaign   | NSS, The Cochin College,<br>Kochi City Police     | Drug Awareness     | 13/03/2024                          |