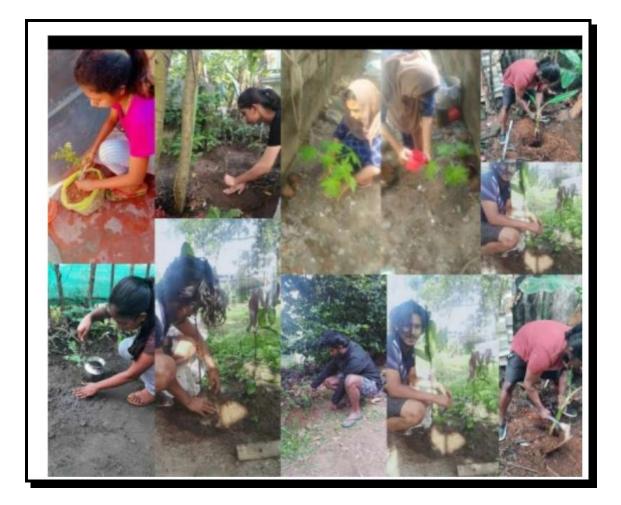

| Name of the activity                                                                           | Organising<br>unit/agency/collaborating<br>agency | Name of the scheme         | Date and<br>Year of the<br>activity |
|------------------------------------------------------------------------------------------------|---------------------------------------------------|----------------------------|-------------------------------------|
| Pacha Thuruthu Project-<br>Neem tree planting in the<br>wards 7 and 8 of Cochin<br>Corporation | NSS, The Cochin College,<br>Cochin Corporation    | Environmental Conservation | 15/01/ 2024                         |