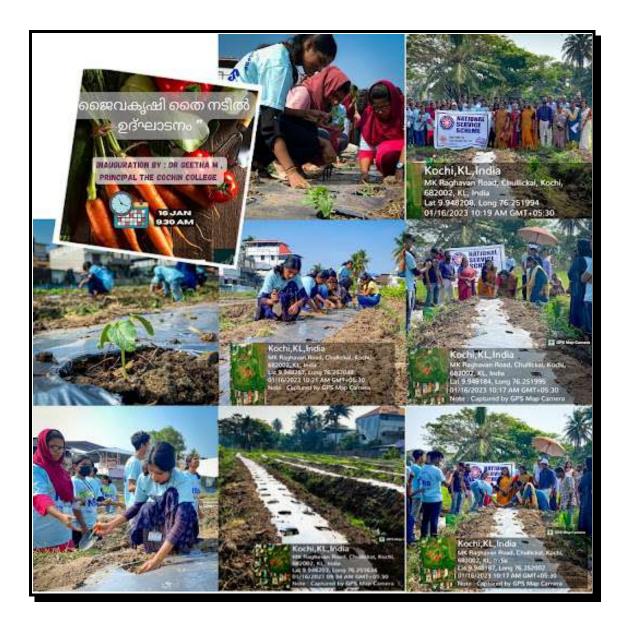

Table 11: Table for Extension Activity 12

**KOCHI - 682 002** 

(Affiliated to Mahatma Gandhi University and Accredited by NAAC)

Website: www.thecochincollege.edu.in

email: email@thecochincollege.edu.in

| Name of the activity | Organising<br>unit/agency/collaborating<br>agency | Name of the scheme              | Date and<br>Year of the<br>activity |
|----------------------|---------------------------------------------------|---------------------------------|-------------------------------------|
| Organic Farming      | NSS, ESAF, Kerala Agricul-<br>tural Department    | Environmental Conserva-<br>tion | 16/01/2023                          |