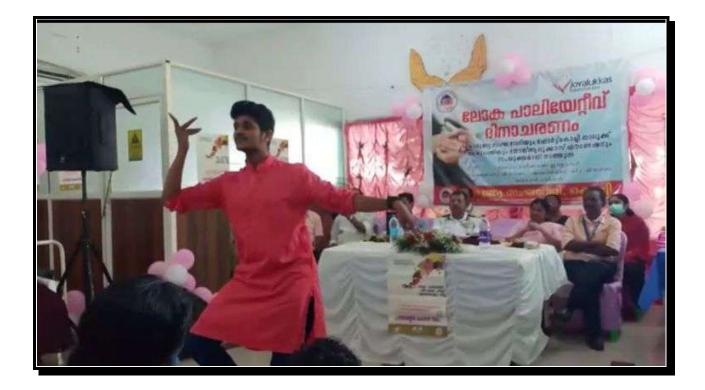

email: email@thecochincollege.edu.in

| Name of the activity | Organising<br>unit/agency/collaborating<br>agency | Name of the scheme | Date and<br>Year of the<br>activity |
|----------------------|---------------------------------------------------|--------------------|-------------------------------------|
| Palliative Care Day  | NSS, The Cochin College                           | Community Service  | 17/01/2024                          |