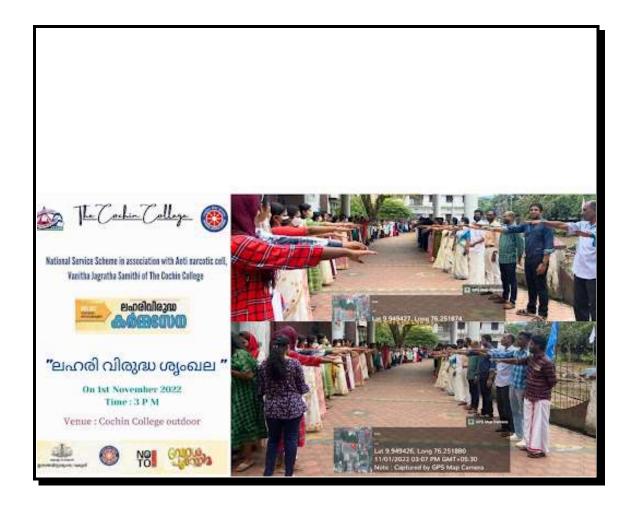

email: email@thecochincollege.edu.in

| Name of the activity                         | Organising<br>unit/agency/collaborating<br>agency | Name of the scheme     | Date and<br>Year of the<br>activity |
|----------------------------------------------|---------------------------------------------------|------------------------|-------------------------------------|
| Vayojanotsavam: A Day for<br>Senior Citizens | NSS, The Cochin College                           | Senior Citizen Welfare | 01/11/2023                          |