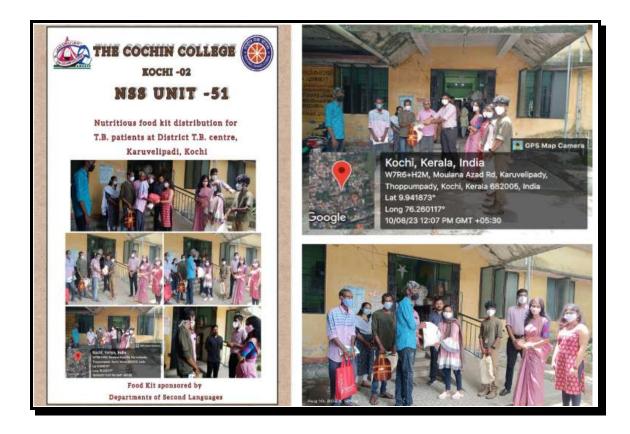

email: email@thecochincollege.edu.in

| Name of the activity                          | Organising<br>unit/agency/collaborating<br>agency | Name of the scheme | Date and<br>Year of the<br>activity |
|-----------------------------------------------|---------------------------------------------------|--------------------|-------------------------------------|
| Nutrition Kit Distribution for<br>TB Patients | NSS, The Cochin College                           | Health Awareness   | 10/08/2023                          |