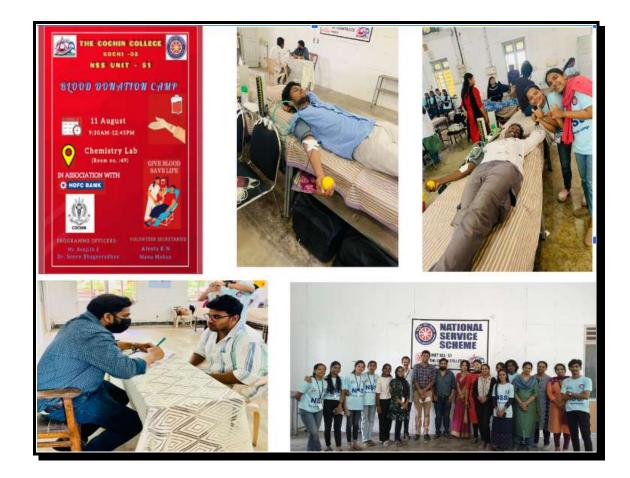

**KOCHI - 682 002** 

(Affiliated to Mahatma Gandhi University and Accredited by NAAC)

Website: www.thecochincollege.edu.in

email: email@thecochincollege.edu.in

| Name of the activity | Organising<br>unit/agency/collaborating<br>agency | Name of the scheme | Date and<br>Year of the<br>activity |
|----------------------|---------------------------------------------------|--------------------|-------------------------------------|
| Blood Donation Camp  | NSS, The Cochin College                           | Health Awareness   | 11/08/2023                          |