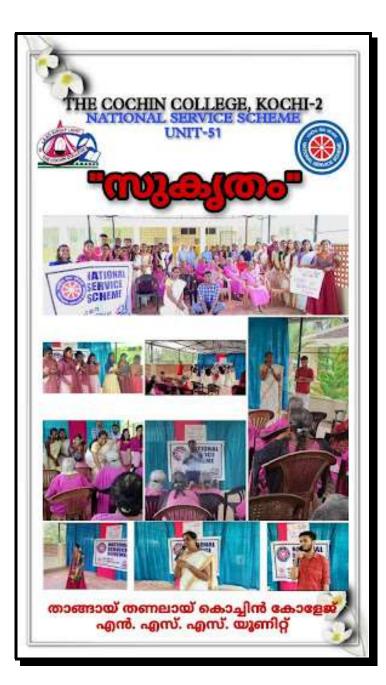

email: email@thecochincollege.edu.in

| Name of the activity                                  | Organising<br>unit/agency/collaborating<br>agency | Name of the scheme | Date and<br>Year of the<br>activity |
|-------------------------------------------------------|---------------------------------------------------|--------------------|-------------------------------------|
| Sukrutham 2022: Onam Cele-<br>bration at Old Age Home | NSS, The Cochin College                           | Community Service  | 02/09/2022                          |