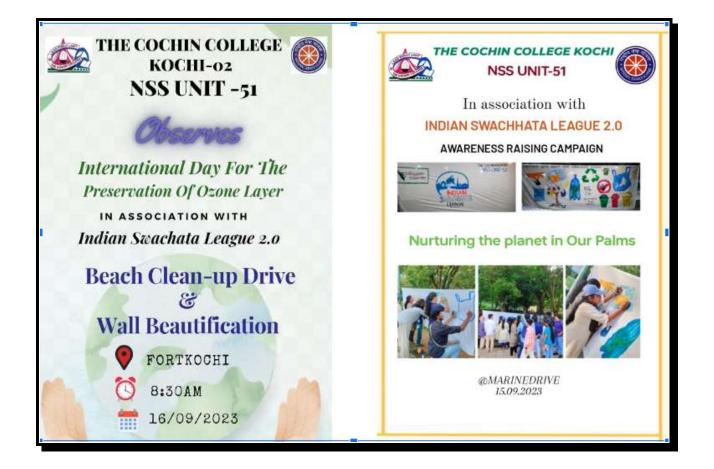

email: email@thecochincollege.edu.in

| Name of the activity         | Organising<br>unit/agency/collaborating<br>agency | Name of the scheme      | Date and<br>Year of the<br>activity |
|------------------------------|---------------------------------------------------|-------------------------|-------------------------------------|
| World Preservation/Ozone Day | NSS, The Cochin College                           | Environmental Awareness | 16/09/2023                          |

email: email@thecochincollege.edu.in

| Name of the activity                                        | Organising<br>unit/agency/collaborating<br>agency | Name of the scheme              | Date and<br>Year of the<br>activity |
|-------------------------------------------------------------|---------------------------------------------------|---------------------------------|-------------------------------------|
| Beach Cleaning and Wall Paint-<br>ing for Swachhata Mission | NSS, The Cochin College                           | Environmental Conserva-<br>tion | 17/09/2023                          |