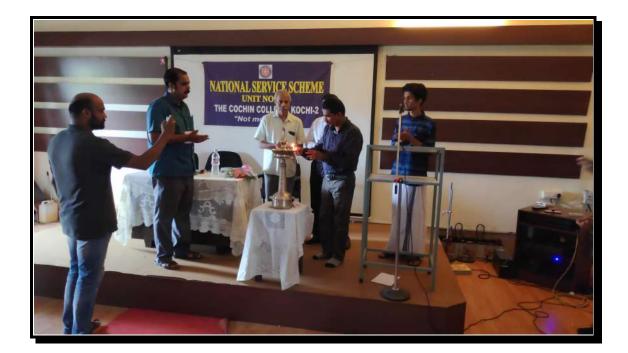

## Photographs and Supporting Documents

National Assessment and Accreditation Council

KOCHI - 682 002

(Affiliated to Mahatma Gandhi University and Accredited by NAAC)

Website: www.thecochincollege.edu.in

email: email@thecochincollege.edu.in