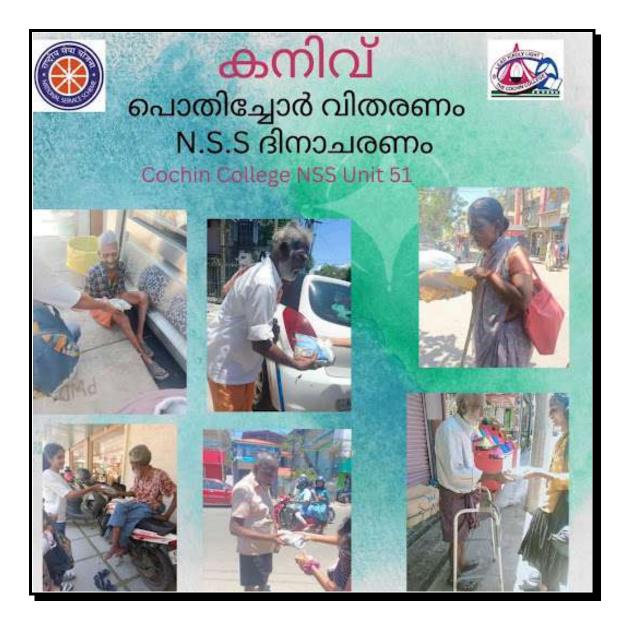

email: email@thecochincollege.edu.in

| Name of the activity                       | Organising<br>unit/agency/collaborating<br>agency | Name of the scheme | Date and<br>Year of the<br>activity |
|--------------------------------------------|---------------------------------------------------|--------------------|-------------------------------------|
| Kanivu 2022: Food Packet Dis-<br>tribution | NSS, The Cochin College                           | Community Service  | 24/09/2022                          |