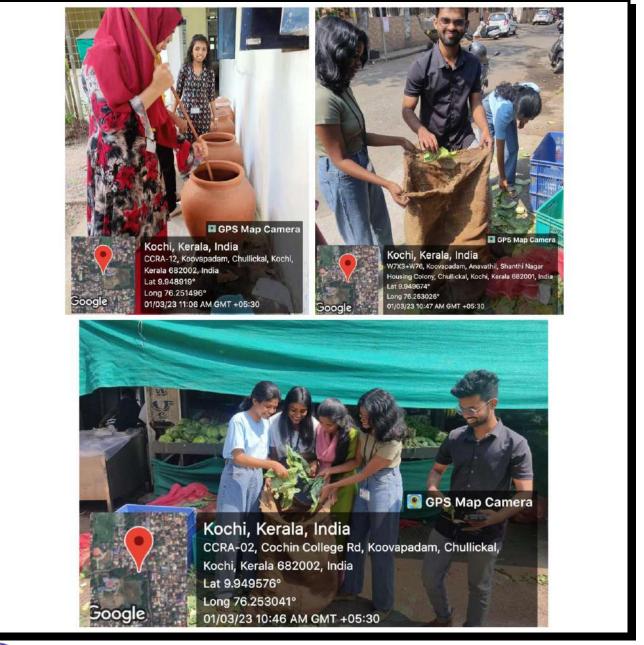

email: email@thecochincollege.edu.in

| Name of the activity                   | Organising<br>unit/agency/collaborating<br>agency | Name of the scheme              | Date and<br>Year of the<br>activity |
|----------------------------------------|---------------------------------------------------|---------------------------------|-------------------------------------|
| DROP (Drive to Recover Ocean Plastics) | Department of Zoology, The<br>Cochin College      | Environmental Conserva-<br>tion | 31/01/2024                          |