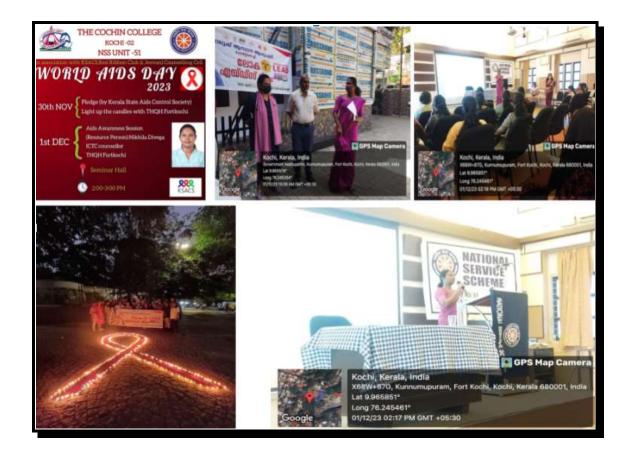

email: email@thecochincollege.edu.in

| Name of the activity     | Organising<br>unit/agency/collaborating<br>agency | Name of the scheme | Date and<br>Year of the<br>activity |
|--------------------------|---------------------------------------------------|--------------------|-------------------------------------|
| AIDS Day Awareness rally | NSS, The Cochin College,<br>THQH Fort Kochi       | Health Awareness   | 01/12/2023                          |