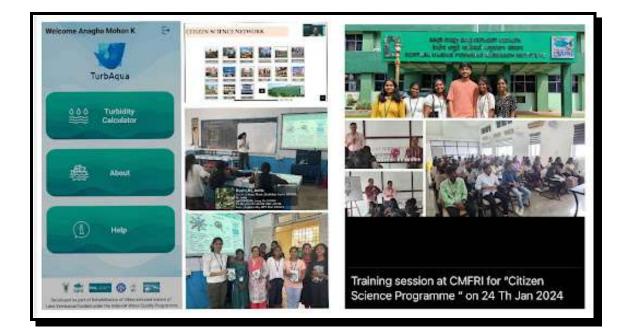

email: email@thecochincollege.edu.in

| Name of the activity                   | Organising<br>unit/agency/collaborating<br>agency   | Name of the scheme     | Date and<br>Year of the<br>activity |
|----------------------------------------|-----------------------------------------------------|------------------------|-------------------------------------|
| Citizen Science Program (RE-<br>VIVAL) | Department of Zoology, The<br>Cochin College, CMFRI | Environmental Research | 08/11/2023                          |