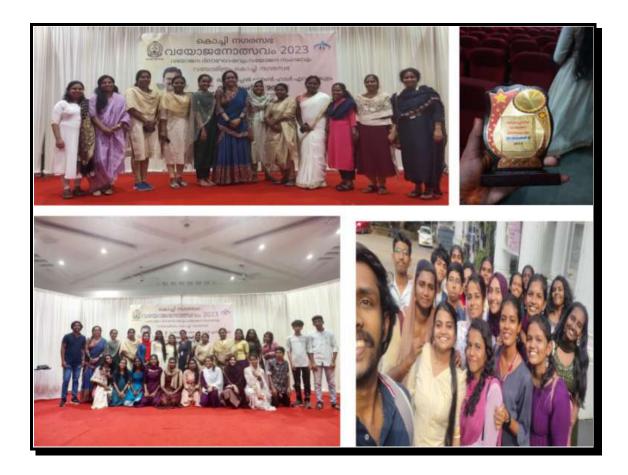

email: email@thecochincollege.edu.in

| Name of the activity                         | Organising<br>unit/agency/collaborating<br>agency | Name of the scheme     | Date and<br>Year of the<br>activity |
|----------------------------------------------|---------------------------------------------------|------------------------|-------------------------------------|
| Vayojanotsavam: A Day for<br>Senior Citizens | NSS, The Cochin College                           | Senior Citizen Welfare | 01/11/2023                          |