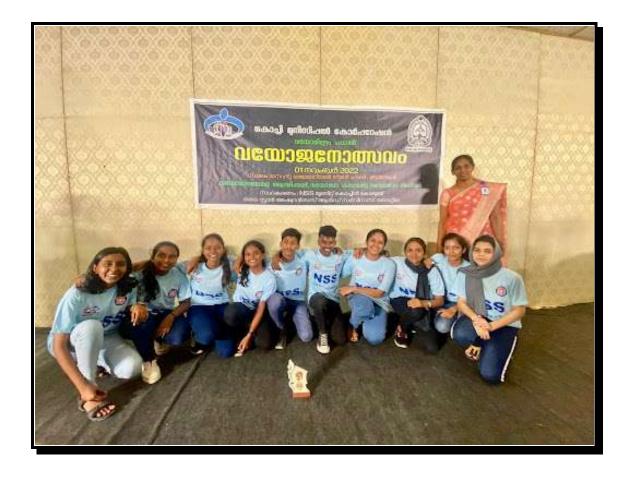

email: email@thecochincollege.edu.in

| Name of the activity                         | Organising<br>unit/agency/collaborating<br>agency | Name of the scheme     | Date and<br>Year of the<br>activity |
|----------------------------------------------|---------------------------------------------------|------------------------|-------------------------------------|
| Vayojanotsavam: A Day for<br>Senior Citizens | NSS, The Cochin College                           | Senior Citizen Welfare | 01/11/2023                          |