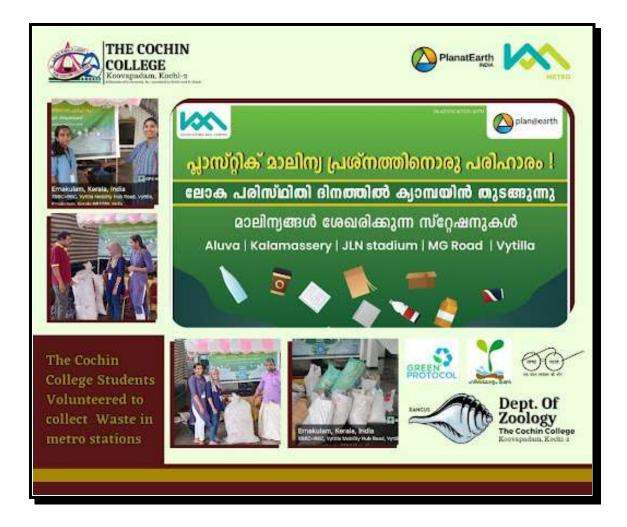

email: email@thecochincollege.edu.in

| Name of the activity                   | Organising<br>unit/agency/collaborating<br>agency | Name of the scheme              | Date and<br>Year of the<br>activity |
|----------------------------------------|---------------------------------------------------|---------------------------------|-------------------------------------|
| DROP (Drive to Recover Ocean Plastics) | Department of Zoology, The<br>Cochin College      | Environmental Conserva-<br>tion | 31/01/2024                          |