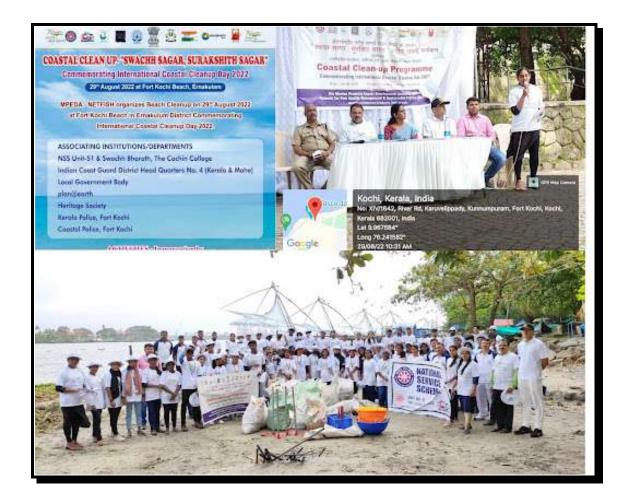

Table 61: Table for Extension Activity 62

**KOCHI - 682 002** 

(Affiliated to Mahatma Gandhi University and Accredited by NAAC)

Website: www.thecochincollege.edu.in

email: email@thecochincollege.edu.in

| Name of the activity                                 | Organising<br>unit/agency/collaborating<br>agency | Name of the scheme              | Date and<br>Year of the<br>activity |
|------------------------------------------------------|---------------------------------------------------|---------------------------------|-------------------------------------|
| Coastal Clean Up - Swachh<br>Sagar, Surakshith Sagar | NSS, The Cochin College                           | Environmental Conserva-<br>tion | 25/08/2022                          |