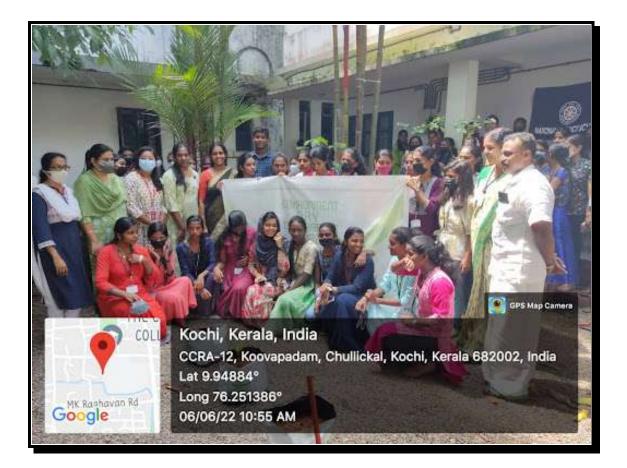

| Name of the activity                                                                           | Organising<br>unit/agency/collaborating<br>agency | Name of the scheme         | Date and<br>Year of the<br>activity |
|------------------------------------------------------------------------------------------------|---------------------------------------------------|----------------------------|-------------------------------------|
| Pacha Thuruthu Project-<br>Neem tree planting in the<br>wards 7 and 8 of Cochin<br>Corporation | NSS, The Cochin College,<br>Cochin Corporation    | Environmental Conservation | 15/01/ 2024                         |