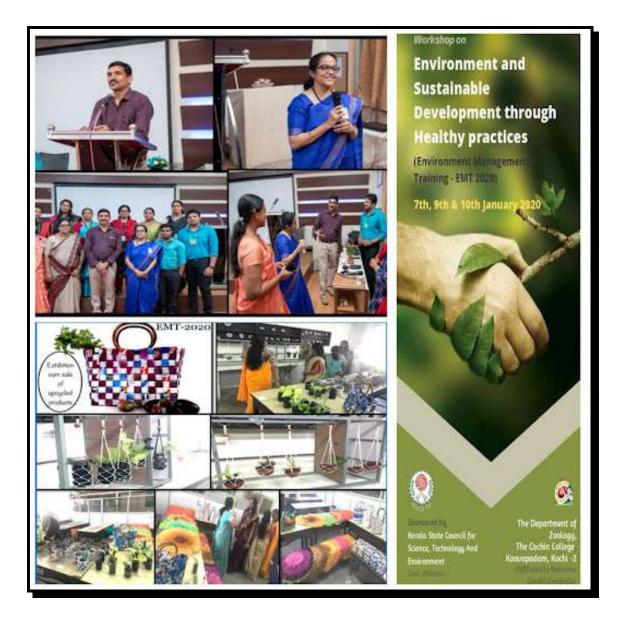

Table 48: Table for Extension Activity 49

**KOCHI - 682 002** 

(Affiliated to Mahatma Gandhi University and Accredited by NAAC)

Website: www.thecochincollege.edu.in

email: email@thecochincollege.edu.in

| Name of the activity                  | Organising<br>unit/agency/collaborating<br>agency | Name of the scheme | Date and<br>Year of the<br>activity |
|---------------------------------------|---------------------------------------------------|--------------------|-------------------------------------|
| Handling Fire and Fire Equip-<br>ment | NSS, Fire and Rescue Office                       | Fire Safety        | 27/01/2022                          |