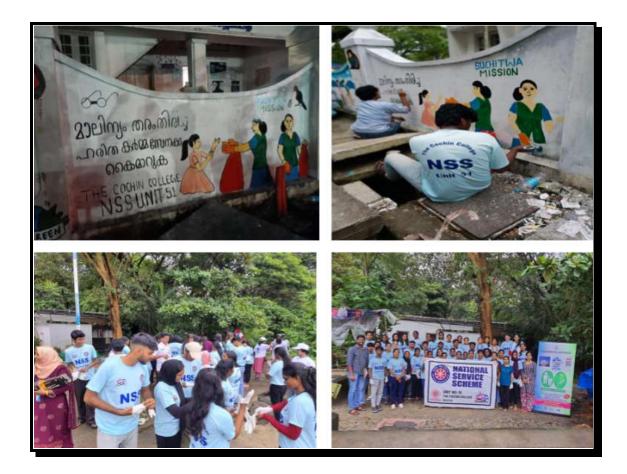

email: email@thecochincollege.edu.in

| Name of the activity                                        | Organising<br>unit/agency/collaborating<br>agency | Name of the scheme              | Date and<br>Year of the<br>activity |
|-------------------------------------------------------------|---------------------------------------------------|---------------------------------|-------------------------------------|
| Beach Cleaning and Wall Paint-<br>ing for Swachhata Mission | NSS, The Cochin College                           | Environmental Conserva-<br>tion | 17/09/2023                          |