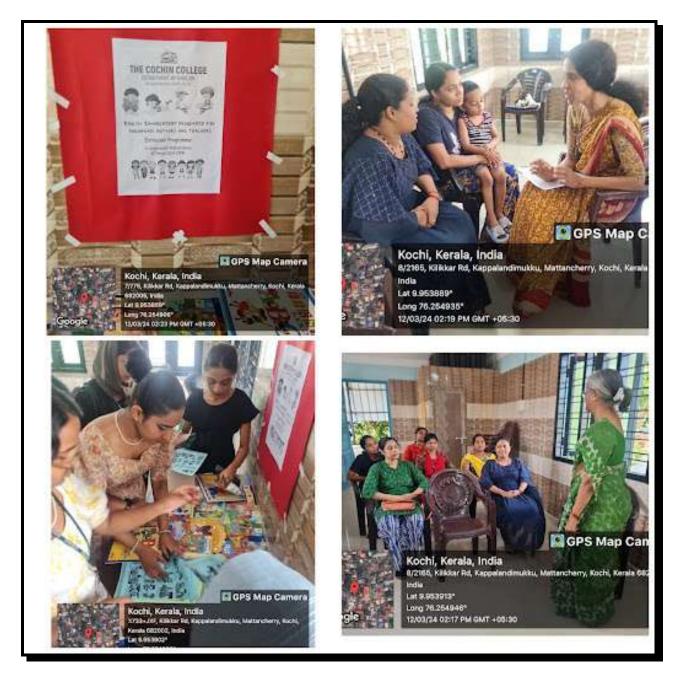

email: email@thecochincollege.edu.in

| Name of the activity                               | Organising<br>unit/agency/collaborating<br>agency | Name of the scheme              | Date and<br>Year of the<br>activity |
|----------------------------------------------------|---------------------------------------------------|---------------------------------|-------------------------------------|
| Sneharaamam Project- Beautification of public Area | NSS, The Cochin College                           | Environmental Conserva-<br>tion | 08/01/2024                          |