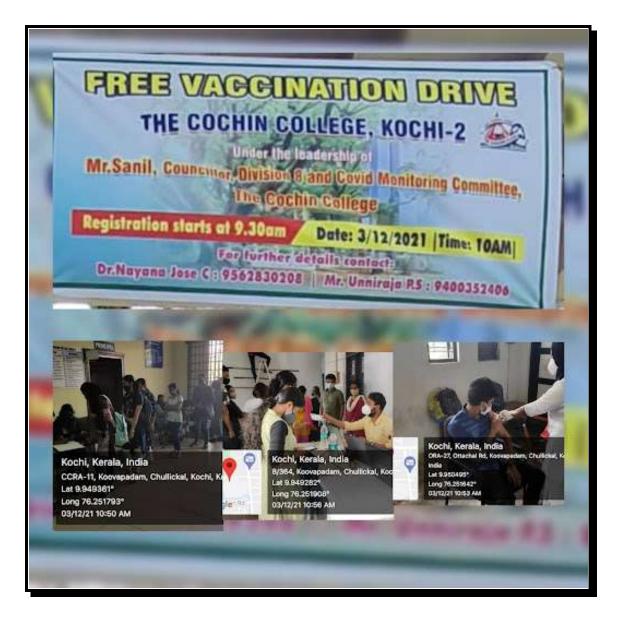

email: email@thecochincollege.edu.in

| Name of the activity      | Organising<br>unit/agency/collaborating<br>agency | Name of the scheme              | Date and<br>Year of the<br>activity |
|---------------------------|---------------------------------------------------|---------------------------------|-------------------------------------|
| Fort Kochi Beach Cleaning | The Cochin College NSS Unit                       | Environmental Conserva-<br>tion | 27/11/2022                          |

email: email@thecochincollege.edu.in

| Name of the activity | Organising<br>unit/agency/collaborating<br>agency | Name of the scheme | Date and<br>Year of the<br>activity |
|----------------------|---------------------------------------------------|--------------------|-------------------------------------|
| Anti-Drug Campaign   | NSS, The Cochin College,<br>Kochi City Police     | Drug Awareness     | 13/03/2024                          |