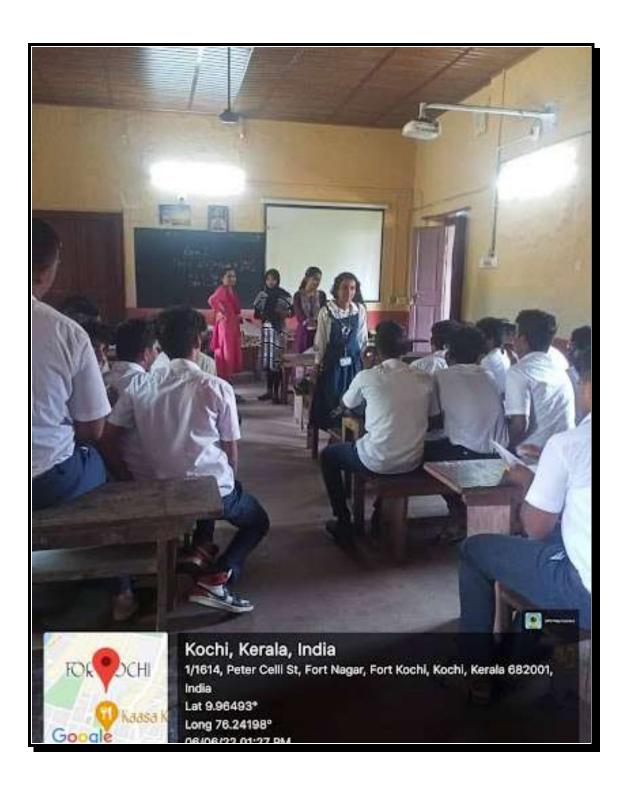

email: email@thecochincollege.edu.in

| Name of the activity                               | Organising<br>unit/agency/collaborating<br>agency | Name of the scheme              | Date and<br>Year of the<br>activity |
|----------------------------------------------------|---------------------------------------------------|---------------------------------|-------------------------------------|
| Sneharaamam Project- Beautification of public Area | NSS, The Cochin College                           | Environmental Conserva-<br>tion | 08/01/2024                          |