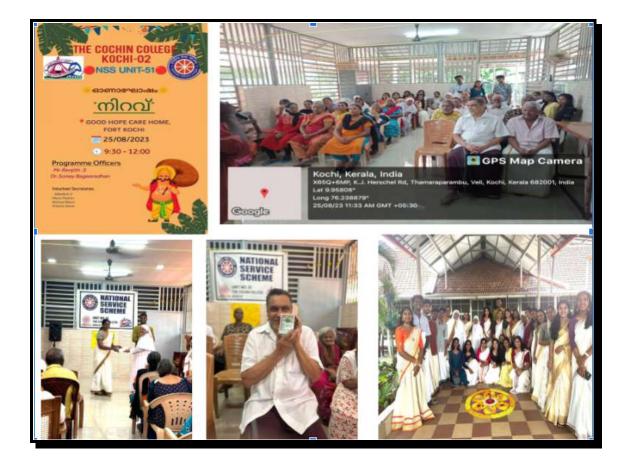

email: email@thecochincollege.edu.in

| Name of the activity                                                           | Organising<br>unit/agency/collaborating<br>agency | Name of the scheme | Date and<br>Year of the<br>activity |
|--------------------------------------------------------------------------------|---------------------------------------------------|--------------------|-------------------------------------|
| World Palliative care day ser-<br>vice to Good Hope Old age<br>home Fort Kochi | NSS, The Cochin College                           | Health Awareness   | 15/01/2023                          |