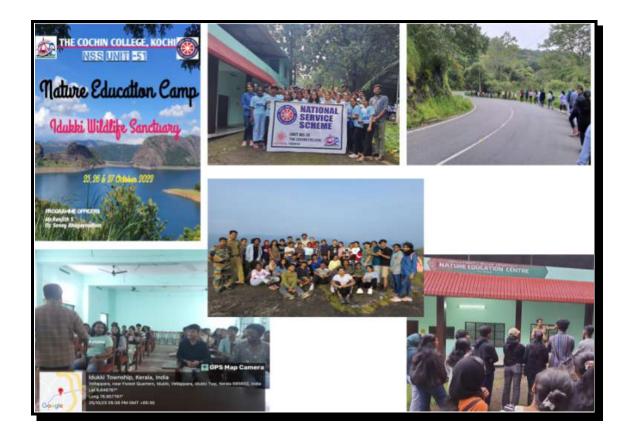

email: email@thecochincollege.edu.in

| Name of the activity                                  | Organising<br>unit/agency/collaborating<br>agency | Name of the scheme      | Date and<br>Year of the<br>activity |
|-------------------------------------------------------|---------------------------------------------------|-------------------------|-------------------------------------|
| Nature Education Camp at<br>Idukki Wildlife Sanctuary | NSS, The Cochin College                           | Environmental Education | 25/10/2023                          |