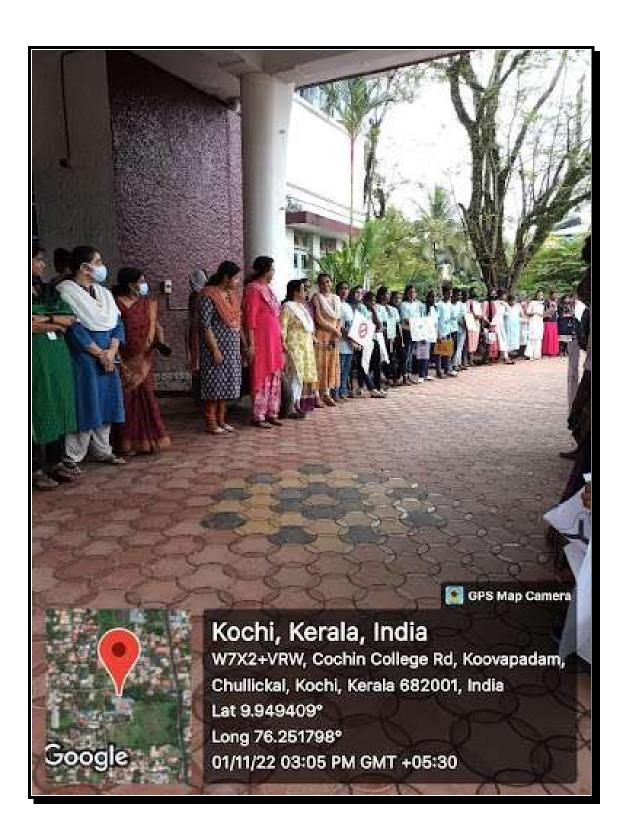

## 3.4 - Extension Activities

Metric No. 3.4.3

Number of extension and outreach programs conducted by the institution through organized forums including NSS/NCC with involvement of community during the last five years.

| No. | Name of the activity                                                                        | Organising unit/ agency/<br>collaborating agency    | Name of the scheme               | Year<br>of<br>the<br>activ-<br>ity |
|-----|---------------------------------------------------------------------------------------------|-----------------------------------------------------|----------------------------------|------------------------------------|
| 1   | Sneharaamam Project- Beautifi-<br>cation of public Area                                     | NSS, The Cochin College                             | Environmental Conserva-<br>tion  | 2024                               |
| 2   | Pacha Thuruthu Project- Neem<br>tree planting in the wards 7 and<br>8 of Cochin Corporation | NSS, The Cochin College,<br>Cochin Corporation      | Environmental Conserva-<br>tion  | 2024                               |
| 3   | Palliative Care Day                                                                         | NSS, The Cochin College                             | Community Service                | 2024                               |
| 4   | Gandhi Samadhi - Koovapadam<br>Market Cleaning                                              | NSS, The Cochin College                             | Community Service                | 2024                               |
| 5   | Anti-Drug Campaign                                                                          | NSS, The Cochin College,<br>Kochi City Police       | Drug Awareness                   | 2024                               |
| 6   | DROP (Drive to Recover Ocean Plastics)                                                      | Department of Zoology, The<br>Cochin College        | Environmental Conserva-<br>tion  | 2024                               |
| 7   | Citizen Science Program (RE-<br>VIVAL)                                                      | Department of Zoology, The<br>Cochin College, CMFRI | Environmental Research           | 2024                               |
| 8   | Student's Exhibition cum Sale<br>of Vermicompost at Udyami<br>Bazar                         | Department of Zoology, The<br>Cochin College        | Entrepreneurial Develop-<br>ment | 2024                               |
| 9   | English Enhancement Pro-<br>gramme                                                          | Department of English, The<br>Cochin College        | Educational Development          | 2024                               |
| 10  | Tarang 2024: National Science<br>Day Celebrations                                           | Department of Physics, The<br>Cochin College        | Scientific Awareness             | 2024                               |
| 11  | Survey on Water Quality                                                                     | Department of Chemistry, The<br>Cochin College      | Environmental Conserva-<br>tion  | 2024                               |
| 12  | Awareness Campaign on Ocean<br>Plastics                                                     | Bhoomitrasena Club, The<br>Cochin College           | Environmental Conserva-<br>tion  | 2024                               |
| 13  | Organic Farming                                                                             | NSS, ESAF, Kerala Agricul-<br>tural Department      | Environmental Conserva-<br>tion  | 2023                               |
| 14  | Agricultural Census and com-<br>munity service                                              | NSS, The Cochin College                             | Agricultural Census              | 2023                               |
| 15  | Snehasparsham 2022                                                                          | NSS, The Cochin College                             | Community Service                | 2023                               |
| 16  | World Palliative care day ser-<br>vice to Good Hope Old age<br>home Fort Kochi              | NSS, The Cochin College                             | Health Awareness                 | 2023                               |
| 17  | Anti Drug Awareness Rally<br>Ward 19 Chellanam Panchayat                                    | NSS, The Cochin College                             | Drug Awareness                   | 2023                               |
| 18  | Socio-Economic Survey Chel-<br>lanam Panchayat                                              | NSS, The Cochin College                             | Community Service                | 2023                               |
| 19  | Understanding Communication<br>Barriers for Foreigners                                      | Department of English, The<br>Cochin College        | Communication Skills             | 2023                               |
| 20  | Public Awareness Rally to the<br>Areas of Environment Deterio-<br>ration                    | Bhoomithrasena Club                                 | Environmental Awareness          | 2023                               |
| 21  | Environment Day Campaign                                                                    | NSS, The Cochin College                             | Environmental Awareness          | 2023                               |
| 22  | Planting of Saplings at Adopted<br>School                                                   | NSS, The Cochin College                             | Environmental Conserva-<br>tion  | 2023                               |