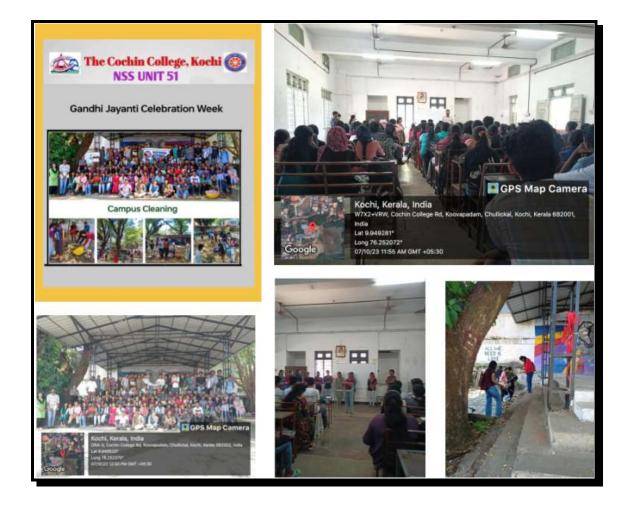

email: email@thecochincollege.edu.in

| Name of the activity           | Organising<br>unit/agency/collaborating<br>agency | Name of the scheme | Date and<br>Year of the<br>activity |
|--------------------------------|---------------------------------------------------|--------------------|-------------------------------------|
| Gandhi Jayanti Week Observance | NSS, The Cochin College                           | Community Service  | 07/10/2023                          |

email: email@thecochincollege.edu.in

Mendule Menon

Mrudula Menon V. Principal-in-Charge The Cochin College

| Name of the activity                                                | Organising<br>unit/agency/collaborating<br>agency | Name of the scheme               | Date and<br>Year of the<br>activity |
|---------------------------------------------------------------------|---------------------------------------------------|----------------------------------|-------------------------------------|
| Student's Exhibition cum Sale<br>of Vermicompost at Udyami<br>Bazar | Department of Zoology, The<br>Cochin College      | Entrepreneurial Develop-<br>ment | 13/12/2023                          |