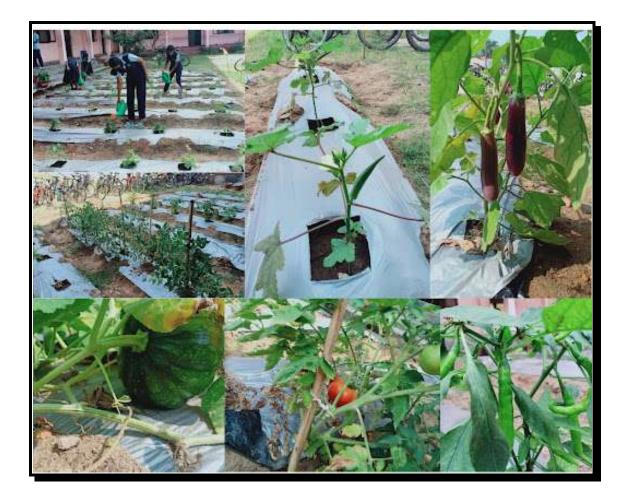

Table 11: Table for Extension Activity 12

**KOCHI - 682 002** 

(Affiliated to Mahatma Gandhi University and Accredited by NAAC)

Website: www.thecochincollege.edu.in

email: email@thecochincollege.edu.in

| Name of the activity | Organising<br>unit/agency/collaborating<br>agency | Name of the scheme              | Date and<br>Year of the<br>activity |
|----------------------|---------------------------------------------------|---------------------------------|-------------------------------------|
| Organic Farming      | NSS, ESAF, Kerala Agricul-<br>tural Department    | Environmental Conserva-<br>tion | 16/01/2023                          |