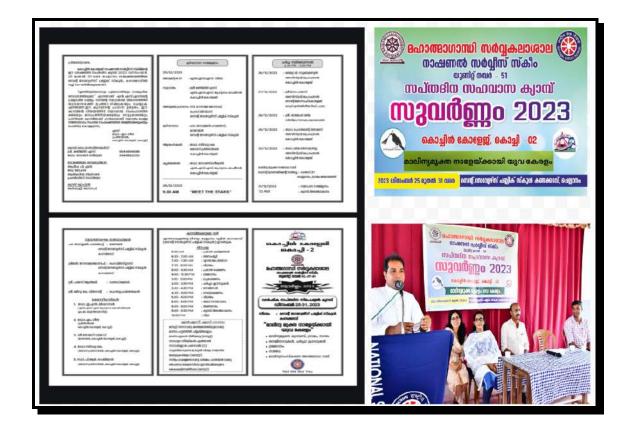

email: email@thecochincollege.edu.in

| Name of the activity                   | Organising<br>unit/agency/collaborating<br>agency   | Name of the scheme     | Date and<br>Year of the<br>activity |
|----------------------------------------|-----------------------------------------------------|------------------------|-------------------------------------|
| Citizen Science Program (RE-<br>VIVAL) | Department of Zoology, The<br>Cochin College, CMFRI | Environmental Research | 08/11/2023                          |