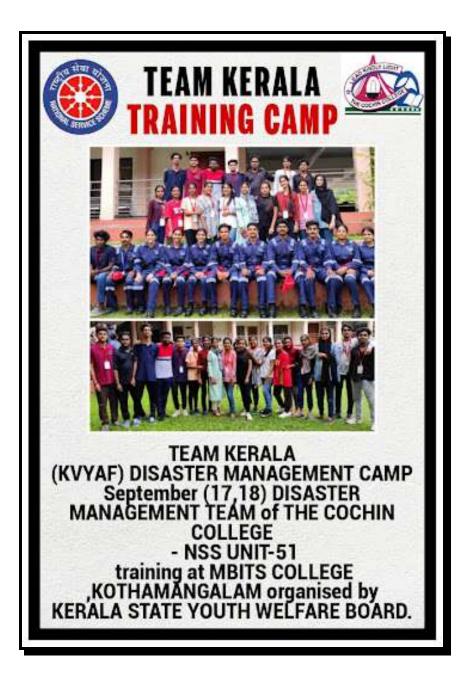

Table 60: Table for Extension Activity 61

KOCHI - 682 002

(Affiliated to Mahatma Gandhi University and Accredited by NAAC)

Website: www.thecochincollege.edu.in

email: email@thecochincollege.edu.in

| Name of the activity              | Organising<br>unit/agency/collaborating<br>agency | Name of the scheme  | Date and<br>Year of the<br>activity |
|-----------------------------------|---------------------------------------------------|---------------------|-------------------------------------|
| Team Kerala - Disaster Management | NSS, The Cochin College                           | Disaster Management | 23/02/2022                          |