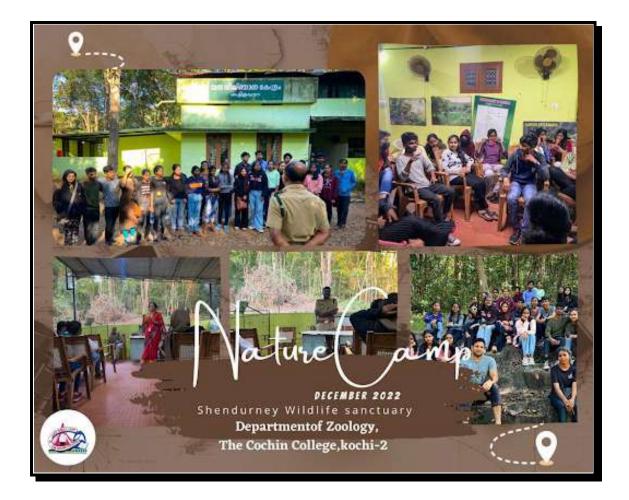

email: email@thecochincollege.edu.in

| Name of the activity                                  | Organising<br>unit/agency/collaborating<br>agency | Name of the scheme      | Date and<br>Year of the<br>activity |
|-------------------------------------------------------|---------------------------------------------------|-------------------------|-------------------------------------|
| Nature Education Camp at<br>Idukki Wildlife Sanctuary | NSS, The Cochin College                           | Environmental Education | 25/10/2023                          |