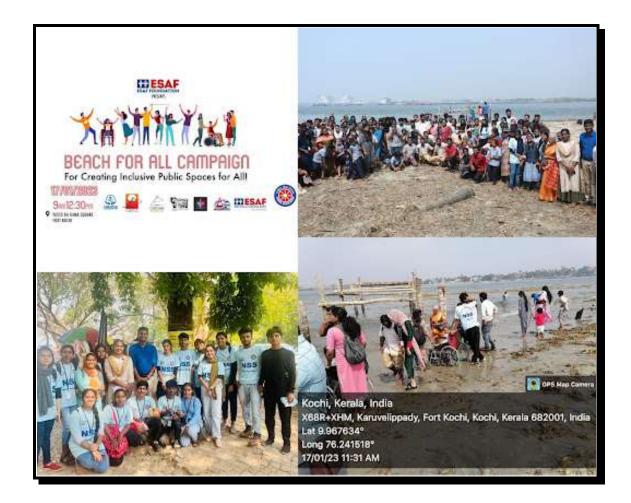

email: email@thecochincollege.edu.in

| Name of the activity                         | Organising<br>unit/agency/collaborating<br>agency | Name of the scheme     | Date and<br>Year of the<br>activity |
|----------------------------------------------|---------------------------------------------------|------------------------|-------------------------------------|
| Vayojanotsavam: A Day for<br>Senior Citizens | NSS, The Cochin College                           | Senior Citizen Welfare | 01/11/2023                          |