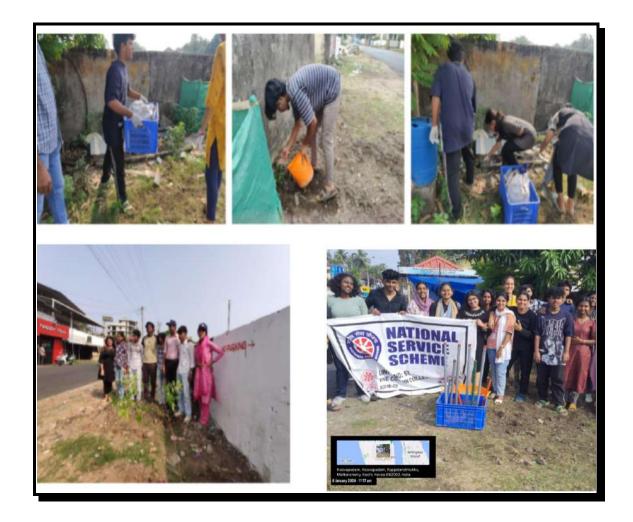

email: email@thecochincollege.edu.in

| Name of the activity                               | Organising<br>unit/agency/collaborating<br>agency | Name of the scheme              | Date and<br>Year of the<br>activity |
|----------------------------------------------------|---------------------------------------------------|---------------------------------|-------------------------------------|
| Sneharaamam Project- Beautification of public Area | NSS, The Cochin College                           | Environmental Conserva-<br>tion | 08/01/2024                          |

| Name of the activity                                                                           | Organising<br>unit/agency/collaborating<br>agency | Name of the scheme         | Date and<br>Year of the<br>activity |
|------------------------------------------------------------------------------------------------|---------------------------------------------------|----------------------------|-------------------------------------|
| Pacha Thuruthu Project-<br>Neem tree planting in the<br>wards 7 and 8 of Cochin<br>Corporation | NSS, The Cochin College,<br>Cochin Corporation    | Environmental Conservation | 15/01/ 2024                         |