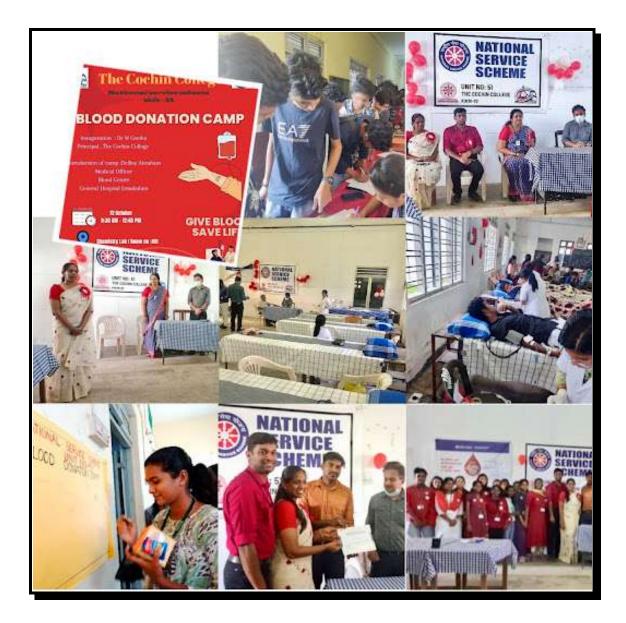

**KOCHI - 682 002** 

(Affiliated to Mahatma Gandhi University and Accredited by NAAC)

Website: www.thecochincollege.edu.in

email: email@thecochincollege.edu.in

| Name of the activity | Organising<br>unit/agency/collaborating<br>agency | Name of the scheme | Date and<br>Year of the<br>activity |
|----------------------|---------------------------------------------------|--------------------|-------------------------------------|
| Blood Donation Camp  | NSS, The Cochin College                           | Health Awareness   | 11/08/2023                          |