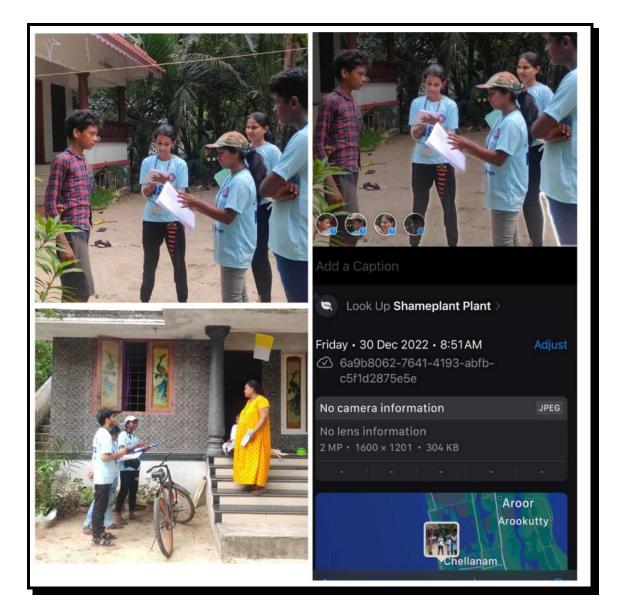

Table 2: Table for Extension Activity 2

Mendule Menon Mrudula Menon V. Principal-in-Charge **The Cochin College** 

**KOCHI - 682 002** 

(Affiliated to Mahatma Gandhi University and Accredited by NAAC)

Website: www.thecochincollege.edu.in

email: email@thecochincollege.edu.in

| Name of the activity                                     | Organising<br>unit/agency/collaborating<br>agency | Name of the scheme | Date and<br>Year of the<br>activity |
|----------------------------------------------------------|---------------------------------------------------|--------------------|-------------------------------------|
| Anti Drug Awareness Rally<br>Ward 19 Chellanam Panchayat | NSS, The Cochin College                           | Drug Awareness     | 29/12/2023                          |