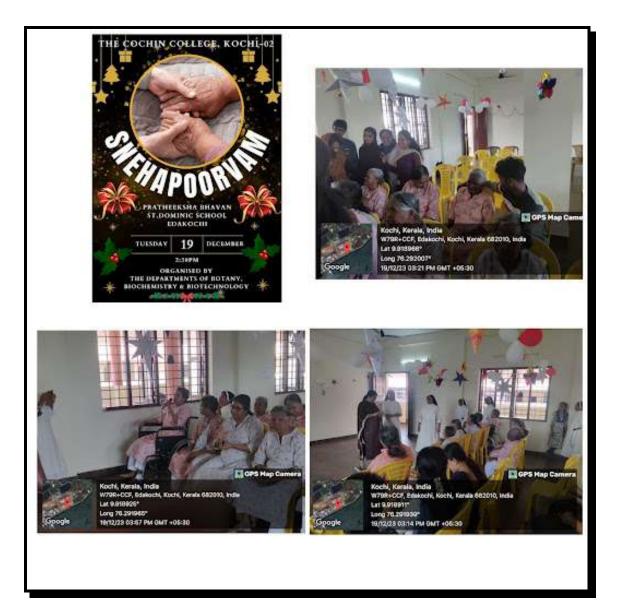

Table 14: Table for Extension Activity 15

1. Manon Me Mrudula Menon V. Principal-in-Charge **The Cochin College** 

KOCHI - 682 002

(Affiliated to Mahatma Gandhi University and Accredited by NAAC)

Website: www.thecochincollege.edu.in

email: email@thecochincollege.edu.in

| Name of the activity                        | Organising<br>unit/agency/collaborating<br>agency | Name of the scheme | Date and<br>Year of the<br>activity |
|---------------------------------------------|---------------------------------------------------|--------------------|-------------------------------------|
| Visit to Old Age Care Home:<br>Snehapoorvam | Department of Botany, The<br>Cochin College       | Community Service  | 19/12/2023                          |