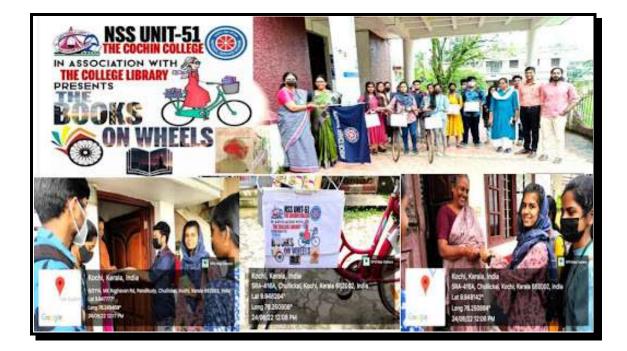

email: email@thecochincollege.edu.in

Mendulo Menon Mrudula Menon V. Principal-in-Charge **The Cochin College** 

KOCHI - 682 002

(Affiliated to Mahatma Gandhi University and Accredited by NAAC)

Website: www.thecochincollege.edu.in

Table 40: Table for Extension Activity 41

**KOCHI - 682 002** 

(Affiliated to Mahatma Gandhi University and Accredited by NAAC)

Website: www.thecochincollege.edu.in

email: email@thecochincollege.edu.in

| Name of the activity | Organising<br>unit/agency/collaborating<br>agency | Name of the scheme | Date and<br>Year of the<br>activity |
|----------------------|---------------------------------------------------|--------------------|-------------------------------------|
| Books on Wheels      | College Library, The Cochin<br>College            | Literacy Promotion | 24/06/2023                          |