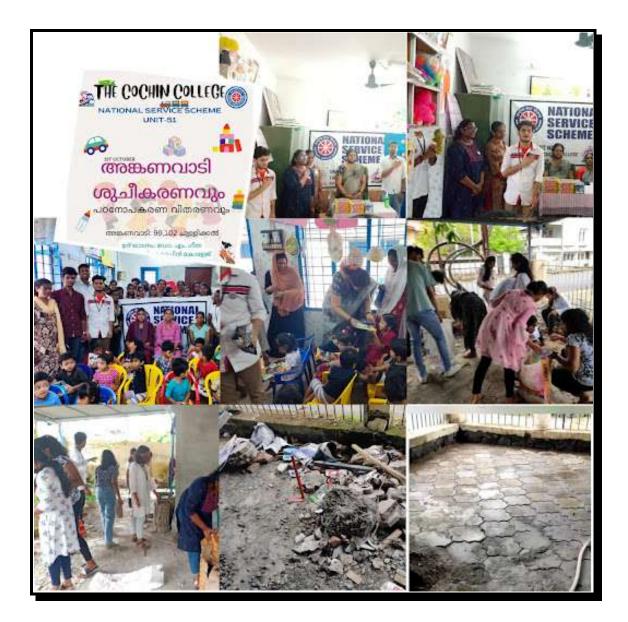

email: email@thecochincollege.edu.in

| Name of the activity                               | Organising<br>unit/agency/collaborating<br>agency | Name of the scheme              | Date and<br>Year of the<br>activity |
|----------------------------------------------------|---------------------------------------------------|---------------------------------|-------------------------------------|
| Sneharaamam Project- Beautification of public Area | NSS, The Cochin College                           | Environmental Conserva-<br>tion | 08/01/2024                          |

| Name of the activity                                                                           | Organising<br>unit/agency/collaborating<br>agency | Name of the scheme         | Date and<br>Year of the<br>activity |
|------------------------------------------------------------------------------------------------|---------------------------------------------------|----------------------------|-------------------------------------|
| Pacha Thuruthu Project-<br>Neem tree planting in the<br>wards 7 and 8 of Cochin<br>Corporation | NSS, The Cochin College,<br>Cochin Corporation    | Environmental Conservation | 15/01/ 2024                         |