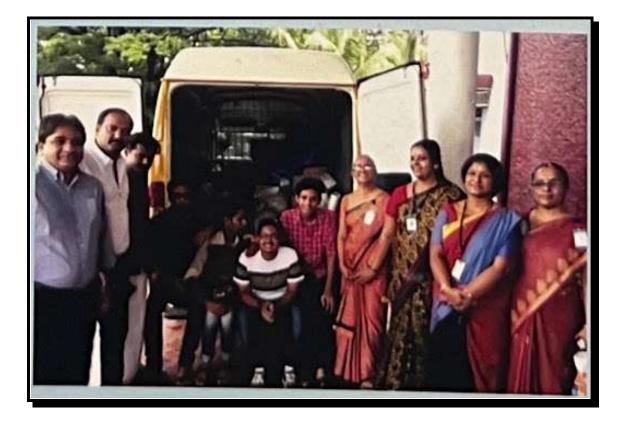

email: email@thecochincollege.edu.in

| Name of the activity                   | Organising<br>unit/agency/collaborating<br>agency | Name of the scheme              | Date and<br>Year of the<br>activity |
|----------------------------------------|---------------------------------------------------|---------------------------------|-------------------------------------|
| DROP (Drive to Recover Ocean Plastics) | Department of Zoology, The<br>Cochin College      | Environmental Conserva-<br>tion | 31/01/2024                          |