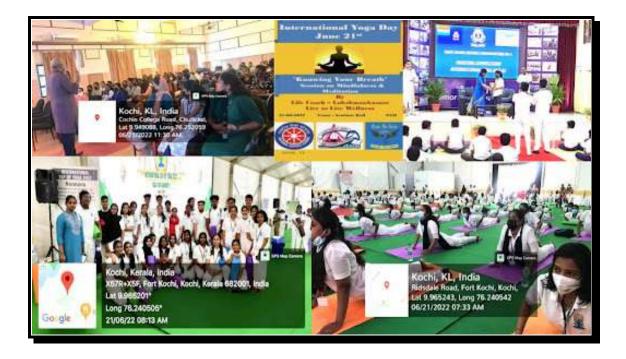

Table 54: Table for Extension Activity 55

| Name of the activity   | Organising<br>unit/agency/collaborating<br>agency | Name of the scheme  | Date and<br>Year of the<br>activity |
|------------------------|---------------------------------------------------|---------------------|-------------------------------------|
| International Yoga Day | NSS, Nehru Yuva Kendra<br>Ayush                   | Health and Wellness | 21/06/2022                          |