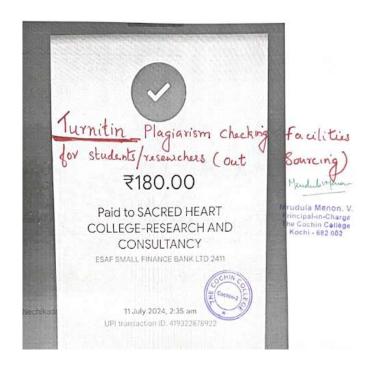

# Turnitin Plagiarism Checking facilities for students/researchers (Outsourcing)