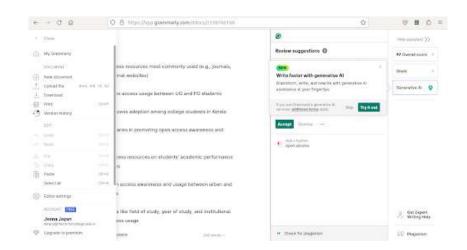

# Grammarly software service for students/researchers Plagiarism checking facility in the library