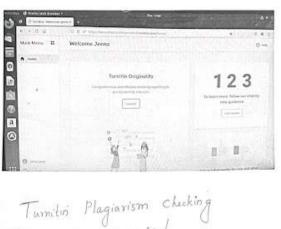

# Turnitin Plagiarism Checking facilities for students/researchers (Outsourcing)