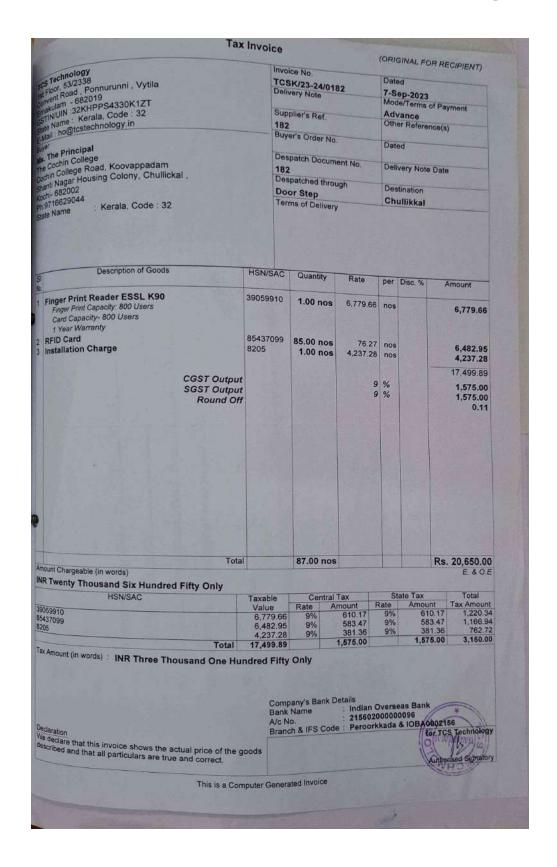

73 37 | Total  Tax Amount  434 74  37 312 72  747 46         |
| Mount Chargeable (in words)  IR Four Thousand Nine Hundred Only  HSN/SAC  1235100 | Taxable<br>Value<br>2,415 | 25 9%<br>29 9%<br>54 and Forty S            | 217 37<br>156 36<br>373.73<br>ix paise Or<br>ank Details<br>Ax<br>922 | Rate 217 9% 156 373 373 373 373 373 373 373 373 373 37 | Total<br>Tax Amount<br>434 74<br>37 312 12<br>747 46 |





# THE COCHIN COLLEGE

#### **KOCHI - 682 002**

(Affiliated to Mahatma Gandhi University and Accredited by NAAC)

Website: www.thecochincollege.edu.in

email: email@thecochincollege.edu.in







### THE COCHIN COLLEGE

#### **KOCHI - 682 002**

(Affiliated to Mahatma Gandhi University and Accredited by NAAC)

Website: www.thecochincollege.edu.in

email: email@thecochincollege.edu.in







# THE COCHIN COLLEGE

#### **KOCHI - 682 002**

(Affiliated to Mahatma Gandhi University and Accredited by NAAC)

Website: www.thecochincollege.edu.in

email: email@thecochincollege.edu.in







### THE COCHIN COLLEGE

#### **KOCHI - 682 002**

(Affiliated to Mahatma Gandhi University and Accredited by NAAC)

Website: www.thecochincollege.edu.in

email: email@thecochincollege.edu.in







# THE COCHIN COLLEGE

### **KOCHI - 682 002**

(Affiliated to Mahatma Gandhi University and Accredited by NAAC)

Website: www.thecochincollege.edu.in

email: email@thecochincollege.edu.in

| 1 1 1 1 1 1 1 1 1 1 1 1 1 1 1 1 1 1 1                                                                                                          | 021)     | Invoice | No.         | e-Way Bill N | o. Dated     |