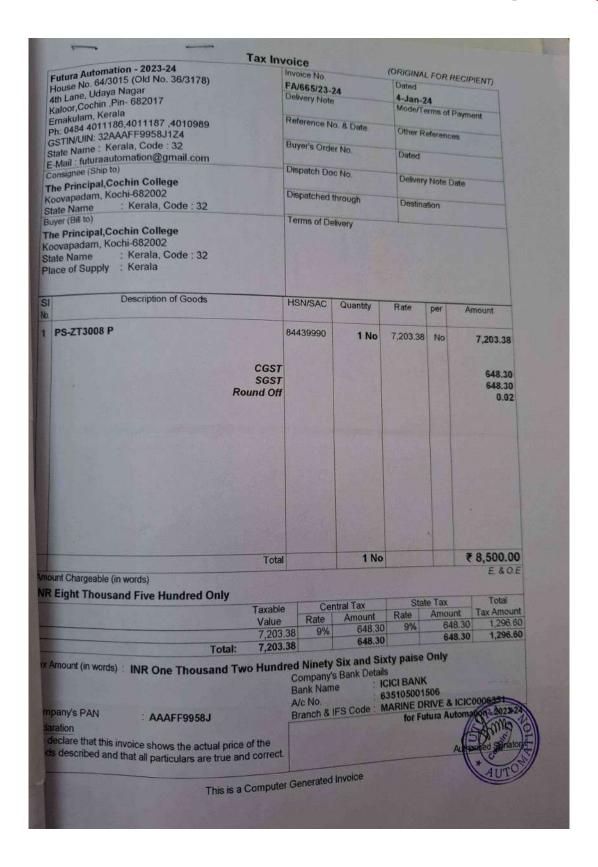

| Amount 648.31 648.31 Six and Six 8 Bank Details e IC 63 FS Code: M | ty Two pa               | Amount<br>648.3<br>648.3<br>nise Onl | Total Tax Amoun 1 1,296.6 11 1,296.6 |





### THE COCHIN COLLEGE

#### **KOCHI - 682 002**

(Affiliated to Mahatma Gandhi University and Accredited by NAAC)

Website: www.thecochincollege.edu.in

email: email@thecochincollege.edu.in







# THE COCHIN COLLEGE

### **KOCHI - 682 002**

(Affiliated to Mahatma Gandhi University and Accredited by NAAC)

Website: www.thecochincollege.edu.in

email: email@thecochincollege.edu.in

| 24 0. & Date. or No. c No. hrough ivery  1 No