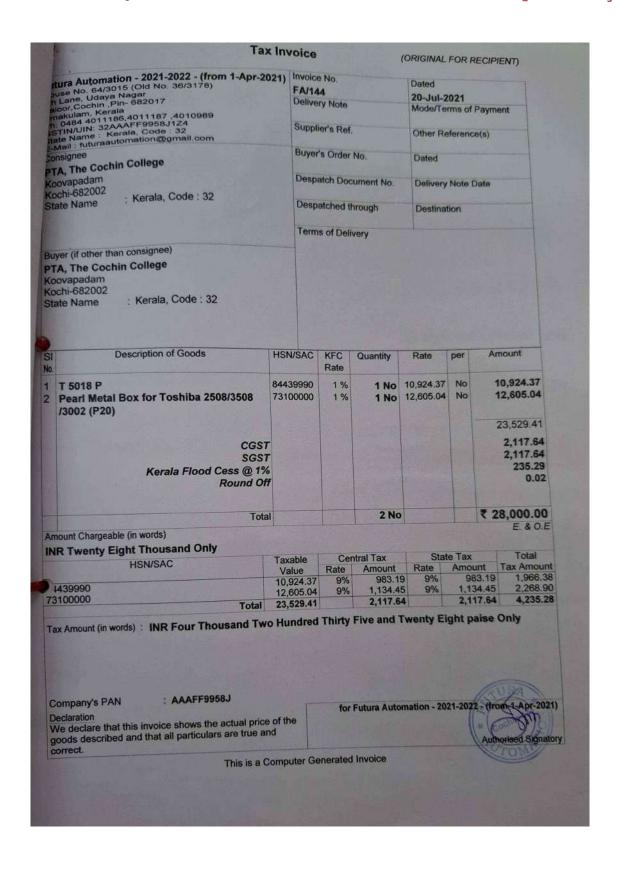

| -           | tral Tax           |           | Tax          |         | Total                                  |  |
|                                                                                         | Value  |                    | Rate 9%     | Amount<br>6,579.83 |           | Amou<br>6.57 | int 7   | Fax Amoun                              |  |
| 139959                                                                                  | 73,109 | 2.44               | 7/0         |                    | 27/0      |              |         | 13,159.66                              |  |





### THE COCHIN COLLEGE

#### **KOCHI - 682 002**

(Affiliated to Mahatma Gandhi University and Accredited by NAAC)

Website: www.thecochincollege.edu.in

email: email@thecochincollege.edu.in