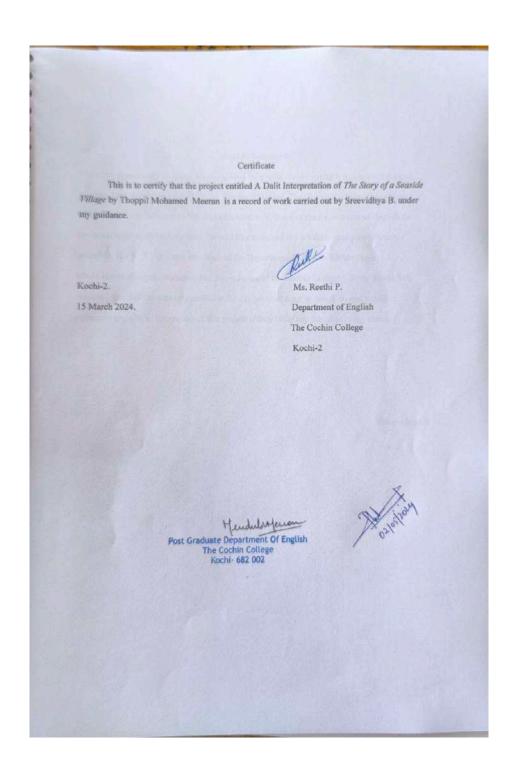

### **Declaration of Principal**

This is to certify that following 84 students from The Department of English have completed Project work during the academic year 2023-2024

| Sl. No. | Title of the Program | Number of Students |
|---------|----------------------|--------------------|
| 1       | BA English           | 55                 |
| 2       | MA English           | 29                 |