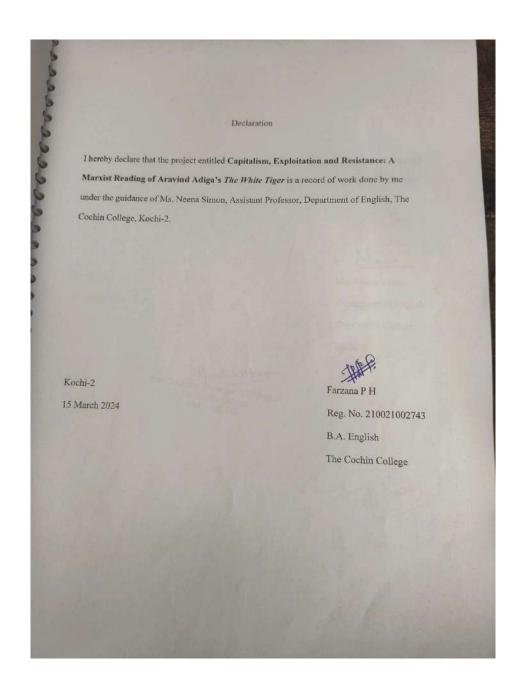

ge.edu.in

email: email@thecochincollege.edu.in

Certificate

This is to certify that the project titled Breaking the Silence: A Feminist Analysis of Women Talking by Miriam Toews is a record of work carried out by Ansiya Ansari under my guidance.

Kochi-2

15 March 2024

Ms. Neena Simon

Department of English

The Cochin College

Kochi-2

Post Graduate Department Of English
The Cochin College
Kochi- 682 002







# THE COCHIN COLLEGE

### **KOCHI - 682 002**

(Affiliated to Mahatma Gandhi University and Accredited by NAAC)

Website: www.thecochincollege.edu.in

email: email@thecochincollege.edu.in







# THE COCHIN COLLEGE

**KOCHI - 682 002** 

(Affiliated to Mahatma Gandhi University and Accredited by NAAC)

Website: www.thecochincollege.edu.in

email: email@thecochincollege.edu.in







# THE COCHIN COLLEGE

#### **KOCHI - 682 002**

(Affiliated to Mahatma Gandhi University and Accredited by NAAC)

Website: www.thecochincollege.edu.in

email: email@thecochincollege.edu.in







# THE COCHIN COLLEGE

#### **KOCHI - 682 002**

(Affiliated to Mahatma Gandhi University and Accredited by NAAC)

Website: www.thecochincollege.edu.in email: email@thecochincollege.edu.in







# THE COCHIN COLLEGE

**KOCHI - 682 002** 

(Affiliated to Mahatma Gandhi University and Accredited by NAAC)

Website: www.thecochincollege.edu.in

email: email@thecochincollege.edu.in







# THE COCHIN COLLEGE

**KOCHI - 682 002** 

(Affiliated to Mahatma Gandhi University and Accredited by NAAC)

Website: www.thecochincollege.edu.in

email: email@thecochincollege.edu.in







# THE COCHIN COLLEG