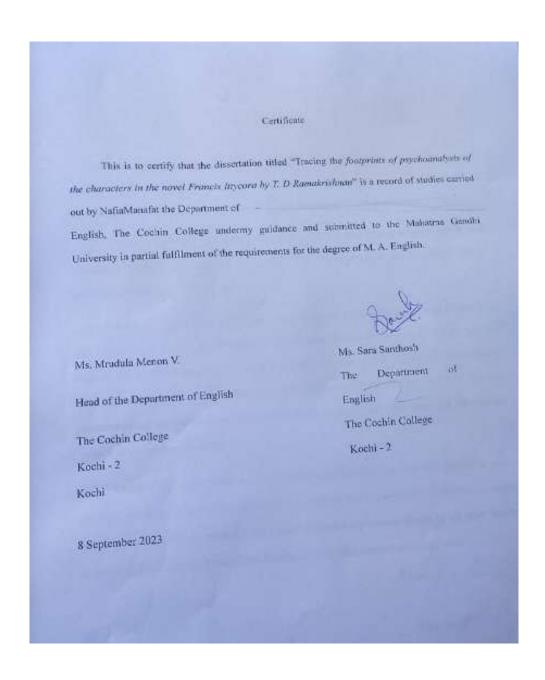

il@thecochincollege.edu.in







## THE COCHIN COLLEGE

## **KOCHI - 682 002**

(Affiliated to Mahatma Gandhi University and Accredited by NAAC)

Website: www.thecochincollege.edu.in email: email@thecochincollege.edu.in







# THE COCHIN COLLEGE

**KOCHI - 682 002** 

(Affiliated to Mahatma Gandhi University and Accredited by NAAC)

Website: www.thecochincollege.edu.in

email: email@thecochincollege.edu.in







# THE COCHIN COLLEGE

**KOCHI - 682 002** 

(Affiliated to Mahatma Gandhi University and Accredited by NAAC)

Website: www.thecochincollege.edu.in

email: email@thecochincollege.edu.in







# THE COCHIN COLLEGE

## **KOCHI - 682 002**

(Affiliated to Mahatma Gandhi University and Accredited by NAAC)

Website: www.thecochincollege.edu.in

email: email@thecochincollege.edu.in







# THE COCHIN COLLEGE

## **KOCHI - 682 002**

(Affiliated to Mahatma Gandhi University and Accredited by NAAC)

Website: www.thecochincollege.edu.in email: email@thecochincollege.edu.in

#### Acknowledgement

I take this opportunity to acknowledge the valuable guidance extended to me from the various sources during the preparation of this dissertation entailed, "Tracing the footpriess of psychoantalysis of the characters in the novel Francis laycost by T. D. Ramakrishnan."

I thank God Almighty for his unfailing grace and faithfulness towards me in this endeavour. I express my gratitude to all who have influenced me in the successful task of preparing and submitting this project.

I am deeply grateful to Dr. M. Geetha, Principal, The Cochin College, Kochi for her help and support. I