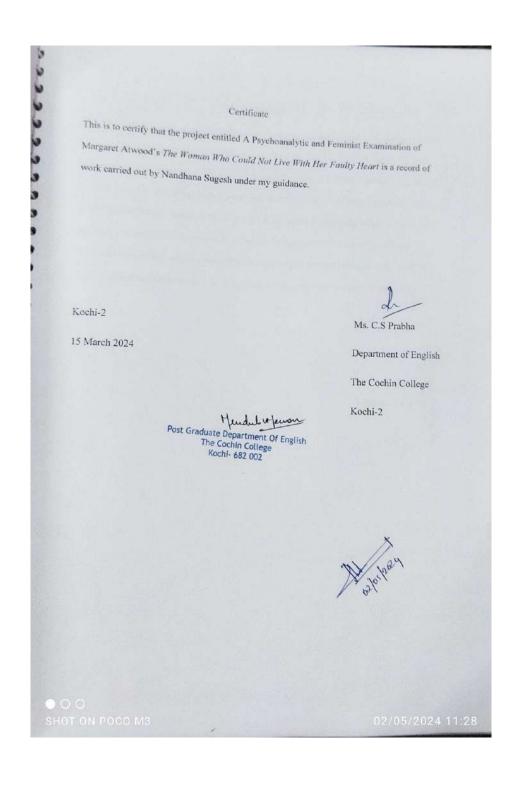

### **Declaration of Principal**

This is to certify that following 84 students from The Department of English have completed Project work during the academic year 2023-2024

| Sl. No. | Title of the Program | Number of Students |
|---------|----------------------|--------------------|
| 1       | BA English           | 55                 |
| 2       | MA English           | 29                 |