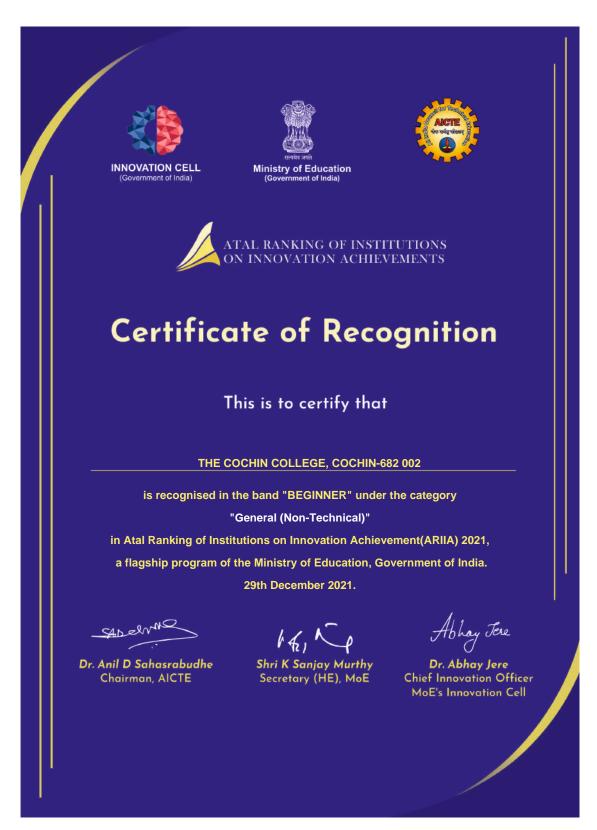

Website: www.thecochincollege.edu.in

email: email@thecochincollege.edu.in

Figure 1: Caption for the photo

**KOCHI - 682 002** 

(Affiliated to Mahatma Gandhi University and Accredited by NAAC)

Website: www.thecochincollege.edu.in