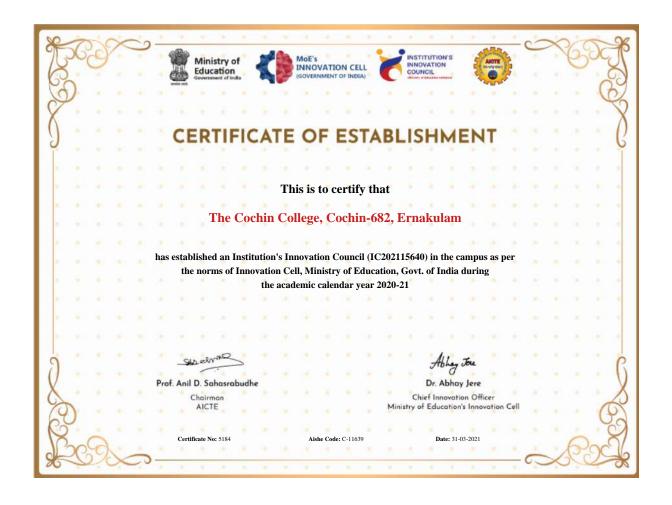

### 6.5 - Internal Quality Assurance System

Metric No. 6.5.2

Quality assurance initiatives of the institution include: Regular meeting of Internal Quality Assurance Cell (IQAC); quality improvement initiatives identified and implemented, Academic and Administrative Audit (AAA) and follow-up action taken, Collaborative quality initiatives with other institution(s), Participation in NIRF and other recognized rankings, Any other quality audit/accreditation recognized by state, national or international agencies such as NAAC, NBA etc.

Quality Audit certificates

Submitted to

Phone: 0484 2224954, 2226449

### **Declaration on Principal**

This is to declare that the institution has undertaken various Quality Audits during 2019-2024

Mrudula Menon V.

**KOCHI - 682 002** 

(Affiliated to Mahatma Gandhi University and Accredited by NAAC)