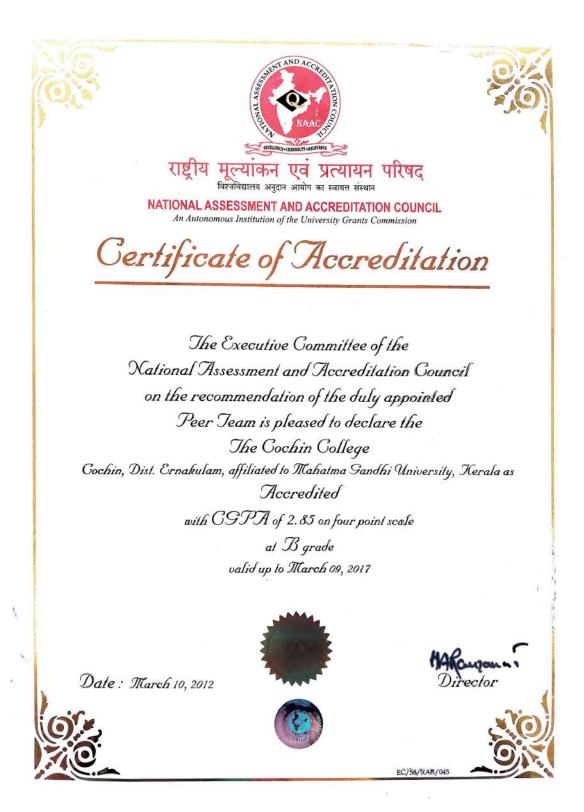

llowing audit has been conducted truthfully and diligently. All reasonable professional care has been taken in preparing the environment report which includes

Green Audit

Energy Audit

**Environment** Audit

And the contents of these are a true representation of facts.

Mujeeb Mohammed

President

PlanatEarth

Sooraj Abraham

Secretary

PlanatEarth

Rasheed Ashraf

Treasurer

PlanatEarth



Figure 6: Caption for the photo





**KOCHI - 682 002** 

(Affiliated to Mahatma Gandhi University and Accredited by NAAC)

Website: www.thecochincollege.edu.in

email: email@thecochincollege.edu.in



Figure 7: Caption for the photo





**KOCHI - 682 002** 

(Affiliated to Mahatma Gandhi University and Accredited by NAAC)

Website: www.thecochincollege.edu.in

email: email@thecochincollege.edu.in









**KOCHI - 682 002** 

(Affiliated to Mahatma Gandhi University and Accredited by NAAC)

Website: www.thecochincollege.edu.in

email: email@thecochincollege.edu.in





Figure 9: Caption for the photo