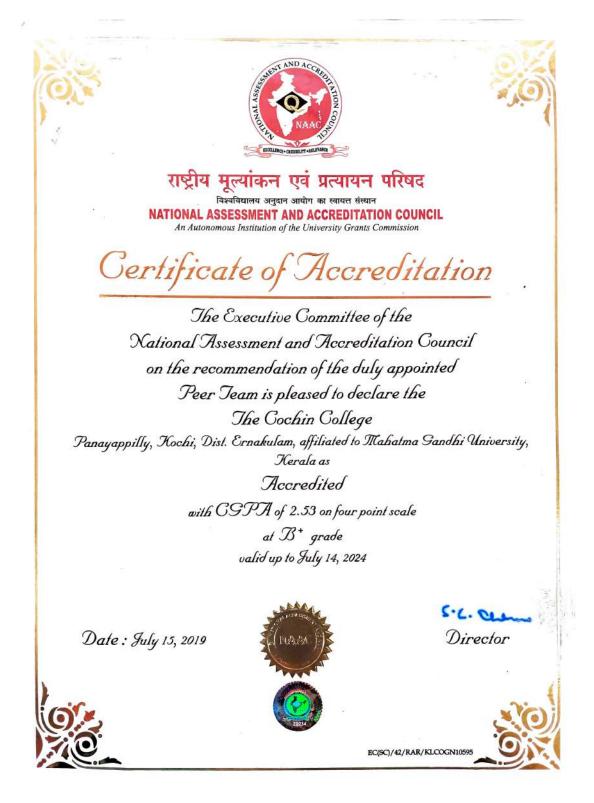

### 6.5 - Internal Quality Assurance System

Metric No. 6.5.2

Quality assurance initiatives of the institution include: Regular meeting of Internal Quality Assurance Cell (IQAC); quality improvement initiatives identified and implemented, Academic and Administrative Audit (AAA) and follow-up action taken, Collaborative quality initiatives with other institution(s), Participation in NIRF and other recognized rankings, Any other quality audit/accreditation recognized by state, national or international agencies such as NAAC, NBA etc.

### **Declaration on Principal**

This is to declare that the institution has undertaken various Quality Audits during 2019-2024

Mrudula Menon V.

**KOCHI - 682 002** 

(Affiliated to Mahatma Gandhi University and Accredited by NAAC)

# CERTIFICATION

This is to certify that PlanatEarth has conducted the Environment Audit for The Cochin College for the year 2023-24.

The data collection and following audit has been conducted truthfully and diligently. All reasonable professional care has been taken in preparing the environment report which includes

Green Audit

Energy Audit

**Environment** Audit

And the contents of these are a true representation of facts.

Mujeeb Mohammed

President

PlanatEarth

Sooraj Abraham