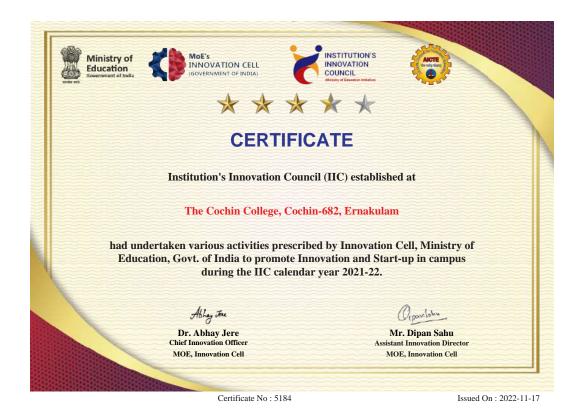

### 6.5 - Internal Quality Assurance System

Metric No. 6.5.2

Quality assurance initiatives of the institution include: Regular meeting of Internal Quality Assurance Cell (IQAC); quality improvement initiatives identified and implemented, Academic and Administrative Audit (AAA) and follow-up action taken, Collaborative quality initiatives with other institution(s), Participation in NIRF and other recognized rankings, Any other quality audit/accreditation recognized by state, national or international agencies such as NAAC, NBA etc.

Quality Audit certificates

Submitted to

Phone: 0484 2224954, 2226449

### **Declaration on Principal**

This is to declare that the institution has undertaken various Quality Audits during 2019-2024

Mrudula Menon V.

**KOCHI - 682 002** 

(Affiliated to Mahatma Gandhi University and Accredited by NAAC)