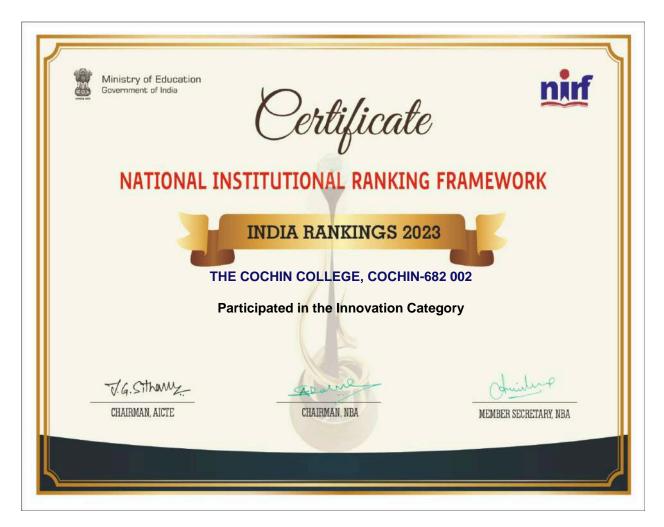

### 6.5 - Internal Quality Assurance System

Metric No. 6.5.2

Quality assurance initiatives of the institution include: Regular meeting of Internal Quality Assurance Cell (IQAC); quality improvement initiatives identified and implemented, Academic and Administrative Audit (AAA) and follow-up action taken, Collaborative quality initiatives with other institution(s), Participation in NIRF and other recognized rankings, Any other quality audit/accreditation recognized by state, national or international agencies such as NAAC, NBA etc.