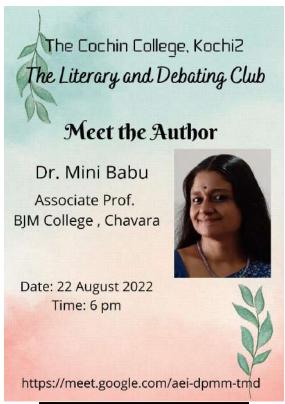

Key events include the "Theoretical Peregrinations" series, which offered students a unique perspective on the intersection of art, technology, and literature, as well as "Meet the Author" sessions featuring prominent writers like Veena Venugopal and Ms. Mini Babu. These sessions provided invaluable opportunities for students to interact directly with experienced authors and deepen their understanding of the literary world.