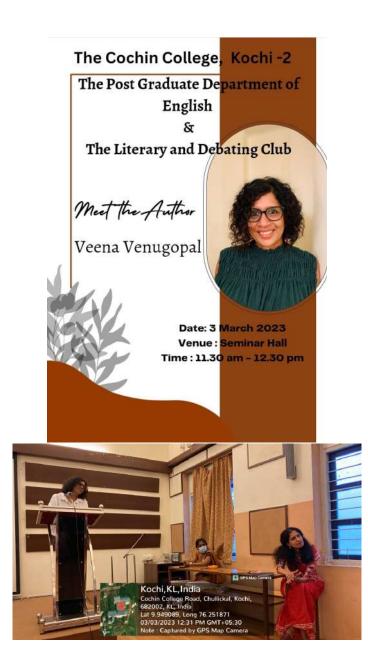

#### 4 Meet the Author-Veena Venugopal

On March 3, 2023, The Post Graduate Department of English, in collaboration with the Literary and Debating Club, organized a "Meet the Author" session featuring Veena Venugopal, a distinguished author. The event took place in the Seminar Hall from 11:30 AM to 12:30 PM and provided an enriching platform for students and faculty to engage with the author.

During the session, Veena Venugopal shared insights into her writing journey, discussing the inspirations and challenges she encountered while crafting her works. She offered valuable advice to aspiring writers, emphasizing the importance of perseverance and creativity in the literary field. The interactive format of the event allowed participants to ask questions and discuss various aspects of literature, enhancing their understanding of the craft. The session was well-received, with attendees appreciating the opportunity to connect with a successful author and gain deeper insights into the world of writing. This event marked another successful initiative by the college to foster a culture of literary appreciation and intellectual engagement among its students.