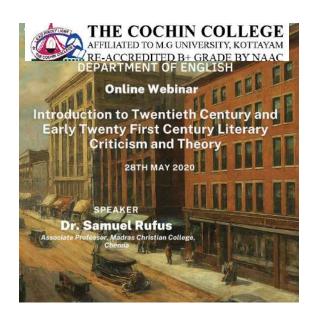

Dr. Augustine George expertly guided the audience through the complex ideas of transhumanism, exploring how manga serves as a medium for expressing futuristic visions of human evolution and enhancement. The talk highlighted the cultural and philosophical significance of manga in addressing themes of transcendence and the human condition, offering fresh perspectives on the intersection of art, technology, and philosophy.