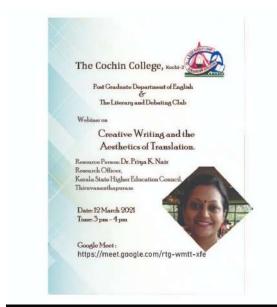

In addition, the departments frequently host webinars covering a range of literary and aesthetic themes, such as creative writing, translation, and the impact of globalization on contemporary poetry. These sessions have broadened students' literary horizons and enhanced their critical thinking skills. The college also organizes book talks on significant works, encouraging students to engage with complex texts.