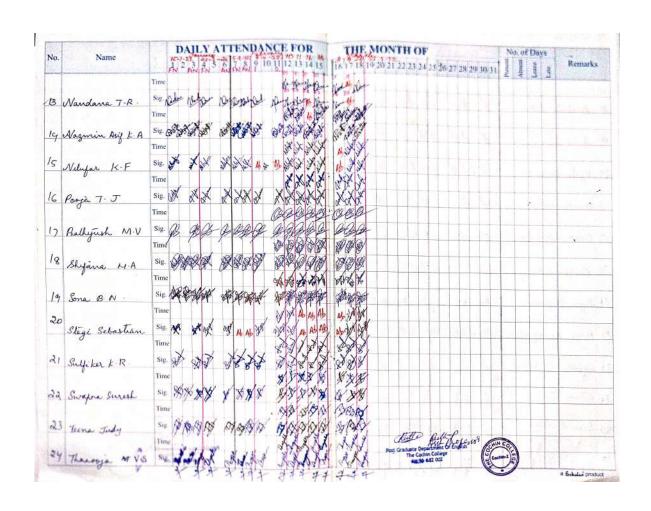

#### 6 Book Talk - 3: Ladies of the Moon

On November 14, 2022, The Literary and Debating Club of The Cochin College organized a captivating book talk featuring Ms. Shahanaz MH, a faculty member from the Department of English. The session, held in the Smart Classroom from 10:30 AM to 11:30 AM, focused on the topic "Ladies of the Moon: Jokha Alharthi's Portrayal of Omani Women and Culture in Celestial Bodies."

During the talk, Ms. Shahanaz delved into the intricate portrayal of Omani women and their cultural dynamics as depicted in Jokha Alharthi's acclaimed novel "Celestial Bodies," which won the Man Booker International Prize. She explored the themes of identity, tradition, and modernity, and how these elements are interwoven to present a compelling narrative about the lives of women in Oman. The session provided deep insights into the socio-cultural context of the novel, enriching the participants' understanding of Omani society and literature.

The event was well-attended by students and faculty, who were deeply engaged with the discussion. Ms. Shahanaz's analysis offered a unique perspective on the book, sparking a lively conversation about the cultural and literary significance of Alharthi's work. The session not only enhanced the literary appreciation of the participants but also highlighted the importance of understanding global cultures through literature. This event is yet another example of The Cochin College's commitment to fostering intellectual and cultural discourse within its academic community.

#### **KOCHI - 682 002**

(Affiliated to Mahatma Gandhi University and Accredited by NAAC)

Website: www.thecochincollege.edu.in email: email@thecochincollege.edu.in

|    | BOOK TALK-SHAHANAS- |              |
|----|---------------------|--------------|
|    | AISHWARYA BOBAN     | MA ENGLISH   |
|    | AKSHAYA SASIKUMAR   | MA ENGLISH   |
| 3  | ALFIYA SULTHANA     | MA ENGLISH   |
| 4  | ANAGHA S            | MA ENGLISH   |
| 5  | ANAGHA V ARUN       | MA ENGLISH   |
| 6  | ANAGHA PS           | MA ENGLISH   |
| 7  | ANITA MALCOLM GOMI  | MA ENGLISH   |
| 8  | ANJANA VIJAYAN      | MA ENGLISH   |
| 9  | ARYA J              | MA ENGLISH   |
| 10 | ASWANI PS           | MA ENGLISH   |
| 11 | ATHIRA KV           | MA ENGLISH   |
| 12 | BINIL VINCENT       | MA ENGLISH   |
| 13 | CHITHRA LEKHA       | MA ENGLISH   |
| 14 | CHITHRALEKHA S      | MA ENGLISH   |
| 15 | DRISHYA JANARDHAN   | MA ENGLISH   |
| 16 | ENZA CS             | MA ENGLISH   |
| 17 | FELIZITA KR         | MA ENGLISH   |
| 18 | GAYATHRI SHAJI      | MA ENGLISH   |
| 19 | KAVERI PRAMOD       | MA ENGLISH   |
| 20 | KEERTHI SREEKUMAR   | MA ENGLISH   |
| 21 | MARY CELINDA ALVEN  | MA ENGLISH   |
| 22 | MEGHANA CN          | MA ENGLISH   |
| 23 | AISWARYA AJAYESH    | B.A. English |
| 24 | AJITH SHAJI         | B.A. English |
| 25 | ANAKHA .M           | B.A. English |
| 26 | ANIJA M VARGESE     | B.A. English |
| 27 | APARNA RAJEESH      | B.A. English |
| 28 | ASHMY . A.R         | B.A. English |

# THE COCHIN COLLEGE

#### **KOCHI - 682 002**

(Affiliated to Mahatma Gandhi University and Accredited by NAAC)

Website: www.thecochincollege.edu.in email: email@thecochincollege.edu.in

| 29 | FATHIMATHU SANIYA N | B.A. English |
|----|---------------------|--------------|
| 30 | JOSNA JOSHY         | B.A. English |
| 31 | KRISHNENDU S MENO   | B.A. English |
| 32 | LIBINDA ALPHONSA K. | B.A. English |
| 33 | MEENAKSHI. K        | B.A. English |
| 34 | MOHAMMED JAZIM A.H  | B.A. English |
| 35 | NANDANA T R         | B.A. English |
| 36 | NAZMIN ASIF K.A     | B.A. English |
| 37 | NILUFAR K.F         | B.A. English |
| 38 | POOJA . T. J        | B.A. English |
| 39 | PRATHYUSH .M.V      | B.A. English |
| 40 | SHIFANA .M.A        | B.A. English |
| 41 | SONA B. N           | B.A. English |
| 42 | STEGI SEBASTIAN     | B.A. English |
| 43 | SULFIKER K R        | B.A. English |
| 44 | SWAPNA SURESH       | B.A. English |
| 45 | TEENA JUDY          | B.A. English |
| 46 | THANOOJA VS         | B.A. English |
| 47 | AKSHARA P A         | B.A. English |
| 48 | ARDRA DINU          | B.A. English |
| 49 | AYSHA NEERA R. M    | B.A. English |
| 50 | CHINCHU BABY        | B.A. English |
| 51 | DANIYA SHAJAHAN     | B.A. English |
| 52 | DEVIKA T M          | B.A. English |
| 53 | DIYA SHIJUMON       | B.A. English |
| 54 | FARZA FAIROOZ.U.S   | B.A. English |
| 55 | GAYATHRI U KAMATH   | B.A. English |
| 56 | GILSMON JOSEPH      | B.A. English |
| 57 | HALA SWALIHA A.A    | B.A. English |
| 58 | HARIKRISHNAN P G    | B.A. English |
|    | 1                   | -            |