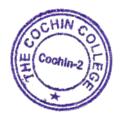

#### 6 Book Talk - 3: Ladies of the Moon

On November 14, 2022, The Literary and Debating Club of The Cochin College organized a captivating book talk featuring Ms. Shahanaz MH, a faculty member from the Department of English. The session, held in the Smart Classroom from 10:30 AM to 11:30 AM, focused on the topic "Ladies of the Moon: Jokha Alharthi's Portrayal of Omani Women and Culture in Celestial Bodies."

During the talk, Ms. Shahanaz delved into the intricate portrayal of Omani women and their cultural dynamics as depicted in Jokha Alharthi's acclaimed novel "Celestial Bodies," which won the Man Booker International Prize. She explored the themes of identity, tradition, and modernity, and how these elements are interwoven to present a compelling narrative about the lives of women in Oman. The session provided deep insights into the socio-cultural context of the novel, enriching the participants' understanding of Omani society and literature.

The event was well-attended by students and faculty, who were deeply engaged with the discussion. Ms. Shahanaz's analysis offered a unique perspective on the book, sparking a lively conversation about the cultural and literary significance of Alharthi's work. The session not only enhanced the literary appreciation of the participants but also highlighted the importance of understanding global cultures through literature. This event is yet another example of The Cochin College's commitment to fostering intellectual and cultural discourse within its academic community.