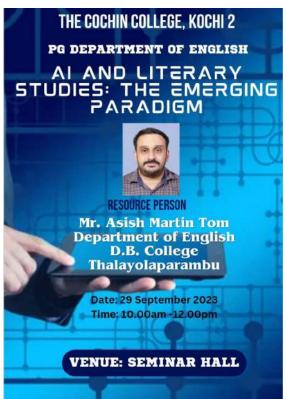

#### 3 "AI and Literary Studies: The Emerging Paradigm"

The PG Department of English at The Cochin College, Kochi 2, successfully organized an insightful seminar titled "AI and Literary Studies: The Emerging Paradigm" on September 29 and 30, 2023. The seminar was conducted in the Seminar Hall from 10:00 AM to 12:00 PM. The event featured Mr. Asish Martin Tom, a distinguished faculty member from the Department of English at D.B. College, Thalayolaparambu, as the resource person.

Mr. Tom's session focused on the intersections between Artificial Intelligence (AI) and literary studies, exploring how AI technologies are increasingly influencing literary analysis, creation, and interpretation. The seminar addressed key topics such as the role of AI in the evolution of literary paradigms, the ethical implications of AI-generated literature, and the potential for AI to revolutionize the way we approach literary criticism.

Participants, including faculty members and students, engaged actively in the discussions, reflecting on the impact of AI on traditional literary studies. Mr. Tom's expertise and engaging presentation style made the session both informative and thought-provoking, leaving the audience with a deeper understanding of the emerging role of AI in the humanities. Overall, the seminar was a resounding success, providing attendees with valuable insights into the dynamic field of AI and its implications for literary studies. The event underscored the commitment of The Cochin College's PG Department of English to staying at the forefront of academic and technological advancements.