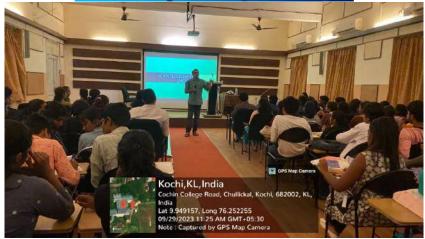

#### 3 "AI and Literary Studies: The Emerging Paradigm"

The PG Department of English at The Cochin College, Kochi 2, successfully organized an insightful seminar titled "AI and Literary Studies: The Emerging Paradigm" on September 29 and 30, 2023. The seminar was conducted in the Seminar Hall from 10:00 AM to 12:00 PM. The event featured Mr. Asish Martin Tom, a distinguished faculty member from the Department of English at D.B. College, Thalayolaparambu, as the resource person.

Mr. Tom's session focused on the intersections between Artificial Intelligence (AI) and literary studies, exploring how AI technologies are increasingly influencing literary analysis, creation, and interpretation. The seminar addressed key topics such as the role of AI in the evolution of literary paradigms, the ethical implications of AI-generated literature, and the potential for AI to revolutionize the way we approach literary criticism.