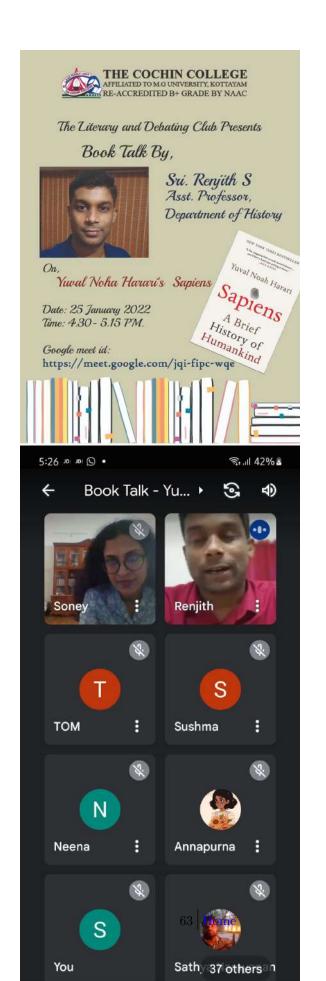

#### 6 Book Talk - 3: Ladies of the Moon

On November 14, 2022, The Literary and Debating Club of The Cochin College organized a captivating book talk featuring Ms. Shahanaz MH, a faculty member from the Department of English. The session, held in the Smart Classroom from 10:30 AM to 11:30 AM, focused on the topic "Ladies of the Moon: Jokha Alharthi's Portrayal of Omani Women and Culture in Celestial Bodies."

During the talk, Ms. Shahanaz delved into the intricate portrayal of Omani women and their cultural dynamics as depicted in Jokha Alharthi's acclaimed novel "Celestial Bodies," which won the Man Booker International Prize. She explored the themes of identity, tradition, and modernity, and how these elements are interwoven to present a compelling narrative about the lives of women in Oman. The session provided deep insights into the socio-cultural context of the novel, enriching the participants' understanding of Omani society and literature.

The event was well-attended by students and faculty, who were deeply engaged with the discussion. Ms. Shahanaz's analysis offered a unique perspective on the book, sparking a lively conversation about the cultural and literary significance of Alharthi's work. The session not only enhanced the literary appreciation of the participants but also highlighted the importance of understanding global cultures through literature. This event is yet another example of The Cochin College's commitment to fostering intellectual and cultural discourse within its academic community.