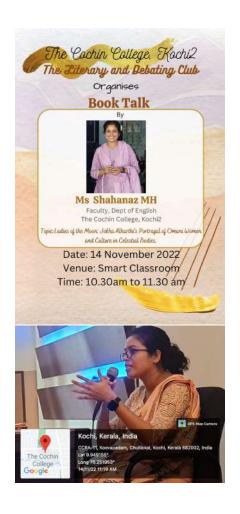

#### 6 Book Talk - 3: Ladies of the Moon

On November 14, 2022, The Literary and Debating Club of The Cochin College organized a captivating book talk featuring Ms. Shahanaz MH, a faculty member from the Department of English. The session, held in the Smart Classroom from 10:30 AM to 11:30 AM, focused on the topic "Ladies of the Moon: Jokha Alharthi's Portrayal of Omani Women and Culture in Celestial Bodies."

During the talk, Ms. Shahanaz delved into the intricate portrayal of Omani women and their cultural dynamics as depicted in Jokha Alharthi's acclaimed novel "Celestial Bodies," which won the Man Booker International Prize. She explored the themes of identity, tradition, and modernity, and how these elements are interwoven to present a compelling narrative about the lives of women in Oman. The session provided deep insights into the socio-cultural context of the novel, enriching the participants' understanding of Omani society and literature.

The event was well-attended by students and faculty, who were deeply engaged with the discussion. Ms. Shahanaz's analysis offered a unique perspective on the book, sparking a lively conversation about the cultural and literary significance of Alharthi's work. The session not only enhanced the literary appreciation of the participants but also highlighted the importance of understanding global cultures through literature. This event is yet another example of The Cochin College's commitment to fostering intellectual and cultural discourse within its academic community.