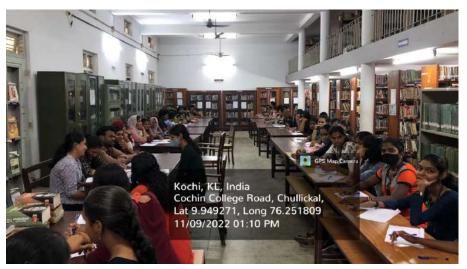

#### 7 Kettezhuthu Competition 2022

The "Kettezhuthu Competition 2022" was successfully organized by The Cochin College Library in collaboration with the Department of Languages on November 9-10, 2022. This offline event, held from 12:45 pm to 1:30 pm, was designed to enhance language proficiency among students by focusing on their listening skills, spelling accuracy, and written command of Malayalam.

The competition required participants to accurately transcribe a passage read aloud, thereby testing their attention to detail and understanding of the language. A total of 51 students and 5 faculty members participated in this event, which did not involve any external resource persons or public participation. The program was coordinated by Mrs. Jeena Jayan, Librarian (UGC), and Mrs. Poornima CC, Assistant Professor in the Language Department, with the organizing efforts led by The Cochin College Library and Department of Languages.

The event highlighted the importance of language skills in academic and personal development, offering students a fun and engaging way to improve their Malayalam language abilities. Despite the absence of financial assistance, the competition was a resounding success, demonstrating the college's commitment to promoting linguistic proficiency among its students.