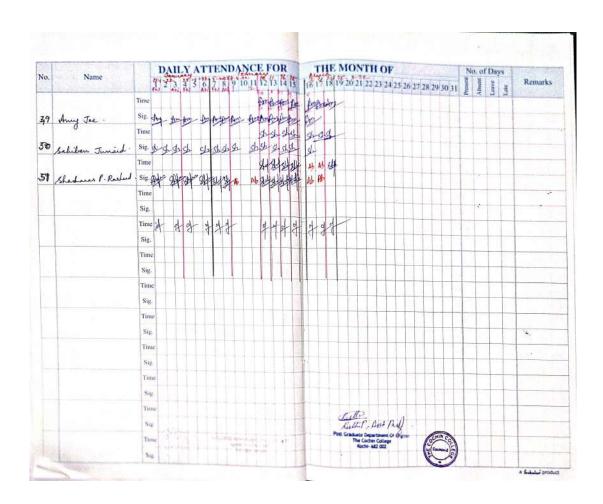

# THE COCHIN COLLEGE

#### **KOCHI - 682 002**

(Affiliated to Mahatma Gandhi University and Accredited by NAAC)

Website: www.thecochincollege.edu.in email: email@thecochincollege.edu.in

| 59 | MOHAMED SAHAL.K.S | B.A. English |
|----|-------------------|--------------|
| 60 | NAVYA N.T         | B.A. English |
| 61 | NAZRIN NAZAR      | B.A. English |
| 62 | PARVATHY K P      | B.A. English |
| 63 | REVATHI.R         | B.A. English |
| 64 | RINSY . K.R       | B.A. English |
| 65 | SHEIK SAHIL S.A.  | B.A. English |
| 66 | SRUTHYLAKSHMI R   | B.A. English |
| 67 | SUHARA CA         | B.A. English |
| 68 | VARSHA SURESH     | B.A. English |
| 69 | WAHIDA BAI RAFEEK | B.A. English |
| 70 | AFIYA C A         | B.A. English |
| 71 | AMY JOE           | B.A. English |
| 72 | SAHBAN JUNAID     | B.A. English |
|    |                   |              |