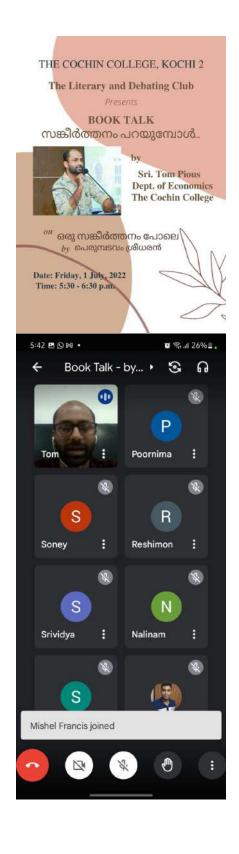

#### 6 Book Talk - 3: Ladies of the Moon

On November 14, 2022, The Literary and Debating Club of The Cochin College organized a captivating book talk featuring Ms. Shahanaz MH, a faculty member from the Department of English. The session, held in the Smart Classroom from 10:30 AM to 11:30 AM, focused on the topic "Ladies of the Moon: Jokha Alharthi's Portrayal of Omani Women and Culture in Celestial Bodies."

During the talk, Ms. Shahanaz delved into the intricate portrayal of Omani women and their cultural dynamics as depicted in Jokha Alharthi's acclaimed novel "Celestial Bodies," which won the Man Booker International Prize. She explored the themes of identity, tradition, and modernity, and how these elements are interwoven to present a compelling narrative about the lives of women in Oman. The session provided deep insights into the socio-cultural context of the novel, enriching the participants' understanding of Omani society and literature.

The event was well-attended by students and faculty, who were deeply engaged with the discussion. Ms. Shahanaz's analysis offered a unique perspective on the book, sparking a lively conversation about the cultural and literary significance of Alharthi's work. The session not only enhanced the literary appreciation of the participants but also highlighted the importance of understanding global cultures through literature. This event is yet another example of The Cochin College's commitment to fostering intellectual and cultural discourse within its academic community.