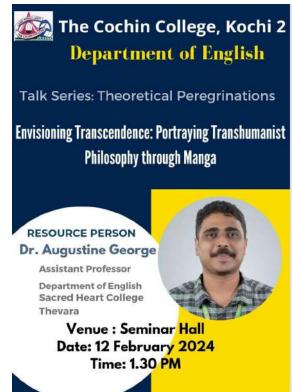

### 1 Theoretical Peregrinations -Lecture Series, "Envisioning Transcendence: Portraying Transhumanist Philosophy through Manga,"

The Cochin College's Department of English hosted a thought-provoking talk as part of its "Theoretical Peregrinations" series. The event, titled "Envisioning Transcendence: Portraying Transhumanist Philosophy through Manga," was led by Dr. Augustine George, an Assistant Professor from the Department of English at Sacred Heart College, Thevara. The session was inaugurated on February 12, 2024, at 1:30 PM, and ened on 13 February 2024. the session delved into the intricate relationship between transhumanist philosophy and its representation in manga, a popular Japanese comic art form.

Dr. Augustine George expertly guided the audience through the complex ideas of transhumanism, exploring how manga serves as a medium for expressing futuristic visions of human evolution and enhancement. The talk highlighted the cultural and philosophical significance of manga in addressing themes of transcendence and the human condition, offering fresh perspectives on the intersection of art, technology, and philosophy.

The session was well-attended by students and faculty, who engaged in a lively discussion following the presentation.

Dr. George's insights into the portrayal of advanced technologies and ethical dilemmas in manga provided a unique lens through which to understand the broader implications of transhumanist thought. This event was a significant contribution to the ongoing intellectual discourse at The Cochin College, fostering a deeper understanding of contemporary philosophical issues through the study of literature and visual arts.