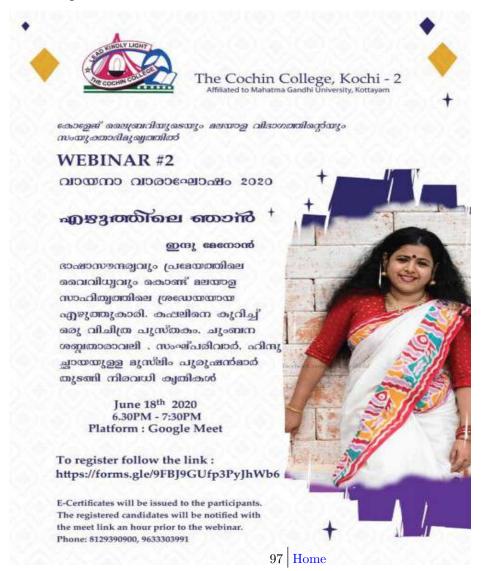

#### ADD ON COURSE - ENGLISH - DIGITAL HUMANITIES

This course is designed to introduce students to the evolution and fundamental concepts of Digital Humanities, by examining the intersection of technology and humanities. It is intended to help learners appreciate the value of theories and practices of humanities in the digital space, in both academic and non-academic contexts. This course introduces the potential for curating/creating a piece of digital scholarship. The students are also encouraged to develop a sense of critical thinking and to acquire the analytic and practical skills necessary to understand and apply computing to the source materials and problems of the humanities.