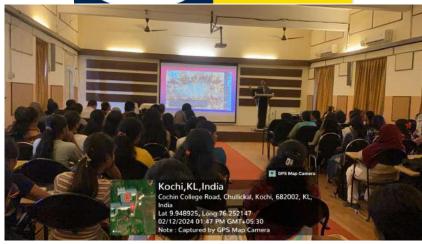

### 1 Theoretical Peregrinations -Lecture Series, "Envisioning Transcendence: Portraying Transhumanist Philosophy through Manga,"

The Cochin College's Department of English hosted a thought-provoking talk as part of its "Theoretical Peregrinations" series. The event, titled "Envisioning Transcendence: Portraying Transhumanist Philosophy through Manga," was led by Dr. Augustine George, an Assistant Professor from the Department of English at Sacred Heart College, Thevara. The session was inaugurated on February 12, 2024, at 1:30 PM, and ened on 13 February 2024. the session delved into the intricate relationship between transhumanist philosophy and its representation in manga, a popular Japanese comic art form.

Dr. Augustine George expertly guided the audience through the complex ideas of transhumanism, exploring how manga serves as a medium for expressing futuristic visions of human evolution and enhancement. The talk highlighted the cultural and philosophical significance of manga in addressing themes of transcendence and the human condition, offering fresh perspectives on the intersection of art, technology, and philosophy.

The session was well-attended by students and faculty, who engaged in a lively discussion following the presentation.

Dr. George's insights into the portrayal of advanced technologies and ethical dilemmas in manga provided a unique lens through which to understand the broader implications of transhumanist thought. This event was a significant contribution to the ongoing intellectual discourse at The Cochin College, fostering a deeper understanding of contemporary philosophical issues through the study of literature and visual arts.