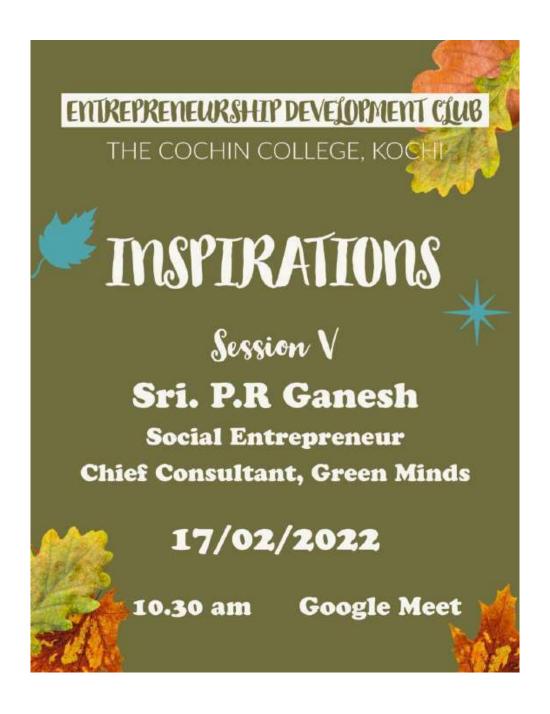

#### 11 INSPIRATIONS - 4

On February 17, and 18th 2022, the Entrepreneurship Development Club hosted "Inspirations Session Five" featuring Sri P.R. Ganesh, Social Entrepreneur and Chief Consultant at Green Minds. In this impactful session, Mr. Ganesh shared his journey as a social entrepreneur, focusing on his efforts in environmental sustainability and community development. He discussed innovative approaches to tackling social and ecological challenges, emphasizing the role of social entrepreneurship in creating meaningful change. Mr. Ganesh provided practical insights into building and managing social enterprises, inspiring attendees with his passion for sustainability and social impact. The session was highly engaging, offering valuable lessons on integrating entrepreneurship with social responsibility