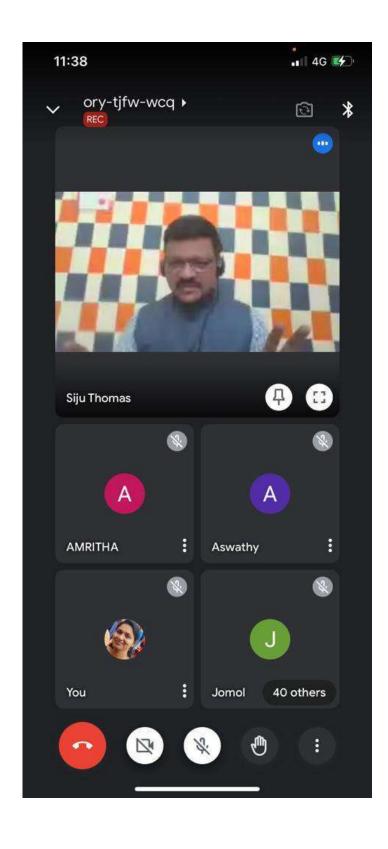

#### 6 ENRICH YOUR SOFT SKILLS

Mr. Siju Thomas Alenchery, a Certified Mentor from SMR, Malaysia, and Founder and CEO of Wings to Win, led a workshop titled "Enrich Your Soft Skills." on 26/3/2022-27/3/2022 Organized by the Entrepreneurship Development Club in association with the Career Guidance and Placement Cell, the sessions focused on developing essential soft skills for professional growth. Mr. Alenchery provided practical advice on enhancing communication, leadership, and teamwork abilities. Participants engaged in role- playing and interactive activities designed to refine their skills. The workshop emphasized the importance of soft skills in career advancement and equipped attendees with strategies to effectively apply these skills in their professional lives.