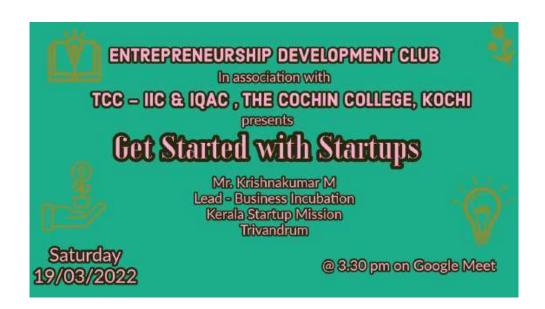

#### 5 GET STARTED WITH STARTUPS

Entrepreneurship Development Club, in collaboration with TCC-ICC and IQAC, organized a workshop titled "Get Started with Startups," led by Mr. Krishnakumar M, Lead of Business Incubation at Kerala Startup Mission, Trivandrum. Two sessions were conducted on 19, and 20 March 2022. Mr. Krishnakumar provided valuable insights into the startup ecosystem, focusing on the essentials of launching and scaling a new business. He covered topics such as idea validation, business planning, and securing funding, along with the support services available through incubators. The session included practical advice and interactive discussions, equipping participants with actionable strategies to turn their startup ideas into successful ventures. The workshop was well-received, fostering enthusiasm and providing crucial resources for aspiring entrepreneurs.