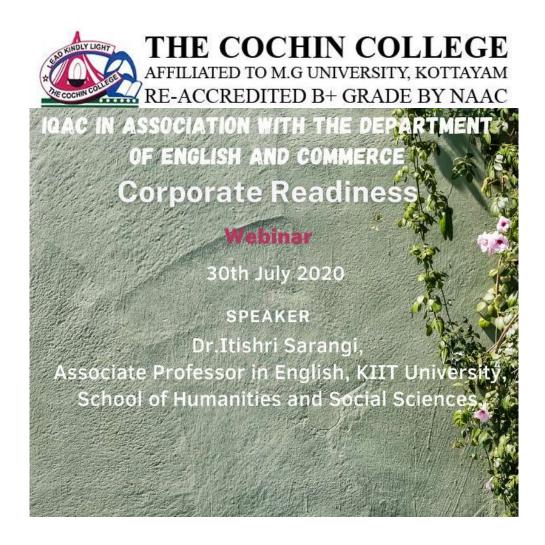

### 14 WEBINAR ON CORPORATE READINESS

An Interdisciplinary National Webinar on Corporate Readiness was organised by the department in collaboration with the Department of English and IQAC, The Cochin College on 25 th May 2020. The webinar which witnessed pan India participation by students was handled by Dr.Itishri Sarangi and focussed on improving the soft skills of students and highlighted the role of gestures, self-presentation and patience while facing an interview. Dr.Itishri Sarangi is Associate Professor in English, KIIT University, School of Humanities and Social Sciences, Bhubaneshwar, Orissa.