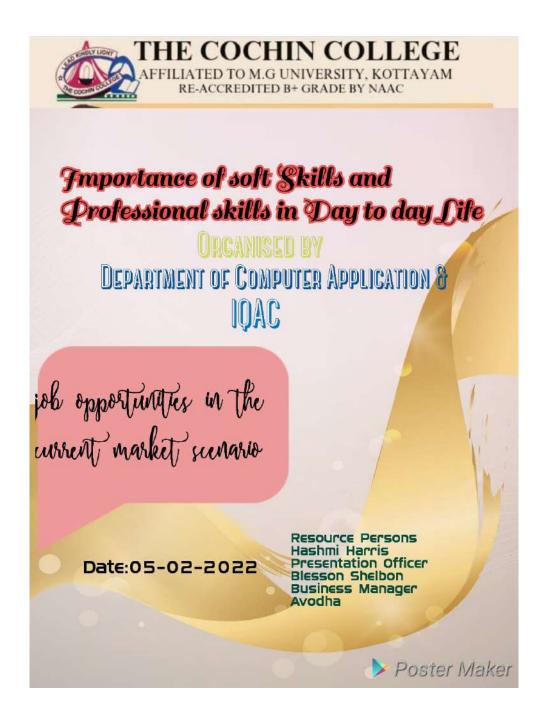

### 12 IMPORTANCE OF SOFT SKILLS AND PROFESSIONAL SKILLS

Tthe Department of Computer Applications and IQAC, in association with TCC-ICC, organized a seminar titled "Importance of Soft Skills and Professional Skills in Day-to-Day Life," presented by Hashmi Harris, Presentation Officer, and Blesson Shelbon. Two sessions were conducted on February 5 and 6, 2022, The session highlighted the crucial role of soft skills-such as communication, teamwork, and problem-solving-in personal and professional settings. Mr. Harris and Mr. Shelbon provided practical examples and strategies for developing these skills to enhance everyday interactions and career prospects. They emphasized how professional skills complement technical expertise and contribute to overall success. The seminar was informative and engaging, offering attendees valuable insights into integrating soft skills into their daily routines and professional lives.