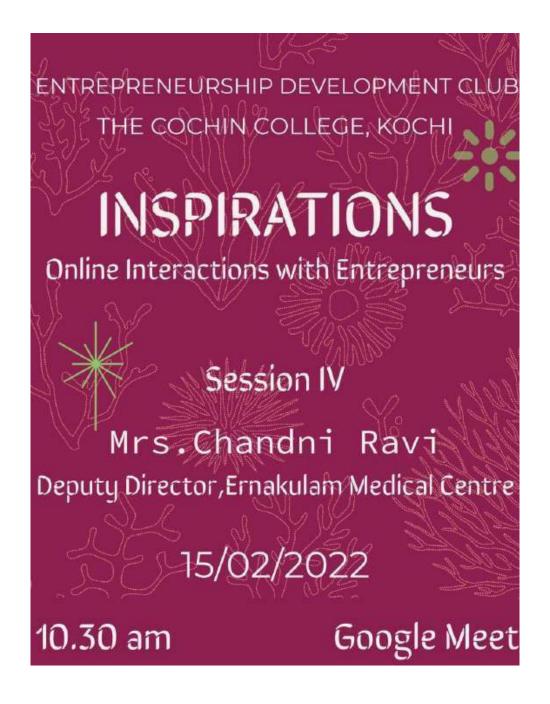

#### 10 INSPIRATIONS-4

During February 14-15 th 2022, the Entrepreneurship Development Club organized "Inspirations Session Four" featuring Dr. Chandni Ravi, Deputy Director of Ernakulam Medical Centre. Dr. Ravi shared her remarkable journey in the medical field, offering insights into leadership and innovation in healthcare management. She discussed her experiences in navigating challenges and driving improvements within the medical center. Her talk emphasized the significance of vision, resilience, and effective management in achieving success. Dr. Ravi's session provided practical advice and inspiration for aspiring entrepreneurs and professionals, highlighting the impact of leadership in transforming industries. The event was well-received, leaving attendees motivated and informed.