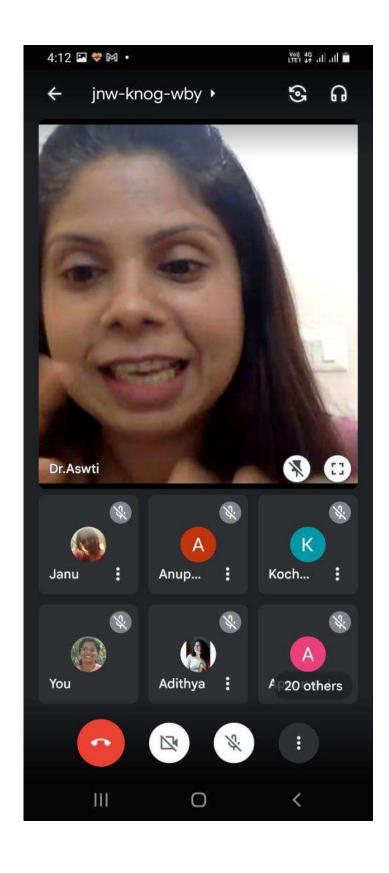

#### 9 INSPIRATIONS - 3

On February 8 and 9th 2022, the Entrepreneurship Development Club, in association with the PG and Research Department of Commerce, hosted "Inspirations Session Two" featuring Dr. Aswti Mannaly, Consultant Orthodontist and Founder of Aswtis\_Sugarflakes. Dr. Mannaly shared her unique entrepreneurial journey, blending her expertise in orthodontics with her passion for confectionery. She discussed the challenges of transitioning from a medical career to launching a business, highlighting the importance of adaptability and creativity. Dr. Mannaly provided valuable insights into balancing professional and entrepreneurial pursuits and offered practical advice for aspiring entrepreneurs. The session was inspirational, encouraging attendees to explore innovative career paths and pursue their passions.