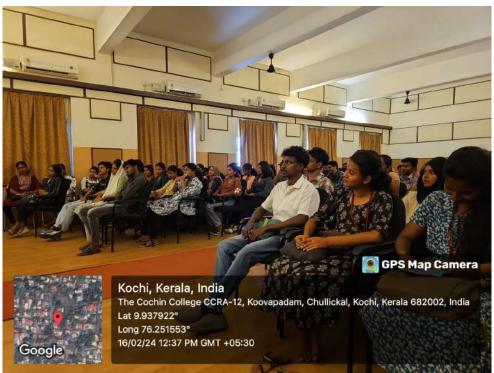

#### 2 TEAMWORK AND PROBLEM SOLVING

The seminar on soft skills held on 31st January and 1st February 2024, led by Mr. Shine from Santa Monica, provided valuable insights into effective communication, teamwork, and problem-solving. Mr. Shine emphasized the importance of empathy and active listening in professional settings. Participants comprising of undergraduate students, engaged in interactive exercises to practice these skills and discussed real-life scenarios where soft skills are crucial. The session highlighted how mastering these abilities can enhance career prospects and improve workplace dynamics. Attendees left with practical strategies to implement soft skills in their daily interactions, making the seminar both informative and actionable. Overall, it was an enriching experience that underscored the significance of personal development in professional success