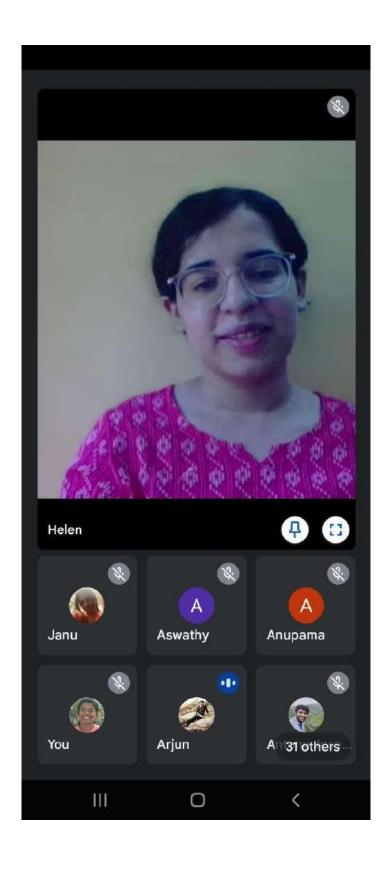

#### 8 INSPIRATIONS - 2

On January 12, 2022, the Entrepreneurship Development Club, in collaboration with the PG and Research Department of Commerce, organized "Inspirations Session Two" featuring Helen Mary Bob, Founder and Owner of Namasthe Kimchi. In this engaging session, Ms. Bob shared her entrepreneurial journey, detailing the challenges and triumphs of building a successful food business. She discussed innovative approaches to product development and market entry, emphasizing the importance of passion and resilience. Through her experiences, Ms. Bob provided practical advice on starting and sustaining a business. Her inspiring story motivated attendees, offering them valuable insights into entrepreneurship and the food industry.

IN ASSOCIATION WITH PG AND RESEARCH DEPARTMENT OF COMMERCE

INSPIRATIONS

Online Interactions with Entrepreneurs
Session Two

Ms. HELEN MARY BOB
Founder Owner, Namasthe Kimchi

10.00 am 12/01/2022 Google Meet