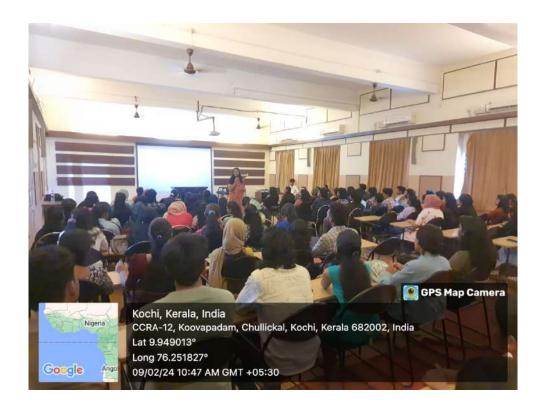

### 1 PERSONALITY DEVELOPMENT FOR ENHANCING EMPLOYA-BILITY

Ms. Veena Jayakumar, Assistant Professor at Bharath Mata College, Thrikkakara, conducted a personality training seminar for the undergraduate students of the Department of Economics, focused on enhancing employability. The session conducted during 9 and 10 February, 2024, covered key aspects such as personal branding, confidence building, and effective communication. She provided practical tips on presenting oneself professionally and highlighted the role of personality traits in job success. Interactive exercises allowed participants to assess and improve their self-presentation and interpersonal skills. Attendees gained valuable insights into aligning their personal attributes with career goals, equipping them with tools to stand out in the competitive job market. The seminar was well-received, offering actionable strategies for career advancement.

#### 2 TEAMWORK AND PROBLEM SOLVING

The seminar on soft skills held on 31st January and 1st February 2024, led by Mr. Shine from Santa Monica, provided valuable insights into effective communication, teamwork, and problem-solving. Mr. Shine emphasized the importance of empathy and active listening in professional settings. Participants comprising of undergraduate students, engaged in interactive exercises to practice these skills and discussed real-life scenarios where soft skills are crucial. The session highlighted how mastering these abilities can enhance career prospects and improve workplace dynamics. Attendees left with practical strategies to implement soft skills in their daily interactions, making the seminar both informative and actionable. Overall, it was an enriching experience that underscored the significance of personal development in professional success