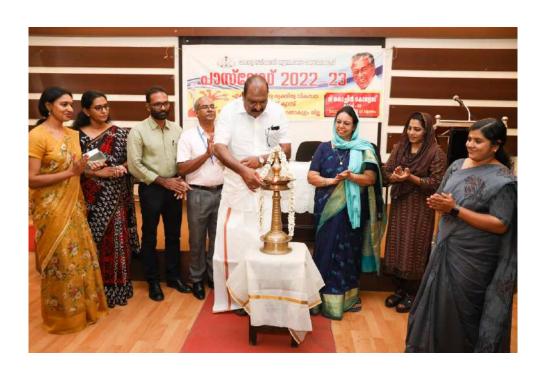

#### 3 PASSWORD to Personal and Professional Growth

The "Password 2022-23" programme, organized by the Minorities Department of the Government of Kerala, in selected colleges, aimed to provide students from minority communities with essential skills and guidance for their personal and professional development. The camp was conducted in the college on January 12, 2023. This initiative was designed to enhance students' personality traits and career prospects through targeted sessions and expert guidance. The camp was officially inaugurated by Sri K J Maxi, the esteemed MLA of Kochi. His presence underscored the importance of the programme and highlighted the government's commitment to empowering minority students. Sri K J Maxi's inaugural speech emphasized the value of self-development and the crucial role of career guidance in shaping a successful future for young individuals. Mr. Krishnakumar, a renowned expert in personality development and career guidance, conducted the main session of the camp. His session was meticulously designed to address various aspects of personal and professional growth.