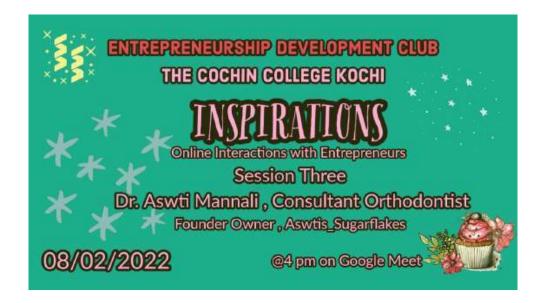

#### 9 INSPIRATIONS - 3

On February 8 and 9th 2022, the Entrepreneurship Development Club, in association with the PG and Research Department of Commerce, hosted "Inspirations Session Two" featuring Dr. Aswti Mannaly, Consultant Orthodontist and Founder of Aswtis\_Sugarflakes. Dr. Mannaly shared her unique entrepreneurial journey, blending her expertise in orthodontics with her passion for confectionery. She discussed the challenges of transitioning from a medical career to launching a business, highlighting the importance of adaptability and creativity. Dr. Mannaly provided valuable insights into balancing professional and entrepreneurial pursuits and offered practical advice for aspiring entrepreneurs. The session was inspirational, encouraging attendees to explore innovative career paths and pursue their passions.