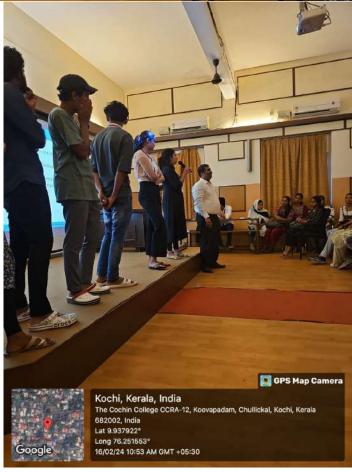

#### 2 TEAMWORK AND PROBLEM SOLVING

The seminar on soft skills held on 31st January and 1st February 2024, led by Mr. Shine from Santa Monica, provided valuable insights into effective communication, teamwork, and problem-solving. Mr. Shine emphasized the importance of empathy and active listening in professional settings. Participants comprising of undergraduate students, engaged in interactive exercises to practice these skills and discussed real-life scenarios where soft skills are crucial. The session highlighted how mastering these abilities can enhance career prospects and improve workplace dynamics. Attendees left with practical strategies to implement soft skills in their daily interactions, making the seminar both informative and actionable. Overall, it was an enriching experience that underscored the significance of personal development in professional success