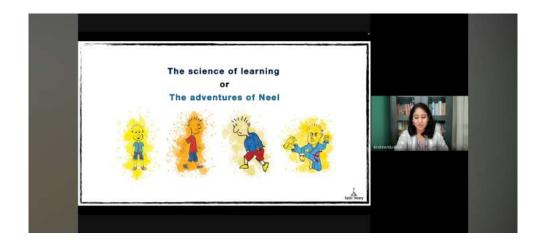

#### 13 HABIT THEORY-EFFECTIVE LEARNING STRATEGIES

On November 9, and 10th 2021, the college hosted a session on the Science of Learning, facilitated by Habit Theory and HR trainers. This interdisciplinary field combines insights from cognitive psychology, neuroscience, and educational theory to enhance educational practices.

The session focused on several key areas such as: Cognitive Processes: Understanding how attention and memory affect learning, and techniques to improve focus and retention. Neural Mechanisms: Discussion on neuroplasticity and how the brain's adaptability impacts learning. Effective Learning Strategies: Emphasis on active learning and spaced repetition to promote engagement and long-term retention. Developmental Stages and Personalized Learning: Exploration of how learning approaches should evolve with age and how to tailor education to individual needs.

The session highlighted the importance of applying research-based strategies to improve educational practices. Participants gained practical insights into aligning teaching methods with cognitive and neural processes, leading to more effective and personalized learning experiences. The discussion also addressed the need for ongoing professional development and equitable access to ensure all learners benefit from advancements in learning science.