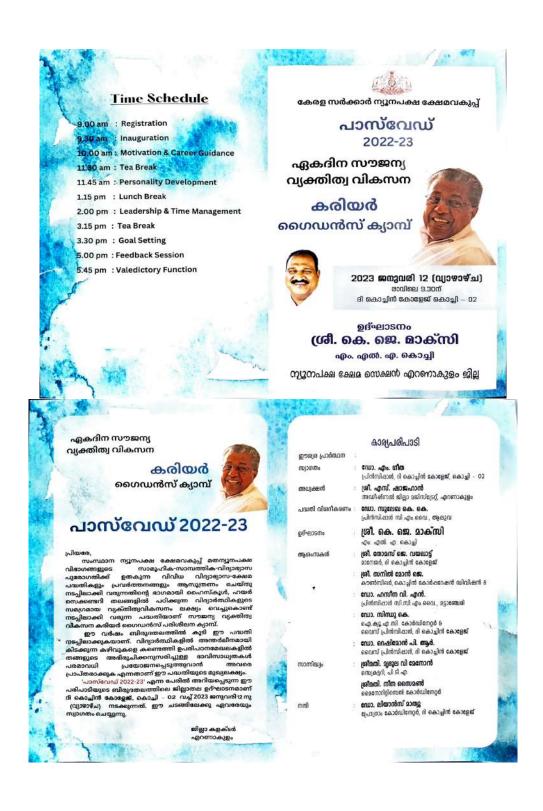

#### 3 PASSWORD to Personal and Professional Growth

The "Password 2022-23" programme, organized by the Minorities Department of the Government of Kerala, in selected colleges, aimed to provide students from minority communities with essential skills and guidance for their personal and professional development. The camp was conducted in the college on January 12, 2023. This initiative was designed to enhance students' personality traits and career prospects through targeted sessions and expert guidance. The camp was officially inaugurated by Sri K J Maxi, the esteemed MLA of Kochi. His presence underscored the importance of the programme and highlighted the government's commitment to empowering minority students. Sri K J Maxi's inaugural speech emphasized the value of self-development and the crucial role of career guidance in shaping a successful future for young individuals. Mr. Krishnakumar, a renowned expert in personality development and career guidance, conducted the main session of the camp. His session was meticulously designed to address various aspects of personal and professional growth.