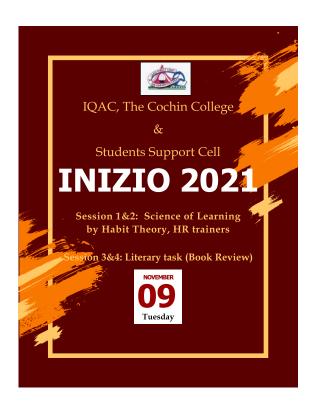

#### 13 HABIT THEORY-EFFECTIVE LEARNING STRATEGIES

On November 9, and 10th 2021, the college hosted a session on the Science of Learning, facilitated by Habit Theory and HR trainers. This interdisciplinary field combines insights from cognitive psychology, neuroscience, and educational theory to enhance educational practices.

The session focused on several key areas such as: Cognitive Processes: Understanding how attention and memory affect learning, and techniques to improve focus and retention. Neural Mechanisms: Discussion on neuroplasticity and how the brain's adaptability impacts learning. Effective Learning Strategies: Emphasis on active learning and spaced repetition to promote engagement and long-term retention. Developmental Stages and Personalized Learning: Exploration of how learning approaches should evolve with age and how to tailor education to individual needs.

The session highlighted the importance of applying research-based strategies to improve educational practices. Participants gained practical insights into aligning teaching methods with cognitive and neural processes, leading to more effective and personalized learning experiences. The discussion also addressed the need for ongoing professional development and equitable access to ensure all learners benefit from advancements in learning science.