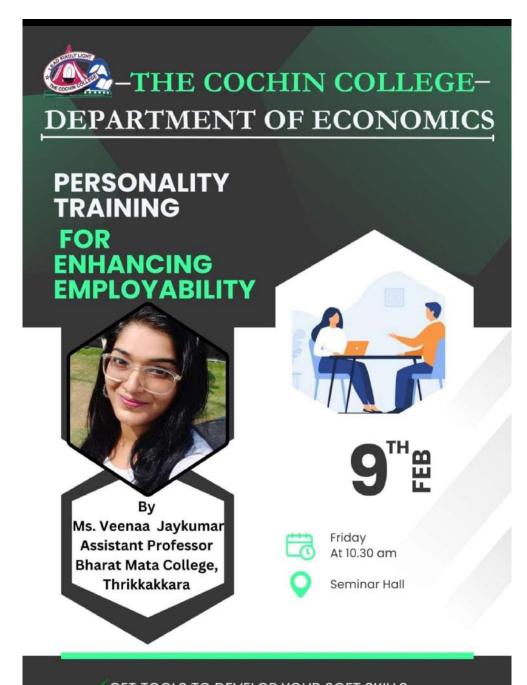

### 1 PERSONALITY DEVELOPMENT FOR ENHANCING EMPLOYA-BILITY

Ms. Veena Jayakumar, Assistant Professor at Bharath Mata College, Thrikkakara, conducted a personality training seminar for the undergraduate students of the Department of Economics, focused on enhancing employability. The session conducted during 9 and 10 February, 2024, covered key aspects such as personal branding, confidence building, and effective communication. She provided practical tips on presenting oneself professionally and highlighted the role of personality traits in job success. Interactive exercises allowed participants to assess and improve their self-presentation and interpersonal skills. Attendees gained valuable insights into aligning their personal attributes with career goals, equipping them with tools to stand out in the competitive job market. The seminar was well-received, offering actionable strategies for career advancement.