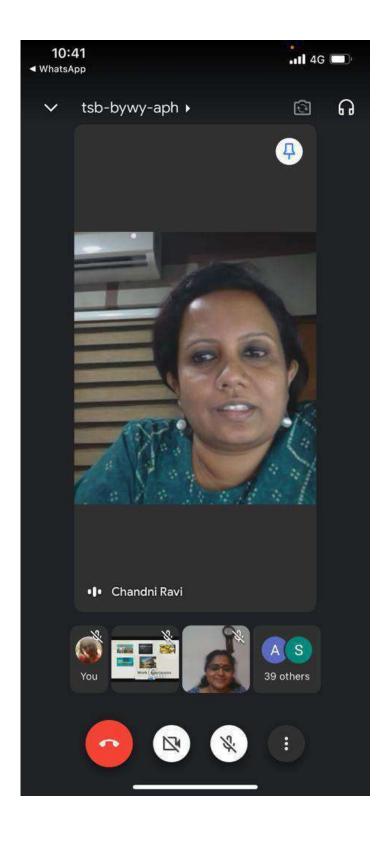

#### 10 INSPIRATIONS-4

During February 14-15 th 2022, the Entrepreneurship Development Club organized "Inspirations Session Four" featuring Dr. Chandni Ravi, Deputy Director of Ernakulam Medical Centre. Dr. Ravi shared her remarkable journey in the medical field, offering insights into leadership and innovation in healthcare management. She discussed her experiences in navigating challenges and driving improvements within the medical center. Her talk emphasized the significance of vision, resilience, and effective management in achieving success. Dr. Ravi's session provided practical advice and inspiration for aspiring entrepreneurs and professionals, highlighting the impact of leadership in transforming industries. The event was well-received, leaving attendees motivated and informed.