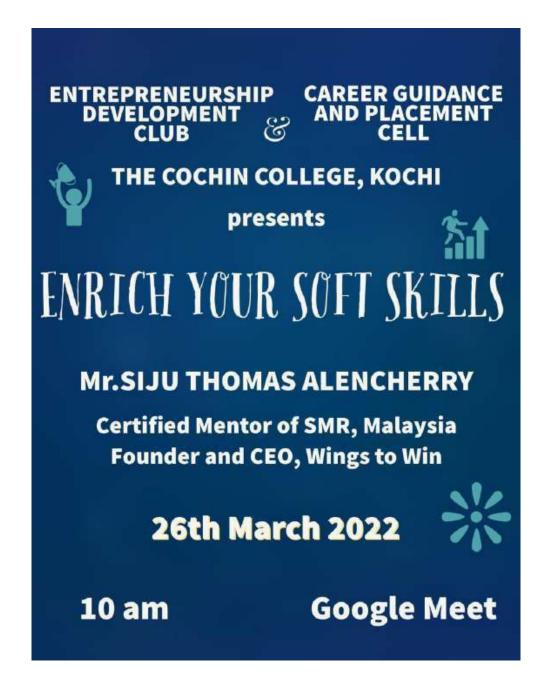

#### 6 ENRICH YOUR SOFT SKILLS

Mr. Siju Thomas Alenchery, a Certified Mentor from SMR, Malaysia, and Founder and CEO of Wings to Win, led a workshop titled "Enrich Your Soft Skills." on 26/3/2022-27/3/2022 Organized by the Entrepreneurship Development Club in association with the Career Guidance and Placement Cell, the sessions focused on developing essential soft skills for professional growth. Mr. Alenchery provided practical advice on enhancing communication, leadership, and teamwork abilities. Participants engaged in role- playing and interactive activities designed to refine their skills. The workshop emphasized the importance of soft skills in career advancement and equipped attendees with strategies to effectively apply these skills in their professional lives.