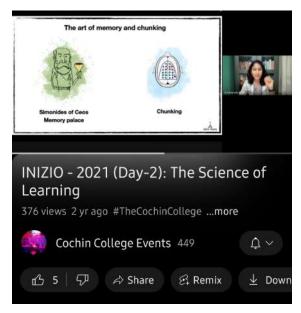

#### 13 HABIT THEORY-EFFECTIVE LEARNING STRATEGIES

On November 9, and 10th 2021, the college hosted a session on the Science of Learning, facilitated by Habit Theory and HR trainers. This interdisciplinary field combines insights from cognitive psychology, neuroscience, and educational theory to enhance educational practices.

The session focused on several key areas such as: Cognitive Processes: Understanding how attention and memory affect learning, and techniques to improve focus and retention. Neural Mechanisms: Discussion on neuroplasticity and how the brain's adaptability impacts learning. Effective Learning Strategies: Emphasis on active learning and spaced repetition to promote engagement and long-term retention. Developmental Stages and Personalized Learning: Exploration of how learning approaches should evolve with age and how to tailor education to individual needs.

The session highlighted the importance of applying research-based strategies to improve educational practices. Participants gained practical insights into aligning teaching methods with cognitive and neural processes, leading to more effective and personalized learning experiences. The discussion also addressed the need for ongoing professional development and equitable access to ensure all learners benefit from advancements in learning science.