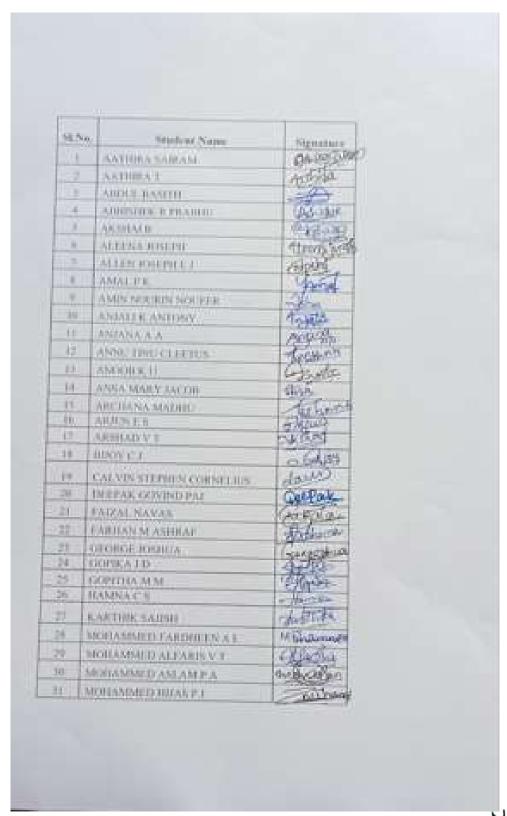

# List of Participants

| SLNO | STUDENT NAME           | SIGNATURE   |
|------|------------------------|-------------|
| 1    | AASHY DINESH           | Spins.      |
| 2    | AJSWARYA K.A.          | A wya       |
| 3    | AISWARYA P S           | J. Of A     |
| 4    | AKASH BABU             | THE .       |
| 5    | AKSHAY S               | anender.    |
| 6    | ANOOJ P                | Thirtie-    |
| 7    | ANTONIO BEVEN          | Antelon     |
| 8    | ANZILA SALAM           | 144         |
| 9    | APARNA SUNIL           | A.          |
| lo   | AYSHABI K S            | 1- 4+21-951 |
| 11   | GOURI MOHAN            | Photos      |
| 12   | KOCHUTHRESIA STINI     | Y 100 silve |
| 13   | LAKSHMI J              | Lkny        |
| 14   | LIDHIYA ANTONY         | Lidya       |
| 15   | MARY NIFIA V.T         | Marya       |
| 16   | MARY STENY BABU        | may:        |
| IT   | MOHAMMED ADIL K K      | Martin      |
| 18   | NAVEEN RAJEEV          | Mas ce      |
| 19   | NAYANA SHAJI           | Nayna       |
| 20   | NISIYA P. Y            | May         |
| 21   | ROSNA ROY              | Remakey     |
| 22   | SALMAN K.S.            | Salues      |
| 23   | SANJANA THOMAS         | - Golfast   |
| 24   | SARUNA B               | admost      |
| 25   | SONA MANAF.M           | Some        |
| 26   | SUBINA SUNIL           | Orine       |
| 21   | SURYANARAYAN C         | Joon        |
| 28   | THANSEEL NOUSHAD       | Jansael     |
| 29   | THARA RAJESH           | There .     |
| 30   | VIJISHA SANTHOSH KUMAR | 951         |
| 31   | ZAIRA C.Y              | Clare-      |
| 32   | ALI NAZEER MEHABOOB    | 17rum.      |
| 33   | ARJUN K. MADHU         | The same    |
| 34   | ASNA P.S.              | auros       |