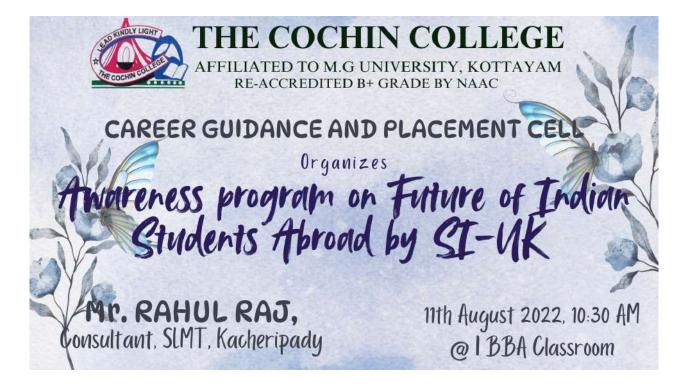

d. The program was specifically designed to benefit the students, with no faculty participation noted.

### Outcomes

- Students received detailed information on the steps and resources necessary to apply for higher education in the
- Participants gained a clearer understanding of the academic and career benefits of studying abroad, particularly n the UK.

Mrudula Menon V. Principal-in-Charge The Cochin College

38 | Home



## THE COCHIN COLLEGE

**KOCHI - 682 002** 

(Affiliated to Mahatma Gandhi University and Accredited by NAAC)

Website: www.thecochincollege.edu.in

email: email@thecochincollege.edu.in

• The program enhanced students' awareness of the support and guidance available from SI-UK, helping them feel more confident about pursuing their education abroad.

### **Brochure**







## THE COCHIN COLLEGE

**KOCHI - 682 002** 

(Affiliated to Mahatma Gandhi University and Accredited by NAAC)

Website: www.thecochincollege.edu.in

email: email@thecochincollege.edu.in

### Photos









## THE COCHIN COLLEGE

## **KOCHI - 682 002**

(Affiliated to Mahatma Gandhi University and Accredited by NAAC)

Website: www.thecochincollege.edu.in email: email@thecochincollege.edu.in

### List of Participants

| SI.NO | NAME                   | CLASS       |
|-------|------------------------|-------------|
| 1.    | AMRUTHA SADASIVAN      | M .COM      |
| 2.    | ANJANA K A             | M .COM      |
| 3.    | ANJANA LAKSHMY U       | M .COM      |
| 4.    | ANTONIO JAMASTIN       | M .COM      |
| 5.    | ATHIRA A S             | M .COM      |
| 6.    | AVANIYA VINCENT