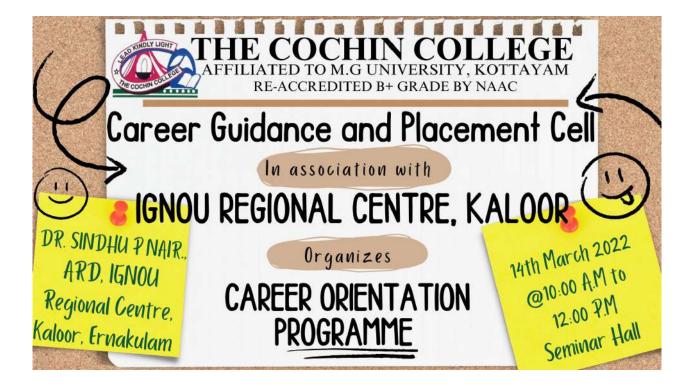

# Career Orientation Programme 2021-2022

Date: 23 October 2021

**Time:** 11.00 AM

Organised by: Career Guidance cell

Venue: Seminar Hall

### **Event Details**

1. Name of the Programme: Orientation program on CFA

2. Resource Person: :Sri. Shaji, BDM, IMS Proschool, Kadavanthara

3. Coordinator/Convenor: Dr. Anu L.

4. Department Coordinator: M. Geetha

5. Financial Assistance: Nil

6. No. of Students Participated: 92

7. No. of Faculty Participated: 5