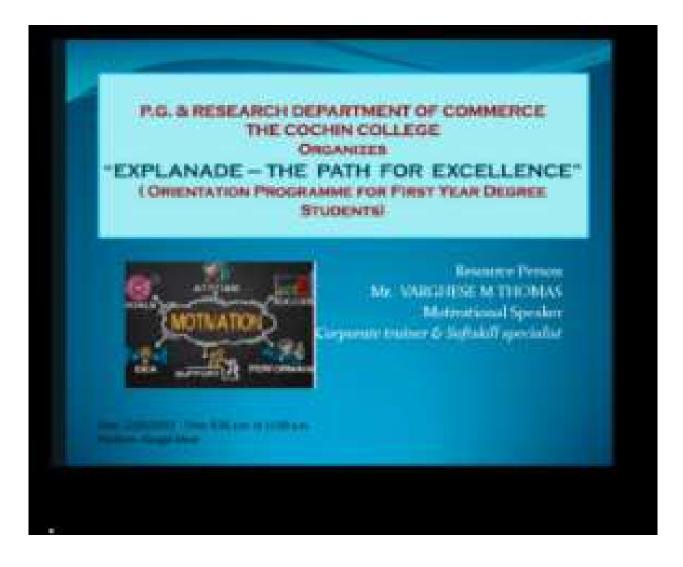

vement, inspired students to dream big, and offered guidance on making the most of their lives. The session was both interactive and informative, leaving a positive impact on the students regarding their career prospects.

### Outcomes

- Enhanced Goal Setting Skills: Students gained a clearer understanding of how to set realistic and achievable goals.
- Increased Motivation: Participants left the session feeling more motivated to pursue their dreams and strive for success.
- Improved Career Awareness: Students acquired valuable knowledge about career planning and personal development.





# THE COCHIN COLLEGE

**KOCHI - 682 002** 

(Affiliated to Mahatma Gandhi University and Accredited by NAAC)

Website: www.thecochincollege.edu.in

email: email@thecochincollege.edu.in

# **Brochure**







# THE COCHIN COLLEGE

**KOCHI - 682 002** 

(Affiliated to Mahatma Gandhi University and Accredited by NAAC)

Website: www.thecochincollege.edu.in

email: email@thecochincollege.edu.in

# Photos







# THE COCHIN COLLEGE

# **KOCHI - 682 002**

(Affiliated to Mahatma Gandhi University and Accredited by NAAC)

Website: www.thecochincollege.edu.in

email: email@thecochincollege.edu.in

# List of Participants

| SI.NO | STUDENT NAME               | CLASS |
|-------|----------------------------|-------|
| 1.    | ABHISHEK MOHAN             | BCA   |
| 2.    | ABRAHAM BENNY              | BCA   |
| 3.    | AISWARYA D                 | BCA   |
| 4.    | AISWARYA PRATHAPAN         | BCA   |
| 5.    | AISWARYA RAJU              | BCA   |
| 6.    | AJAL MATHEW                | BCA   |
| 7.