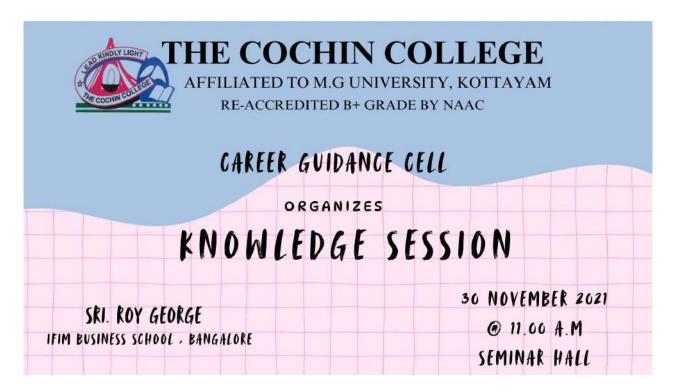

# Career Orientation Programme 2021-2022

Date: 23 October 2021

**Time:** 11.00 AM

Organised by: Career Guidance cell

Venue: Seminar Hall

### **Event Details**

1. Name of the Programme: Orientation program on CFA

2. Resource Person: :Sri. Shaji, BDM, IMS Proschool, Kadavanthara

3. Coordinator/Convenor: Dr. Anu L.

4. Department Coordinator: M. Geetha

5. Financial Assistance: Nil

6. No. of Students Participated: 92

7. No. of Faculty Participated: 5