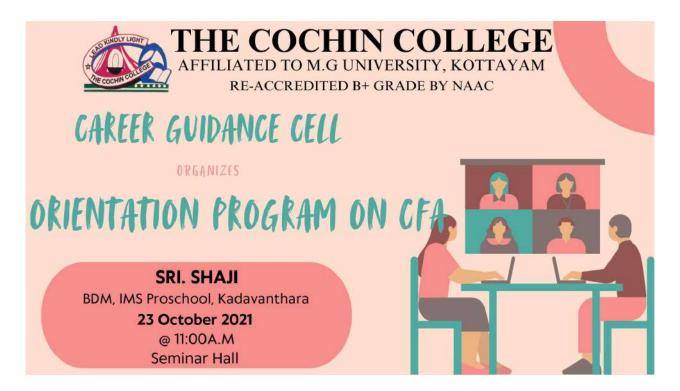

# Career Orientation Programme 2021-2022

Date: 23 October 2021

**Time:** 11.00 AM

Organised by: Career Guidance cell

Venue: Seminar Hall

### **Event Details**

1. Name of the Programme: Orientation program on CFA

2. Resource Person: :Sri. Shaji, BDM, IMS Proschool, Kadavanthara

3. Coordinator/Convenor: Dr. Anu L.

4. Department Coordinator: M. Geetha

5. Financial Assistance: Nil

6. No. of Students Participated: 92

7. No. of Faculty Participated: 5