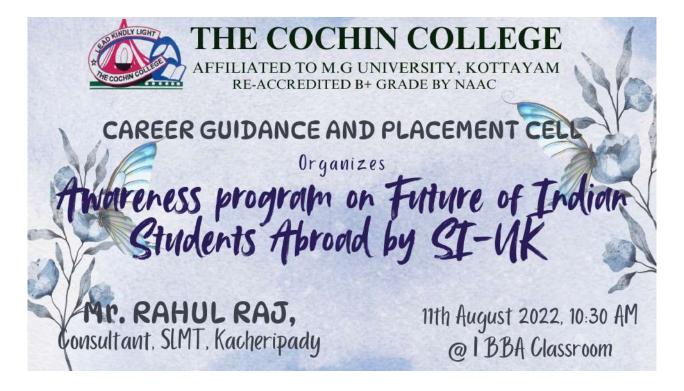

EGE

**KOCHI - 682 002** 

(Affiliated to Mahatma Gandhi University and Accredited by NAAC)

Website: www.thecochincollege.edu.in

email: email@thecochincollege.edu.in

#### Outcomes

- Students received detailed information on the steps and resources necessary to apply for higher education in the UK.
- Participants gained a clearer understanding of the academic and career benefits of studying abroad, particularly in the UK.
- The program enhanced students' awareness of the support and guidance available from SI-UK, helping them feel more confident about pursuing their education abroad.
- Emphasis on the importance of soft skills such as communication, teamwork, and leadership in career success. Motivation to engage in continuous self-improvement and lifelong learning.

#### **Brochure**







## THE COCHIN COLLEGE

**KOCHI - 682 002** 

(Affiliated to Mahatma Gandhi University and Accredited by NAAC)

Website: www.thecochincollege.edu.in

email: email@thecochincollege.edu.in

### Photos









## THE COCHIN COLLEGE

### **KOCHI - 682 002**

(Affiliated to Mahatma Gandhi University and Accredited by NAAC)

Website: www.thecochincollege.edu.in

email: email@thecochincollege.edu.in

### List of Participants

| SI.NO