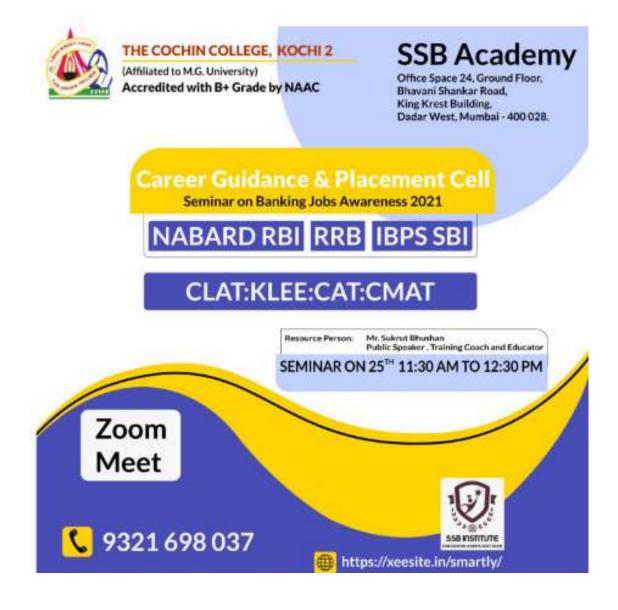

### Career Orientation Programme 2022-23

Date: 11th November 2022

**Time:** 10:30 AM

Organised by: Career Guidance and Placement Cell

Venue: The Cochin College Auditorium

#### **Event Details**

1. Name of the Programme: Seminar - Finishing School India

2. Resource Person: Faculty of Finishing School India

Coordinator/Convenor: Haripriya B.B
 Department Coordinator: Rekha P.G

#### **Objectives**

- To create awareness among students about the various financial management courses offered by Finishing School India
- To equip students with knowledge and skills necessary for excelling in financial management careers.
- To provide students with an understanding of the importance of financial literacy and management in personal and professional life.
- Motivate students to pursue their career goals with confidence and determination.