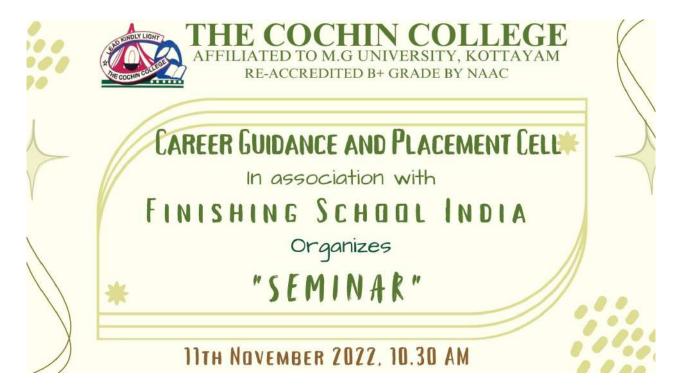

### Career Orientation Programme 2022-23

Date: 11th November 2022

**Time:** 10:30 AM

Organised by: Career Guidance and Placement Cell

Venue: The Cochin College Auditorium

#### **Event Details**

1. Name of the Programme: Seminar - Finishing School India

2. Resource Person: Faculty of Finishing School India

Coordinator/Convenor: Haripriya B.B
 Department Coordinator: Rekha P.G