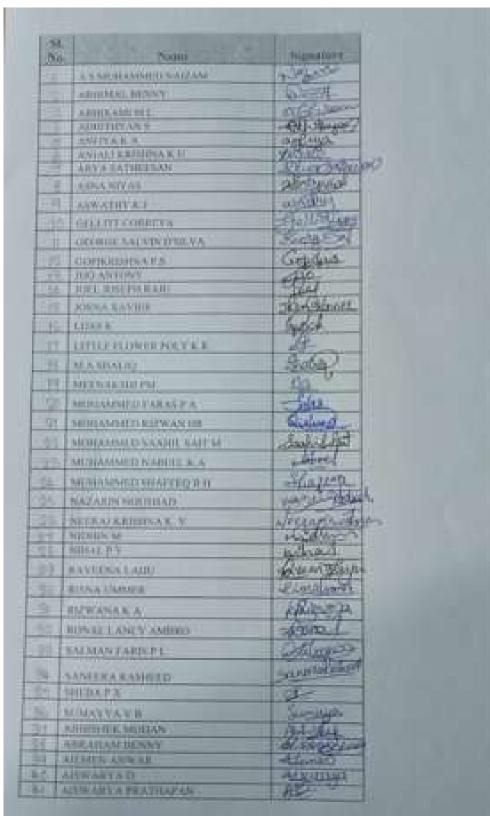

### List of Participants

|    | NAME STUDENT          | SIGNATURE                               |
|----|-----------------------|-----------------------------------------|
| 1  | ABEY ANTONY           | About.                                  |
| 2  | ABHIJITH GIREESH      | - the                                   |
| 3  | ABHINAV V B           | Shinew VB                               |
| 4  | ADHITHYA, K. P.       | Alle                                    |
| 5  | AEBEL JOSEPH          | ASSA                                    |
| 6  | AFNA .A . I           | Atra                                    |
| 7  | AISWARYA SADASIVAN    | 1                                       |
| 8  | AJMAL N P             | Sander .                                |
| 9  | ALWIN VINCENT         | Agto V.                                 |
| 10 | ANAGHA T J            | tophe                                   |
| 11 | ANANDHU SURESH        | Assolven                                |
| 12 | ANGELIN MARIA D SILVA | Anselin.                                |
| 13 | ANJANA A.             |                                         |
| 14 | APARNA P V            | 500                                     |
| 12 | ARSHA BABU            | Andrew !                                |
| 16 | ASWATHY SUNIL         | Devather 13-11                          |
| 17 | DIYA MUMTHAZ          | 11300 -                                 |
| 18 | FASILA MANAF          | Jasta_                                  |
| 19 | FATHIMA BEEVI T. S    | Fatome                                  |
| 20 | FATHIMATH MINSIYA     | <b>4</b>                                |
| 21 | FIDHA FATHIMA C Z     | James -                                 |
| 22 |                       | 720                                     |
| 23 |                       | Cool                                    |
| 24 | GOPIKA VINOD          | Groptka                                 |
| 25 | DESCRIPTION OF STREET | A Color                                 |
| 26 | HARSHITHA C H         | Hahitler                                |
| 27 | KARTHIKA K            | GA-                                     |
| 28 | LAKSHMI C.S.          | the house                               |
| 29 | MARY TESLIN V E       | Mans:                                   |
| 30 | MILANIYA A Y          | Silaniya                                |
| 31 | NANDHANA M P          | Marchana                                |
| 32 | NAZRIYA P S           | Sustra                                  |
| 33 | NIDAL MOHAMED ASHRAF  | 1 State                                 |
| 34 | NIYA MARY K. X        | Ma                                      |
| 35 | NUSRATH .C . N        | MA                                      |
| 36 | PARVATHY C.S          | Funder                                  |
| 37 | PAVITHRA T U          | Part .                                  |
| 38 | POOJA JAYANANDAN      | 2                                       |
| 39 | POORNIMA K S          | ( ) ( ) ( ) ( ) ( ) ( ) ( ) ( ) ( ) ( ) |
| 40 | PRAISY WILLIAM        | Anos                                    |
| 41 | RANJINI V             | MODELY:                                 |