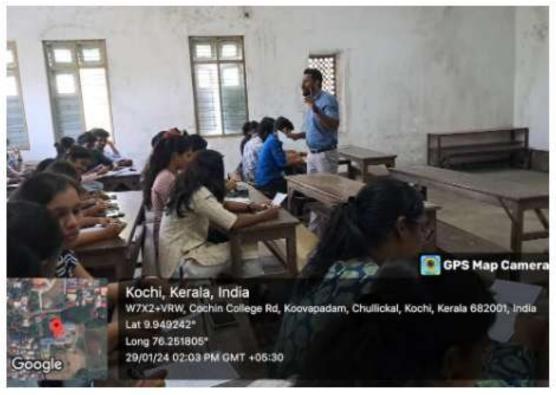

### Career Orientation Programme 2022-23

Date: 11th November 2022

**Time:** 10:30 AM

Organised by: Career Guidance and Placement Cell

Venue: The Cochin College Auditorium

#### **Event Details**

1. Name of the Programme: Seminar - Finishing School India

2. Resource Person: Faculty of Finishing School India

Coordinator/Convenor: Haripriya B.B
 Department Coordinator: Rekha P.G

#### **Detailed Report**

A seminar was organized by the Career Guidance and Placement Cell of The Cochin College on 11th November 2022, focusing on "Finishing School India." The session began at 10:30 AM with a welcome address by the coordinator, Haripriya B.B. The faculty members of Finishing School India, the resource persons for the seminar, shared insights into the various courses they offer that are designed to help students excel in financial management.