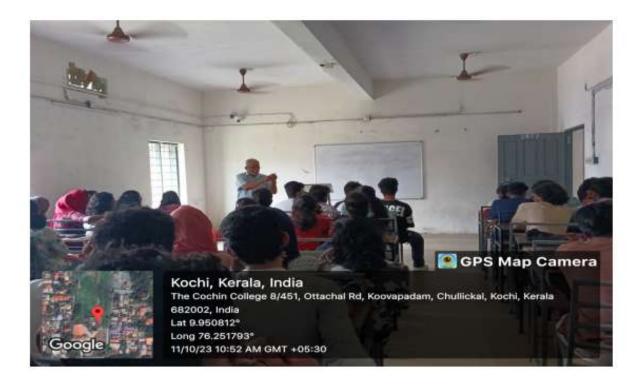

### **Detailed Report**

On the 11th of October, 2023, the Department of Chemistry organized an alumni interaction session titled "Career Orientation for 2023 Batch." The event was held offline from 1:30 PM to 3:30 PM. Dr. Deepak D Prabhu, an Assistant Professor from the Department of Chemistry at S H College, Ernakulam, and an alumnus of the department, served as the resource person for the session. The event was coordinated by Dr. Manju V Subramanian and Ms. Athira Shanmughan, who are the Coordinators of INIZIO 2023, with Veena R Nair acting as the Department Coordinator. During the session, Dr. Deepak D Prabhu shared his experiences and career journey, emphasizing the significant role played by the Department of Chemistry and its faculty in shaping his academic and professional life. He highlighted how the support and guidance from the department had a lasting impact on his career.

A total of 29 students participated in the session, along with 3 faculty members. The interactive nature of the session allowed students to engage with Dr. Prabhu, ask questions, and gain valuable insights into the various career paths available to chemistry graduates. The session provided students with practical advice and inspiration to pursue their career goals.