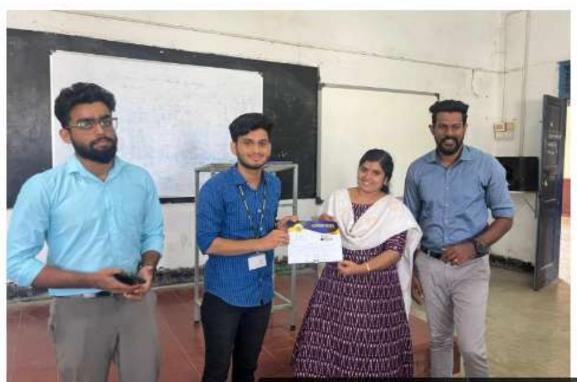

### **Detailed Report**

On the 11th of October, 2023, the Department of Chemistry organized an alumni interaction session titled "Career Orientation for 2023 Batch." The event was held offline from 1:30 PM to 3:30 PM. Dr. Deepak D Prabhu, an Assistant Professor from the Department of Chemistry at S H College, Ernakulam, and an alumnus of the department, served as the resource person for the session. The event was coordinated by Dr. Manju V Subramanian and Ms. Athira Shanmughan, who are the Coordinators of INIZIO 2023, with Veena R Nair acting as the Department Coordinator. During the session, Dr. Deepak D Prabhu shared his experiences and career journey, emphasizing the significant role played by the Department of Chemistry and its faculty in shaping his academic and professional life. He highlighted how the support and guidance from the department had a lasting impact on his career.

A total of 29 students participated in the session, along with 3 faculty members. The interactive nature of the session allowed students to engage with Dr. Prabhu, ask questions, and gain valuable insights into the various career paths available to chemistry graduates. The session provided students with practical advice and inspiration to pursue their career goals.