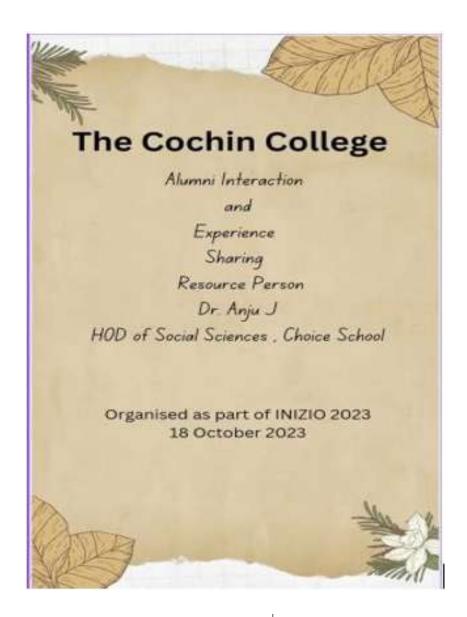

eal-world applications of their academic knowledge in various fields such as social sciences, politics, and international relations.
- Networking Opportunities: The session provided a platform for students to network with alumni and faculty, fostering connections that could aid in their future career endeavors. Encouragement to build professional relationships within their field.
- Career Planning:Guidance on developing a clear career plan, including setting short-term and long-term goals. Tips on how to effectively prepare for job interviews and career transitions.
- Personal Development: Emphasis on the importance of soft skills such as communication, teamwork, and leadership in career success. Motivation to engage in continuous self-improvement and lifelong learning.

### **Brochure**







# THE COCHIN COLLEGE

**KOCHI - 682 002** 

(Affiliated to Mahatma Gandhi University and Accredited by NAAC)

Website: www.thecochincollege.edu.in

email: email@thecochincollege.edu.in

### Photos







# THE COCHIN COLLEGE

### **KOCHI - 682 002**

(Affiliated to Mahatma Gandhi University and Accredited by NAAC)

Website: www.thecochincollege.edu.in

email: email@thecochincollege.edu.in

### List of Participants

|         | Street, Street, St.   | Garding    | The state of the s |                |      |
|---------|-----------------------|------------|-----------------------------------------------------------------------------------------------------------------------------------------------------------------------------------------------------------------------------------------