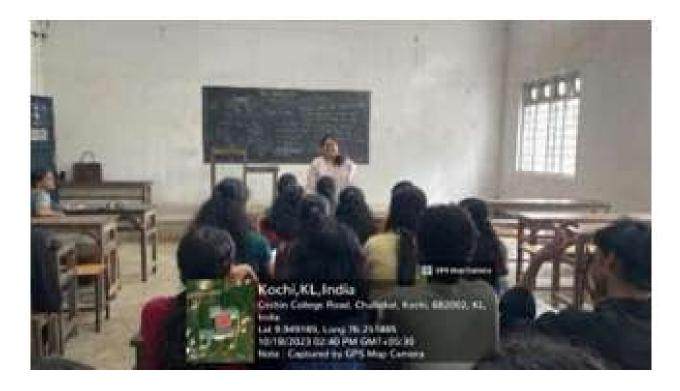

### **Detailed Report**

On the 11th of October, 2023, the Department of Chemistry organized an alumni interaction session titled "Career Orientation for 2023 Batch." The event was held offline from 1:30 PM to 3:30 PM. Dr. Deepak D Prabhu, an Assistant Professor from the Department of Chemistry at S H College, Ernakulam, and an alumnus of the department, served as the resource person for the session. The event was coordinated by Dr. Manju V Subramanian and Ms. Athira Shanmughan, who are the Coordinators of INIZIO 2023, with Veena R Nair acting as the Department Coordinator. During the session, Dr. Deepak D Prabhu shared his experiences and career journey, emphasizing the significant role played by the Department of Chemistry and its faculty in shaping his academic and professional life. He highlighted how the support and guidance from the department had a lasting impact on his career.

A total of 29 students participated in the session, along with 3 faculty members. The interactive nature of the session allowed students to engage with Dr. Prabhu, ask questions, and gain valuable insights into the various career paths available to chemistry graduates. The session provided students with practical advice and inspiration to pursue their career goals.