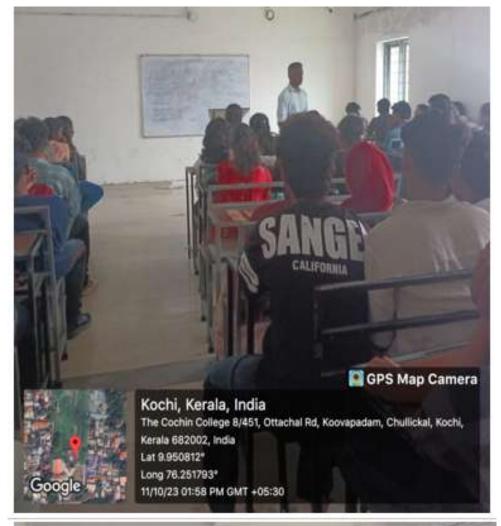

### **Detailed Report**

On the 11th of October, 2023, the Department of Chemistry organized an alumni interaction session titled "Career Orientation for 2023 Batch." The event was held offline from 1:30 PM to 3:30 PM. Dr. Deepak D Prabhu, an Assistant Professor from the Department of Chemistry at S H College, Ernakulam, and an alumnus of the department, served as the resource person for the session. The event was coordinated by Dr. Manju V Subramanian and Ms. Athira Shanmughan, who are the Coordinators of INIZIO 2023, with Veena R Nair acting as the Department Coordinator. During the session, Dr. Deepak D Prabhu shared his experiences and career journey, emphasizing the significant role played by the Department of Chemistry and its faculty in shaping his academic and professional life. He highlighted how the support and guidance from the department had a lasting impact on his career.

A total of 29 students participated in the session, along with 3 faculty members. The interactive nature of the session allowed students to engage with Dr. Prabhu, ask questions, and gain valuable insights into the various career paths available to chemistry graduates. The session provided students with practical advice and inspiration to pursue their career goals.