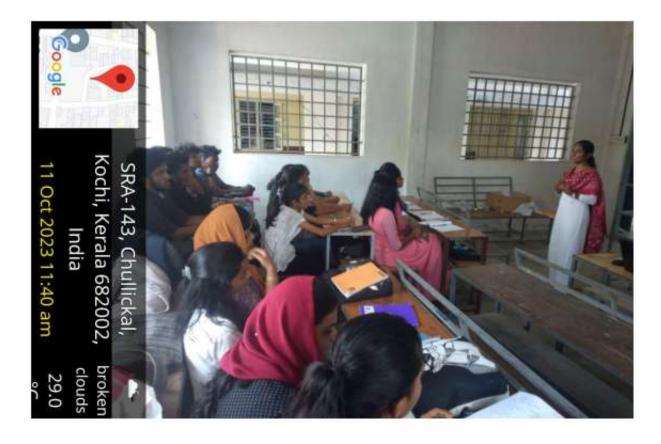

### Career Orientation Programme 2023-24

Date: 11 October 2023

**Time:** 11.00 am to 12pm

Organised by: Department of Business Administration

Venue: The Cochin College

#### **Event Details**

1. Name of the Programme: Alumni Interaction and Experience Sharing

2. **Resource Person:** Mr.Muhammed Sabith H,MBA Student,KMM Arts And Science College,Thrikkakara(2023 pass out batch)

#### **Detailed Report**

On the 11th of October, 2023, a career orientation session was held for BBA students, facilitated by alumni. The specific details regarding the organizing body, time, and venue were not specified in the provided document. The session aimed to bridge the gap between alumni and current students, providing the latter with valuable insights and practical advice for their future careers.