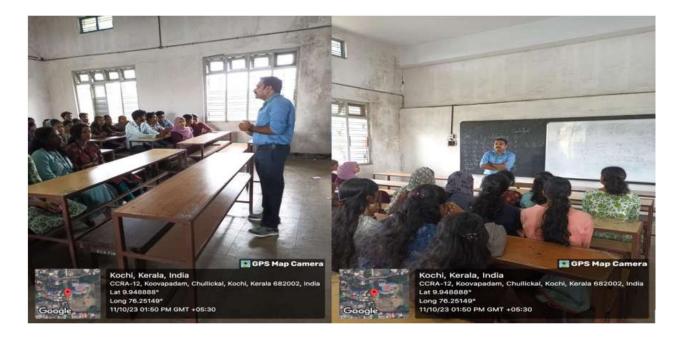

### Career Orientation Programme 2023-24

**Date:** 11 October 2023

**Time:** 1:30 PM - 3:30 PM

**Organised by:** Department of Chemistry

Venue: The Cochin College

#### **Event Details**

1. Name of the Programme: Alumni interaction and Career Orientation for 2023 Batch

2. **Resource Person:** Dr. Deepak D Prabhu, Assistant Professor, Department of Chemistry, S H College, Ernakulam

### **Detailed Report**

On the 11th of October, 2023, the Department of Chemistry organized an alumni interaction session titled "Career Orientation for 2023 Batch." The event was held offline from 1:30 PM to 3:30 PM. Dr. Deepak D Prabhu, an Assistant Professor from the Department of Chemistry at S H College, Ernakulam, and an alumnus of the department, served as the resource person for the session. The event was coordinated by Dr. Manju V Subramanian and Ms. Athira Shanmughan, who are the Coordinators of INIZIO 2023, with Veena R Nair acting as the Department Coordinator. During the session, Dr. Deepak D Prabhu shared his experiences and career journey, emphasizing the significant role played by the Department of Chemistry and its faculty in shaping his academic and professional life. He highlighted how the support and guidance from the department had a lasting impact on his career.