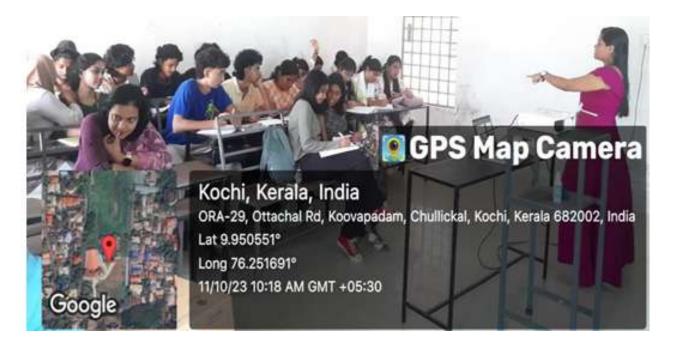

### **Detailed Report**

On the 11th of October, 2023, the Department of Chemistry organized an alumni interaction session titled "Career Orientation for 2023 Batch." The event was held offline from 1:30 PM to 3:30 PM. Dr. Deepak D Prabhu, an Assistant Professor from the Department of Chemistry at S H College, Ernakulam, and an alumnus of the department, served as the resource person for the session. The event was coordinated by Dr. Manju V Subramanian and Ms. Athira Shanmughan, who are the Coordinators of INIZIO 2023, with Veena R Nair acting as the Department Coordinator. During the session, Dr. Deepak D Prabhu shared his experiences and career journey, emphasizing the significant role played by the Department of Chemistry and its faculty in shaping his academic and professional life. He highlighted how the support and guidance from the department had a lasting impact on his career.

A total of 29 students participated in the session, along with 3 faculty members. The interactive nature of the session allowed students to engage with Dr. Prabhu, ask questions, and gain valuable insights into the various career paths available to chemistry graduates. The session provided students with practical advice and inspiration to pursue their career goals.