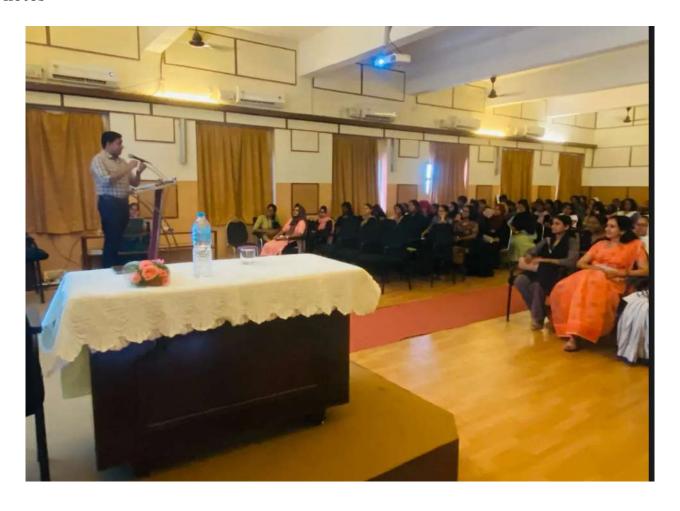

#### **Detailed Report**

On the 11th of October, 2023, a career orientation session was held for BBA students, facilitated by alumni. The specific details regarding the organizing body, time, and venue were not specified in the provided document. The session aimed to bridge the gap between alumni and current students, providing the latter with valuable insights and practical advice for their future careers.

The interactive nature of the session allowed students to engage with alumni, ask questions, and gain firsthand knowledge about the various career paths available to BBA graduates. The alumni shared their personal career journeys, emphasizing the importance of skill development, networking, and continuous learning in achieving career success.