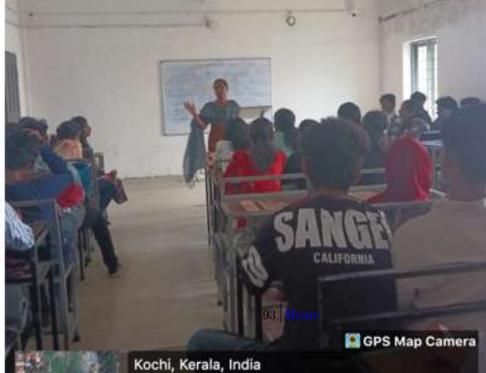

### **Detailed Report**

On the 11th of October, 2023, the Department of Chemistry organized an alumni interaction session titled "Career Orientation for 2023 Batch." The event was held offline from 1:30 PM to 3:30 PM. Dr. Deepak D Prabhu, an Assistant Professor from the Department of Chemistry at S H College, Ernakulam, and an alumnus of the department, served as the resource person for the session. The event was coordinated by Dr. Manju V Subramanian and Ms. Athira Shanmughan, who are the Coordinators of INIZIO 2023, with Veena R Nair acting as the Department Coordinator. During the session, Dr. Deepak D Prabhu shared his experiences and career journey, emphasizing the significant role played by the Department of Chemistry and its faculty in shaping his academic and professional life. He highlighted how the support and guidance from the department had a lasting impact on his career.

A total of 29 students participated in the session, along with 3 faculty members. The interactive nature of the session allowed students to engage with Dr. Prabhu, ask questions, and gain valuable insights into the various career paths available to chemistry graduates. The session provided students with practical advice and inspiration to pursue their career goals.