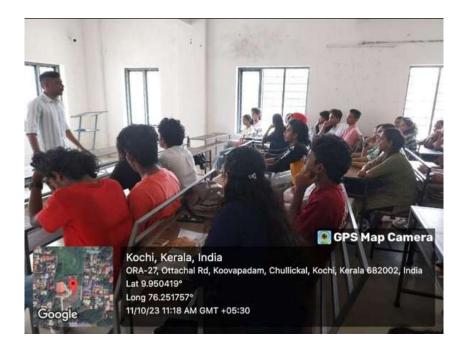

### Career Orientation Programme 2023-24

Date: 11 October 2023

**Time:** 11.00 am to 12pm

Organised by: Department of Business Administration

Venue: The Cochin College

#### **Event Details**

1. Name of the Programme: Alumni Interaction and Experience Sharing

2. **Resource Person:** Mr.Muhammed Sabith H,MBA Student,KMM Arts And Science College,Thrikkakara(2023 pass out batch)

#### **Detailed Report**

On the 11th of October, 2023, a career orientation session was held for BBA students, facilitated by alumni. The specific details regarding the organizing body, time, and venue were not specified in the provided document. The session aimed to bridge the gap between alumni and current students, providing the latter with valuable insights and practical advice for their future careers.