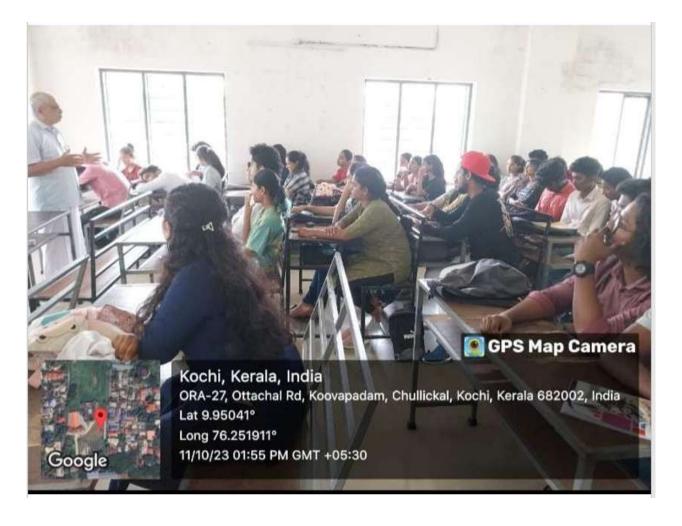

### Photos

### Career Orientation Programme 2023-24

**Date:** 11 October 2023

**Time:** 1:30 PM - 3:30 PM

**Organised by:** Department of Chemistry

Venue: The Cochin College

#### **Event Details**

1. Name of the Programme: Alumni interaction and Career Orientation for 2023 Batch

2. **Resource Person:** Dr. Deepak D Prabhu, Assistant Professor, Department of Chemistry, S H College, Ernakulam

3. Coordinator/Convenor: Dr. Manju V Subramanian and Ms. Athira Shanmughan, Coordinators of INIZIO 2023

4. Department Coordinator: Veena R Nair

5. Financial Assistance: Nil

6. No. of Students Participated: 32