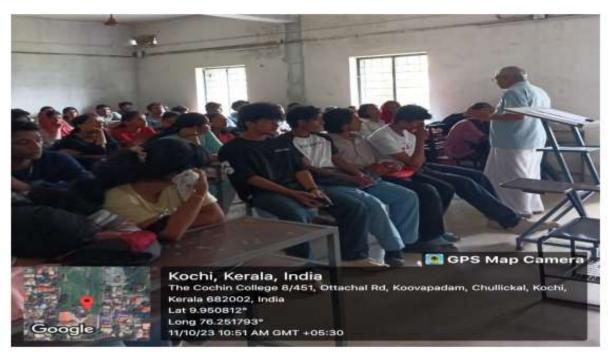

### Photos

### Career Orientation Programme 2023-24

Date: 11 October 2023

**Time:** 11.00 am to 12pm

Organised by: Department of Business Administration

Venue: The Cochin College

#### **Event Details**

1. Name of the Programme: Alumni Interaction and Experience Sharing

2. **Resource Person:** Mr.Muhammed Sabith H,MBA Student,KMM Arts And Science College,Thrikkakara(2023 pass out batch)

3. Coordinator/Convenor: Dr. Manju V Subramanian and Ms. Athira Shanmughan, Coordinators of INIZIO 2023

4. Department Coordinator: Jeffy Thomas

5. Financial Assistance: Nil

6. No. of Students Participated: 54