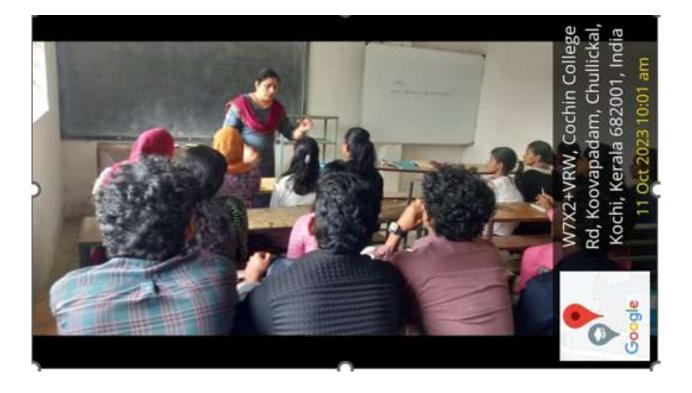

### Career Orientation Programme 2023-24

**Date:** 11 October 2023

**Time:** 1:30 PM - 3:30 PM

**Organised by:** Department of Chemistry

Venue: The Cochin College

#### **Event Details**

1. Name of the Programme: Alumni interaction and Career Orientation for 2023 Batch

2. **Resource Person:** Dr. Deepak D Prabhu, Assistant Professor, Department of Chemistry, S H College, Ernakulam

### **Detailed Report**

On the 11th of October, 2023, the Department of Chemistry organized an alumni interaction session titled "Career Orientation for 2023 Batch." The event was held offline from 1:30 PM to 3:30 PM. Dr. Deepak D Prabhu, an Assistant Professor from the Department of Chemistry at S H College, Ernakulam, and an alumnus of the department, served as the resource person for the session. The event was coordinated by Dr. Manju V Subramanian and Ms. Athira Shanmughan, who are the Coordinators of INIZIO 2023, with Veena R Nair acting as the Department Coordinator. During the session, Dr. Deepak D Prabhu shared his experiences and career journey, emphasizing the significant role played by the Department of Chemistry and its faculty in shaping his academic and professional life. He highlighted how the support and guidance from the department had a lasting impact on his career.