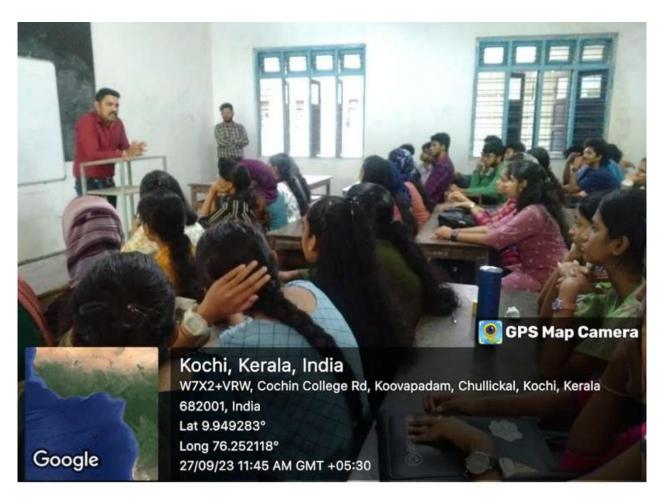

Logistic Management" on February 8, 2024. Mr. Rahul Raj, a consultant from SLMT, Kacheripady, was the guest speaker. The event saw participation from 75 students.

#### Outcomes

- Informed Decisions: Participants received guidance on the skills and qualifications required, aiding them in making informed career decisions.
- Professional Insight: Attendees learned from Mr. Rahul Raj's expertise, gaining valuable advice and industry perspectives.
- Enhanced Knowledge: Students gained a better understanding of the logistics sector and potential career paths within it.





## THE COCHIN COLLEGE

**KOCHI - 682 002** 

(Affiliated to Mahatma Gandhi University and Accredited by NAAC)

Website: www.thecochincollege.edu.in

email: email@thecochincollege.edu.in

### **Brochure**



### **Photos**







# THE COCHIN COLLEGE

### **KOCHI - 682 002**

(Affiliated to Mahatma Gandhi University and Accredited by NAAC)

Website: www.thecochincollege.edu.in

email: email@thecochincollege.edu.in

### List of Participants

| no | Name of students                      | Signature |
|----|---------------------------------------|-----------|
| 1  | ABDUL MALIK                           | today     |
| 2  | AFNA K M                              | - letter  |
| 3  | AFNITHA K M                           | tofuther  |
| 4  | AHAMED MINHAS                         | Maries.   |
| S  | AKHILA P S                            | theta     |
| 6  | AKSHAYA LAKSHMI A S                   | Catal     |
| 7  | ALESH ALDRIN ANTONY                   | Ser.      |
| 8  | AMIGHA C U                            | Q