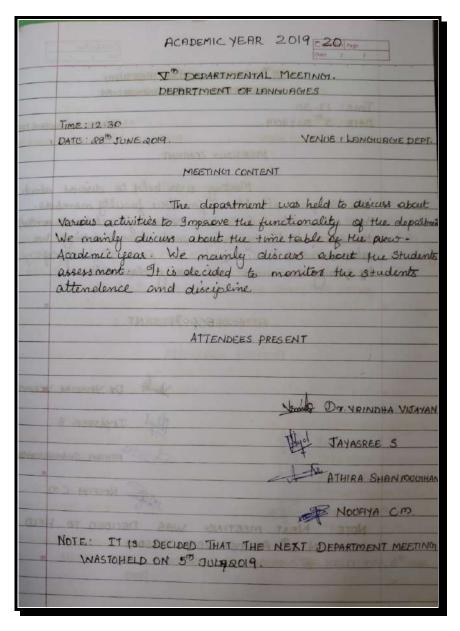

### 1.2 Departmental Meetings and Minutes:

Regular meetings are conducted at the departmental level to discuss academic matters, with minutes recorded for future reference and action.

Figure 5: Minutes of Language Departmental meeting