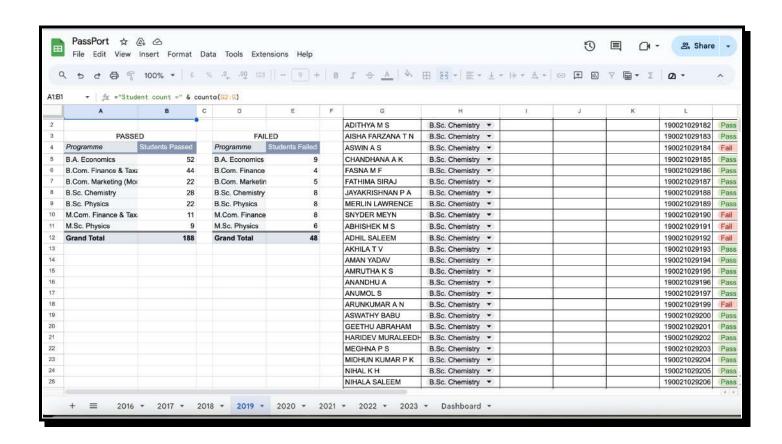

### 5 Monitoring Academic Performance

The college leverages technology to streamline the evaluation process and monitor academic performance. Internally Developed Software tools are used to generate question papers and evaluation forms, enhancing the efficiency and accuracy of the internal assessment process. "PASSPORT" Dashboard: The Digital Solutions Committee, following the direction of IQAC, developed a dashboard named "PASSPORT" for real-time tracking and review of academic results.

Figure 13: Subject wise Result Analysis