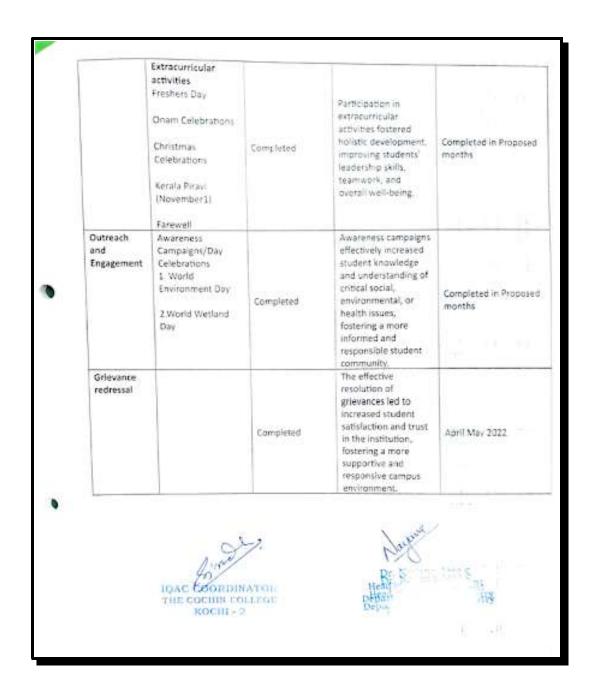

| Student<br>Support and<br>Developmen<br>t | Mentoring (carest<br>orientation etc.)<br>1 Career<br>Orientation<br>2 Caperity halling<br>programme<br>3 Assigning Mentors | Completyd | Mentoring programs<br>provided personalized<br>guidance and<br>vopport, enhancing<br>students' academic<br>performance, cavver<br>phonony, and<br>personal<br>development. | Completed                                                                                                                                                                                                                                                                  |







### **KOCHI - 682 002**

(Affiliated to Mahatma Gandhi University and Accredited by NAAC)

Website: www.thecochincollege.edu.in

email: email@thecochincollege.edu.in



Figure 18: Action Taken Report of Biochemistry Department for the academic year 2021-22