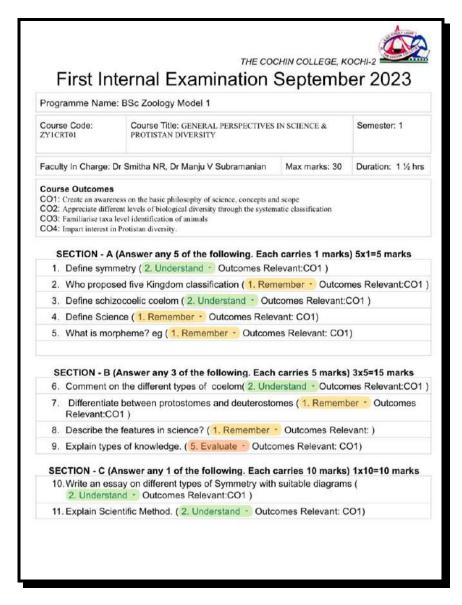

### 3 Outcome-Based Education (OBE) Mapped Question Papers:

All assessments are designed to align with the OBE framework, which ensures that learning outcomes are clearly defined and assessed.

Figure 10: OBE Mapped Question Paper