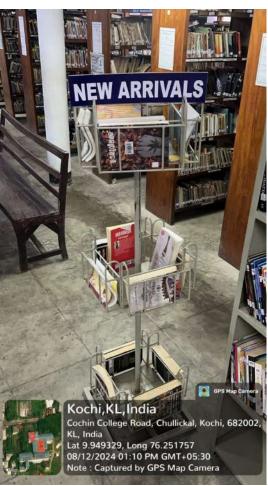

#### The New Arrival Section

Cochi

**KOCHI - 682 002** 

(Affiliated to Mahatma Gandhi University and Accredited by NAAC)

Website: www.thecochincollege.edu.in

email: email@thecochincollege.edu.in

**Periodical Section** 