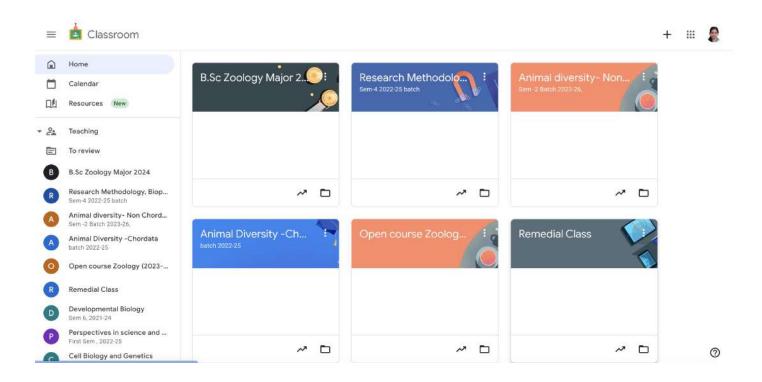

#### **KOCHI - 682 002**

(Affiliated to Mahatma Gandhi University and Accredited by NAAC)

Website: www.thecochincollege.edu.in email: email@thecochincollege.edu.in

Figure 2: Remedial Google Classroom