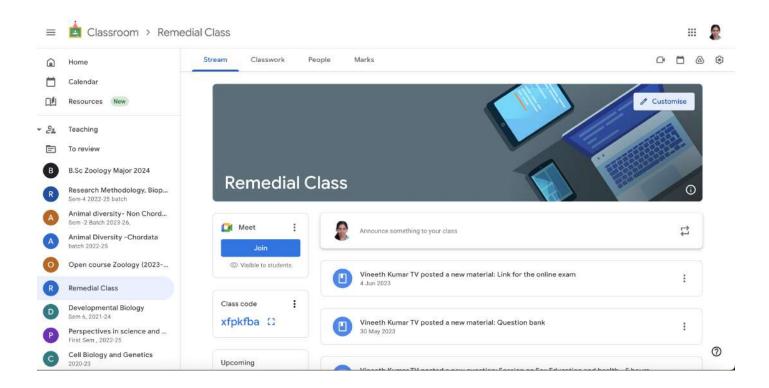

Figure 1: Remedial Google Classroom

Mrudula Menon V.
Principal-in-Charge
The Cochin College