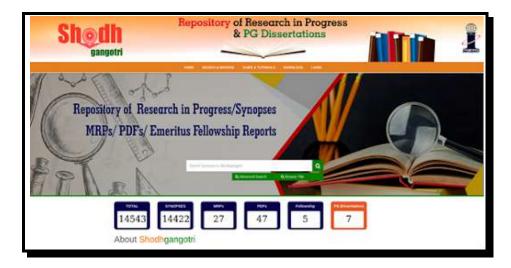

#### 3.2.1 E- Books and E- Journals: ShodhSindhu, JSTOR, e-PG Pathsala, etc. through N-List.

E-ShodhSindhu merging three consortia initiatives, namely UGC-INFONET Digital Library Consortium, N-LIST and INDEST-AICTE Consortium provides current as well as archival access to more than 7,200+ core and peer-reviewed journals and number of bibliographic, citation and factual databases. Under N-LIST colleges have access to e-resources (6000+ e-journals, 1,64,300+ e-books through N-LIST and 6,00,000 e-books through NDL).

Figure 7: Shodhgangotri

Figure 8: E-ShodhSindhu

1. Menon Mrudula Menon V. Principal-in-Charge The Cochin College

KOCHI - 682 002 (Affiliated to Mahatma Gandhi University and Accredited by NAAC)

Website: www.thecochincollege.edu.in