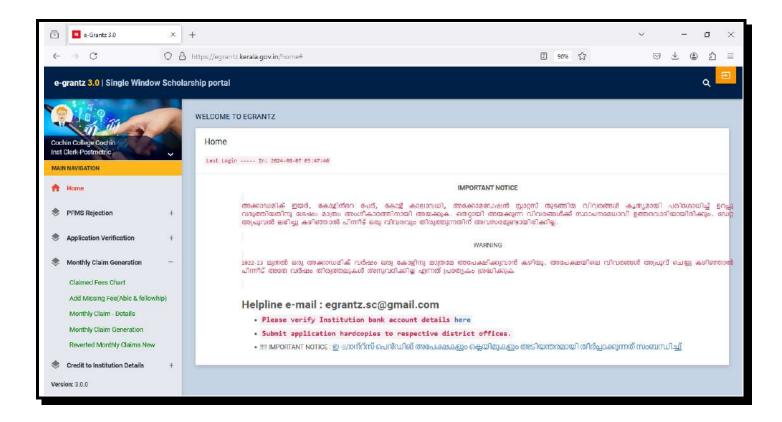

### 1 Google Workspace for Education

The adoption of Google Workspace for Education and Education Plus licences at The Cochin College was expedited during the COVID years specifically to bolster student admissions and support systems in response to the sudden shift towards online education. This comprehensive suite of tools proved pivotal in ensuring that education remained accessible and effective particularly when traditional classroom interactions were curtailed. Google Workspace facilitated a seamless transition to digital classrooms enabling cloud-based document management, real-time collaboration, and streamlined communication through official email channels. This not only helped maintain educational continuity but also enhanced the support available to students navigating the challenges of remote learning. By integrating these advanced digital tools, The Cochin College solidified its commitment to utilising state-of-the-art technology to adapt and respond to student needs promptly ensuring that all students could continue their education without disruption even amid global challenges.