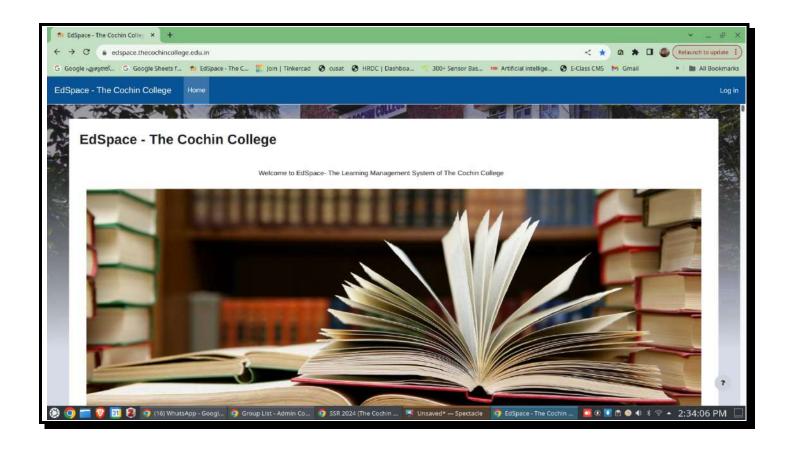

### 2 EdSpace-LMS

EdSpace, The Cochin College's Moodle-based Learning Management System (LMS), plays a critical role in enhancing student admission and support mechanisms within the institution. This robust platform is specifically designed to streamline the integration of new students into the college environment by providing seamless access to essential educational resources and course materials. As a comprehensive system, EdSpace is instrumental in distributing information crucial for student orientation and ongoing academic engagement, making it an indispensable hub for both incoming students and seasoned educators.

Figure 2: EdSpace-LMS Interface

dul Mun Mrudula Menon V. Principal-in-Charge The Cochin College

**KOCHI - 682 002** 

(Affiliated to Mahatma Gandhi University and Accredited by NAAC)

Website: www.thecochincollege.edu.in