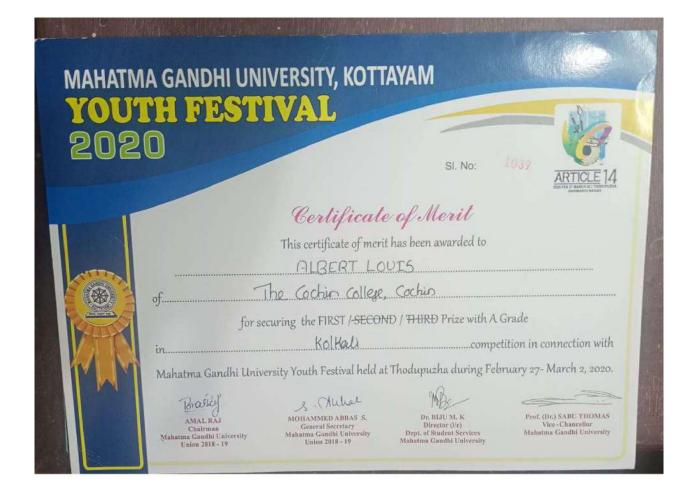

Mendulo m

**KOCHI - 682 002** 

(Affiliated to Mahatma Gandhi University and Accredited by NAAC)

Website: www.thecochincollege.edu.in

email: email@thecochincollege.edu.in

| Year          | Name of the<br>award/ medal                                                                          | Team /<br>Individual | Level of<br>competition<br>(University /<br>State / National<br>/ International) | Nature of<br>competition<br>(Sports /<br>Cultural) | Name of the<br>student(s)                                                |
|---------------|------------------------------------------------------------------------------------------------------|----------------------|----------------------------------------------------------------------------------|----------------------------------------------------|--------------------------------------------------------------------------|
| 2019-<br>2020 | 15th Kerala State<br>Youth Boys and<br>Girls Weightlifting<br>Championship<br>(Under-81kg),<br>Third | Individual           | State                                                                            | Sports                                             | MOHAMMED<br>YASEEN                                                       |
| 2019-<br>2020 | SECOND -<br>Unequipped Sub<br>Junior Men Bench<br>Press<br>Championship<br>(Under-66kg)              | Individual           | State                                                                            | Sports                                             | ATHUL PRADEEP                                                            |
| 2019-<br>2020 | South Zone Inter<br>University Table<br>Tennis (M)<br>Member<br>(Participation)                      | Team                 | University                                                                       | Sports                                             | RAIJU K.J                                                                |
| 2019-<br>2020 | TENTH - Classic<br>Jr. Men<br>Powerlifting<br>Championship<br>(Under 74 kg)                          | Individual           | State                                                                            | Sports                                             | AIDEN BENOY                                                              |
| 2019-<br>2020 | M G University<br>Youth Festival<br>Duffmuttu - First                                                | Team                 | University                                                                       | Cultural                                           | MOHAMMED<br>ANEES T.N                                                    |
| 2019-<br>2020 | FIRST - M G<br>University Youth<br>Festival Kolkali                                                  | Team                 | University                                                                       | Cultural                                           | BASIM JAMAL,<br>ALBERT LOUIS                                             |
| 2019-<br>2020 | FIRST - M G<br>University Youth<br>Festival Oppana                                                   | Team                 | University                                                                       | Cultural                                           | Anamika B.Rajesh,<br>Farhana B. Noushad                                  |
| 2019-<br>2020 | SECOND - M G<br>University Youth<br>Festival Mime                                                    | Team                 | University                                                                       | Cultural                                           | MERLIN<br>LAWRENCE,<br>MEENAKSHI K.B,<br>MOHAMMED<br>DILFAR              |
| 2019-<br>2020 | SECOND - M G<br>University Youth<br>Festival Skit                                                    | Team                 | University                                                                       | Cultural                                           | VISHNUJITH D.V,<br>SABARINATH U.S,<br>HARITHA<br>SANTHOSH,<br>AMISHA T.V |