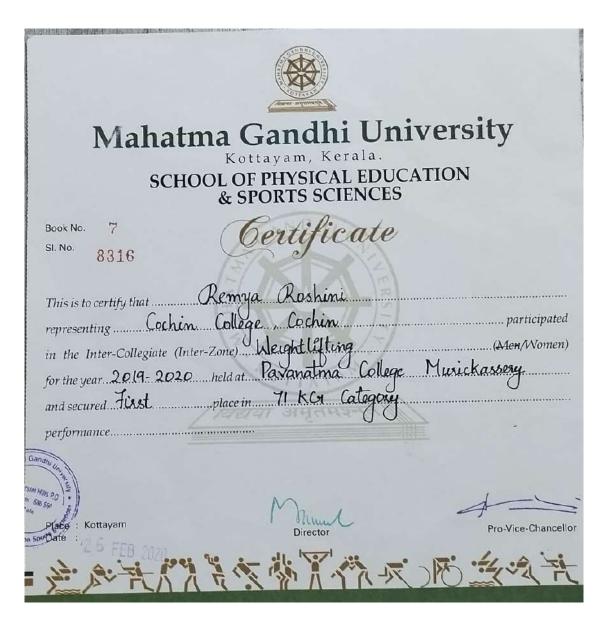

#### List of Certificate and medal receivers of 2019-20

| Year          | Name of the<br>award/ medal                                                                    | Team /<br>Individual | Level of<br>competition<br>(University /<br>State / National<br>/ International) | Nature of<br>competition<br>(Sports /<br>Cultural) | Name of the<br>student(s) |
|---------------|------------------------------------------------------------------------------------------------|----------------------|----------------------------------------------------------------------------------|----------------------------------------------------|---------------------------|
| 2019-<br>2020 | FIRST -<br>Weightlifting (W)<br>Championship<br>(Under 71 kg)<br>First                         | Individual           | University                                                                       | Sports                                             | REMYA ROSHNI              |
| 2019-<br>2020 | SIXTH -<br>Bodybuilding and<br>Fitness<br>Championship                                         | Individual           | National                                                                         | Sports                                             | ANANTHU P.P               |
| 2019-<br>2020 | Inter Collegiate<br>(Inter Zone) Best<br>Physique<br>Championship (60<br>kg) Third             | Individual           | University                                                                       | Sports                                             | ANANTHU P.P               |
| 2019-<br>2020 | National Equipped<br>Mens Bench Press<br>Championship<br>(Under-66kg),<br>Sixth                | Individual           | National                                                                         | Sports                                             | MOHAMMED<br>FAROOQ        |
| 2019-<br>2020 | FIRST - Equipped<br>Junior Men Bench<br>Press<br>Championship<br>(Under-66kg)                  | Individual           | State                                                                            | Sports                                             | MOHAMMED<br>FAROOQ        |
| 2019-<br>2020 | Kerala State<br>Unequipped Junior<br>Men Bench Press<br>Championship<br>(Under-66kg),<br>Third | Individual           | State                                                                            | Sports                                             | MOHAMMED<br>FAROOQ        |
| 2019-<br>2020 | FIRST - Equipped<br>Junior Men Bench<br>Press<br>Championship<br>(Under-66kg)                  | Individual           | State                                                                            | Sports                                             | MOHAMMED<br>FAROOQ        |
| 2019-<br>2020 | SECOND - Inter<br>Collegiate (Inter<br>Zone) Powerlifting<br>(Under-66kg)                      | Individual           | University                                                                       | Sports                                             | MOHAMMED<br>FAROOQ        |