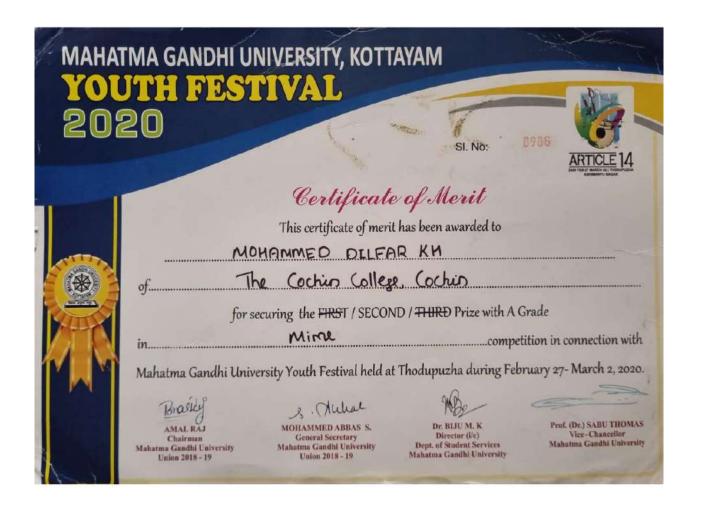

Mendulo m

**KOCHI - 682 002** 

(Affiliated to Mahatma Gandhi University and Accredited by NAAC)

Website: www.thecochincollege.edu.in

email: email@thecochincollege.edu.in

| Year          | Name of the<br>award/ medal                                                                          | Team /<br>Individual | Level of<br>competition<br>(University /<br>State / National<br>/ International) | Nature of<br>competition<br>(Sports /<br>Cultural) | Name of the<br>student(s)                                                |
|---------------|------------------------------------------------------------------------------------------------------|----------------------|----------------------------------------------------------------------------------|----------------------------------------------------|--------------------------------------------------------------------------|
| 2019-<br>2020 | 15th Kerala State<br>Youth Boys and<br>Girls Weightlifting<br>Championship<br>(Under-81kg),<br>Third | Individual           | State                                                                            | Sports                                             | MOHAMMED<br>YASEEN                                                       |
| 2019-<br>2020 | SECOND -<br>Unequipped Sub<br>Junior Men Bench<br>Press<br>Championship<br>(Under-66kg)              | Individual           | State                                                                            | Sports                                             | ATHUL PRADEEP                                                            |
| 2019-<br>2020 | South Zone Inter<br>University Table<br>Tennis (M)<br>Member<br>(Participation)                      | Team                 | University                                                                       | Sports                                             | RAIJU K.J                                                                |
| 2019-<br>2020 | TENTH - Classic<br>Jr. Men<br>Powerlifting<br>Championship<br>(Under 74 kg)                          | Individual           | State                                                                            | Sports                                             | AIDEN BENOY                                                              |
| 2019-<br>2020 | M G University<br>Youth Festival<br>Duffmuttu - First                                                | Team                 | University                                                                       | Cultural                                           | MOHAMMED<br>ANEES T.N                                                    |
| 2019-<br>2020 | FIRST - M G<br>University Youth<br>Festival Kolkali                                                  | Team                 | University                                                                       | Cultural                                           | BASIM JAMAL,<br>ALBERT LOUIS                                             |
| 2019-<br>2020 | FIRST - M G<br>University Youth<br>Festival Oppana                                                   | Team                 | University                                                                       | Cultural                                           | Anamika B.Rajesh,<br>Farhana B. Noushad                                  |
| 2019-<br>2020 | SECOND - M G<br>University Youth<br>Festival Mime                                                    | Team                 | University                                                                       | Cultural                                           | MERLIN<br>LAWRENCE,<br>MEENAKSHI K.B,<br>MOHAMMED<br>DILFAR              |
| 2019-<br>2020 | SECOND - M G<br>University Youth<br>Festival Skit                                                    | Team                 | University                                                                       | Cultural                                           | VISHNUJITH D.V,<br>SABARINATH U.S,<br>HARITHA<br>SANTHOSH,<br>AMISHA T.V |