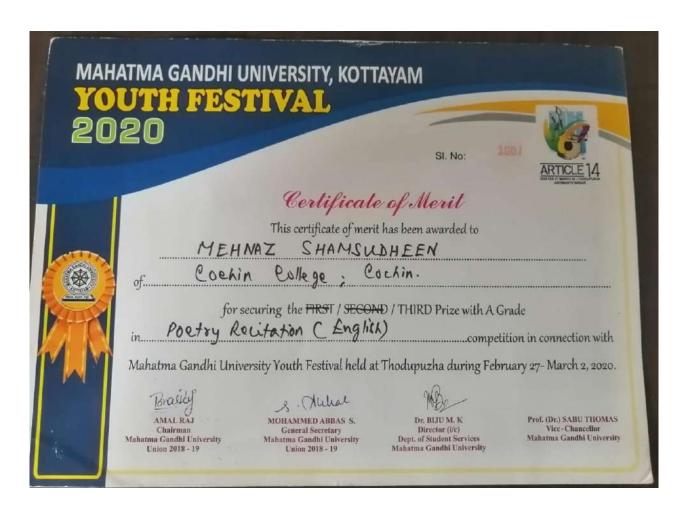

HIN Cochin

**KOCHI - 682 002** 

(Affiliated to Mahatma Gandhi University and Accredited by NAAC)

Website: www.thecochincollege.edu.in

email: email@thecochincollege.edu.in

| Year          | Name of the<br>award/ medal                                                         | Team /<br>Individual | Level of<br>competition<br>(University /<br>State / National<br>/ International) | Nature of<br>competition<br>(Sports /<br>Cultural) | Name of the<br>student(s)                                                                            |
|---------------|-------------------------------------------------------------------------------------|----------------------|----------------------------------------------------------------------------------|----------------------------------------------------|------------------------------------------------------------------------------------------------------|
| 2019-<br>2020 | THIRD - M G<br>University Youth<br>Festival Hindi<br>Short Story<br>Writing         | Individual           | University                                                                       | Cultural                                           | FOUZIYA P.N                                                                                          |
| 2019-<br>2020 | THIRD - M G<br>University Youth<br>Festival Hindi<br>Recitation                     | Individual           | University                                                                       | Cultural                                           | MEHANAZ<br>SHAMSUDEEN                                                                                |
| 2019-<br>2020 | THIRD - M G<br>University Youth<br>Festival English<br>Recitation                   | Individual           | University                                                                       | Cultural                                           | MEHANAZ<br>SHAMSUDEEN                                                                                |
| 2019-<br>2020 | A GRADE M G<br>University Youth<br>Festival Eastern<br>Percussion                   | Individual           | University                                                                       | Cultural                                           | SABARINATH.U.S                                                                                       |
| 2019-<br>2020 | A GRADE M G<br>University Youth<br>Festival Eastern<br>Stringed<br>Instrument Style | Individual           | University                                                                       | Cultural                                           | RADHIKA RANI                                                                                         |
| 2019-<br>2020 | A GRADE M G<br>University Youth<br>Festival<br>Bharatanatyam<br>A-Grade             | Individual           | University                                                                       | Cultural                                           | ASWATHY LEVEN                                                                                        |
| 2019-<br>2020 | M G University<br>Youth Festival<br>One-act Play -<br>FOURTH                        | Team                 | University                                                                       | Cultural                                           | RAHUL VARGHESE,<br>ADARSH A.NAIR,<br>MUHAMMAD<br>MUSSAMMIL,<br>FIROZ, MODI,<br>ASWATHY LEVEN,<br>MOL |