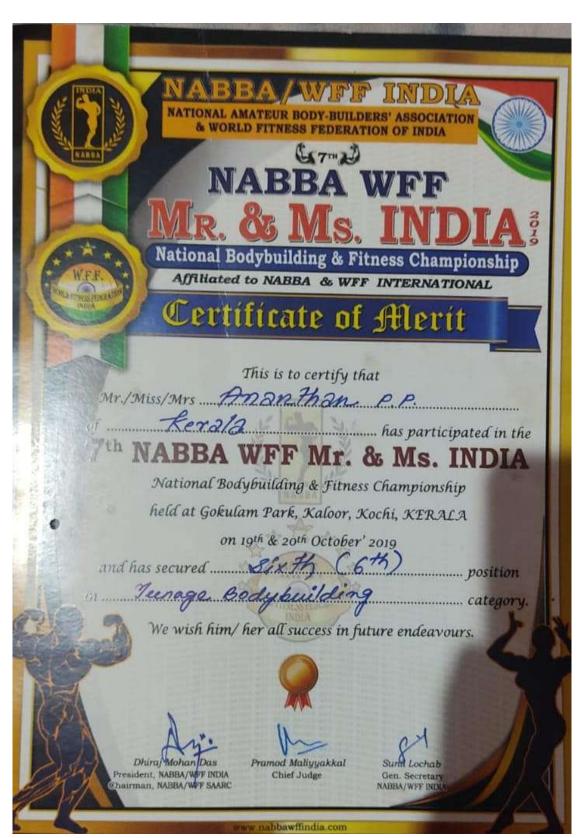

#### List of Certificate and medal receivers of 2019-20

| Year          | Name of the<br>award/ medal                                                                    | Team /<br>Individual | Level of<br>competition<br>(University /<br>State / National<br>/ International) | Nature of<br>competition<br>(Sports /<br>Cultural) | Name of the<br>student(s) |
|---------------|------------------------------------------------------------------------------------------------|----------------------|----------------------------------------------------------------------------------|----------------------------------------------------|---------------------------|
| 2019-<br>2020 | FIRST -<br>Weightlifting (W)<br>Championship<br>(Under 71 kg)<br>First                         | Individual           | University                                                                       | Sports                                             | REMYA ROSHNI              |
| 2019-<br>2020 | SIXTH -<br>Bodybuilding and<br>Fitness<br>Championship                                         | Individual           | National                                                                         | Sports                                             | ANANTHU P.P               |
| 2019-<br>2020 | Inter Collegiate<br>(Inter Zone) Best<br>Physique<br>Championship (60<br>kg) Third             | Individual           | University                                                                       | Sports                                             | ANANTHU P.P               |
| 2019-<br>2020 | National Equipped<br>Mens Bench Press<br>Championship<br>(Under-66kg),<br>Sixth                | Individual           | National                                                                         | Sports                                             | MOHAMMED<br>FAROOQ        |
| 2019-<br>2020 | FIRST - Equipped<br>Junior Men Bench<br>Press<br>Championship<br>(Under-66kg)                  | Individual           | State                                                                            | Sports                                             | MOHAMMED<br>FAROOQ        |
| 2019-<br>2020 | Kerala State<br>Unequipped Junior<br>Men Bench Press<br>Championship<br>(Under-66kg),<br>Third | Individual           | State                                                                            | Sports                                             | MOHAMMED<br>FAROOQ        |
| 2019-<br>2020 | FIRST - Equipped<br>Junior Men Bench<br>Press<br>Championship<br>(Under-66kg)                  | Individual           | State                                                                            | Sports                                             | MOHAMMED<br>FAROOQ        |
| 2019-<br>2020 | SECOND - Inter<br>Collegiate (Inter<br>Zone) Powerlifting<br>(Under-66kg)                      | Individual           | University                                                                       | Sports                                             | MOHAMMED<br>FAROOQ        |