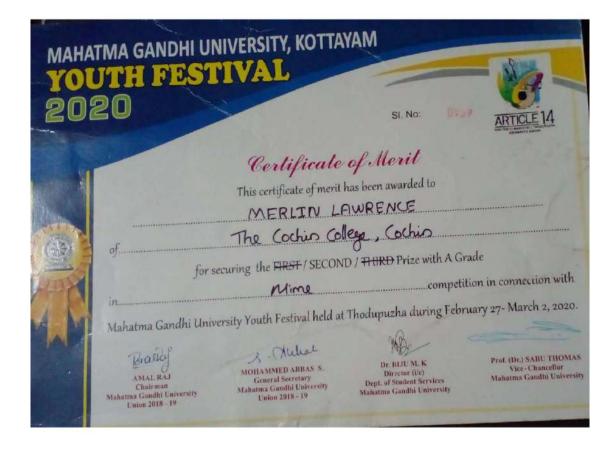

#### List of Certificate and medal receivers of 2019-20

| Year          | Name of the<br>award/ medal                                                                    | Team /<br>Individual | Level of<br>competition<br>(University /<br>State / National<br>/ International) | Nature of<br>competition<br>(Sports /<br>Cultural) | Name of the<br>student(s) |
|---------------|------------------------------------------------------------------------------------------------|----------------------|----------------------------------------------------------------------------------|----------------------------------------------------|---------------------------|
| 2019-<br>2020 | FIRST -<br>Weightlifting (W)<br>Championship<br>(Under 71 kg)<br>First                         | Individual           | University                                                                       | Sports                                             | REMYA ROSHNI              |
| 2019-<br>2020 | SIXTH -<br>Bodybuilding and<br>Fitness<br>Championship                                         | Individual           | National                                                                         | Sports                                             | ANANTHU P.P               |
| 2019-<br>2020 | Inter Collegiate<br>(Inter Zone) Best<br>Physique<br>Championship (60<br>kg) Third             | Individual           | University                                                                       | Sports                                             | ANANTHU P.P               |
| 2019-<br>2020 | National Equipped<br>Mens Bench Press<br>Championship<br>(Under-66kg),<br>Sixth                | Individual           | National                                                                         | Sports                                             | MOHAMMED<br>FAROOQ        |
| 2019-<br>2020 | FIRST - Equipped<br>Junior Men Bench<br>Press<br>Championship<br>(Under-66kg)                  | Individual           | State                                                                            | Sports                                             | MOHAMMED<br>FAROOQ        |
| 2019-<br>2020 | Kerala State<br>Unequipped Junior<br>Men Bench Press<br>Championship<br>(Under-66kg),<br>Third | Individual           | State                                                                            | Sports                                             | MOHAMMED<br>FAROOQ        |
| 2019-<br>2020 | FIRST - Equipped<br>Junior Men Bench<br>Press<br>Championship<br>(Under-66kg)                  | Individual           | State                                                                            | Sports                                             | MOHAMMED<br>FAROOQ        |
| 2019-<br>2020 | SECOND - Inter<br>Collegiate (Inter<br>Zone) Powerlifting<br>(Under-66kg)                      | Individual           | University                                                                       | Sports                                             | MOHAMMED<br>FAROOQ        |

Mendulo m

**KOCHI - 682 002** 

(Affiliated to Mahatma Gandhi University and Accredited by NAAC)

Website: www.thecochincollege.edu.in

email: email@thecochincollege.edu.in

| Year          | Name of the<br>award/ medal                                                                          | Team /<br>Individual | Level of<br>competition<br>(University /<br>State / National<br>/ International) | Nature of<br>competition<br>(Sports /<br>Cultural) | Name of the<br>student(s)                                                |
|---------------|------------------------------------------------------------------------------------------------------|----------------------|----------------------------------------------------------------------------------|----------------------------------------------------|--------------------------------------------------------------------------|
| 2019-<br>2020 | 15th Kerala State<br>Youth Boys and<br>Girls Weightlifting<br>Championship<br>(Under-81kg),<br>Third | Individual           | State                                                                            | Sports                                             | MOHAMMED<br>YASEEN                                                       |
| 2019-<br>2020 | SECOND -<br>Unequipped Sub<br>Junior Men Bench<br>Press<br>Championship<br>(Under-66kg)              | Individual           | State                                                                            | Sports                                             | ATHUL PRADEEP                                                            |
| 2019-<br>2020 | South Zone Inter<br>University Table<br>Tennis (M)<br>Member<br>(Participation)                      | Team                 | University                                                                       | Sports                                             | RAIJU K.J                                                                |
| 2019-<br>2020 | TENTH - Classic<br>Jr. Men<br>Powerlifting<br>Championship<br>(Under 74 kg)                          | Individual           | State                                                                            | Sports                                             | AIDEN BENOY                                                              |
| 2019-<br>2020 | M G University<br>Youth Festival<br>Duffmuttu - First                                                | Team                 | University                                                                       | Cultural                                           | MOHAMMED<br>ANEES T.N                                                    |
| 2019-<br>2020 | FIRST - M G<br>University Youth<br>Festival Kolkali                                                  | Team                 | University                                                                       | Cultural                                           | BASIM JAMAL,<br>ALBERT LOUIS                                             |
| 2019-<br>2020 | FIRST - M G<br>University Youth<br>Festival Oppana                                                   | Team                 | University                                                                       | Cultural                                           | Anamika B.Rajesh,<br>Farhana B. Noushad                                  |
| 2019-<br>2020 | SECOND - M G<br>University Youth<br>Festival Mime                                                    | Team                 | University                                                                       | Cultural                                           | MERLIN<br>LAWRENCE,<br>MEENAKSHI K.B,<br>MOHAMMED<br>DILFAR              |
| 2019-<br>2020 | SECOND - M G<br>University Youth<br>Festival Skit                                                    | Team                 | University                                                                       | Cultural                                           | VISHNUJITH D.V,<br>SABARINATH U.S,<br>HARITHA<br>SANTHOSH,<br>AMISHA T.V |