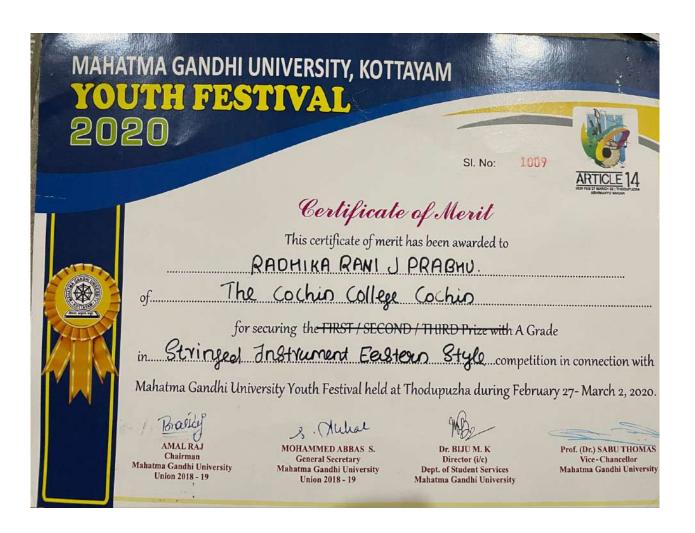

HIN Cochin

**KOCHI - 682 002** 

(Affiliated to Mahatma Gandhi University and Accredited by NAAC)

Website: www.thecochincollege.edu.in

email: email@thecochincollege.edu.in

| Year          | Name of the<br>award/ medal                                                         | Team /<br>Individual | Level of<br>competition<br>(University /<br>State / National<br>/ International) | Nature of<br>competition<br>(Sports /<br>Cultural) | Name of the<br>student(s)                                                                            |
|---------------|-------------------------------------------------------------------------------------|----------------------|----------------------------------------------------------------------------------|----------------------------------------------------|------------------------------------------------------------------------------------------------------|
| 2019-<br>2020 | THIRD - M G<br>University Youth<br>Festival Hindi<br>Short Story<br>Writing         | Individual           | University                                                                       | Cultural                                           | FOUZIYA P.N                                                                                          |
| 2019-<br>2020 | THIRD - M G<br>University Youth<br>Festival Hindi<br>Recitation                     | Individual           | University                                                                       | Cultural                                           | MEHANAZ<br>SHAMSUDEEN                                                                                |
| 2019-<br>2020 | THIRD - M G<br>University Youth<br>Festival English<br>Recitation                   | Individual           | University                                                                       | Cultural                                           | MEHANAZ<br>SHAMSUDEEN                                                                                |
| 2019-<br>2020 | A GRADE M G<br>University Youth<br>Festival Eastern<br>Percussion                   | Individual           | University                                                                       | Cultural                                           | SABARINATH.U.S                                                                                       |
| 2019-<br>2020 | A GRADE M G<br>University Youth<br>Festival Eastern<br>Stringed<br>Instrument Style | Individual           | University                                                                       | Cultural                                           | RADHIKA RANI                                                                                         |
| 2019-<br>2020 | A GRADE M G<br>University Youth<br>Festival<br>Bharatanatyam<br>A-Grade             | Individual           | University                                                                       | Cultural                                           | ASWATHY LEVEN                                                                                        |
| 2019-<br>2020 | M G University<br>Youth Festival<br>One-act Play -<br>FOURTH                        | Team                 | University                                                                       | Cultural                                           | RAHUL VARGHESE,<br>ADARSH A.NAIR,<br>MUHAMMAD<br>MUSSAMMIL,<br>FIROZ, MODI,<br>ASWATHY LEVEN,<br>MOL |