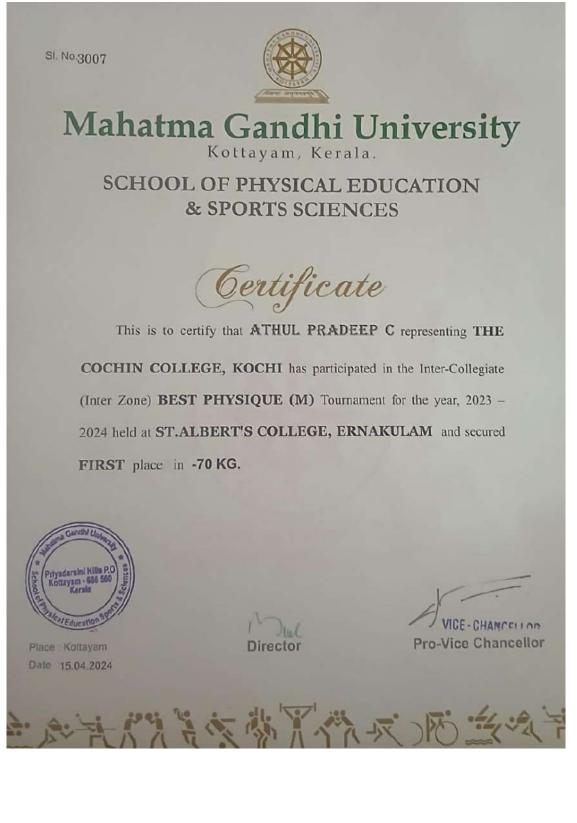

#### List of Certificate and medal receivers of 2019-20

| Year          | Name of the<br>award/ medal                                                                    | Team /<br>Individual | Level of<br>competition<br>(University /<br>State / National<br>/ International) | Nature of<br>competition<br>(Sports /<br>Cultural) | Name of the<br>student(s) |
|---------------|------------------------------------------------------------------------------------------------|----------------------|----------------------------------------------------------------------------------|----------------------------------------------------|---------------------------|
| 2019-<br>2020 | FIRST -<br>Weightlifting (W)<br>Championship<br>(Under 71 kg)<br>First                         | Individual           | University                                                                       | Sports                                             | REMYA ROSHNI              |
| 2019-<br>2020 | SIXTH -<br>Bodybuilding and<br>Fitness<br>Championship                                         | Individual           | National                                                                         | Sports                                             | ANANTHU P.P               |
| 2019-<br>2020 | Inter Collegiate<br>(Inter Zone) Best<br>Physique<br>Championship (60<br>kg) Third             | Individual           | University                                                                       | Sports                                             | ANANTHU P.P               |
| 2019-<br>2020 | National Equipped<br>Mens Bench Press<br>Championship<br>(Under-66kg),<br>Sixth                | Individual           | National                                                                         | Sports                                             | MOHAMMED<br>FAROOQ        |
| 2019-<br>2020 | FIRST - Equipped<br>Junior Men Bench<br>Press<br>Championship<br>(Under-66kg)                  | Individual           | State                                                                            | Sports                                             | MOHAMMED<br>FAROOQ        |
| 2019-<br>2020 | Kerala State<br>Unequipped Junior<br>Men Bench Press<br>Championship<br>(Under-66kg),<br>Third | Individual           | State                                                                            | Sports                                             | MOHAMMED<br>FAROOQ        |
| 2019-<br>2020 | FIRST - Equipped<br>Junior Men Bench<br>Press<br>Championship<br>(Under-66kg)                  | Individual           | State                                                                            | Sports                                             | MOHAMMED<br>FAROOQ        |
| 2019-<br>2020 | SECOND - Inter<br>Collegiate (Inter<br>Zone) Powerlifting<br>(Under-66kg)                      | Individual           | University                                                                       | Sports                                             | MOHAMMED<br>FAROOQ        |