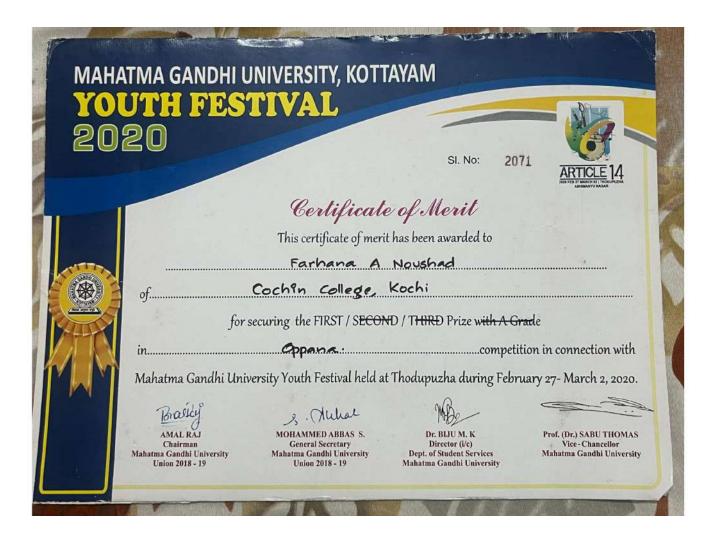

Mendulo m

**KOCHI - 682 002** 

(Affiliated to Mahatma Gandhi University and Accredited by NAAC)

Website: www.thecochincollege.edu.in

email: email@thecochincollege.edu.in

| Year          | Name of the<br>award/ medal                                                                          | Team /<br>Individual | Level of<br>competition<br>(University /<br>State / National<br>/ International) | Nature of<br>competition<br>(Sports /<br>Cultural) | Name of the<br>student(s)                                                |
|---------------|------------------------------------------------------------------------------------------------------|----------------------|----------------------------------------------------------------------------------|----------------------------------------------------|--------------------------------------------------------------------------|
| 2019-<br>2020 | 15th Kerala State<br>Youth Boys and<br>Girls Weightlifting<br>Championship<br>(Under-81kg),<br>Third | Individual           | State                                                                            | Sports                                             | MOHAMMED<br>YASEEN                                                       |
| 2019-<br>2020 | SECOND -<br>Unequipped Sub<br>Junior Men Bench<br>Press<br>Championship<br>(Under-66kg)              | Individual           | State                                                                            | Sports                                             | ATHUL PRADEEP                                                            |
| 2019-<br>2020 | South Zone Inter<br>University Table<br>Tennis (M)<br>Member<br>(Participation)                      | Team                 | University                                                                       | Sports                                             | RAIJU K.J                                                                |
| 2019-<br>2020 | TENTH - Classic<br>Jr. Men<br>Powerlifting<br>Championship<br>(Under 74 kg)                          | Individual           | State                                                                            | Sports                                             | AIDEN BENOY                                                              |
| 2019-<br>2020 | M G University<br>Youth Festival<br>Duffmuttu - First                                                | Team                 | University                                                                       | Cultural                                           | MOHAMMED<br>ANEES T.N                                                    |
| 2019-<br>2020 | FIRST - M G<br>University Youth<br>Festival Kolkali                                                  | Team                 | University                                                                       | Cultural                                           | BASIM JAMAL,<br>ALBERT LOUIS                                             |
| 2019-<br>2020 | FIRST - M G<br>University Youth<br>Festival Oppana                                                   | Team                 | University                                                                       | Cultural                                           | Anamika B.Rajesh,<br>Farhana B. Noushad                                  |
| 2019-<br>2020 | SECOND - M G<br>University Youth<br>Festival Mime                                                    | Team                 | University                                                                       | Cultural                                           | MERLIN<br>LAWRENCE,<br>MEENAKSHI K.B,<br>MOHAMMED<br>DILFAR              |
| 2019-<br>2020 | SECOND - M G<br>University Youth<br>Festival Skit                                                    | Team                 | University                                                                       | Cultural                                           | VISHNUJITH D.V,<br>SABARINATH U.S,<br>HARITHA<br>SANTHOSH,<br>AMISHA T.V |