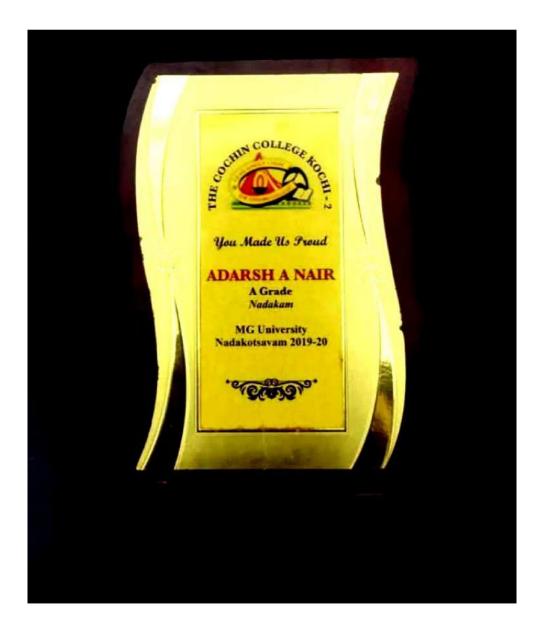

HIN Cochin

**KOCHI - 682 002** 

(Affiliated to Mahatma Gandhi University and Accredited by NAAC)

Website: www.thecochincollege.edu.in

email: email@thecochincollege.edu.in

| Year          | Name of the<br>award/ medal                                                         | Team /<br>Individual | Level of<br>competition<br>(University /<br>State / National<br>/ International) | Nature of<br>competition<br>(Sports /<br>Cultural) | Name of the<br>student(s)                                                                            |
|---------------|-------------------------------------------------------------------------------------|----------------------|----------------------------------------------------------------------------------|----------------------------------------------------|------------------------------------------------------------------------------------------------------|
| 2019-<br>2020 | THIRD - M G<br>University Youth<br>Festival Hindi<br>Short Story<br>Writing         | Individual           | University                                                                       | Cultural                                           | FOUZIYA P.N                                                                                          |
| 2019-<br>2020 | THIRD - M G<br>University Youth<br>Festival Hindi<br>Recitation                     | Individual           | University                                                                       | Cultural                                           | MEHANAZ<br>SHAMSUDEEN                                                                                |
| 2019-<br>2020 | THIRD - M G<br>University Youth<br>Festival English<br>Recitation                   | Individual           | University                                                                       | Cultural                                           | MEHANAZ<br>SHAMSUDEEN                                                                                |
| 2019-<br>2020 | A GRADE M G<br>University Youth<br>Festival Eastern<br>Percussion                   | Individual           | University                                                                       | Cultural                                           | SABARINATH.U.S                                                                                       |
| 2019-<br>2020 | A GRADE M G<br>University Youth<br>Festival Eastern<br>Stringed<br>Instrument Style | Individual           | University                                                                       | Cultural                                           | RADHIKA RANI                                                                                         |
| 2019-<br>2020 | A GRADE M G<br>University Youth<br>Festival<br>Bharatanatyam<br>A-Grade             | Individual           | University                                                                       | Cultural                                           | ASWATHY LEVEN                                                                                        |
| 2019-<br>2020 | M G University<br>Youth Festival<br>One-act Play -<br>FOURTH                        | Team                 | University                                                                       | Cultural                                           | RAHUL VARGHESE,<br>ADARSH A.NAIR,<br>MUHAMMAD<br>MUSSAMMIL,<br>FIROZ, MODI,<br>ASWATHY LEVEN,<br>MOL |