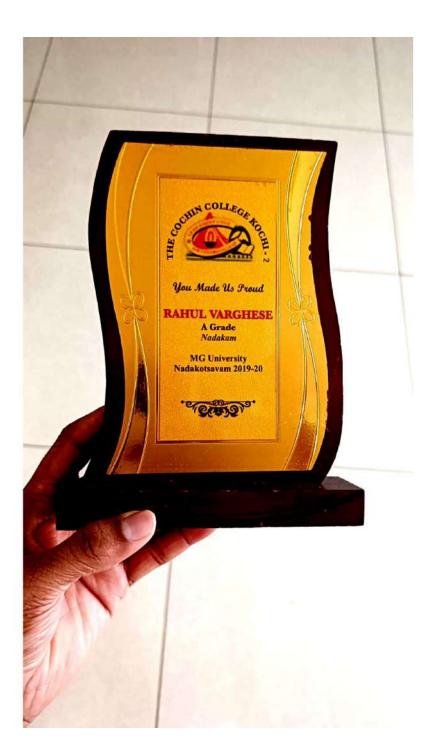

HIN Cochin

**KOCHI - 682 002** 

(Affiliated to Mahatma Gandhi University and Accredited by NAAC)

Website: www.thecochincollege.edu.in

email: email@thecochincollege.edu.in

| Year          | Name of the<br>award/ medal                                                         | Team /<br>Individual | Level of<br>competition<br>(University /<br>State / National<br>/ International) | Nature of<br>competition<br>(Sports /<br>Cultural) | Name of the<br>student(s)                                                                            |
|---------------|-------------------------------------------------------------------------------------|----------------------|----------------------------------------------------------------------------------|----------------------------------------------------|------------------------------------------------------------------------------------------------------|
| 2019-<br>2020 | THIRD - M G<br>University Youth<br>Festival Hindi<br>Short Story<br>Writing         | Individual           | University                                                                       | Cultural                                           | FOUZIYA P.N                                                                                          |
| 2019-<br>2020 | THIRD - M G<br>University Youth<br>Festival Hindi<br>Recitation                     | Individual           | University                                                                       | Cultural                                           | MEHANAZ<br>SHAMSUDEEN                                                                                |
| 2019-<br>2020 | THIRD - M G<br>University Youth<br>Festival English<br>Recitation                   | Individual           | University                                                                       | Cultural                                           | MEHANAZ<br>SHAMSUDEEN                                                                                |
| 2019-<br>2020 | A GRADE M G<br>University Youth<br>Festival Eastern<br>Percussion                   | Individual           | University                                                                       | Cultural                                           | SABARINATH.U.S                                                                                       |
| 2019-<br>2020 | A GRADE M G<br>University Youth<br>Festival Eastern<br>Stringed<br>Instrument Style | Individual           | University                                                                       | Cultural                                           | RADHIKA RANI                                                                                         |
| 2019-<br>2020 | A GRADE M G<br>University Youth<br>Festival<br>Bharatanatyam<br>A-Grade             | Individual           | University                                                                       | Cultural                                           | ASWATHY LEVEN                                                                                        |
| 2019-<br>2020 | M G University<br>Youth Festival<br>One-act Play -<br>FOURTH                        | Team                 | University                                                                       | Cultural                                           | RAHUL VARGHESE,<br>ADARSH A.NAIR,<br>MUHAMMAD<br>MUSSAMMIL,<br>FIROZ, MODI,<br>ASWATHY LEVEN,<br>MOL |