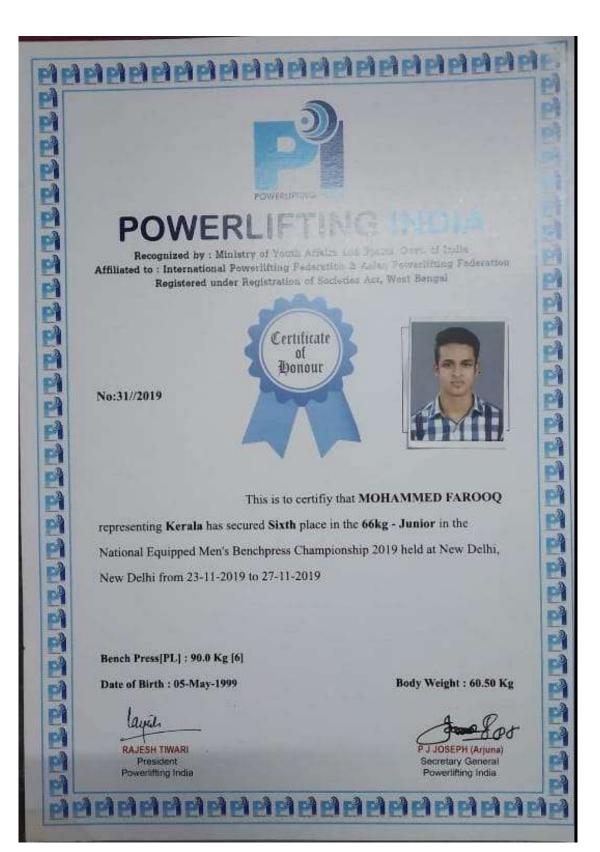

#### List of Certificate and medal receivers of 2019-20

| Year          | Name of the<br>award/ medal                                                                    | Team /<br>Individual | Level of<br>competition<br>(University /<br>State / National<br>/ International) | Nature of<br>competition<br>(Sports /<br>Cultural) | Name of the<br>student(s) |
|---------------|------------------------------------------------------------------------------------------------|----------------------|----------------------------------------------------------------------------------|----------------------------------------------------|---------------------------|
| 2019-<br>2020 | FIRST -<br>Weightlifting (W)<br>Championship<br>(Under 71 kg)<br>First                         | Individual           | University                                                                       | Sports                                             | REMYA ROSHNI              |
| 2019-<br>2020 | SIXTH -<br>Bodybuilding and<br>Fitness<br>Championship                                         | Individual           | National                                                                         | Sports                                             | ANANTHU P.P               |
| 2019-<br>2020 | Inter Collegiate<br>(Inter Zone) Best<br>Physique<br>Championship (60<br>kg) Third             | Individual           | University                                                                       | Sports                                             | ANANTHU P.P               |
| 2019-<br>2020 | National Equipped<br>Mens Bench Press<br>Championship<br>(Under-66kg),<br>Sixth                | Individual           | National                                                                         | Sports                                             | MOHAMMED<br>FAROOQ        |
| 2019-<br>2020 | FIRST - Equipped<br>Junior Men Bench<br>Press<br>Championship<br>(Under-66kg)                  | Individual           | State                                                                            | Sports                                             | MOHAMMED<br>FAROOQ        |
| 2019-<br>2020 | Kerala State<br>Unequipped Junior<br>Men Bench Press<br>Championship<br>(Under-66kg),<br>Third | Individual           | State                                                                            | Sports                                             | MOHAMMED<br>FAROOQ        |
| 2019-<br>2020 | FIRST - Equipped<br>Junior Men Bench<br>Press<br>Championship<br>(Under-66kg)                  | Individual           | State                                                                            | Sports                                             | MOHAMMED<br>FAROOQ        |
| 2019-<br>2020 | SECOND - Inter<br>Collegiate (Inter<br>Zone) Powerlifting<br>(Under-66kg)                      | Individual           | University                                                                       | Sports                                             | MOHAMMED<br>FAROOQ        |