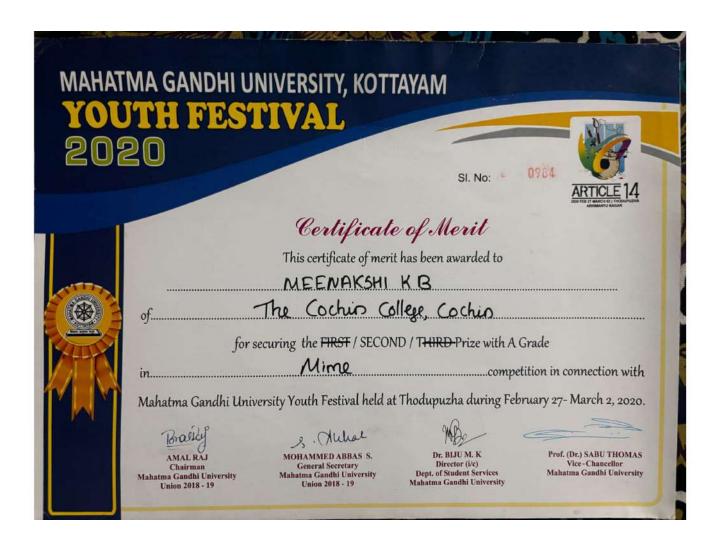

Mendulo m

**KOCHI - 682 002** 

(Affiliated to Mahatma Gandhi University and Accredited by NAAC)

Website: www.thecochincollege.edu.in

email: email@thecochincollege.edu.in

| Year          | Name of the<br>award/ medal                                                                          | Team /<br>Individual | Level of<br>competition<br>(University /<br>State / National<br>/ International) | Nature of<br>competition<br>(Sports /<br>Cultural) | Name of the<br>student(s)                                                |
|---------------|------------------------------------------------------------------------------------------------------|----------------------|----------------------------------------------------------------------------------|----------------------------------------------------|--------------------------------------------------------------------------|
| 2019-<br>2020 | 15th Kerala State<br>Youth Boys and<br>Girls Weightlifting<br>Championship<br>(Under-81kg),<br>Third | Individual           | State                                                                            | Sports                                             | MOHAMMED<br>YASEEN                                                       |
| 2019-<br>2020 | SECOND -<br>Unequipped Sub<br>Junior Men Bench<br>Press<br>Championship<br>(Under-66kg)              | Individual           | State                                                                            | Sports                                             | ATHUL PRADEEP                                                            |
| 2019-<br>2020 | South Zone Inter<br>University Table<br>Tennis (M)<br>Member<br>(Participation)                      | Team                 | University                                                                       | Sports                                             | RAIJU K.J                                                                |
| 2019-<br>2020 | TENTH - Classic<br>Jr. Men<br>Powerlifting<br>Championship<br>(Under 74 kg)                          | Individual           | State                                                                            | Sports                                             | AIDEN BENOY                                                              |
| 2019-<br>2020 | M G University<br>Youth Festival<br>Duffmuttu - First                                                | Team                 | University                                                                       | Cultural                                           | MOHAMMED<br>ANEES T.N                                                    |
| 2019-<br>2020 | FIRST - M G<br>University Youth<br>Festival Kolkali                                                  | Team                 | University                                                                       | Cultural                                           | BASIM JAMAL,<br>ALBERT LOUIS                                             |
| 2019-<br>2020 | FIRST - M G<br>University Youth<br>Festival Oppana                                                   | Team                 | University                                                                       | Cultural                                           | Anamika B.Rajesh,<br>Farhana B. Noushad                                  |
| 2019-<br>2020 | SECOND - M G<br>University Youth<br>Festival Mime                                                    | Team                 | University                                                                       | Cultural                                           | MERLIN<br>LAWRENCE,<br>MEENAKSHI K.B,<br>MOHAMMED<br>DILFAR              |
| 2019-<br>2020 | SECOND - M G<br>University Youth<br>Festival Skit                                                    | Team                 | University                                                                       | Cultural                                           | VISHNUJITH D.V,<br>SABARINATH U.S,<br>HARITHA<br>SANTHOSH,<br>AMISHA T.V |