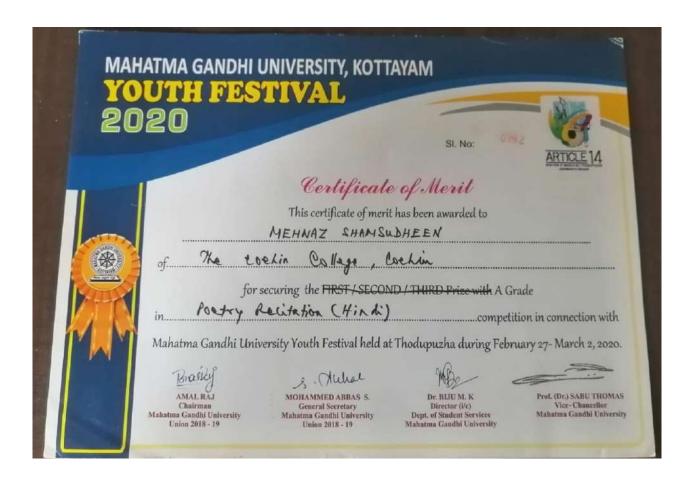

HIN Cochin

**KOCHI - 682 002** 

(Affiliated to Mahatma Gandhi University and Accredited by NAAC)

Website: www.thecochincollege.edu.in

email: email@thecochincollege.edu.in

| Year          | Name of the<br>award/ medal                                                         | Team /<br>Individual | Level of<br>competition<br>(University /<br>State / National<br>/ International) | Nature of<br>competition<br>(Sports /<br>Cultural) | Name of the<br>student(s)                                                                            |
|---------------|-------------------------------------------------------------------------------------|----------------------|----------------------------------------------------------------------------------|----------------------------------------------------|------------------------------------------------------------------------------------------------------|
| 2019-<br>2020 | THIRD - M G<br>University Youth<br>Festival Hindi<br>Short Story<br>Writing         | Individual           | University                                                                       | Cultural                                           | FOUZIYA P.N                                                                                          |
| 2019-<br>2020 | THIRD - M G<br>University Youth<br>Festival Hindi<br>Recitation                     | Individual           | University                                                                       | Cultural                                           | MEHANAZ<br>SHAMSUDEEN                                                                                |
| 2019-<br>2020 | THIRD - M G<br>University Youth<br>Festival English<br>Recitation                   | Individual           | University                                                                       | Cultural                                           | MEHANAZ<br>SHAMSUDEEN                                                                                |
| 2019-<br>2020 | A GRADE M G<br>University Youth<br>Festival Eastern<br>Percussion                   | Individual           | University                                                                       | Cultural                                           | SABARINATH.U.S                                                                                       |
| 2019-<br>2020 | A GRADE M G<br>University Youth<br>Festival Eastern<br>Stringed<br>Instrument Style | Individual           | University                                                                       | Cultural                                           | RADHIKA RANI                                                                                         |
| 2019-<br>2020 | A GRADE M G<br>University Youth<br>Festival<br>Bharatanatyam<br>A-Grade             | Individual           | University                                                                       | Cultural                                           | ASWATHY LEVEN                                                                                        |
| 2019-<br>2020 | M G University<br>Youth Festival<br>One-act Play -<br>FOURTH                        | Team                 | University                                                                       | Cultural                                           | RAHUL VARGHESE,<br>ADARSH A.NAIR,<br>MUHAMMAD<br>MUSSAMMIL,<br>FIROZ, MODI,<br>ASWATHY LEVEN,<br>MOL |