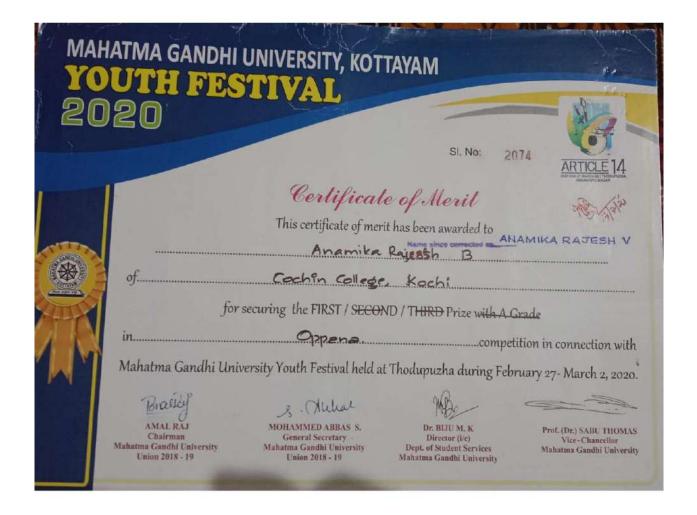

#### List of Certificate and medal receivers of 2019-20

| Year          | Name of the<br>award/ medal                                                                    | Team /<br>Individual | Level of<br>competition<br>(University /<br>State / National<br>/ International) | Nature of<br>competition<br>(Sports /<br>Cultural) | Name of the<br>student(s) |
|---------------|------------------------------------------------------------------------------------------------|----------------------|----------------------------------------------------------------------------------|----------------------------------------------------|---------------------------|
| 2019-<br>2020 | FIRST -<br>Weightlifting (W)<br>Championship<br>(Under 71 kg)<br>First                         | Individual           | University                                                                       | Sports                                             | REMYA ROSHNI              |
| 2019-<br>2020 | SIXTH -<br>Bodybuilding and<br>Fitness<br>Championship                                         | Individual           | National                                                                         | Sports                                             | ANANTHU P.P               |
| 2019-<br>2020 | Inter Collegiate<br>(Inter Zone) Best<br>Physique<br>Championship (60<br>kg) Third             | Individual           | University                                                                       | Sports                                             | ANANTHU P.P               |
| 2019-<br>2020 | National Equipped<br>Mens Bench Press<br>Championship<br>(Under-66kg),<br>Sixth                | Individual           | National                                                                         | Sports                                             | MOHAMMED<br>FAROOQ        |
| 2019-<br>2020 | FIRST - Equipped<br>Junior Men Bench<br>Press<br>Championship<br>(Under-66kg)                  | Individual           | State                                                                            | Sports                                             | MOHAMMED<br>FAROOQ        |
| 2019-<br>2020 | Kerala State<br>Unequipped Junior<br>Men Bench Press<br>Championship<br>(Under-66kg),<br>Third | Individual           | State                                                                            | Sports                                             | MOHAMMED<br>FAROOQ        |
| 2019-<br>2020 | FIRST - Equipped<br>Junior Men Bench<br>Press<br>Championship<br>(Under-66kg)                  | Individual           | State                                                                            | Sports                                             | MOHAMMED<br>FAROOQ        |
| 2019-<br>2020 | SECOND - Inter<br>Collegiate (Inter<br>Zone) Powerlifting<br>(Under-66kg)                      | Individual           | University                                                                       | Sports                                             | MOHAMMED<br>FAROOQ        |

Mendulo m

**KOCHI - 682 002** 

(Affiliated to Mahatma Gandhi University and Accredited by NAAC)

Website: www.thecochincollege.edu.in

email: email@thecochincollege.edu.in

| Year          | Name of the<br>award/ medal                                                                          | Team /<br>Individual | Level of<br>competition<br>(University /<br>State / National<br>/ International) | Nature of<br>competition<br>(Sports /<br>Cultural) | Name of the<br>student(s)                                                |
|---------------|------------------------------------------------------------------------------------------------------|----------------------|----------------------------------------------------------------------------------|----------------------------------------------------|--------------------------------------------------------------------------|
| 2019-<br>2020 | 15th Kerala State<br>Youth Boys and<br>Girls Weightlifting<br>Championship<br>(Under-81kg),<br>Third | Individual           | State                                                                            | Sports                                             | MOHAMMED<br>YASEEN                                                       |
| 2019-<br>2020 | SECOND -<br>Unequipped Sub<br>Junior Men Bench<br>Press<br>Championship<br>(Under-66kg)              | Individual           | State                                                                            | Sports                                             | ATHUL PRADEEP                                                            |
| 2019-<br>2020 | South Zone Inter<br>University Table<br>Tennis (M)<br>Member<br>(Participation)                      | Team                 | University                                                                       | Sports                                             | RAIJU K.J                                                                |
| 2019-<br>2020 | TENTH - Classic<br>Jr. Men<br>Powerlifting<br>Championship<br>(Under 74 kg)                          | Individual           | State                                                                            | Sports                                             | AIDEN BENOY                                                              |
| 2019-<br>2020 | M G University<br>Youth Festival<br>Duffmuttu - First                                                | Team                 | University                                                                       | Cultural                                           | MOHAMMED<br>ANEES T.N                                                    |
| 2019-<br>2020 | FIRST - M G<br>University Youth<br>Festival Kolkali                                                  | Team                 | University                                                                       | Cultural                                           | BASIM JAMAL,<br>ALBERT LOUIS                                             |
| 2019-<br>2020 | FIRST - M G<br>University Youth<br>Festival Oppana                                                   | Team                 | University                                                                       | Cultural                                           | Anamika B.Rajesh,<br>Farhana B. Noushad                                  |
| 2019-<br>2020 | SECOND - M G<br>University Youth<br>Festival Mime                                                    | Team                 | University                                                                       | Cultural                                           | MERLIN<br>LAWRENCE,<br>MEENAKSHI K.B,<br>MOHAMMED<br>DILFAR              |
| 2019-<br>2020 | SECOND - M G<br>University Youth<br>Festival Skit                                                    | Team                 | University                                                                       | Cultural                                           | VISHNUJITH D.V,<br>SABARINATH U.S,<br>HARITHA<br>SANTHOSH,<br>AMISHA T.V |