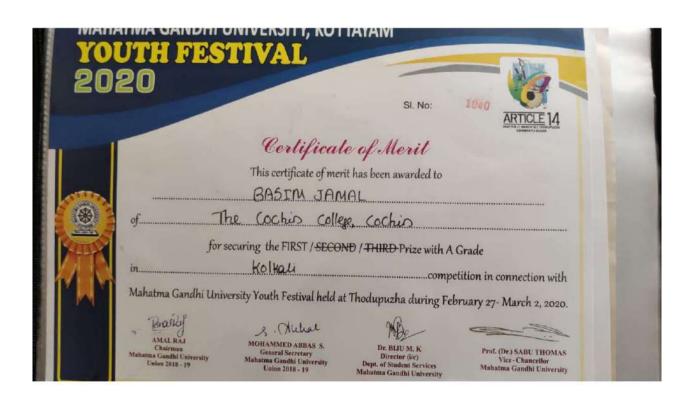

Mendulo m

**KOCHI - 682 002** 

(Affiliated to Mahatma Gandhi University and Accredited by NAAC)

Website: www.thecochincollege.edu.in

email: email@thecochincollege.edu.in

| Year          | Name of the<br>award/ medal                                                                          | Team /<br>Individual | Level of<br>competition<br>(University /<br>State / National<br>/ International) | Nature of<br>competition<br>(Sports /<br>Cultural) | Name of the<br>student(s)                                                |
|---------------|------------------------------------------------------------------------------------------------------|----------------------|----------------------------------------------------------------------------------|----------------------------------------------------|--------------------------------------------------------------------------|
| 2019-<br>2020 | 15th Kerala State<br>Youth Boys and<br>Girls Weightlifting<br>Championship<br>(Under-81kg),<br>Third | Individual           | State                                                                            | Sports                                             | MOHAMMED<br>YASEEN                                                       |
| 2019-<br>2020 | SECOND -<br>Unequipped Sub<br>Junior Men Bench<br>Press<br>Championship<br>(Under-66kg)              | Individual           | State                                                                            | Sports                                             | ATHUL PRADEEP                                                            |
| 2019-<br>2020 | South Zone Inter<br>University Table<br>Tennis (M)<br>Member<br>(Participation)                      | Team                 | University                                                                       | Sports                                             | RAIJU K.J                                                                |
| 2019-<br>2020 | TENTH - Classic<br>Jr. Men<br>Powerlifting<br>Championship<br>(Under 74 kg)                          | Individual           | State                                                                            | Sports                                             | AIDEN BENOY                                                              |
| 2019-<br>2020 | M G University<br>Youth Festival<br>Duffmuttu - First                                                | Team                 | University                                                                       | Cultural                                           | MOHAMMED<br>ANEES T.N                                                    |
| 2019-<br>2020 | FIRST - M G<br>University Youth<br>Festival Kolkali                                                  | Team                 | University                                                                       | Cultural                                           | BASIM JAMAL,<br>ALBERT LOUIS                                             |
| 2019-<br>2020 | FIRST - M G<br>University Youth<br>Festival Oppana                                                   | Team                 | University                                                                       | Cultural                                           | Anamika B.Rajesh,<br>Farhana B. Noushad                                  |
| 2019-<br>2020 | SECOND - M G<br>University Youth<br>Festival Mime                                                    | Team                 | University                                                                       | Cultural                                           | MERLIN<br>LAWRENCE,<br>MEENAKSHI K.B,<br>MOHAMMED<br>DILFAR              |
| 2019-<br>2020 | SECOND - M G<br>University Youth<br>Festival Skit                                                    | Team                 | University                                                                       | Cultural                                           | VISHNUJITH D.V,<br>SABARINATH U.S,<br>HARITHA<br>SANTHOSH,<br>AMISHA T.V |