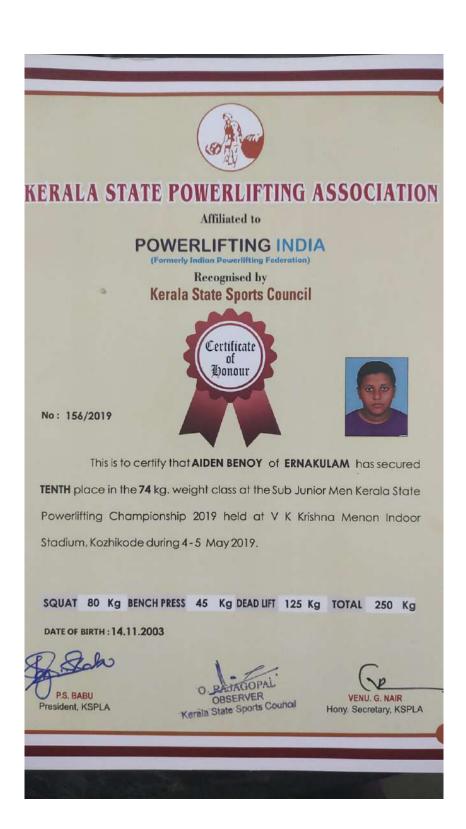

Mendulo Menon

**KOCHI - 682 002** 

(Affiliated to Mahatma Gandhi University and Accredited by NAAC)

Website: www.thecochincollege.edu.in

email: email@thecochincollege.edu.in

| · · · ·                                      |                                                                                      |                                                                    |
|----------------------------------------------|--------------------------------------------------------------------------------------|--------------------------------------------------------------------|
| No. 647                                      |                                                                                      |                                                                    |
| KERALA                                       |                                                                                      | EIGHTLIFTING ASSOCIATIO                                            |
|                                              | Cer                                                                                  | tificate of Merit                                                  |
|                                              |                                                                                      | Awarded to                                                         |
|                                              | אסרא                                                                                 | ANNED YASEEN P.S.                                                  |
|                                              |                                                                                      | From                                                               |
|                                              |                                                                                      | ERNABULAN                                                          |
|                                              | •••••••••                                                                            | CRIVEDULM:                                                         |
| For Kerala State 15th                        |                                                                                      | Championship 2019-20                                               |
|                                              |                                                                                      | Championship 2019-20                                               |
| Held at Rajeev Ga                            | Youth (Boys & Girls) Weightifting                                                    | I Championship 2019-20<br>hara, Ernakulam                          |
| Held at Rajeev Ga                            | Youth (Boys & Girls) Weightlifting<br>undhi Indor Stadium. Kadavani                  | I Championship 2019-20<br>hara, Ernakulam<br>Body weight           |
| Held atRajeev Ge<br>Category<br>Place        | Youth (Boys & Girls) Weightlifting<br>Indhi Indor Stadium. Kadavani                  | I Championship 2019-20<br>hara, Ernakulam<br>Body weight           |
| Held atRajeev Ga<br>Category<br>Place<br>DOB | Youth (Boys & Girls) Weightlifting<br>andhi Indor Stadium. Kadavani<br>名したら<br>つけしたり | I Championship 2019-20<br>hara, Ernakulam<br>Body weight<br>Snatch |
| Held atRajeev Ga<br>Category<br>Place<br>DOB | Youth (Boys & Girls) Weightlifting<br>Indhi Indor Stadium. Kadavani<br>らしたら<br>いけしたり | I Championship 2019-20<br>hara, Ernakulam<br>Body weight<br>Snatch |