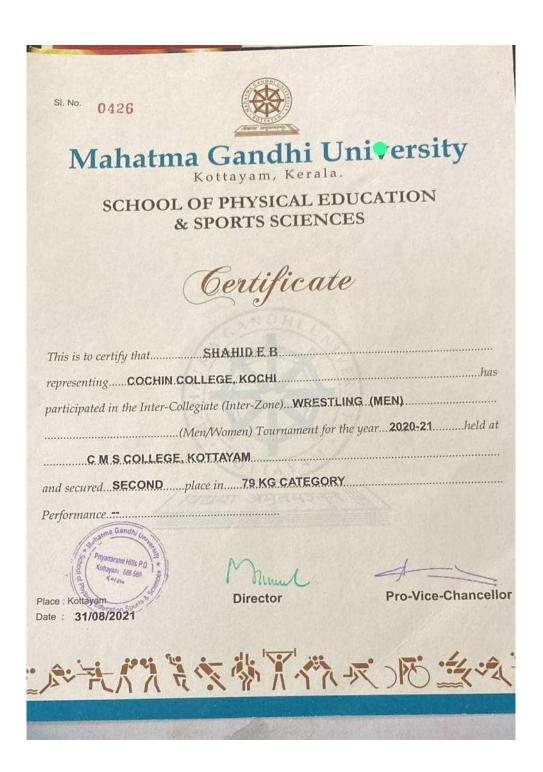

#### List of Certificate and medal receivers of 2020-21

| Year          | Name of the<br>award/ medal                                                          | Team /<br>Individual | Level of<br>competition<br>(University /<br>State / National<br>/ International) | Nature of<br>competi-<br>tion<br>(Sports /<br>Cultural) | Name of the<br>student(s) |
|---------------|--------------------------------------------------------------------------------------|----------------------|----------------------------------------------------------------------------------|---------------------------------------------------------|---------------------------|
| 2020-<br>2021 | SECOND - Indian<br>Style Men<br>Wrestling<br>Championship<br>(under 84 kg<br>Senior) | Individual           | State                                                                            | Sports                                                  | SHAHID E.B                |
| 2020-<br>2021 | SECOND -<br>Wrestling Men<br>Championship<br>(Under 79 kg)                           | Individual           | University                                                                       | Sports                                                  | SHAHID E.B                |
| 2020-<br>2021 | Limca and Asian<br>Book Of Records<br>(DOT ART)                                      | Individual           | International                                                                    | Cultural                                                | ALEENA MARY P.P           |

Mendulow mon

KOCHI - 682 002

(Affiliated to Mahatma Gandhi University and Accredited by NAAC)

Website: www.thecochincollege.edu.in

email: email@thecochincollege.edu.in

Certificates of the participants

| Affiliated to Idian Style Wrest<br>Co I       | A STATE INDIAN S<br>STLING ASSOCIAT<br>ling Association of India, Kerala State Sports Council & Ker<br>Bank, Tower, Golden Jubilee Road, Cochin-682 017<br>E INDIAN STYLE WRESTLING CHAN<br>ENIOR & KERALA KE | APIOSHIP 2020-21              |
|-----------------------------------------------|---------------------------------------------------------------------------------------------------------------------------------------------------------------------------------------------------------------|-------------------------------|
| Name : SHA<br>Category : 5<br>Position : 5    | HID E.B % BASHEER<br>BENIOR 84.10G.                                                                                                                                                                           | E                             |
| District :f<br>Shahin Pallikkandy<br>Presidet | Held at Fortkochi Beach. Ernakulam on 29th March 202<br>Kerala State Indian Style Wrestling Associatio                                                                                                        | M.M. Saleem<br>Hon. Secretary |