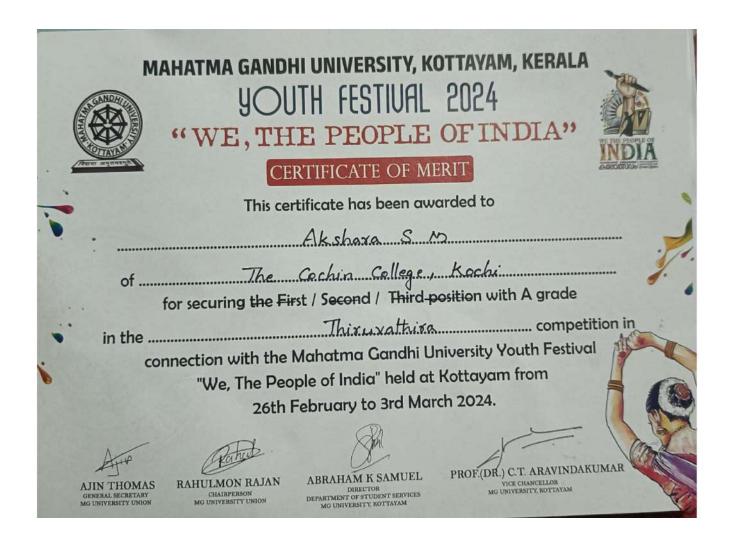

### MAHATMA GANDHI UNIVERSITY, KOTTAYAM, KERALA **YOUTH FESTIVAL 2024**

"WE, THE PEOPLE OF INDIA"

#### CERTIFICATE OF MERIT

in the \_\_\_\_\_\_competition in

connection with the Mahatma Gandhi University Youth Festival "We, The People of India" held at Kottayam from 26th February to 3rd March 2024.

RAHULMON RAJAN

ABRAHAM K SAMUEL

PROF.(DR.) C.T. ARAVINDAKUMAR VICE CHANCELLOR MG UNIVERSITY, KOTTAYAM

OF Scanned with OKEN Scanner