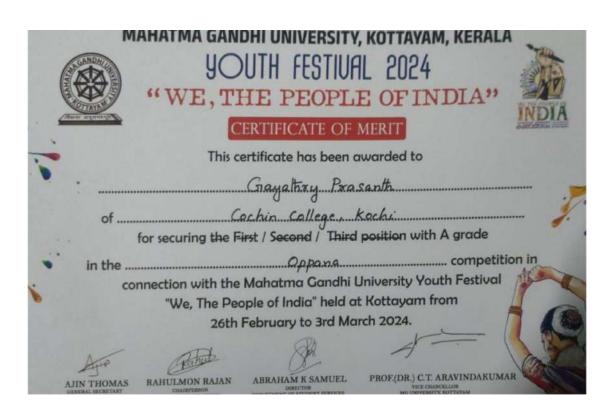

### MAHATMA GANDHI UNIVERSITY, KOTTAYAM, KERALA **YOUTH FESTIVAL 2024**

"WE, THE PEOPLE OF INDIA"

#### CERTIFICATE OF MERIT

in the \_\_\_\_\_\_competition in

connection with the Mahatma Gandhi University Youth Festival "We, The People of India" held at Kottayam from 26th February to 3rd March 2024.

RAHULMON RAJAN

ABRAHAM K SAMUEL

PROF.(DR.) C.T. ARAVINDAKUMAR VICE CHANCELLOR MG UNIVERSITY, KOTTAYAM

OF Scanned with OKEN Scanner