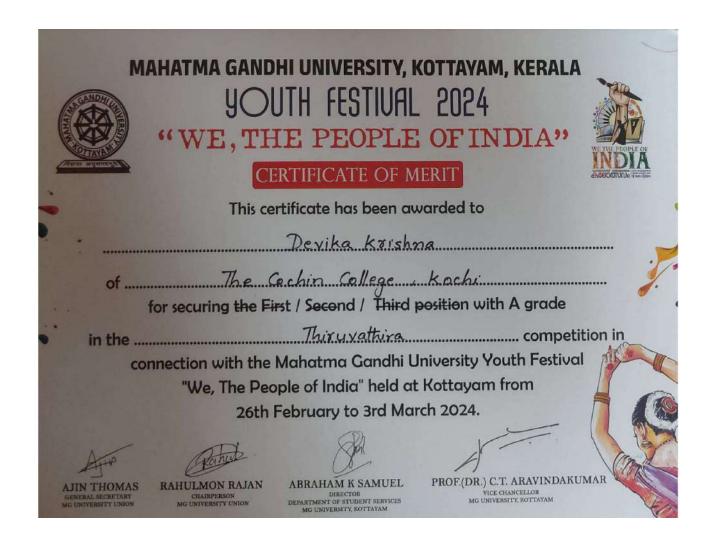

#### **KOCHI - 682 002**

(Affiliated to Mahatma Gandhi University and Accredited by NAAC)

Website: www.thecochincollege.edu.in

email: email@thecochincollege.edu.in

| Year          | Name of the award/ medal                                     | Team /<br>Individual | Level of competition (University / State / National / International) | Nature of competition (Sports / Cultural) | Name of the student(s)                                                                                                                                                                          |
|---------------|--------------------------------------------------------------|----------------------|----------------------------------------------------------------------|-------------------------------------------|-------------------------------------------------------------------------------------------------------------------------------------------------------------------------------------------------|
| 2023-<br>2024 | A GRADE - MG<br>University Youth<br>Festival<br>Thiruvathira | Team                 | University                                                           | Cultural                                  | ANJALI M, DEVIKA KRISHNA, KALYANI V. MENON, GANGA SUDHEER V, GAYATHRI SUDHEER V, KOCHUTHRESSYA TITUS, ADITHYA K, AVANI K. S, SREELAKSHMI G, KRISHNAPRIYA P, AKSHARA S. M                        |
| 2023-<br>2024 | A GRADE - MG<br>University Youth<br>Festival Oppana          | Team                 | University                                                           | Cultural                                  | AMALA K. N, ASHNA PAVITHRAN, FATHIMA NASRIN, SAJILA A, ROSHNA K. J, SHAHANA HARIS, GAYATHRY PRASANTH, NAJIHA JOOBI, ALFIYA MAJEED, RIDHA T. M, FIDHA FATHIMA, ROSNA ROY, ASNA P. S, SIMNA SIYAD |
| 2023-<br>2024 | A GRADE - MG<br>University Youth<br>Festival Skit            | Team                 | University                                                           | Cultural                                  | APARNA SATHEESH, NEHLA JENNAH JALEEL, DEVANUNNI SASI, AKHIL RIZWIN, NIKHIL ANTONY, NANDANA K. A                                                                                                 |
| 2023-<br>2024 | A GRADE - MG<br>University Youth<br>Festival One Act<br>Play | Team                 | University                                                           | Cultural                                  | NIKHIL ANTONY, NANDANA K. A, AKHIL RISWIN, DEVADATHAN, APARNA SATHEESH, HUSAIN P. N, NEHLA JENNAH JALEEL, DEVANUNNI SASI                                                                        |