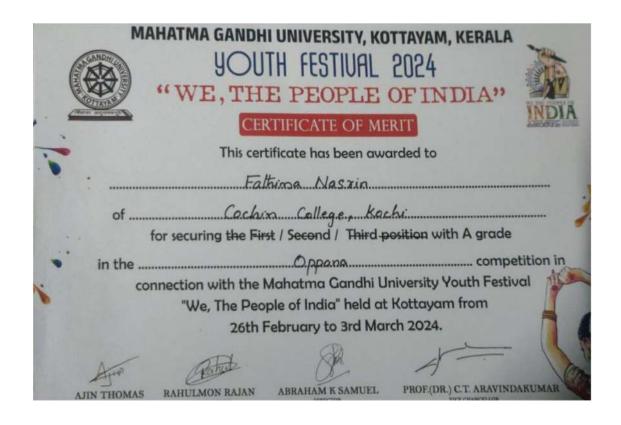

# MAHATMA GANDHI UNIVERSITY, KOTTAYAM, KERALA 9017H FESTIUAL 2024

"WE, THE PEOPLE OF INDIA"

### CERTIFICATE OF MERIT

RAHULMON RAJAN

#### **KOCHI - 682 002**

(Affiliated to Mahatma Gandhi University and Accredited by NAAC)

Website: www.thecochincollege.edu.in

email: email@thecochincollege.edu.in

| Year          | Name of the award/ medal                                     | Team /<br>Individual | Level of competition (University / State / National / International) | Nature of competition (Sports / Cultural) | Name of the student(s)                                                                                                                                                                          |
|---------------|--------------------------------------------------------------|----------------------|----------------------------------------------------------------------|-------------------------------------------|-------------------------------------------------------------------------------------------------------------------------------------------------------------------------------------------------|
| 2023-<br>2024 | A GRADE - MG<br>University Youth<br>Festival<br>Thiruvathira | Team                 | University                                                           | Cultural                                  | ANJALI M, DEVIKA KRISHNA, KALYANI V. MENON, GANGA SUDHEER V, GAYATHRI SUDHEER V, KOCHUTHRESSYA TITUS, ADITHYA K, AVANI K. S, SREELAKSHMI G, KRISHNAPRIYA P, AKSHARA S. M                        |
| 2023-<br>2024 | A GRADE - MG<br>University Youth<br>Festival Oppana          | Team                 | University                                                           | Cultural                                  | AMALA K. N, ASHNA PAVITHRAN, FATHIMA NASRIN, SAJILA A, ROSHNA K. J, SHAHANA HARIS, GAYATHRY PRASANTH, NAJIHA JOOBI, ALFIYA MAJEED, RIDHA T. M, FIDHA FATHIMA, ROSNA ROY, ASNA P. S, SIMNA SIYAD |
| 2023-<br>2024 | A GRADE - MG<br>University Youth<br>Festival Skit            | Team                 | University                                                           | Cultural                                  | APARNA SATHEESH, NEHLA JENNAH JALEEL, DEVANUNNI SASI, AKHIL RIZWIN, NIKHIL ANTONY, NANDANA K. A                                                                                                 |
| 2023-<br>2024 | A GRADE - MG<br>University Youth<br>Festival One Act<br>Play | Team                 | University                                                           | Cultural                                  | NIKHIL ANTONY, NANDANA K. A, AKHIL RISWIN, DEVADATHAN, APARNA SATHEESH, HUSAIN P. N, NEHLA JENNAH JALEEL, DEVANUNNI SASI                                                                        |