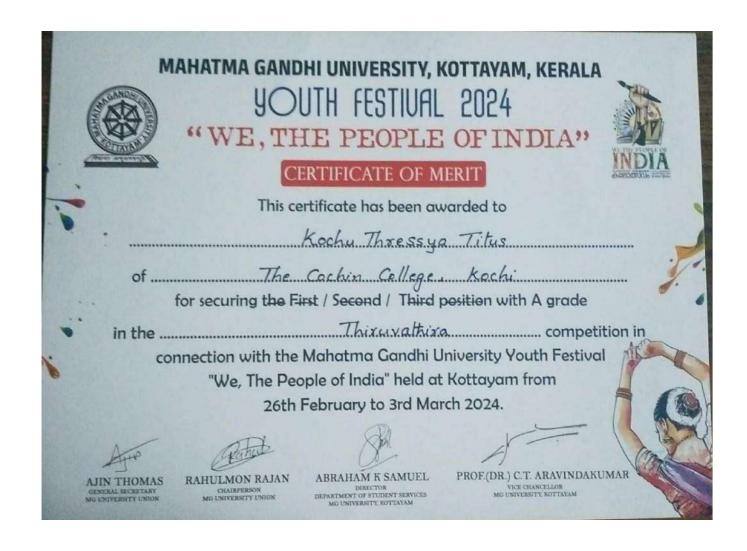

# MAHATMA GANDHI UNIVERSITY, KOTTAYAM, KERALA 9017H FESTIUAL 2024

"WE, THE PEOPLE OF INDIA"

### CERTIFICATE OF MERIT

RAHULMON RAJAN

### CERTIFICATE OF MERIT

in the \_\_\_\_\_ competition in

connection with the Mahatma Gandhi University Youth Festival
"We, The People of India" held at Kottayam from
26th February to 3rd March 2024.

RAHULMON RAJAN
CHAIRPERSON
MG UNIVERSITY UNION