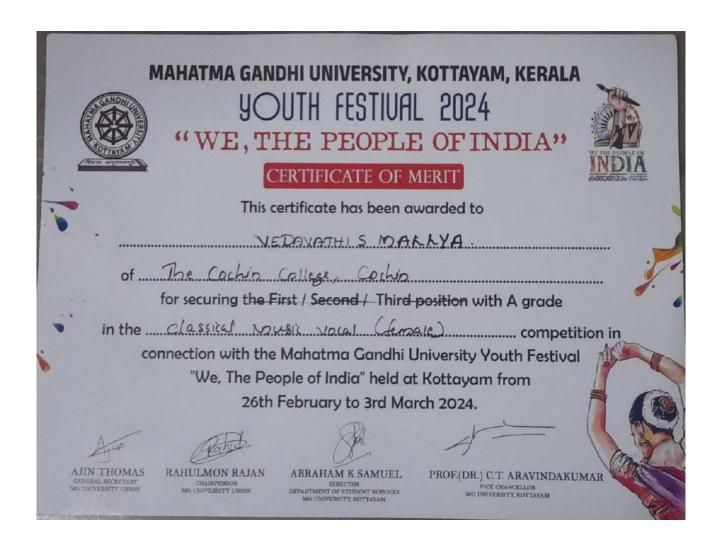

## MAHATMA GANDHI UNIVERSITY, KOTTAYAM, KERALA 901H FESTIUAL 2024

"WE, THE PEOPLE OF INDIA"

### CERTIFICATE OF MERIT

### MAHATMA GANDHI UNIVERSITY, KOTTAYAM, KERALA **YOUTH FESTIVAL 2024**

"WE, THE PEOPLE OF INDIA"

#### CERTIFICATE OF MERIT

in the \_\_\_\_\_\_competition in

connection with the Mahatma Gandhi University Youth Festival "We, The People of India" held at Kottayam from 26th February to 3rd March 2024.

RAHULMON RAJAN

ABRAHAM K SAMUEL

PROF.(DR.) C.T. ARAVINDAKUMAR VICE CHANCELLOR MG UNIVERSITY, KOTTAYAM

OF Scanned with OKEN Scanner