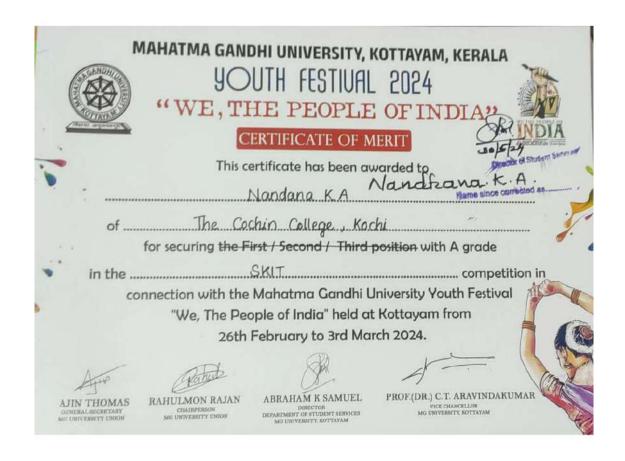

#### **KOCHI - 682 002**

(Affiliated to Mahatma Gandhi University and Accredited by NAAC)

Website: www.thecochincollege.edu.in

email: email@thecochincollege.edu.in

| Year          | Name of the award/ medal                                     | Team /<br>Individual | Level of competition (University / State / National / International) | Nature of competition (Sports / Cultural) | Name of the student(s)                                                                                                                                                                          |
|---------------|--------------------------------------------------------------|----------------------|----------------------------------------------------------------------|-------------------------------------------|-------------------------------------------------------------------------------------------------------------------------------------------------------------------------------------------------|
| 2023-<br>2024 | A GRADE - MG<br>University Youth<br>Festival<br>Thiruvathira | Team                 | University                                                           | Cultural                                  | ANJALI M, DEVIKA KRISHNA, KALYANI V. MENON, GANGA SUDHEER V, GAYATHRI SUDHEER V, KOCHUTHRESSYA TITUS, ADITHYA K, AVANI K. S, SREELAKSHMI G, KRISHNAPRIYA P, AKSHARA S. M                        |
| 2023-<br>2024 | A GRADE - MG<br>University Youth<br>Festival Oppana          | Team                 | University                                                           | Cultural                                  | AMALA K. N, ASHNA PAVITHRAN, FATHIMA NASRIN, SAJILA A, ROSHNA K. J, SHAHANA HARIS, GAYATHRY PRASANTH, NAJIHA JOOBI, ALFIYA MAJEED, RIDHA T. M, FIDHA FATHIMA, ROSNA ROY, ASNA P. S, SIMNA SIYAD |
| 2023-<br>2024 | A GRADE - MG<br>University Youth<br>Festival Skit            | Team                 | University                                                           | Cultural                                  | APARNA SATHEESH, NEHLA JENNAH JALEEL, DEVANUNNI SASI, AKHIL RIZWIN, NIKHIL ANTONY, NANDANA K. A                                                                                                 |
| 2023-<br>2024 | A GRADE - MG<br>University Youth<br>Festival One Act<br>Play | Team                 | University                                                           | Cultural                                  | NIKHIL ANTONY, NANDANA K. A, AKHIL RISWIN, DEVADATHAN, APARNA SATHEESH, HUSAIN P. N, NEHLA JENNAH JALEEL, DEVANUNNI SASI                                                                        |

## MAHATMA GANDHI UNIVERSITY, KOTTAYAM, KERALA 901H FESTIUAL 2024

"WE, THE PEOPLE OF INDIA"

### CERTIFICATE OF MERIT