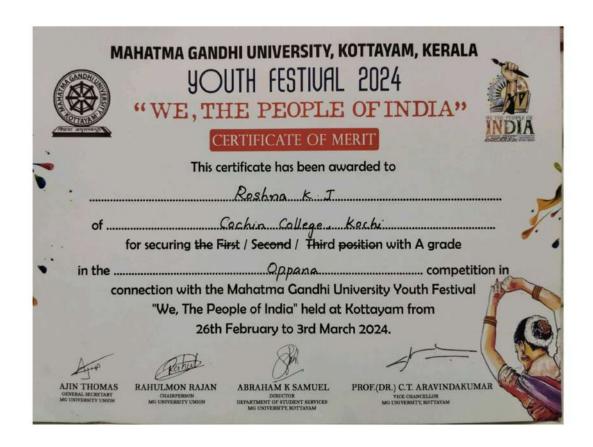

#### **KOCHI - 682 002**

(Affiliated to Mahatma Gandhi University and Accredited by NAAC)

Website: www.thecochincollege.edu.in

email: email@thecochincollege.edu.in

| Year          | Name of the award/ medal                                     | Team /<br>Individual | Level of competition (University / State / National / International) | Nature of competition (Sports / Cultural) | Name of the student(s)                                                                                                                                                                          |
|---------------|--------------------------------------------------------------|----------------------|----------------------------------------------------------------------|-------------------------------------------|-------------------------------------------------------------------------------------------------------------------------------------------------------------------------------------------------|
| 2023-<br>2024 | A GRADE - MG<br>University Youth<br>Festival<br>Thiruvathira | Team                 | University                                                           | Cultural                                  | ANJALI M, DEVIKA KRISHNA, KALYANI V. MENON, GANGA SUDHEER V, GAYATHRI SUDHEER V, KOCHUTHRESSYA TITUS, ADITHYA K, AVANI K. S, SREELAKSHMI G, KRISHNAPRIYA P, AKSHARA S. M                        |
| 2023-<br>2024 | A GRADE - MG<br>University Youth<br>Festival Oppana          | Team                 | University                                                           | Cultural                                  | AMALA K. N, ASHNA PAVITHRAN, FATHIMA NASRIN, SAJILA A, ROSHNA K. J, SHAHANA HARIS, GAYATHRY PRASANTH, NAJIHA JOOBI, ALFIYA MAJEED, RIDHA T. M, FIDHA FATHIMA, ROSNA ROY, ASNA P. S, SIMNA SIYAD |
| 2023-<br>2024 | A GRADE - MG<br>University Youth<br>Festival Skit            | Team                 | University                                                           | Cultural                                  | APARNA SATHEESH, NEHLA JENNAH JALEEL, DEVANUNNI SASI, AKHIL RIZWIN, NIKHIL ANTONY, NANDANA K. A                                                                                                 |
| 2023-<br>2024 | A GRADE - MG<br>University Youth<br>Festival One Act<br>Play | Team                 | University                                                           | Cultural                                  | NIKHIL ANTONY, NANDANA K. A, AKHIL RISWIN, DEVADATHAN, APARNA SATHEESH, HUSAIN P. N, NEHLA JENNAH JALEEL, DEVANUNNI SASI                                                                        |