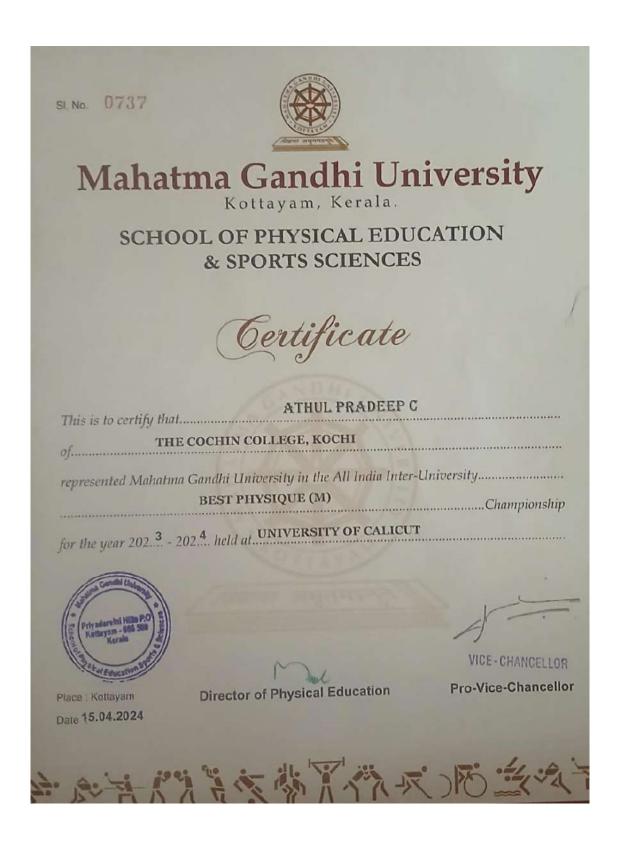

#### List of Certificate and medal receivers of 2023-24

| Year          | Name of the award/ medal                                                                                 | Team /<br>Individual | Level of<br>competition<br>(University /<br>State / National<br>/ International) | Nature of<br>competi-<br>tion<br>(Sports /<br>Cultural) | Name of the student(s) |
|---------------|----------------------------------------------------------------------------------------------------------|----------------------|----------------------------------------------------------------------------------|---------------------------------------------------------|------------------------|
| 2023-<br>2024 | FOURTH - Sub<br>Junior and Junior<br>Classic<br>Powerlifting<br>championship 2024<br>(Jr. 47 Kg)         | Individual           | National                                                                         | Sports                                                  | NAILA NAJOOB           |
| 2023-<br>2024 | FOURTH - WOMEN'S CLASSIC BENCH PRESS CHAMPIONSHIP (W) - 47kg                                             | Individual           | National                                                                         | Sports                                                  | NAILA NAJOOB           |
| 2023-<br>2024 | FIRST - Classic<br>Junior Powerlifting<br>Championship (W)<br>47kg                                       | Individual           | State                                                                            | Sports                                                  | NAILA NAJOOB           |
| 2023-<br>2024 | FIRST - Classic<br>Sub Junior Bench<br>Press<br>Championship (W)<br>- 47kg                               | Individual           | State                                                                            | Sports                                                  | NAILA NAJOOB           |
| 2023-<br>2024 | SECOND - Classic<br>Sub Junior and<br>Junior Women's<br>Equipped<br>Powerlifting<br>Championship<br>47kg | Individual           | State                                                                            | Sports                                                  | NAILA NAJOOB           |
| 2023-<br>2024 | SECOND - Classic<br>Sub Jr.<br>Powerlifting<br>Championship (W)<br>47kg                                  | Individual           | State                                                                            | Sports                                                  | NAILA NAJOOB           |
| 2023-<br>2024 | SECOND -<br>Powerlifting<br>Tournament (W)                                                               | Individual           | University                                                                       | Sports                                                  | NAILA NAJOOB           |
| 2023-<br>2024 | PARTICIPATION - Best Physique (M) Championship                                                           | Individual           | National                                                                         | Sports                                                  | ATHUL PRADEEP          |