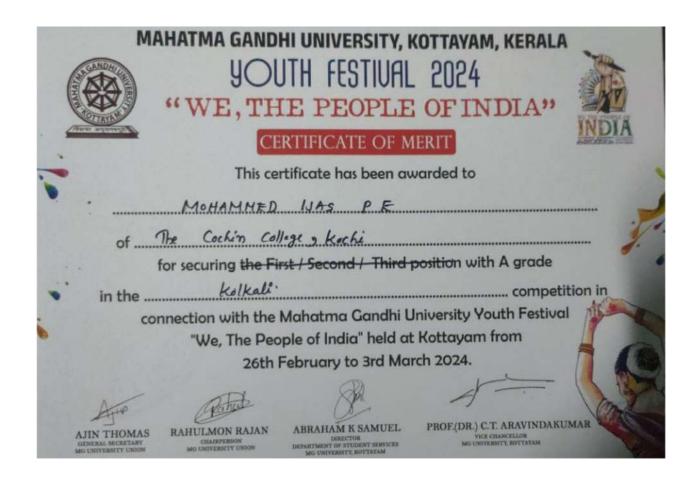

### MAHATMA GANDHI UNIVERSITY, KOTTAYAM, KERALA **YOUTH FESTIVAL 2024**

"WE, THE PEOPLE OF INDIA"

#### CERTIFICATE OF MERIT

in the \_\_\_\_\_\_competition in

connection with the Mahatma Gandhi University Youth Festival "We, The People of India" held at Kottayam from 26th February to 3rd March 2024.

RAHULMON RAJAN

ABRAHAM K SAMUEL

PROF.(DR.) C.T. ARAVINDAKUMAR VICE CHANCELLOR MG UNIVERSITY, KOTTAYAM

OF Scanned with OKEN Scanner