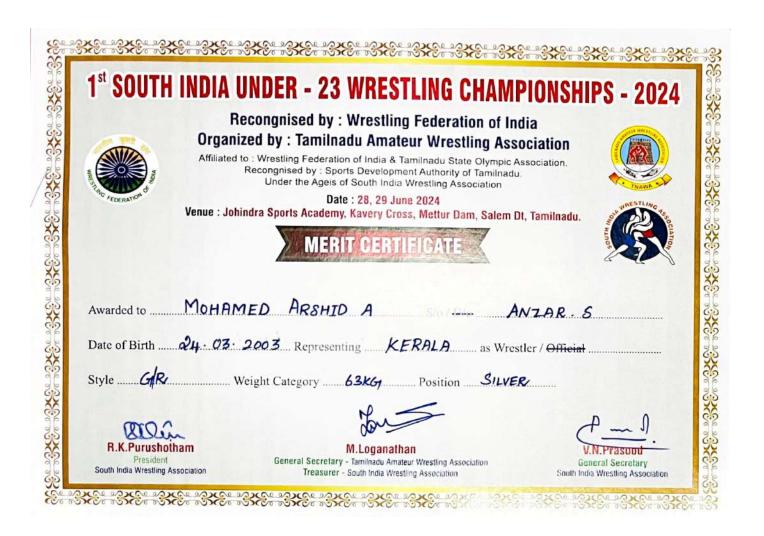

# THE COCHIN COLLEGE

#### **KOCHI - 682 002**

(Affiliated to Mahatma Gandhi University and Accredited by NAAC)

Website: www.thecochincollege.edu.in

email: email@thecochincollege.edu.in

| Year          | Name of the award/ medal                                           | Team /<br>Individual | Level of competition (University / State / National / International) | Nature of<br>competi-<br>tion<br>(Sports /<br>Cultural) | Name of the student(s) |
|---------------|--------------------------------------------------------------------|----------------------|----------------------------------------------------------------------|---------------------------------------------------------|------------------------|
| 2023-<br>2024 | FIRST - Best<br>Physique (M)<br>Championship<br>(70kg)             | Individual           | University                                                           | Sports                                                  | ATHUL PRADEEP          |
| 2023-<br>2024 | SECOND - BodyBuilding and Physique Championship 2024 (Junior 70Kg) | Individual           | University                                                           | Sports                                                  | ATHUL PRADEEP          |
| 2023-<br>2024 | PARTICIPATION - ASMITHA - Khelo India Khelo (W) 71kg               | Individual           | National                                                             | Sports                                                  | AKHILA A               |
| 2023-<br>2024 | THIRD - Weightlifting Championship (Jr) - 71kg                     | Individual           | State                                                                | Sports                                                  | AKHILA A               |
| 2023-<br>2024 | THIRD - Weightlifting Championship (Sr) - 71kg                     | Individual           | State                                                                | Sports                                                  | AKHILA A               |
| 2023-<br>2024 | FIRST -<br>Weightlifting<br>Tournament (W)<br>(71kg)               | Individual           | University                                                           | Sports                                                  | AKHILA A               |
| 2023-<br>2024 | MEMBER -<br>Weightlifting<br>Championship (W)<br>- 71kg            | Team                 | University                                                           | Sports                                                  | AKHILA A               |
| 2023-<br>2024 | SECOND -<br>Wrestling<br>Championship<br>(Under 23)                | Individual           | National                                                             | Sports                                                  | MOHAMMED<br>ARSHID A   |
| 2023-<br>2024 | SECOND -<br>Wrestling<br>Championship                              | Individual           | State                                                                | Sports                                                  | MOHAMMED<br>ARSHID A   |
| 2023-<br>2024 | THIRD - Wrestling<br>Championship                                  | Individual           | University                                                           | Sports                                                  | MOHAMMED<br>ARSHID A   |