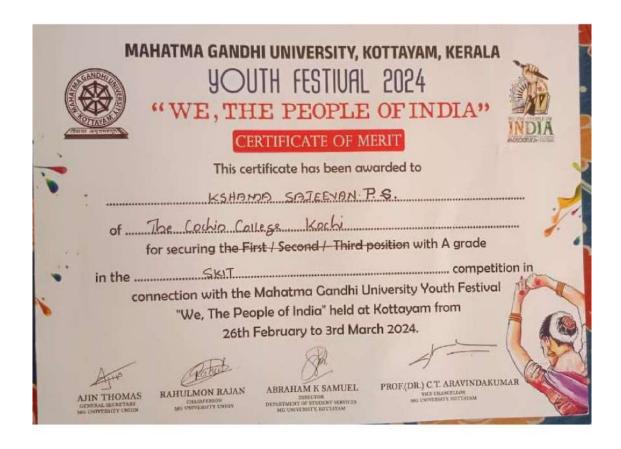

#### **KOCHI - 682 002**

(Affiliated to Mahatma Gandhi University and Accredited by NAAC)

Website: www.thecochincollege.edu.in

email: email@thecochincollege.edu.in

| Year          | Name of the award/ medal                                     | Team /<br>Individual | Level of competition (University / State / National / International) | Nature of competition (Sports / Cultural) | Name of the student(s)                                                                                                                                                                          |
|---------------|--------------------------------------------------------------|----------------------|----------------------------------------------------------------------|-------------------------------------------|-------------------------------------------------------------------------------------------------------------------------------------------------------------------------------------------------|
| 2023-<br>2024 | A GRADE - MG<br>University Youth<br>Festival<br>Thiruvathira | Team                 | University                                                           | Cultural                                  | ANJALI M, DEVIKA KRISHNA, KALYANI V. MENON, GANGA SUDHEER V, GAYATHRI SUDHEER V, KOCHUTHRESSYA TITUS, ADITHYA K, AVANI K. S, SREELAKSHMI G, KRISHNAPRIYA P, AKSHARA S. M                        |
| 2023-<br>2024 | A GRADE - MG<br>University Youth<br>Festival Oppana          | Team                 | University                                                           | Cultural                                  | AMALA K. N, ASHNA PAVITHRAN, FATHIMA NASRIN, SAJILA A, ROSHNA K. J, SHAHANA HARIS, GAYATHRY PRASANTH, NAJIHA JOOBI, ALFIYA MAJEED, RIDHA T. M, FIDHA FATHIMA, ROSNA ROY, ASNA P. S, SIMNA SIYAD |
| 2023-<br>2024 | A GRADE - MG<br>University Youth<br>Festival Skit            | Team                 | University                                                           | Cultural                                  | APARNA SATHEESH, NEHLA JENNAH JALEEL, DEVANUNNI SASI, AKHIL RIZWIN, NIKHIL ANTONY, NANDANA K. A                                                                                                 |
| 2023-<br>2024 | A GRADE - MG<br>University Youth<br>Festival One Act<br>Play | Team                 | University                                                           | Cultural                                  | NIKHIL ANTONY, NANDANA K. A, AKHIL RISWIN, DEVADATHAN, APARNA SATHEESH, HUSAIN P. N, NEHLA JENNAH JALEEL, DEVANUNNI SASI                                                                        |