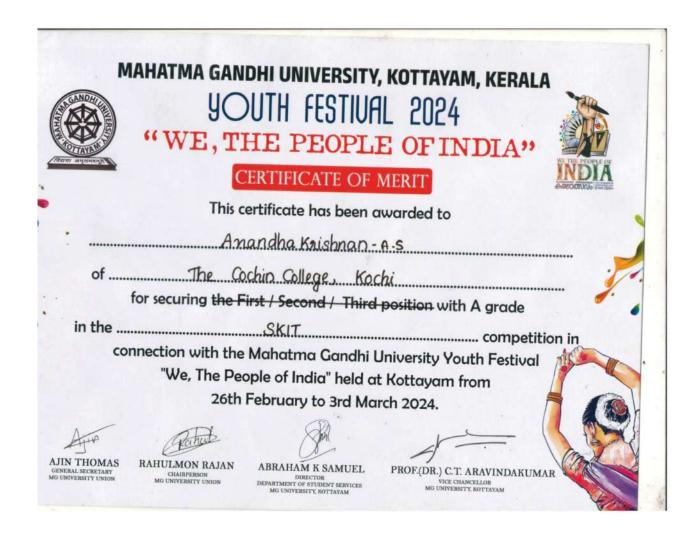

### MAHATMA GANDHI UNIVERSITY, KOTTAYAM, KERALA **YOUTH FESTIVAL 2024**

"WE, THE PEOPLE OF INDIA"

#### CERTIFICATE OF MERIT

in the \_\_\_\_\_\_competition in

connection with the Mahatma Gandhi University Youth Festival "We, The People of India" held at Kottayam from 26th February to 3rd March 2024.

RAHULMON RAJAN

ABRAHAM K SAMUEL

PROF.(DR.) C.T. ARAVINDAKUMAR VICE CHANCELLOR MG UNIVERSITY, KOTTAYAM

OF Scanned with OKEN Scanner