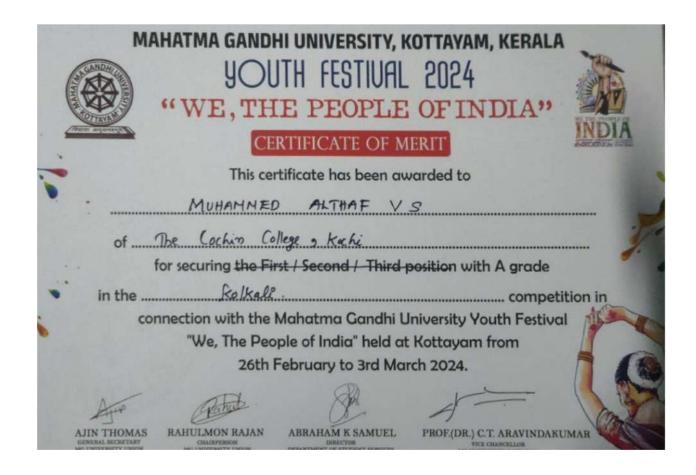

### MAHATMA GANDHI UNIVERSITY, KOTTAYAM, KERALA **YOUTH FESTIVAL 2024**

"WE, THE PEOPLE OF INDIA"

#### CERTIFICATE OF MERIT

in the \_\_\_\_\_\_competition in

connection with the Mahatma Gandhi University Youth Festival "We, The People of India" held at Kottayam from 26th February to 3rd March 2024.

RAHULMON RAJAN

ABRAHAM K SAMUEL

PROF.(DR.) C.T. ARAVINDAKUMAR VICE CHANCELLOR MG UNIVERSITY, KOTTAYAM

OF Scanned with OKEN Scanner