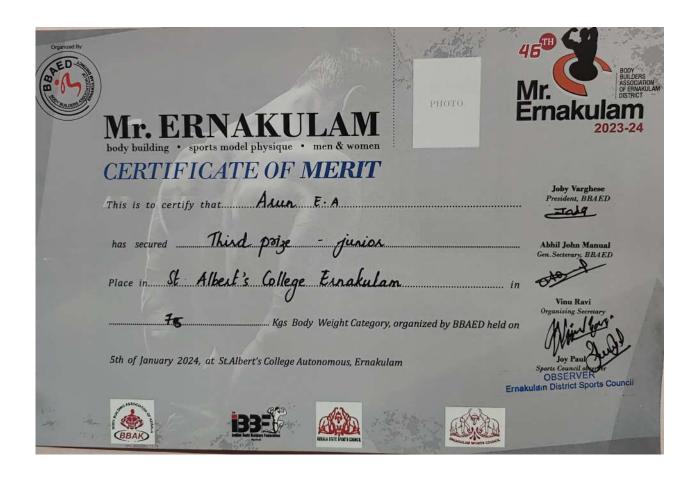

#### **KOCHI - 682 002**

(Affiliated to Mahatma Gandhi University and Accredited by NAAC)

Website: www.thecochincollege.edu.in

email: email@thecochincollege.edu.in

| Year          | Name of the award/ medal                                                | Team /<br>Individual | Level of competition (University / State / National / International) | Nature of competition (Sports / Cultural) | Name of the student(s) |
|---------------|-------------------------------------------------------------------------|----------------------|----------------------------------------------------------------------|-------------------------------------------|------------------------|
| 2023-<br>2024 | SECOND - Under<br>75 Junior Deadlift<br>Championship                    | Individual           | State                                                                | Sports                                    | AANSAL K.<br>ANTONY    |
| 2023-<br>2024 | FIRST - Under 75<br>Junior Benchpress<br>and Deadlift<br>Championship   | Individual           | State                                                                | Sports                                    | AANSAL K.<br>ANTONY    |
| 2023-<br>2024 | FIRST - Under 75<br>Junior Squat<br>Championship                        | Individual           | State                                                                | Sports                                    | AANSAL K.<br>ANTONY    |
| 2023-<br>2024 | THIRD - Bodybuilding Championship (Under 75 Jr)                         | Individual           | University                                                           | Sports                                    | ARUN E. A              |
| 2023-<br>2024 | FIRST -<br>Powerlifting<br>Championship (Jr)<br>59kg                    | Individual           | University                                                           | Sports                                    | NIHAS N. S             |
| 2023-<br>2024 | Throwball<br>Championship                                               | Team                 | National                                                             | Sports                                    | SUHAIL SHAHEER         |
| 2023-<br>2024 | FIRST - U.23<br>Wrestling<br>Championship                               | Individual           | State                                                                | Sports                                    | SANDHYA SHYAM          |
| 2023-<br>2024 | FIRST - U.23<br>Wrestling<br>Championship                               | Individual           | University                                                           | Sports                                    | SANDHYA SHYAM          |
| 2023-<br>2024 | THIRD - Physique<br>Alliance Sub<br>Junior (Under<br>55kg)              | Individual           | University                                                           | Sports                                    | AJAY A. S              |
| 2023-<br>2024 | FIFTH - Bodybuilding and Physique Championship                          | Individual           | University                                                           | Sports                                    | AJAY A. S              |
| 2023-<br>2024 | SECOND - Bodybuilding and Physique Championship Sub Junior (Under 60kg) | Individual           | University                                                           | Sports                                    | AJAY A. S              |