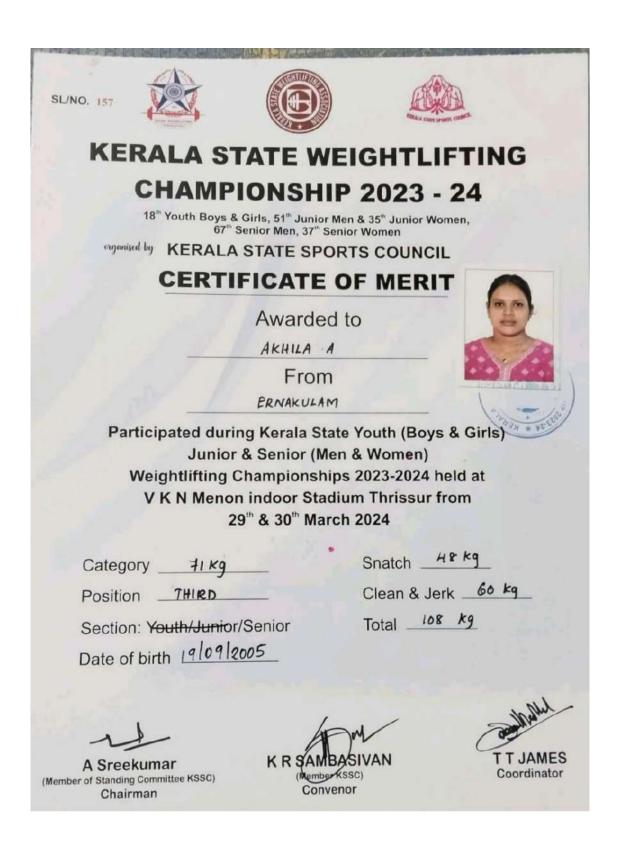

#### **KOCHI - 682 002**

(Affiliated to Mahatma Gandhi University and Accredited by NAAC)

Website: www.thecochincollege.edu.in

email: email@thecochincollege.edu.in

| Year          | Name of the award/ medal                                           | Team /<br>Individual | Level of competition (University / State / National / International) | Nature of<br>competi-<br>tion<br>(Sports /<br>Cultural) | Name of the student(s) |
|---------------|--------------------------------------------------------------------|----------------------|----------------------------------------------------------------------|---------------------------------------------------------|------------------------|
| 2023-<br>2024 | FIRST - Best<br>Physique (M)<br>Championship<br>(70kg)             | Individual           | University                                                           | Sports                                                  | ATHUL PRADEEP          |
| 2023-<br>2024 | SECOND - BodyBuilding and Physique Championship 2024 (Junior 70Kg) | Individual           | University                                                           | Sports                                                  | ATHUL PRADEEP          |
| 2023-<br>2024 | PARTICIPATION - ASMITHA - Khelo India Khelo (W) 71kg               | Individual           | National                                                             | Sports                                                  | AKHILA A               |
| 2023-<br>2024 | THIRD - Weightlifting Championship (Jr) - 71kg                     | Individual           | State                                                                | Sports                                                  | AKHILA A               |
| 2023-<br>2024 | THIRD - Weightlifting Championship (Sr) - 71kg                     | Individual           | State                                                                | Sports                                                  | AKHILA A               |
| 2023-<br>2024 | FIRST -<br>Weightlifting<br>Tournament (W)<br>(71kg)               | Individual           | University                                                           | Sports                                                  | AKHILA A               |
| 2023-<br>2024 | MEMBER -<br>Weightlifting<br>Championship (W)<br>- 71kg            | Team                 | University                                                           | Sports                                                  | AKHILA A               |
| 2023-<br>2024 | SECOND -<br>Wrestling<br>Championship<br>(Under 23)                | Individual           | National                                                             | Sports                                                  | MOHAMMED<br>ARSHID A   |
| 2023-<br>2024 | SECOND -<br>Wrestling<br>Championship                              | Individual           | State                                                                | Sports                                                  | MOHAMMED<br>ARSHID A   |
| 2023-<br>2024 | THIRD - Wrestling<br>Championship                                  | Individual           | University                                                           | Sports                                                  | MOHAMMED<br>ARSHID A   |