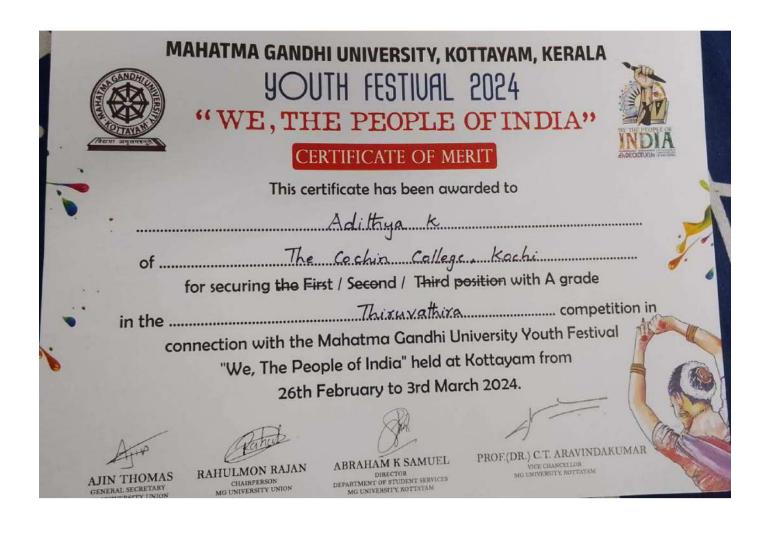

### MAHATMA GANDHI UNIVERSITY, KOTTAYAM, KERALA **YOUTH FESTIVAL 2024**

"WE, THE PEOPLE OF INDIA"

#### CERTIFICATE OF MERIT

in the \_\_\_\_\_\_competition in

connection with the Mahatma Gandhi University Youth Festival "We, The People of India" held at Kottayam from 26th February to 3rd March 2024.

RAHULMON RAJAN

ABRAHAM K SAMUEL

PROF.(DR.) C.T. ARAVINDAKUMAR VICE CHANCELLOR MG UNIVERSITY, KOTTAYAM

OF Scanned with OKEN Scanner