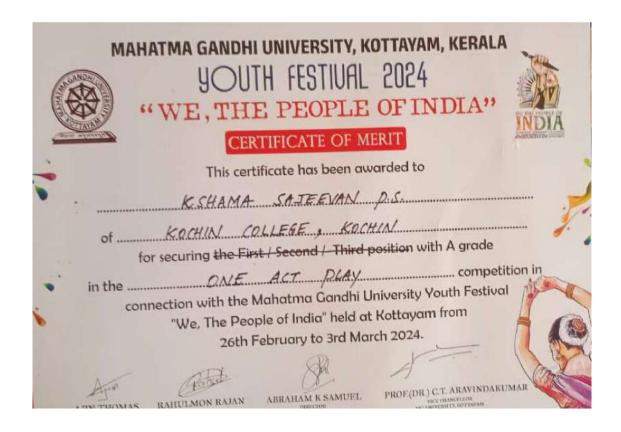

## MAHATMA GANDHI UNIVERSITY, KOTTAYAM, KERALA 901H FESTIUAL 2024

"WE, THE PEOPLE OF INDIA"

### CERTIFICATE OF MERIT

### MAHATMA GANDHI UNIVERSITY, KOTTAYAM, KERALA **YOUTH FESTIVAL 2024**

"WE, THE PEOPLE OF INDIA"

#### CERTIFICATE OF MERIT

in the \_\_\_\_\_\_competition in

connection with the Mahatma Gandhi University Youth Festival "We, The People of India" held at Kottayam from 26th February to 3rd March 2024.

RAHULMON RAJAN

ABRAHAM K SAMUEL

PROF.(DR.) C.T. ARAVINDAKUMAR VICE CHANCELLOR MG UNIVERSITY, KOTTAYAM

OF Scanned with OKEN Scanner