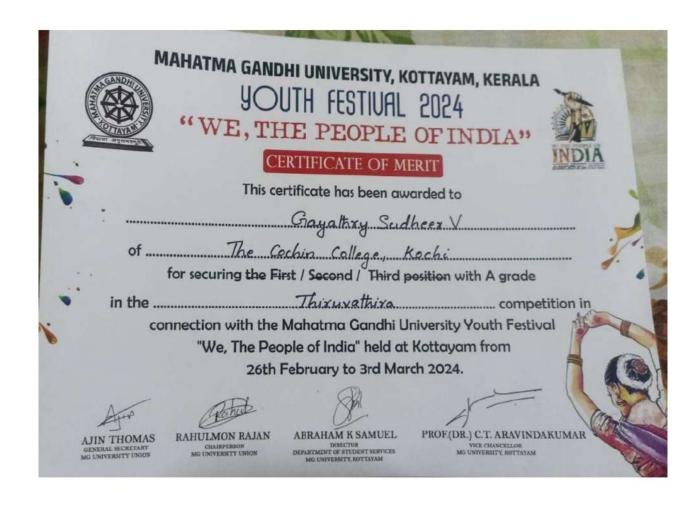

#### **KOCHI - 682 002**

(Affiliated to Mahatma Gandhi University and Accredited by NAAC)

Website: www.thecochincollege.edu.in

email: email@thecochincollege.edu.in

| Year          | Name of the award/ medal                                     | Team /<br>Individual | Level of competition (University / State / National / International) | Nature of competition (Sports / Cultural) | Name of the student(s)                                                                                                                                                                          |
|---------------|--------------------------------------------------------------|----------------------|----------------------------------------------------------------------|-------------------------------------------|-------------------------------------------------------------------------------------------------------------------------------------------------------------------------------------------------|
| 2023-<br>2024 | A GRADE - MG<br>University Youth<br>Festival<br>Thiruvathira | Team                 | University                                                           | Cultural                                  | ANJALI M, DEVIKA KRISHNA, KALYANI V. MENON, GANGA SUDHEER V, GAYATHRI SUDHEER V, KOCHUTHRESSYA TITUS, ADITHYA K, AVANI K. S, SREELAKSHMI G, KRISHNAPRIYA P, AKSHARA S. M                        |
| 2023-<br>2024 | A GRADE - MG<br>University Youth<br>Festival Oppana          | Team                 | University                                                           | Cultural                                  | AMALA K. N, ASHNA PAVITHRAN, FATHIMA NASRIN, SAJILA A, ROSHNA K. J, SHAHANA HARIS, GAYATHRY PRASANTH, NAJIHA JOOBI, ALFIYA MAJEED, RIDHA T. M, FIDHA FATHIMA, ROSNA ROY, ASNA P. S, SIMNA SIYAD |
| 2023-<br>2024 | A GRADE - MG<br>University Youth<br>Festival Skit            | Team                 | University                                                           | Cultural                                  | APARNA SATHEESH, NEHLA JENNAH JALEEL, DEVANUNNI SASI, AKHIL RIZWIN, NIKHIL ANTONY, NANDANA K. A                                                                                                 |
| 2023-<br>2024 | A GRADE - MG<br>University Youth<br>Festival One Act<br>Play | Team                 | University                                                           | Cultural                                  | NIKHIL ANTONY, NANDANA K. A, AKHIL RISWIN, DEVADATHAN, APARNA SATHEESH, HUSAIN P. N, NEHLA JENNAH JALEEL, DEVANUNNI SASI                                                                        |