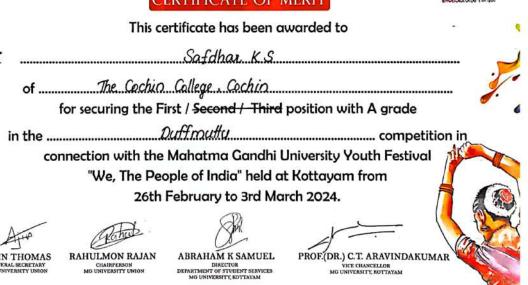

### MAHATMA GANDHI UNIVERSITY, KOTTAYAM, KERALA **YOUTH FESTIVAL 2024**

"WE, THE PEOPLE OF INDIA"

#### CERTIFICATE OF MERIT

in the \_\_\_\_\_\_competition in

connection with the Mahatma Gandhi University Youth Festival "We, The People of India" held at Kottayam from 26th February to 3rd March 2024.

RAHULMON RAJAN

ABRAHAM K SAMUEL

PROF.(DR.) C.T. ARAVINDAKUMAR VICE CHANCELLOR MG UNIVERSITY, KOTTAYAM

OF Scanned with OKEN Scanner

#### **KOCHI - 682 002**

(Affiliated to Mahatma Gandhi University and Accredited by NAAC)

Website: www.thecochincollege.edu.in

email: email@thecochincollege.edu.in

| Year          | Name of the award/ medal                                        | Team /<br>Individual | Level of competition (University / State / National / International) | Nature of<br>competi-<br>tion<br>(Sports /<br>Cultural) | Name of the student(s)                                                                                                                                                                     |
|---------------|-----------------------------------------------------------------|----------------------|----------------------------------------------------------------------|---------------------------------------------------------|--------------------------------------------------------------------------------------------------------------------------------------------------------------------------------------------|
| 2023-<br>2024 | University Youth Festival Mappilapattu - First                  | Individual           | University                                                           | Cultural                                                | FARIS FAIZAL                                                                                                                                                                               |
| 2023-<br>2024 | A GRADE - MG<br>University Youth<br>Festival Classical<br>Music | Individual           | University                                                           | Cultural                                                | VEDAVATHI S.<br>MALLYA                                                                                                                                                                     |
| 2023-<br>2024 | FIRST - MG<br>University Youth<br>Festival Duffmuttu            | Team                 | University                                                           | Cultural                                                | SAFDHAR K. S, AJOHN FERNANDEZ, IRFAN IBRAHIM, MUHAMMED RAMSHAD, MUHAMMED KAIF K. A, MUHAMMED YASIN, ADHIL TANVEER, AZHAR JAMAN C. S, ABDUL RAHMAN K. S, AMRITHESH N. G                     |
| 2023-<br>2024 | A GRADE - MG<br>University Youth<br>Festival Kolkkali           | Team                 | University                                                           | Cultural                                                | MOHAMMED RAMZI, SHAHABAS K. H, SAAD SANSEEN ABDULSALAM, FAYAS FAIZAL, MUHAMMED SAFWAN C. R, MOHAMMED IJAS P. E, GAUTHAM DAS T, AZHAR ZAMEEN, MUHAMMED ALTHAF V. S, NIHAD S. H, ZAMEEL C. A |