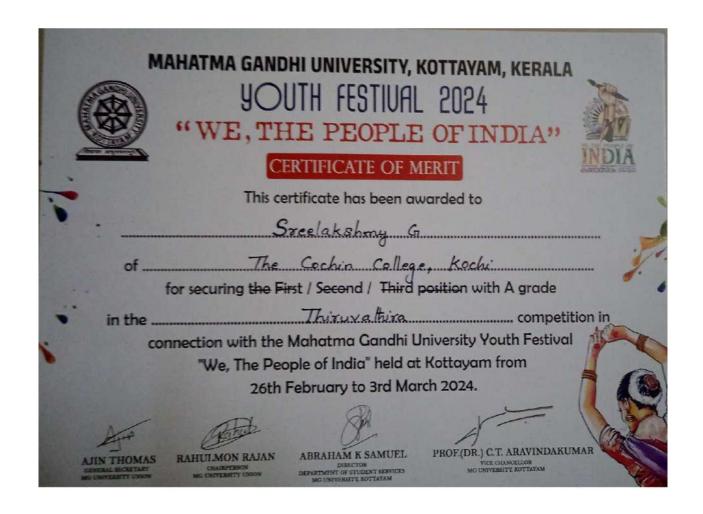

### MAHATMA GANDHI UNIVERSITY, KOTTAYAM, KERALA **YOUTH FESTIVAL 2024**

# WE, THE PEOPLE OF INDIA"

### CERTIFICATE OF MERIT

This certificate has been awarded to Sajla A of \_\_\_\_\_Cochin College, Kochi for securing the First / Second / Third position with A grade in the ...... competition in

connection with the Mahatma Gandhi University Youth Festival "We, The People of India" held at Kottayam from 26th February to 3rd March 2024.

#### **KOCHI - 682 002**

(Affiliated to Mahatma Gandhi University and Accredited by NAAC)

Website: www.thecochincollege.edu.in

email: email@thecochincollege.edu.in

| Year          | Name of the award/ medal                                     | Team /<br>Individual | Level of competition (University / State / National / International) | Nature of competition (Sports / Cultural) | Name of the student(s)                                                                                                                                                                          |
|---------------|--------------------------------------------------------------|----------------------|----------------------------------------------------------------------|-------------------------------------------|-------------------------------------------------------------------------------------------------------------------------------------------------------------------------------------------------|
| 2023-<br>2024 | A GRADE - MG<br>University Youth<br>Festival<br>Thiruvathira | Team                 | University                                                           | Cultural                                  | ANJALI M, DEVIKA KRISHNA, KALYANI V. MENON, GANGA SUDHEER V, GAYATHRI SUDHEER V, KOCHUTHRESSYA TITUS, ADITHYA K, AVANI K. S, SREELAKSHMI G, KRISHNAPRIYA P, AKSHARA S. M                        |
| 2023-<br>2024 | A GRADE - MG<br>University Youth<br>Festival Oppana          | Team                 | University                                                           | Cultural                                  | AMALA K. N, ASHNA PAVITHRAN, FATHIMA NASRIN, SAJILA A, ROSHNA K. J, SHAHANA HARIS, GAYATHRY PRASANTH, NAJIHA JOOBI, ALFIYA MAJEED, RIDHA T. M, FIDHA FATHIMA, ROSNA ROY, ASNA P. S, SIMNA SIYAD |
| 2023-<br>2024 | A GRADE - MG<br>University Youth<br>Festival Skit            | Team                 | University                                                           | Cultural                                  | APARNA SATHEESH, NEHLA JENNAH JALEEL, DEVANUNNI SASI, AKHIL RIZWIN, NIKHIL ANTONY, NANDANA K. A                                                                                                 |
| 2023-<br>2024 | A GRADE - MG<br>University Youth<br>Festival One Act<br>Play | Team                 | University                                                           | Cultural                                  | NIKHIL ANTONY, NANDANA K. A, AKHIL RISWIN, DEVADATHAN, APARNA SATHEESH, HUSAIN P. N, NEHLA JENNAH JALEEL, DEVANUNNI SASI                                                                        |