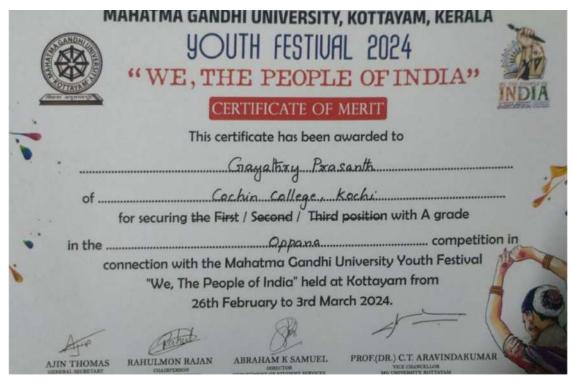

### MAHATMA GANDHI UNIVERSITY, KOTTAYAM, KERALA **YOUTH FESTIVAL 2024**

"WE, THE PEOPLE OF INDIA"

#### CERTIFICATE OF MERIT

in the \_\_\_\_\_\_competition in

connection with the Mahatma Gandhi University Youth Festival "We, The People of India" held at Kottayam from 26th February to 3rd March 2024.

RAHULMON RAJAN

ABRAHAM K SAMUEL

PROF.(DR.) C.T. ARAVINDAKUMAR VICE CHANCELLOR MG UNIVERSITY, KOTTAYAM

OF Scanned with OKEN Scanner