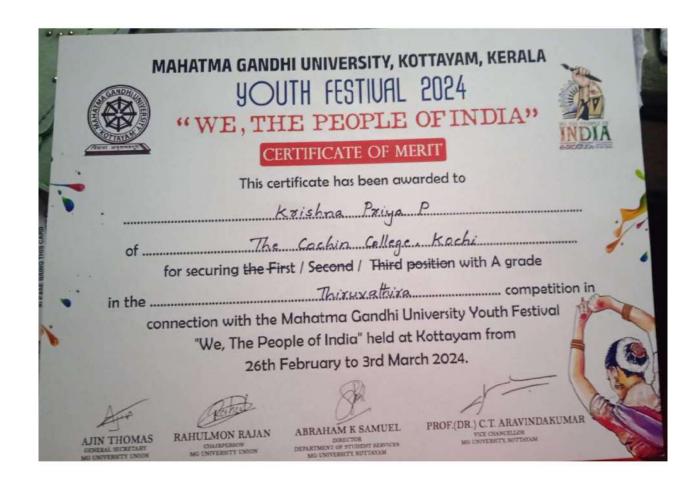

### MAHATMA GANDHI UNIVERSITY, KOTTAYAM, KERALA **YOUTH FESTIVAL 2024**

# WE, THE PEOPLE OF INDIA"

### CERTIFICATE OF MERIT

This certificate has been awarded to Sajla A of \_\_\_\_\_Cochin College, Kochi for securing the First / Second / Third position with A grade in the ...... competition in

connection with the Mahatma Gandhi University Youth Festival "We, The People of India" held at Kottayam from 26th February to 3rd March 2024.

#### **KOCHI - 682 002**

(Affiliated to Mahatma Gandhi University and Accredited by NAAC)

Website: www.thecochincollege.edu.in

email: email@thecochincollege.edu.in

| Year          | Name of the award/ medal                                     | Team /<br>Individual | Level of competition (University / State / National / International) | Nature of competition (Sports / Cultural) | Name of the student(s)                                                                                                                                                                          |
|---------------|--------------------------------------------------------------|----------------------|----------------------------------------------------------------------|-------------------------------------------|-------------------------------------------------------------------------------------------------------------------------------------------------------------------------------------------------|
| 2023-<br>2024 | A GRADE - MG<br>University Youth<br>Festival<br>Thiruvathira | Team                 | University                                                           | Cultural                                  | ANJALI M, DEVIKA KRISHNA, KALYANI V. MENON, GANGA SUDHEER V, GAYATHRI SUDHEER V, KOCHUTHRESSYA TITUS, ADITHYA K, AVANI K. S, SREELAKSHMI G, KRISHNAPRIYA P, AKSHARA S. M                        |
| 2023-<br>2024 | A GRADE - MG<br>University Youth<br>Festival Oppana          | Team                 | University                                                           | Cultural                                  | AMALA K. N, ASHNA PAVITHRAN, FATHIMA NASRIN, SAJILA A, ROSHNA K. J, SHAHANA HARIS, GAYATHRY PRASANTH, NAJIHA JOOBI, ALFIYA MAJEED, RIDHA T. M, FIDHA FATHIMA, ROSNA ROY, ASNA P. S, SIMNA SIYAD |
| 2023-<br>2024 | A GRADE - MG<br>University Youth<br>Festival Skit            | Team                 | University                                                           | Cultural                                  | APARNA SATHEESH, NEHLA JENNAH JALEEL, DEVANUNNI SASI, AKHIL RIZWIN, NIKHIL ANTONY, NANDANA K. A                                                                                                 |
| 2023-<br>2024 | A GRADE - MG<br>University Youth<br>Festival One Act<br>Play | Team                 | University                                                           | Cultural                                  | NIKHIL ANTONY, NANDANA K. A, AKHIL RISWIN, DEVADATHAN, APARNA SATHEESH, HUSAIN P. N, NEHLA JENNAH JALEEL, DEVANUNNI SASI                                                                        |