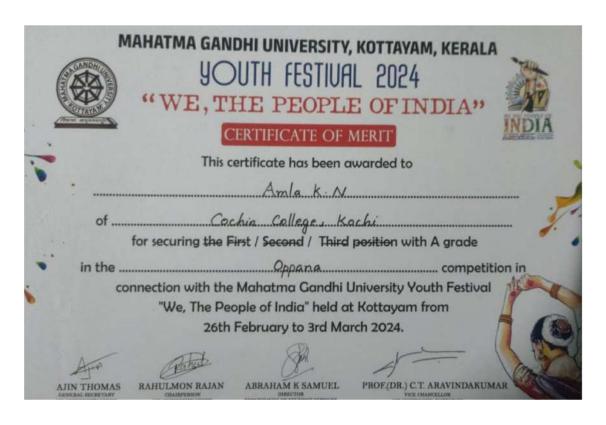

### MAHATMA GANDHI UNIVERSITY, KOTTAYAM, KERALA **YOUTH FESTIVAL 2024**

"WE, THE PEOPLE OF INDIA"

#### CERTIFICATE OF MERIT

in the \_\_\_\_\_\_competition in

connection with the Mahatma Gandhi University Youth Festival "We, The People of India" held at Kottayam from 26th February to 3rd March 2024.

RAHULMON RAJAN

ABRAHAM K SAMUEL

PROF.(DR.) C.T. ARAVINDAKUMAR VICE CHANCELLOR MG UNIVERSITY, KOTTAYAM

OF Scanned with OKEN Scanner