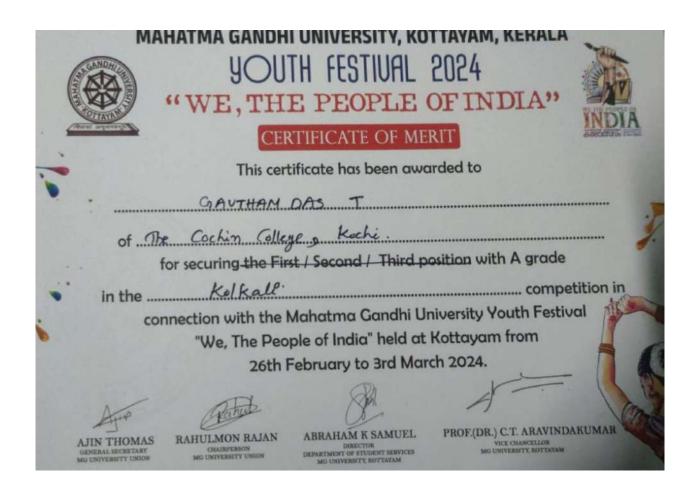

# MAHATMA GANDHI UNIVERSITY, KOTTAYAM, KERALA 9017H FESTIUAL 2024

"WE, THE PEOPLE OF INDIA"

### CERTIFICATE OF MERIT

RAHULMON RAJAN