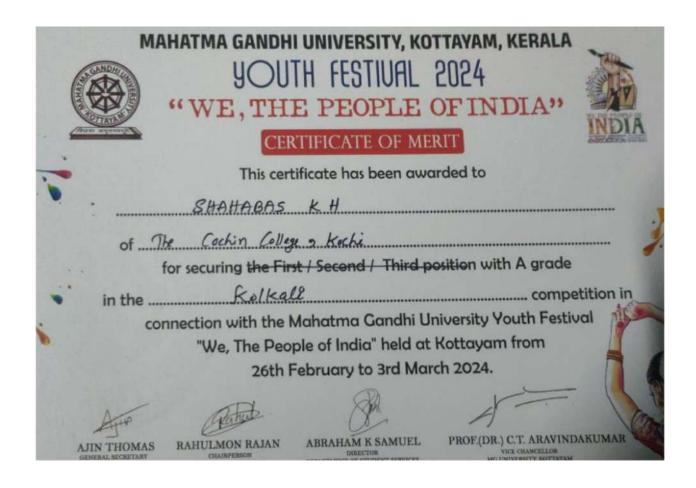

### MAHATMA GANDHI UNIVERSITY, KOTTAYAM, KERALA **YOUTH FESTIVAL 2024**

"WE, THE PEOPLE OF INDIA"

#### CERTIFICATE OF MERIT

in the \_\_\_\_\_\_competition in

connection with the Mahatma Gandhi University Youth Festival "We, The People of India" held at Kottayam from 26th February to 3rd March 2024.

RAHULMON RAJAN

ABRAHAM K SAMUEL

PROF.(DR.) C.T. ARAVINDAKUMAR VICE CHANCELLOR MG UNIVERSITY, KOTTAYAM

OF Scanned with OKEN Scanner