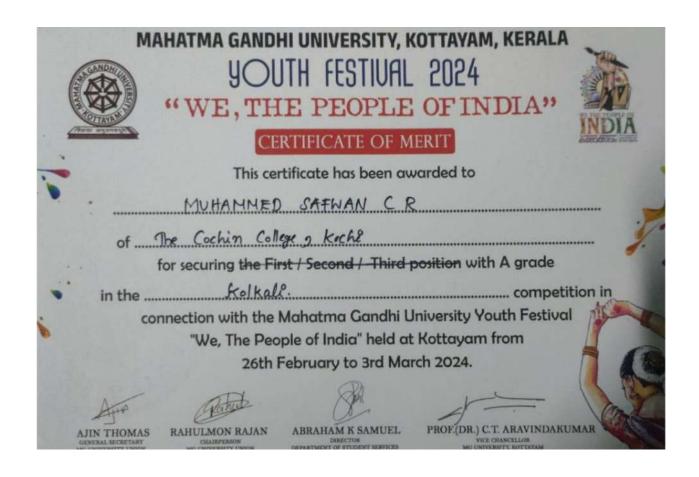

# MAHATMA GANDHI UNIVERSITY, KOTTAYAM, KERALA 9017H FESTIUAL 2024

"WE, THE PEOPLE OF INDIA"

### CERTIFICATE OF MERIT

RAHULMON RAJAN

### CERTIFICATE OF MERIT

in the \_\_\_\_\_ competition in

connection with the Mahatma Gandhi University Youth Festival
"We, The People of India" held at Kottayam from
26th February to 3rd March 2024.

RAHULMON RAJAN
CHAIRPERSON
MG UNIVERSITY UNION