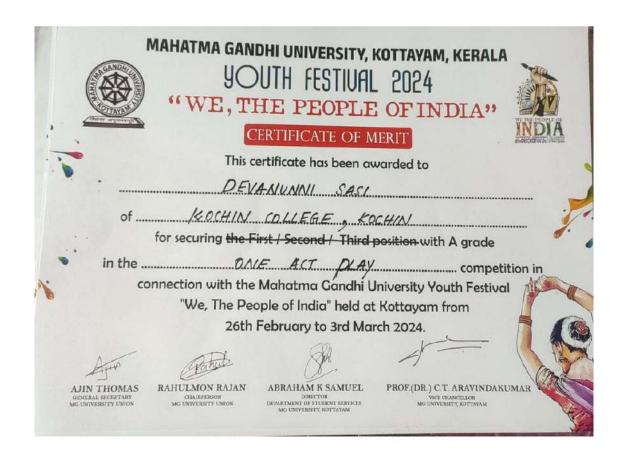

### MAHATMA GANDHI UNIVERSITY, KOTTAYAM, KERALA **YOUTH FESTIVAL 2024**

"WE, THE PEOPLE OF INDIA"

#### CERTIFICATE OF MERIT

in the \_\_\_\_\_\_competition in

connection with the Mahatma Gandhi University Youth Festival "We, The People of India" held at Kottayam from 26th February to 3rd March 2024.

RAHULMON RAJAN

ABRAHAM K SAMUEL

PROF.(DR.) C.T. ARAVINDAKUMAR VICE CHANCELLOR MG UNIVERSITY, KOTTAYAM

OF Scanned with OKEN Scanner