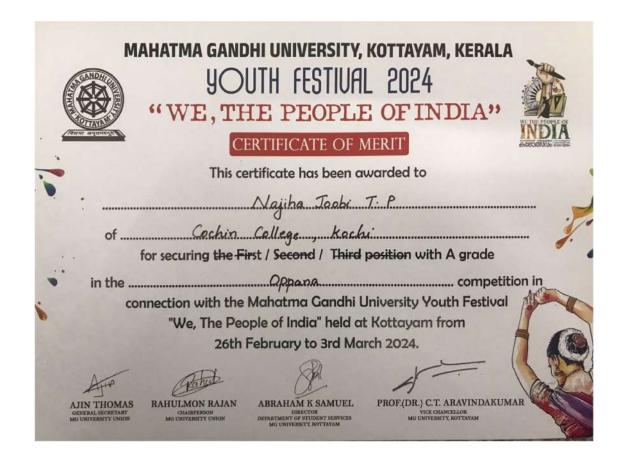

### MAHATMA GANDHI UNIVERSITY, KOTTAYAM, KERALA **YOUTH FESTIVAL 2024**

# WE, THE PEOPLE OF INDIA"

### CERTIFICATE OF MERIT

This certificate has been awarded to Sajla A of \_\_\_\_\_Cochin College, Kochi for securing the First / Second / Third position with A grade in the ...... competition in

connection with the Mahatma Gandhi University Youth Festival "We, The People of India" held at Kottayam from 26th February to 3rd March 2024.

AJIN THOMAS

RAHULMON RAJAN CHAIRPERSON MG UNIVERSITY UNION

ABRAHAM K SAMUEL

DIRECTOR
DEPARTMENT OF STUDENT SERVICES
MG UNIVERSITY, KOTTAYAM

PROF.(DR.) C.T. ARAVINDAKUMAR