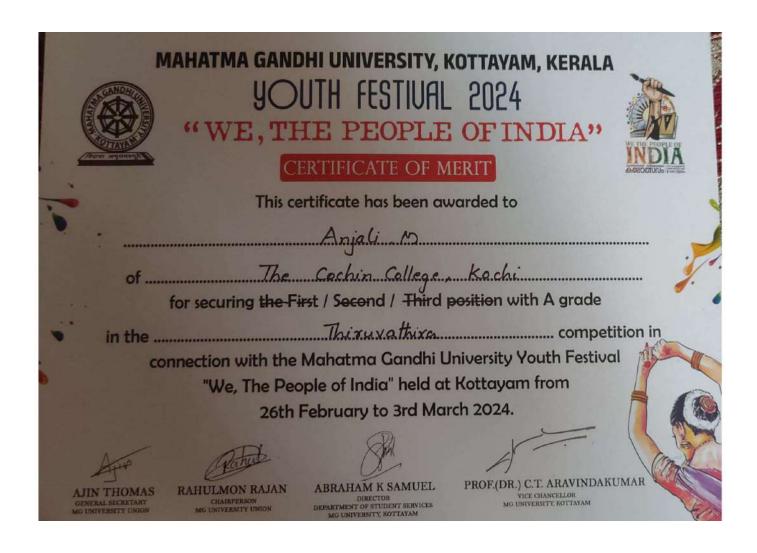

#### **KOCHI - 682 002**

(Affiliated to Mahatma Gandhi University and Accredited by NAAC)

Website: www.thecochincollege.edu.in

email: email@thecochincollege.edu.in

| Year          | Name of the award/ medal                                     | Team /<br>Individual | Level of competition (University / State / National / International) | Nature of competition (Sports / Cultural) | Name of the student(s)                                                                                                                                                                          |
|---------------|--------------------------------------------------------------|----------------------|----------------------------------------------------------------------|-------------------------------------------|-------------------------------------------------------------------------------------------------------------------------------------------------------------------------------------------------|
| 2023-<br>2024 | A GRADE - MG<br>University Youth<br>Festival<br>Thiruvathira | Team                 | University                                                           | Cultural                                  | ANJALI M, DEVIKA KRISHNA, KALYANI V. MENON, GANGA SUDHEER V, GAYATHRI SUDHEER V, KOCHUTHRESSYA TITUS, ADITHYA K, AVANI K. S, SREELAKSHMI G, KRISHNAPRIYA P, AKSHARA S. M                        |
| 2023-<br>2024 | A GRADE - MG<br>University Youth<br>Festival Oppana          | Team                 | University                                                           | Cultural                                  | AMALA K. N, ASHNA PAVITHRAN, FATHIMA NASRIN, SAJILA A, ROSHNA K. J, SHAHANA HARIS, GAYATHRY PRASANTH, NAJIHA JOOBI, ALFIYA MAJEED, RIDHA T. M, FIDHA FATHIMA, ROSNA ROY, ASNA P. S, SIMNA SIYAD |
| 2023-<br>2024 | A GRADE - MG<br>University Youth<br>Festival Skit            | Team                 | University                                                           | Cultural                                  | APARNA SATHEESH, NEHLA JENNAH JALEEL, DEVANUNNI SASI, AKHIL RIZWIN, NIKHIL ANTONY, NANDANA K. A                                                                                                 |
| 2023-<br>2024 | A GRADE - MG<br>University Youth<br>Festival One Act<br>Play | Team                 | University                                                           | Cultural                                  | NIKHIL ANTONY, NANDANA K. A, AKHIL RISWIN, DEVADATHAN, APARNA SATHEESH, HUSAIN P. N, NEHLA JENNAH JALEEL, DEVANUNNI SASI                                                                        |