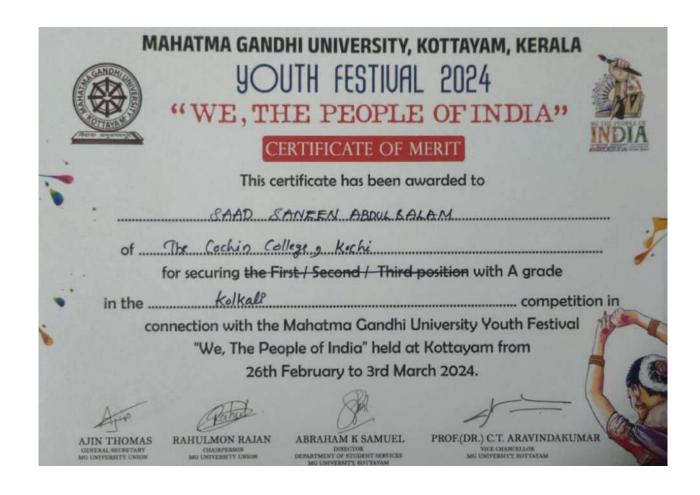

#### **KOCHI - 682 002**

(Affiliated to Mahatma Gandhi University and Accredited by NAAC)

Website: www.thecochincollege.edu.in

email: email@thecochincollege.edu.in

| Year          | Name of the award/ medal                                        | Team /<br>Individual | Level of competition (University / State / National / International) | Nature of<br>competi-<br>tion<br>(Sports /<br>Cultural) | Name of the student(s)                                                                                                                                                                     |
|---------------|-----------------------------------------------------------------|----------------------|----------------------------------------------------------------------|---------------------------------------------------------|--------------------------------------------------------------------------------------------------------------------------------------------------------------------------------------------|
| 2023-<br>2024 | University Youth Festival Mappilapattu - First                  | Individual           | University                                                           | Cultural                                                | FARIS FAIZAL                                                                                                                                                                               |
| 2023-<br>2024 | A GRADE - MG<br>University Youth<br>Festival Classical<br>Music | Individual           | University                                                           | Cultural                                                | VEDAVATHI S.<br>MALLYA                                                                                                                                                                     |
| 2023-<br>2024 | FIRST - MG<br>University Youth<br>Festival Duffmuttu            | Team                 | University                                                           | Cultural                                                | SAFDHAR K. S, AJOHN FERNANDEZ, IRFAN IBRAHIM, MUHAMMED RAMSHAD, MUHAMMED KAIF K. A, MUHAMMED YASIN, ADHIL TANVEER, AZHAR JAMAN C. S, ABDUL RAHMAN K. S, AMRITHESH N. G                     |
| 2023-<br>2024 | A GRADE - MG<br>University Youth<br>Festival Kolkkali           | Team                 | University                                                           | Cultural                                                | MOHAMMED RAMZI, SHAHABAS K. H, SAAD SANSEEN ABDULSALAM, FAYAS FAIZAL, MUHAMMED SAFWAN C. R, MOHAMMED IJAS P. E, GAUTHAM DAS T, AZHAR ZAMEEN, MUHAMMED ALTHAF V. S, NIHAD S. H, ZAMEEL C. A |

## MAHATMA GANDHI UNIVERSITY, KOTTAYAM, KERALA 901H FESTIUAL 2024

"WE, THE PEOPLE OF INDIA"

### CERTIFICATE OF MERIT

#### CERTIFICATE OF MERIT

in the \_\_\_\_\_\_competition in

connection with the Mahatma Gandhi University Youth Festival "We, The People of India" held at Kottayam from 26th February to 3rd March 2024.

RAHULMON RAJAN

ABRAHAM K SAMUEL

PROF.(DR.) C.T. ARAVINDAKUMAR VICE CHANCELLOR MG UNIVERSITY, KOTTAYAM

OF Scanned with OKEN Scanner