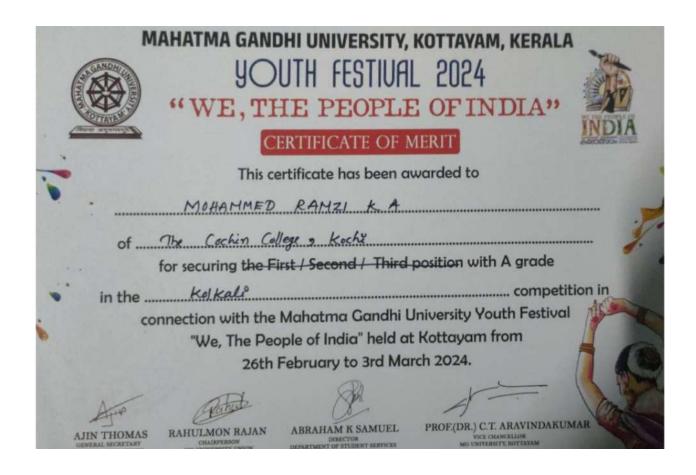

### MAHATMA GANDHI UNIVERSITY, KOTTAYAM, KERALA **YOUTH FESTIVAL 2024**

"WE, THE PEOPLE OF INDIA"

#### CERTIFICATE OF MERIT

in the \_\_\_\_\_\_competition in

connection with the Mahatma Gandhi University Youth Festival "We, The People of India" held at Kottayam from 26th February to 3rd March 2024.

RAHULMON RAJAN

ABRAHAM K SAMUEL

PROF.(DR.) C.T. ARAVINDAKUMAR VICE CHANCELLOR MG UNIVERSITY, KOTTAYAM

OF Scanned with OKEN Scanner

#### **KOCHI - 682 002**

(Affiliated to Mahatma Gandhi University and Accredited by NAAC)

Website: www.thecochincollege.edu.in

email: email@thecochincollege.edu.in

| Year          | Name of the award/ medal                                        | Team /<br>Individual | Level of competition (University / State / National / International) | Nature of<br>competi-<br>tion<br>(Sports /<br>Cultural) | Name of the student(s)                                                                                                                                                                     |
|---------------|-----------------------------------------------------------------|----------------------|----------------------------------------------------------------------|---------------------------------------------------------|--------------------------------------------------------------------------------------------------------------------------------------------------------------------------------------------|
| 2023-<br>2024 | University Youth Festival Mappilapattu - First                  | Individual           | University                                                           | Cultural                                                | FARIS FAIZAL                                                                                                                                                                               |
| 2023-<br>2024 | A GRADE - MG<br>University Youth<br>Festival Classical<br>Music | Individual           | University                                                           | Cultural                                                | VEDAVATHI S.<br>MALLYA                                                                                                                                                                     |
| 2023-<br>2024 | FIRST - MG<br>University Youth<br>Festival Duffmuttu            | Team                 | University                                                           | Cultural                                                | SAFDHAR K. S, AJOHN FERNANDEZ, IRFAN IBRAHIM, MUHAMMED RAMSHAD, MUHAMMED KAIF K. A, MUHAMMED YASIN, ADHIL TANVEER, AZHAR JAMAN C. S, ABDUL RAHMAN K. S, AMRITHESH N. G                     |
| 2023-<br>2024 | A GRADE - MG<br>University Youth<br>Festival Kolkkali           | Team                 | University                                                           | Cultural                                                | MOHAMMED RAMZI, SHAHABAS K. H, SAAD SANSEEN ABDULSALAM, FAYAS FAIZAL, MUHAMMED SAFWAN C. R, MOHAMMED IJAS P. E, GAUTHAM DAS T, AZHAR ZAMEEN, MUHAMMED ALTHAF V. S, NIHAD S. H, ZAMEEL C. A |