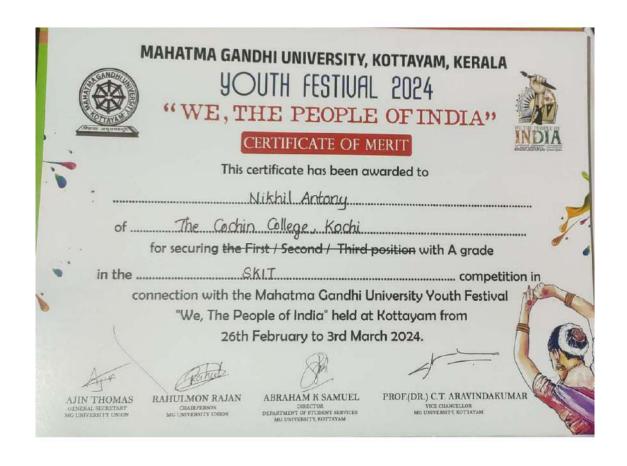

### MAHATMA GANDHI UNIVERSITY, KOTTAYAM, KERALA **YOUTH FESTIVAL 2024**

# WE, THE PEOPLE OF INDIA"

### CERTIFICATE OF MERIT

This certificate has been awarded to Sajla A of \_\_\_\_\_Cochin College, Kochi for securing the First / Second / Third position with A grade in the ...... competition in

connection with the Mahatma Gandhi University Youth Festival "We, The People of India" held at Kottayam from 26th February to 3rd March 2024.

#### MAHATMA GANDHI UNIVERSITY, KOTTAYAM, KERALA **YOUTH FESTIVAL 2024** "WE, THE PEOPLE OF INDIA" CERTIFICATE OF MERIT This certificate has been awarded to AKHIL RIZWW MN of THEOCHIN COLLEGE, KOCHIN for securing the First-/ Second /-Third position with A grade connection with the Mahatma Gandhi University Youth Festival "We, The People of India" held at Kottayam from 26th February to 3rd March 2024. AJIN THOMAS RAHULMON RAJAN PROF.(DR.) C.T. ARAVINDAKUMAR DIRECTOR DEPARTMENT OF STUDENT SERVICES MG UNIVERSITY, KOTTAYAM