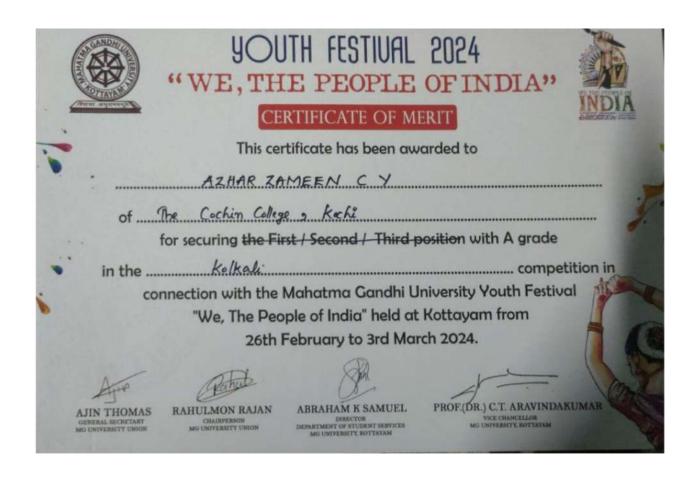

## MAHATMA GANDHI UNIVERSITY, KOTTAYAM, KERALA 901H FESTIUAL 2024

"WE, THE PEOPLE OF INDIA"

### CERTIFICATE OF MERIT

### MAHATMA GANDHI UNIVERSITY, KOTTAYAM, KERALA **YOUTH FESTIVAL 2024**

"WE, THE PEOPLE OF INDIA"

#### CERTIFICATE OF MERIT

in the \_\_\_\_\_\_competition in

connection with the Mahatma Gandhi University Youth Festival "We, The People of India" held at Kottayam from 26th February to 3rd March 2024.

RAHULMON RAJAN

ABRAHAM K SAMUEL

PROF.(DR.) C.T. ARAVINDAKUMAR VICE CHANCELLOR MG UNIVERSITY, KOTTAYAM

OF Scanned with OKEN Scanner