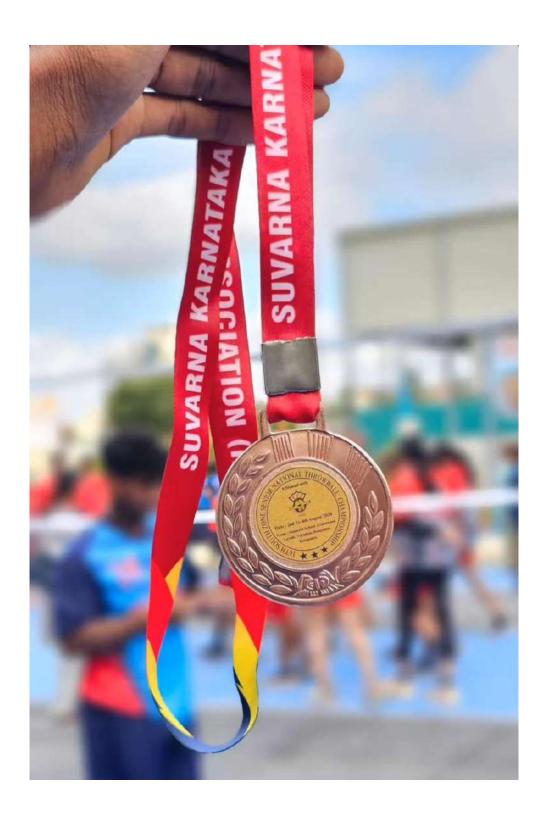

#### List of Certificate and medal receivers of 2023-24

| Year          | Name of the award/ medal                                                                                 | Team /<br>Individual | Level of<br>competition<br>(University /<br>State / National<br>/ International) | Nature of<br>competi-<br>tion<br>(Sports /<br>Cultural) | Name of the student(s) |
|---------------|----------------------------------------------------------------------------------------------------------|----------------------|----------------------------------------------------------------------------------|---------------------------------------------------------|------------------------|
| 2023-<br>2024 | FOURTH - Sub<br>Junior and Junior<br>Classic<br>Powerlifting<br>championship 2024<br>(Jr. 47 Kg)         | Individual           | National                                                                         | Sports                                                  | NAILA NAJOOB           |
| 2023-<br>2024 | FOURTH - WOMEN'S CLASSIC BENCH PRESS CHAMPIONSHIP (W) - 47kg                                             | Individual           | National                                                                         | Sports                                                  | NAILA NAJOOB           |
| 2023-<br>2024 | FIRST - Classic<br>Junior Powerlifting<br>Championship (W)<br>47kg                                       | Individual           | State                                                                            | Sports                                                  | NAILA NAJOOB           |
| 2023-<br>2024 | FIRST - Classic<br>Sub Junior Bench<br>Press<br>Championship (W)<br>- 47kg                               | Individual           | State                                                                            | Sports                                                  | NAILA NAJOOB           |
| 2023-<br>2024 | SECOND - Classic<br>Sub Junior and<br>Junior Women's<br>Equipped<br>Powerlifting<br>Championship<br>47kg | Individual           | State                                                                            | Sports                                                  | NAILA NAJOOB           |
| 2023-<br>2024 | SECOND - Classic<br>Sub Jr.<br>Powerlifting<br>Championship (W)<br>47kg                                  | Individual           | State                                                                            | Sports                                                  | NAILA NAJOOB           |
| 2023-<br>2024 | SECOND -<br>Powerlifting<br>Tournament (W)                                                               | Individual           | University                                                                       | Sports                                                  | NAILA NAJOOB           |
| 2023-<br>2024 | PARTICIPATION - Best Physique (M) Championship                                                           | Individual           | National                                                                         | Sports                                                  | ATHUL PRADEEP          |

# THE COCHIN COLLEGE

#### **KOCHI - 682 002**

(Affiliated to Mahatma Gandhi University and Accredited by NAAC)

Website: www.thecochincollege.edu.in

email: email@thecochincollege.edu.in

| Year          | Name of the award/ medal                                           | Team /<br>Individual | Level of competition (University / State / National / International) | Nature of<br>competi-<br>tion<br>(Sports /<br>Cultural) | Name of the student(s) |
|---------------|--------------------------------------------------------------------|----------------------|----------------------------------------------------------------------|---------------------------------------------------------|------------------------|
| 2023-<br>2024 | FIRST - Best<br>Physique (M)<br>Championship<br>(70kg)             | Individual           | University                                                           | Sports                                                  | ATHUL PRADEEP          |
| 2023-<br>2024 | SECOND - BodyBuilding and Physique Championship 2024 (Junior 70Kg) | Individual           | University                                                           | Sports                                                  | ATHUL PRADEEP          |
| 2023-<br>2024 | PARTICIPATION - ASMITHA - Khelo India Khelo (W) 71kg               | Individual           | National                                                             | Sports                                                  | AKHILA A               |
| 2023-<br>2024 | THIRD - Weightlifting Championship (Jr) - 71kg                     | Individual           | State                                                                | Sports                                                  | AKHILA A               |
| 2023-<br>2024 | THIRD - Weightlifting Championship (Sr) - 71kg                     | Individual           | State                                                                | Sports                                                  | AKHILA A               |
| 2023-<br>2024 | FIRST -<br>Weightlifting<br>Tournament (W)<br>(71kg)               | Individual           | University                                                           | Sports                                                  | AKHILA A               |
| 2023-<br>2024 | MEMBER -<br>Weightlifting<br>Championship (W)<br>- 71kg            | Team                 | University                                                           | Sports                                                  | AKHILA A               |
| 2023-<br>2024 | SECOND -<br>Wrestling<br>Championship<br>(Under 23)                | Individual           | National                                                             | Sports                                                  | MOHAMMED<br>ARSHID A   |
| 2023-<br>2024 | SECOND -<br>Wrestling<br>Championship                              | Individual           | State                                                                | Sports                                                  | MOHAMMED<br>ARSHID A   |
| 2023-<br>2024 | THIRD - Wrestling<br>Championship                                  | Individual           | University                                                           | Sports                                                  | MOHAMMED<br>ARSHID A   |