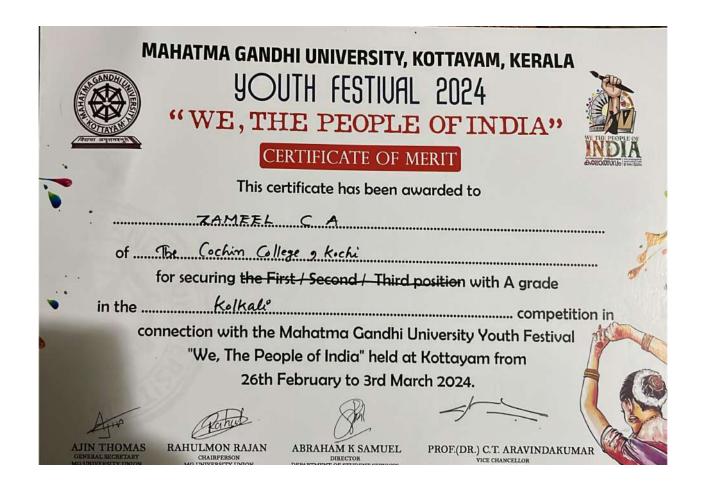

### MAHATMA GANDHI UNIVERSITY, KOTTAYAM, KERALA **YOUTH FESTIVAL 2024**

"WE, THE PEOPLE OF INDIA"

#### CERTIFICATE OF MERIT

in the \_\_\_\_\_\_competition in

connection with the Mahatma Gandhi University Youth Festival "We, The People of India" held at Kottayam from 26th February to 3rd March 2024.

RAHULMON RAJAN

ABRAHAM K SAMUEL

PROF.(DR.) C.T. ARAVINDAKUMAR VICE CHANCELLOR MG UNIVERSITY, KOTTAYAM

OF Scanned with OKEN Scanner