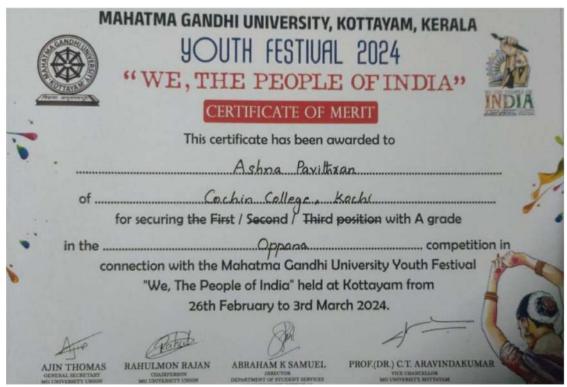

### MAHATMA GANDHI UNIVERSITY, KOTTAYAM, KERALA **YOUTH FESTIVAL 2024**

"WE, THE PEOPLE OF INDIA"

#### CERTIFICATE OF MERIT

in the \_\_\_\_\_\_competition in

connection with the Mahatma Gandhi University Youth Festival "We, The People of India" held at Kottayam from 26th February to 3rd March 2024.

RAHULMON RAJAN

ABRAHAM K SAMUEL

PROF.(DR.) C.T. ARAVINDAKUMAR VICE CHANCELLOR MG UNIVERSITY, KOTTAYAM

OF Scanned with OKEN Scanner

#### **KOCHI - 682 002**

(Affiliated to Mahatma Gandhi University and Accredited by NAAC)

Website: www.thecochincollege.edu.in

email: email@thecochincollege.edu.in

| Year          | Name of the award/ medal                                     | Team /<br>Individual | Level of competition (University / State / National / International) | Nature of competition (Sports / Cultural) | Name of the student(s)                                                                                                                                                                          |
|---------------|--------------------------------------------------------------|----------------------|----------------------------------------------------------------------|-------------------------------------------|-------------------------------------------------------------------------------------------------------------------------------------------------------------------------------------------------|
| 2023-<br>2024 | A GRADE - MG<br>University Youth<br>Festival<br>Thiruvathira | Team                 | University                                                           | Cultural                                  | ANJALI M, DEVIKA KRISHNA, KALYANI V. MENON, GANGA SUDHEER V, GAYATHRI SUDHEER V, KOCHUTHRESSYA TITUS, ADITHYA K, AVANI K. S, SREELAKSHMI G, KRISHNAPRIYA P, AKSHARA S. M                        |
| 2023-<br>2024 | A GRADE - MG<br>University Youth<br>Festival Oppana          | Team                 | University                                                           | Cultural                                  | AMALA K. N, ASHNA PAVITHRAN, FATHIMA NASRIN, SAJILA A, ROSHNA K. J, SHAHANA HARIS, GAYATHRY PRASANTH, NAJIHA JOOBI, ALFIYA MAJEED, RIDHA T. M, FIDHA FATHIMA, ROSNA ROY, ASNA P. S, SIMNA SIYAD |
| 2023-<br>2024 | A GRADE - MG<br>University Youth<br>Festival Skit            | Team                 | University                                                           | Cultural                                  | APARNA SATHEESH, NEHLA JENNAH JALEEL, DEVANUNNI SASI, AKHIL RIZWIN, NIKHIL ANTONY, NANDANA K. A                                                                                                 |
| 2023-<br>2024 | A GRADE - MG<br>University Youth<br>Festival One Act<br>Play | Team                 | University                                                           | Cultural                                  | NIKHIL ANTONY, NANDANA K. A, AKHIL RISWIN, DEVADATHAN, APARNA SATHEESH, HUSAIN P. N, NEHLA JENNAH JALEEL, DEVANUNNI SASI                                                                        |