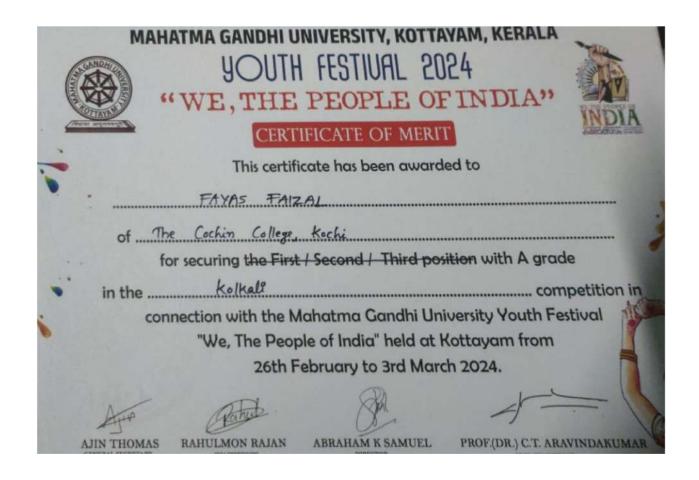

## MAHATMA GANDHI UNIVERSITY, KOTTAYAM, KERALA 901H FESTIUAL 2024

"WE, THE PEOPLE OF INDIA"

### CERTIFICATE OF MERIT

#### CERTIFICATE OF MERIT

#### CERTIFICATE OF MERIT

in the \_\_\_\_\_\_competition in

connection with the Mahatma Gandhi University Youth Festival "We, The People of India" held at Kottayam from 26th February to 3rd March 2024.

RAHULMON RAJAN

ABRAHAM K SAMUEL

PROF.(DR.) C.T. ARAVINDAKUMAR VICE CHANCELLOR MG UNIVERSITY, KOTTAYAM

OF Scanned with OKEN Scanner