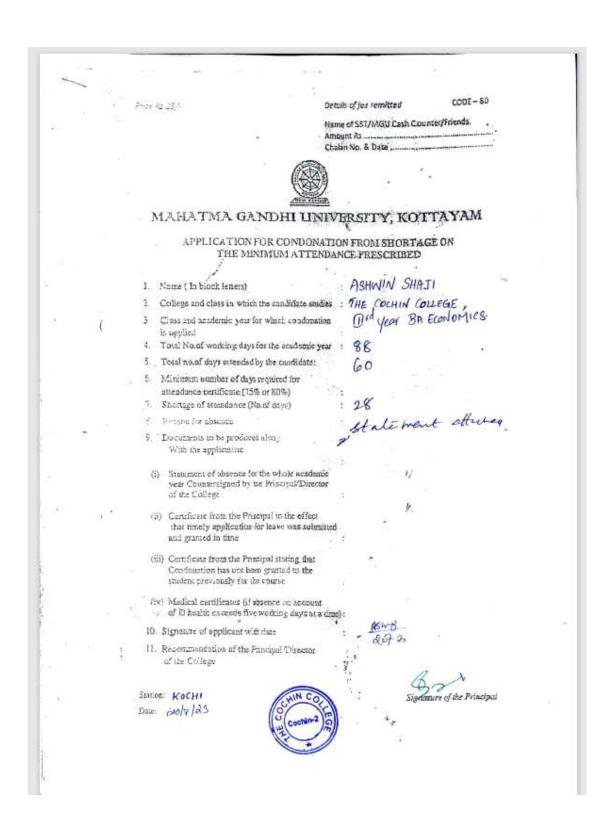

#### 1.2 Handling requests for condonation

Managing the processing of requests for condonation from students who have insufficient attendance to appear for end semester exams.

### STATEMENT OF ABSENCE

. Name of the Student

ASHWIN SHAJI

Class in which Student Studies

: III'd BA ECONOMICS

3. Total No. of working Days

-88

4. Total No. of days attended by the student \*:

66

5. Shortage of attendance (No. of days)

28

| Months    | No. of working t | No. of days<br>attended | No. of days<br>absent |
|-----------|------------------|-------------------------|-----------------------|
| June      | 20               | .a- I                   | 13                    |
| July      | 15               | 15                      | 0                     |
| August.   | 17               | - 11                    | 6                     |
| September | 17               | 14                      | 3                     |
| October   | 19               | 13                      | 6                     |
| Total     | 88.              | . 60                    | 28                    |