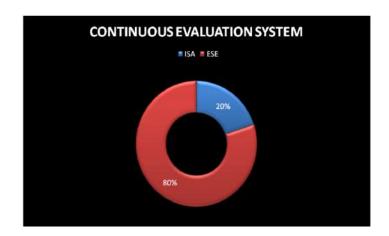

### **KOCHI - 682 002**

(Affiliated to Mahatma Gandhi University and Accredited by NAAC)

Website: www.thecochincollege.edu.in

email: email@thecochincollege.edu.in

To ensure justice, accountability, and legitimacy, The Cochin College has established a transparent external evaluation mechanism. The transparency of the assessment process is enhanced by implementing the following actions and procedures: This system covers all academic programs and courses offered by the college, adhering to the rules and regulations of Mahatma Gandhi University. It utilizes various evaluation methods conducted at regular intervals throughout the academic year to effectively measure students' progress. Within the external evaluation system, the End Semester Assessment (ESA) carries the most significant weight, contributing 80 percentage to the continuous internal evaluation system.