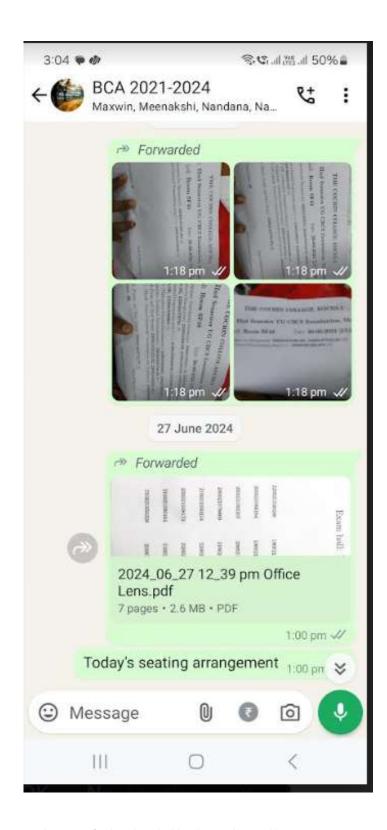

#### 1.6 Share the seating arrangements via notice board and WhatsApp

Exam seating arrangements are communicated to students through WhatsApp messages and are clearly posted on the notice board for easy access.