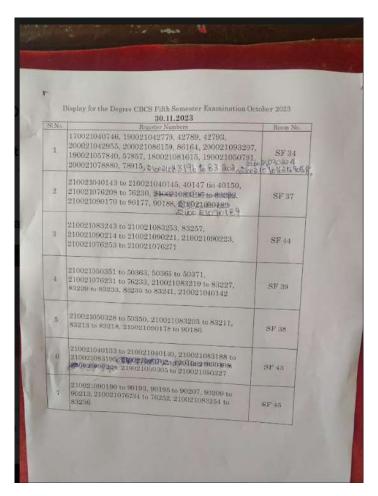

#### 1.6 Share the seating arrangements via notice board and WhatsApp

Exam seating arrangements are communicated to students through WhatsApp messages and are clearly posted on the notice board for easy access.