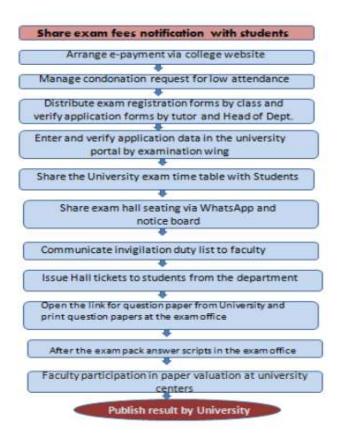

#### 1.1 Share fee notification with students

Notify students about the fees they are required to pay to the University for their end semester examinations.

#### 1.2 Handling requests for condonation

Managing the processing of requests for condonation from students who have insufficient attendance to appear for end semester exams.

### 1.3 Distribute exam registration forms to each class

Organizing and sending out registration forms to students according to their classes.

### 1.4 Verification of application forms by tutors and HODs

This involves the evaluation and approval of student-submitted forms by teachers and heads of departments.

#### 1.5 Fill out and verify the application forms on the university portal

The office staff enters data from the application forms into the university's online system and the responsible faculty members cross-check the information.

#### 1.6 Share the seating arrangements via notice board and WhatsApp

Exam seating arrangements are communicated to students through WhatsApp messages and are clearly posted on the notice board for easy access.

### THE COCHIN COLLEGE

**KOCHI - 682 002** 

(Affiliated to Mahatma Gandhi University and Accredited by NAAC)

Website: www.thecochincollege.edu.in

email: email@thecochincollege.edu.in

1.7 Notify faculty members of the invigilation duty list

Cochin

Informing faculty members about their responsibilities for supervising exams.

### 1.8 Issue hall tickets on or before exam day in the department

Distributing examination hall tickets to students on the day of the exam or prior typically handled at the department level.

### 1.9 Print question papers at the exam office

Downloading the exam questions from the website and printing them at the designated exam office before the exam.

#### 1.11 Promptly pack answer scripts at the exam office

Answer sheets are collected and securely sealed at the exam office after the test for evaluation and documentation.

## 1.12 Faculty participation in project viva-voce answer script evaluation and practicals at university centers

Faculty members travel to designated centralized university evaluation camps to assess and grade exam papers. They also actively engage in the evaluation of practicals and project assessments across various MG University colleges.