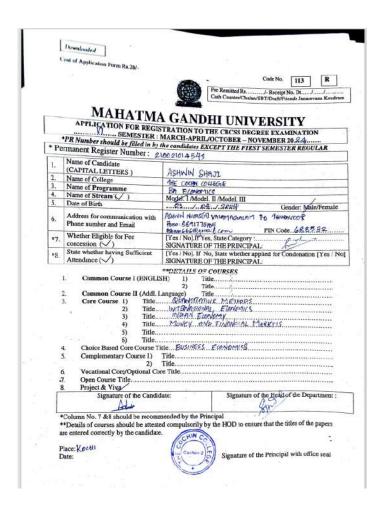

### 1.3 Distribute exam registration forms to each class

Organizing and sending out registration forms to students according to their classes.

### 1.4 Verification of application forms by tutors and HODs

This involves the evaluation and approval of student-submitted forms by teachers and heads of departments.

#### 1.5 Fill out and verify the application forms on the university portal

The office staff enters data from the application forms into the university's online system and the responsible faculty members cross-check the information.