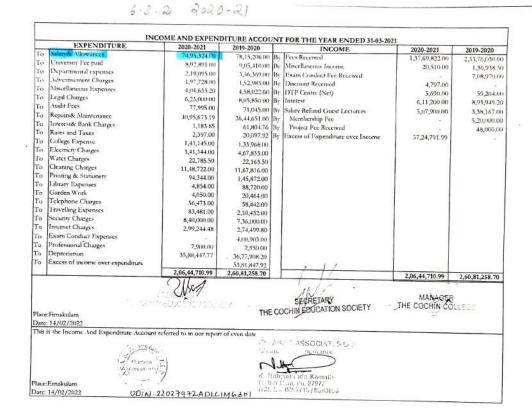

6.3.2.1.Audited statement of account highlighting the financial support to teachers to attend conferences / workshop s and towards membership fee for professional bodies

Submitted to

National Assessment and Accreditation Council

(Affiliated to Mahatma Gandhi University and Accredited by NAAC)

Website: www.thecochincollege.edu.in

email: email@thecochincollege.edu.in

Audited statement of account highlighting the financial support to teachers