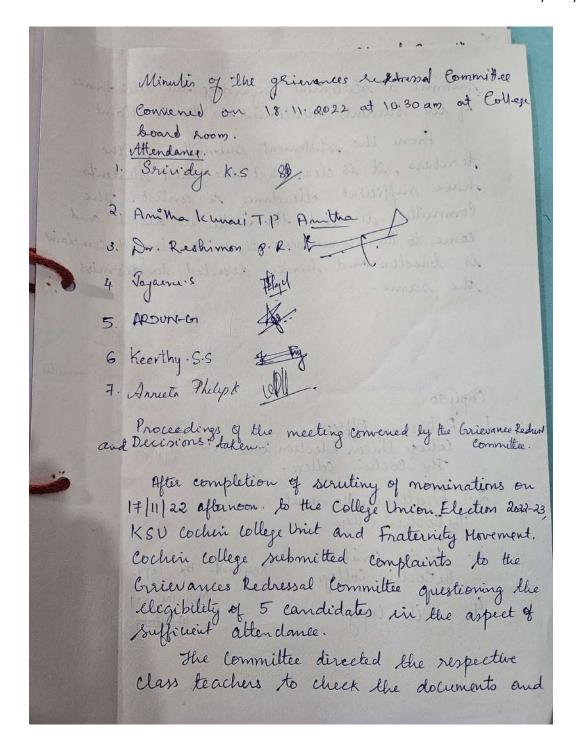

#### **KOCHI - 682 002**

(Affiliated to Mahatma Gandhi University and Accredited by NAAC)

Website: www.thecochincollege.edu.in

email: email@thecochincollege.edu.in

3 Minutes of the Grievance Redressal Committee held on 18/11/2022

# THE COCHIN COLLEGE

**KOCHI - 682 002** 

(Affiliated to Mahatma Gandhi University and Accredited by NAAC)

Website: www.thecochincollege.edu.in

email: email@thecochincollege.edu.in

4 Minutes of the Grievance Redressal Committee heldon 18/11/2022