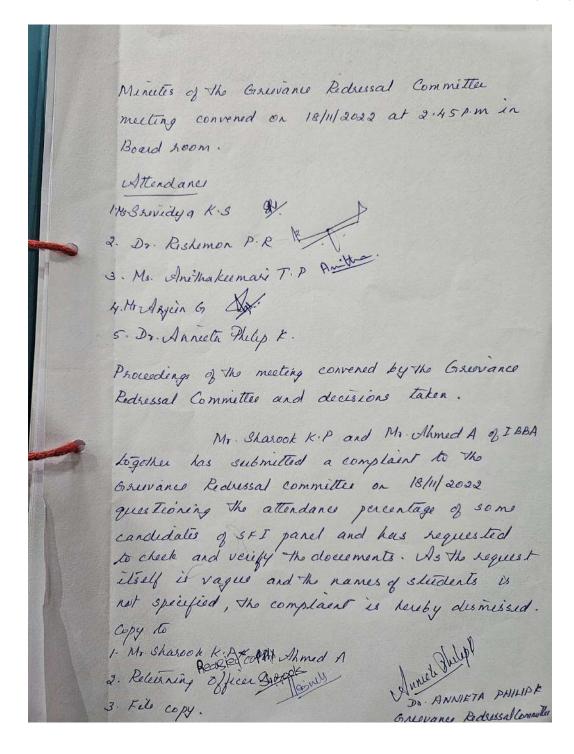

#### **KOCHI - 682 002**

(Affiliated to Mahatma Gandhi University and Accredited by NAAC)

Website: www.thecochincollege.edu.in

email: email@thecochincollege.edu.in

3 Minutes of the Grievance Redressal Committee held on 18/11/2022

# THE COCHIN COLLEGE

**KOCHI - 682 002** 

(Affiliated to Mahatma Gandhi University and Accredited by NAAC)

Website: www.thecochincollege.edu.in

email: email@thecochincollege.edu.in

4 Minutes of the Grievance Redressal Committee heldon 18/11/2022