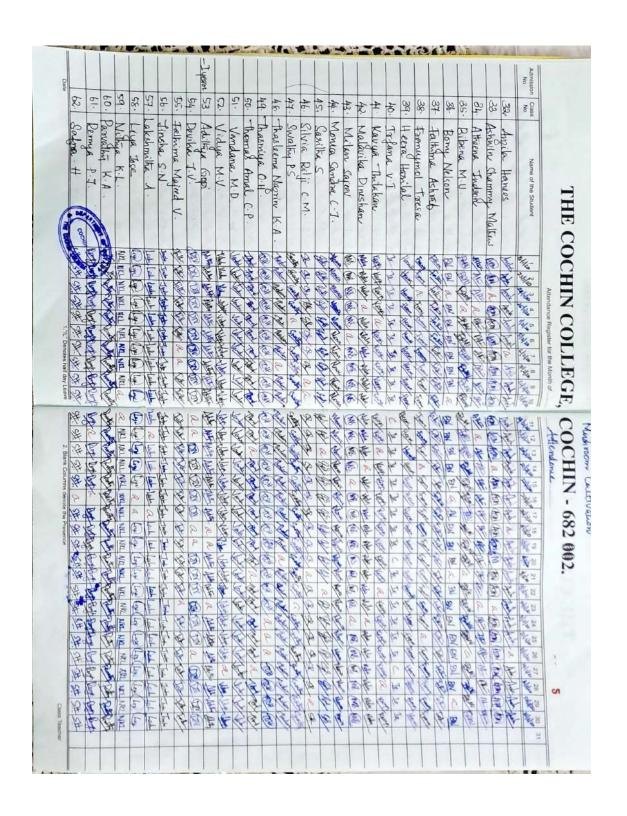

# THE COCHIN COLLEGE

**KOCHI - 682 002** 

(Affiliated to Mahatma Gandhi University and Accredited by NAAC)

Website: www.thecochincollege.edu.in email: email@thecochincollege.edu.in

2 Attendance