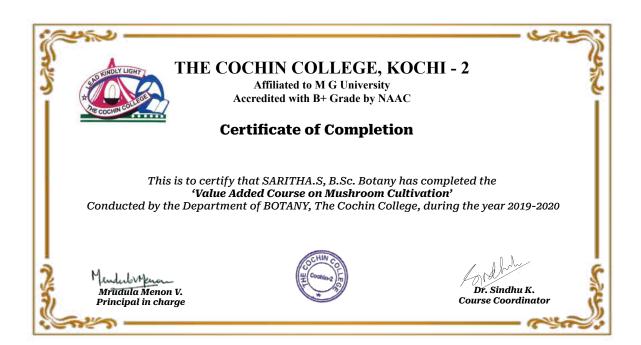

#### 1.2 Academic Flexibility

Metric No. 1.2.2

Number of Certificate/Value added courses offered and online courses of MOOCs, SWAYAM, NPTEL etc.

Value Added Course on Mushroom Cultivation - List of Students, Attendance and Certificates

# THE COCHIN COLLEGE

**KOCHI - 682 002** 

(Affiliated to Mahatma Gandhi University and Accredited by NAAC)

Website: www.thecochincollege.edu.in email: email@thecochincollege.edu.in

3 Certificates