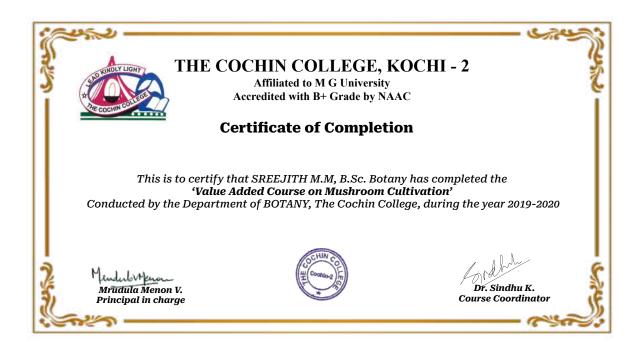

#### 1.2 Academic Flexibility

Metric No. 1.2.2

Number of Certificate/Value added courses offered and online courses of MOOCs, SWAYAM, NPTEL etc.

Value Added Course on Mushroom Cultivation - List of Students, Attendance and Certificates

# THE COCHIN COLLEGE

**KOCHI - 682 002** 

(Affiliated to Mahatma Gandhi University and Accredited by NAAC)

Website: www.thecochincollege.edu.in

email: email@thecochincollege.edu.in