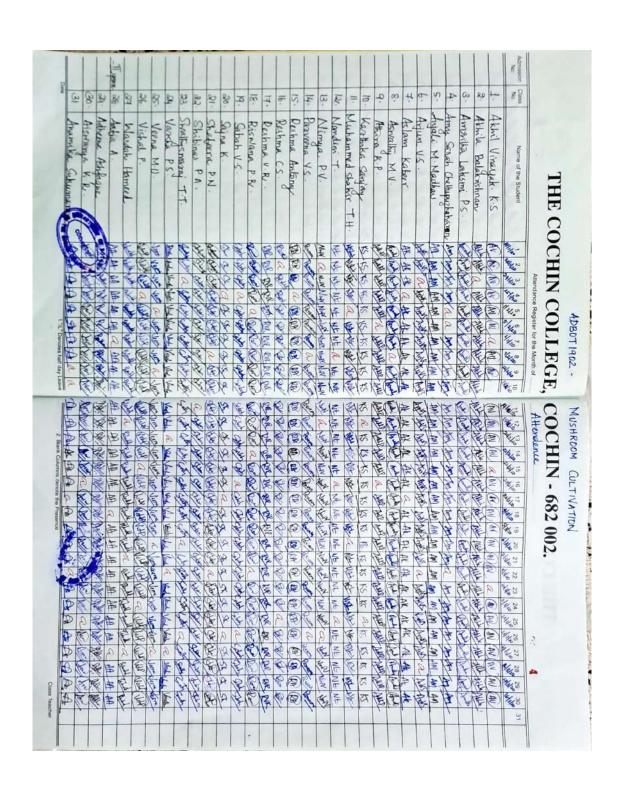

# THE COCHIN COLLEGE

**KOCHI - 682 002** 

(Affiliated to Mahatma Gandhi University and Accredited by NAAC)

Website: www.thecochincollege.edu.in email: email@thecochincollege.edu.in

2 Attendance