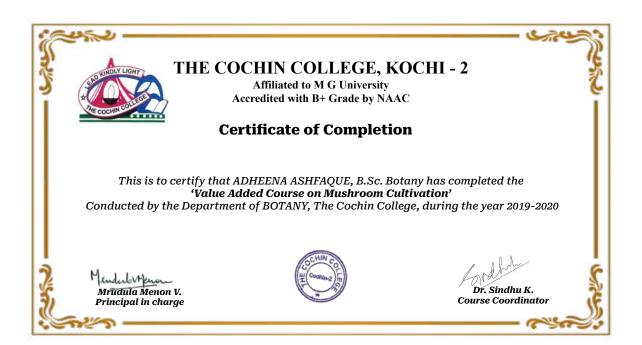

#### 1.2 Academic Flexibility

Metric No. 1.2.2

Number of Certificate/Value added courses offered and online courses of MOOCs, SWAYAM, NPTEL etc.

Value Added Course on Mushroom Cultivation - List of Students, Attendance and Certificates

# THE COCHIN COLLEGE

**KOCHI - 682 002** 

(Affiliated to Mahatma Gandhi University and Accredited by NAAC)

Website: www.thecochincollege.edu.in email: email@thecochincollege.edu.in

3 Certificates