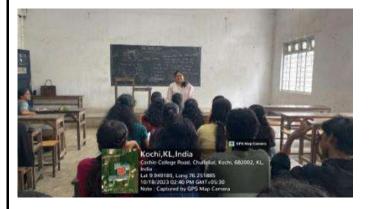

### Program Report Alumni interaction and experience sharing 11 October 2023

| SI No |                              |                                                                                                                                                                                                                                                                |
|-------|------------------------------|----------------------------------------------------------------------------------------------------------------------------------------------------------------------------------------------------------------------------------------------------------------|
| 1     | Name of the Program          | Alumni interaction and experience sharing                                                                                                                                                                                                                      |
|       | 5                            | · · · · ·                                                                                                                                                                                                                                                      |
| 2     | Online/Offline               | Offline                                                                                                                                                                                                                                                        |
| 3     | Date                         | 11 October 2023                                                                                                                                                                                                                                                |
| 4     | Time                         | 10.30am -11.30am                                                                                                                                                                                                                                               |
| 5     | Organised by                 | Department of Botany                                                                                                                                                                                                                                           |
| 6     | Resource person/persons      | Ms. Anjana Dominic- qualified UGC CSIR NET(2016 pass out batch)                                                                                                                                                                                                |
| 7     | Coordinator/convenor         | Dr. Manju V Subramanian and Ms. Athira Shanmughan<br>Coordinators INIZIO 2023                                                                                                                                                                                  |
| 8     | Department Coordinator       | Dr. Suprabha G Nair                                                                                                                                                                                                                                            |
| 9     | Financial Assistance         | NIL                                                                                                                                                                                                                                                            |
| 10    | No of students participated  | 17                                                                                                                                                                                                                                                             |
| 11    | No of Faculties Participated | 2                                                                                                                                                                                                                                                              |
| 12    | Detailed Report              | Ms. Anjana Dominic, (2016 pass out batch), was the<br>alumni representative for the session. She shared her<br>experience with the department, the teachers'<br>motivation and influence that helped her to progress in<br>academics and choose a career path. |