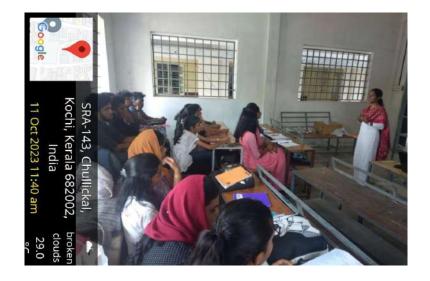

### Program Report Alumni interaction and experience sharing 11 October 2023

| SI No |                              |                                                                                                                                                                                                                                                                |
|-------|------------------------------|----------------------------------------------------------------------------------------------------------------------------------------------------------------------------------------------------------------------------------------------------------------|
| 1     | Name of the Program          | Alumni interaction and experience sharing                                                                                                                                                                                                                      |
|       | 5                            | · · · · ·                                                                                                                                                                                                                                                      |
| 2     | Online/Offline               | Offline                                                                                                                                                                                                                                                        |
| 3     | Date                         | 11 October 2023                                                                                                                                                                                                                                                |
| 4     | Time                         | 10.30am -11.30am                                                                                                                                                                                                                                               |
| 5     | Organised by                 | Department of Botany                                                                                                                                                                                                                                           |
| 6     | Resource person/persons      | Ms. Anjana Dominic- qualified UGC CSIR NET(2016 pass out batch)                                                                                                                                                                                                |
| 7     | Coordinator/convenor         | Dr. Manju V Subramanian and Ms. Athira Shanmughan<br>Coordinators INIZIO 2023                                                                                                                                                                                  |
| 8     | Department Coordinator       | Dr. Suprabha G Nair                                                                                                                                                                                                                                            |
| 9     | Financial Assistance         | NIL                                                                                                                                                                                                                                                            |
| 10    | No of students participated  | 17                                                                                                                                                                                                                                                             |
| 11    | No of Faculties Participated | 2                                                                                                                                                                                                                                                              |
| 12    | Detailed Report              | Ms. Anjana Dominic, (2016 pass out batch), was the<br>alumni representative for the session. She shared her<br>experience with the department, the teachers'<br>motivation and influence that helped her to progress in<br>academics and choose a career path. |