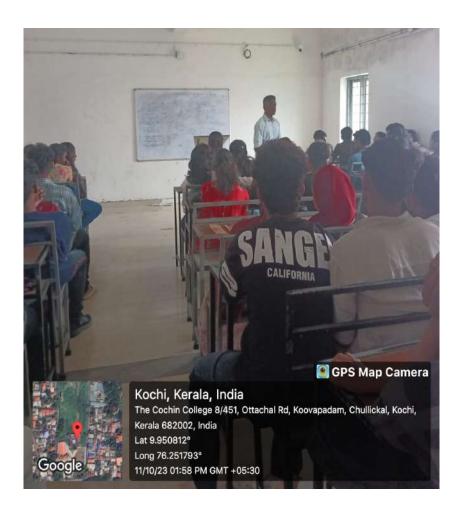

### Program Report Alumni interaction and experience sharing 11 October 2023

| SI No |                             |                                                                                                                                                                                                                                                                                                                                                                                            |
|-------|-----------------------------|--------------------------------------------------------------------------------------------------------------------------------------------------------------------------------------------------------------------------------------------------------------------------------------------------------------------------------------------------------------------------------------------|
| 1     | Name of the Program         | Alumni interaction and experience sharing                                                                                                                                                                                                                                                                                                                                                  |
| 2     | Online/Offline              | Offline                                                                                                                                                                                                                                                                                                                                                                                    |
| 3     | Date                        | 11 October 2023                                                                                                                                                                                                                                                                                                                                                                            |
| 4     | Time                        | 10.30am -11.30am                                                                                                                                                                                                                                                                                                                                                                           |
| 5     | Organised by                | Department of Computer Science                                                                                                                                                                                                                                                                                                                                                             |
| 6     | Resource person/persons     | Joel Joseph, Developer at Spectrum Softtech Solutions (2022 pass out batch)                                                                                                                                                                                                                                                                                                                |
| 7     | Coordinator/convenor        | Dr Manju V Subramanian and Ms Athira Shanmughan<br>Coordinators INIZIO 2023                                                                                                                                                                                                                                                                                                                |
| 8     | Department Coordinator      | Keerthana S, Head, Department of Computer Science                                                                                                                                                                                                                                                                                                                                          |
| 9     | Financial Assistance        | NIL                                                                                                                                                                                                                                                                                                                                                                                        |
| 10    | No of students participated | 37                                                                                                                                                                                                                                                                                                                                                                                         |
| 11    | No of Faculty Participated  | 2                                                                                                                                                                                                                                                                                                                                                                                          |
| 13    | Detailed Report             | Joel Joseph, Developer at Spectrum Softtech Solutions<br>(2022 pass-out batch), is the alumni representative for<br>the session. He shared their experience with the<br>department and the teachers' motivation. Also talk<br>about languages for future scope, guide them on how to<br>interact with programming, and enhance their ability to<br>do freelance projects during academics. |