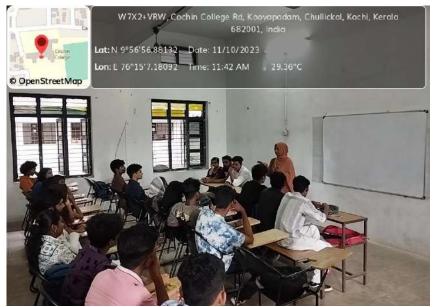

### Program Report Alumni interaction and experience sharing 11 October 2023

| SI No |                              |                                                                                                                                                                                                                                                                |
|-------|------------------------------|----------------------------------------------------------------------------------------------------------------------------------------------------------------------------------------------------------------------------------------------------------------|
| 1     | Name of the Program          | Alumni interaction and experience sharing                                                                                                                                                                                                                      |
|       | 5                            | · · · · ·                                                                                                                                                                                                                                                      |
| 2     | Online/Offline               | Offline                                                                                                                                                                                                                                                        |
| 3     | Date                         | 11 October 2023                                                                                                                                                                                                                                                |
| 4     | Time                         | 10.30am -11.30am                                                                                                                                                                                                                                               |
| 5     | Organised by                 | Department of Botany                                                                                                                                                                                                                                           |
| 6     | Resource person/persons      | Ms. Anjana Dominic- qualified UGC CSIR NET(2016 pass out batch)                                                                                                                                                                                                |
| 7     | Coordinator/convenor         | Dr. Manju V Subramanian and Ms. Athira Shanmughan<br>Coordinators INIZIO 2023                                                                                                                                                                                  |
| 8     | Department Coordinator       | Dr. Suprabha G Nair                                                                                                                                                                                                                                            |
| 9     | Financial Assistance         | NIL                                                                                                                                                                                                                                                            |
| 10    | No of students participated  | 17                                                                                                                                                                                                                                                             |
| 11    | No of Faculties Participated | 2                                                                                                                                                                                                                                                              |
| 12    | Detailed Report              | Ms. Anjana Dominic, (2016 pass out batch), was the<br>alumni representative for the session. She shared her<br>experience with the department, the teachers'<br>motivation and influence that helped her to progress in<br>academics and choose a career path. |