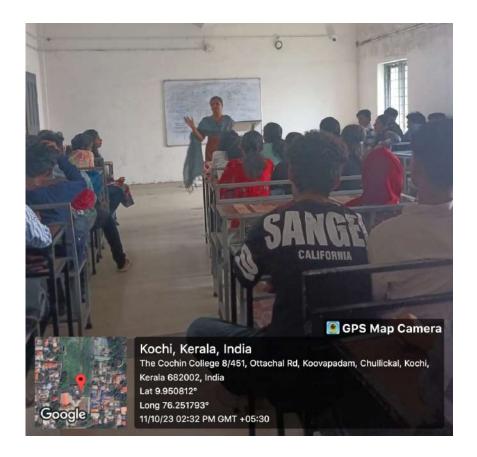

### Program Report Alumni interaction and experience sharing 11 October 2023

| SI No |                              |                                                                                                                                                                                                                                                                |
|-------|------------------------------|----------------------------------------------------------------------------------------------------------------------------------------------------------------------------------------------------------------------------------------------------------------|
| 1     | Name of the Program          | Alumni interaction and experience sharing                                                                                                                                                                                                                      |
|       | 5                            | · · · · ·                                                                                                                                                                                                                                                      |
| 2     | Online/Offline               | Offline                                                                                                                                                                                                                                                        |
| 3     | Date                         | 11 October 2023                                                                                                                                                                                                                                                |
| 4     | Time                         | 10.30am -11.30am                                                                                                                                                                                                                                               |
| 5     | Organised by                 | Department of Botany                                                                                                                                                                                                                                           |
| 6     | Resource person/persons      | Ms. Anjana Dominic- qualified UGC CSIR NET(2016 pass out batch)                                                                                                                                                                                                |
| 7     | Coordinator/convenor         | Dr. Manju V Subramanian and Ms. Athira Shanmughan<br>Coordinators INIZIO 2023                                                                                                                                                                                  |
| 8     | Department Coordinator       | Dr. Suprabha G Nair                                                                                                                                                                                                                                            |
| 9     | Financial Assistance         | NIL                                                                                                                                                                                                                                                            |
| 10    | No of students participated  | 17                                                                                                                                                                                                                                                             |
| 11    | No of Faculties Participated | 2                                                                                                                                                                                                                                                              |
| 12    | Detailed Report              | Ms. Anjana Dominic, (2016 pass out batch), was the<br>alumni representative for the session. She shared her<br>experience with the department, the teachers'<br>motivation and influence that helped her to progress in<br>academics and choose a career path. |